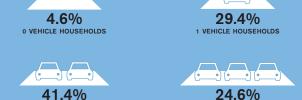

#### What is the profile of vehicle ownership?

# What is the distribution of household income?

3+ VEHICLE HOUSEHOLDS

2 VEHICLE HOUSEHOLDS