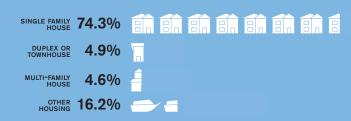

with any survey, the statistics are subject to error and bias.

## How can I learn more about the study?

Please visit:

ct.gov/dot/cwp/view.asp?a =1383&Q=586922 for more information.



**CT Household Transportation Study** 

# Lower CT River Valley COG/MPO Statistics





# How many trips do CT Residents make on an average weekday?

Total individual trips made is about 0.6 million. These are made by nearly 0.2 million CT residents residing in 0.1 million households.



#### How do they travel?



## How long do they travel for?



## Why do they travel?





## What is the composition of households?



#### What is the profile of vehicle ownership?



# What is the distribution of household income?

3+ VEHICLE HOUSEHOLDS

2 VEHICLE HOUSEHOLDS



## What are the different housing types?





#### What is the age distribution of residents?



What is the gender profile?



# What is the distribution of employment status?



## What is the distribution of driver's license status?