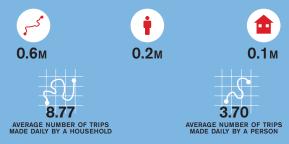

# How many trips do CT Residents make on an average weekday?

Total individual trips made is about 0.6 million. These are made by nearly 0.2 million CT residents residing in 0.1 million households.