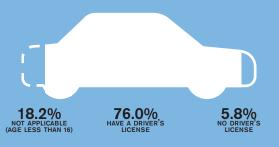

sehold Transportation Study** 

# Lower CT River Valley COG/MPO Statistics





# How many trips do CT Residents make on an average weekday?

Total individual trips made is about 0.6 million. These are made by nearly 0.2 million CT residents residing in 0.1 million households.



#### How do they travel?



## How long do they travel for?



## Why do they travel?





## What is the composition of households?



#### What is the profile of vehicle ownership?



# What is the distribution of household income?

3+ VEHICLE HOUSEHOLDS

2 VEHICLE HOUSEHOLDS



## What are the different housing types?





#### What is the age distribution of residents?



What is the gender profile?



# What is the distribution of employment status?



## What is the distribution of driver's license status?