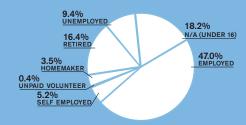

view.asp?a =1383&Q=586922 for more information.



**CT Household Transportation Study** 

# Lower CT River Valley COG/MPO Statistics





# How many trips do CT Residents make on an average weekday?

Total individual trips made is about 0.6 million. These are made by nearly 0.2 million CT residents residing in 0.1 million households.



#### How do they travel?



## How long do they travel for?



## Why do they travel?





## What is the composition of households?



#### What is the profile of vehicle ownership?



# What is the distribution of household income?

3+ VEHICLE HOUSEHOLDS

2 VEHICLE HOUSEHOLDS



## What are the different housing types?





#### What is the age distribution of residents?



What is the gender profile?



# What is the distribution of employment status?



## What is the distribution of driver's license status?