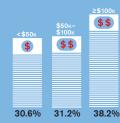

# What is the distribution of household income?

3+ VEHICLE HOUSEHOLDS

2 VEHICLE HOUSEHOLDS