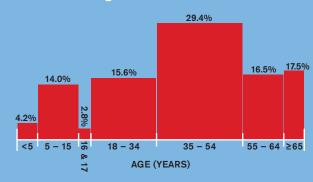

and bias.

## How can I learn more about the study?

Please visit:

ct.gov/dot/cwp/view.asp?a =1383&Q=586922 for more information.



**CT Household Transportation Study** 

# Lower CT River Valley COG/MPO Statistics





# How many trips do CT Residents make on an average weekday?

Total individual trips made is about 0.6 million. These are made by nearly 0.2 million CT residents residing in 0.1 million households.



#### How do they travel?



## How long do they travel for?



## Why do they travel?





## What is the composition of households?



#### What is the profile of vehicle ownership?



# What is the distribution of household income?

3+ VEHICLE HOUSEHOLDS

2 VEHICLE HOUSEHOLDS



## What are the different housing types?





#### What is the age distribution of residents?



What is the gender profile?



# What is the distribution of employment status?



## What is the distribution of driver's license status?