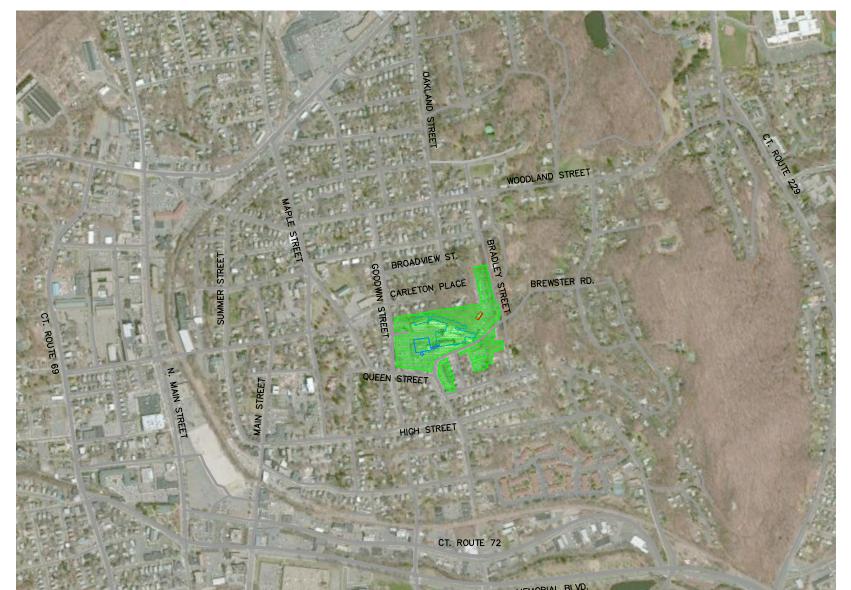

## VICINITY MAP

1" = 1,000'

|          |                      | BUILDING          | AND PARKING S                    | SUMMARY           |                                                    |                   |
|----------|----------------------|-------------------|----------------------------------|-------------------|----------------------------------------------------|-------------------|
| LAND USE | EXISTING DEVELOPMENT |                   | PROPOSED ADMINISTRATIVE DECISION |                   | ALLOWABLE DEVELOPMENT WITH ADMINISTRATIVE DECISION |                   |
|          | SQUARE<br>FOOTAGE    | PARKING<br>SPACES | SQUARE<br>FOOTAGE                | PARKING<br>SPACES | SQUARE<br>FOOTAGE                                  | PARKING<br>SPACES |
| HOSPITAL | 421,371              | 668               | +5,561                           | -1                | 426,932                                            | 667               |