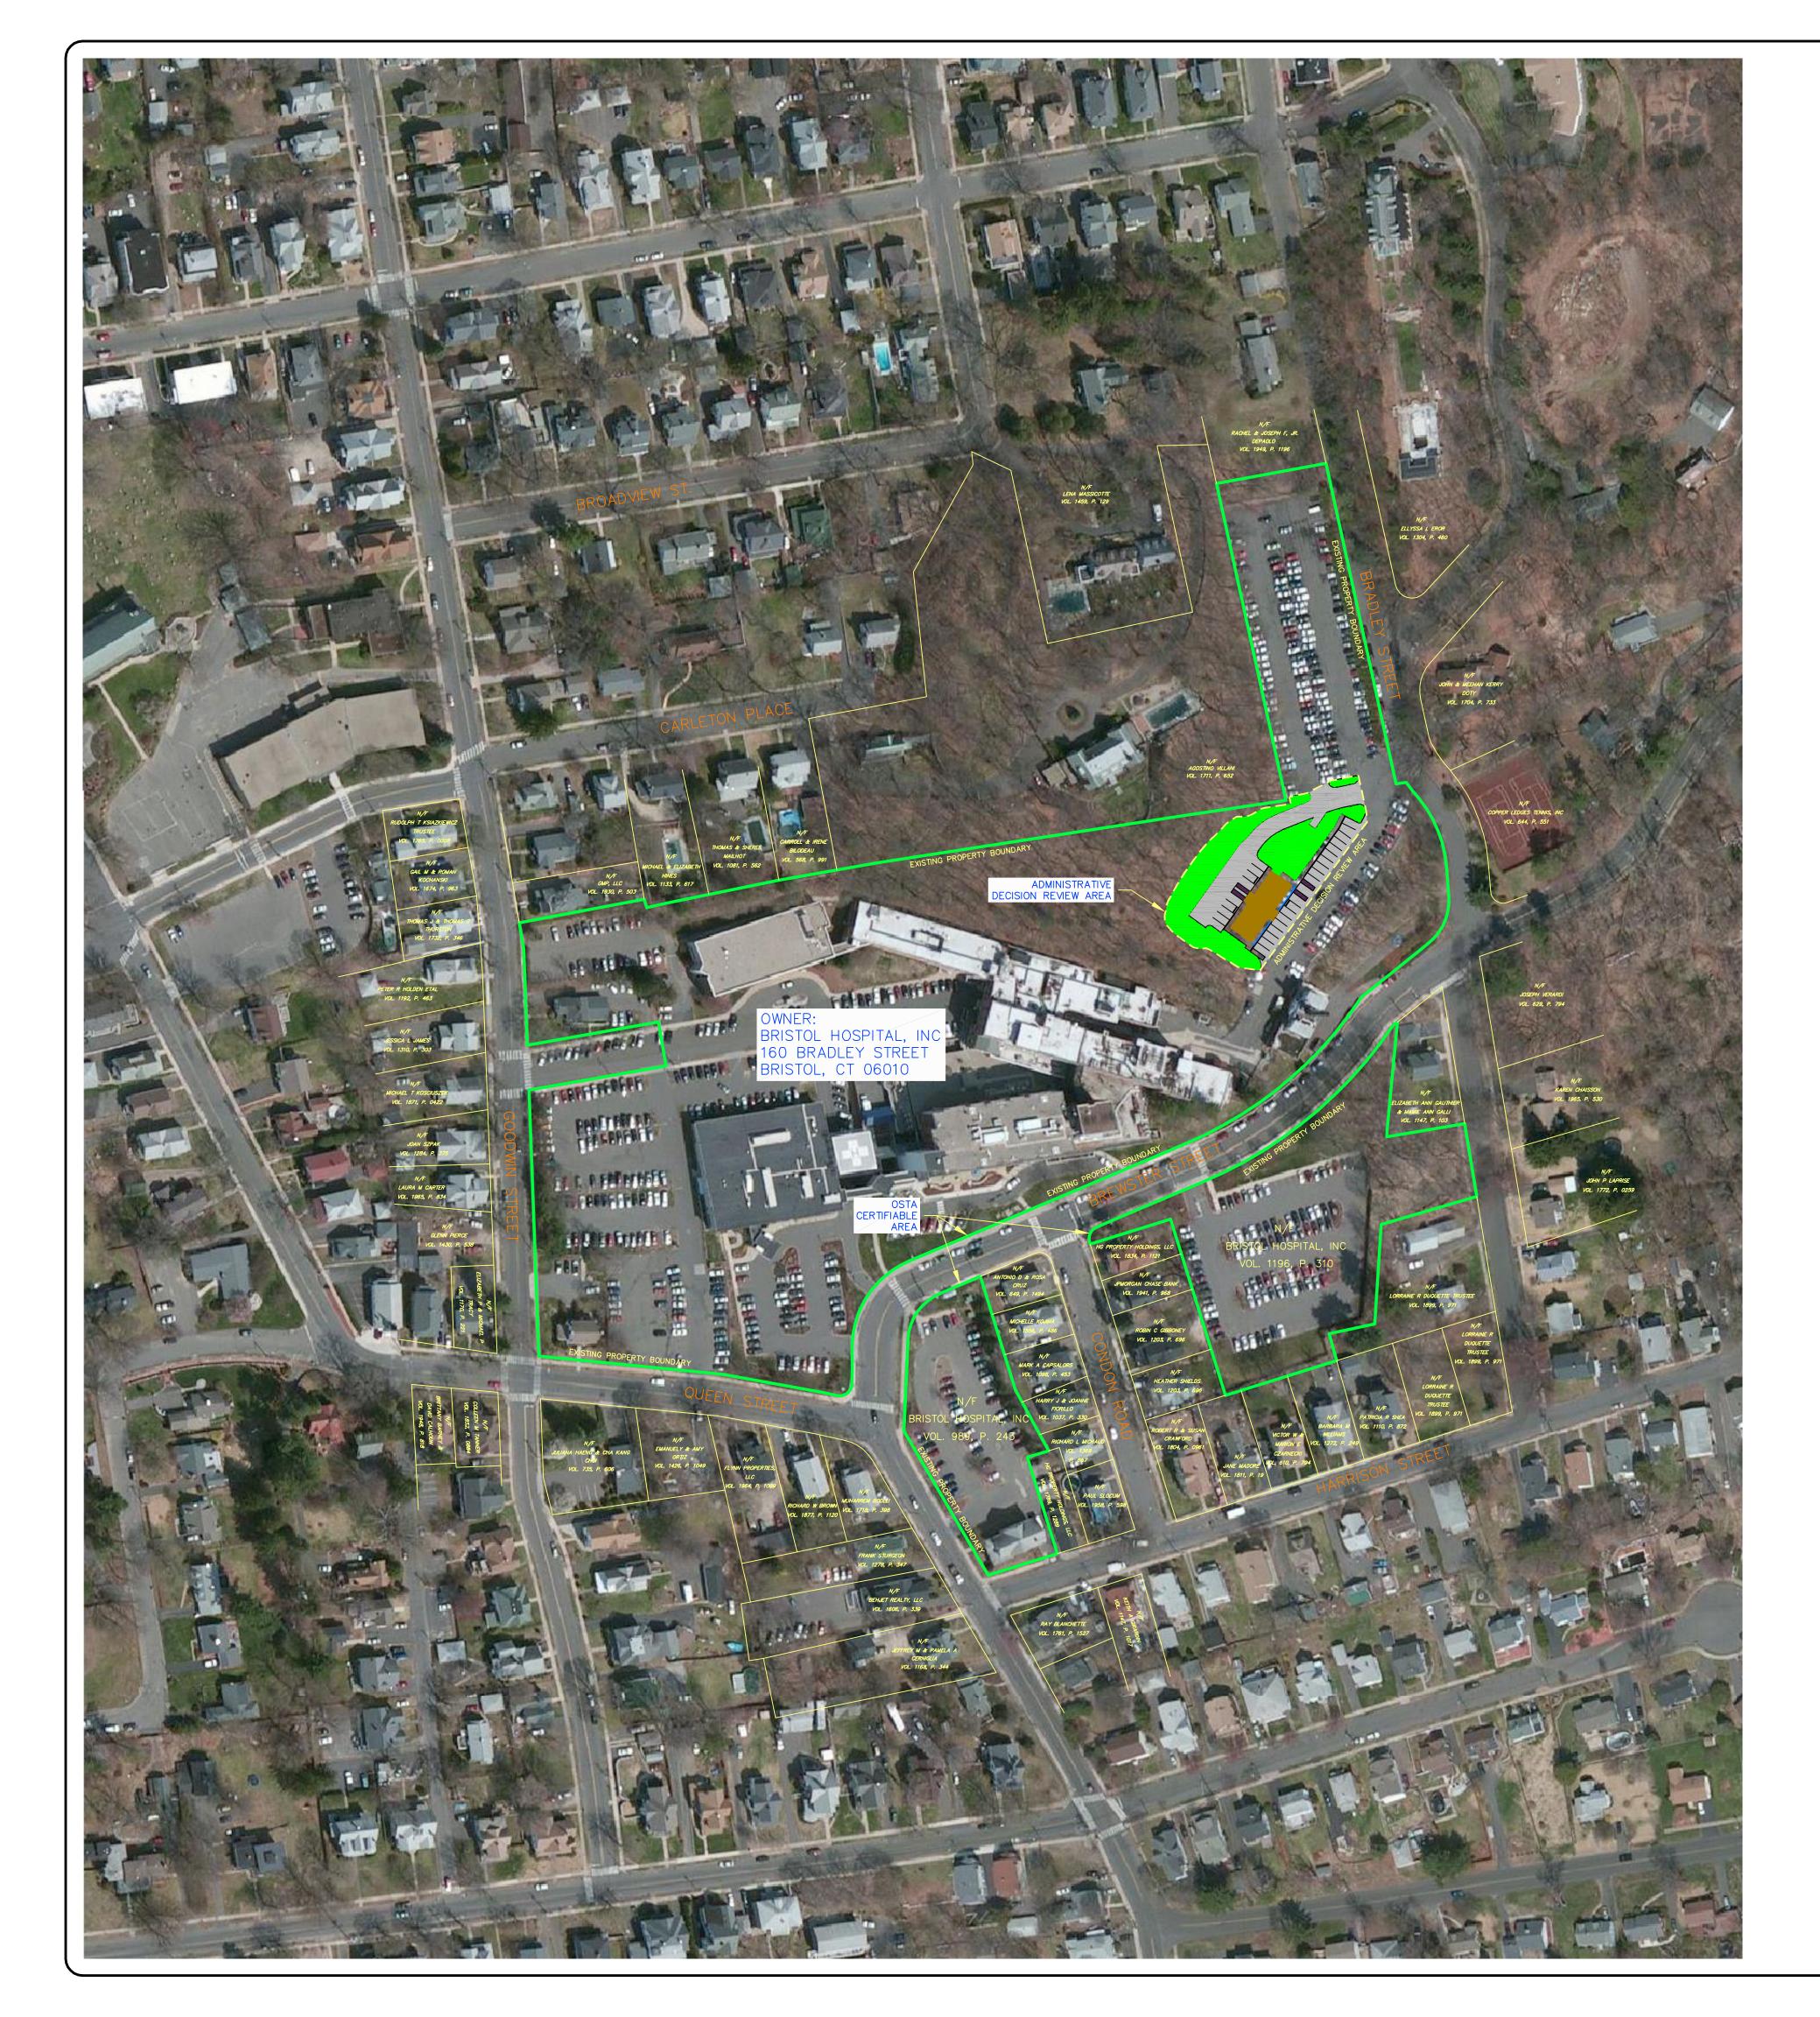

REVISION

NO.

| <br>Previous Editions Obsolete |  |
|--------------------------------|--|
|                                |  |

DATE

**OVERALL SITE LOCATION MAP** 

BRISTOL HOSPITAL WOUND CARE UNIT BREWSTER ROAD & BRADLEY STREET

BRISTOL

CONNECTICUT

Consulting Firm Name & Logo

P.E. Stamp

| amn | DRAWN: SC                                       | APPROVED:        | Cl |  |  |
|-----|-------------------------------------------------|------------------|----|--|--|
| amp | SCALE:                                          | SCALE: 1" = 100' |    |  |  |
|     | DATE: 22 MAY 14                                 |                  |    |  |  |
|     | PROJ. NO.: 3172                                 |                  |    |  |  |
|     | CAD FILE NAME: 3172 Wound Care Center Plans.dwg |                  |    |  |  |
|     | DRAWING NO.:                                    |                  |    |  |  |
|     |                                                 | <b>AF</b> 4      | 1  |  |  |
|     | $\parallel$ 1                                   | OF 1             |    |  |  |