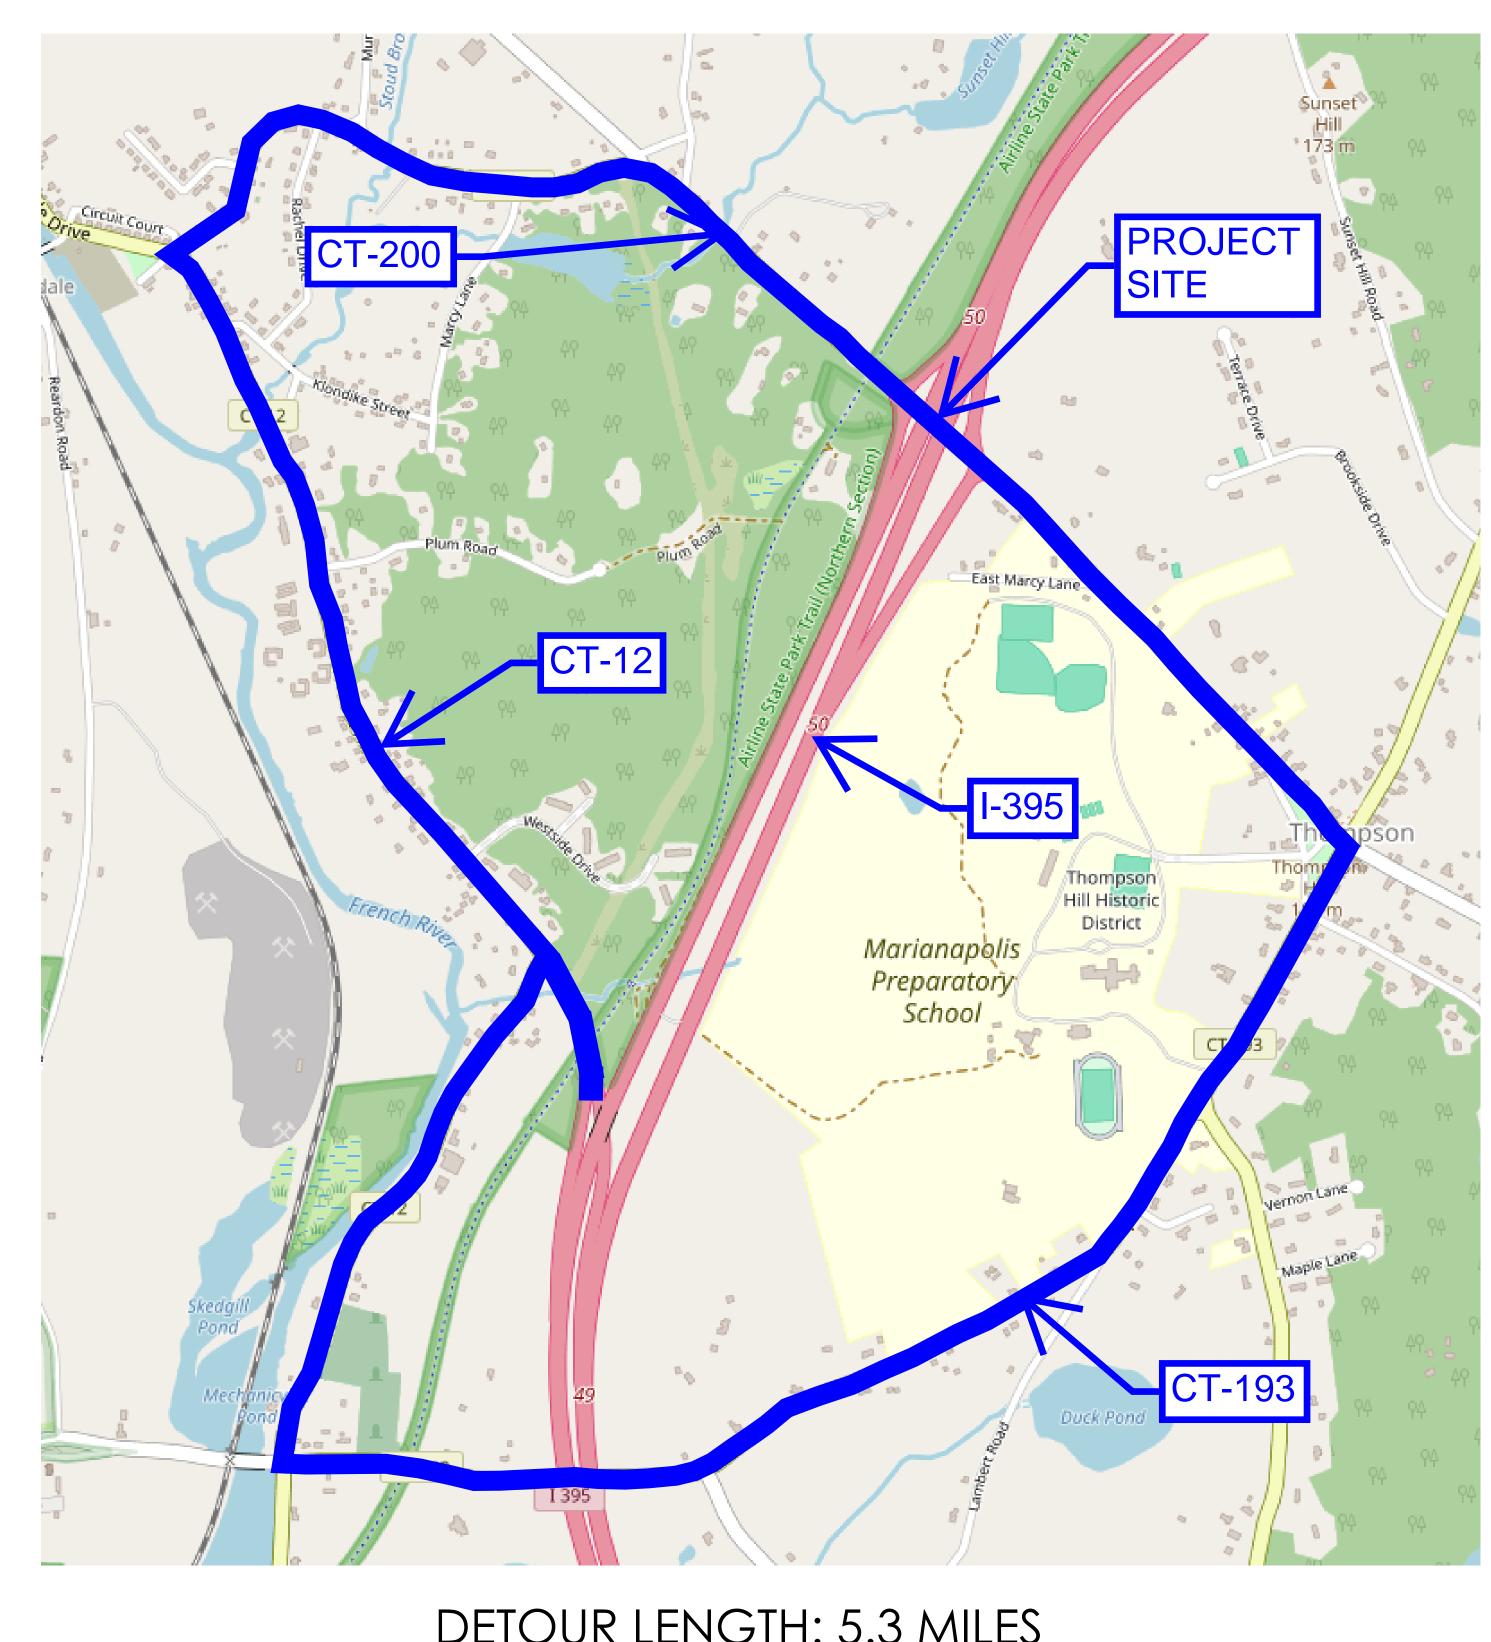

DEPARTMENT
OF
TRANSPORTATION

PROJECT DESCRIPTION: REPLACEMENT OF BRIDGE No. 03474, ROUTE 200 OVER INTERSTATE 395 DRAWING TITLE: EXISTING CONDITIONS PLAN

EX-01

DETOUR LENGTH: 5.3 MILES DETOUR TIME: 9 MINUTES