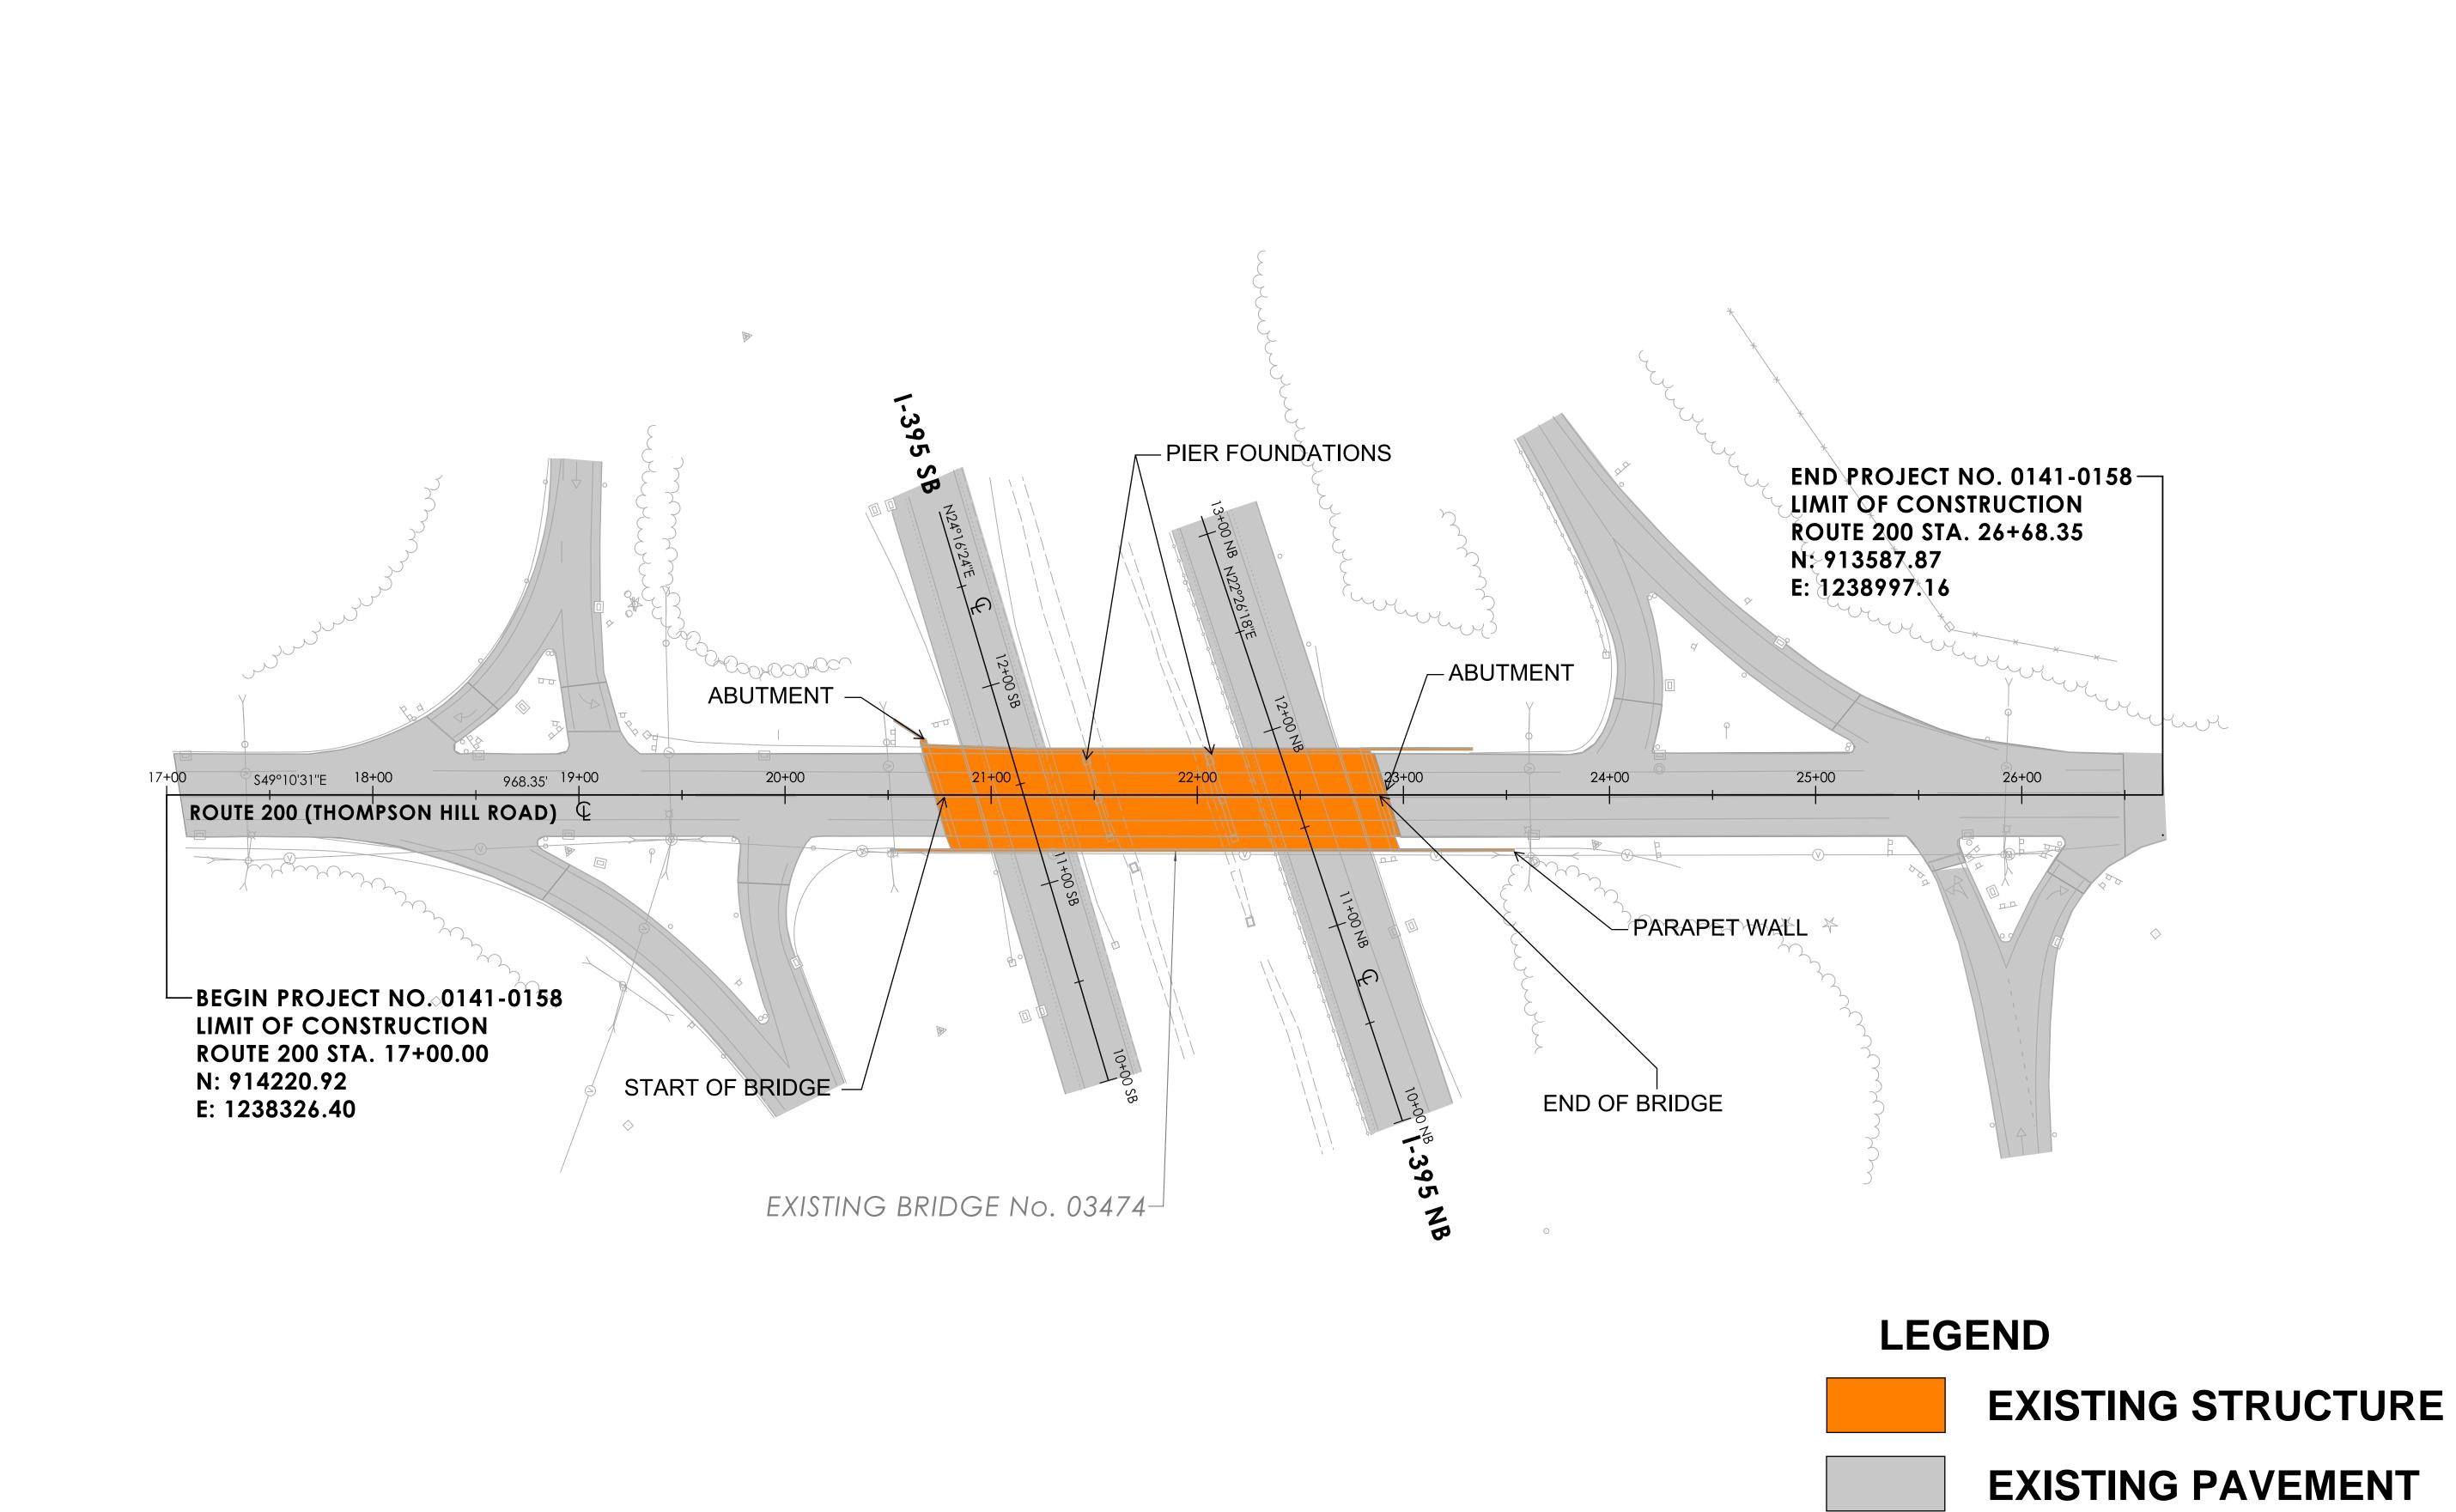

DEPARTMENT
OF
TRANSPORTATION

PROJECT DESCRIPTION: REPLACEMENT OF BRIDGE No. 03474, ROUTE 200 OVER INTERSTATE 395 DRAWING TITLE: EXISTING CONDITIONS PLAN

EX-01

DETOUR LENGTH: 5.3 MILES DETOUR TIME: 9 MINUTES