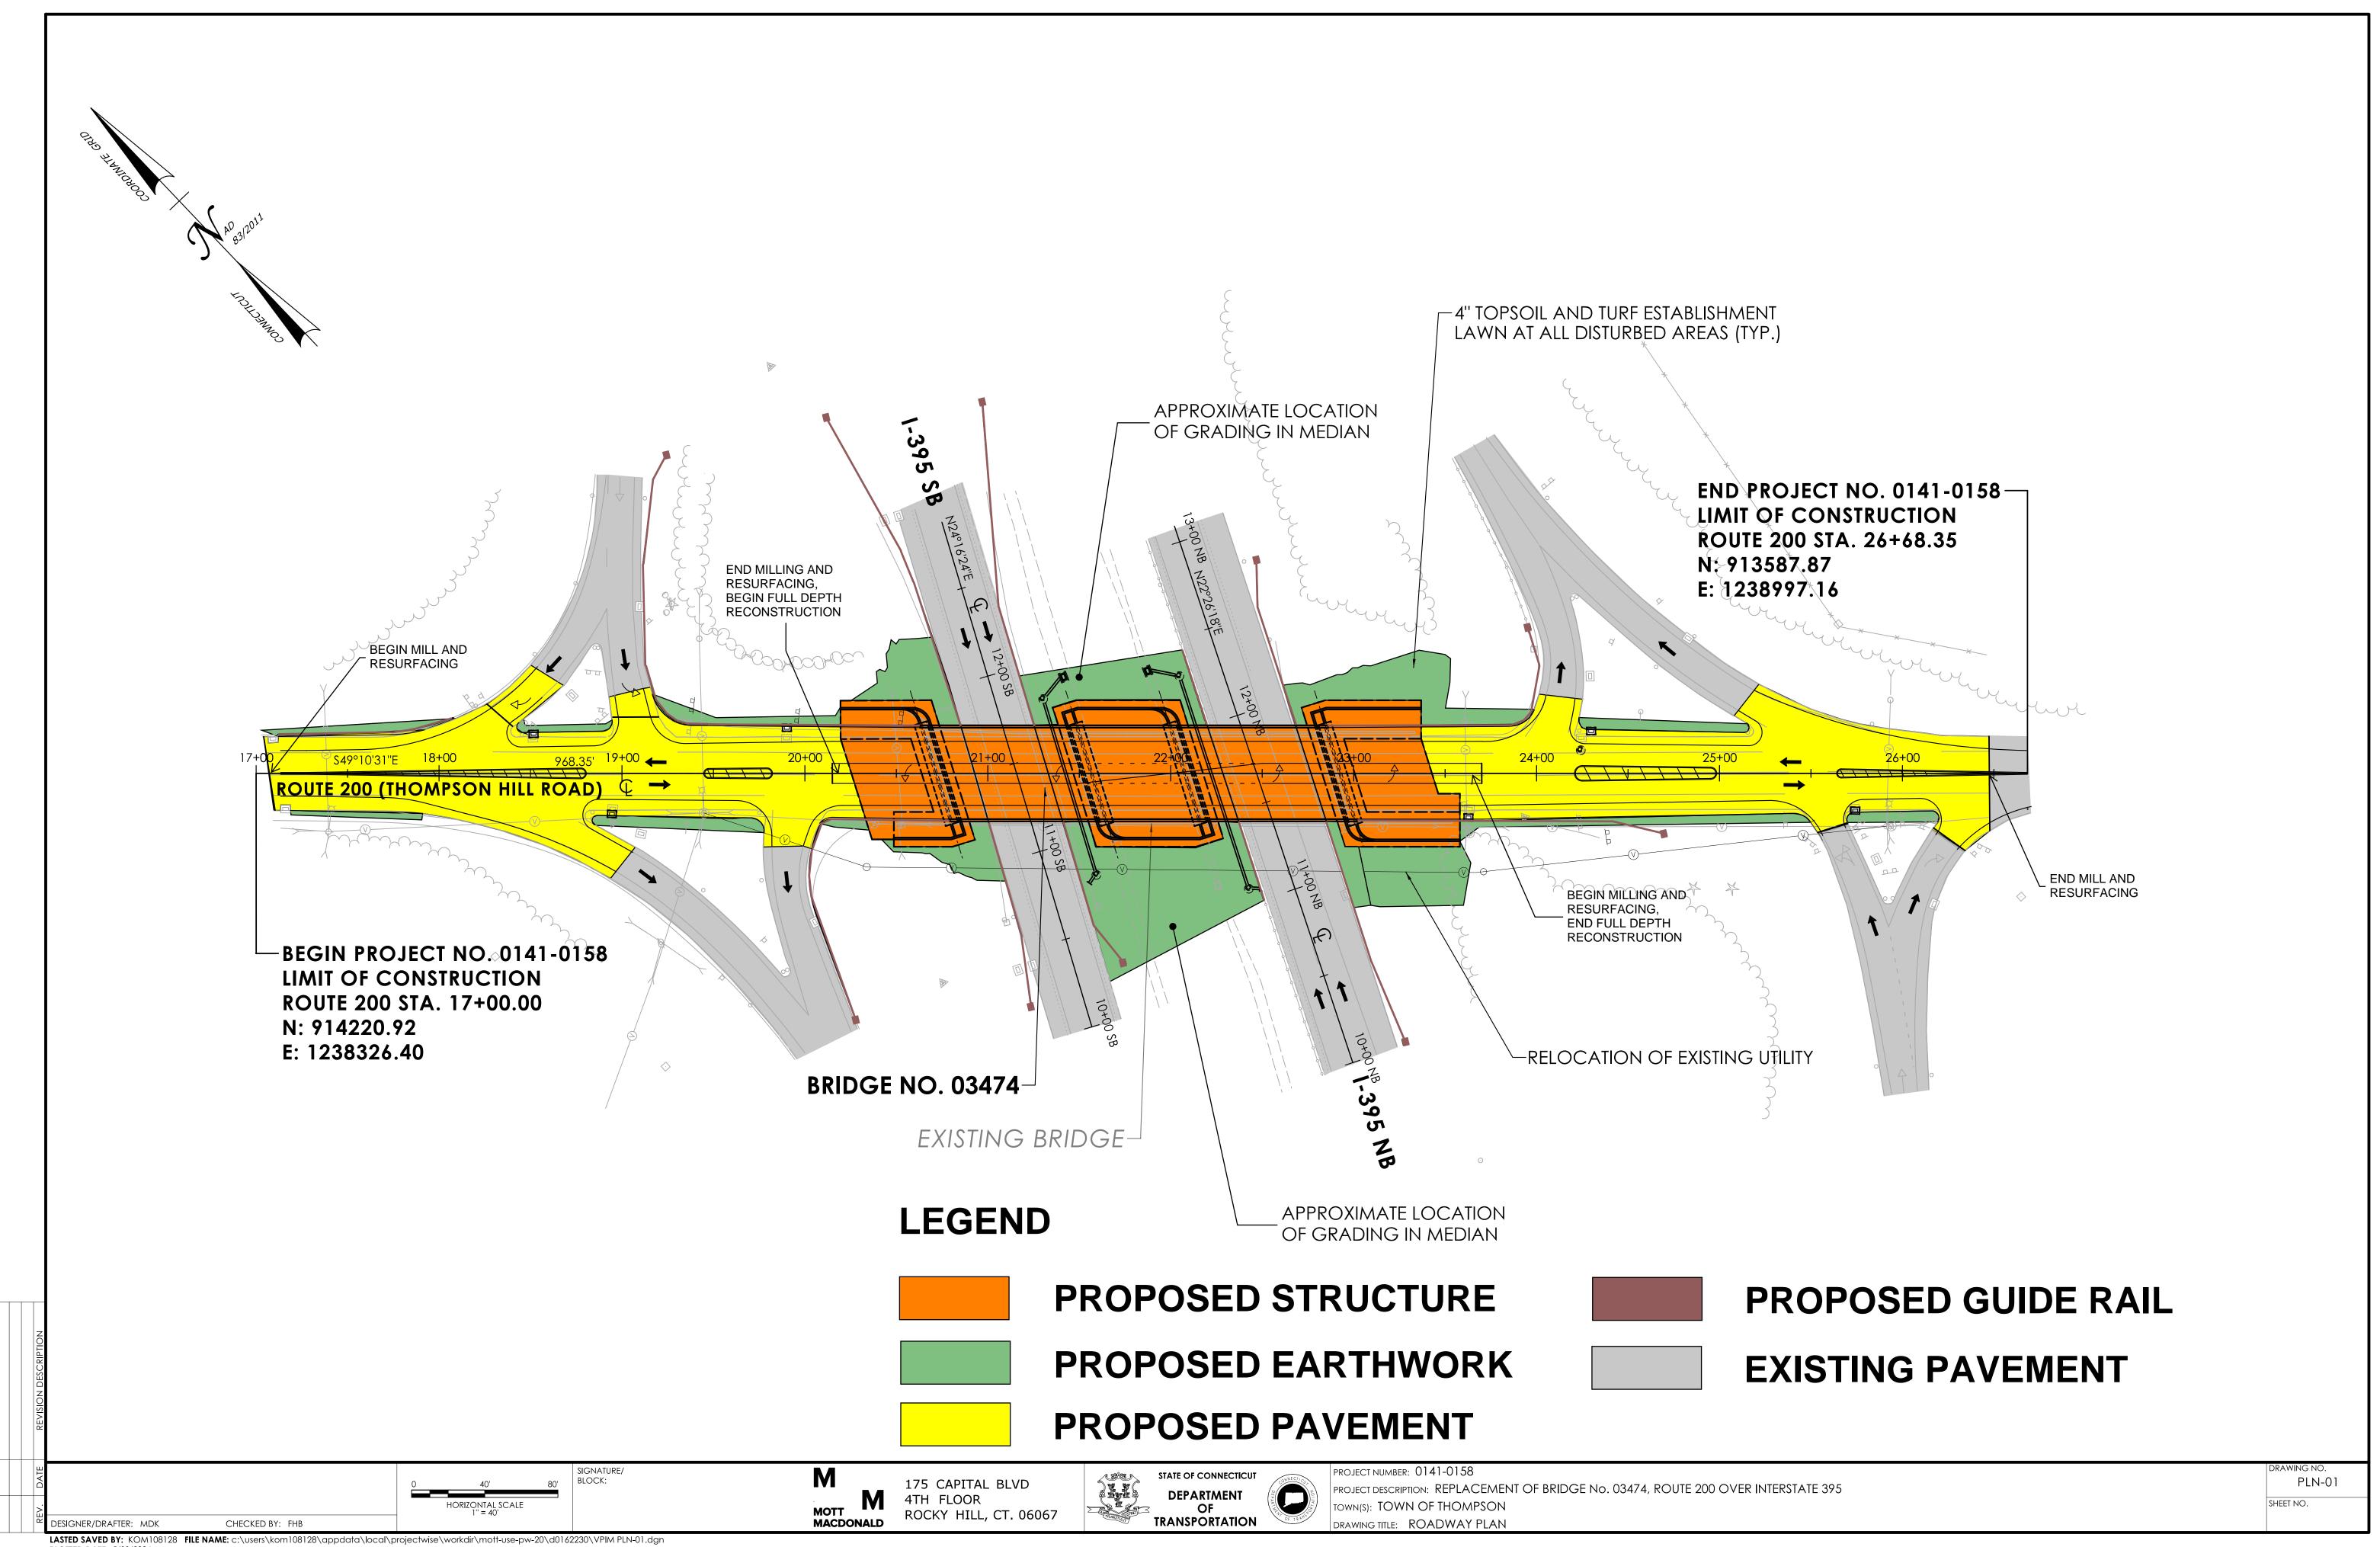

DESIGNER/DRAFTER: VN CHECKED BY: GKT

0 20 40

HORIZONTAL SCALE
1" = 20'

MOTT MACDONALI

175 CAPITAL BLVD 4TH FLOOR ROCKY HILL, CT. 06067

PROJECT NUMBER: 0141-0158

PROJECT DESCRIPTION: REPLACEMENT OF BRIDGE No. 03474, ROUTE 200 OVER INTERSTATE 395

TOWN(S): TOWN OF THOMPSON

DRAWING TITLE: DETOUR PLAN

SB-02 SHEET NO.

LASTED SAVED BY: agomez FILE NAME: I:\Projects\224-133 THOMPSON BRIDGE 0141-0158\Traffic\Contract\_Plans\TR\_CB\_0141\_0158\_1\_Detour\_Grapic\_.dgn PLOTTED DATE: 5/31/2024