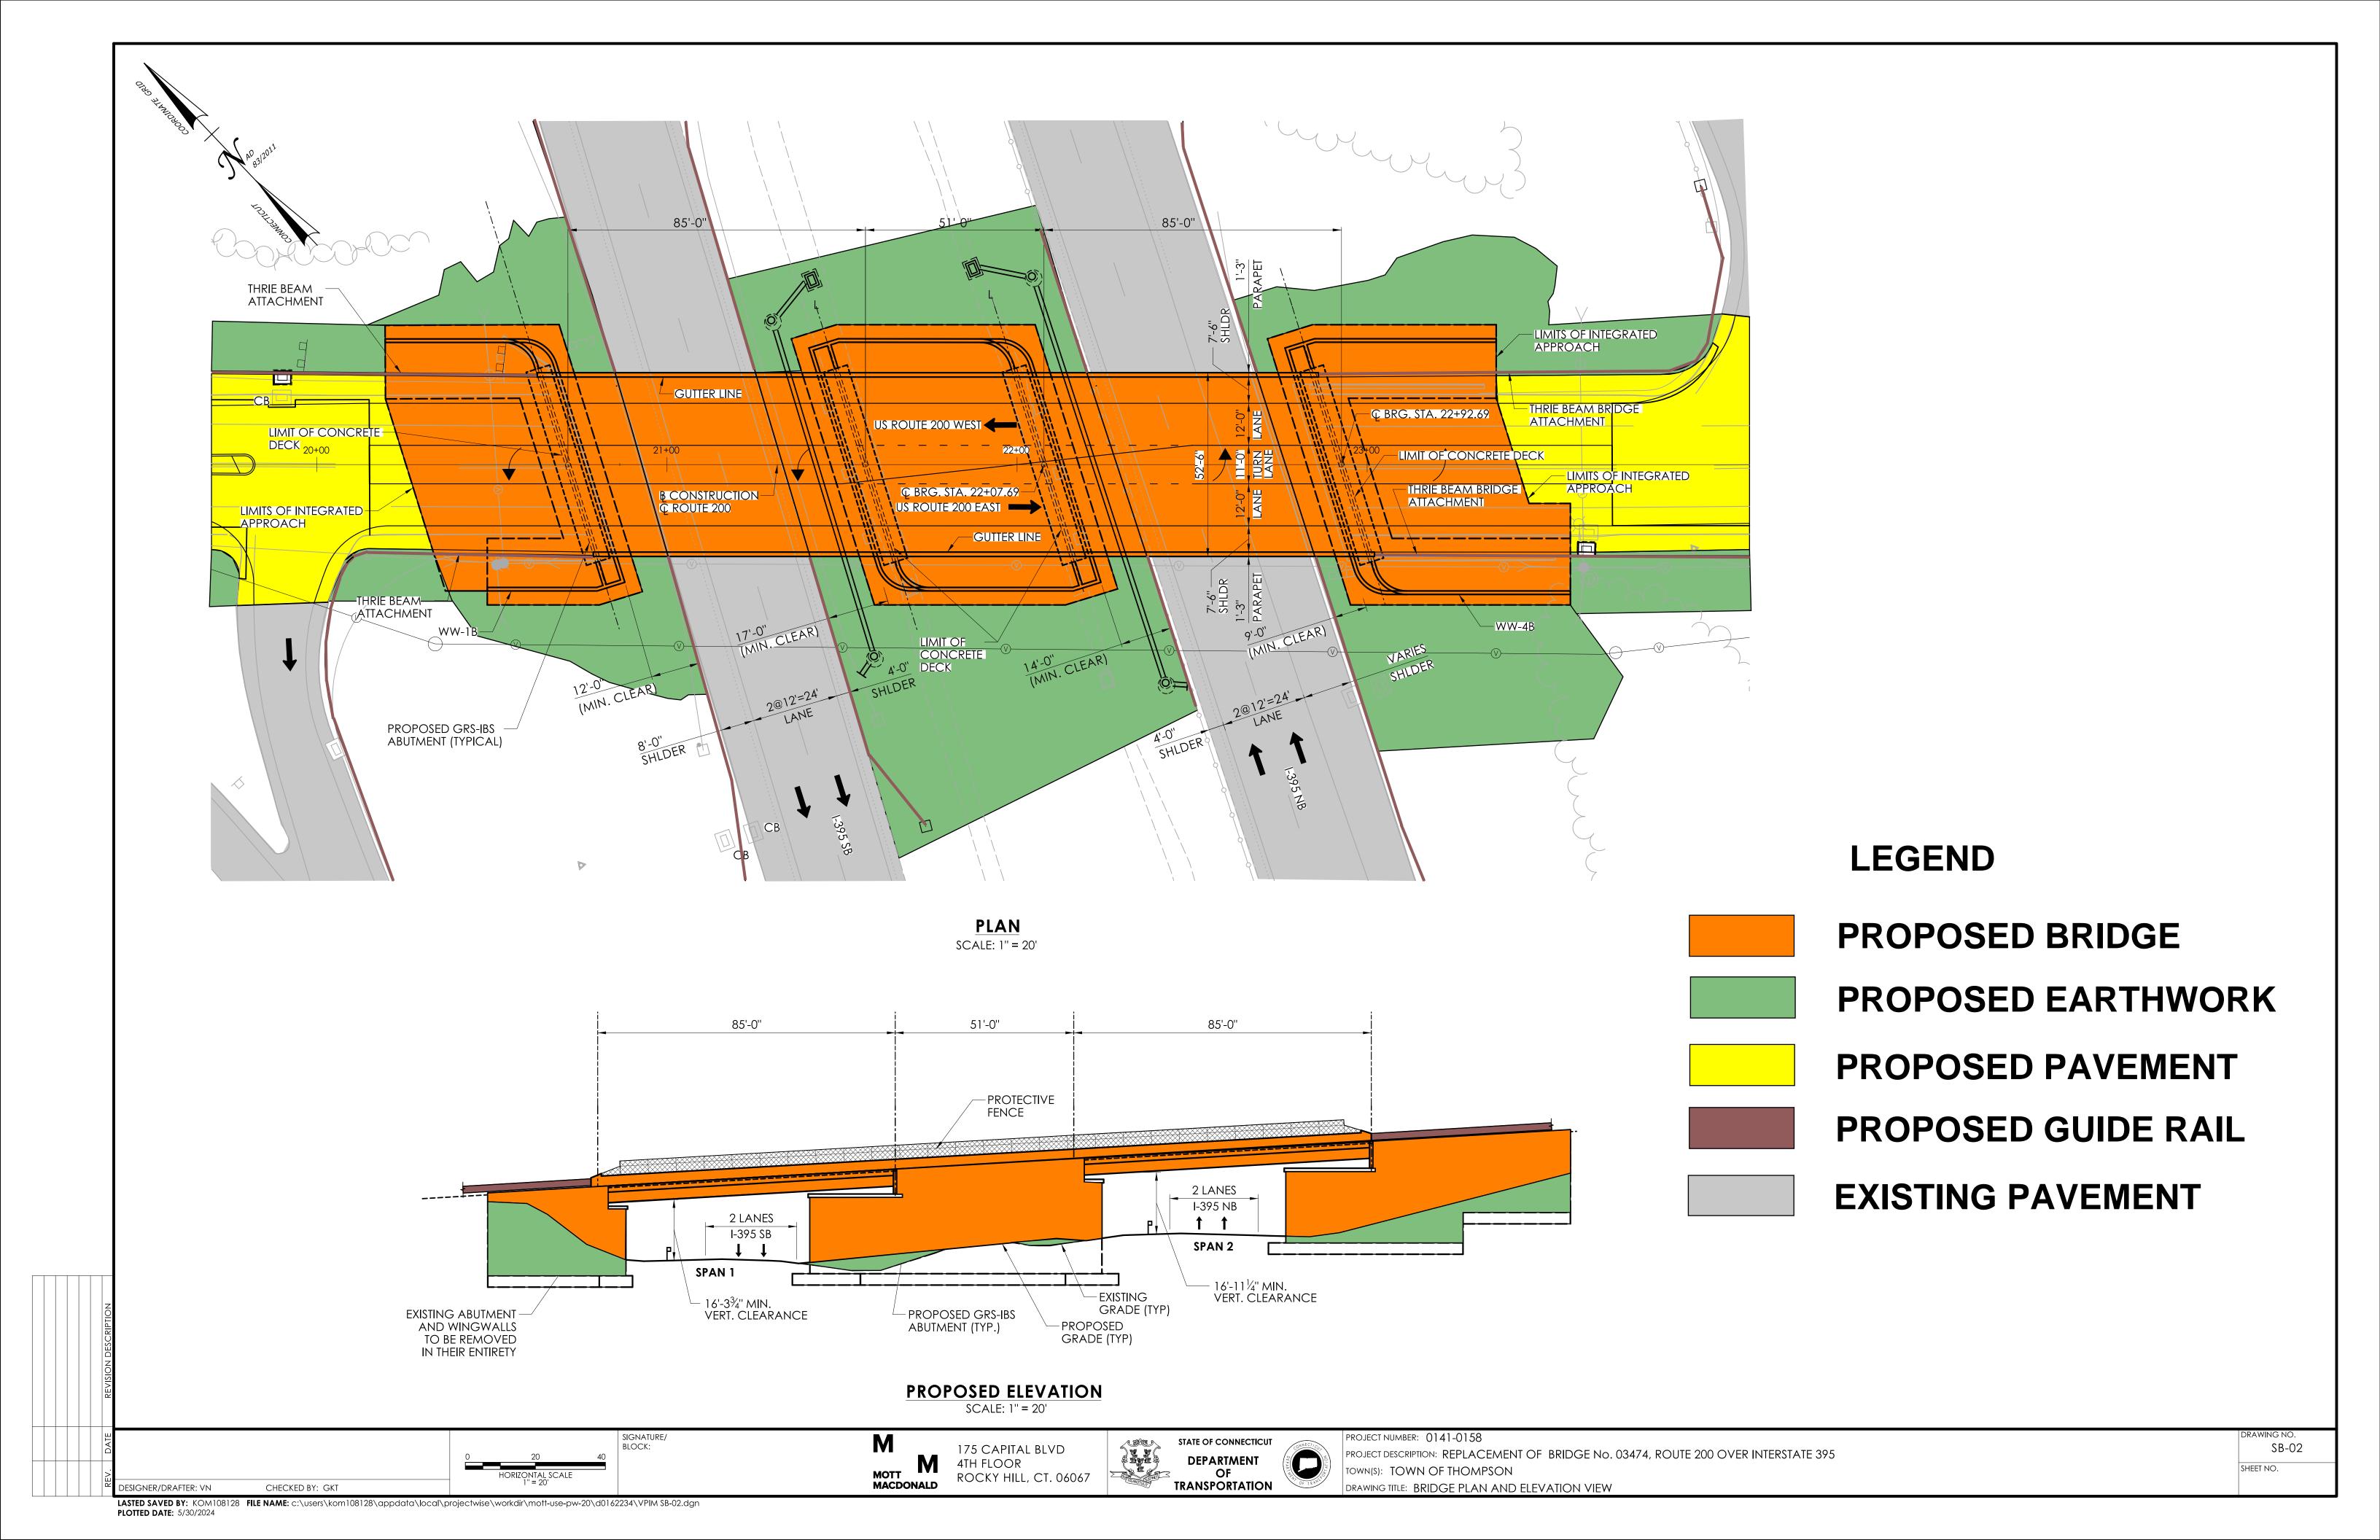

DESIGNER/DRAFTER: VN CHECKED BY: GKT

0 20 40

HORIZONTAL SCALE
1" = 20'

MOTT MACDONALI

175 CAPITAL BLVD 4TH FLOOR ROCKY HILL, CT. 06067

PROJECT NUMBER: 0141-0158

PROJECT DESCRIPTION: REPLACEMENT OF BRIDGE No. 03474, ROUTE 200 OVER INTERSTATE 395

TOWN(S): TOWN OF THOMPSON

DRAWING TITLE: DETOUR PLAN

SB-02 SHEET NO.

LASTED SAVED BY: agomez FILE NAME: I:\Projects\224-133 THOMPSON BRIDGE 0141-0158\Traffic\Contract\_Plans\TR\_CB\_0141\_0158\_1\_Detour\_Grapic\_.dgn PLOTTED DATE: 5/31/2024