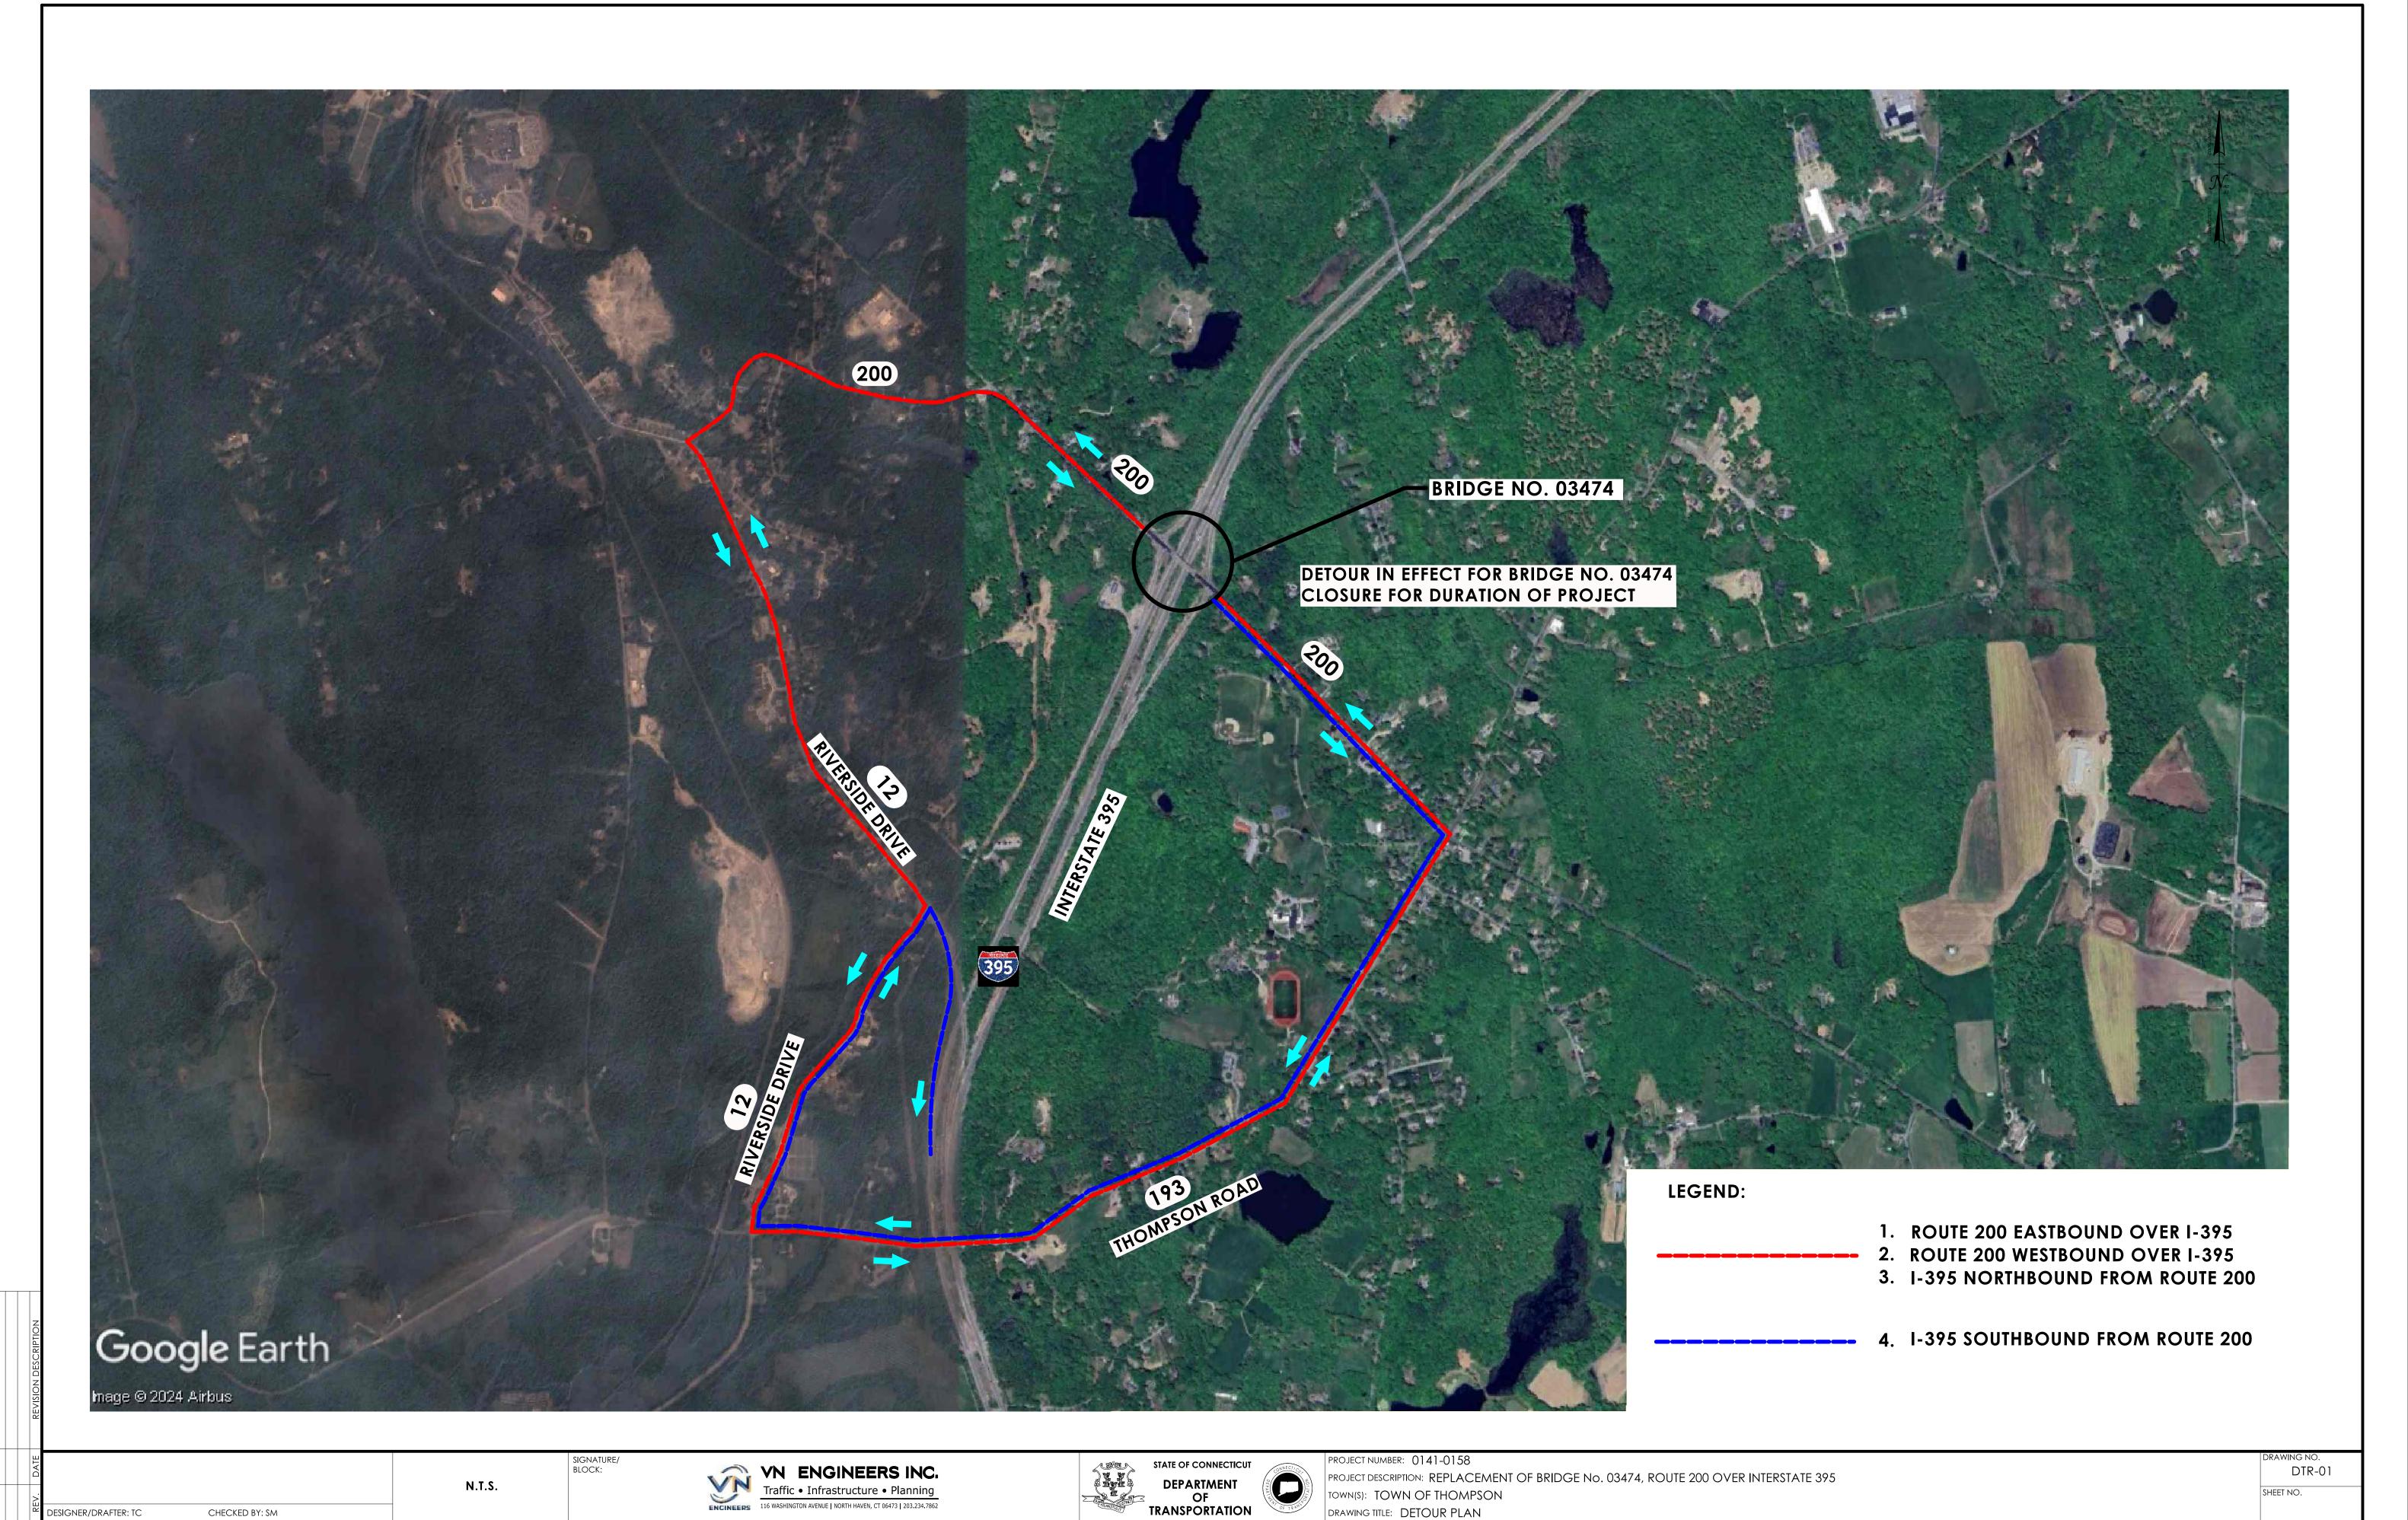

TOWN(S): TOWN OF THOMPSON

DRAWING TITLE: DETOUR PLAN

SB-02 SHEET NO.

LASTED SAVED BY: agomez FILE NAME: I:\Projects\224-133 THOMPSON BRIDGE 0141-0158\Traffic\Contract\_Plans\TR\_CB\_0141\_0158\_1\_Detour\_Grapic\_.dgn PLOTTED DATE: 5/31/2024