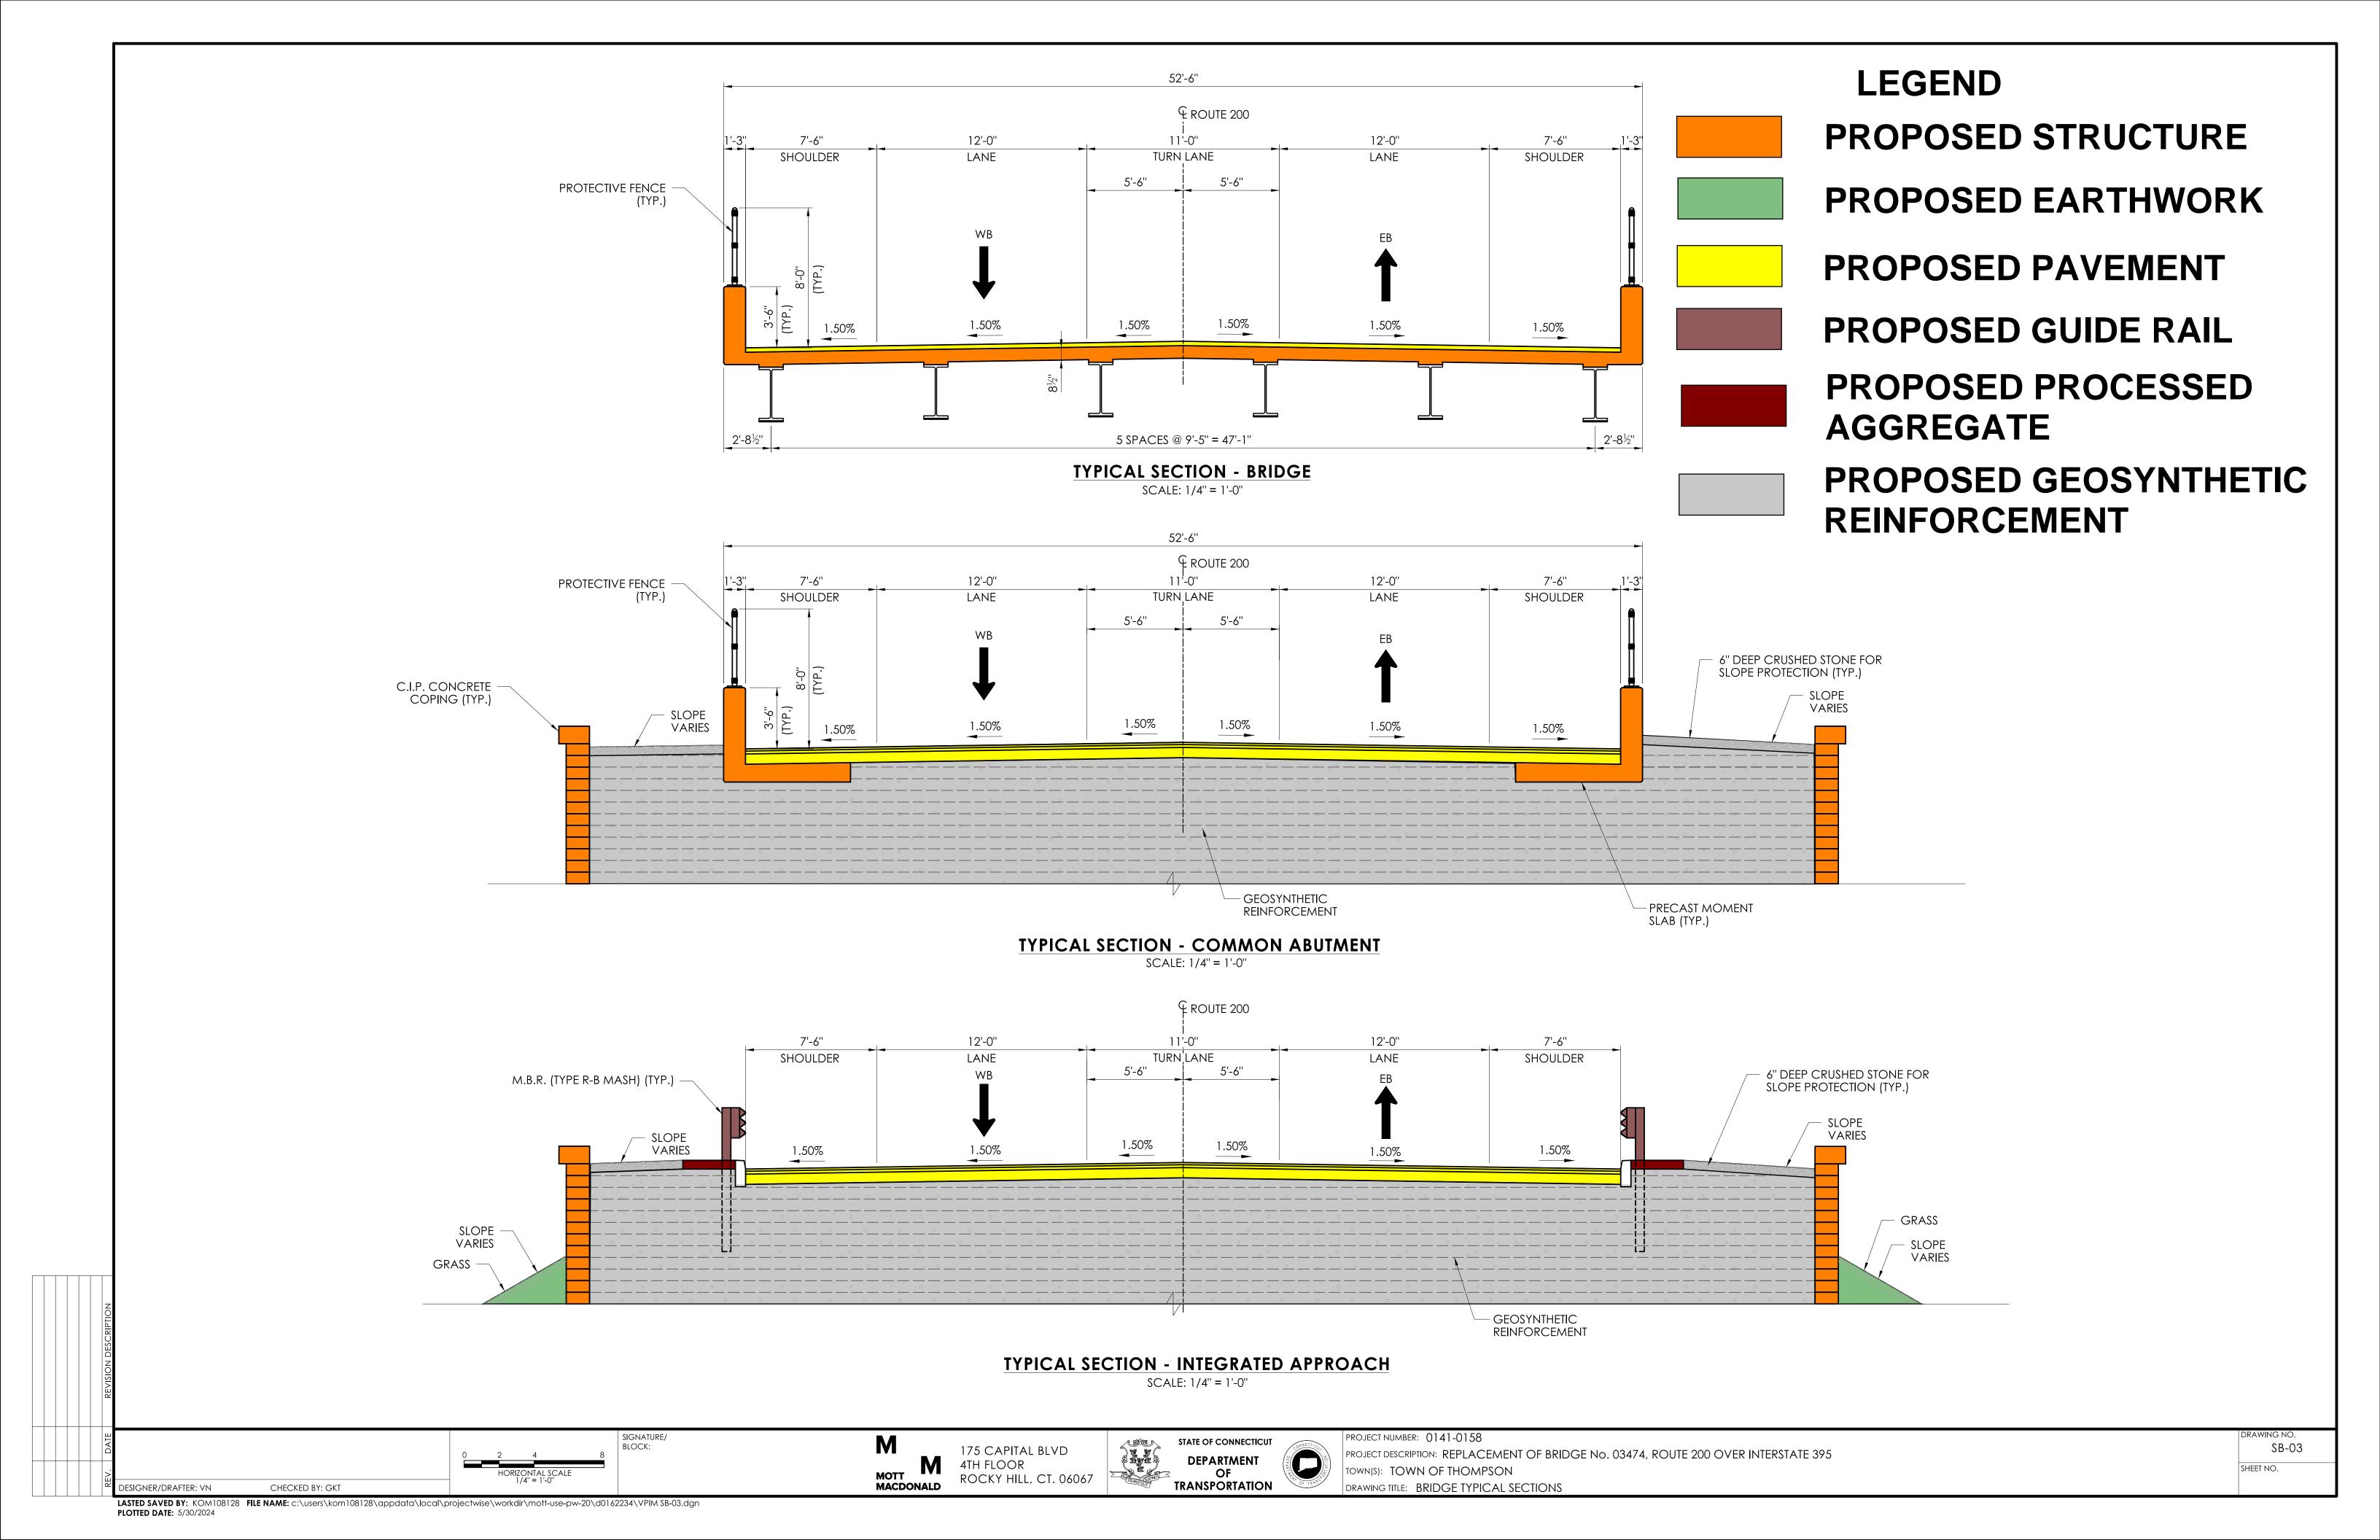

DESIGNER/DRAFTER: VN CHECKED BY: GKT

0 20 40

HORIZONTAL SCALE
1" = 20'

MOTT MACDONALI

175 CAPITAL BLVD 4TH FLOOR ROCKY HILL, CT. 06067

PROJECT NUMBER: 0141-0158

PROJECT DESCRIPTION: REPLACEMENT OF BRIDGE No. 03474, ROUTE 200 OVER INTERSTATE 395

TOWN(S): TOWN OF THOMPSON

DRAWING TITLE: DETOUR PLAN

SB-02 SHEET NO.

LASTED SAVED BY: agomez FILE NAME: I:\Projects\224-133 THOMPSON BRIDGE 0141-0158\Traffic\Contract\_Plans\TR\_CB\_0141\_0158\_1\_Detour\_Grapic\_.dgn PLOTTED DATE: 5/31/2024