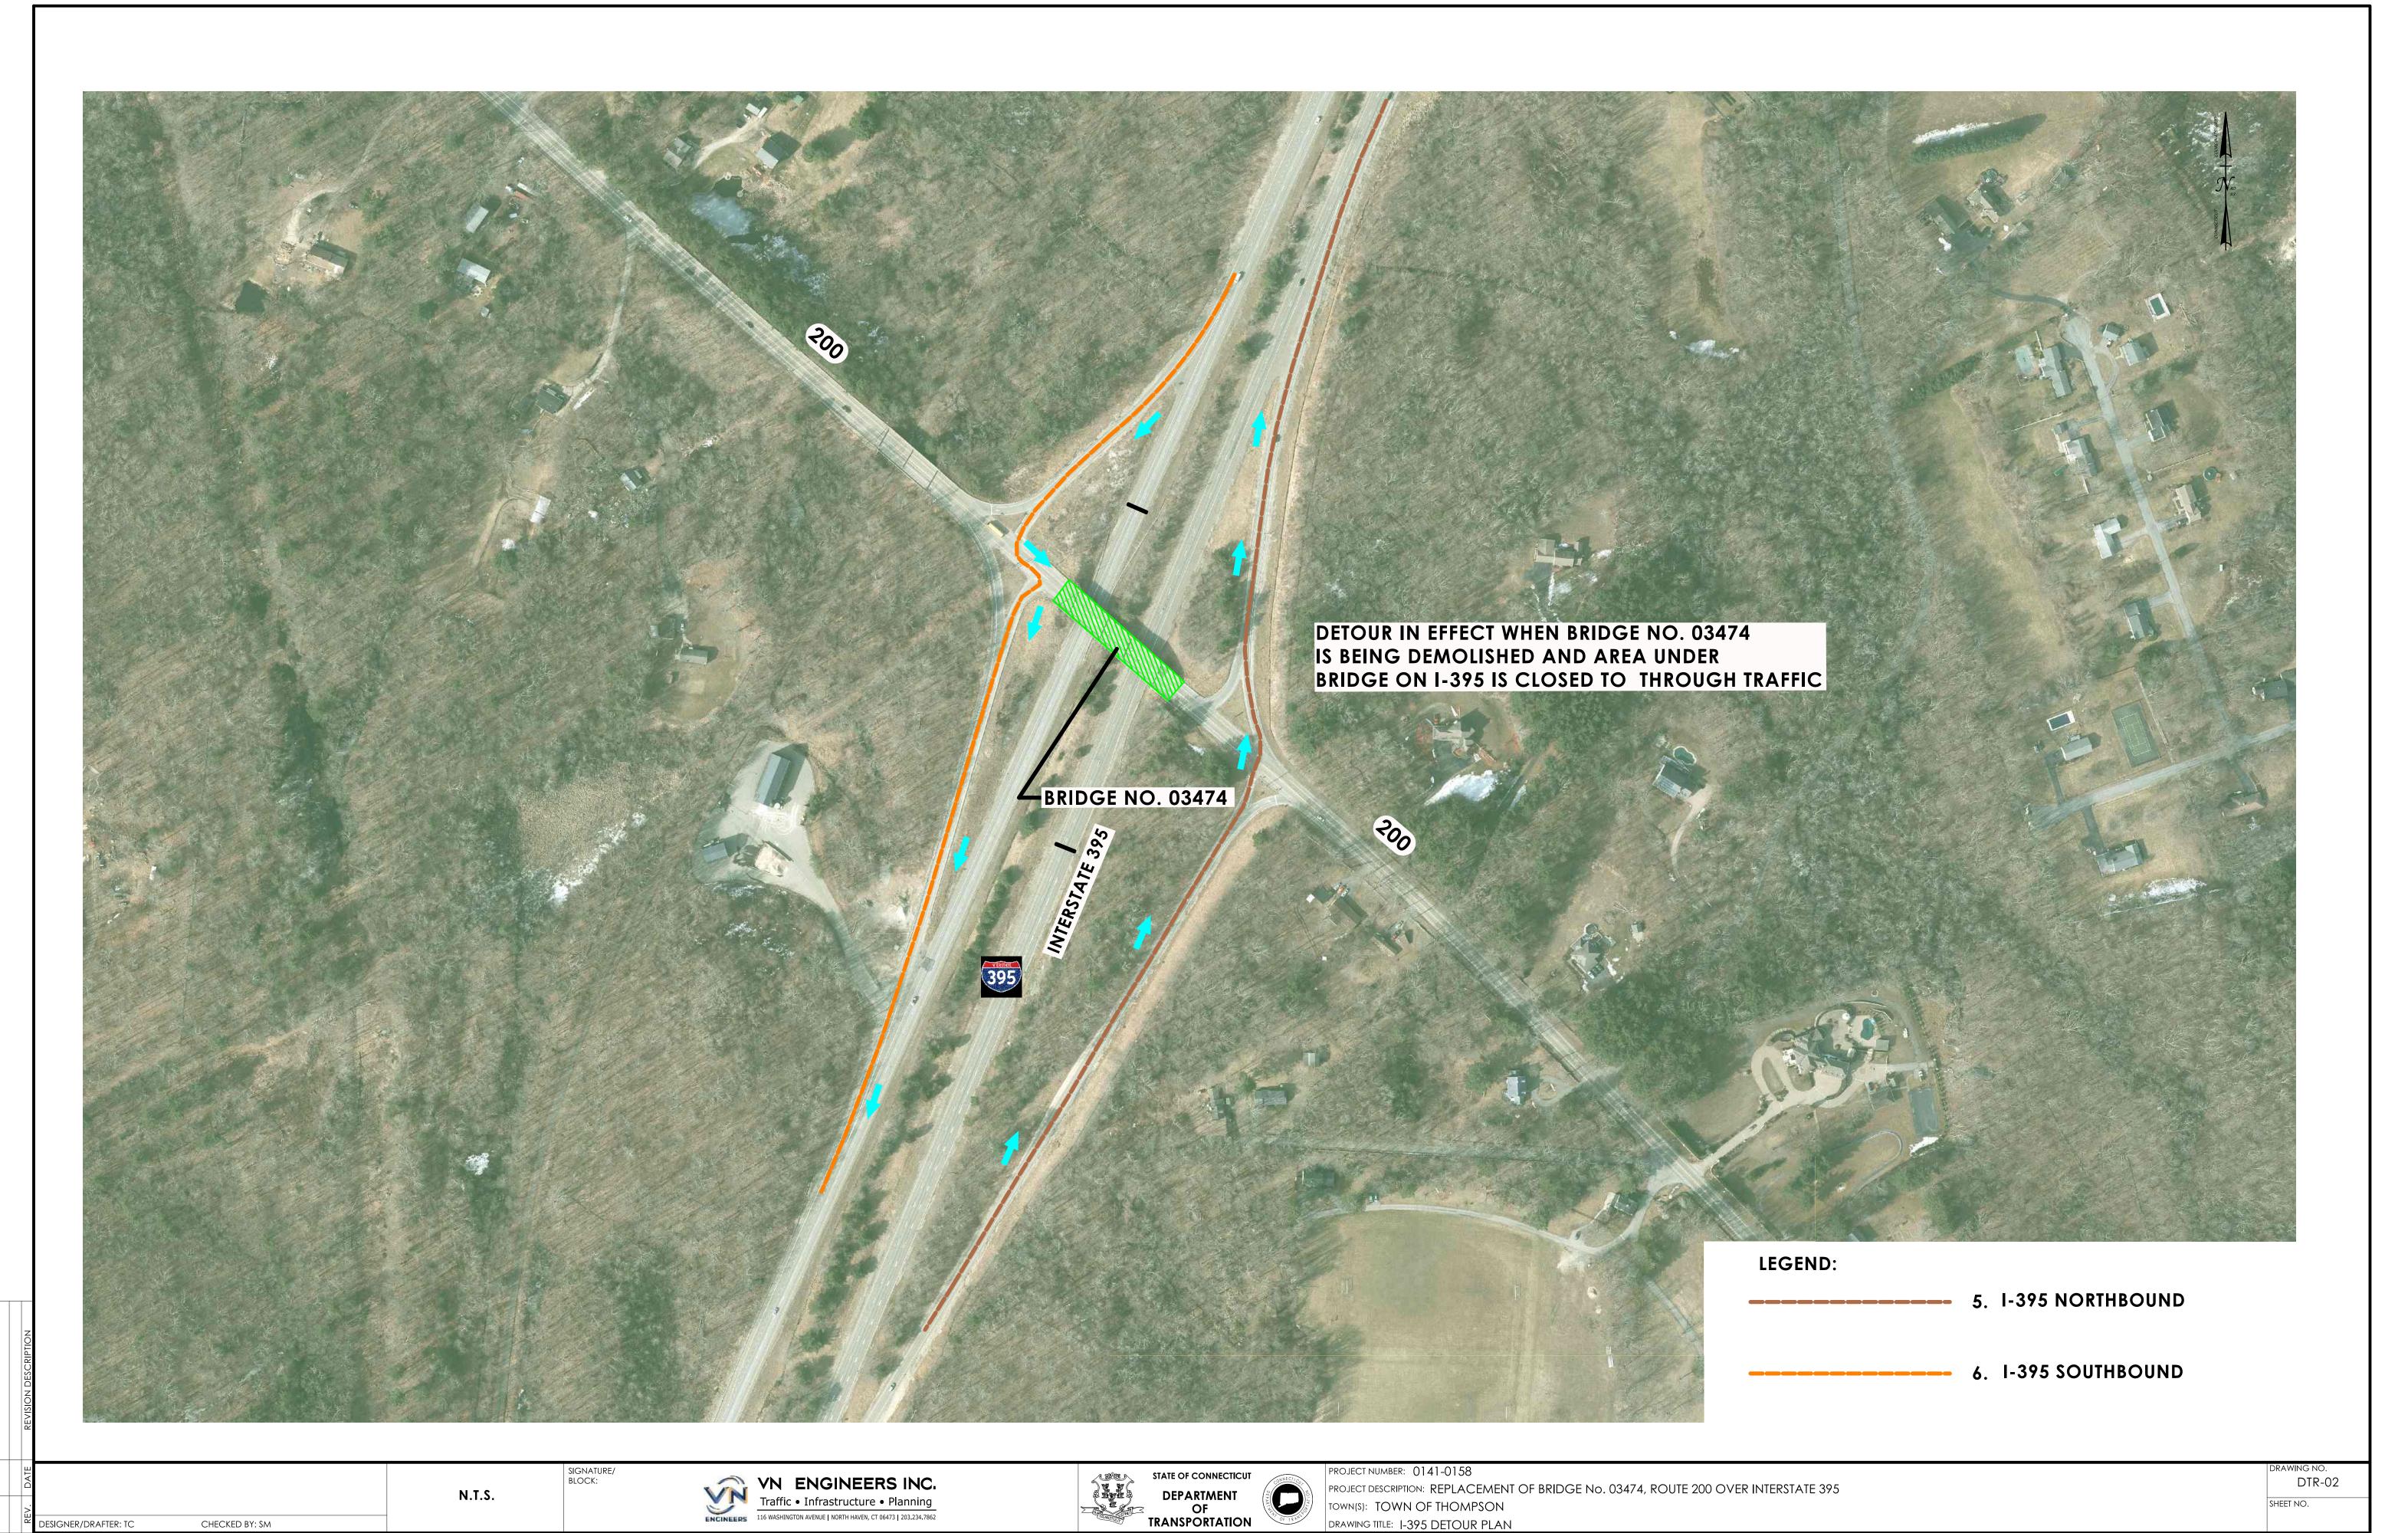

TOWN(S): TOWN OF THOMPSON

DRAWING TITLE: DETOUR PLAN

SB-02 SHEET NO.

LASTED SAVED BY: agomez FILE NAME: I:\Projects\224-133 THOMPSON BRIDGE 0141-0158\Traffic\Contract\_Plans\TR\_CB\_0141\_0158\_1\_Detour\_Grapic\_.dgn PLOTTED DATE: 5/31/2024