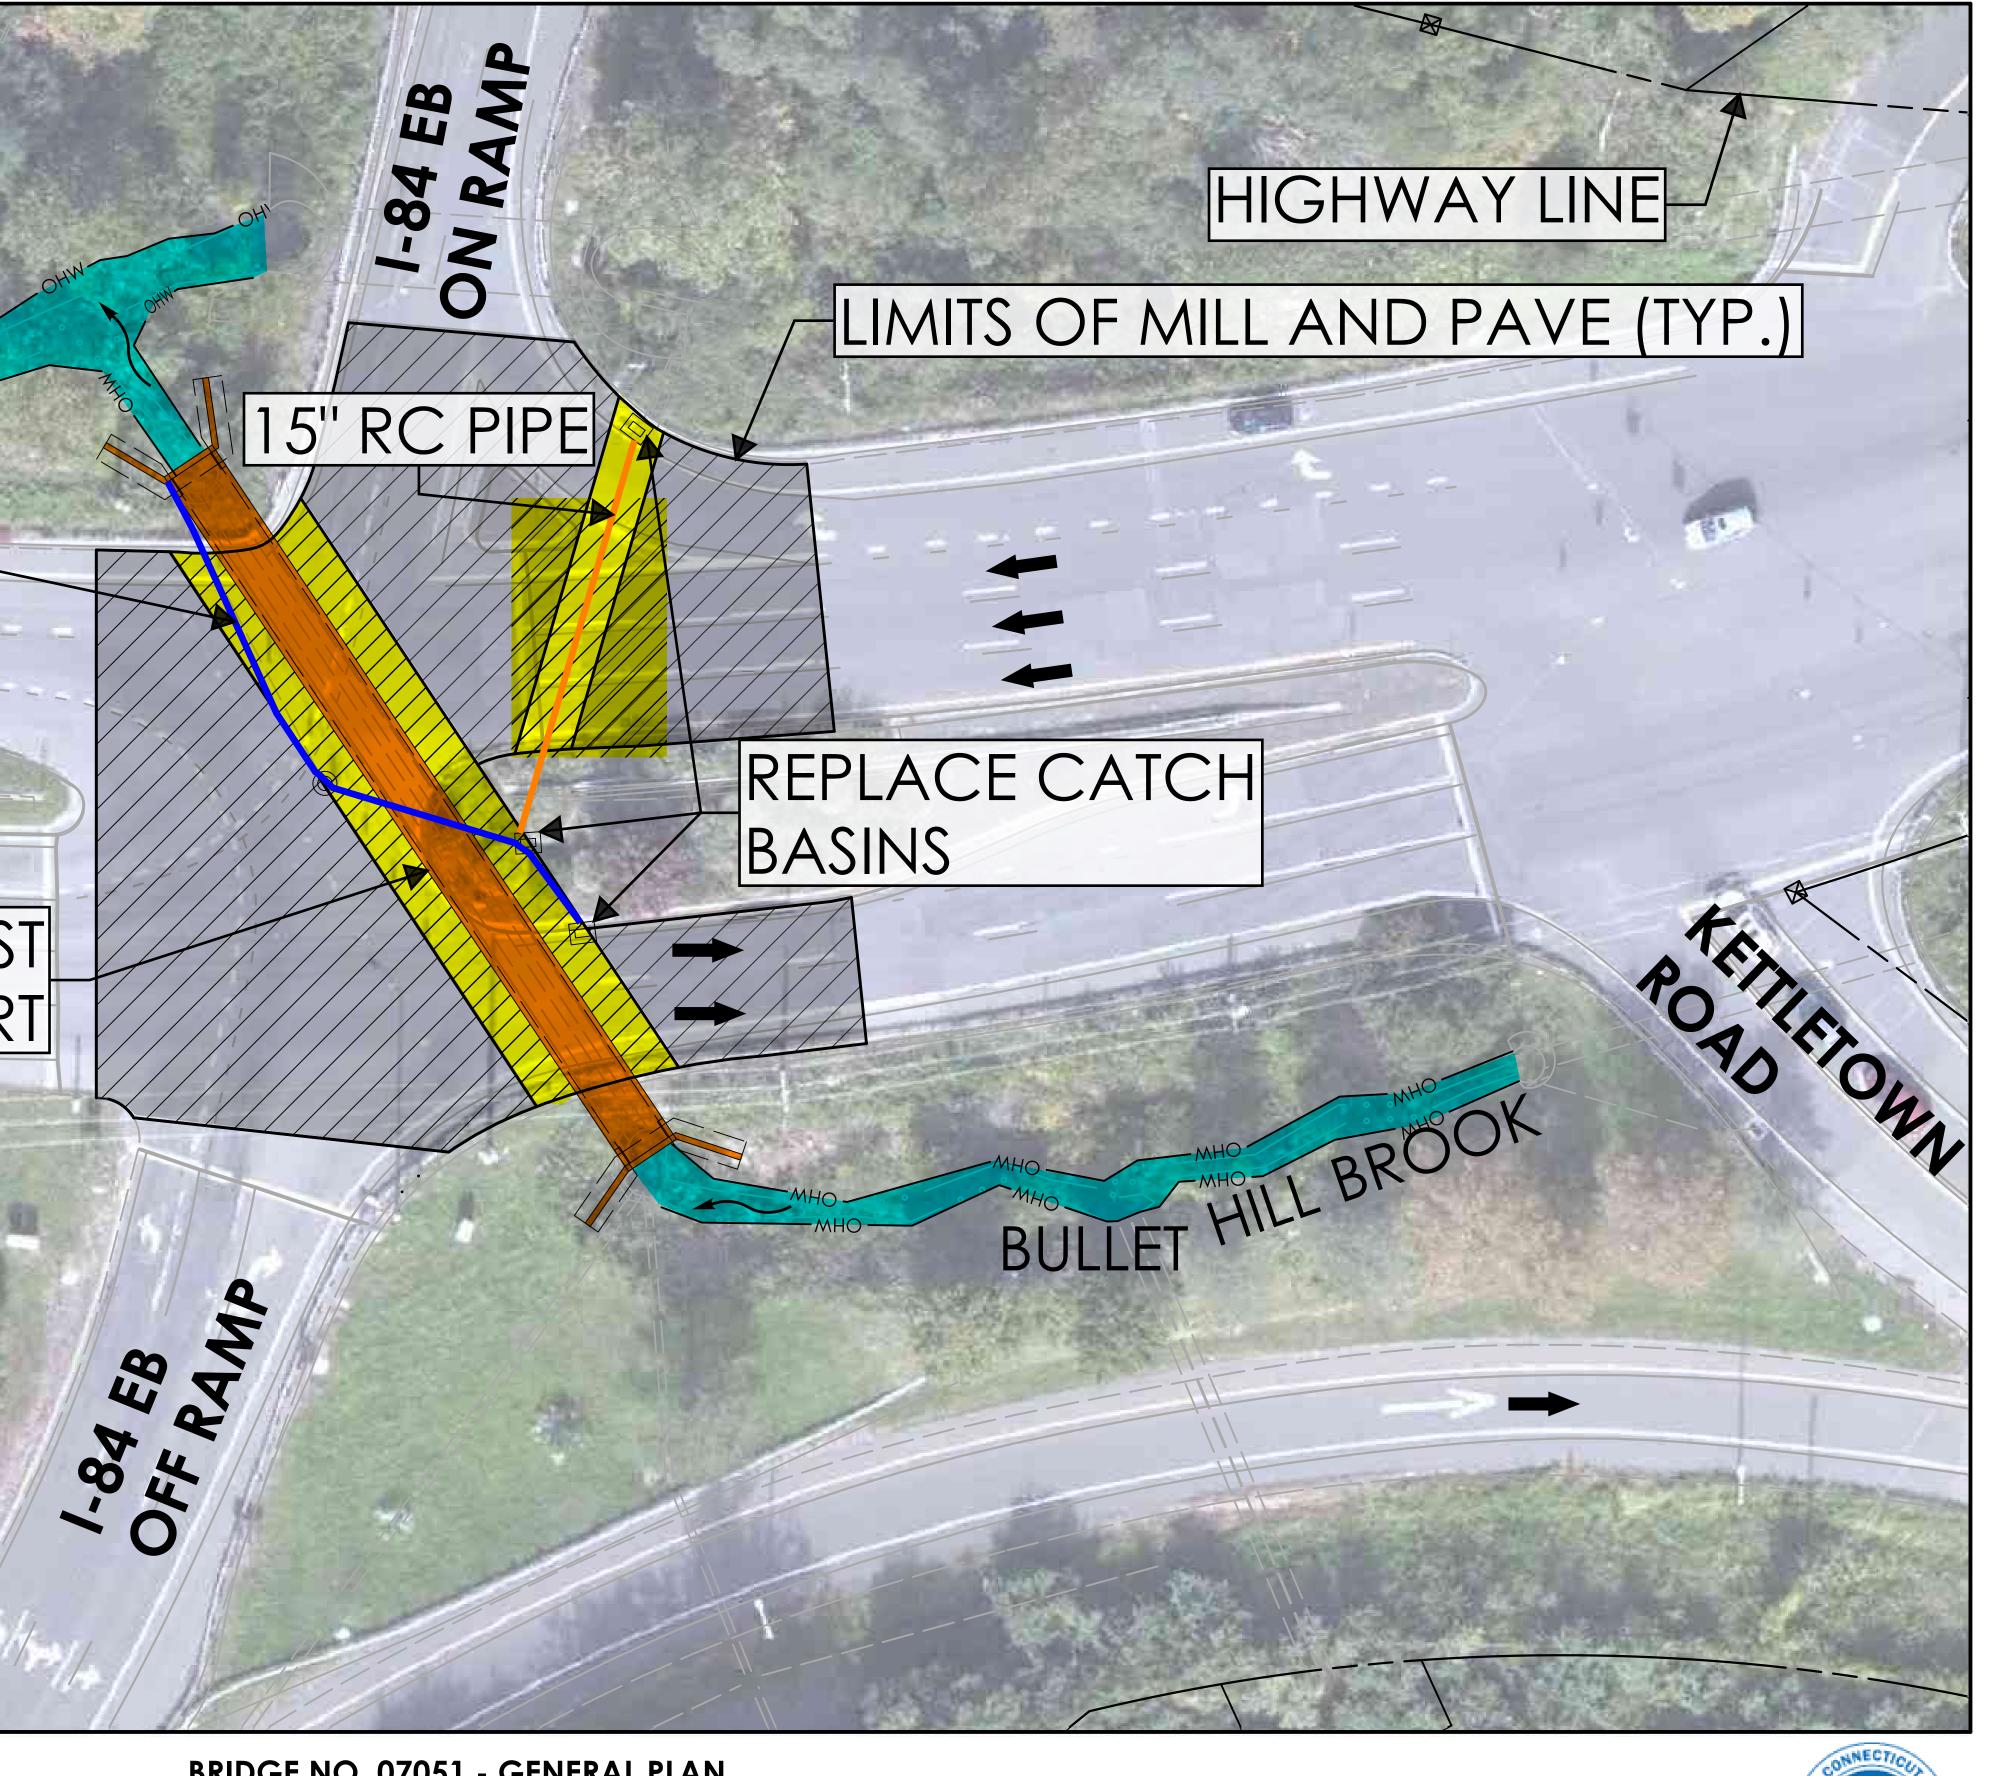

**BRIDGE NO. 07051 - GENERAL PLAN** US RT. 6 & SR 67 OVER SOUTH BRANCH BULLET HILL BROOK SOUTHBURY, CONNECTICUT

SOUTHBURY, CONNECTICUT