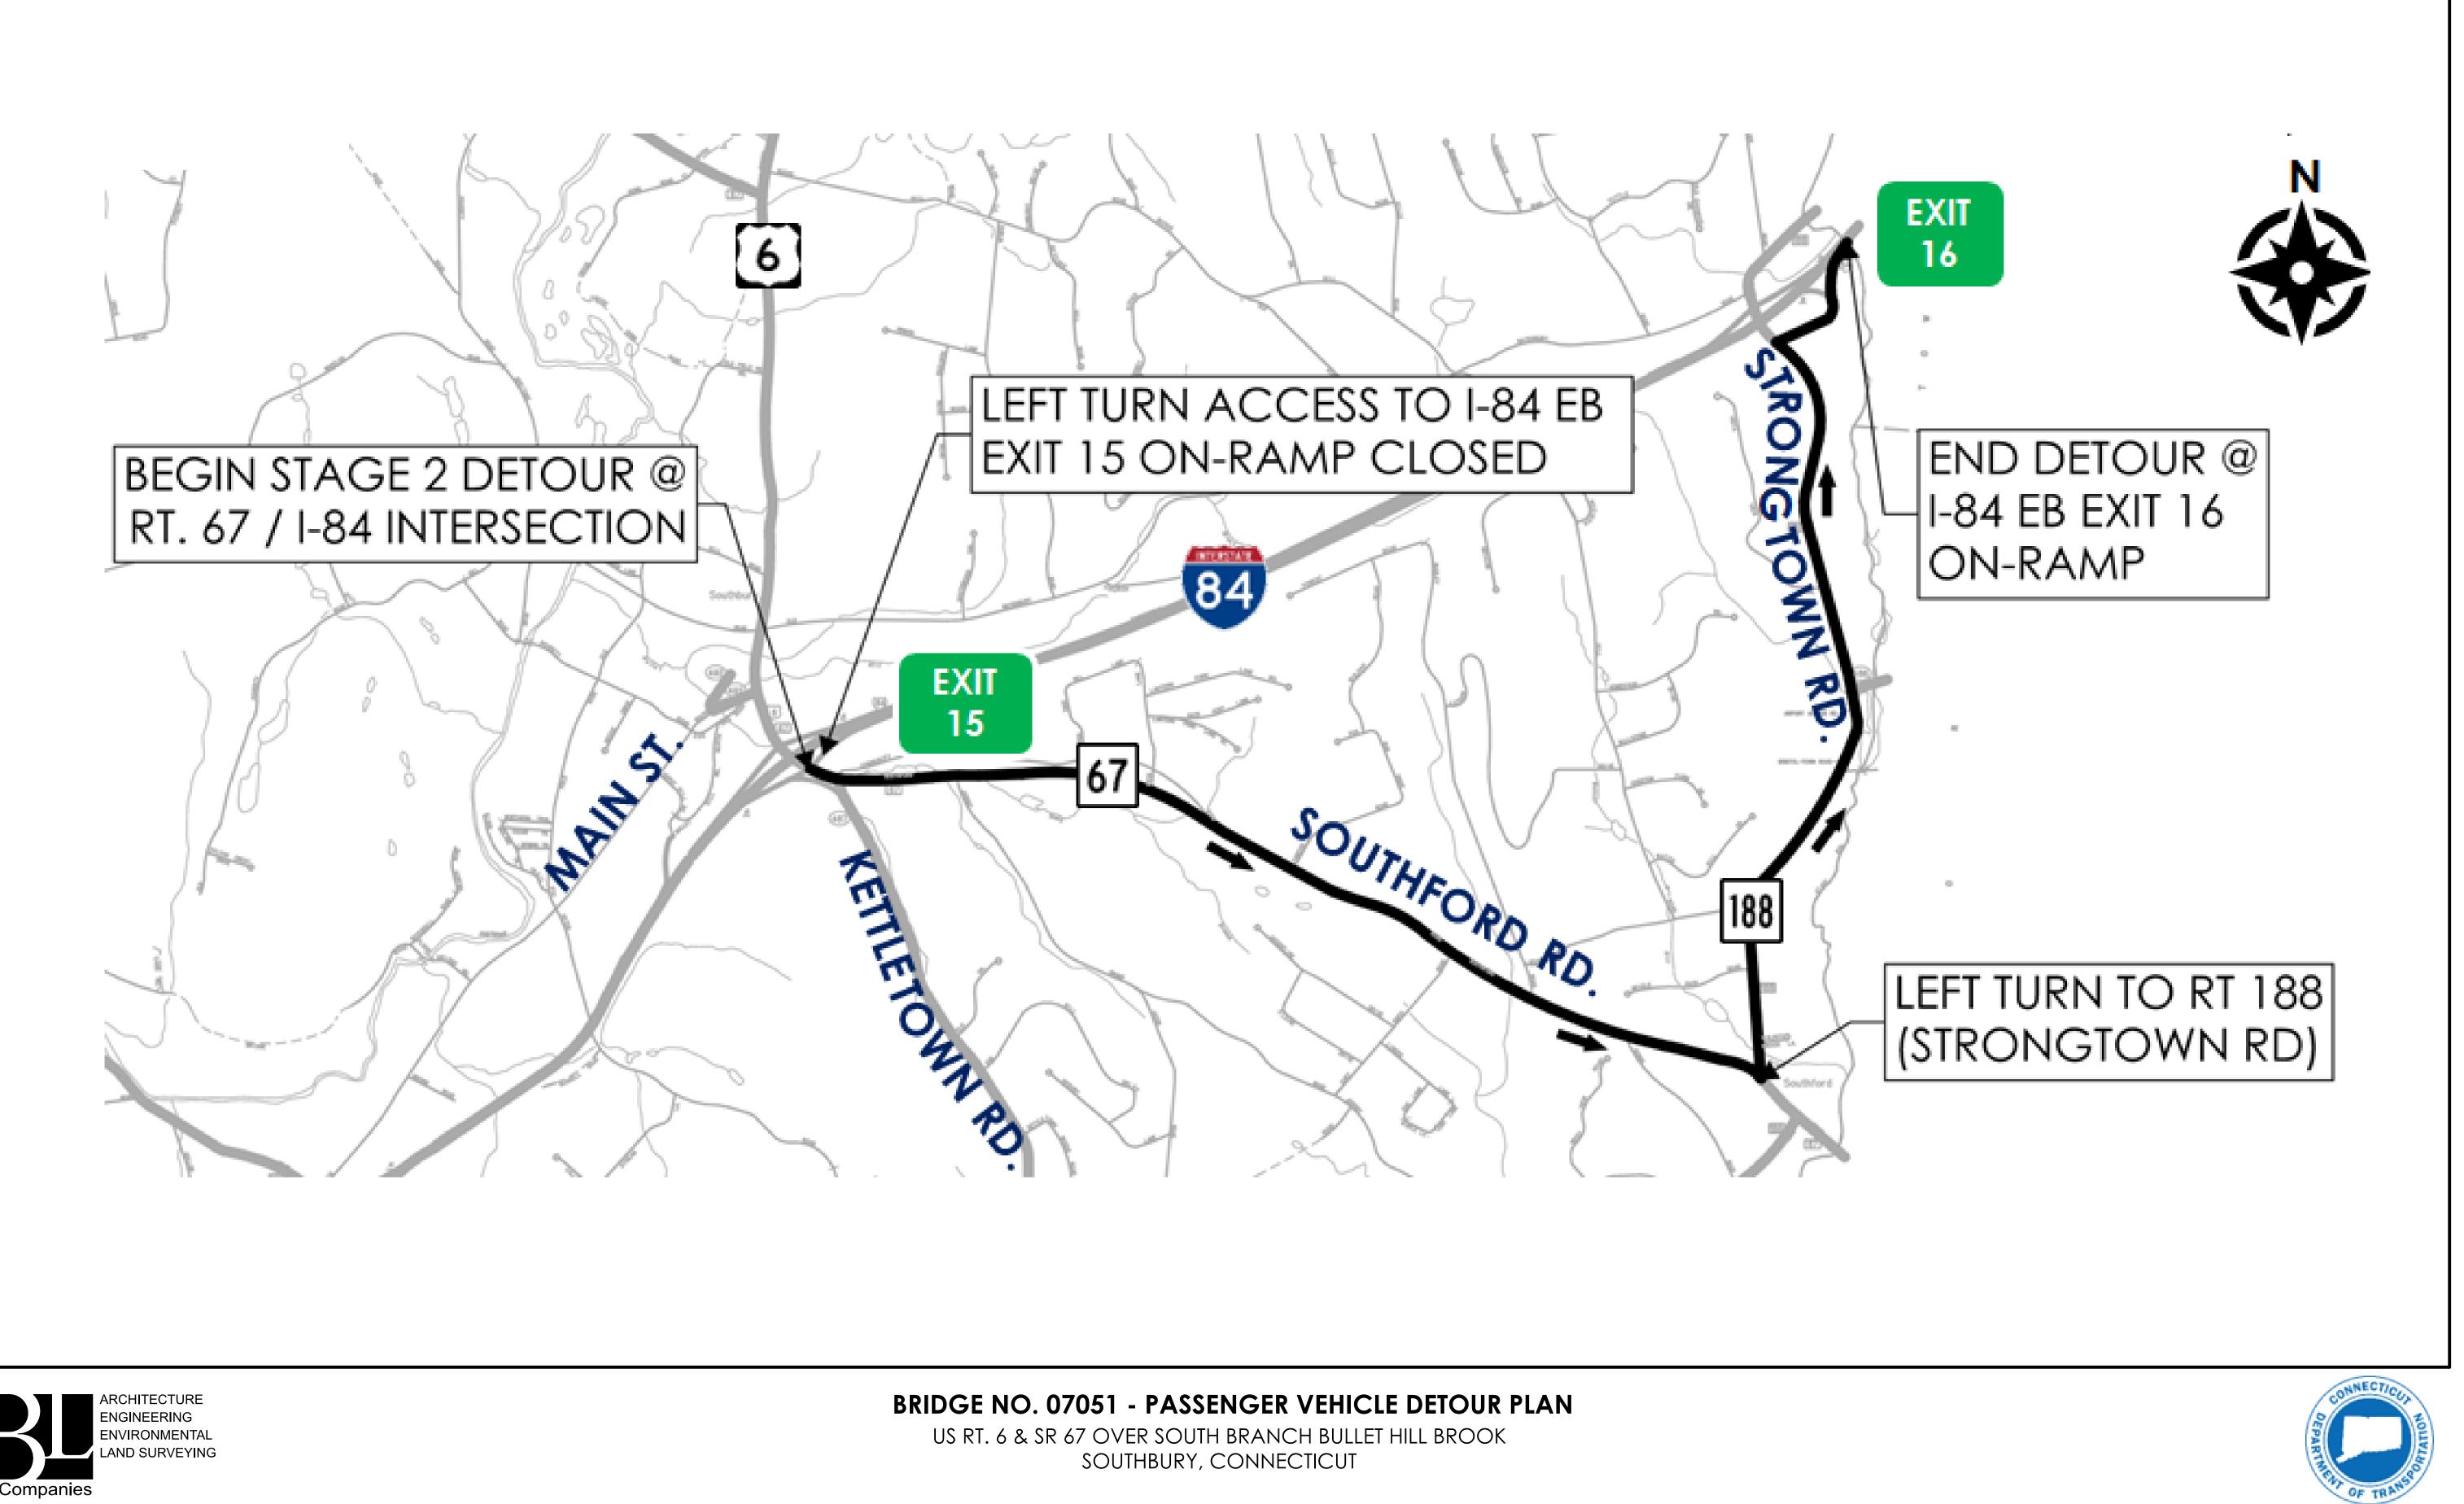

E **ROUTE 6/67 WB** 

## ROUTE 6/67 EB PROPOSED PRECAST CONCRETE BOX CULVERT

PROPOSED STRUCTURE
FULL DEPTH RECONSTRUCTION
MILL AND PAVE
EXISTING WATERCOURSE
EXISTING DRAINAGE PIPE
PROPOSED DRAINAGE PIPE

HORIZONTAL SCALE



RCHITECTURE NGINEERING NVIRONMENTAL AND SURVEYING



**BRIDGE NO. 07051 - GENERAL PLAN** US RT. 6 & SR 67 OVER SOUTH BRANCH BULLET HILL BROOK SOUTHBURY, CONNECTICUT





SOUTHBURY, CONNECTICUT

## TEMPORARY PRECAST CONCRETE BARRIER CURB (TYP.)

ROAD

Y,



### REMOVE AND REPLACE METAL BEAM RAIL

# ROUTE 67 WB

ROUTE 67/EB

## LEGEND PROPOSED STRUCTURE COMPLETED CONSTRUCTION EXISTING WATERCOURSE LANE CLOSURE



ND SURVEYING

HORIZONTAL SCALE



MAINTENANCE AND PROTECTION OF TRAFFIC - STAGE 2 US RT. 6 & SR 67 OVER SOUTH BRANCH BULLET HILL BROOK SOUTHBURY, CONNECTICUT