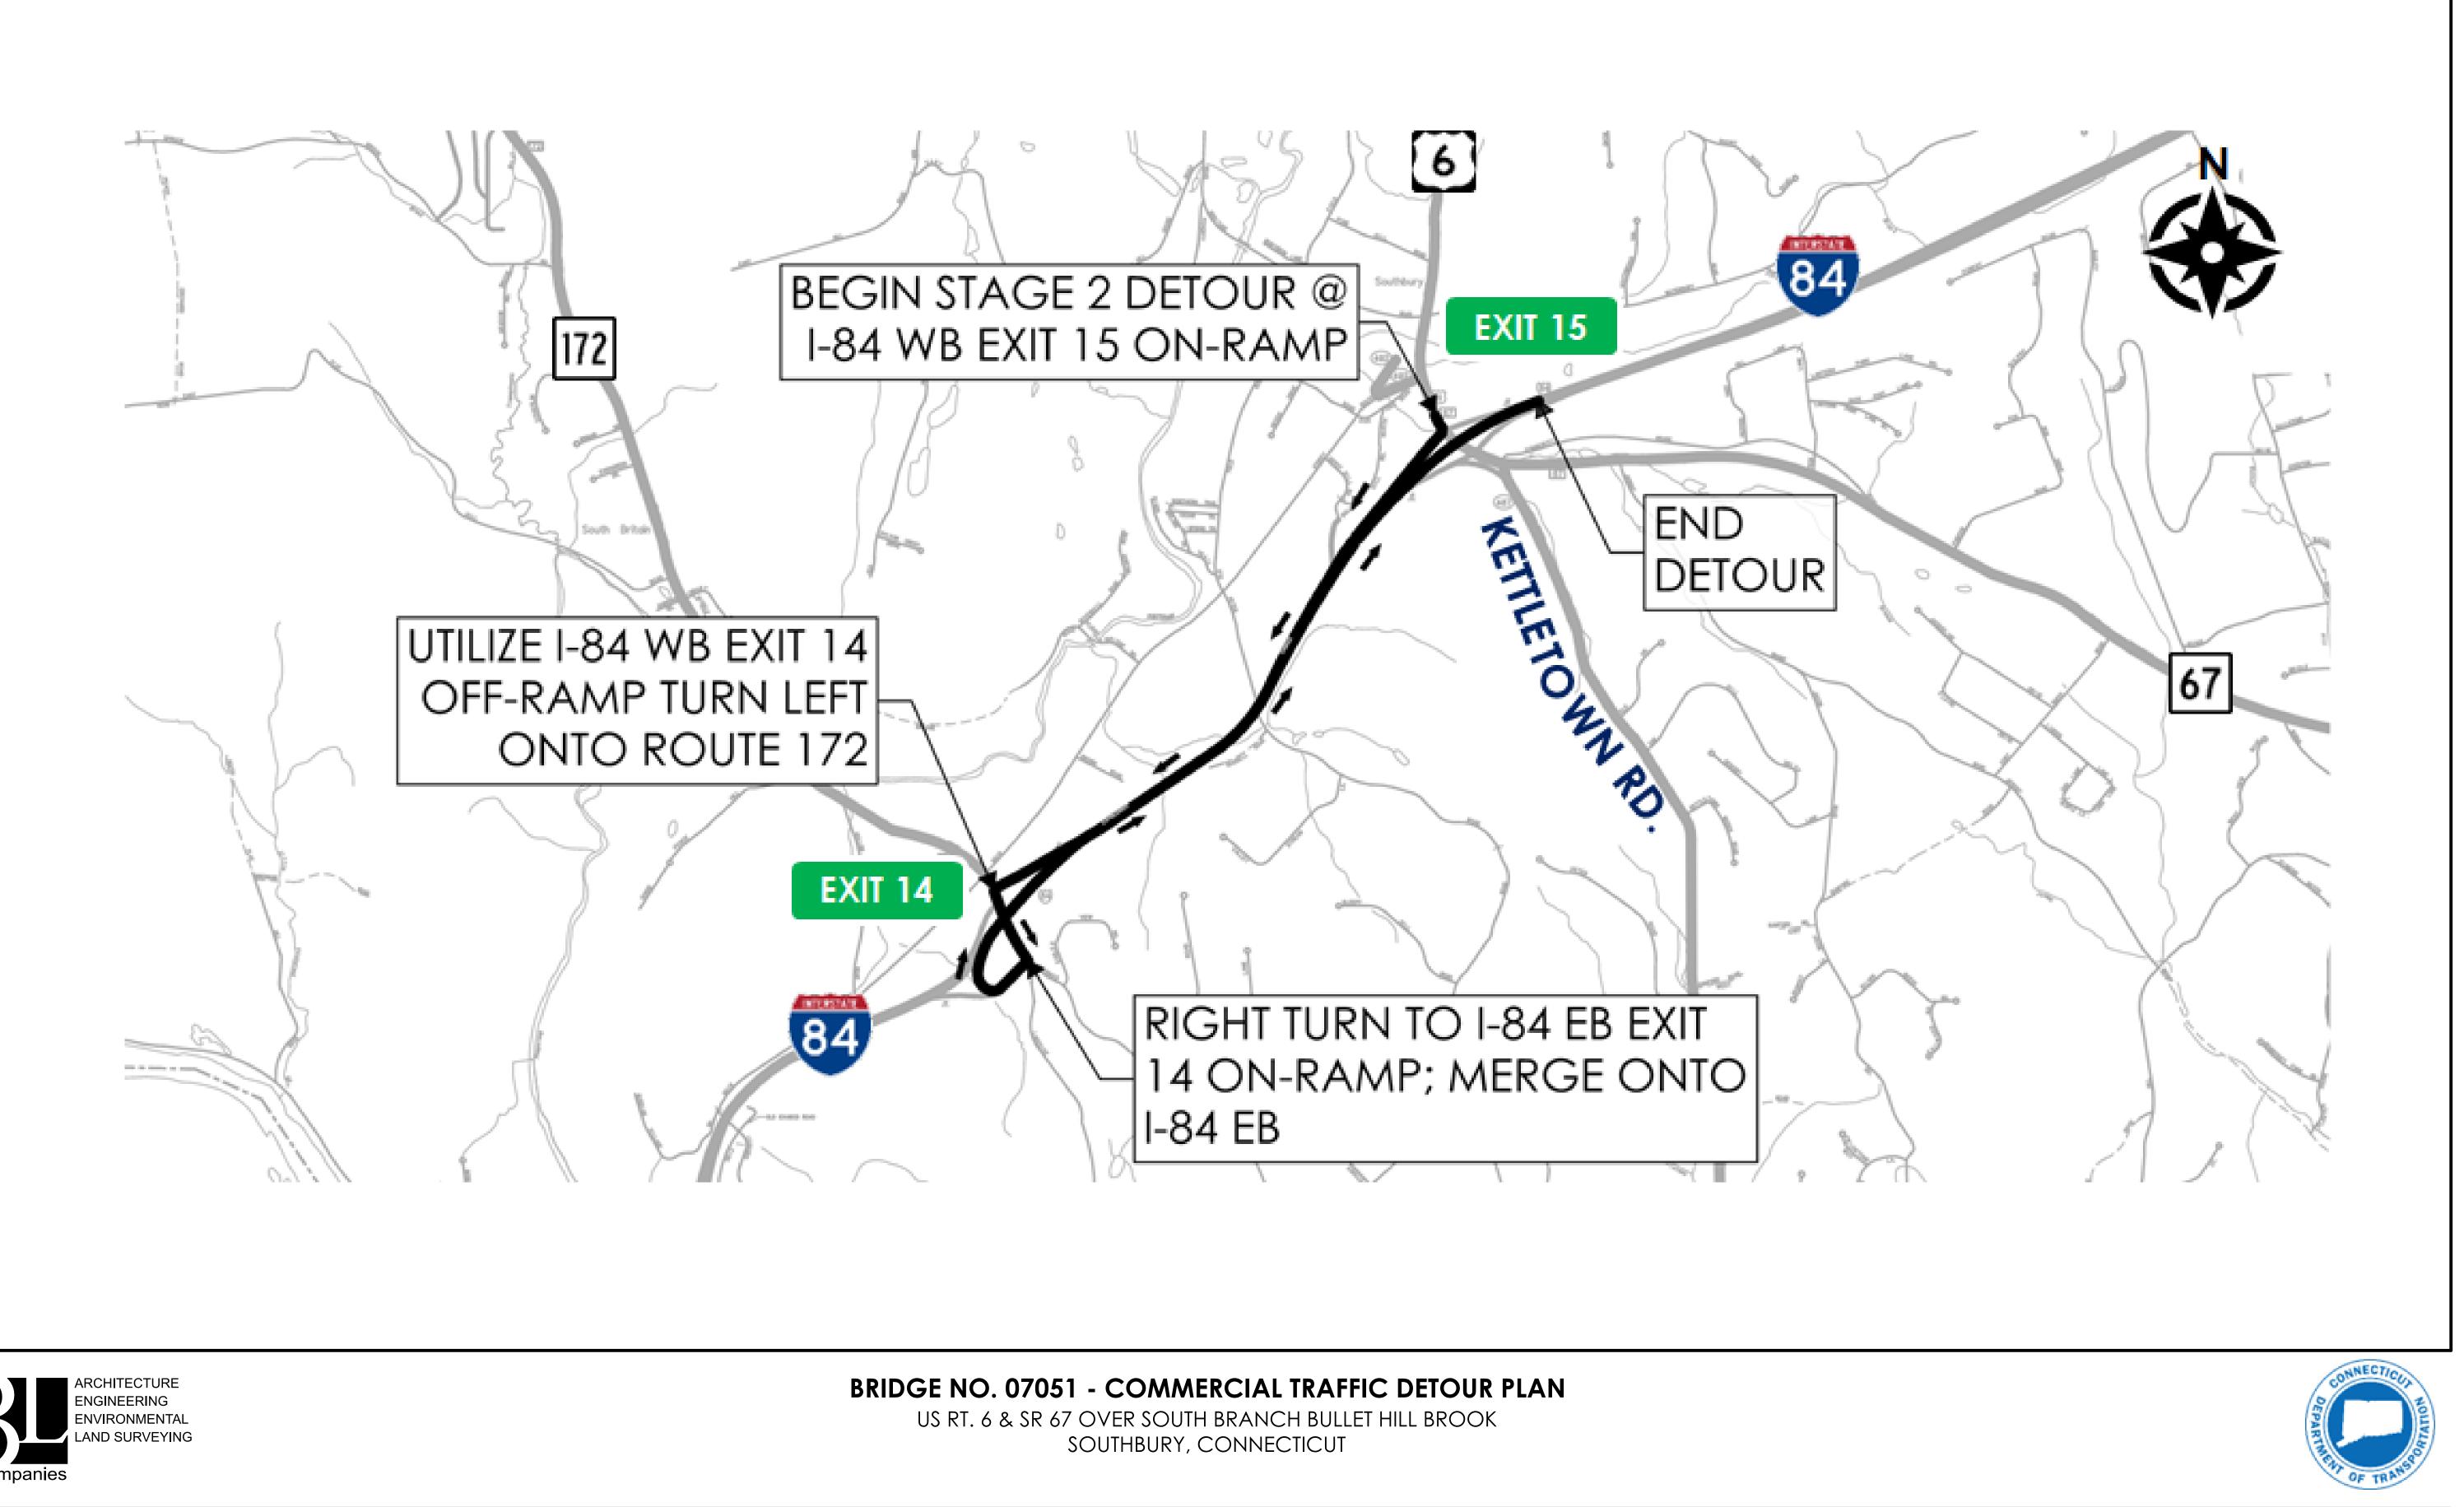

REMOVE EXISTING DRAINAGE PIPE **ROUTE 6/67 WB** 

## ROUTE 6/67 EB PROPOSED PRECAST CONCRETE BOX CULVERT

PROPOSED STRUCTURE
FULL DEPTH RECONSTRUCTION
MILL AND PAVE
EXISTING WATERCOURSE
EXISTING DRAINAGE PIPE
PROPOSED DRAINAGE PIPE

HORIZONTAL SCALE

RCHITECTURE NGINEERING NVIRONMENTAL AND SURVEYING

**BRIDGE NO. 07051 - GENERAL PLAN** US RT. 6 & SR 67 OVER SOUTH BRANCH BULLET HILL BROOK SOUTHBURY, CONNECTICUT

SOUTHBURY, CONNECTICUT

## TEMPORARY PRECAST CONCRETE BARRIER CURB (TYP.)

ROAD

Y,

### REMOVE AND REPLACE METAL BEAM RAIL

# ROUTE 67 WB

ROUTE 67/EB

## LEGEND PROPOSED STRUCTURE COMPLETED CONSTRUCTION EXISTING WATERCOURSE LANE CLOSURE

ND SURVEYING

HORIZONTAL SCALE

MAINTENANCE AND PROTECTION OF TRAFFIC - STAGE 2 US RT. 6 & SR 67 OVER SOUTH BRANCH BULLET HILL BROOK SOUTHBURY, CONNECTICUT