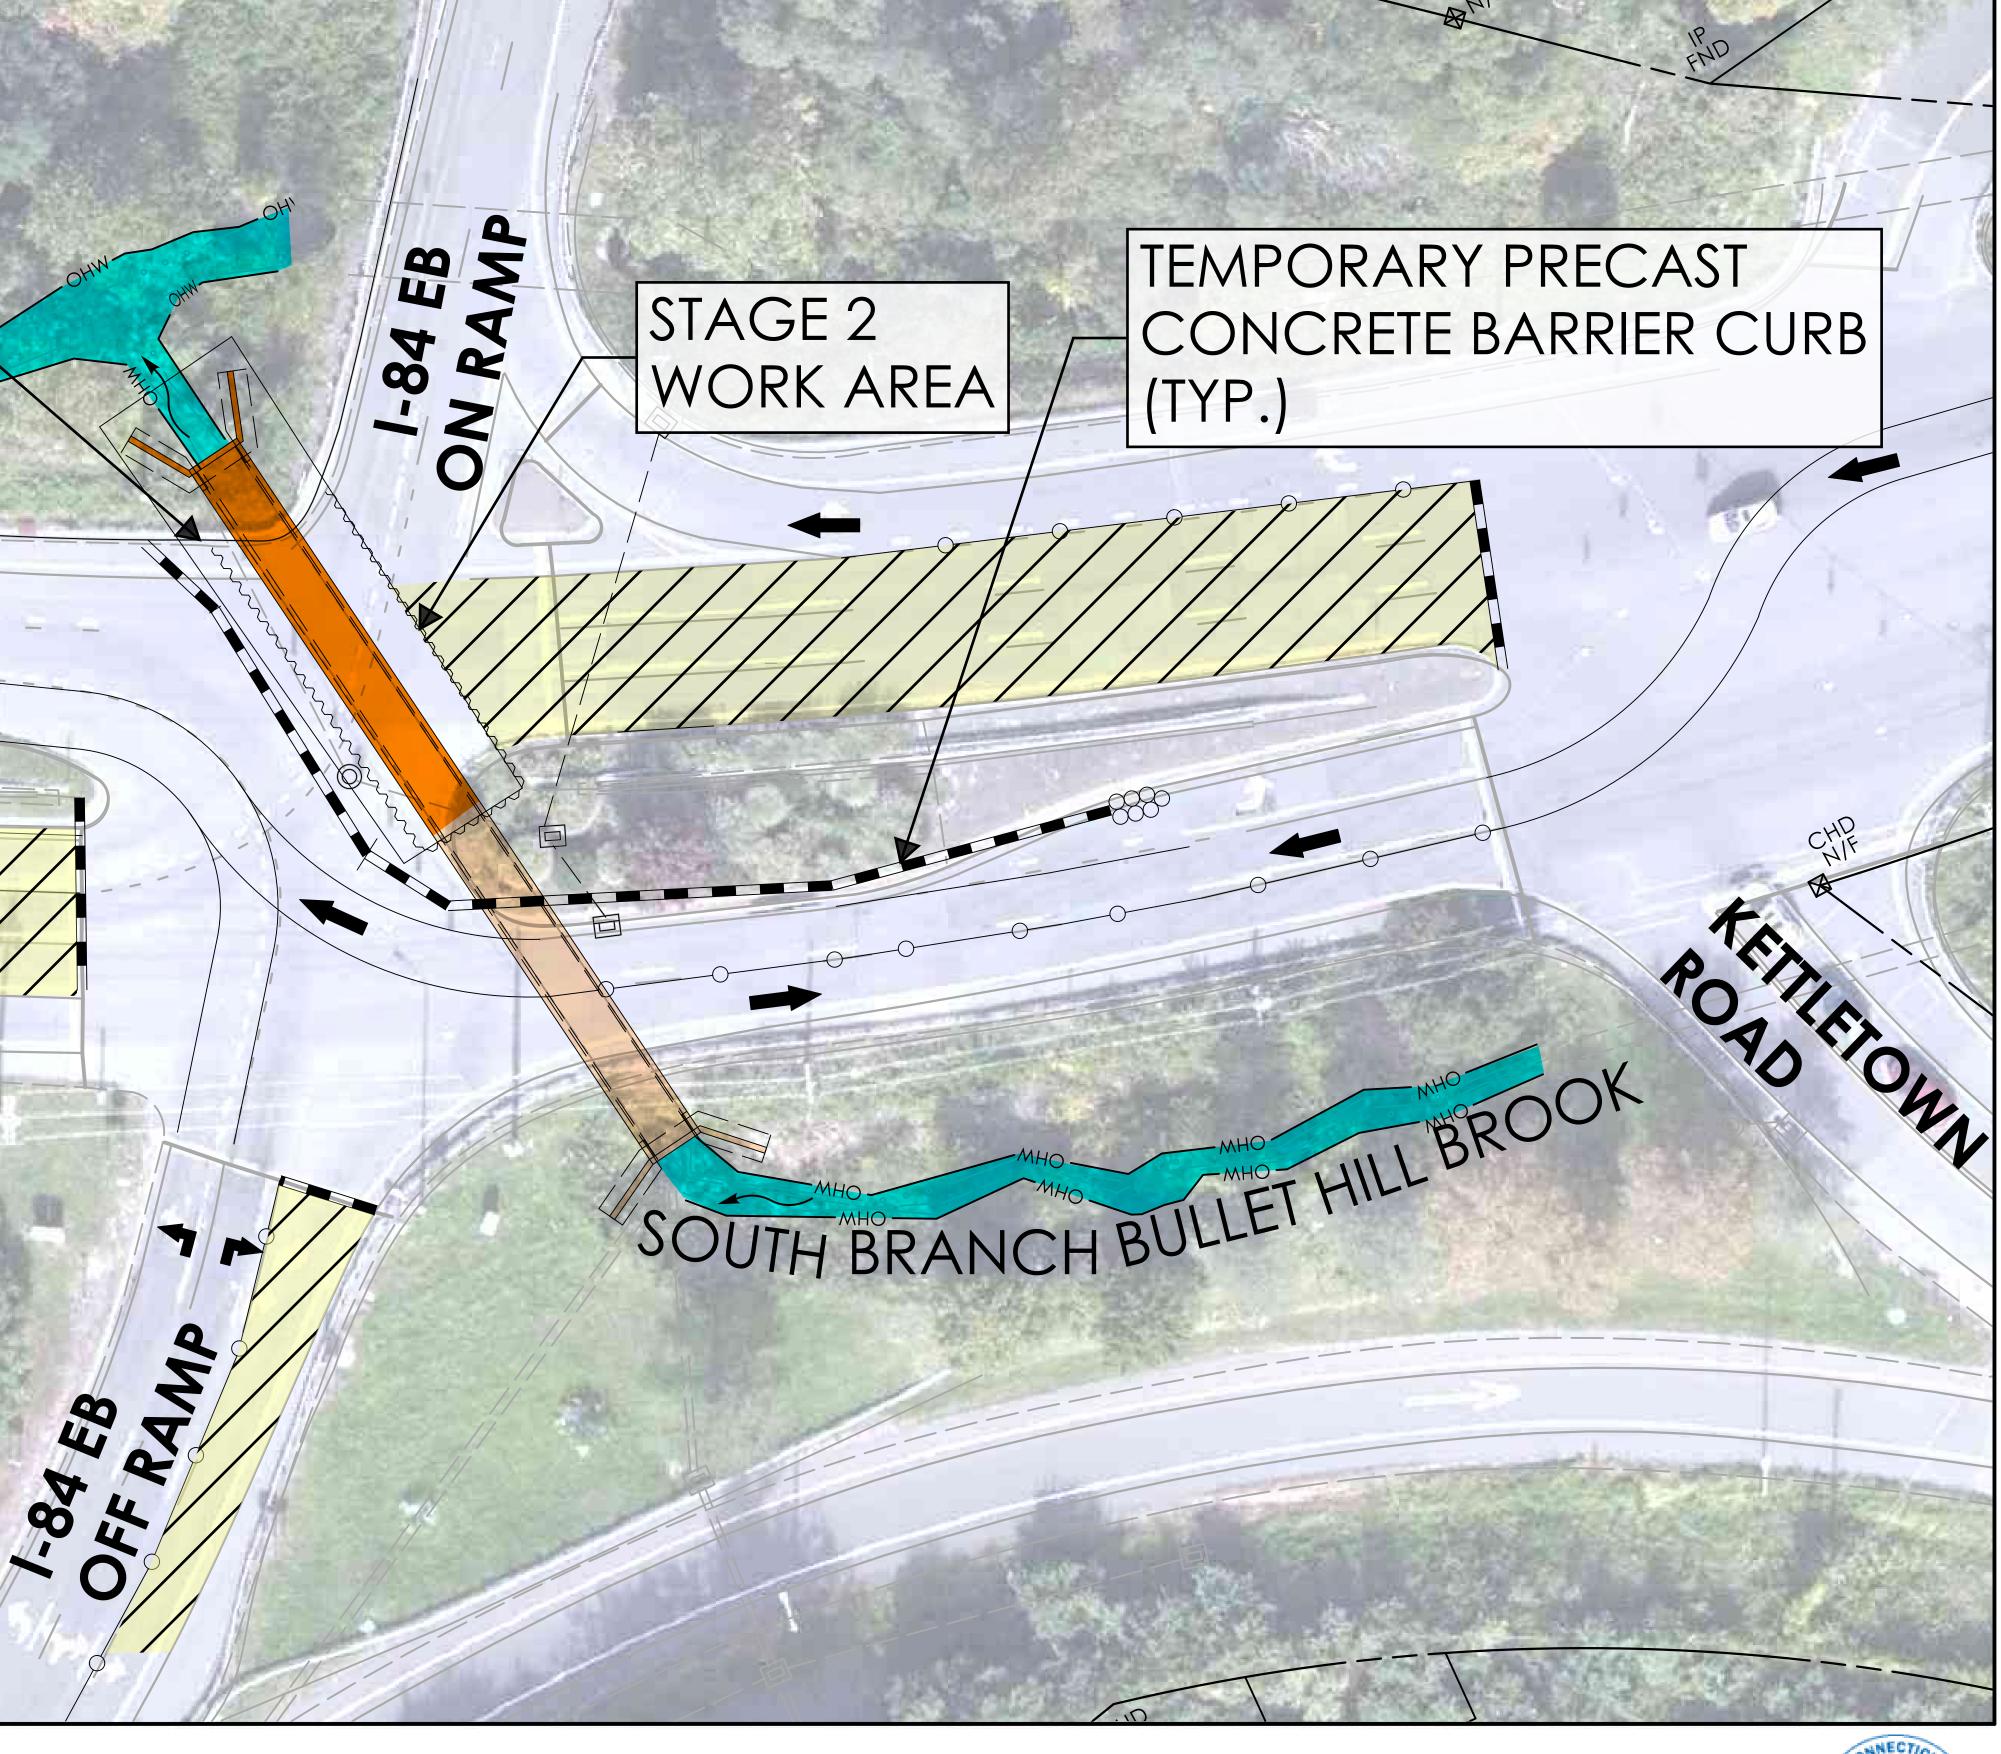

## TEMPORARY PRECAST CONCRETE BARRIER CURB (TYP.)

ROAD

Y,

## LEGEND PROPOSED STRUCTURE COMPLETED CONSTRUCTION EXISTING WATERCOURSE LANE CLOSURE

ND SURVEYING

HORIZONTAL SCALE

MAINTENANCE AND PROTECTION OF TRAFFIC - STAGE 2 US RT. 6 & SR 67 OVER SOUTH BRANCH BULLET HILL BROOK SOUTHBURY, CONNECTICUT