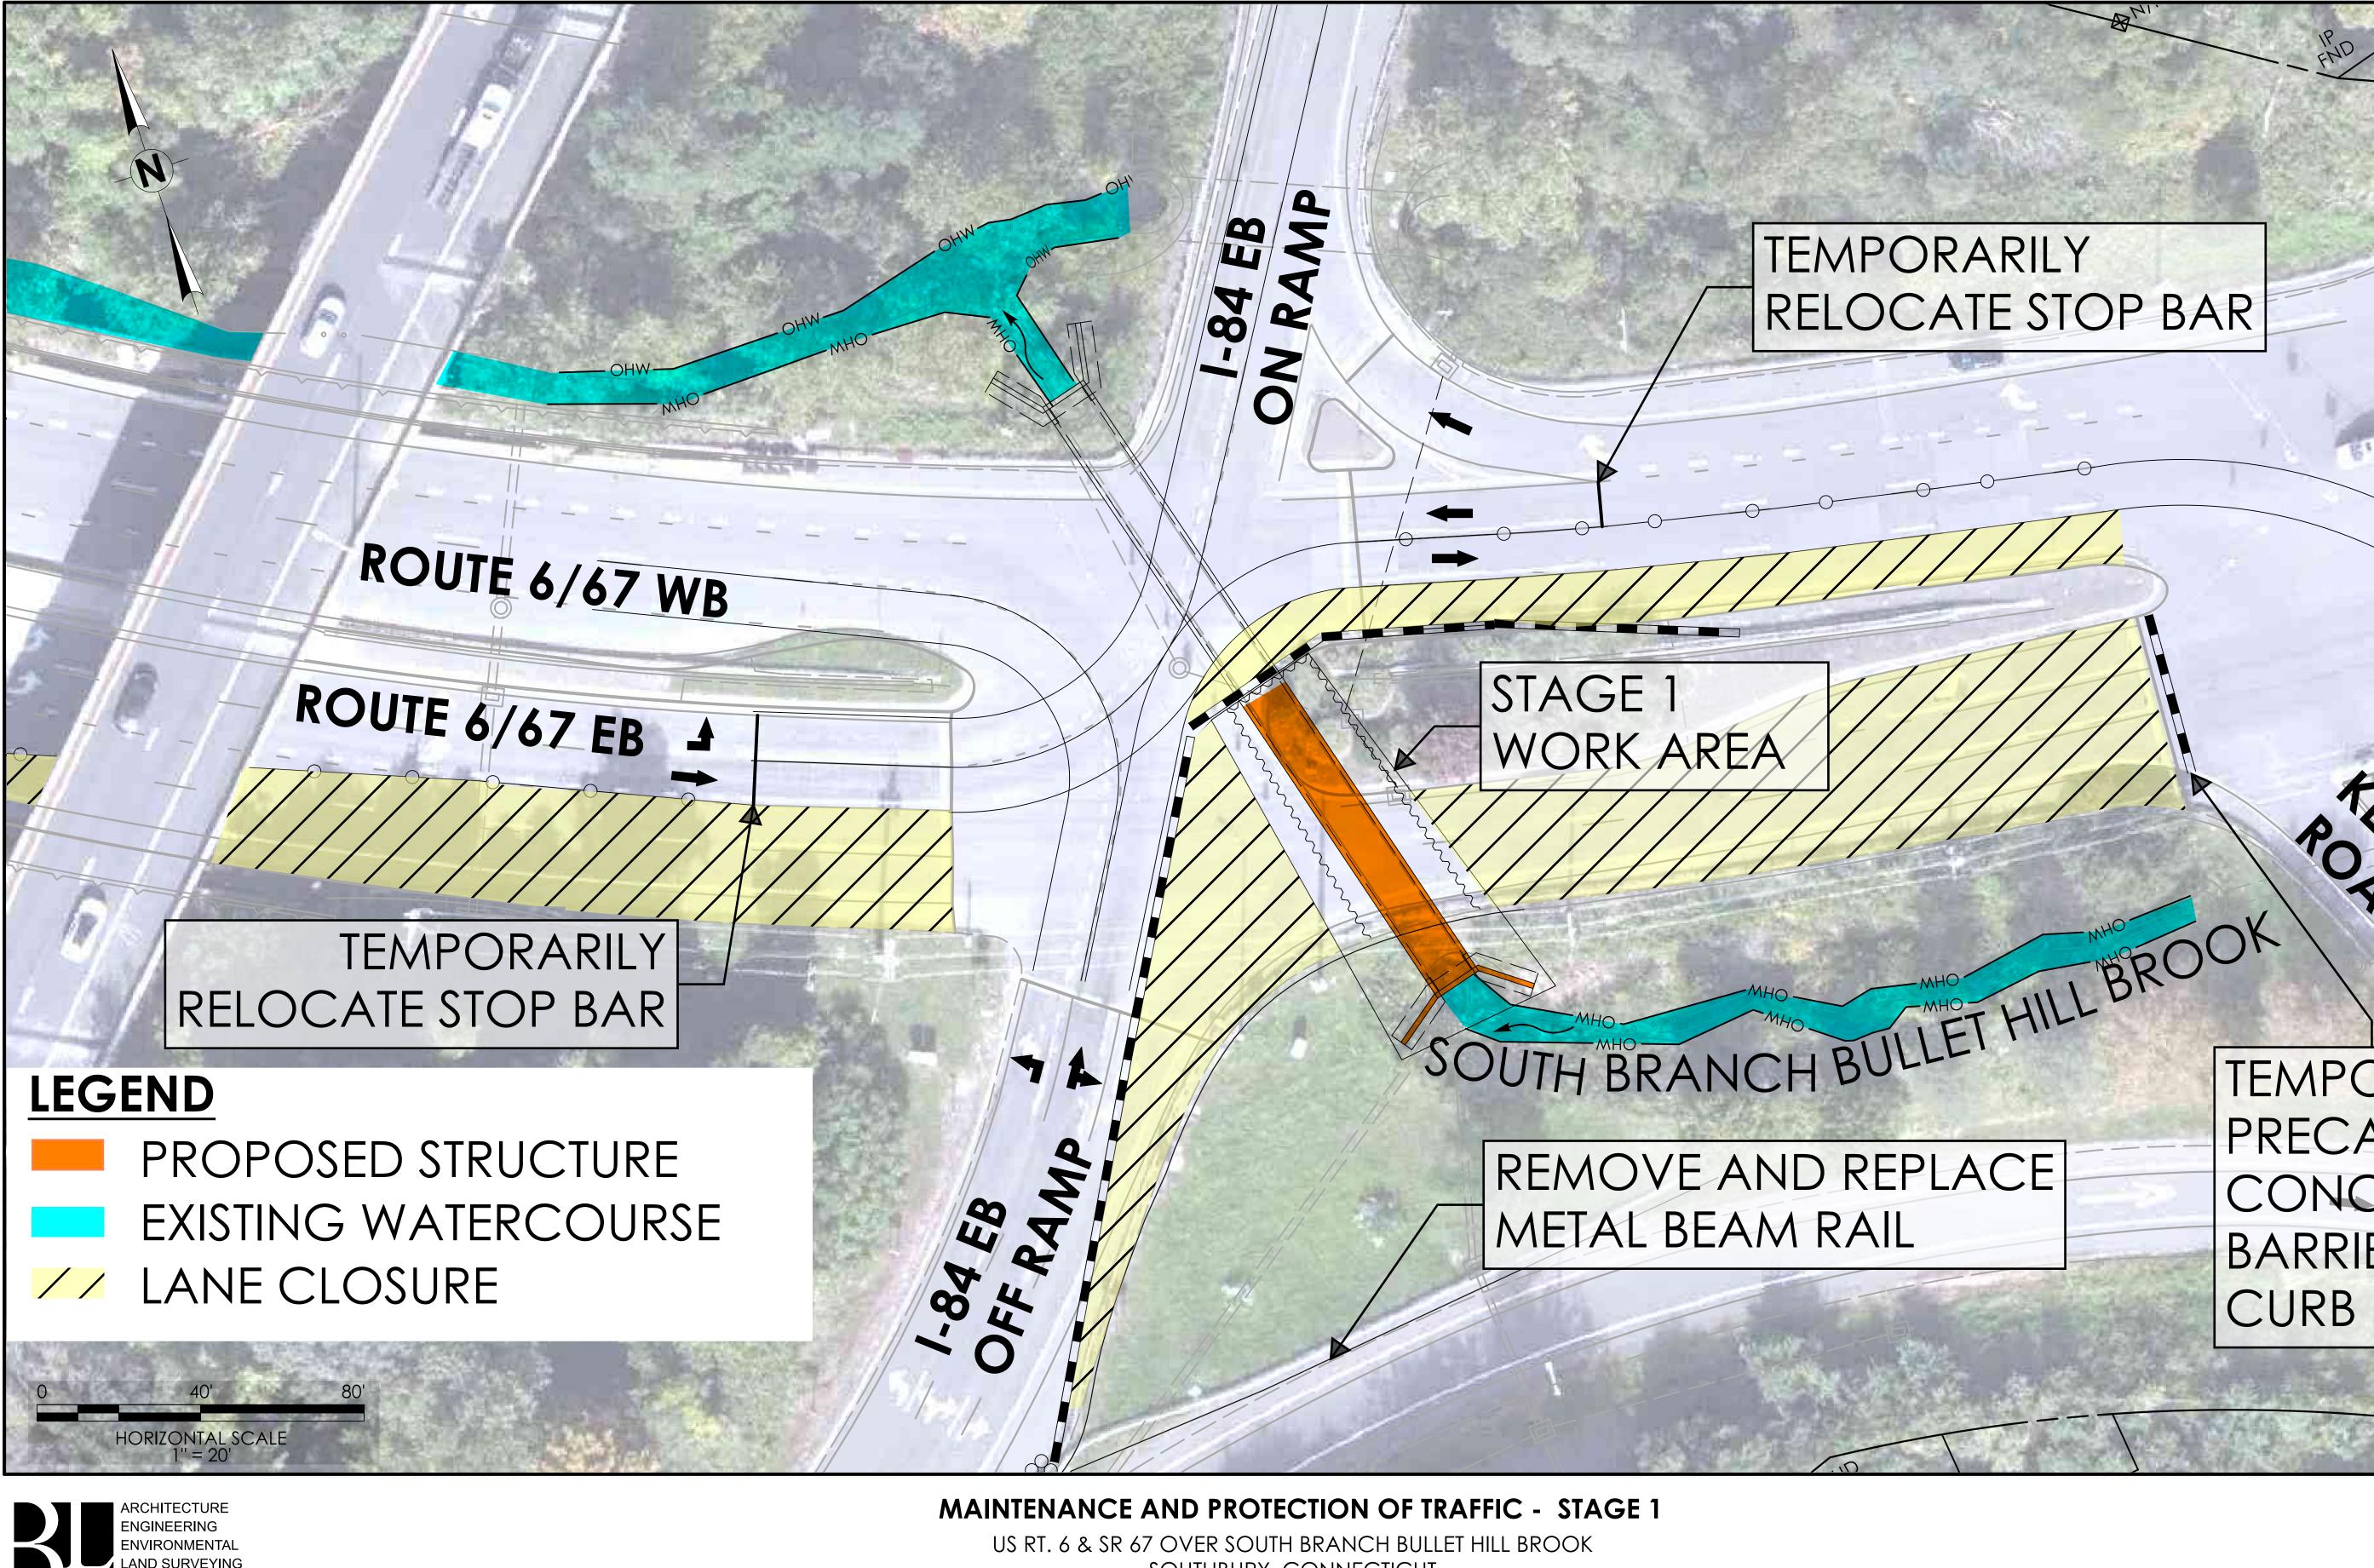

## TEMPORARY PRECAST CONCRETE BARRIER CURB (TYP.)

ROAD

Y,

### REMOVE AND REPLACE METAL BEAM RAIL

# ROUTE 67 WB

ROUTE 67/EB

## LEGEND PROPOSED STRUCTURE COMPLETED CONSTRUCTION EXISTING WATERCOURSE LANE CLOSURE

ND SURVEYING

HORIZONTAL SCALE

MAINTENANCE AND PROTECTION OF TRAFFIC - STAGE 2 US RT. 6 & SR 67 OVER SOUTH BRANCH BULLET HILL BROOK SOUTHBURY, CONNECTICUT