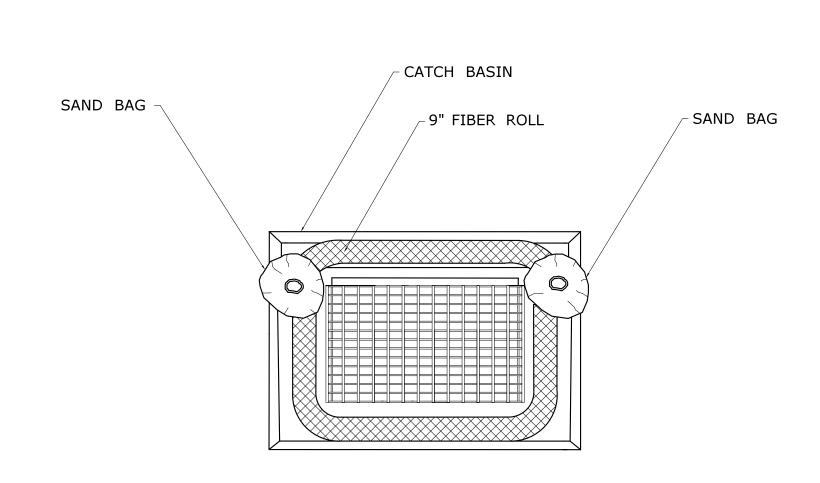

## INLET SEDIMENT CONTROL DEVICE AT TYPE "C" OR "C-L" CATCH BASIN

NOTE: THIS ITEM WILL BE MEASURED BY EACH SEDIMENT CONTROL SYSTEM AT CATCH BASIN

**SECTION** 

OFFICE OF ENGINEERING 2800 BERLIN TURNPIKE NEWINGTON, CT 06111