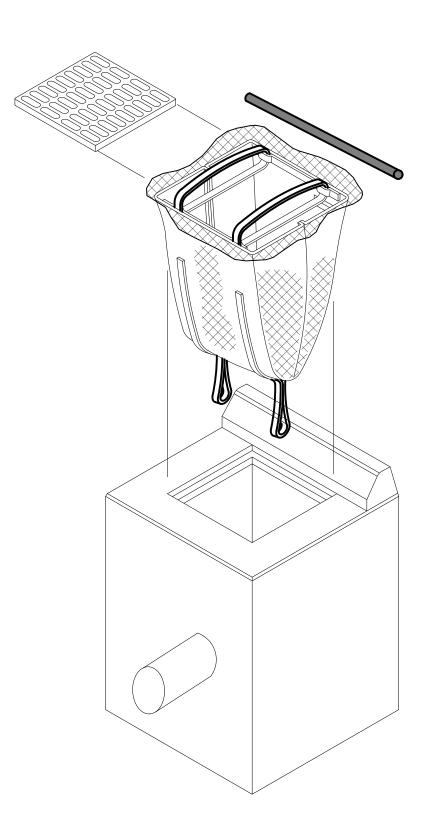

## INLET SEDIMENT CONTROL DEVICE AT TYPE "C" OR "C-L" CATCH BASIN

NOTE: THIS ITEM WILL BE MEASURED BY EACH SEDIMENT CONTROL SYSTEM AT CATCH BASIN

**SECTION** 

OFFICE OF ENGINEERING 2800 BERLIN TURNPIKE NEWINGTON, CT 06111