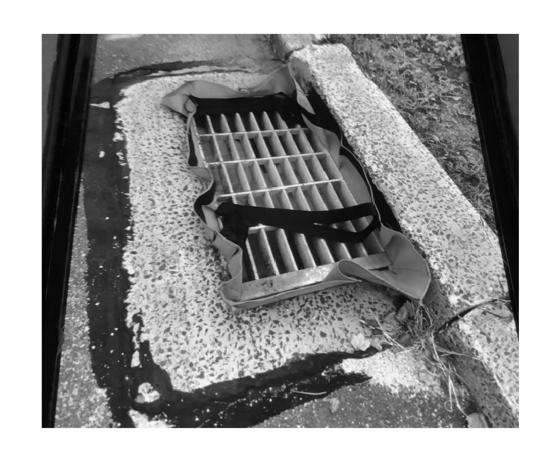

## INLET SEDIMENT CONTROL DEVICE AT TYPE "C" OR "C-L" CATCH BASIN

NOTE: THIS ITEM WILL BE MEASURED BY EACH SEDIMENT CONTROL SYSTEM AT CATCH BASIN

**SECTION** 

OFFICE OF ENGINEERING 2800 BERLIN TURNPIKE NEWINGTON, CT 06111