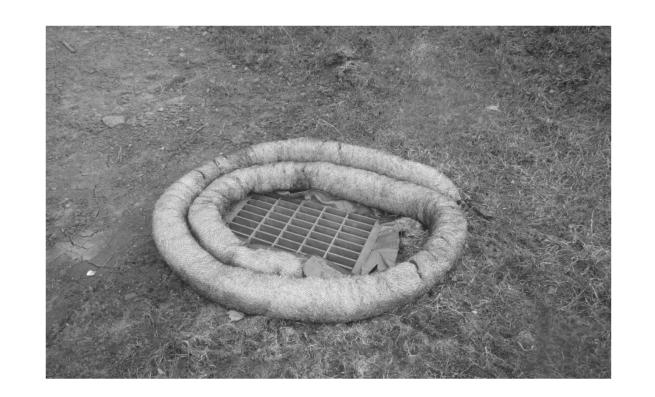

## FIBER ROLL AROUND TYPE "C" OR "C-L" CATCH BASIN TOP

NOTE: THIS ITEM WILL BE MEASURED BY EACH SEDIMENT CONTROL SYSTEM AT CATCH BASIN

**PLAN** 