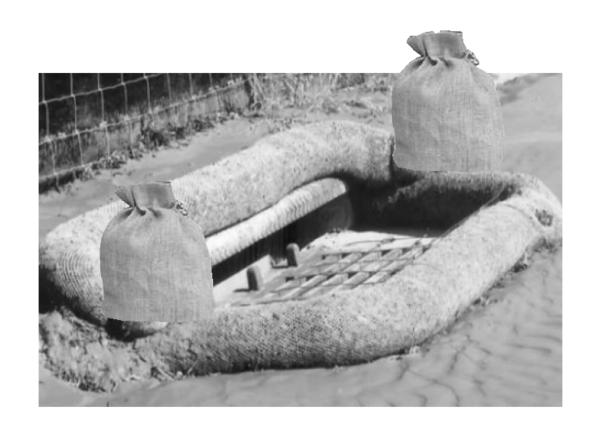

## INLET SEDIMENT CONTROL DEVICE AT TYPE "C" OR "C-L" CATCH BASIN

NOTE: THIS ITEM WILL BE MEASURED BY EACH SEDIMENT CONTROL SYSTEM AT CATCH BASIN

**SECTION** 

OFFICE OF ENGINEERING 2800 BERLIN TURNPIKE NEWINGTON, CT 06111