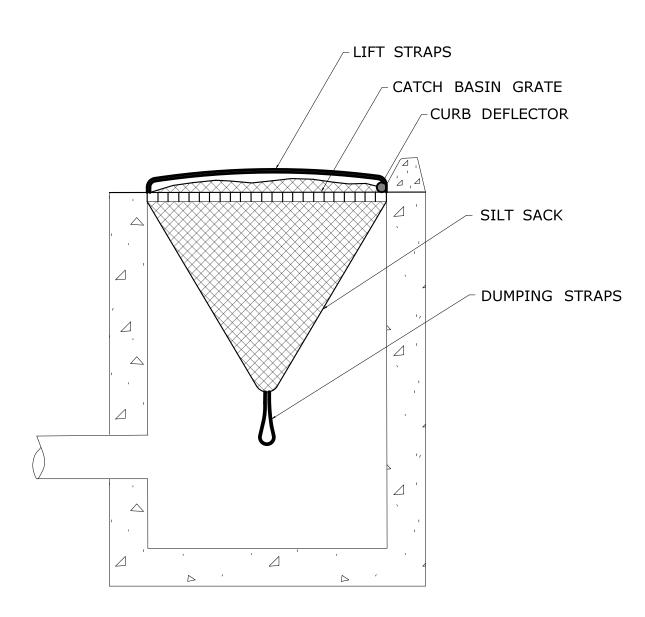

## INLET SEDIMENT CONTROL DEVICE AT TYPE "C" OR "C-L" CATCH BASIN

NOTE: THIS ITEM WILL BE MEASURED BY EACH SEDIMENT CONTROL SYSTEM AT CATCH BASIN

**SECTION** 

OFFICE OF ENGINEERING 2800 BERLIN TURNPIKE NEWINGTON, CT 06111