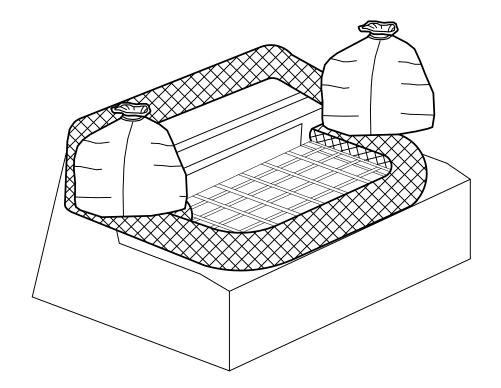

## INLET SEDIMENT CONTROL DEVICE AT TYPE "C" OR "C-L" CATCH BASIN

NOTE: THIS ITEM WILL BE MEASURED BY EACH SEDIMENT CONTROL SYSTEM AT CATCH BASIN

**SECTION** 

OFFICE OF ENGINEERING 2800 BERLIN TURNPIKE NEWINGTON, CT 06111