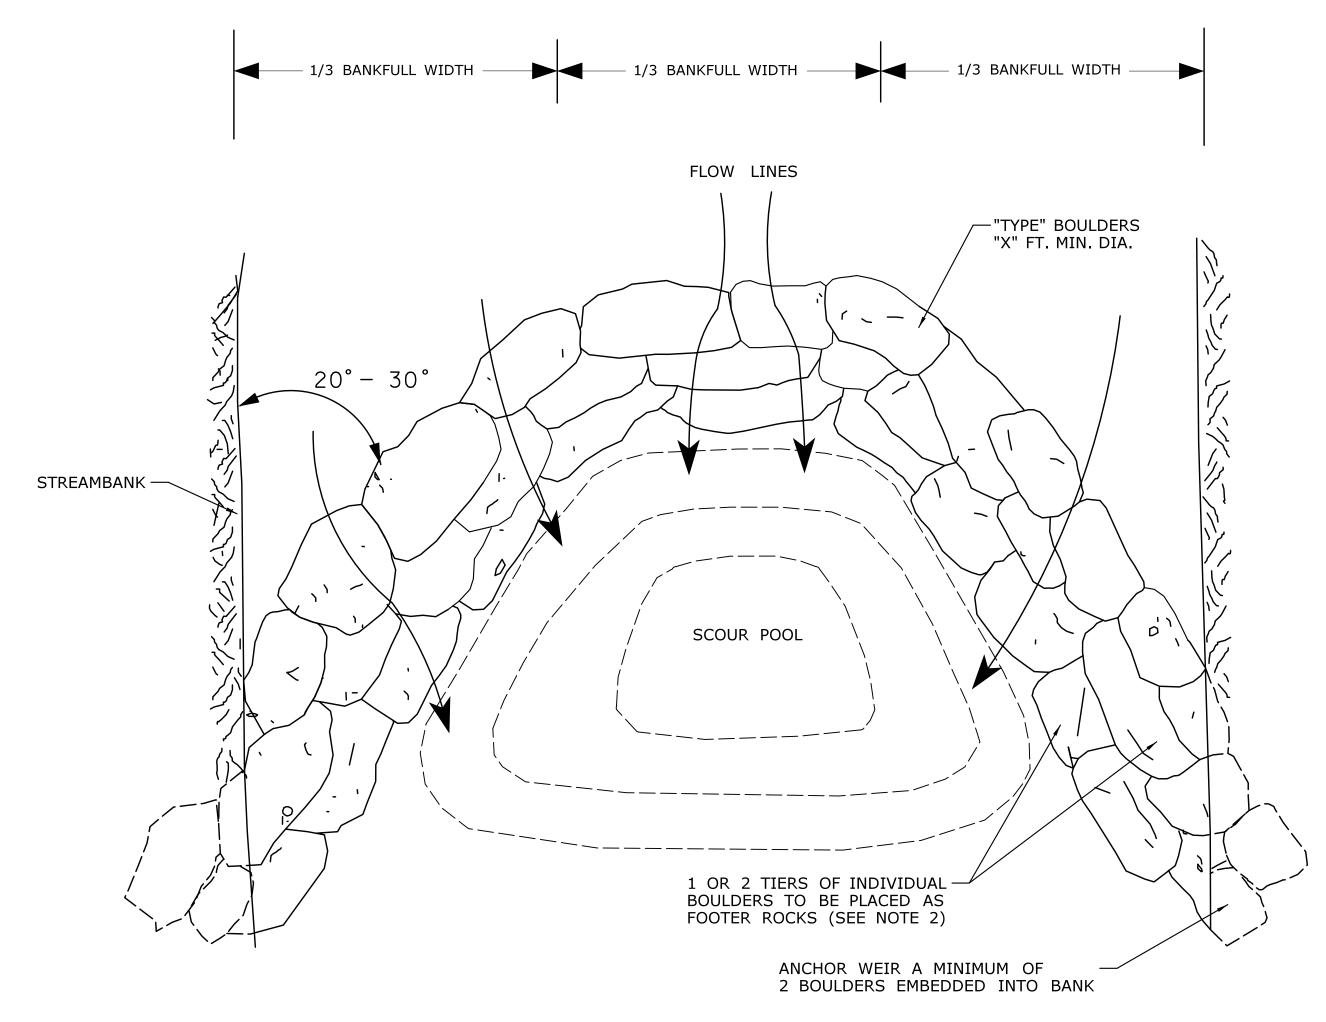

## **CROSS VANE - PLAN VIEW**

N.T.S.

| THE INFORMATION, INCLUDING ESTIMATED QUANTITIES OF WORK, SHOWN ON THESE SHEETS IS BASED ON LIMITED INVESTIGATIONS BY THE STATE AND IS IN NO WAY WARRANTED TO INDICATE THE CONDITIONS OF ACTUAL QUANTITIES OF WORK WHICH WILL BE REQUIRED. | DEPARTMENT OF TRANSPORTATION             | SIGNATURE/ BLOCK:  OFFICE OF ENGINEERING  APPROVED BY: | PROJECT TITLE:  CROSS VANE | TOWN:  - DRAWING TITLE:  DETAIL | PROJECT NO.  DRAWING NO.  SHEET NO. |
|-------------------------------------------------------------------------------------------------------------------------------------------------------------------------------------------------------------------------------------------|------------------------------------------|--------------------------------------------------------|----------------------------|---------------------------------|-------------------------------------|
| NOT TO                                                                                                                                                                                                                                    | SCALE                                    |                                                        |                            | DLIAIL                          | January Mei                         |
| REV. DATE REVISION DESCRIPTION SHEET NO. Plotted Date: 2/16/2018                                                                                                                                                                          | Filename:\3.8a Cross Vanes Plan View.dgn |                                                        |                            |                                 | 1                                   |

### **NOTE:**

1. PLACEMENT OF THE CROSS VANE SHALL BE DIRECTED IN THE FIELD BY THE ENGINEER OR THEIR AUTHORIZED DELEGATE. SEE SPECIAL PROVISION "CROSS VANE".

2. FOOTER ROCKS SHALL SERVE AS THE FOUNDATION FOR THE TOP LAYER OF THE VANE. FOOTER ROCKS SHALL HAVE REASONABLE FLAT TOPS AND BOTTOMS TO ENABLE BETTER PLACEMENT OF THE TOP LAYER OF THE VANE.

### NOTES TO DESIGNER:

1. REFER TO PROJECT SPECIFIC DEEP FISHERIES COMMENTS FOR FURTHER DIRECTION AND RECOMMENDATION ON THE FISHERIES ENHANCEMENT(S)

2. BOULDER SIZE TO BE SPECIFIED IN THE DETAIL. REPLACE "X" WITH SIZE AS SPECIFIED BY DEEP FISHERIES OR AS RECOMMENDED BY OFFICE OF ENVIRONMENTAL PLANNING (OEP). SIZE MAY BE SPECIFIED BY A MINIMUM DIAMETER OR A RANGE

3. BOULDER TYPE TO BE SPECIFIED IN THE DETAIL (ROUNDED OR ANGULAR) PER DEEP FISHERIES COMMENTS OR AS RECOMMENDED BY OEP. REPLACE "TYPE" WITH ROUNDED OR ANGULAR

4. ALL WORK ASSOCIATED WITH THE INSTALLATION
OF THE CROSS VANE SHALL BE PAID FOR UNDER SPECIAL
PROVISION "CROSS VANE." EXISTING OR NATURAL STREAMBED
MATERIAL TO BE PAID FOR UNDER SPECIAL PROVISION
"EXCAVATION AND REUSE OF EXISTING CHANNEL BOTTOM
MATERIAL" AND, IF SPECIFIED, "SUPPLEMENTAL STREAMBED
CHANNEL MATERIAL"

5. BOULDERS SHALL BE PLACED WITHIN THE DEPARTMENT'S RIGHT-OF-WAY OR EASEMENT