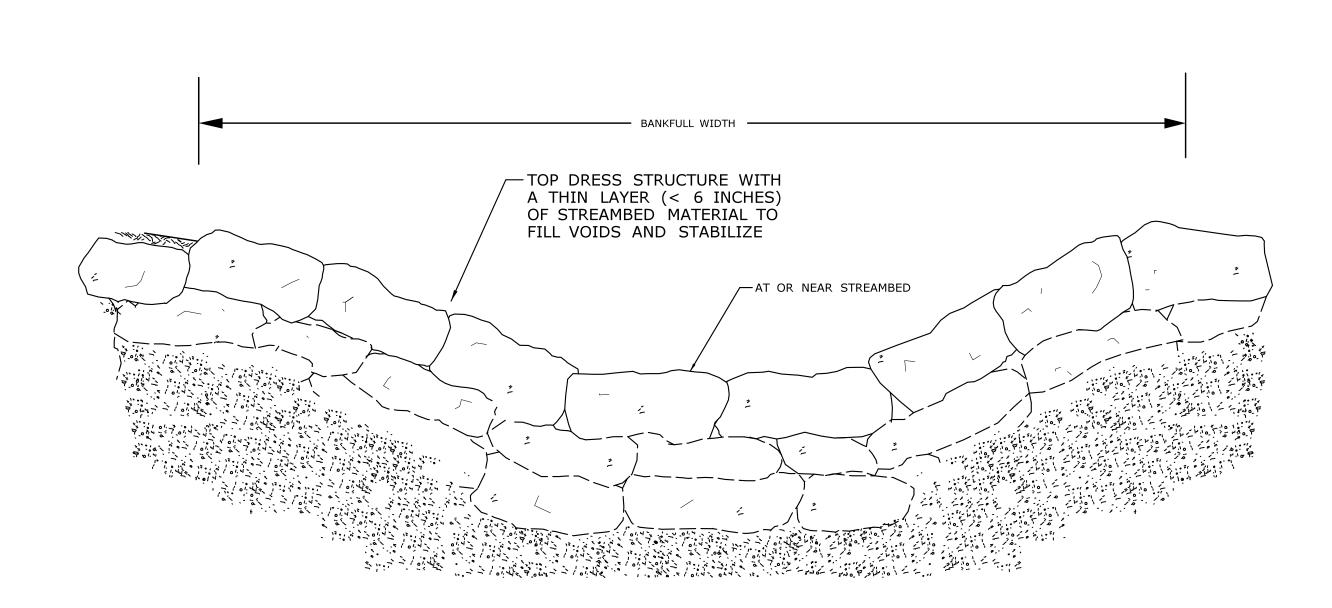

# **CROSS VANE - PROFILE VIEW**

N.T.S.

### CROSS VANE - SECTION VIEW (UPSTREAM)

N.T.S.

# EXISTING STREAMBED OR NATURAL STREAMBED MATERIAL (TO BE SPECIFIED PER PROJECT DESIGN) 1 OR 2 TIERS OF INDIVIDUAL BOULDERS TO BE PLACED AS FOOTER ROCKS (SEE NOTE 2)

### **NOTE:**

1. PLACEMENT OF THE CROSS VANE SHALL BE DIRECTED IN THE FIELD BY THE ENGINEER OR THEIR AUTHORIZED DELEGATE. SEE SPECIAL PROVISION "CROSS VANE".

2. FOOTER ROCKS SHALL SERVE AS THE FOUNDATION FOR THE TOP LAYER OF THE VANE. FOOTER ROCKS SHALL HAVE REASONABLE FLAT TOPS AND BOTTOMS TO ENABLE BETTER PLACEMENT OF THE TOP LAYER OF THE VANE.