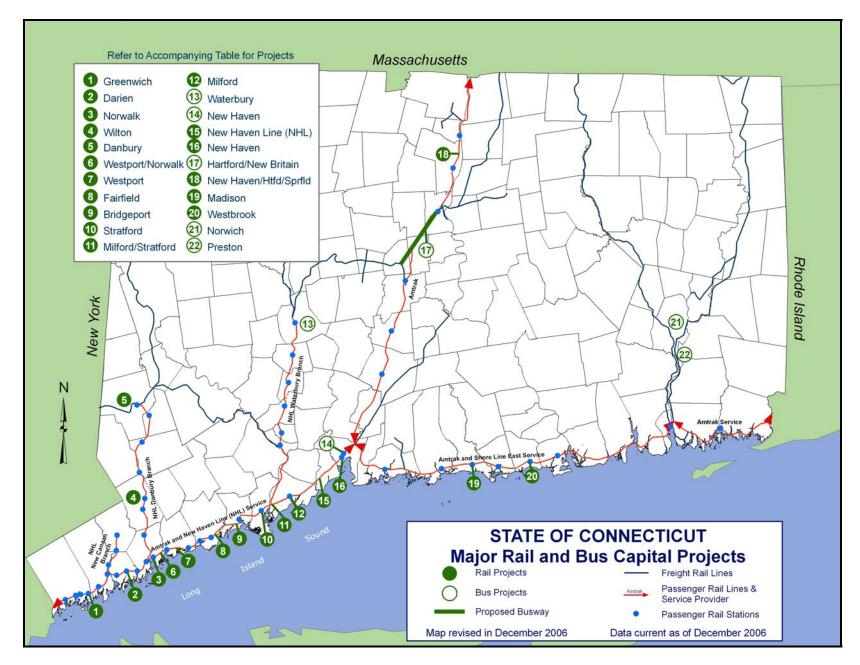

## MAJOR CAPITAL PROJECTS BUS & RAIL

(List and mapping is not intended to be all-inclusive.)

| Map                   |                                                                                                                 |                   |  |
|-----------------------|-----------------------------------------------------------------------------------------------------------------|-------------------|--|
| Key                   | Project Initiatives                                                                                             | Project ID (s)    |  |
| Busway & Bus Projects |                                                                                                                 |                   |  |
|                       | Statewide - CT Transit Systemwide Bus Replacements                                                              |                   |  |
|                       | Systemwide - Statewide Radio System                                                                             |                   |  |
|                       | Southeast Area - Funding the local share of the Southeast Area Transit federal pilot project                    | Public Act 06-136 |  |
|                       | TBD - Northwest Transit District Maintenance Facility                                                           | DOT04720048PE     |  |
| 13                    | Waterbury - CTTransit-Waterbury Bus Facility: Right-of-Way, Preliminary Eng. and Construction                   | DOT04310006CN     |  |
|                       |                                                                                                                 | DOT04310006PE     |  |
|                       |                                                                                                                 | DOT04310006RW     |  |
| 14                    | New Haven - CTTransit-New Haven Bus Maintenance Facility: Right-of-Way, Preliminary                             | DOT04020002CN     |  |
|                       | Engineering and Construction                                                                                    | DOT04020002PE     |  |
|                       |                                                                                                                 | DOT04020002RW     |  |
| 14                    | New Haven - Construction of boathouse facility on Long Wharf, New Haven, at Parcel H                            | DOT00920570CN     |  |
|                       |                                                                                                                 | DOT00920570PE     |  |
| 17                    | Hartford - New Britain to Hartford Bus Rapid Transit System                                                     |                   |  |
| 17                    | Hartford - CT Transit - Hartford Bus Maintenance Facility - State of Good Repair                                |                   |  |
| 21                    | Norwich - Norwich Transportation Center                                                                         | DOT01030238PE     |  |
| 22                    | Preston - Southeast Transit District Facility Rehabilitation                                                    | DOT04140019CN     |  |
|                       |                                                                                                                 | DOT04140019PE     |  |
| Rail Pro              | ojects                                                                                                          |                   |  |
|                       | Meeting costs of capital improvements on branch lines                                                           | Public Act 06-136 |  |
|                       | Meeting capital costs of parking and station improvements on NHL, SLE                                           | Public Act 06-136 |  |
|                       | Rehabilitation of Mafersa rail passenger coaches for use on Shore Line East (SLE), NH-HFD-SPR, and branch lines | Public Act 06-136 |  |
| 1                     | Greenwich - Rehab of Sound Beach Avenue and Tomac Avenue Bridges                                                |                   |  |
| 2                     | Darien - Boston Post Road Bridge-rehabilitation                                                                 | DOT03000099CN     |  |
| 3                     | Norwalk - Rowayton Avenue Bridge-rehabilitation                                                                 | DOT03000099CN     |  |
| 3                     | Norwalk - East Avenue Bridge-rehabilitation                                                                     |                   |  |
| 3                     | Norwalk - Monroe Street Bridge-replacement                                                                      | DOT03010033CN     |  |
| 4                     | Wilton - Downtown Wilton Railroad Station Tiered Parking Facility                                               | DOT01610136PE     |  |
|                       |                                                                                                                 | DOT01610136RW     |  |
|                       |                                                                                                                 | DOT01610136CN     |  |
| 5                     | Danbury - Installation of Centralized Traffic Control on the Danbury Branch                                     | DOT03020007PE     |  |
|                       |                                                                                                                 | DOT03020007CN     |  |

| 6        | Westport/Norwalk - Preliminary Engineering-Saga Movable Bridge                                                                             | DOT03010040CN                                                    |
|----------|--------------------------------------------------------------------------------------------------------------------------------------------|------------------------------------------------------------------|
| 7        | Westport - Construction-Walk and Saga Movable Bridge                                                                                       | DOT03010040PE                                                    |
| 8        | Fairfield - North Benson Road Bridge-rehabilitation                                                                                        | DOT03010070PE<br>DOT03010070CN                                   |
| 8        | Fairfield - Westway Road Bridge-rehabilitation                                                                                             | DOT03010075PE                                                    |
| 3        | Fairfield - Fairfield Railroad Station Joint Development Project                                                                           | DOT03010060PE<br>DOT03010060RW<br>DOT03010060CN                  |
| 9        | Bridgeport - Fairfield Avenue Bridge-replacement                                                                                           |                                                                  |
| 9        | Bridgeport - Main Street Bridge-elimination                                                                                                | DOT03000101PE<br>DOT03000101RW                                   |
| 10       | Stratford - Rehab of Main Street RR Bridge                                                                                                 |                                                                  |
| 11       | Milford - Rehabilitation of Railroad Moveable Bridge at MP 60.42 ST. Bridge No.08080R over Housatonic River                                | DOT03000077PE<br>DOT03000077CN                                   |
| 12       | MI ilford/Stratford - U.S. 1; Bridge No. 00327 rehabilitation of Housatonic River, Milford/Stratford                                       | DOT00830244PE<br>DOT00830244CN                                   |
| 12       | MI ilford/Stratford - Parking garage expansion & related improvements                                                                      | DOT01380226PE<br>DOT01380226RW                                   |
| 15       | New Haven Line (NHL) - New Haven Main Line Catenary Replacement (Completed 4/26/04; Completed 2/13/06)                                     | DOT03010042CN<br>DOT03010054PE<br>DOT03010054RW<br>DOT03010054CN |
| 15       | New Haven Line (NHL) - New Haven Rail Line Radio Communications Installation (Systemwide)                                                  | DOT03010053CN<br>DOT03000074PE<br>DOT03000074EQ                  |
| 15       | New Haven Line (NHL) - M-2 Car Rehabilitation/Overhaul                                                                                     | DOT03000085RS                                                    |
| 15       | New Haven Line (NHL) - Construction of New Rail Car Maintenance Facilities                                                                 | DOT03010088PE                                                    |
| 15       | New Haven Line (NHL) - New Haven Rail Line Supply 1086 Electrical Supply Station                                                           | DOT03010038PE<br>DOT03010038CN                                   |
| 15       | New Haven Line (NHL) - Replacement of 5 NHL Substations                                                                                    | DOT03010072PE<br>DOT03010072CN                                   |
| 15       | New Haven Line (NHL) - NHL Track Program (Annual Program) C-26 Track Program is 85% complete; C-27 Track Program is 5% complete            | DOT03010077CN<br>DOT03000124CN                                   |
| 15       | New Haven Line (NHL) - Replacement of NHL Rail Car Fleet                                                                                   |                                                                  |
| 15       | New Haven Line (NHL) - Tagging Relay Project (Tagging Relay procedures in effect 3/28/06)                                                  | DOT03000104PE<br>DOT03000104CN                                   |
| 15       | New Haven Line (NHL) - M-2 Car Rehabilitation/Overhaul                                                                                     | DOT03000085RS                                                    |
| 15       | New Haven Line (NHL) - Rehabilitation of Mafersa Rail Cars                                                                                 | DOT03000110RS                                                    |
| 15       | New Haven Line (NHL) - Metro North Catenary replacement system- four phase project                                                         | DOT03010054PE<br>DOT03010054RW<br>DOT03010054CN                  |
| 15       | New Haven Line (NHL) - Catenary replacement system- four phase project                                                                     | DOT03010042CN                                                    |
| 15       | New Haven Line (NHL) - Developing a new commuter rail station between New Haven and Milford                                                | Public Act 06-136                                                |
| 15       | New Haven Line (NHL) - Metro North Catenary replacement system- four phase project                                                         | DOT03010054PE<br>DOT03010054RW<br>DOT03010054CN                  |
| 15       | New Haven Line (NHL) - Mid-Life Overhaul of 40 New Haven Line Bombardier Shore Liner II End Door coaches                                   | DOT03000128CN                                                    |
| 15       | New Haven Line (NHL) - Acquisition of New Haven Line Shuttle Locomotives                                                                   | DOT03000122RS                                                    |
| 15       | New Haven Line (NHL) - Acquisition of Six Dual Mode Locomotives                                                                            | DOT03000111RS                                                    |
| 16       | New Haven - New Haven Yard Fueling Facility                                                                                                |                                                                  |
| 16<br>18 | New Haven - New Haven Yard Wheel Truing Facility New Haven/ Hartford/Springfield - Commuter rail service on New Haven-Hartford-Springfield | Public Act 06-136                                                |
|          | (NH-HFD-SPR) line with shuttle bus service to Bradley International Airport                                                                |                                                                  |
| 19       |                                                                                                                                            | DOT03100020PE<br>DOT03100020RW                                   |
| 20       | Westbrook - SLE Westbrook Railroad Station                                                                                                 | DOT03100020CN<br>DOT03100022PE<br>DOT03100022RW<br>DOT03100022CN |