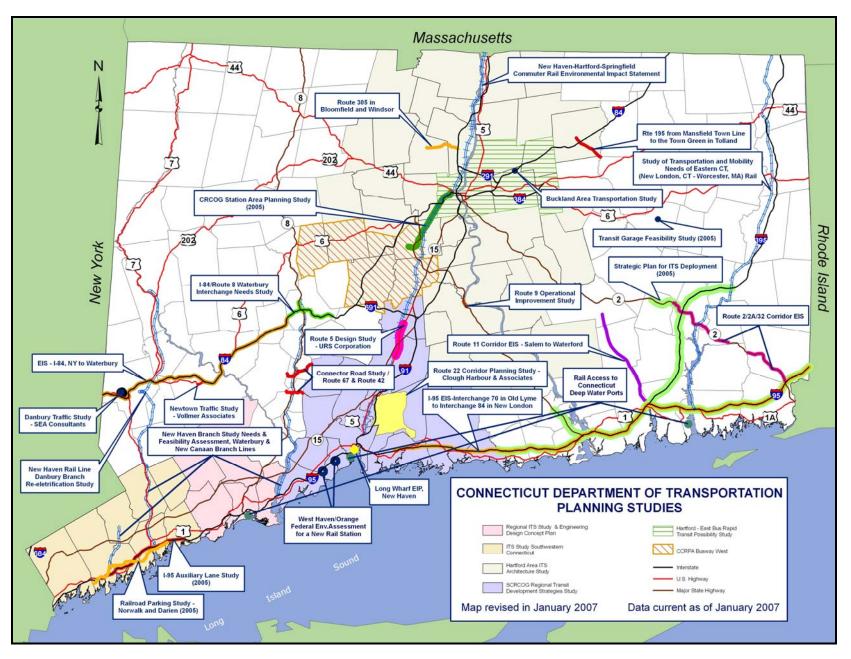

## **MAJOR PLANNING STUDIES**

(List and mapping is not intended to be all-inclusive.)

## ConnDOT's Major Transit Planning Studies

| Study Initiatives                                                                                       | Status                                                           | Project ID (s)                 |
|---------------------------------------------------------------------------------------------------------|------------------------------------------------------------------|--------------------------------|
| New Haven Rail Line Danbury Branch Re-electrification Study                                             | Phase I completed in 2006<br>Phase II is to be initiated in 2007 | DOT03020008PE<br>DOT03020008OP |
| NHL Danbury Branch Alternatives Analysis-EIS (Phase 2)                                                  | Underway                                                         | DOT03020008PE<br>DOT03020008OP |
| Naterbury and New Canaan Rail Branch Lines Needs and<br>Feasibility Study                               | To be initiated in 2007                                          | DOT01702562PE                  |
| West Haven/Orange Proposed Railroad Station Study                                                       | Completed in 2005                                                | DOT01060116PE<br>DOT01060116RW |
| New Railroad Station at City of West Haven or Town of Orange,<br>Connecticut – Environmental Assessment | To be completed in 2007                                          | DOT01060116PE<br>DOT01060116RW |
| New Haven -Hartford-Springfield Commuter Rail Service- EA                                               | Underway                                                         | DOT01702296PE                  |
| Eastern CT Transportation/New London to Worcester Needs and<br>Feasibility Study                        | To be initiated in 2007                                          |                                |
| Connecticut Rail Station Governance Study                                                               | Completed in 2006                                                | DOT03000067PE<br>DOT03000067OP |
| Northeast Rail Operations Study Project                                                                 | Phase I to be completed in 2007                                  | I-95 Corridor<br>Coalition     |

## ConnDOT's Major Intermodal and Highway Planning Studies

| Status                           | Project ID (s)                                                                                                                                                                                                                                 |
|----------------------------------|------------------------------------------------------------------------------------------------------------------------------------------------------------------------------------------------------------------------------------------------|
| e Underway                       | DOT01740316PE                                                                                                                                                                                                                                  |
| Underway                         | DOT01510301PE                                                                                                                                                                                                                                  |
| Completed in 2005                | DOT00350187CN<br>DOT01020278PE<br>DOT01020278RW                                                                                                                                                                                                |
| Underway                         | DOT01702295PE                                                                                                                                                                                                                                  |
| Underway                         | DOT01200081PE                                                                                                                                                                                                                                  |
| Completed in 2005                | DOT01720281PE                                                                                                                                                                                                                                  |
| Underway                         | DOT01702533PE                                                                                                                                                                                                                                  |
| To be completed in the Fall 2007 | DOT00920572PE                                                                                                                                                                                                                                  |
| To be completed in the Fall 2008 | DOT00760202PE                                                                                                                                                                                                                                  |
| Underway                         |                                                                                                                                                                                                                                                |
|                                  | <ul> <li>Underway</li> <li>Underway</li> <li>Completed in 2005</li> <li>Underway</li> <li>Underway</li> <li>Completed in 2005</li> <li>Underway</li> <li>To be completed in the Fall 2007</li> <li>To be completed in the Fall 2008</li> </ul> |

## ConnDOT's Major Intermodal and Highway Regional Planning Studies

| Study Initiatives                                               | Status                   | Regional Planning<br>Organization |
|-----------------------------------------------------------------|--------------------------|-----------------------------------|
| Railroad Station Parking Study-Norwalk and Darien               | Completed in 2005        | SWRPA                             |
| Regional ITS Study & Engineering Design Concept Plan            | Completed in 2005        | GBRPA                             |
| Danbury Traffic Study                                           | Completed in 2006        | HVCEO                             |
| Newtown Traffic Study                                           | Completed in 2006        | HVCEO                             |
| Route 22 Corridor Study                                         | Completed in 2006        | SC COG                            |
| Route 5 Design Study                                            | Completed in 2006        | SCCOG                             |
| CRCOG Station Area Planning Study                               | Study completed in 2006. | CRCOG                             |
| Route 195 from Mansfield Town Line to the Town Green in Tolland | Start in the fall 2007   | CRCOG                             |
| Route 305 in Bloomfield and Windsor                             | Start in the fall 2007   | CRCOG                             |
| Strategic Plan for ITS Deployment                               | Underway                 | SECCOG                            |
| Transit Garage Feasibility Study                                | Completed in 2005        | WINCOG                            |
|                                                                 | Underway                 | VCOG                              |