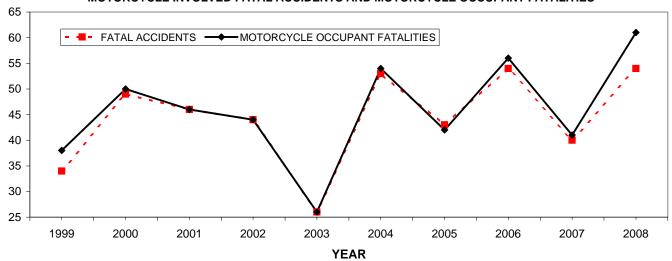

| 28     | 59.57% |
| 488         | 39.90% | 438         | 40.48%             | 19     | 40.43% |
| 10          | 0.82%  | 4           | 0.37%              | 0      | 0.00%  |
|             |        |             |                    |        |        |
| 1223        |        | 1082        |                    | 47     |        |

#### SEX OF PEDESTRIANS INVOLVED IN ACCIDENTS



■MALE ■FEMALE







# REPORTED MOTORCYCLE INVOLVED ACCIDENTS

**TOTAL** 

#### **ACCIDENTS, INJURIES AND FATALITIES (1999-2008)**

#### **MOTORCYCLE INVOLVED** MOTORCYCLE OCCUPANT **ACCIDENTS BY SEVERITY INJURIES AND FATALITIES** (1999-2008) (1999-2008) PDO ACC.\* INJURY ACC FATAL ACC. TOTAL ACC.\* **INJURIES FATALITIES**

#### MOTORCYCLE INVOLVED FATAL ACCIDENTS AND MOTORCYCLE OCCUPANT FATALITIES

**TOTAL** 



#### MOTORCYCLE INVOLVED INJURY ACCIDENTS AND MOTORCYCLE OCCUPANT INJURIES



<sup>\*</sup> see Data Limitations, page 2 48

#### **TIME OF OCCURRENCE**

#### **HOUR OF DAY - MOTORCYCLE INVOLVED ACCIDENTS**

|                     |           |        | INJURY    |        | FATAL     |        |
|---------------------|-----------|--------|-----------|--------|-----------|--------|
|                     | ACCIDENTS | %      | ACCIDENTS | %      | ACCIDENTS | %      |
| MIDNIGHT - 12:59 AM | 27        | 1.70%  | 18        | 1.51%  | 5         | 9.26%  |
| 1:00 AM - 1:59 AM   | 22        | 1.39%  | 16        | 1.34%  | 1         | 1.85%  |
| 2:00 AM - 2:59 AM   | 20        | 1.26%  | 14        | 1.17%  | 3         | 5.56%  |
| 3:00 AM - 3:59 AM   | 9         | 0.57%  | 6         | 0.50%  | 0