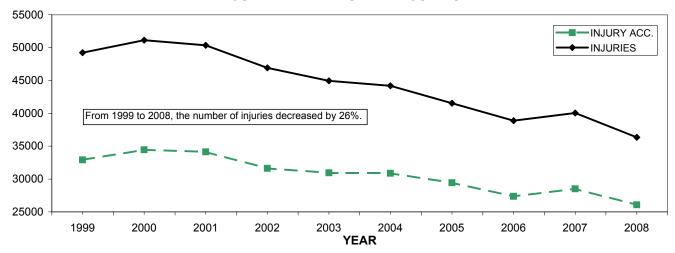

11  "C" INJURIES "C" INJURIES "C" INJURIES "C" INJURIES  "A" INJURIES "C" INJURIES "C" INJURIES "C" INJURIES "A" INJURIES "C" INJURIES "C" INJURIES "C" INJURIES "A" INJURIES "A" INJURIES FATALITIES  INJURIES  INJURIES FATALITIES  INJURIES FATALITIES  INJURIES  INJU | 77841 26066 1NJURIES 280 FATALITIES 303  "C" INJURIES 104187  **NOLVED ACCIDENTS  1417 844 1NJURIES 101 FATALITIES 111  2362  **RA" INJURIES 1239 "B" INJURIES "C" INJURIES "A" INJURIES "TA" INJURIES |

# ALL REPORTED ACCIDENTS

#### **ACCIDENTS, INJURIES AND FATALITIES (1999-2008)**

#### **ACCIDENTS BY SEVERITY INJURIES AND FATALITIES** (1999-2008)(1999-2008)PDO ACC.\* INJURY ACC. TOTAL ACC.\* **INJURIES FATALITIES** FATAL ACC **TOTAL TOTAL**

#### **FATAL ACCIDENTS AND FATALITIES**



#### **INJURY ACCIDENTS AND INJURIES**



<sup>\*</sup> see Data Limitations, page 2

#### **ALL REPORTED ACCIDENTS**

# **INJURIES BY SEVERITY** (1999-2008)

|       | "A"      | "B"      | "C"      | TOTAL    |
|-------|----------|----------|----------|----------|
| ·     | INJURIES | INJURIES | INJURIES | INJURIES |
| 1999  | 3927     | 12220    | 33075    | 49222    |
| 2000  | 3976     | 12219    | 34929    | 51124    |
| 2001  | 3598     | 12047    | 34702    | 50347    |
| 2002  | 2999     | 11218    | 32690    | 46907    |
| 2003  | 2730     | 10864    | 31361    | 44955    |
| 2004  | 2683     | 10475    | 31027    | 44185    |
| 2005  | 2461     | 10409    | 28664    | 41534    |
| 2006  | 2415     | 10945    | 25510    | 38870    |
| 2007  | 2573     | 12710    | 24756    | 40039    |
| 2008  | 2312     | 11380    | 2