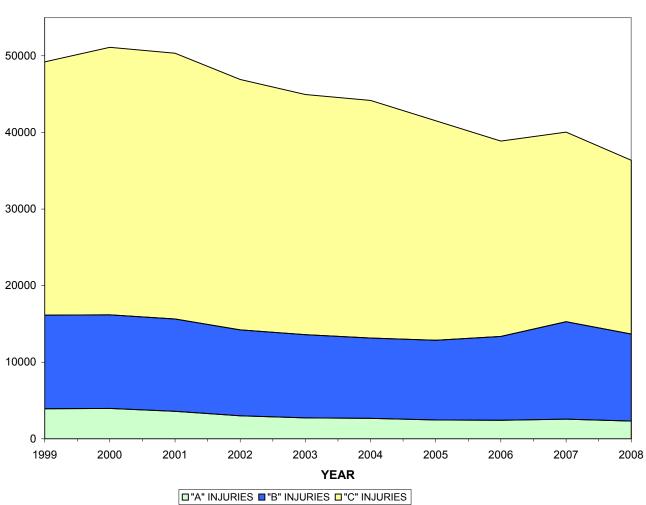

This report documents facts on reported 2008 traffic accidents included in the Department database. Sections of the report contain statistics on various categories of traffic accidents. These categories include all reported accidents, reported alcohol involved accidents, reported tractor-trailer involved accidents, reported pedestrian involved accidents and reported motorcycle involved accidents. Tables and graphs are used to summarize and visualize various accident attributes.