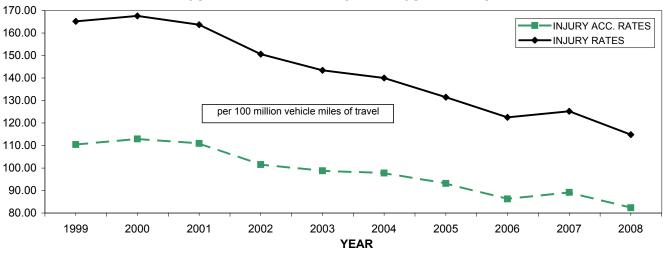

This report documents facts on reported 2008 traffic accidents included in the Department database. Sections of the report contain statistics on various categories of traffic accidents. These categories include all reported accidents, reported alcohol involved accidents, reported tractor-trailer involved accidents, reported pedestrian involved accidents and reported motorcycle involved accidents. Tables and graphs are used to summarize and visualize various accident attributes.