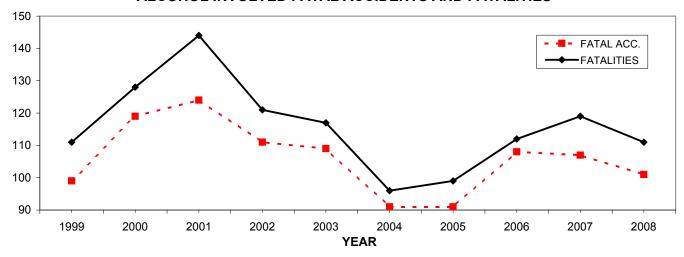

|             |       |
| TOTAL | 9055      | 9579        | 1060       | 19694       | TOTAL |
|       |           |             |            |             |       |

| (1999-2008) |            |  |  |  |
|-------------|------------|--|--|--|
| INJURIES    | FATALITIES |  |  |  |
| 1608        | 111        |  |  |  |
| 1698        | 128        |  |  |  |
| 1670        | 144        |  |  |  |
| 1455        | 121        |  |  |  |
| 1465        | 117        |  |  |  |
| 1371        | 96         |  |  |  |
| 1385        | 99         |  |  |  |
| 1317        | 112        |  |  |  |
| 1305        | 119        |  |  |  |
| 1239        | 111        |  |  |  |
|             |            |  |  |  |
| 14513       | 1158       |  |  |  |

# **ALCOHOL INVOLVED FATAL ACCIDENTS AND FATALITIES**



# **ALCOHOL INVOLVED INJURY ACCIDENTS AND INJURIES**



<sup>\*</sup> see Data Limitations, page 2

# **TIME OF OCCURRENCE**

#### **HOUR OF DAY - ALCOHOL INVOLVED ACCIDENTS**

|                     |           |        | INJURY    |        | FATAL     |        |
|---------------------|-----------|--------|-----------|--------|-----------|--------|
|                     | ACCIDENTS | %      | ACCIDENTS | %      | ACCIDENTS | %      |
| MIDNIGHT - 12:59 AM | 226       | 9.57%  | 76        | 9.00%  | 11        | 10.89% |
| 1:00 AM - 1:59 AM   | 264       | 11.18% | 93        | 11.02% | 6         | 5.94%  |
| 2:00 AM - 2:59 AM   | 201       | 8.51%  | 65        | 7.70%  | 15        | 14.85% |
| 3:00 AM - 3:59 AM   | 88        | 3.73%  | 28        | 3.32%  | 3         | 2.97%  |
| 4:00 AM -