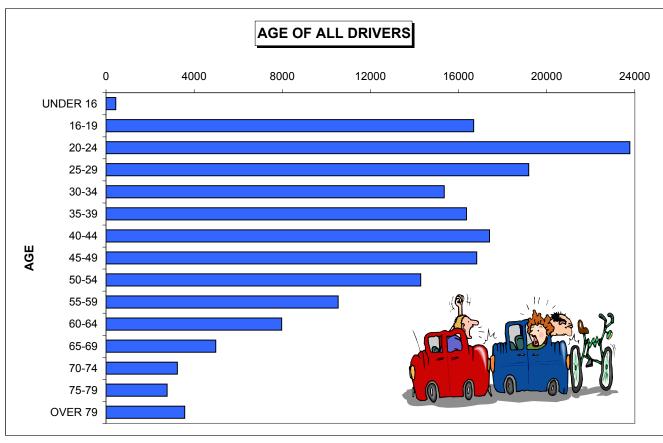

| 3412      | 3.30% | 951       | 3.72% | 5         | 2.02% |
| 21    | 3190      | 3.09% | 878       | 3.43% | 8         | 3.24% |
| 22    | 3148      | 3.05% | 853       | 3.34% | 9         | 3.64% |
| 23    | 2816      | 2.73% | 767       | 3.00% | 8         | 3.24% |
| 24    | 2566      | 2.48% | 693       | 2.71% | 5         | 2.02% |
| 25    | 2443      | 2.37% | 648       | 2.53% | 6         | 2.43% |
| 26    | 2250      | 2.18% | 593       | 2.32% | 8         | 3.24% |
| 27    | 2142      | 2.07% | 583       | 2.28% | 6         | 2.43% |
| 28    | 2059      | 1.99% | 565       | 2.21% | 5         | 2.02% |
| 29    | 1899      | 1.84% | 494       | 1.93% | 3         | 1.21% |
| TOTAL | 38164     |       | 10232     |       | 85        |       |

#### **ALL REPORTED ACCIDENTS**





# **DRIVER SEX**

# **SEX OF ALL DRIVERS**

MALE FEMALE UNKNOWN TOTAL

|           |        | INJURY    |        | FATAL     |        |
|-----------|--------|-----------|--------|-----------|--------|
| ACCIDENTS | %      | ACCIDENTS | %      | ACCIDENTS | %      |
| 101056    | 55.38% | 26360     | 55.16% | 309       | 75.00% |
| 73874     | 40.49% | 20274     | 42.42% | 98        | 23.79% |
| 7540      | 4.13%  | 1157      | 2.42%  | 5         | 1.21%  |
|           |        |           |        |           |        |
| 182470    |        | 47791     |        | 412       |        |

#### SEX OF DRIVERS RESPONSIBLE FOR ACCIDENTS

MALE FEMALE UNKNOWN

**TOTAL** 

|   |           |        | INJURY    |        | FATAL     |        |
|---|-----------|--------|-----------|--------|--------