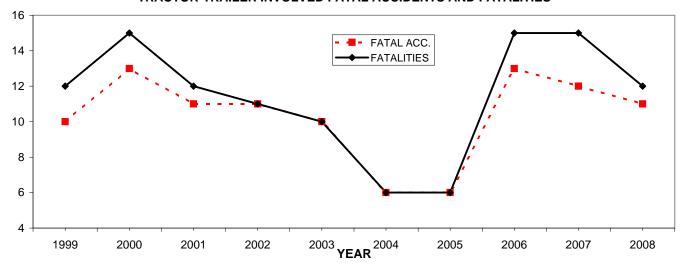

|
| 2008  | 1905      | 453         | 11         | 2369        | 2008  |
|       |           |             |            |             |       |
| TOTAL | 18293     | 4845        | 103        | 23241       | TOTAL |
|       |           |             |            |             |       |

|   | (199     | 9-2008)    |
|---|----------|------------|
|   | INJURIES | FATALITIES |
|   | 699      | 12         |
|   | 780      | 15         |
|   | 683      | 12         |
|   | 703      | 11         |
|   | 732      | 10         |
|   | 712      | 6          |
|   | 749      | 6          |
|   | 599      | 15         |
|   | 624      | 15         |
|   | 631      | 12         |
|   |          |            |
| L | 6912     | 114        |

#### TRACTOR-TRAILER INVOLVED FATAL ACCIDENTS AND FATALITIES



#### TRACTOR-TRAILER INVOLVED INJURY ACCIDENTS AND INJURIES



<sup>\*</sup> see Data Limitations, page 2

#### **TIME OF OCCURRENCE**

#### HOUR OF DAY - TRACTOR-TRAILER INVOLVED ACCIDENTS

|                     |           |       | INJURY    |       | FATAL     |        |
|---------------------|-----------|-------|-----------|-------|-----------|--------|
|                     | ACCIDENTS | %     | ACCIDENTS | %     | ACCIDENTS | %      |
| MIDNIGHT - 12:59 AM | 54        | 2.28% | 11        | 2.43% | 1         | 9.09%  |
| 1:00 AM - 1:59 AM   | 43        | 1.82% | 11        | 2.43% | 0         | 0.00%  |
| 2:00 AM - 2:59 AM   | 32        | 1.35% | 7         | 1.55% | 1         | 9.09%  |
| 3:00 AM - 3:59 AM   | 30        | 1.27% | 12        | 2.65% | 0         | 0.00%  |
| 4:00 AM -