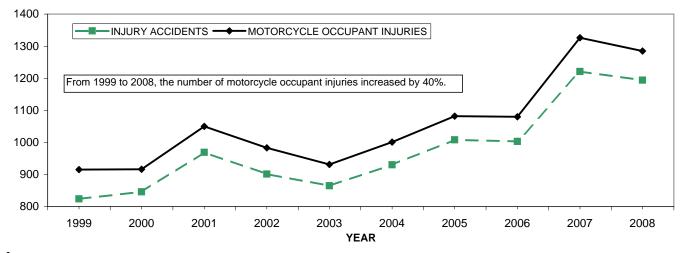

| 19     | 40.43% |
| 10          | 0.82%  | 4           | 0.37%              | 0      | 0.00%  |
|             |        |             |                    |        |        |
| 1223        |        | 1082        |                    | 47     |        |

#### SEX OF PEDESTRIANS INVOLVED IN ACCIDENTS



■MALE ■FEMALE







# REPORTED MOTORCYCLE INVOLVED ACCIDENTS

**TOTAL** 

#### **ACCIDENTS, INJURIES AND FATALITIES (1999-2008)**

#### **MOTORCYCLE INVOLVED** MOTORCYCLE OCCUPANT **ACCIDENTS BY SEVERITY INJURIES AND FATALITIES** (1999-2008) (1999-2008) PDO ACC.\* INJURY ACC FATAL ACC. TOTAL ACC.\* **INJURIES FATALITIES**

#### MOTORCYCLE INVOLVED FATAL ACCIDENTS AND MOTORCYCLE OCCUPANT FATALITIES

**TOTAL** 



#### MOTORCYCLE INVOLVED INJURY ACCIDENTS AND MOTORCYCLE OCCUPANT INJURIES



<sup>\*</sup> see Data Limitations, page 2 48

#### **TIME OF OCCURRENCE**

#### **HOUR OF DAY - MOTORCYCLE INVOLVED ACCIDENTS**

|                     |           |        | INJURY    |        | FATAL     |        |
|---------------------|-----------|--------|-----------|--------|-----------|--------|
|                     | ACCIDENTS | %      | ACCIDENTS | %      | ACCIDENTS | %      |
| MIDNIGHT - 12:59 AM | 27        | 1.70%  | 18        | 1.51%  | 5         | 9.26%  |
| 1:00 AM - 1:59 AM   | 22        | 1.39%  | 16        | 1.34%  | 1         | 1.85%  |
| 2:00 AM - 2:59 AM   | 20        | 1.26%  | 14        | 1.17%  | 3         | 5.56%  |
| 3:00 AM - 3:59 AM   | 9         | 0.57%  | 6         | 0.50%  | 0         | 0.00%  |
| 4:00 AM - 4:59 AM   | 5         | 0.32%  | 3         | 0.