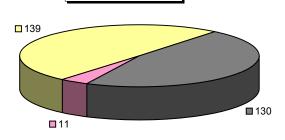

ACCIDENTS | %      | ACCIDENTS | %      |
| 72125     | 69.23% | 17845     | 68.46% | 139       | 49.64% |
| 21478     | 20.61% | 5755      | 22.08% | 84        | 30.00% |
| 7993      | 7.67%  | 1875      | 7.19%  | 46        | 16.43% |
| 1107      | 1.06%  | 285       | 1.09%  | 7         | 2.50%  |
| 737       | 0.71%  | 185       | 0.71%  | 4         | 1.43%  |
| 747       | 0.72%  | 121       | 0.46%  | 0         | 0.00%  |
|           |        |           |        |           |        |
| 104187    |        | 26066     |        | 280       |        |

28% of accidents and 46% of fatal accidents occurred during darkness.

|       | ACCIDENTS |  |
|-------|-----------|--|
| 72125 |           |  |
|       |           |  |



□ DAYLIGHT ■ DARKNESS ■ DUSK/DAWN





# **FATAL ACCIDENTS**



□ DAYLIGHT ■ DARKNESS ■ DUSK/DAWN

# **INJURY ACCIDENTS**



□DAYLIGHT ■DARKNESS ■DUSK/DAWN



# **TOWN AND COUNTY OF OCCURRENCE**

# **TOWN OF OCCURRENCE**

|               |           |       | INJURY    |       | FATAL     |       |
|---------------|-----------|-------|-----------|-------|-----------|-------|
|               | ACCIDENTS | %     | ACCIDENTS | %     | ACCIDENTS | %     |
| ANDOVER       | 41        | 0.04% | 15        | 0.06% | 1         | 0.36% |
| ANSONIA       | 327       | 0.31% | 99        | 0.38% | 0         | 0.00% |
| ASHFORD       | 83        | 0.08% | 23        | 0.09% | 2         | 0.71% |
| AVON          | 379       | 0.36% | 80        | 0.31% | 0         | 0.00% |
| BARKHAMSTED   | 91        | 0.09% | 24        | 0.09% | 1         | 0.36% |
| BEACON FALLS