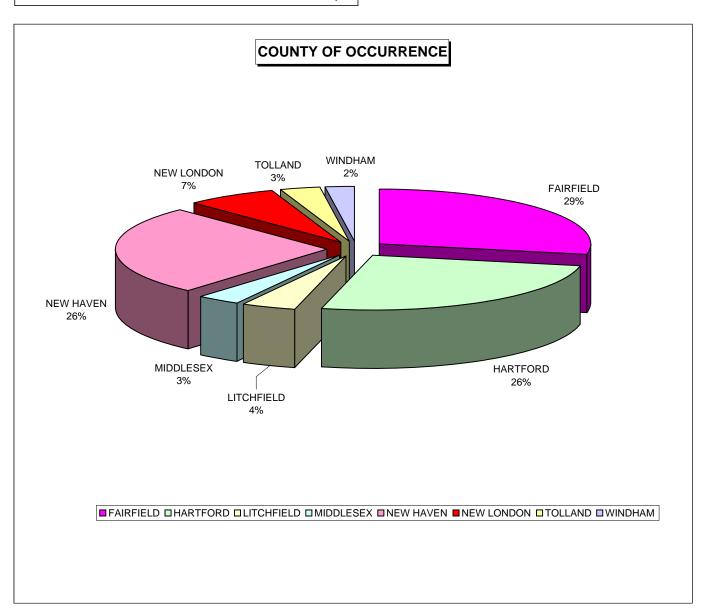

This report documents facts on reported 2008 traffic accidents included in the Department database. Sections of the report contain statistics on various categories of traffic accidents. These categories include all reported accidents, reported alcohol involved accidents, reported tractor-trailer involved accidents, reported pedestrian involved accidents and reported motorcycle involved accidents. Tables and graphs are used to summarize and visualize various accident attributes.