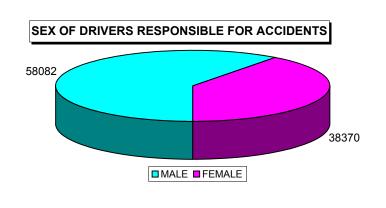

|        | 47791     |        | 412       |        |

#### SEX OF DRIVERS RESPONSIBLE FOR ACCIDENTS

MALE FEMALE UNKNOWN

**TOTAL** 

|   |           |        | INJURY    |        | FATAL     |        |
|---|-----------|--------|-----------|--------|-----------|--------|
|   | ACCIDENTS | %      | ACCIDENTS | %      | ACCIDENTS | %      |
|   | 58082     | 56.25% | 14700     | 57.48% | 187       | 75.71% |
|   | 38370     | 37.16% | 9916      | 38.77% | 56        | 22.67% |
|   | 6813      | 6.60%  | 958       | 3.75%  | 4         | 1.62%  |
|   |           |        |           |        |           |        |
| L | 103265    |        | 25574     |        | 247       |        |

56% of drivers responsible for accidents and 76% of drivers responsible for fatal accidents were male.









# **SEAT BELT USAGE**

# INJURY SEVERITY BY SEAT BELT USAGE FOR FRONT SEAT OCCUPANTS OF PRIVATE PASSENGER MOTOR VEHICLES NOT EQUIPPED WITH AIRBAGS

(automobiles, single unit-single tire trucks, passenger vans, motorhome/campers and car-trailer combos)

|     | KILLED |
|-----|--------|
| "A" | INJURY |
| "B" | INJURY |
| "C" | INJURY |
| NO  | INJURY |
|     |        |
|     | TOTAL  |

| BELT     |        | BELT  | TO     | OTAL (excluding |        |
|----------|--------|-------|--------|-----------------|--------|
| NOT USED | %      | USED  | %      | unknown)        | %      |
| 16       | 2.01%  | 8     | 0.03%  | 24              | 0.08%  |
| 37       | 4.64%  | 128   | 0.45%  | 165             | 0.56%  |
| 129      | 16.17% | 852   | 2.97%  | 981             | 3.32%  |
| 94       |