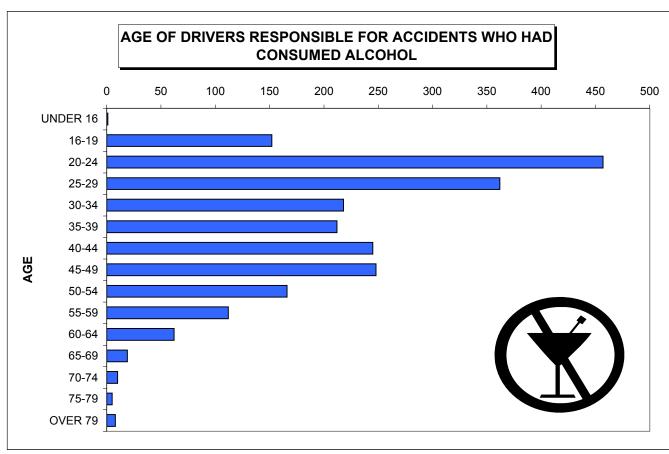

This report documents facts on reported 2008 traffic accidents included in the Department database. Sections of the report contain statistics on various categories of traffic accidents. These categories include all reported accidents, reported alcohol involved accidents, reported tractor-trailer involved accidents, reported pedestrian involved accidents and reported motorcycle involved accidents. Tables and graphs are used to summarize and visualize various accident attributes.