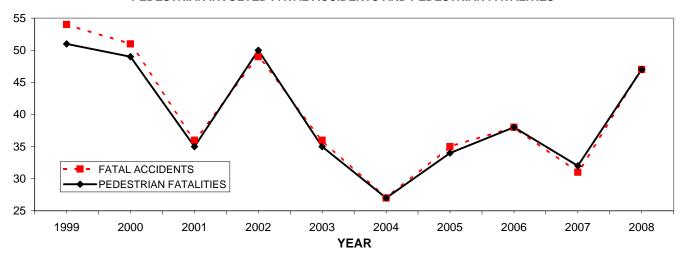

E INJURIES AND FATALITIES

|       | INJURIES | FATALITIES |
|-------|----------|------------|
| I-84  | 126      | 2          |
| I-91  | 89       | 5          |
| I-95  | 208      | 2          |
| I-291 | 1        | 0          |
| I-384 | 0        | 0          |
| I-395 | 4        | 1          |
| I-684 | 0        | 0          |
| I-691 | 3        | 0          |
|       |          |            |
| TOTAL | 431      | 10         |





# REPORTED PEDESTRIAN INVOLVED ACCIDENTS

#### **ACCIDENTS, INJURIES AND FATALITIES (1999-2008)**

#### PEDESTRIAN INVOLVED **PEDESTRIAN ACCIDENTS BY SEVERITY** INJURIES AND FATALITIES (1999-2008) (1999-2008)PDO ACC.\* INJURY ACC. FATAL ACC. TOTAL ACC.\* **INJURIES FATALITIES**

#### PEDESTRIAN INVOLVED FATAL ACCIDENTS AND PEDESTRIAN FATALITIES

**TOTAL** 



#### PEDESTRIAN INVOLVED INJURY ACCIDENTS AND PEDESTRIAN INJURIES



<sup>\*</sup> see Data Limitations, page 2

**TOTAL** 

#### **TIME OF OCCURRENCE**

#### **HOUR OF DAY - PEDESTRIAN INVOLVED ACCIDENTS**

|                     |           |        | INJURY    |        | FATAL     |        |
|---------------------|-----------|--------|-----------|--------|-----------|--------|
|                     | ACCIDENTS | %      | ACCIDENTS | %      | ACCIDENTS | %      |
| MIDNIGHT - 12:59 AM | 14        | 1.20%  | 13        | 1.26%  | 1         | 2.13%  |
| 1:00 AM - 1:59 AM   | 15        | 1.28%  | 13        | 1.26%  | 2         | 4.26%  |
| 2:00 AM - 2:59 AM   | 26        | 2.23%  | 22        | 2.13%  | 3         | 6.38%  |
| 3:00 AM - 3:59 AM   | 5         | 0.43%  | 4         | 0.39%  | 0