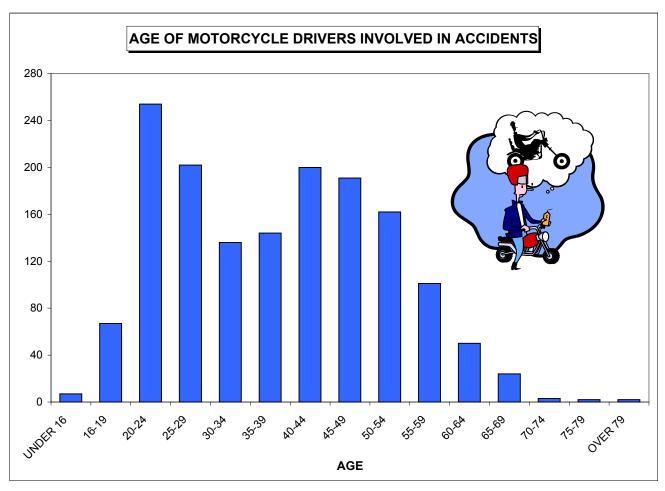

This report documents facts on reported 2008 traffic accidents included in the Department database. Sections of the report contain statistics on various categories of traffic accidents. These categories include all reported accidents, reported alcohol involved accidents, reported tractor-trailer involved accidents, reported pedestrian involved accidents and reported motorcycle involved accidents. Tables and graphs are used to summarize and visualize various accident attributes.