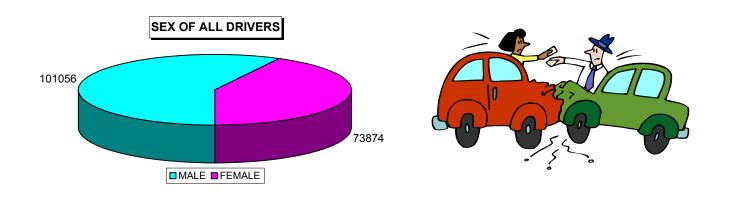

82470    |        | 47791     |        | 412       |        |

#### SEX OF DRIVERS RESPONSIBLE FOR ACCIDENTS

MALE FEMALE UNKNOWN

**TOTAL** 

|   |           |        | INJURY    |        | FATAL     |        |
|---|-----------|--------|-----------|--------|-----------|--------|
|   | ACCIDENTS | %      | ACCIDENTS | %      | ACCIDENTS | %      |
|   | 58082     | 56.25% | 14700     | 57.48% | 187       | 75.71% |
|   | 38370     | 37.16% | 9916      | 38.77% | 56        | 22.67% |
|   | 6813      | 6.60%  | 958       | 3.75%  | 4         | 1.62%  |
|   |           |        |           |        |           |        |
| L | 103265    |        | 25574     |        | 247       |        |

56% of drivers responsible for accidents and 76% of drivers responsible for fatal accidents were male.









# **SEAT BELT USAGE**

# INJURY SEVERITY BY SEAT BELT USAGE FOR FRONT SEAT OCCUPANTS OF PRIVATE PASSENGER MOTOR VEHICLES NOT EQUIPPED WITH AIRBAGS

(automobiles, single unit-single tire trucks, passenger vans, motorhome/campers and car-trailer combos)

|     | KILLED |
|-----|--------|
| "A" | INJURY |
| "B" | INJURY |
| "C" | INJURY |
| NO  | INJURY |
|     |        |
|     | TOTAL  |

| BELT     |        | BELT  | TO     | OTAL (excluding |        |
|----------|--------|-------|--------|-----------------|--------|
| NOT USED | %      | USED  | %      | unknown)        | %      |
| 16       | 2.01%  | 8     | 0.03%  | 24              | 0.08%  |
| 37       | 4.64%  | 128   | 0.45%  | 165             | 0.56%  |
| 129      | 16.17% | 852   | 2.97%  | 981             | 3.32%  |
| 94