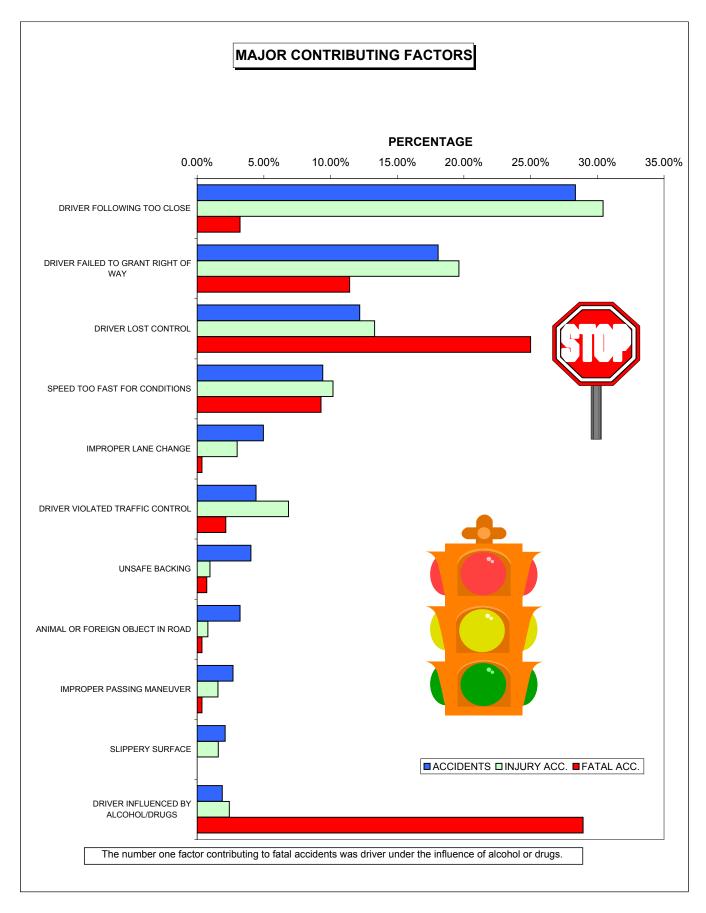

| 53        | 0.05%  | 10        | 0.04%  | 0         | 0.00%  |
| VEHICLE WITHOUT LIGHTS              | 48        | 0.05%  | 20        | 0.08%  | 0         | 0.00%  |
| VEHICLE TURNING - WRONG SIGNAL      | 45        | 0.04%  | 7         | 0.03%  | 0         | 0.00%  |
| PEDEST. INFLUENCED - ALCOHOL/DRUGS  | 14        | 0.01%  | 6         | 0.02%  | 7         | 2.50%  |
| TRAFFIC SIGNAL NOT OPERATING        | 14        | 0.01%  | 3         | 0.01%  | 0         | 0.00%  |
| UNKNOWN                             | 3435      | 3.30%  | 470       | 1.80%  | 3         | 1.07%  |
|                                     |           |        |           |        |           |        |
| TOTAL                               | 104187    |        | 26066     |        | 280       |        |











# **TYPE OF COLLISION**

# **TYPE OF COLLISION**

|                                |           |        | INJURY    |        | FATAL     |        |
|--------------------------------|-----------|--------|-----------|--------|-----------|--------|
| _                              | ACCIDENTS | %      | ACCIDENTS | %      | ACCIDENTS | %      |
| REAR-END                       | 33127     | 31.80% | 9082      | 34.84% | 16        | 5.71%  |
| FIXED OBJECT                   | 21876     | 21.00% | 5501      | 21.10% | 123       | 43.93% |
| SIDESWIPE (same direction)     | 11051     | 10.61% | 1273      | 4.88%  | 6         | 2.14%  |
| TURNING MOVEMENT (int. paths)  | 10038     | 9.63%  | 2506      | 9.61%  | 13        | 4.64%  |
| TURNING MOVEMENT (oppos. dir.) | 5533      | 5.31%  | 2114