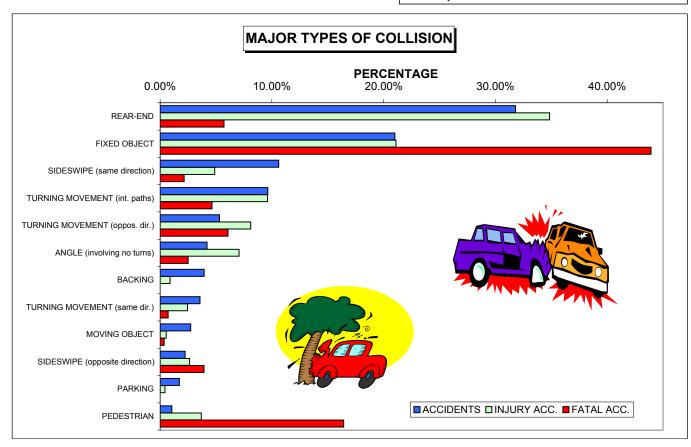

.04%  | 958       | 3.68%  | 46        | 16.43% |
| OVERTURN                       | 686       | 0.66%  | 493       | 1.89%  | 2         | 0.71%  |
| HEAD-ON                        | 623       | 0.60%  | 349       | 1.34%  | 30        | 10.71% |
| MISC. OR NON-COLLISION         | 145       | 0.14%  | 76        | 0.29%  | 2         | 0.71%  |
| JACK-KNIFE                     | 28        | 0.03%  | 10        | 0.04%  | 0         | 0.00%  |
| UNKNOWN                        | 849       | 0.81%  | 56        | 0.21%  | 4         | 1.43%  |
|                                |           |        |           |        |           |        |
| TOTAL                          | 104187    |        | 26066     |        | 280       |        |

Fixed object collisions accounted for 44% of fatal accidents.



# **VEHICLE TYPE**

# **VEHICLE TYPE**

|                                    |           |        | INJURY    |        | FATAL     |        |
|------------------------------------|-----------|--------|-----------|--------|-----------|--------|
|                                    | ACCIDENTS | %      | ACCIDENTS | %      | ACCIDENTS | %      |
| AUTOMOBILE                         | 153677    | 80.71% | 39389     | 80.96% | 271       | 63.32% |
| TRUCK (single unit - single tires) | 14466     | 7.60%  | 3381      | 6.95%  | 28        | 6.54%  |
| PASSENGER VAN                      | 6749      | 3.54%  | 1661      | 3.41%  | 23        | 5.37%  |
| TRUCK (single unit - dual tires)   | 2832      | 1.49%  | 446       | 0.92%  | 17        | 3.97%  |
| TRACTOR-TRAILER                    | 2466