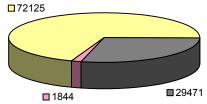

----------|--------|-----------|--------|
| ACCIDENTS | %      | ACCIDENTS | %      | ACCIDENTS | %      |
| 72125     | 69.23% | 17845     | 68.46% | 139       | 49.64% |
| 21478     | 20.61% | 5755      | 22.08% | 84        | 30.00% |
| 7993      | 7.67%  | 1875      | 7.19%  | 46        | 16.43% |
| 1107      | 1.06%  | 285       | 1.09%  | 7         | 2.50%  |
| 737       | 0.71%  | 185       | 0.71%  | 4         | 1.43%  |
| 747       | 0.72%  | 121       | 0.46%  | 0         | 0.00%  |
|           |        |           |        |           |        |
| 104187    |        | 26066     |        | 280       |        |

28% of accidents and 46% of fatal accidents occurred during darkness.

|       | ACCIDENTS |  |
|-------|-----------|--|
| 72125 |           |  |
|       |           |  |



□ DAYLIGHT ■ DARKNESS ■ DUSK/DAWN





# **FATAL ACCIDENTS**



□ DAYLIGHT ■ DARKNESS ■ DUSK/DAWN

# **INJURY ACCIDENTS**



□DAYLIGHT ■DARKNESS ■DUSK/DAWN



# **TOWN AND COUNTY OF OCCURRENCE**

# **TOWN OF OCCURRENCE**

|               |           |       | INJURY    |       | FATAL     |       |
|---------------|-----------|-------|-----------|-------|-----------|-------|
|               | ACCIDENTS | %     | ACCIDENTS | %     | ACCIDENTS | %     |
| ANDOVER       | 41        | 0.04% | 15        | 0.06% | 1         | 0.36% |
| ANSONIA       | 327       | 0.31% | 99        | 0.38% | 0         | 0.00% |
| ASHFORD       | 83        | 0.08% | 23        | 0.09% | 2         | 0.71% |
| AVON          | 379       | 0.36% | 80        | 0.31% | 0         | 0.00% |
| BARKHAMSTED   | 91        |