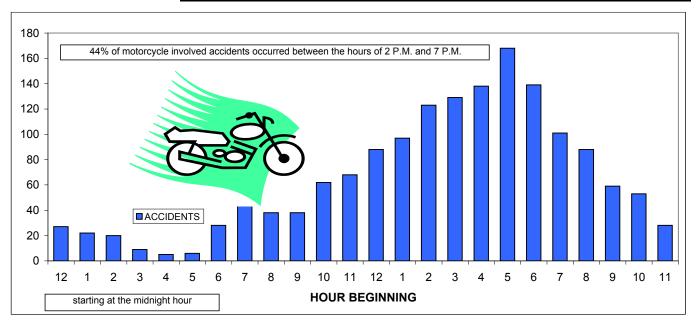

| 3.70%  |
| 6:00 PM - 6:59 PM   | 139       | 8.76%  | 97        | 8.12%  | 8         | 14.81% |
| 7:00 PM - 7:59 PM   | 101       | 6.37%  | 85        | 7.12%  | 2         | 3.70%  |
| 8:00 PM - 8:59 PM   | 88        | 5.55%  | 63        | 5.28%  | 9         | 16.67% |
| 9:00 PM - 9:59 PM   | 59        | 3.72%  | 50        | 4.19%  | 2         | 3.70%  |
| 10:00 PM - 10:59 PM | 53        | 3.34%  | 43        | 3.60%  | 0         | 0.00%  |
| 11:00 PM - 11:59 PM | 28        | 1.77%  | 25        | 2.09%  | 1         | 1.85%  |
| UNKNOWN             | 4         | 0.25%  | 3         | 0.25%  | 0         | 0.00%  |
|                     |           |        |           |        |           |        |
| TOTAL               | 1586      |        | 1194      |        | 54        |        |



**DAY OF WEEK - MOTORCYCLE INVOLVED ACCIDENTS** 

| SUNDAY    |
|-----------|
| MONDAY    |
| TUESDAY   |
| WEDNESDAY |
| THURSDAY  |
| FRIDAY    |
| SATURDAY  |
|           |
| TOTAL     |

|           |        | INJURY    |        | FATAL     |        |
|-----------|--------|-----------|--------|-----------|--------|
| ACCIDENTS | %      | ACCIDENTS | %      | ACCIDENTS | %      |
| 301       | 18.98% | 235       | 19.68% | 7         | 12.96% |
| 177       | 11.16% | 141       | 11.81% | 6         | 11.11% |
| 210       | 13.24% | 148       | 12.40% | 8         | 14.81% |
| 206       | 12.99% | 148       | 12.40% | 6         | 11.11% |
| 207       | 13.05% | 152       | 12.73% | 7         | 12.96% |
| 200       | 12.61% | 152       | 12.73% | 11        | 20.37% |
| 285       | 17.97% |