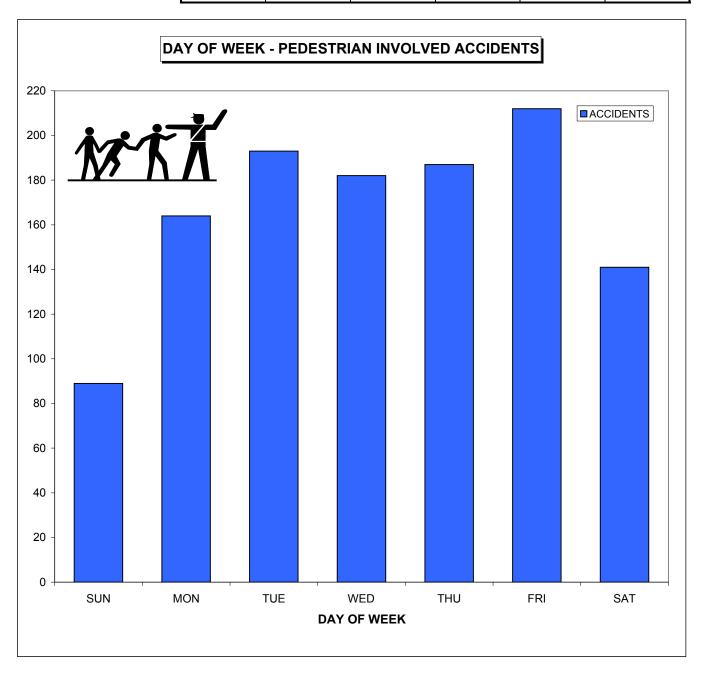

This report documents facts on reported 2008 traffic accidents included in the Department database. Sections of the report contain statistics on various categories of traffic accidents. These categories include all reported accidents, reported alcohol involved accidents, reported tractor-trailer involved accidents, reported pedestrian involved accidents and reported motorcycle involved accidents. Tables and graphs are used to summarize and visualize various accident attributes.