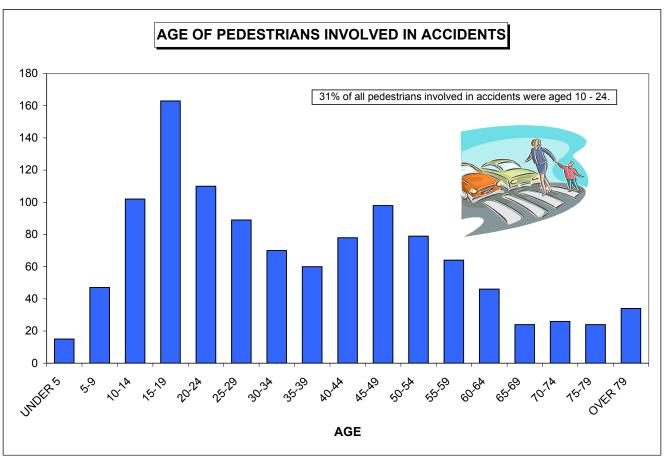

This report documents facts on reported 2008 traffic accidents included in the Department database. Sections of the report contain statistics on various categories of traffic accidents. These categories include all reported accidents, reported alcohol involved accidents, reported tractor-trailer involved accidents, reported pedestrian involved accidents and reported motorcycle involved accidents. Tables and graphs are used to summarize and visualize various accident attributes.