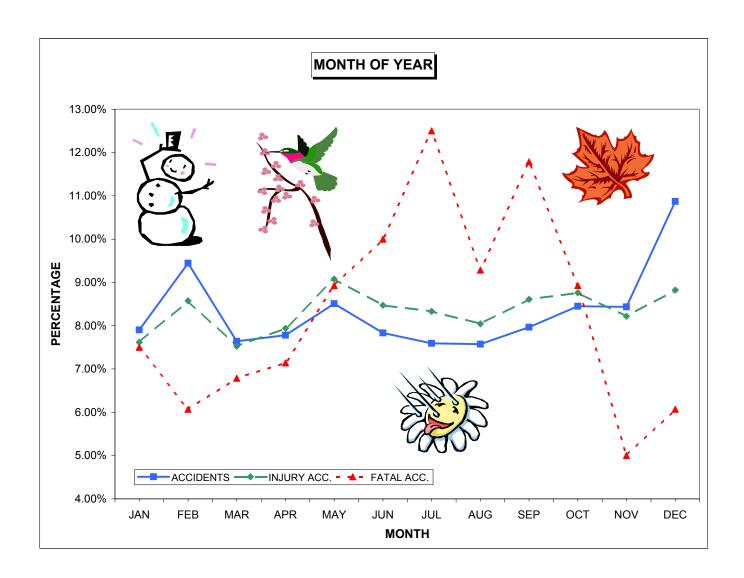

This report documents facts on reported 2008 traffic accidents included in the Department database. Sections of the report contain statistics on various categories of traffic accidents. These categories include all reported accidents, reported alcohol involved accidents, reported tractor-trailer involved accidents, reported pedestrian involved accidents and reported motorcycle involved accidents. Tables and graphs are used to summarize and visualize various accident attributes.