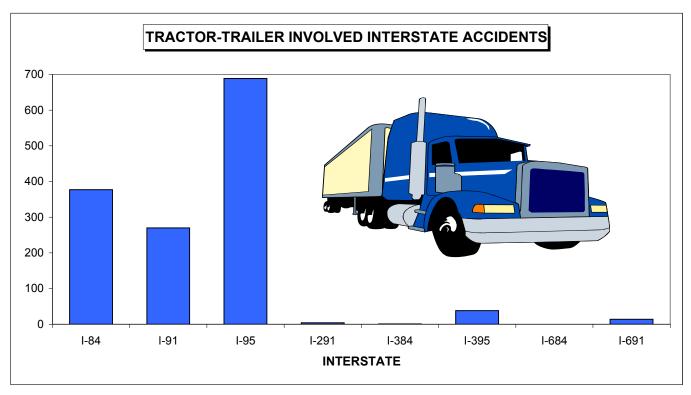

|
| I-684 | 0        | 0           | 0          | 0          |
| I-691 | 11       | 3           | 0          | 14         |
|       |          |             |            |            |
| TOTAL | 1085     | 299         | 9          | 1393       |



49% of tractor-trailer involved interstate accidents occurred on I-95.

## TRACTOR-TRAILER INVOLVED INTERSTATE INJURIES AND FATALITIES

|       | INJURIES | FATALITIES |
|-------|----------|------------|
| I-84  | 126      | 2          |
| I-91  | 89       | 5          |
| I-95  | 208      | 2          |
| I-291 | 1        | 0          |
| I-384 | 0        | 0          |
| I-395 | 4        | 1          |
| I-684 | 0        | 0          |
| I-691 | 3        | 0          |
|       |          |            |
| TOTAL | 431      | 10         |





# REPORTED PEDESTRIAN INVOLVED ACCIDENTS

#### **ACCIDENTS, INJURIES AND FATALITIES (1999-2008)**

#### PEDESTRIAN INVOLVED **PEDESTRIAN ACCIDENTS BY SEVERITY** INJURIES AND FATALITIES (1999-2008) (1999-2008)PDO ACC.\* INJURY ACC. FATAL ACC. TOTAL ACC.\* **INJURIES FATALITIES**

#### PEDESTRIAN INVOLVED FATAL ACCIDENTS AND PEDESTRIAN FATALITIES

**TOTAL** 



#### PEDESTRIAN INVOLVED INJURY ACCIDENTS AND PEDESTRIAN INJURIES



<sup>\*</sup> see Data Limitations, page 2

**TOTAL** 

#### **TIME OF OCCURRENCE**

#### **HOUR OF DAY - PEDESTRIAN INVOLVED ACCIDENTS**

|                     |           |        | INJURY    |        | FATAL     |        |
|---------------------|-----------|--------|-----------|--------|-----------|--------|
|                     | ACCIDENTS | %      | ACCIDENTS