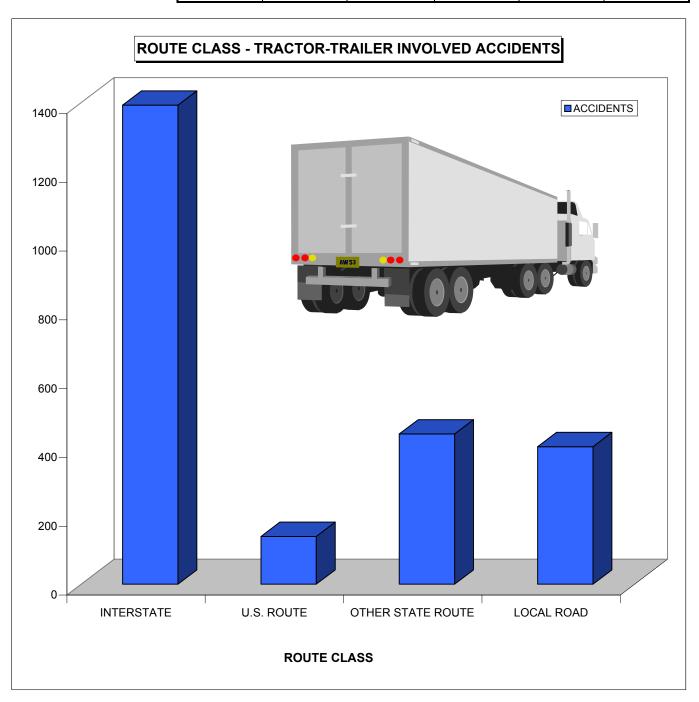

|
| 2369      |        | 453       |        | 11        |        |



#### **ROUTE CLASS**

#### **ROUTE CLASS - TRACTOR-TRAILER INVOLVED ACCIDENTS**

INTERSTATE U.S. ROUTE OTHER STATE ROUTE LOCAL ROAD

TOTAL

|           |        | INJURY    |        | FATAL     |        |
|-----------|--------|-----------|--------|-----------|--------|
| ACCIDENTS | %      | ACCIDENTS | %      | ACCIDENTS | %      |
| 1393      | 58.80% | 299       | 66.00% | 9         | 81.82% |
| 139       | 5.87%  | 28        | 6.18%  | 0         | 0.00%  |
| 437       | 18.45% | 83        | 18.32% | 1         | 9.09%  |
| 400       | 16.88% | 43        | 9.49%  | 1         | 9.09%  |
|           |        |           |        |           |        |
| 2369      |        | 453       |        | 11        |        |



#### REPORTED TRACTOR-TRAILER INVOLVED ACCIDENTS

## TRACTOR-TRAILER INVOLVED INTERSTATE ACCIDENTS BY SEVERITY

| ·     | PDO ACC. | INJURY ACC. | FATAL ACC. | TOTAL ACC. |
|-------|----------|-------------|------------|------------|
| I-84  | 282      | 93          | 2          | 377        |
| I-91  | 208      | 58          | 4          | 270        |
| I-95  | 546      | 141         | 2          | 689        |
| I-291 | 3        | 1           | 0          | 4          |
| I-384 | 1        | 0           | 0          | 1          |
| I-395 | 34       | 3           | 1          | 38         |
| I-684 | 0        | 0           | 0          | 0          |
| I-691 | 11       | 3           | 0          | 14         |
|       |          |             |            |            |
| TOTAL | 1085