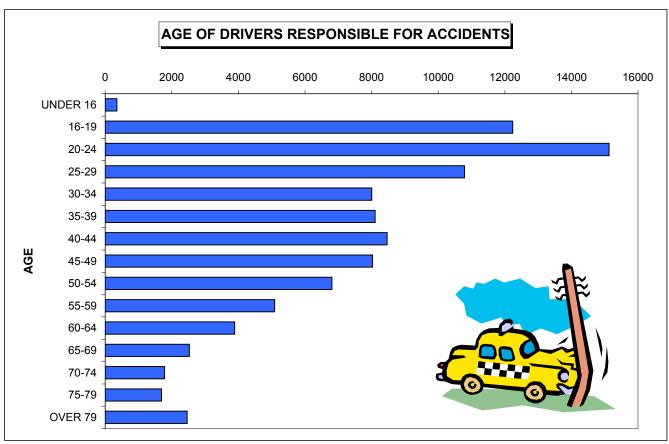

| 3412      | 3.30% | 951       | 3.72% | 5         | 2.02% |
| 21    | 3190      | 3.09% | 878       | 3.43% | 8         | 3.24% |
| 22    | 3148      | 3.05% | 853       | 3.34% | 9         | 3.64% |
| 23    | 2816      | 2.73% | 767       | 3.00% | 8         | 3.24% |
| 24    | 2566      | 2.48% | 693       | 2.71% | 5         | 2.02% |
| 25    | 2443      | 2.37% | 648       | 2.53% | 6         | 2.43% |
| 26    | 2250      | 2.18% | 593       | 2.32% | 8         | 3.24% |
| 27    | 2142      | 2.07% | 583       | 2.28% | 6         | 2.43% |
| 28    | 2059      | 1.99% | 565       | 2.21% | 5         | 2.02% |
| 29    | 1899      | 1.84% | 494       | 1.93% | 3         | 1.21% |
| TOTAL | 38164     |       | 10232     |       | 85        |       |

#### **ALL REPORTED ACCIDENTS**





# **DRIVER SEX**

# **SEX OF ALL DRIVERS**

MALE FEMALE UNKNOWN TOTAL

|           |        | INJURY    |        | FATAL     |        |
|-----------|--------|-----------|--------|-----------|--------|
| ACCIDENTS | %      | ACCIDENTS | %      | ACCIDENTS | %      |
| 101056    | 55.38% | 26360     | 55.16% | 309       | 75.00% |
| 73874     | 40.49% | 20274     | 42.42% | 98        | 23.79% |
| 7540      | 4.13%  | 1157      | 2.42%  | 5         | 1.21%  |
|           |        |           |        |           |        |
| 182470    |        | 47791     |        | 412       |        |

#### SEX OF DRIVERS RESPONSIBLE FOR ACCIDENTS

MALE FEMALE UNKNOWN

**TOTAL** 

|   |           |        | INJURY    |        | FATAL     |        |
|---|-----------|--------|-----------|--------|----------