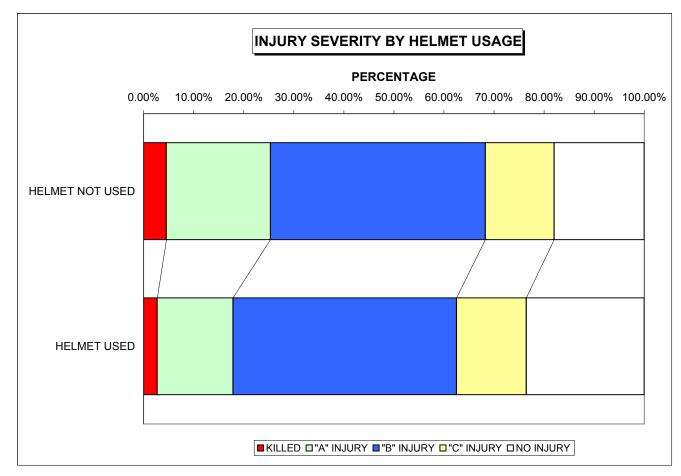

% |
| 135      | 18.00% | 191    | 23.55% | 326             | 20.88% |
|          |        |        |        |                 |        |
| 750      |        | 811    |        | 1561            |        |

KILLED
"A" INJURY
"B" INJURY
"C" INJURY
NO INJURY

|         | TOTAL (including |          |        |  |
|---------|------------------|----------|--------|--|
| UNKNOWN | %                | unknown) | %      |  |
| 5       | 2.65%            | 61       | 3.49%  |  |
| 24      | 12.70%           | 303      | 17.31% |  |
| 49      | 25.93%           | 733      | 41.89% |  |
| 33      | 17.46%           | 249      | 14.23% |  |
| 78      | 41.27%           | 404      | 23.09% |  |
|         |                  |          |        |  |
| 189     |                  | 1750     |        |  |







#### TRAFFIC ACCIDENT GLOSSARY

The following includes definitions of terms used in this report. Many of these definitions are identical to or derived from definitions presented in the "AMERICAN NATIONAL STANDARD MANUAL ON CLASSIFICATION OF MOTOR VEHICLE TRAFFIC ACCIDENTS, SEVENTH EDITION, NATIONAL SAFETY COUNCIL, 2007".

#### "A" INJURY (INCAPACITATING INJURY)

any injury, other than a fatal injury, which prevents the injured person from walking, driving, or normally continuing the activities the person was capable of performing before the injury occurred (e.g., severe laceration, broken or distorted limb, skull or chest injury, abdominal injury, unconsciousness at or when taken from the accident scene, unable to leave the accident scene without assistance)

#### ACCIDENT (ACC)

a set