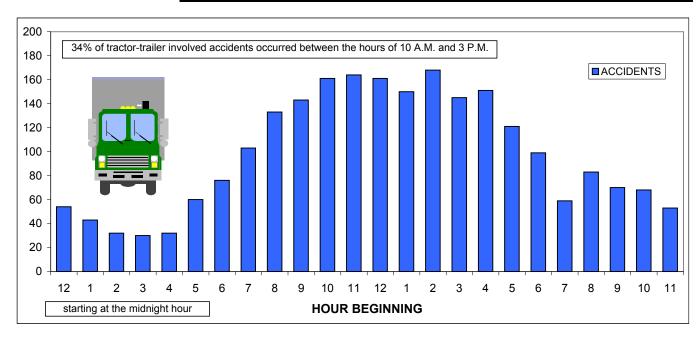

| 6.18% | 0         | 0.00%  |
| 5:00 PM - 5:59 PM   | 121       | 5.11% | 17        | 3.75% | 0         | 0.00%  |
| 6:00 PM - 6:59 PM   | 99        | 4.18% | 14        | 3.09% | 1         | 9.09%  |
| 7:00 PM - 7:59 PM   | 59        | 2.49% | 6         | 1.32% | 0         | 0.00%  |
| 8:00 PM - 8:59 PM   | 83        | 3.50% | 18        | 3.97% | 1         | 9.09%  |
| 9:00 PM - 9:59 PM   | 70        | 2.95% | 14        | 3.09% | 0         | 0.00%  |
| 10:00 PM - 10:59 PM | 68        | 2.87% | 15        | 3.31% | 0         | 0.00%  |
| 11:00 PM - 11:59 PM | 53        | 2.24% | 7         | 1.55% | 0         | 0.00%  |
| UNKNOWN             | 10        | 0.42% | 3         | 0.66% | 0         | 0.00%  |
| TOTAL               | 2369      |       | 453       |       | 11        |        |



#### REPORTED TRACTOR-TRAILER INVOLVED ACCIDENTS

**DAY OF WEEK - TRACTOR-TRAILER INVOLVED ACCIDENTS** 

| SUNDAY    |
|-----------|
| MONDAY    |
| TUESDAY   |
| WEDNESDAY |
| THURSDAY  |
| FRIDAY    |
| SATURDAY  |
|           |
| TOTAL     |

|           |        | INJURY    |        | FATAL     |        |
|-----------|--------|-----------|--------|-----------|--------|
| ACCIDENTS | %      | ACCIDENTS | %      | ACCIDENTS | %      |
| 93        | 3.93%  | 23        | 5.08%  | 1         | 9.09%  |
| 416       | 17.56% | 68        | 15.01% | 2         | 18.18% |
| 461       | 19.46% | 91        | 20.09% | 1         | 9.09%  |
| 418       | 17.64% | 80        | 17.66% | 3         | 27.27% |
| 413       | 17.43% | 76        | 16.78% | 3         | 27.27% |
| 435       | 18.36% | 77