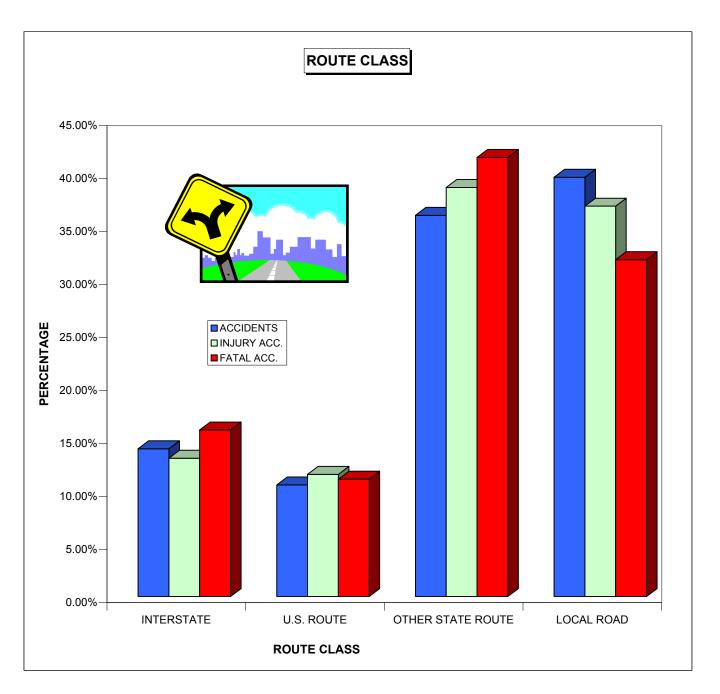

This report documents facts on reported 2008 traffic accidents included in the Department database. Sections of the report contain statistics on various categories of traffic accidents. These categories include all reported accidents, reported alcohol involved accidents, reported tractor-trailer involved accidents, reported pedestrian involved accidents and reported motorcycle involved accidents. Tables and graphs are used to summarize and visualize various accident attributes.