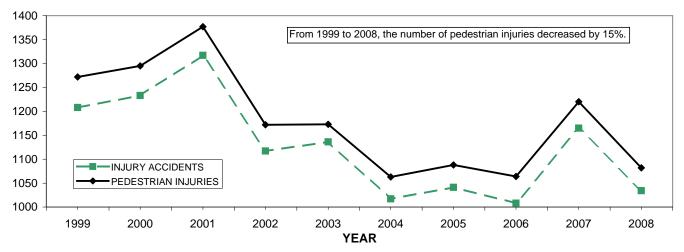

|----------|------------|
| I-84  | 126      | 2          |
| I-91  | 89       | 5          |
| I-95  | 208      | 2          |
| I-291 | 1        | 0          |
| I-384 | 0        | 0          |
| I-395 | 4        | 1          |
| I-684 | 0        | 0          |
| I-691 | 3        | 0          |
|       |          |            |
| TOTAL | 431      | 10         |





# REPORTED PEDESTRIAN INVOLVED ACCIDENTS

#### **ACCIDENTS, INJURIES AND FATALITIES (1999-2008)**

#### PEDESTRIAN INVOLVED **PEDESTRIAN ACCIDENTS BY SEVERITY** INJURIES AND FATALITIES (1999-2008) (1999-2008)PDO ACC.\* INJURY ACC. FATAL ACC. TOTAL ACC.\* **INJURIES FATALITIES**

#### PEDESTRIAN INVOLVED FATAL ACCIDENTS AND PEDESTRIAN FATALITIES

**TOTAL** 



#### PEDESTRIAN INVOLVED INJURY ACCIDENTS AND PEDESTRIAN INJURIES



<sup>\*</sup> see Data Limitations, page 2

**TOTAL** 

#### **TIME OF OCCURRENCE**

#### **HOUR OF DAY - PEDESTRIAN INVOLVED ACCIDENTS**

|                     |           |        | INJURY    |        | FATAL     |        |
|---------------------|-----------|--------|-----------|--------|-----------|--------|
|                     | ACCIDENTS | %      | ACCIDENTS | %      | ACCIDENTS | %      |
| MIDNIGHT - 12:59 AM | 14        | 1.20%  | 13        | 1.26%  | 1         | 2.13%  |
| 1:00 AM - 1:59 AM   | 15        | 1.28%  | 13        | 1.26%  | 2         | 4.26%  |
| 2:00 AM - 2:59 AM   | 26        | 2.23%  | 22        | 2.13%  | 3         | 6.38%  |
| 3:00 AM - 3:59 AM   | 5         | 0.43%  | 4         | 0.39%  | 0         | 0.00%  |
| 4:00 AM - 4:59 AM   | 7         | 0.60%  | 7