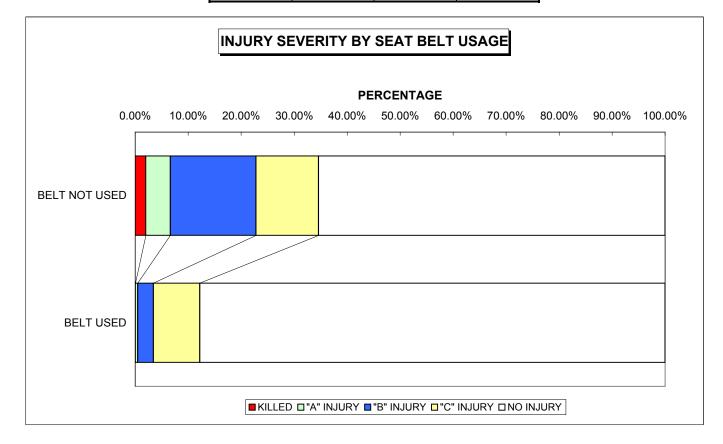

| 87.21% |
|          |        |       |        |                 |        |
| 798      |        | 28722 |        | 29520           |        |

KILLED
"A" INJURY
"B" INJURY
"C" INJURY
NO INJURY

|         | TOTAL (including |          |        |  |  |  |
|---------|------------------|----------|--------|--|--|--|
| UNKNOWN | %                | unknown) | %      |  |  |  |
| 6       | 0.04%            | 30       | 0.07%  |  |  |  |
| 72      | 0.52%            | 237      | 0.55%  |  |  |  |
| 306     | 2.23%            | 1287     | 2.97%  |  |  |  |
| 779     | 5.67%            | 3385     | 7.82%  |  |  |  |
| 12583   | 91.54%           | 38327    | 88.58% |  |  |  |
|         |                  |          |        |  |  |  |
| 13746   |                  | 43266    |        |  |  |  |





# **HOLIDAYS**

# **ACCIDENT, INJURY AND FATALITY TOTALS**

| NEW YEAR                                     |             | PDO ACC.    | 280 |            |     |
|----------------------------------------------|-------------|-------------|-----|------------|-----|
|                                              |             | INJURY ACC. | 103 | INJURIES   | 162 |
| 6 PM MON 12/31/07 -                          |             | FATAL ACC.  | 1   | FATALITIES | 1   |
| MIDNIGHT TUE 01/01/08                        |             |             |     |            |     |
| (30 HOURS)                                   | C           | TOTAL ACC.  | 384 |            |     |
|                                              | <b>▼</b>    |             |     |            |     |
|