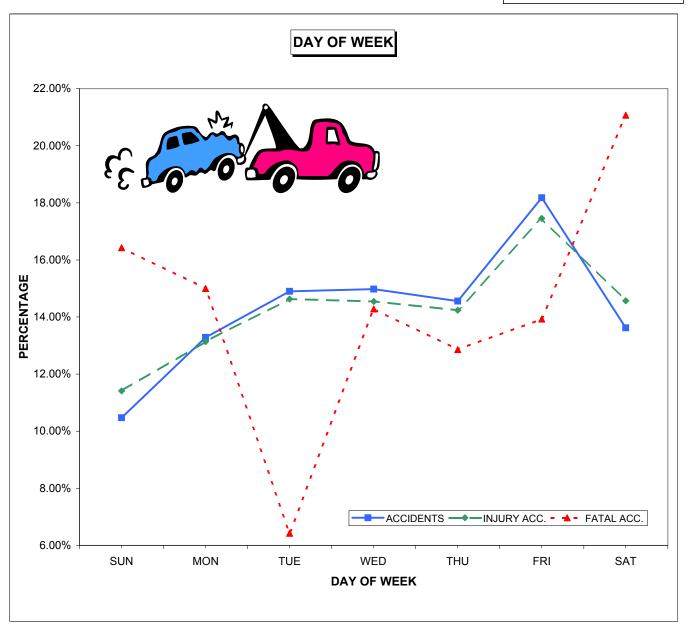

This report documents facts on reported 2008 traffic accidents included in the Department database. Sections of the report contain statistics on various categories of traffic accidents. These categories include all reported accidents, reported alcohol involved accidents, reported tractor-trailer involved accidents, reported pedestrian involved accidents and reported motorcycle involved accidents. Tables and graphs are used to summarize and visualize various accident attributes.