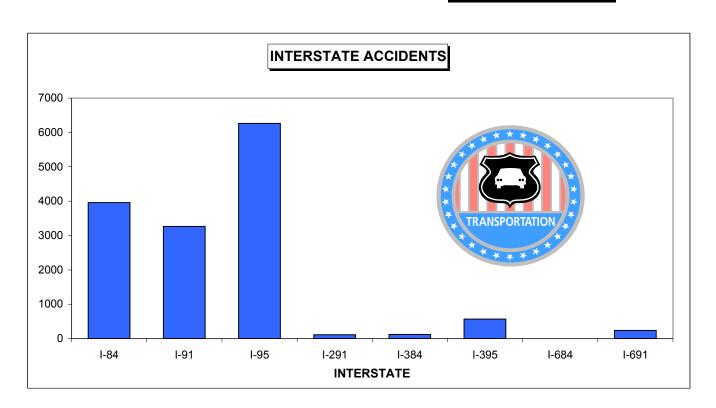

| 479      | 88          | 3          | 570        |
| I-684 | 0        | 0           | 0          | 0          |
| I-691 | 176      | 59          | 3          | 238        |
|       |          |             |            |            |
| TOTAL | 11081    | 3401        | 44         | 14526      |



43% of interstate accidents occurred on I-95.

# **INTERSTATE INJURIES AND FATALITIES**



|       | INJURIES | FATALITIES |
|-------|----------|------------|
| I-84  | 1196     | 15         |
| I-91  | 1087     | 17         |
| I-95  | 2187     | 10         |
| I-291 | 49       | 0          |
| I-384 | 36       | 1          |
| I-395 | 116      | 3          |
| I-684 | 0        | 0          |
| I-691 | 80       | 5          |
|       |          |            |
| OTAL  | 4751     | 51         |



# **ENVIRONMENTAL CONDITIONS**

# **ROAD SURFACE CONDITION**

**INJURY** 

DRY WET SNOW/SLUSH ICE

| SAND, MUD, DIRT OR OIL |
|------------------------|
| UNKNOWN OR OTHER       |

TOTAL

| ACCIDENTS | %      | ACCIDENTS | %      | ACCIDENTS | %      |
|-----------|--------|-----------|--------|-----------|--------|
| 74348     | 71.36% | 18969     | 72.77% | 233       | 83.21% |
| 20498     | 19.67% | 5357      | 20.55% | 39        | 13.93% |
| 5658      | 5.43%  | 904       | 3.47%  | 5         | 1.79%  |
| 2401      | 2.30%  | 533       | 2.04%  | 2         | 0.71%  |
| 335       | 0.32%  | 112       | 0.43%  | 0         | 0.00%  |
| 947       | 0.91%  | 191       | 0.73%  | 1         | 0.36%  |
|           |        |           |        |           |        |
| 104187    |        | 26