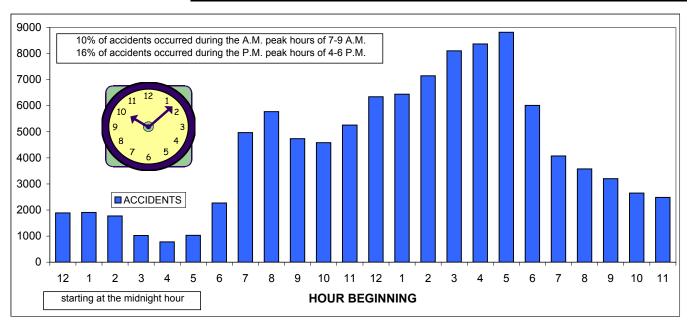

This report documents facts on reported 2008 traffic accidents included in the Department database. Sections of the report contain statistics on various categories of traffic accidents. These categories include all reported accidents, reported alcohol involved accidents, reported tractor-trailer involved accidents, reported pedestrian involved accidents and reported motorcycle involved accidents. Tables and graphs are used to summarize and visualize various accident attributes.