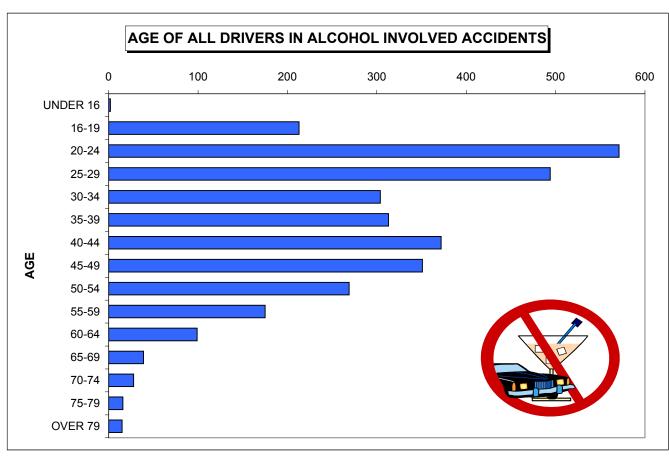

This report documents facts on reported 2008 traffic accidents included in the Department database. Sections of the report contain statistics on various categories of traffic accidents. These categories include all reported accidents, reported alcohol involved accidents, reported tractor-trailer involved accidents, reported pedestrian involved accidents and reported motorcycle involved accidents. Tables and graphs are used to summarize and visualize various accident attributes.