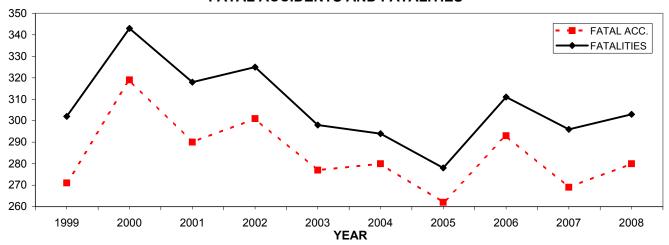

"C" INJURIES  "A" INJURIES FATALITIES  1111  "C" INJURIES "C" INJURIES "C" INJURIES "C" INJURIES  "A" INJURIES "C" INJURIES "C" INJURIES "C" INJURIES "A" INJURIES "C" INJURIES "C" INJURIES "C" INJURIES "A" INJURIES "A" INJURIES FATALITIES  INJURIES  INJURIES FATALITIES  INJURIES FATALITIES  INJURIES  INJU | 77841 26066 1NJURIES 280 FATALITIES 303  "C" INJURIES 104187  **NOLVED ACCIDENTS  1417 844 1NJURIES 101 FATALITIES 111  2362  **RA" INJURIES 1239 "B" INJURIES "C" INJURIES "A" INJURIES "TA" INJURIES |

# ALL REPORTED ACCIDENTS

#### **ACCIDENTS, INJURIES AND FATALITIES (1999-2008)**

#### **ACCIDENTS BY SEVERITY INJURIES AND FATALITIES** (1999-2008)(1999-2008)PDO ACC.\* INJURY ACC. TOTAL ACC.\* **INJURIES FATALITIES** FATAL ACC **TOTAL TOTAL**

#### **FATAL ACCIDENTS AND FATALITIES**



#### **INJURY ACCIDENTS AND INJURIES**



<sup>\*</sup> see Data Limitations, page 2

#### **ALL REPORTED ACCIDENTS**

# **INJURIES BY SEVERITY** (1999-2008)

|       | "A"      | "B"      | "C"      | TOTAL    |
|-------|----------|----------|----------|----------|
| ·     | INJURIES | INJURIES | INJURIES | INJURIES |
| 1999  | 3927     | 12220    | 33075    | 49222    |
| 2000  | 3976     | 12219    | 34929    | 51124    |
| 2001  | 3598     | 12047    | 34702    | 50347    |
| 2002  | 2999     | 11218    | 32690    | 46907    |
| 2003  | 2730     | 10864    | 31361    | 44955    |
| 2004  | 2683     | 10475    | 31027    | 44185    |
| 2005  | 2461     | 10409    | 28664    | 41534    |
| 2006  | 2415     | 10945    | 25510    | 38870    |
| 2007  | 2573     | 12710    | 24756    | 40