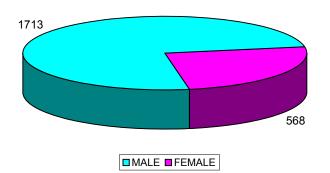

139       |        |

#### SEX OF DRIVERS RESPONSIBLE FOR ACCIDENTS WHO HAD CONSUMED ALCOHOL

MALE FEMALE UNKNOWN TOTAL

|           |        | INJURY    |        | FATAL     |        |
|-----------|--------|-----------|--------|-----------|--------|
| ACCIDENTS | %      | ACCIDENTS | %      | ACCIDENTS | %      |
| 1713      | 74.84% | 622       | 76.13% | 74        | 83.15% |
| 568       | 24.81% | 193       | 23.62% | 15        | 16.85% |
| 8         | 0.35%  | 2         | 0.24%  | 0         | 0.00%  |
|           |        |           |        |           |        |
| 2289      |        | 817       |        | 89        |        |

75% of drivers responsible for accidents who had consumed alcohol were male.











## SEX OF DRIVERS RESPONSIBLE FOR ACCIDENTS WHO HAD CONSUMED ALCOHOL



### **HOLIDAYS**

### ALCOHOL INVOLVED ACCIDENT, INJURY AND FATALITY TOTALS

| NEW YEAR                                     | 6.2                                    | PDO ACC.    | 8  |            |    |
|----------------------------------------------|----------------------------------------|-------------|----|------------|----|
| NEW ILAK                                     |                                        | INJURY ACC. | 7  | INJURIES   | 19 |
| 6 PM MON 12/31/07 -                          |                                        | FATAL ACC.  | 1  | FATALITIES | 1  |
| MIDNIGHT TUE 01/01/08                        |                                        |             |    |            |    |
| (30 HOURS)                                   |