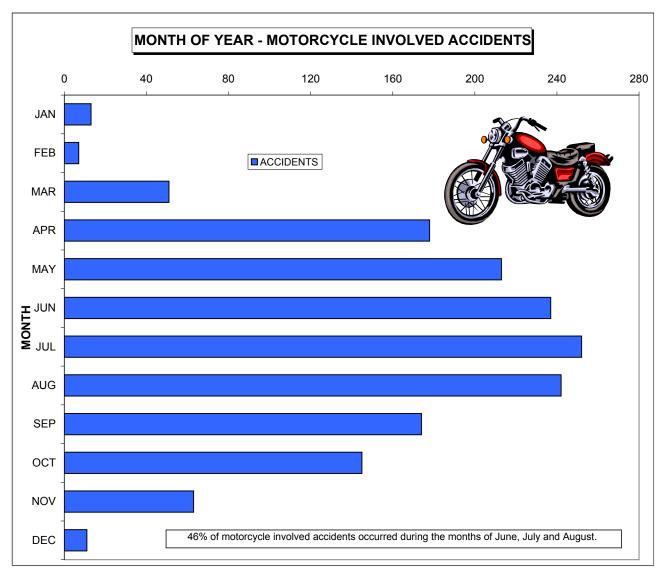

This report documents facts on reported 2008 traffic accidents included in the Department database. Sections of the report contain statistics on various categories of traffic accidents. These categories include all reported accidents, reported alcohol involved accidents, reported tractor-trailer involved accidents, reported pedestrian involved accidents and reported motorcycle involved accidents. Tables and graphs are used to summarize and visualize various accident attributes.