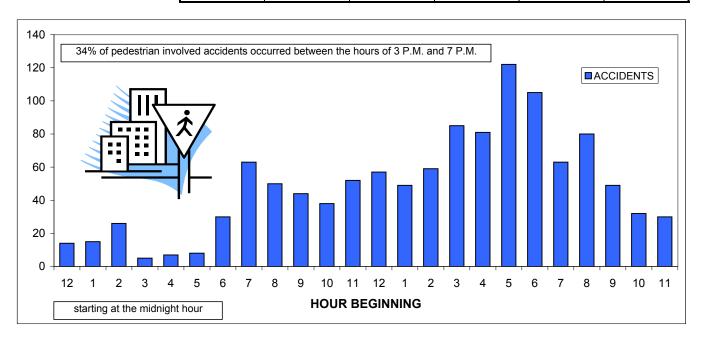

This report documents facts on reported 2008 traffic accidents included in the Department database. Sections of the report contain statistics on various categories of traffic accidents. These categories include all reported accidents, reported alcohol involved accidents, reported tractor-trailer involved accidents, reported pedestrian involved accidents and reported motorcycle involved accidents. Tables and graphs are used to summarize and visualize various accident attributes.