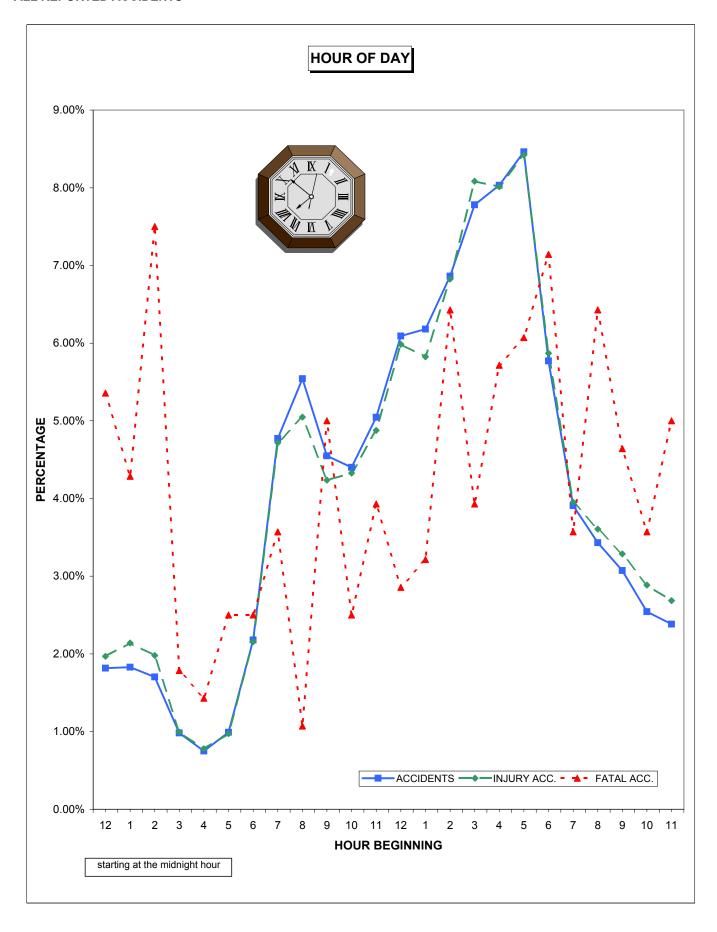

This report documents facts on reported 2008 traffic accidents included in the Department database. Sections of the report contain statistics on various categories of traffic accidents. These categories include all reported accidents, reported alcohol involved accidents, reported tractor-trailer involved accidents, reported pedestrian involved accidents and reported motorcycle involved accidents. Tables and graphs are used to summarize and visualize various accident attributes.