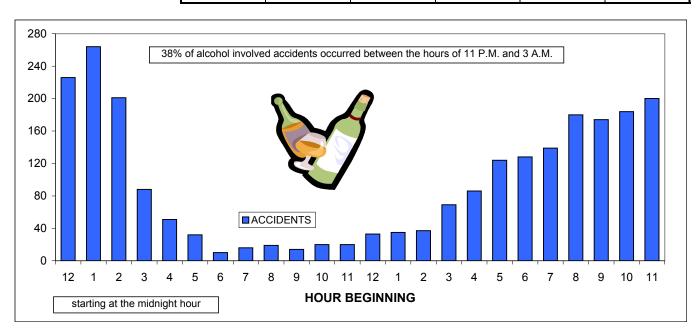

| 4.95%  |
| 6:00 PM - 6:59 PM   | 128       | 5.42%  | 45        | 5.33%  | 10        | 9.90%  |
| 7:00 PM - 7:59 PM   | 139       | 5.88%  | 45        | 5.33%  | 4         | 3.96%  |
| 8:00 PM - 8:59 PM   | 180       | 7.62%  | 70        | 8.29%  | 9         | 8.91%  |
| 9:00 PM - 9:59 PM   | 174       | 7.37%  | 72        | 8.53%  | 6         | 5.94%  |
| 10:00 PM - 10:59 PM | 184       | 7.79%  | 73        | 8.65%  | 7         | 6.93%  |
| 11:00 PM - 11:59 PM | 200       | 8.47%  | 70        | 8.29%  | 9         | 8.91%  |
| UNKNOWN             | 12        | 0.51%  | 3         | 0.36%  | 0         | 0.00%  |
|                     |           |        |           |        |           |        |
| TOTAL               | 2362      |        | 844       |        | 101       |        |



#### REPORTED ALCOHOL INVOLVED ACCIDENTS

**DAY OF WEEK - ALCOHOL INVOLVED ACCIDENTS** 

SUNDAY MONDAY TUESDAY WEDNESDAY THURSDAY FRIDAY SATURDAY

|           |        | INJURY    |        | FATAL     |        |
|-----------|--------|-----------|--------|-----------|--------|
| ACCIDENTS | %      | ACCIDENTS | %      | ACCIDENTS | %      |
| 421       | 17.82% | 165       | 19.55% | 15        | 14.85% |
| 240       | 10.16% | 84        | 9.95%  | 10        | 9.90%  |
| 197       | 8.34%  | 77        | 9.12%  | 2         | 1.98%  |
| 240       | 10.16% | 73        | 8.65%  | 13        | 12.87% |
| 267       | 11.30% | 95        | 11.26% | 11        | 10.89% |
| 406       | 17.19% | 133       | 15.76% | 18        | 17.82% |
| 591       | 25.02% | 217       | 25.71% | 32        | 31.68% |
|