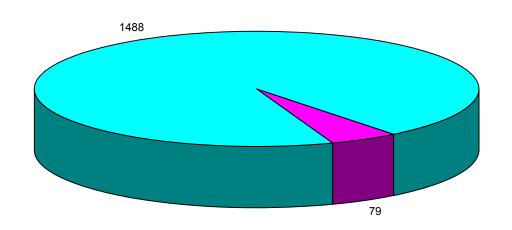

This report documents facts on reported 2008 traffic accidents included in the Department database. Sections of the report contain statistics on various categories of traffic accidents. These categories include all reported accidents, reported alcohol involved accidents, reported tractor-trailer involved accidents, reported pedestrian involved accidents and reported motorcycle involved accidents. Tables and graphs are used to summarize and visualize various accident attributes.