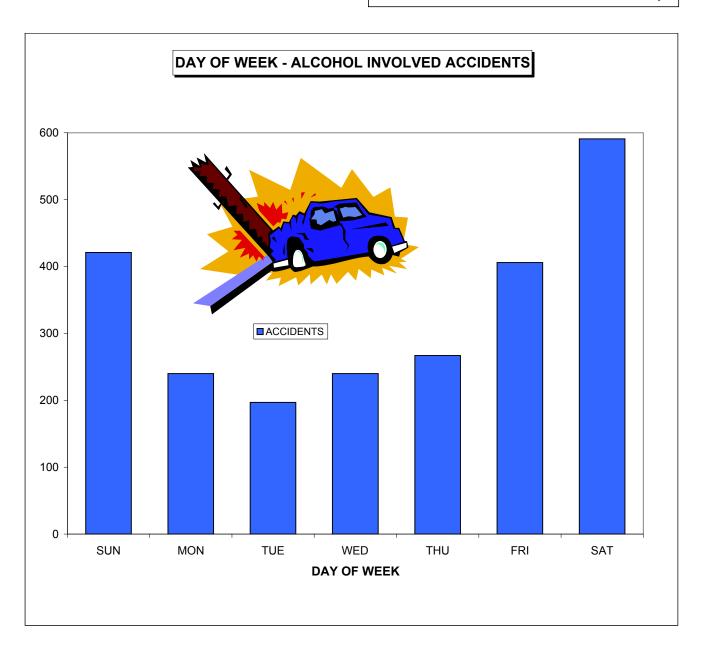

This report documents facts on reported 2008 traffic accidents included in the Department database. Sections of the report contain statistics on various categories of traffic accidents. These categories include all reported accidents, reported alcohol involved accidents, reported tractor-trailer involved accidents, reported pedestrian involved accidents and reported motorcycle involved accidents. Tables and graphs are used to summarize and visualize various accident attributes.