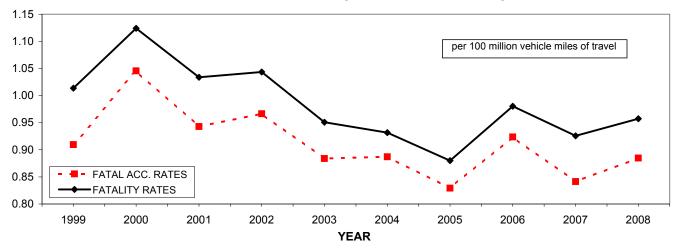

This report documents facts on reported 2008 traffic accidents included in the Department database. Sections of the report contain statistics on various categories of traffic accidents. These categories include all reported accidents, reported alcohol involved accidents, reported tractor-trailer involved accidents, reported pedestrian involved accidents and reported motorcycle involved accidents. Tables and graphs are used to summarize and visualize various accident attributes.