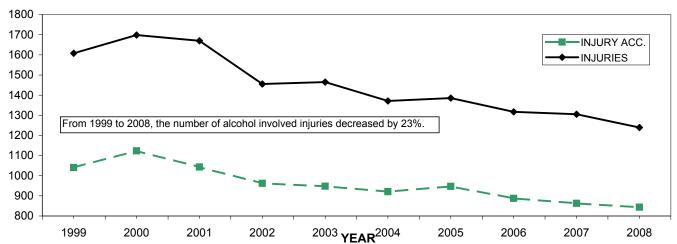

9        | 1060       | 19694       | TOTAL |
|       |           |             |            |             |       |

| (1999-2008) |            |  |  |  |
|-------------|------------|--|--|--|
| INJURIES    | FATALITIES |  |  |  |
| 1608        | 111        |  |  |  |
| 1698        | 128        |  |  |  |
| 1670        | 144        |  |  |  |
| 1455        | 121        |  |  |  |
| 1465        | 117        |  |  |  |
| 1371        | 96         |  |  |  |
| 1385        | 99         |  |  |  |
| 1317        | 112        |  |  |  |
| 1305        | 119        |  |  |  |
| 1239        | 111        |  |  |  |
|             |            |  |  |  |
| 14513       | 1158       |  |  |  |

# **ALCOHOL INVOLVED FATAL ACCIDENTS AND FATALITIES**



# **ALCOHOL INVOLVED INJURY ACCIDENTS AND INJURIES**



<sup>\*</sup> see Data Limitations, page 2

# **TIME OF OCCURRENCE**

#### **HOUR OF DAY - ALCOHOL INVOLVED ACCIDENTS**

|                     |           |        | INJURY    |        | FATAL     |        |
|---------------------|-----------|--------|-----------|--------|-----------|--------|
|                     | ACCIDENTS | %      | ACCIDENTS | %      | ACCIDENTS | %      |
| MIDNIGHT - 12:59 AM | 226       | 9.57%  | 76        | 9.00%  | 11        | 10.89% |
| 1:00 AM - 1:59 AM   | 264       | 11.18% | 93        | 11.02% | 6         | 5.94%  |
| 2:00 AM - 2:59 AM   | 201       | 8.51%  | 65        | 7.70%  | 15        | 14.85% |
| 3:00 AM - 3:59 AM   | 88        | 3.73%  | 28        | 3.32%  | 3         | 2.97%  |
| 4:00 AM - 4:59 AM   | 51        | 2.16%  | 16        | 1.90%  | 1