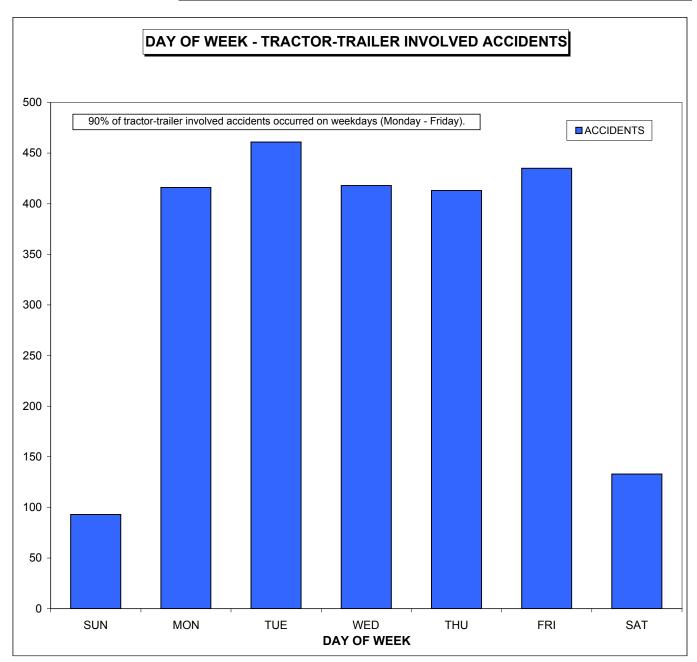

|
| TOTAL     |

|           |        | INJURY    |        | FATAL     |        |
|-----------|--------|-----------|--------|-----------|--------|
| ACCIDENTS | %      | ACCIDENTS | %      | ACCIDENTS | %      |
| 93        | 3.93%  | 23        | 5.08%  | 1         | 9.09%  |
| 416       | 17.56% | 68        | 15.01% | 2         | 18.18% |
| 461       | 19.46% | 91        | 20.09% | 1         | 9.09%  |
| 418       | 17.64% | 80        | 17.66% | 3         | 27.27% |
| 413       | 17.43% | 76        | 16.78% | 3         | 27.27% |
| 435       | 18.36% | 77        | 17.00% | 0         | 0.00%  |
| 133       | 5.61%  | 38        | 8.39%  | 1         | 9.09%  |
|           |        |           |        |           |        |
| 2369      |        | 453       |        | 11        |        |



#### **ROUTE CLASS**

#### **ROUTE CLASS - TRACTOR-TRAILER INVOLVED ACCIDENTS**

INTERSTATE U.S. ROUTE OTHER STATE ROUTE LOCAL ROAD

TOTAL

|           |        | INJURY    |        | FATAL     |        |
|-----------|--------|-----------|--------|-----------|--------|
| ACCIDENTS | %      | ACCIDENTS | %      | ACCIDENTS | %      |
| 1393      | 58.80% | 299       | 66.00% | 9         | 81.82% |
| 139       | 5.87%  | 28        | 6.18%  | 0         | 0.00%  |
| 437       | 18.45% | 83        | 18.32% | 1         | 9.09%  |
| 400       | 16.88% | 43        | 9.49%  | 1         | 9.09%  |
|           |        |           |        |           |        |
| 2369      |        | 453       |        | 11        |        |



#### REPORTED TRACTOR-TRAILER INVOLVED ACCIDENTS

## TRACTOR-TRAILER I