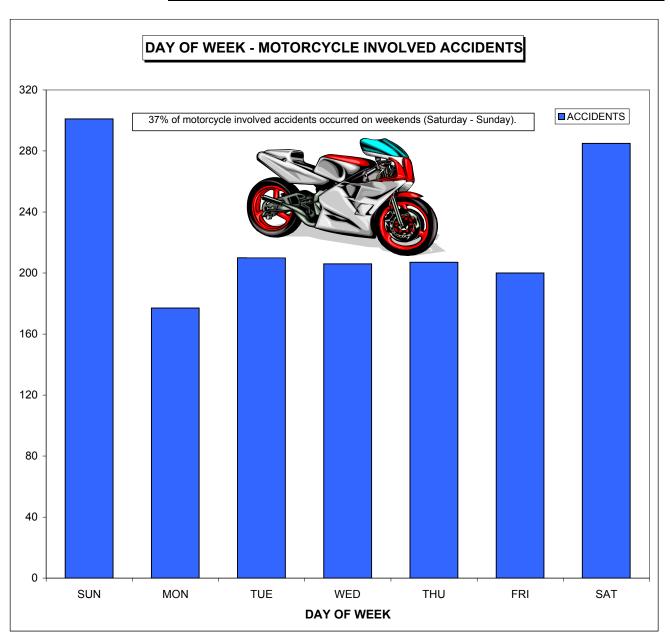

This report documents facts on reported 2008 traffic accidents included in the Department database. Sections of the report contain statistics on various categories of traffic accidents. These categories include all reported accidents, reported alcohol involved accidents, reported tractor-trailer involved accidents, reported pedestrian involved accidents and reported motorcycle involved accidents. Tables and graphs are used to summarize and visualize various accident attributes.