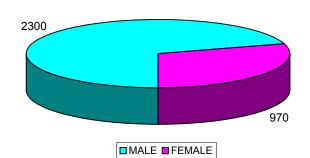

This report documents facts on reported 2008 traffic accidents included in the Department database. Sections of the report contain statistics on various categories of traffic accidents. These categories include all reported accidents, reported alcohol involved accidents, reported tractor-trailer involved accidents, reported pedestrian involved accidents and reported motorcycle involved accidents. Tables and graphs are used to summarize and visualize various accident attributes.