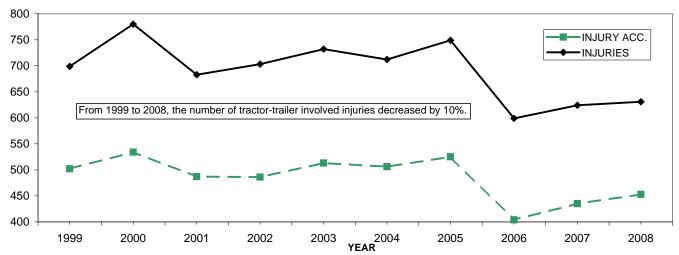

| 2008  |
|       |           |             |            |             |       |
| TOTAL | 18293     | 4845        | 103        | 23241       | TOTAL |
|       |           |             |            |             |       |

|   | (199     | 9-2008)    |
|---|----------|------------|
|   | INJURIES | FATALITIES |
|   | 699      | 12         |
|   | 780      | 15         |
|   | 683      | 12         |
|   | 703      | 11         |
|   | 732      | 10         |
|   | 712      | 6          |
|   | 749      | 6          |
|   | 599      | 15         |
|   | 624      | 15         |
|   | 631      | 12         |
|   |          |            |
| L | 6912     | 114        |

#### TRACTOR-TRAILER INVOLVED FATAL ACCIDENTS AND FATALITIES



#### TRACTOR-TRAILER INVOLVED INJURY ACCIDENTS AND INJURIES



<sup>\*</sup> see Data Limitations, page 2

#### **TIME OF OCCURRENCE**

#### HOUR OF DAY - TRACTOR-TRAILER INVOLVED ACCIDENTS

|                     |           |       | INJURY    |       | FATAL     |        |
|---------------------|-----------|-------|-----------|-------|-----------|--------|
|                     | ACCIDENTS | %     | ACCIDENTS | %     | ACCIDENTS | %      |
| MIDNIGHT - 12:59 AM | 54        | 2.28% | 11        | 2.43% | 1         | 9.09%  |
| 1:00 AM - 1:59 AM   | 43        | 1.82% | 11        | 2.43% | 0         | 0.00%  |
| 2:00 AM - 2:59 AM   | 32        | 1.35% | 7         | 1.55% | 1         | 9.09%  |
| 3:00 AM - 3:59 AM   | 30        | 1.27% | 12        | 2.65% | 0         | 0.00%  |
| 4:00 AM - 4:59 AM   | 32        | 1.35% | 6         | 1.32% | 0         |