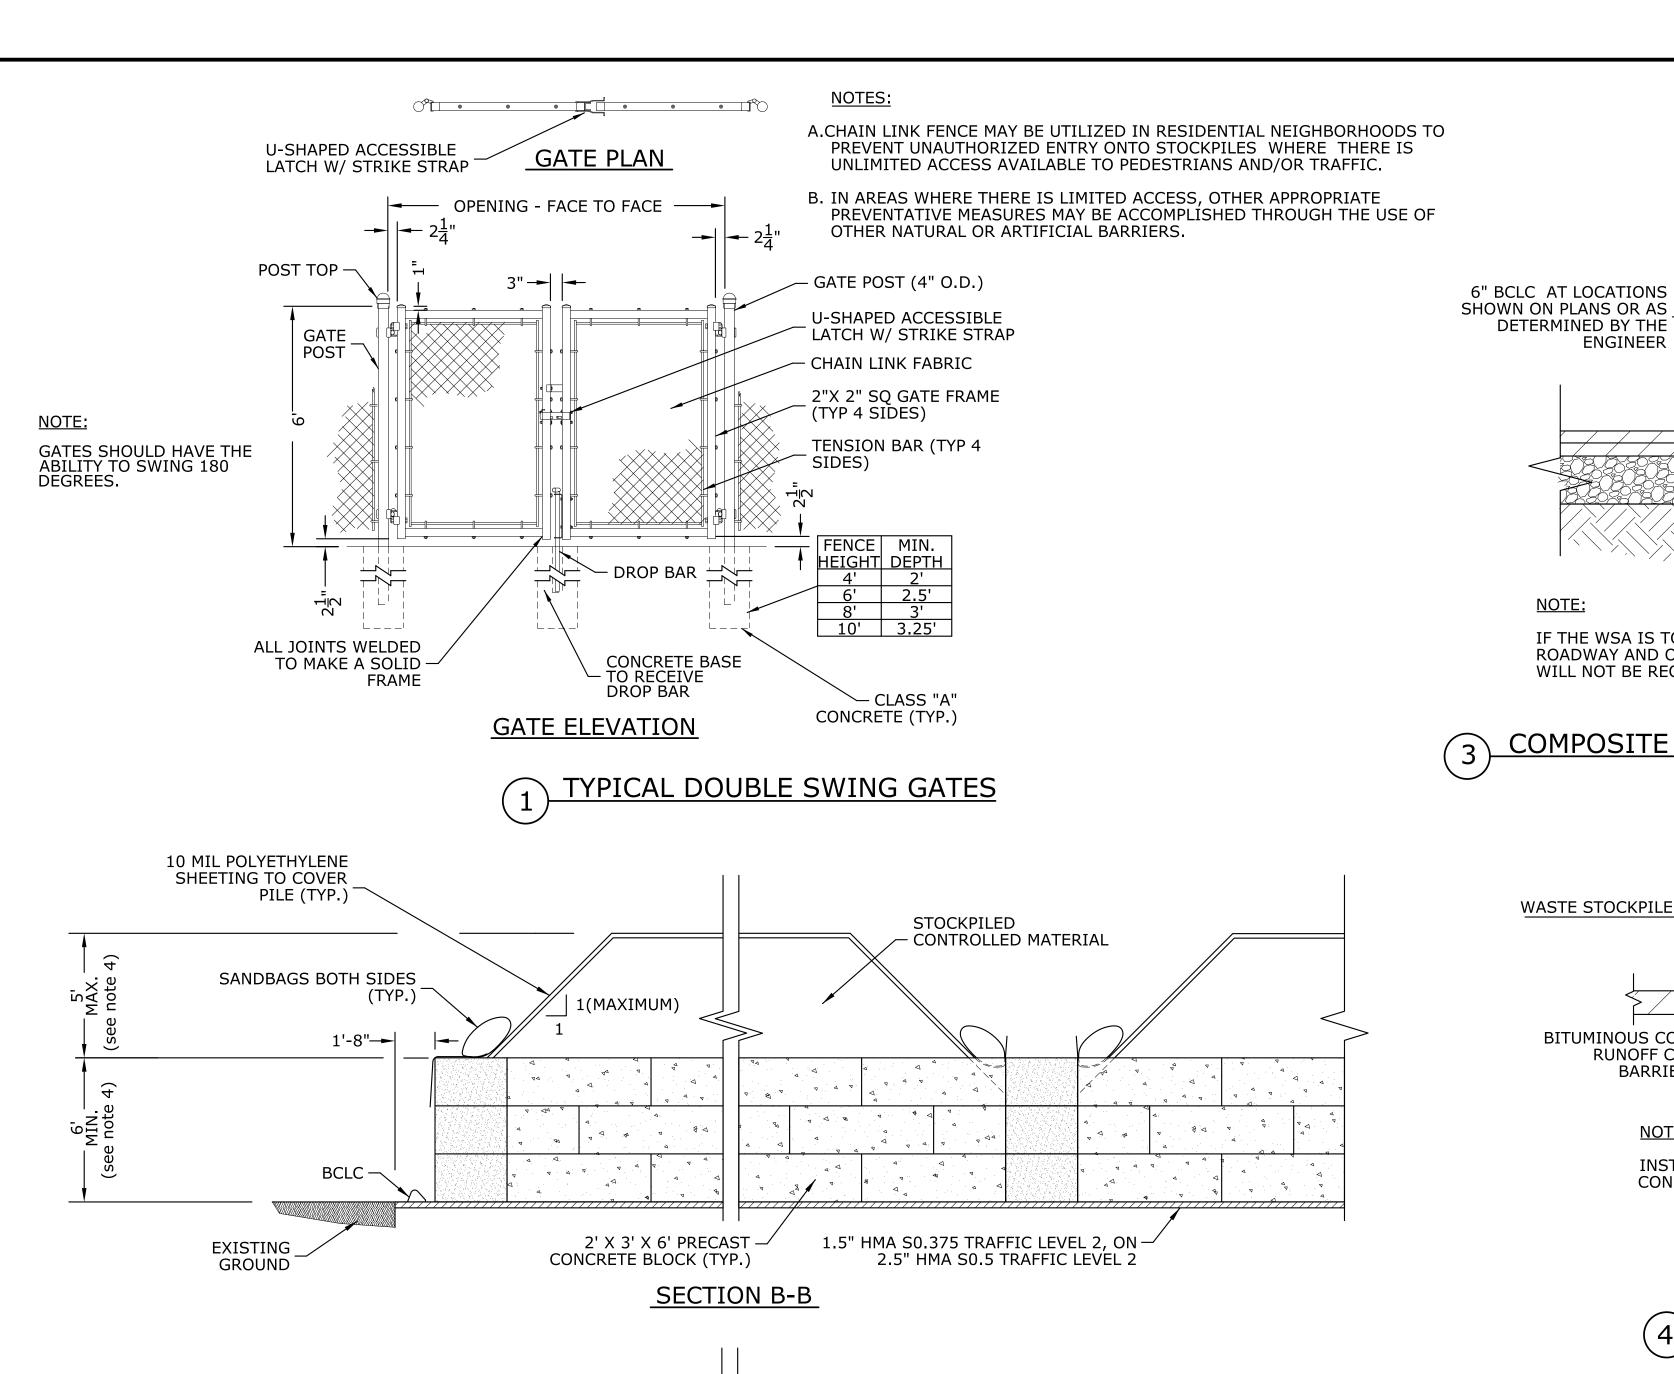

# WASTE STOCKPILE AREA DETAIL

IF THE WSA IS TO BE LOCATED ON EXISTING PAVEMENT SUCH AS ROADWAY AND OR PARKING LOT A COMPOSITE PAVEMENT STRUCTURE WILL NOT BE REQUIRED.

#### **GENERAL NOTES:**

- 1. WSA INSTALLATION AND ALL REQUIRED MATERIALS ARE AS INDICATED ON THE WSA PLAN.
- 2. ANTI-TRACKING PAD SHALL BE INSTALLED AS SHOWN ON THE WSA PLAN AND IN ACCORDANCE WITH "CONNECTICUT GUIDELINES FOR SOIL EROSION AND SEDIMENT CONTROL, 2002-SECTION 5-12."
- 3. WHERE FEASIBLE, A MINIMUM DISTANCE OF 5' IMMEDIATELY OUTSIDE THE PERIMETER OF THE WSA CONCRETE BLOCK WALLS SHALL REMAIN CLEAR AND FREE OF ANY OBJECT TO PROVIDE ACCESS FOR MAINTENANCE.
- 4. HEIGHT OF THE CONCRETE BLOCKS, STOCKPILED CONTROLLED MATERIAL AND CONFIGURATION OF THE BIN(S) MAY VARY BASED ON THE SIZE AS INDICATED ON THE WSA PLAN OR AS DIRECTED BY THE ENGINEER.
- 5. THE WSA SURFACE SHALL BE SUFFICIENTLY IMPERVIOUS TO PREVENT OR MINIMIZE THE TRANSFER OR INFILTRATION OF CONTAMINANTS FROM THE STOCKPILES TO THE GROUND. THE WSA SURFACE WILL VARY BASED ON PROJECT SPECIFICS AND MAY BE CONSTRUCTED ON NEW OR EXISTING PAVEMENT, BEDDING SAND, OR OTHER MATERIAL AS SHOWN ON THE WSA PLAN OR THE AREAS OF ENVIRONMENTAL CONCERN PLAN(S).