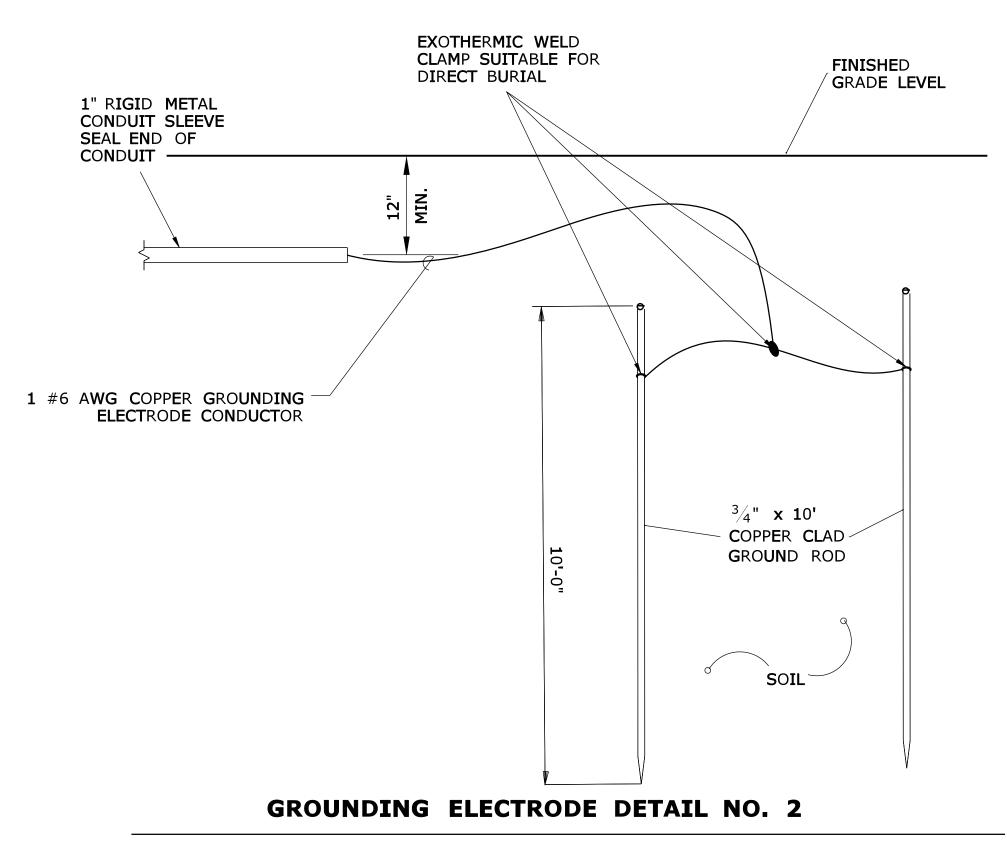

|                                         | Filename:\CTDOT_ELECTRICAL_GD.dgn                                                                                                                                            |                                      |                                                            |                                     | AND GLINAL HOTES                                                                                                                                                            |





NOT TO SCALE

## **INSTALLATION NOTES:**

- 1. THE STEEL FRAMEWORK OF THE BUILDING SHALL BE GROUNDED WITH A DRIVEN GROUND ROD AT LOCATIONS SHOWN.
- 2. INSTALL GROUND RING 3 FEET FROM BUILDING AND 30 INCHES MINIMUM BELOW FINAL GRADE. COORDINATE WORK WITH PAVING AND STRUCTURAL WORK.
- 3. ALL GROUND CONDUCTORS SHALL BE CONCEALED.
- 4. THE STEEL FRAMEWORK OF THE BUILDING SHALL BE GROUNDED WITH A DRIVEN GROUND ROD AT THE BASE OF EVERY CORNER COLUMN AND AT INTERMEDIATE EXTERIOR COLUMN AT DISTANCES NOT MORE THAN 60 FEET

| DESIG                                                                         | SIGNER/DRAFTER:                   | SIGNATURE/         | PROJECT TITLE: | TOWN:           | PRO <b>JECT N</b> O. |
|-------------------------------------------------------------------------------|