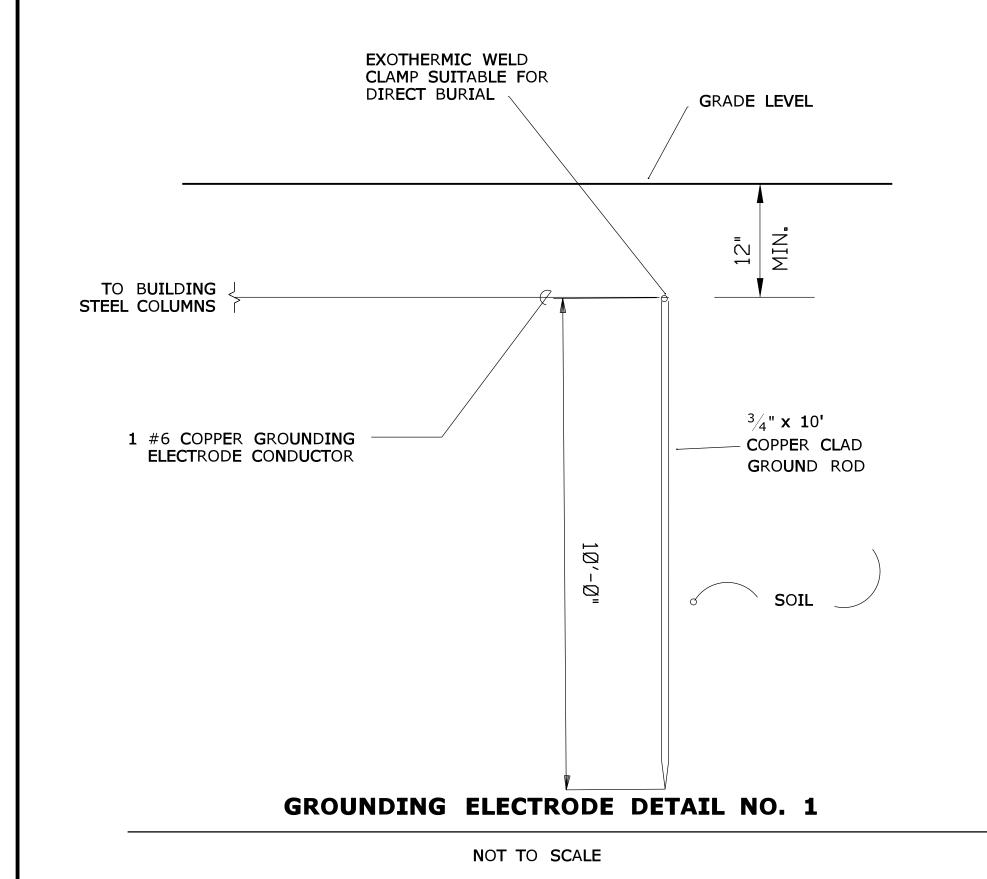

|                                         | Filename:\CTDOT_ELECTRICAL_GD.dgn                                                                                                                                            |                                      |                                                            |                                     | AND GLINAL HOTES                                                                                                                                                            |





NOT TO SCALE

## **INSTALLATION NOTES:**

- 1. THE STEEL FRAMEWORK OF THE BUILDING SHALL BE GROUNDED WITH A DRIVEN GROUND ROD AT LOCATIONS SHOWN.
- 2. INSTALL GROUND RING 3 FEET FROM BUILDING AND 30 INCHES MINIMUM BELOW FINAL GRADE. COORDINATE WORK WITH PAVING AND STRUCTURAL WORK.
- 3. ALL GROUND CONDUCTORS SHALL BE CONCEALED.
- 4. THE STEEL FRAMEWORK OF THE BUILDING SHALL BE GROUNDED WITH A DRIVEN GROUND ROD AT THE BASE OF EVERY CORNER COLUMN AND AT INTERMEDIATE EXTERIOR COLUMN AT DISTANCES NOT MORE THAN 60 FEET

| DESIG                                                                         | SIGNER/DRAFTER:                   | SIGNATURE/         | PROJECT TITLE: | TOWN:           | PRO <b>JECT N</b> O. |
|------------------------------------------------------------------------------