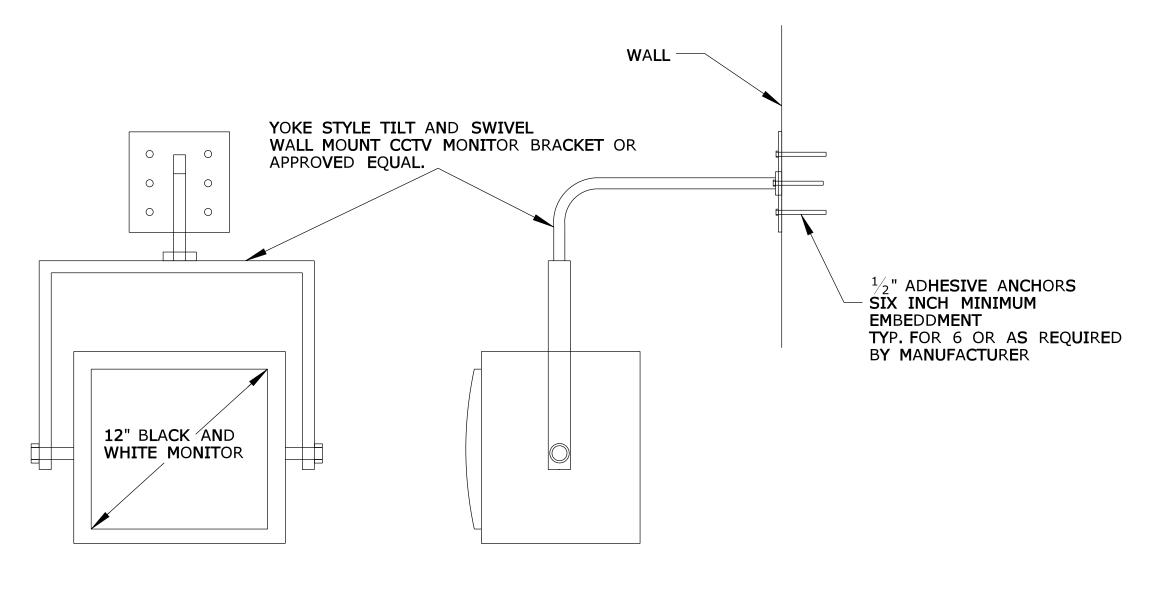

b>       |
| THE CONDITIONS OF ACTUAL OUANTITIES                                           | DEPARTMENT OF TRANSPORTATION      | APPROVED BY: DATE: |                | DRAWING TITLE:  |                      |
| OF WORK WHICH WILL BE REQUIRED.                                               |                                   |                    |                | GROUNDING AND   | SHEET NO.            |
|                                                                               | SCALE AS NOTED                    |                    |                | DONDING DETAILS | 3                    |
| REV. DATE REVISION DESCRIPTION SHEET NO. Plotted Date: 9/14/2009              | Filename:\CTDOT_ELECTRICAL_GD.dgn |                    |                | BONDING DETAILS |                      |





BLACK AND WHITE CCTV CAMERA
IN EVIROMENTAL ENCLOSURE
WITH HEATER

6"x6"x4" STAINLESS STEEL JUNCTION BOX

BLACK AND WHITE 12" MONITOR
WITH ROTATING AND TILTING
WALL MOUNTED

TO PANEL PX-XX
DEDICATED VIDEO
MONITOR RECEPTACLE

TO PANEL PX-XX
DEDICATED VIDEO
CAMERA CIRCUIT





WALL MOUNTED CCTV CAMERA

NTS

|                                |                                                                      | DESIGNER/DRAFTER: | NNECT/C                           | SIGNATURE/            | PROJECT TITLE: | TOWN:          | PRO <b>JECT N</b> O. |
|--------------------------------|----------------------------------------------------------------------|-------------------|-----------------------------------|-----------------------|----------------|----------------|----------------------|
|