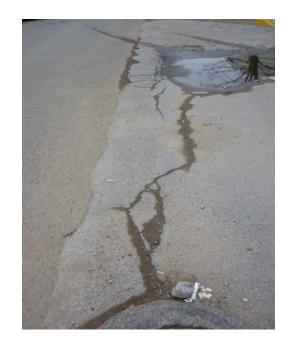

INSPECTORS: WV, RGW DATE: 12/8/01

|     |       | 1     |                                                               |      |
|-----|-------|-------|---------------------------------------------------------------|------|
|     | TINGS | PHOTO | REMARKS:                                                      |      |
| NEW | PREV  | NO.   |                                                               |      |
| 3   |       | 9-11  | Span I-VIII 5 -The concrete on top of the platform is crac    | ked, |
|     |       |       | scaled, and spalled.                                          |      |
|     |       |       |                                                               |      |
| 3   |       | 12    | Span III-VI 12 - There is spalled concrete at the base of the | e    |
|     |       |       | shelters columns                                              |      |
|     |       |       |                                                               |      |
| 2   |       | 13    | Quad I Surface - The asphalt surface is cracking in random    |      |
|     |       |       | locations and ponding water was noted                         |      |
|     |       |       | at the west side of Quad I; Note that ponding                 | g of |
|     |       |       | water was also noted on the east side.                        |      |
|     |       | 11.15 | Overall Famous Minanous tis more and the control of           |      |
| 3   |       | 14-15 | Quad I Fence - Minor rust is present through out the fence    |      |
|     |       |       | At one isolated area, the top rail of the fenc                | е    |
|     |       |       | is displaced vertically by 4"                                 |      |
| 2   |       | 16    | Quad I Sidewalk - There is spalled and cracked concrete       |      |
| 2   |       | 10    | •                                                             |      |
|     |       |       | adjacent to the displaced bollards.                           |      |
| 2   |       | 17    | Quad I NA - Two of the electric pole's metal supports are     |      |
|     |       | 17    | bent                                                          |      |
|     |       |       | Deni                                                          |      |
| 3   |       | 2     | Quad II Surface -The asphalt pavement contains map            |      |
|     |       |       | cracking (6'x8')                                              |      |
|     |       |       | Graciang (5 x5 )                                              |      |
| 3   |       | 18    | Quad III Surface -The asphalt pavement contains a major       |      |
|     |       |       | crack (45'x3") and an uneven driving surfac                   | e at |
|     |       |       | the west entrance in Quad III                                 |      |
|     |       |       |                                                               |      |
| 3   |       | 19    | Quad III Surface -The asphalt pavement contains a major cra   | ack  |
|     |       |       | (45'x4") west of the east median in Quad III                  |      |
|     |       |       | ,                                                             |      |
| 3   |       | 20    | Quad III Sidewalk The asphalt median is deteriorated (9'x4')  |      |
|     |       |       |                                                               |      |
|     |       |       |                                                               |      |
|     |       |       |                                                               |      |
|     |       |       |                                                               |      |
|     |       |       |                                                               |      |
|     |       |       |                                                               |      |
|     |       |       |                                                               |      |