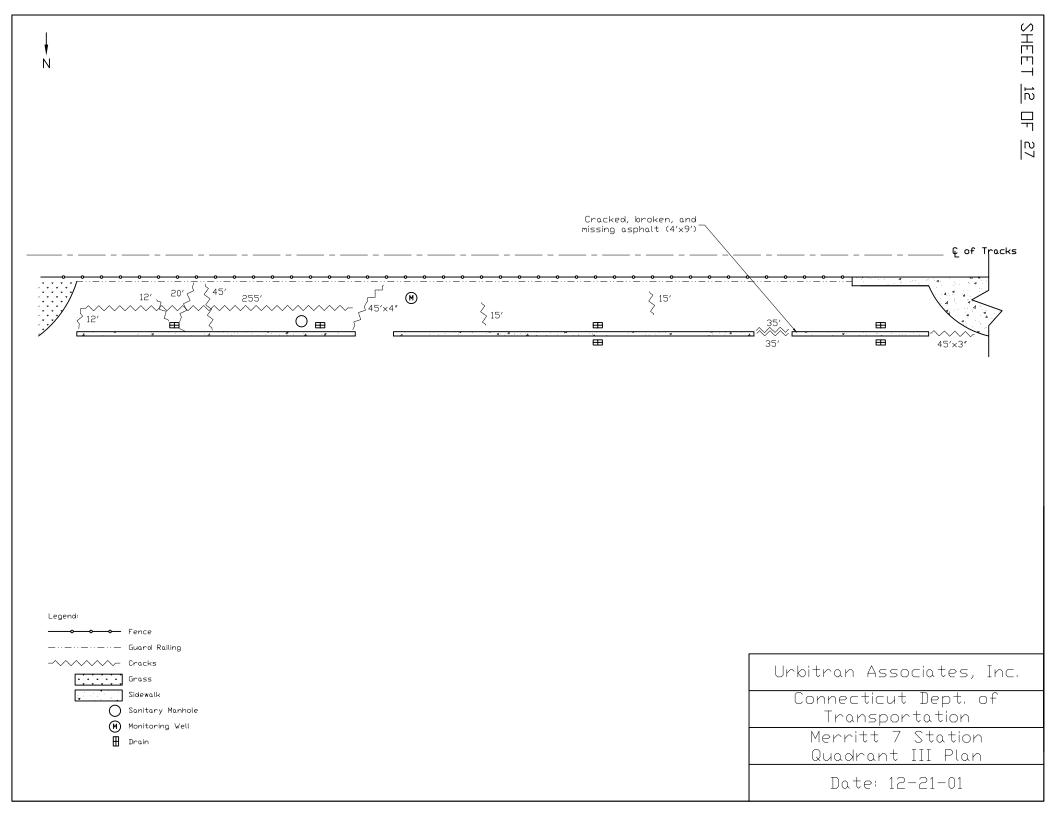

INSPECTORS: WV, RGW DATE: 12/8/01

|     |       | 1     |                                                               |      |
|-----|-------|-------|---------------------------------------------------------------|------|
|     | TINGS | PHOTO | REMARKS:                                                      |      |
| NEW | PREV  | NO.   |                                                               |      |
| 3   |       | 9-11  | Span I-VIII 5 -The concrete on top of the platform is crac    | ked, |
|     |       |       | scaled, and spalled.                                          |      |
|     |       |       |                                                               |      |
| 3   |       | 12    | Span III-VI 12 - There is spalled concrete at the base of the | e    |
|     |       |       | shelters columns                                              |      |
|     |       |       |                                                               |      |
| 2   |       | 13    | Quad I Surface - The asphalt surface is cracking in random    |      |
|     |       |       | locations and ponding water was noted                         |      |
|     |       |       | at the west side of Quad I; Note that ponding                 | g of |
|     |       |       | water was also noted on the east side.                        |      |
|     |       | 11.15 | Overall Famous Minanous tis more and the control of           |      |
| 3   |       | 14-15 | Quad I Fence - Minor rust is present through out the fence    |      |
|     |       |       | At one isolated area, the top rail of the fenc                | е    |
|     |       |       | is displaced vertically by 4"                                 |      |
| 2   |       | 16    | Quad I Sidewalk - There is spalled and cracked concrete       |      |
| 2   |       | 10    | •                                                             |      |
|     |       |       | adjacent to the displaced bollards.                           |      |
| 2   |       | 17    | Quad I NA - Two of the electric pole's metal supports are     |      |
|     |       | 17    | bent                                                          |      |
|     |       |       | Deni                                                          |      |
| 3   |       | 2     | Quad II Surface -The asphalt pavement contains map            |      |
|     |       |       | cracking (6'x8')                                              |      |
|     |       |       | Graciang (5 x5 )                                              |      |
| 3   |       | 18    | Quad III Surface -The asphalt pavement contains a major       |      |
|     |       |       | crack (45'x3") and an uneven driving surfac                   | e at |
|     |       |       | the west entrance in Quad III                                 |      |
|     |       |       |                                                               |      |
| 3   |       | 19    | Quad III Surface -The asphalt pavement contains a major cra   | ack  |
|     |       |       | (45'x4") west of the east median in Quad III                  |      |
|     |       |       | ,                                                             |      |
| 3   |       | 20    | Quad III Sidewalk The asphalt median is deteriorated (9'x4')  |      |
|     |       |       |                                                               |      |
|     |       |       |                                                               |      |
|     |       |       |                                                               |      |
|     |       |       |                                                               |      |
|     |       |       |                                                               |      |
|     |       |       |                                                               |      |
|     |       |       |                                                               |      |