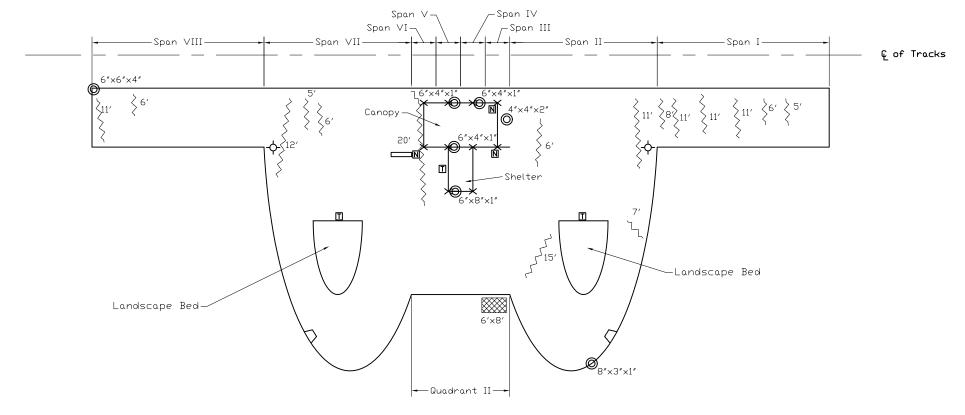

#### NOTES:

1. Surface displays minor scaling throughout the entire platform surface.

Urbitran Associates, Inc.

Connecticut Dept. of Transportation

Merritt 7 Station Platform and Quadrant II Plan

Date: 12-21-01