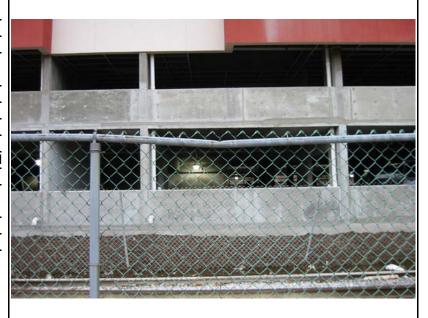

#### CONN. DEPT OF TRANSPORTATION STATION INSPECTION REPORT 16 OF 27 SHEET

|                                          | 311EE1 10 01 27                                                                                                                                                                                                                                                                                                                                                                                                                                                                                                                                                                                                                                                                                                                                                                                                                                                                                                                                                                                                                                                                                                                                                                                                                                                                                                                                                                                                                                                                                                                                                                                                                                                                                                                                                                                                                                                                                                                                                                                                                                                                                                                |                      |
|------------------------------------------|--------------------------------------------------------------------------------------------------------------------------------------------------------------------------------------------------------------------------------------------------------------------------------------------------------------------------------------------------------------------------------------------------------------------------------------------------------------------------------------------------------------------------------------------------------------------------------------------------------------------------------------------------------------------------------------------------------------------------------------------------------------------------------------------------------------------------------------------------------------------------------------------------------------------------------------------------------------------------------------------------------------------------------------------------------------------------------------------------------------------------------------------------------------------------------------------------------------------------------------------------------------------------------------------------------------------------------------------------------------------------------------------------------------------------------------------------------------------------------------------------------------------------------------------------------------------------------------------------------------------------------------------------------------------------------------------------------------------------------------------------------------------------------------------------------------------------------------------------------------------------------------------------------------------------------------------------------------------------------------------------------------------------------------------------------------------------------------------------------------------------------|----------------------|
| PHOTO NO. 5                              | _                                                                                                                                                                                                                                                                                                                                                                                                                                                                                                                                                                                                                                                                                                                                                                                                                                                                                                                                                                                                                                                                                                                                                                                                                                                                                                                                                                                                                                                                                                                                                                                                                                                                                                                                                                                                                                                                                                                                                                                                                                                                                                                              | i i                  |
| Location: North of the platform          |                                                                                                                                                                                                                                                                                                                                                                                                                                                                                                                                                                                                                                                                                                                                                                                                                                                                                                                                                                                                                                                                                                                                                                                                                                                                                                                                                                                                                                                                                                                                                                                                                                                                                                                                                                                                                                                                                                                                                                                                                                                                                                                                |                      |
| Description: General view of the shelter |                                                                                                                                                                                                                                                                                                                                                                                                                                                                                                                                                                                                                                                                                                                                                                                                                                                                                                                                                                                                                                                                                                                                                                                                                                                                                                                                                                                                                                                                                                                                                                                                                                                                                                                                                                                                                                                                                                                                                                                                                                                                                                                                |                      |
| Reference: Looking south                 |                                                                                                                                                                                                                                                                                                                                                                                                                                                                                                                                                                                                                                                                                                                                                                                                                                                                                                                                                                                                                                                                                                                                                                                                                                                                                                                                                                                                                                                                                                                                                                                                                                                                                                                                                                                                                                                                                                                                                                                                                                                                                                                                |                      |
| PHOTO NO. 6  Location: Span II           |                                                                                                                                                                                                                                                                                                                                                                                                                                                                                                                                                                                                                                                                                                                                                                                                                                                                                                                                                                                                                                                                                                                                                                                                                                                                                                                                                                                                                                                                                                                                                                                                                                                                                                                                                                                                                                                                                                                                                                                                                                                                                                                                |                      |
| Description: General view of the shelter |                                                                                                                                                                                                                                                                                                                                                                                                                                                                                                                                                                                                                                                                                                                                                                                                                                                                                                                                                                                                                                                                                                                                                                                                                                                                                                                                                                                                                                                                                                                                                                                                                                                                                                                                                                                                                                                                                                                                                                                                                                                                                                                                |                      |
| Reference: Looking east                  | The ADACCATE State | Merritt 7<br>WV, RGW |

STATION: INSPECTORS: