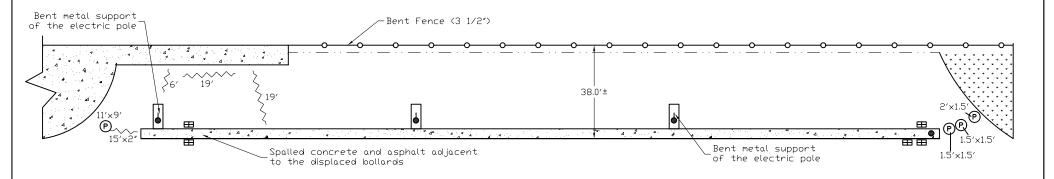

↓ N

€ of Tracks

Urbitran Associates, Inc.

Connecticut Dept. of
Transportation

Merritt 7 Station
Quadrant I Plan

Date: 12-21-01

| STATION: | Merritt 7 | CONN. DEPT OF TRANSPORTATION |
|----------|-----------|------------------------------|
|          |           | STATION INSPECTION REPORT    |
|          |           | SHEET 13 OF 27               |
|          |           | <del></del>                  |

INSPECTORS: WV, RGW DATE: 12/8/01

|     |       | 1     |                                                               |      |
|-----|-------|-------|---------------------------------------------------------------|------|
|     | TINGS | PHOTO | REMARKS:                                                      |      |
| NEW | PREV  | NO.   |                                                               |      |
| 3   |       | 9-11  | Span I-VIII 5 -The concrete on top of the platform is crac    | ked, |
|     |       |       | scaled, and spalled.                                          |      |
|     |       |       |                                                               |      |
| 3   |       | 12    | Span III-VI 12 - There is spalled concrete at the base of the | e    |
|     |       |       | shelters columns                                              |      |
|     |       |       |                                                               |      |
| 2   |       | 13    | Quad I Surface - The asphalt surface is cracking in random    |      |
|     |       |       | locations and ponding water was noted                         |      |
|     |       |       | at the west side of Quad I; Note that ponding                 | g of |
|     |       |       | water was also noted on the east side.                        |      |
|     |       | 11.15 | Overall Famous Minanous tis more and the control of           |      |
| 3   |       | 14-15 | Quad I Fence - Minor rust is present through out the fence    |      |
|     |       |       | At one isolated area, the top rail of the fenc                | е    |
|     |       |       | is displaced vertically by 4"                                 |      |
| 2   |       | 16    | Quad I Sidewalk - There is spalled and cracked concrete       |      |
| 2   |       | 10    | •                                                             |      |
|     |       |       | adjacent to the displaced bollards.                           |      |
| 2   |       | 17    | Quad I NA - Two of the electric pole's metal supports are     |      |
|     |       | 17    | bent                                                          |      |
|     |       |       | Deni                                                          |      |
| 3   |       | 2     | Quad II Surface -The asphalt pavement contains map            |      |
|     |       |       | cracking (6'x8')                                              |      |
|     |       |       | Graciang (5 x5 )                                              |      |
| 3   |       | 18    | Quad III Surface -The asphalt pavement contains a major       |      |
|     |       |       | crack (45'x3") and an uneven driving surfac                   | e at |
|     |       |       | the west entrance in Quad III                                 |      |
|     |       |       |                                                               |      |
| 3   |       | 19    | Quad III Surface -The asphalt pavement contains a major cra   | ack  |
|     |       |       | (45'x4") west of the east median in Quad III                  |      |
|     |       |       | ,                                                             |      |
| 3   |       | 20    | Quad III Sidewalk The asphalt median is deteriorated (9'x4')  |      |
|     |       |       |                                                               |      |
|     |       |       |                                                               |      |
|     |       |       |                                                               |      |
|     |       |       |                                                               |      |
|     |       |       |                                                               |      |
|     |       |       |                                                               |      |
|     |       |       |                                                               |      |