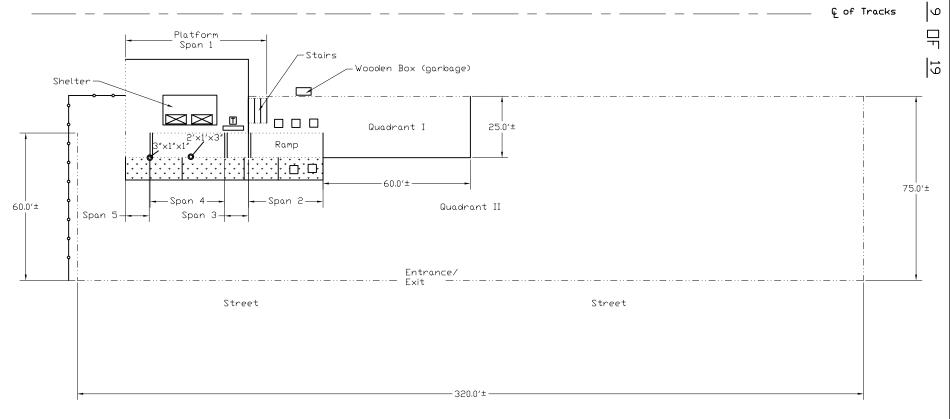

| STATION: Bea    | acon Falls  |    | CONN. DEP  | T OF TRA            | NSPORT | TATION |  |
|-----------------|-------------|----|------------|---------------------|--------|--------|--|
| LINE: Wat       | terbury     |    | STATION IN | N INSPECTION REPORT |        |        |  |
| INSPECTION DATE | : 11-17-01  |    | SHEET      | 1                   | OF     | 19     |  |
| INSPECTION AGEN | ICY / FIRM: | UA |            |                     |        |        |  |
| INSPECTORS: JFS | S, WV, RGW  | _  |            |                     |        |        |  |
| WEATHER: Sun    | nny         | _  |            |                     |        |        |  |

|          |           |                 | PLAT     | FOR      | M ELE             | MEN       | Т                  |                 |                               |                            |                 | CAN                    | OPY                   |                  | SUPER-<br>STRUCTURE | FOUN      | IDATI      | ONS               |
|----------|-----------|-----------------|----------|----------|-------------------|-----------|--------------------|-----------------|-------------------------------|----------------------------|-----------------|------------------------|-----------------------|------------------|---------------------|-----------|------------|-------------------|
| SPAN NO. | ٦ RAILING | N RAILING PAINT | ω STAIRS | SLNIOF 4 | o TOP OF PLATFORM | စ BENCHES | ✓ SIGN / BILLBOARD | ∞ WARNING STRIP | Φ PLATFORM EDGE RUBBING BOARD | <b>5</b> PEDESTRIAN TUNNEL | COLUMNS OVERALL | COLUMN BASE @ PLATFORM | ROOF FRAMING ELEMENTS | ROOFING MATERIAL | 15 DOUBLE TEE       | <b>16</b> | POOTING 17 | 8 EROSION / SCOUR |
| 1        | 3         | 2               | 4        | 5        | 3                 | 4         | 2                  | 3               | 5                             | 5                          | 5               | 5                      | 5                     | 5                | 5                   | 5         | 5          | 5                 |
| 2        | 3         | 2               | 5        | 3        | 3                 | 5         | 5                  | 5               | 5                             | 5                          | 5               | 5                      | 5                     | 5                | 5                   | 5         | 5          | 5                 |
| 3        | 3         | 2               | 5        | 3        | 3                 | 5         | 5                  | 5               | 5                             | 5                          | 5               | 5                      | 5                     | 5                | 5                   | 5         | 5          | 5                 |
| 4        | 3         | 2               | 5        | 1        | 3                 | 5         | 5                  | 5               | 5                             | 5                          | 5               | 5                      | 5                     | 5                | 5                   | 5         | 5          | 5                 |
| 5        | 3         | 2               | 5        | 5        | 3                 | 5         | 5                  | 5               | 5                             | 5                          | 5               | 5                      | 5                     | 5                | 5                   | 5         | 5          | 5                 |
|          |           |                 |          |          |                   |           |                    |                 |                               |                            |                 |                        |                       |                  |                     |           |            |                   |
|          |           |                 |          |          |                   |           |                    |                 |                               |                            |                 |                        |                       |                  |                     |           |            |                   |
|          |           |                 |          |          |                   |           |                    |                 |                               |                            |                 |                        |                       |                  |                     |           |            |                   |
|          |           |                 |          |          |                   |           |                    |                 |                               |                            |                 |                        |                       |                  |                     |           |            |                   |
|          |           |                 |          |          |                   |           |                    |                 |                               |                            |                 |                        |                       |                  |                     |           |            |                   |
|          |           |                 |          |          |                   |           |                    |                 |                               |                            |                 |                        |                       |                  |                     |           |            |                   |
|          |           |                 |          |          |                   |           |                    |                 |                               |                            |                 |                        |                       |                  |                     |           |            |                   |
|          |           |                 |          |          |                   |           |                    |                 |                               |                            |                 |                        |                       |                  |                     |           |            |                   |
|          |           |                 |          |          |                   |           |                    |                 |                               |                            |                 |                        |                       |                  |                     |           |            |                   |
|          |           |                 |          |          |                   |           |                    |                 |                               |                            |                 |                        |                       |                  |                     |           |            |                   |
|          |           |                 |          |          |                   |           |                    |                 |                               |                            |                 |                        |                       |                  |                     |           |            |                   |
|          |           |                 |          |          |                   |           |                    |                 |                               |                            |                 |                        |                       |                  |                     |           |            |                   |
|          |           |                 |          |          |                   |           |                    |                 |                               |                            |                 |                        |                       |                  |                     |           |            |                   |
|          |           |                 |          |          |                   |           |                    |                 |                               |                            |                 |                        |                       |                  |                     |           |            |                   |

|                                                                 | CONN. DEPT OF TRANSPORTATION STATION INSPECTION REPORT SHEET 2 OF 19 |
|-----------------------------------------------------------------|----------------------------------------------------------------------|
| PARKING ELEMENTS                                                |                                                                      |
| QUADRANT # I                                                    |                                                                      |
| TYPE OF SURFACE: asphalt x PAVED; OTHER (DESCRIBE)              | GRAVEL;DIRT;                                                         |
| CONDITION OF PAVED SURFACE: 3                                   |                                                                      |
| CONDITION OF STRIPING: 1                                        |                                                                      |
| CONDITION OF BASIN / DRAINS / ETC: 5 (FOR LOCATION SEE SHEET: ) |                                                                      |
| SIGNAGE: 2                                                      |                                                                      |
| FENCE AND GUARDRAIL: 4                                          |                                                                      |
| LANDSCAPE: 5                                                    |                                                                      |
| SIDEWALK: 5                                                     |                                                                      |
| CURB: 5                                                         |                                                                      |
|                                                                 |                                                                      |
| QUADRANT # II                                                   |                                                                      |
| TYPE OF SURFACE: PAVED; x OTHER (DESCRIBE)                      | GRAVEL;DIRT;                                                         |
| CONDITION OF PAVED SURFACE: 1                                   |                                                                      |
| CONDITION OF STRIPING: 5                                        |                                                                      |
| CONDITION OF BASIN / DRAINS / ETC: 5 (FOR LOCATION SEE SHEET: ) |                                                                      |
| SIGNAGE: 5                                                      |                                                                      |
| FENCE AND GUARDRAIL: 4                                          |                                                                      |
| LANDSCAPE: 2                                                    |                                                                      |
| SIDEWALK: 5                                                     |                                                                      |
| CURB: 5                                                         |                                                                      |