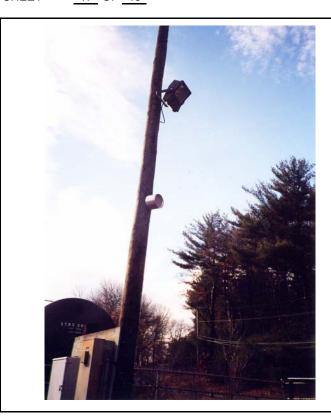

Remarks: A typical section of the platform was measured at the location indicated and found to average
13.6 fc.
The platform relies on a utility pole mounted flood luminaire located in the parking area to illuminate the platform.

There is one floodlight mounted on the service pole that illuminates the platform. This floodlight maintains 13.6 foot-candles, which is above the minimal platform light levels as recommended by the IESNA.