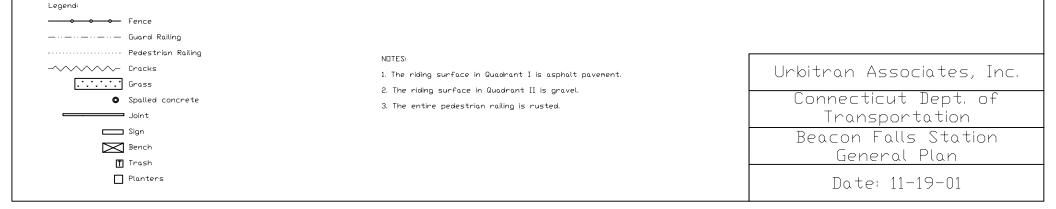

| STATION: Bea    | acon Falls  |    | CONN. DEP  | T OF TRA            | NSPORT | TATION |  |
|-----------------|-------------|----|------------|---------------------|--------|--------|--|
| LINE: Wat       | terbury     |    | STATION IN | N INSPECTION REPORT |        |        |  |
| INSPECTION DATE | : 11-17-01  |    | SHEET      | 1                   | OF     | 19     |  |
| INSPECTION AGEN | ICY / FIRM: | UA |            |                     |        |        |  |
| INSPECTORS: JFS | S, WV, RGW  | _  |            |                     |        |        |  |
| WEATHER: Sun    | nny         | _  |            |                     |        |        |  |