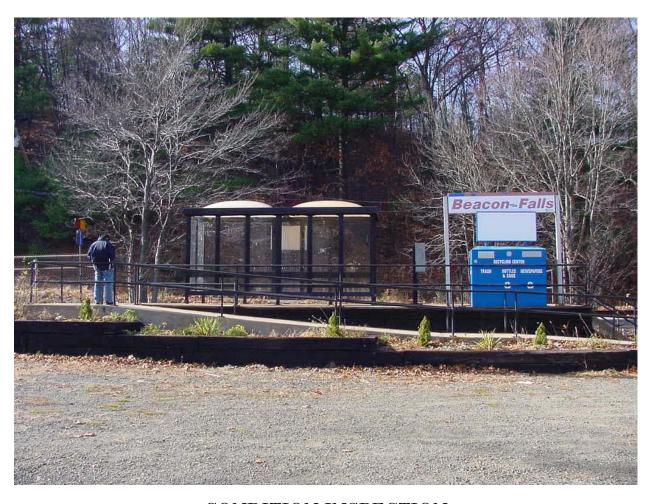

## CONN. DEPT OF TRANSPORTATION STATION INSPECTION REPORT SHEET 11 OF 19

|                                           | SHEET | <u>11</u> OF <u>19</u> |              |
|-------------------------------------------|-------|------------------------|--------------|
| PHOTO NO. 1                               | - V   |                        |              |
| Location: West of the platform            |       |                        |              |
| Description: General view of the platform |       |                        | Beacon-Falls |
| Reference: Looking east                   |       |                        |              |
|                                           |       |                        |              |
| PHOTO NO. 2                               | _     |                        |              |
| Location: South of the platform           |       |                        |              |
| Description: General view of the platform |       |                        |              |
| Reference: Looking north                  |       |                        |              |