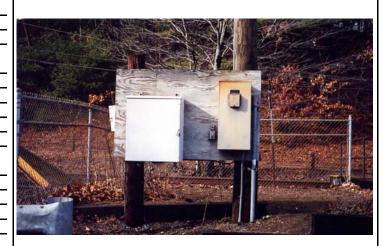

#### **PLATFORM --- SERVICE**

| 120/240 | Type of 3 phase c | Delta                                                                 | n/a                                                                               | Wye                | n/a                                                                                                                                                                                                                                            |                                                                                                                                                           |
|---------|-------------------|-----------------------------------------------------------------------|-----------------------------------------------------------------------------------|--------------------|------------------------------------------------------------------------------------------------------------------------------------------------------------------------------------------------------------------------------------------------|-----------------------------------------------------------------------------------------------------------------------------------------------------------|
|         | Method of Entrand | Overhead                                                              | n/a                                                                               | Underground        | Χ                                                                                                                                                                                                                                              |                                                                                                                                                           |
| 100     | Origin of Service | Pole                                                                  | Χ                                                                                 | Transformer        | n/a                                                                                                                                                                                                                                            |                                                                                                                                                           |
|         | Code Compliant    |                                                                       | Yes                                                                               | Χ                  | No                                                                                                                                                                                                                                             | n/a                                                                                                                                                       |
| 1       | Pole Number       | CL&P 7030                                                             | Wire Sizes                                                                        | unknown            |                                                                                                                                                                                                                                                |                                                                                                                                                           |
|         | & Street          | Railroad Ave                                                          |                                                                                   |                    |                                                                                                                                                                                                                                                |                                                                                                                                                           |
|         |                   |                                                                       |                                                                                   |                    |                                                                                                                                                                                                                                                |                                                                                                                                                           |
|         |                   | Method of Entrance 100 Origin of Service Code Compliant 1 Pole Number | Method of Entrance  100 Origin of Service Code Compliant  1 Pole Number CL&P 7030 | Method of Entrance | Method of Entrance         Overhead         n/a           100         Origin of Service         Pole         X           Code Compliant         Yes         X           1         Pole Number         CL&P 7030         Wire Sizes         unk | Method of Entrance Overhead n/a Underground  100 Origin of Service Pole X Transformer Code Compliant Yes X No  1 Pole Number CL&P 7030 Wire Sizes unknown |

#### **PLATFORM --- ELECTRICAL SYSTEMS**

| Electrical Device          | Manufacturer | Model<br>Number | Rating  | Location    | Estimated<br>Age/Life(y/y) | Visual Condition    |
|----------------------------|--------------|-----------------|---------|-------------|----------------------------|---------------------|
| Main Distribution<br>Panel | Square D     | QOC124          | 3       | parking lot | 6/ 20                      | minor deterioration |
| Main Disconnect<br>Switch  | n/a          | n/a             | n/a     | n/a         | n/a                        | n/a                 |
| Transformer                | n/a          | n/a             | n/a     | n/a         | n/a                        | n/a                 |
| Receptacles                | unknown      | unknown         | 3       | parking lot | 6/ 20                      | minor deterioration |
| Grounding                  | unknown      | unknown         | unknown | unknown     | unknown                    | unknown             |
| Lighting Controls          | unknown      | unknown         | 3       | parking lot | 6/ 20                      | minor deterioration |
| Public<br>Telephone        | unknown      | n/a             | n/a     | platform    | n/a                        | operational         |
| Station<br>Telephone       | n/a          | n/a             | n/a     | n/a         | n/a                        | n/a                 |
|                            |              |                 |         |             |                            |                     |
|                            |              |                 |         |             |                            |                     |
|                            |              |                 |         |             |                            |                     |

The electrical service is mounted in an outdoor enclosure on the utility pole adjacent to the platform. The enclosure is normally locked, but Metro North Railroad electricians were performing routine maintenance and allowed us access to the panelboard enclosure. The panleboard in the enclosure is in good working condition and is more than adequate for this station platform.