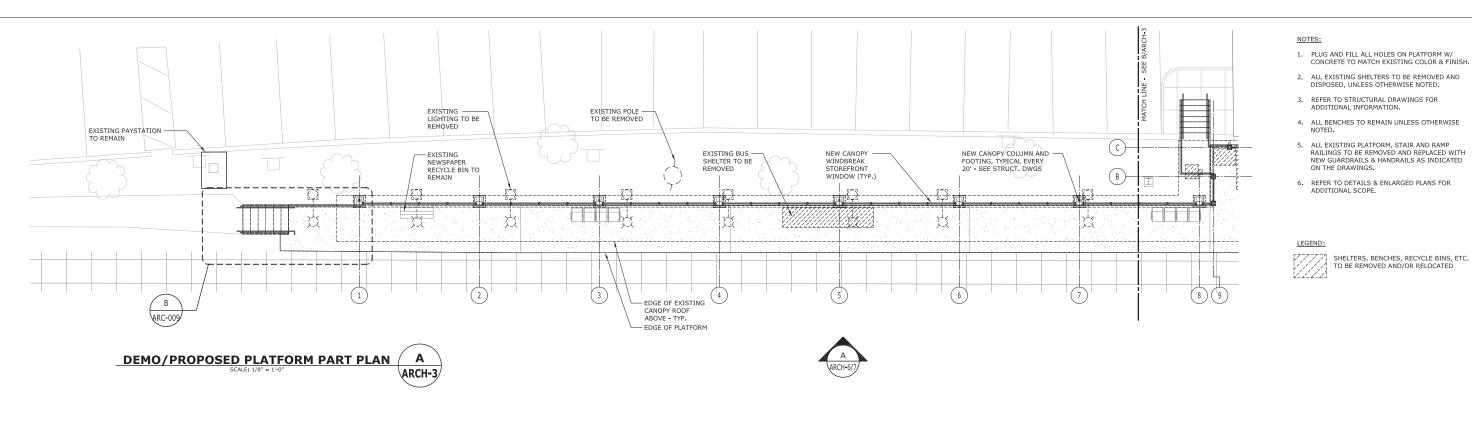

### This project involves:

- Installing approximately 320 feet of canopy over the existing elevated platform at the Glenbrook train station.
- Adding windscreens to the back of the main platform along the entire length.
- Replacing the existing shelter at the center of the platform with a canopy, windscreens and new seating.
- Adding a new stair to the northeast corner of the center platform opposite the existing ramp.
- Relocating the platform lighting and audio messaging systems under and attached to the new canopies.

- PLUG AND FILL ALL HOLES ON PLATFORM W/ CONCRETE TO MATCH EXISTING COLOR & FINISH.
- ALL EXISTING SHELTERS TO BE REMOVED AND DISPOSED, UNLESS OTHERWISE NOTED.
- REFER TO STRUCTURAL DRAWINGS FOR ADDITIONAL INFORMATION.
- 4. ALL BENCHES TO REMAIN UNLESS OTHERWISE NOTED.
- ALL EXISTING PLATFORM, STAIR AND RAMP RAILINGS TO BE REMOVED AND REPLACED WITH NEW GUARDRAILS & HANDRAILS AS INDICATED ON THE DRAWINGS.
- REFER TO DETAILS & ENLARGED PLANS FOR ADDITIONAL SCOPE.