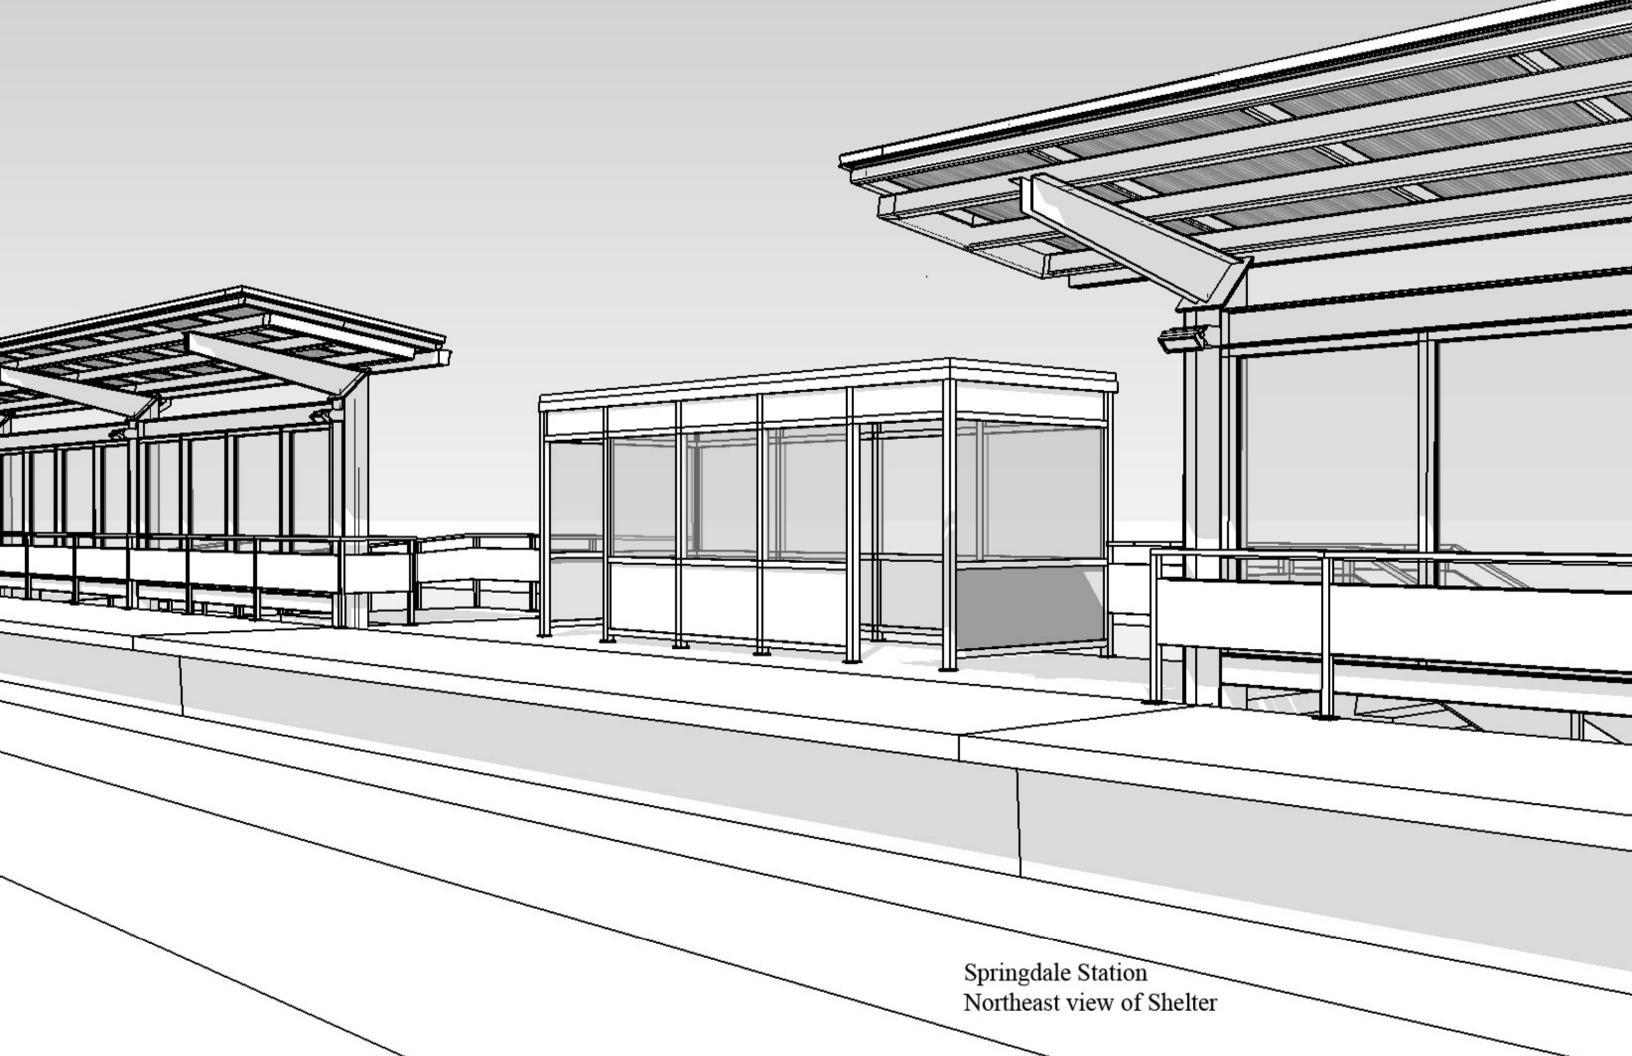

## The Following Package Includes:

- 1. Photos of Canopies installed at Springdale Station and Stratford Station
- 2. Renderings of Proposed Canopy (Canopies built at the Springdale Station shown, Glenbrook Station to be similar)
- 3. Preliminary Plans including:
  - a. Canopy Elevation
  - b. Demolition and Proposed Site Plan
  - c. Center Platform Plan, Elevation and Sections
  - d. Stage Construction Plans