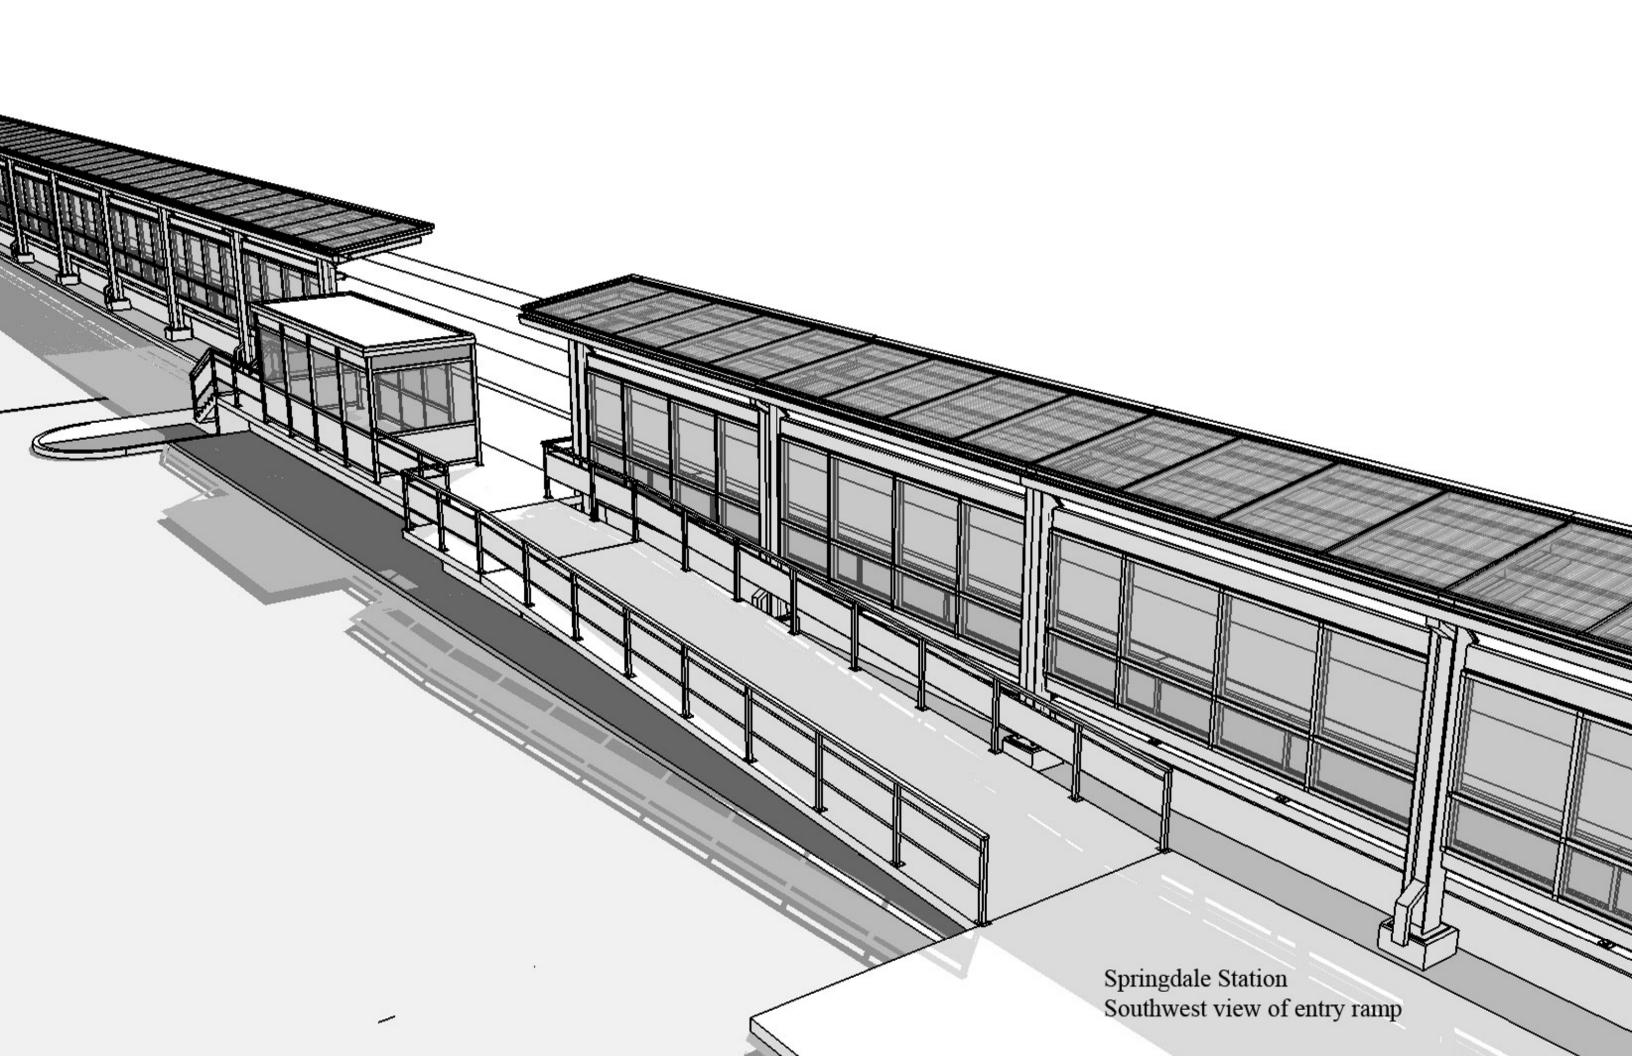

## The Following Package Includes:

- 1. Photos of Canopies installed at Springdale Station and Stratford Station
- 2. Renderings of Proposed Canopy (Canopies built at the Springdale Station shown, Glenbrook Station to be similar)
- 3. Preliminary Plans including:
  - a. Canopy Elevation
  - b. Demolition and Proposed Site Plan
  - c. Center Platform Plan, Elevation and Sections
  - d. Stage Construction Plans