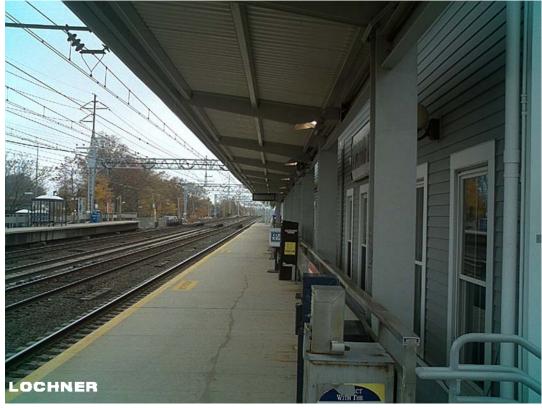

## The Following Package Includes:

- 1. Photos of Canopies installed at Springdale Station and Stratford Station
- 2. Renderings of Proposed Canopy (Canopies built at the Springdale Station shown, Glenbrook Station to be similar)
- 3. Preliminary Plans including:
  - a. Canopy Elevation
  - b. Demolition and Proposed Site Plan
  - c. Center Platform Plan, Elevation and Sections
  - d. Stage Construction Plans