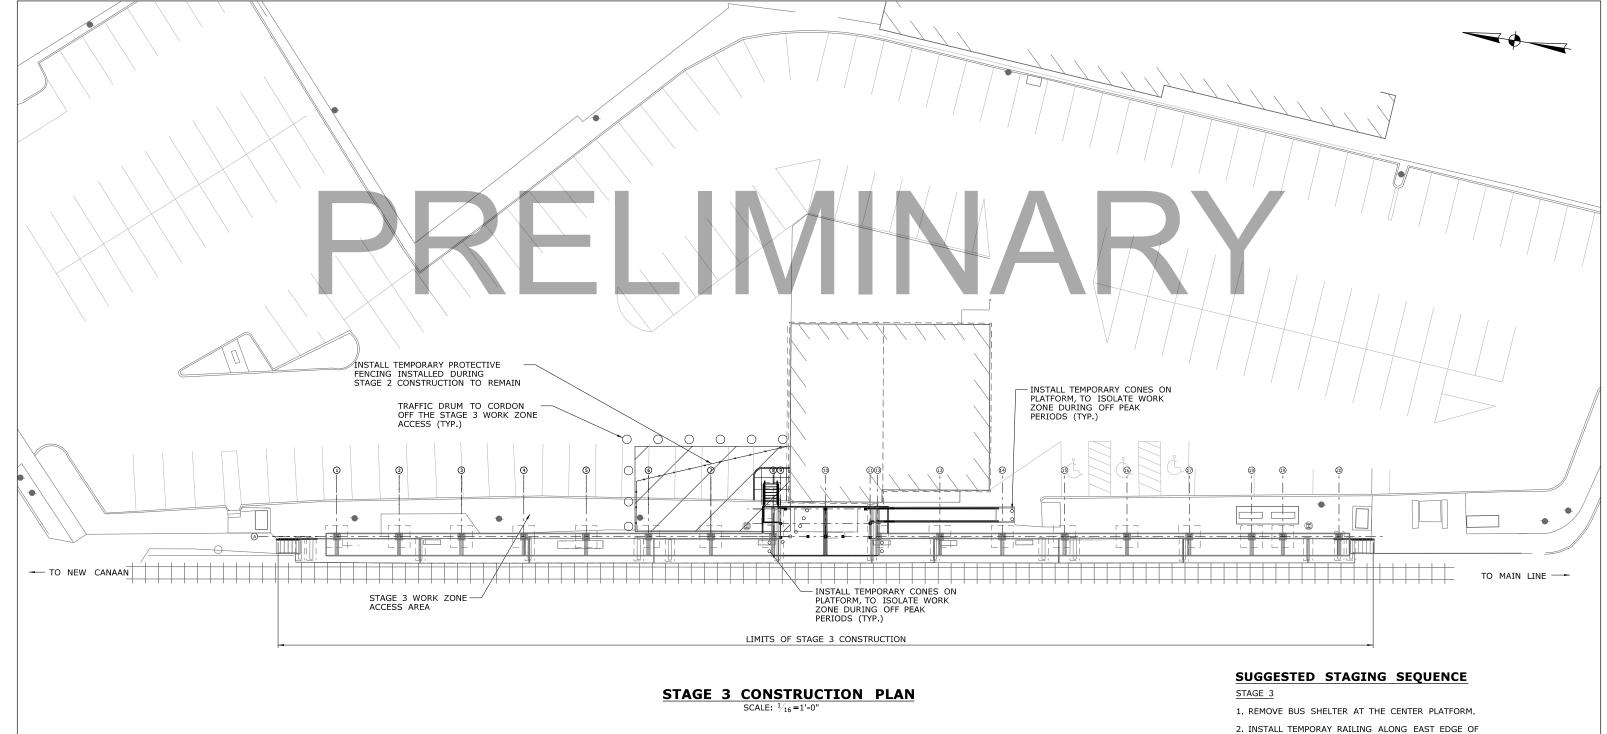

- 1. FOR REQUIREMENTS OF ALL STATION WORK, SEE SPECIAL PROVISIONS "NTC-WORK ON RAILROAD PROPERTY", "MAINTENANCE PEDESTRIAN ACCESS" AND "MAINTENANCE AND PROTECTION OF TRAFFIC"
- 2. ALL CONSTRUCTION EQUIPMENT THAT IS PLACED ON THE EXISTING PLATFORMS SHALL NOT PRODUCE A MOMENT GREATER THAN TWO 7000 POUND AXLES SPACED SIX FEET APART.
- CENTER PLATFORM.
- 3. CONSTRUCT NEW STAIRS AND SIDEWALK AT COLUMN LINE 8.
- 4. INSTALL CANOPIES FROM COLUMN LINES 8 TO 11 DURING ALLOTTED TIME PERIODS.
- 5. INSTALL PERMANENT LIGHTING, GROUNDING & BOUNDING AND PUBLIC ADDRESS SYSTEM BETWEEN COLUMN LINES 8 AND 11.
- 6. REMOVE EXISTING RAILING ALONG THE TOTAL LENGTH OF THE PLATFORM AND INSTALL NEW RAILING AND WINDBREAKS.

SHEET NO. PLOTTED: 5/15/2012

A.MORTON **B.BYRNE** 

SCALE AS NOTED

STATE OF CONNECTICUT **DEPARTMENT OF TRANSPORTATION** 

FILENAME: ...\302013\_04\_17\_SPRINGDALE\_STAGE3\_Plan.dgn

**LOCHNER** 2110 Silas Deane Highway Rocky Hill, CT 06067 APPROVED BY:

**INSTALLATION OF CANOPIES** ΑT **GLENBROOK STATION** 

**STAMFORD** 

S-17

302-013

STAGE 3 **CONSTRUCTION PLAN** 

04.17