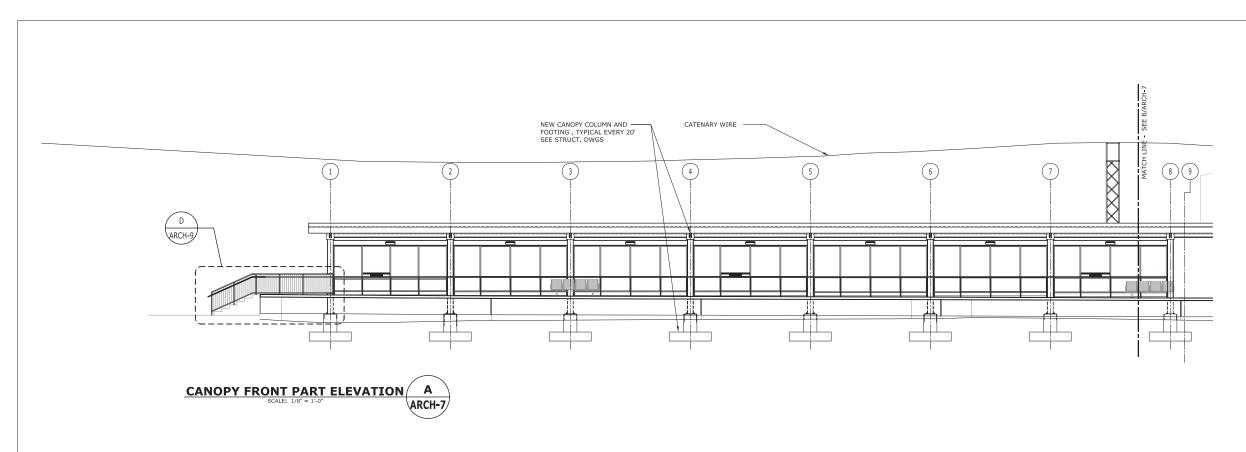

CANOPY FRONT PART ELEVATION B

ARCH-7

INSTALLATION OF CANOPIES AT GLENBROOK STATION

STAMFORD

WING TITLE:

PLATFORM PROPOSED ELEVATION

PROJECT NO.
302-013
DRAWING NO.
ARCH-7
SHEET NO.

05.07