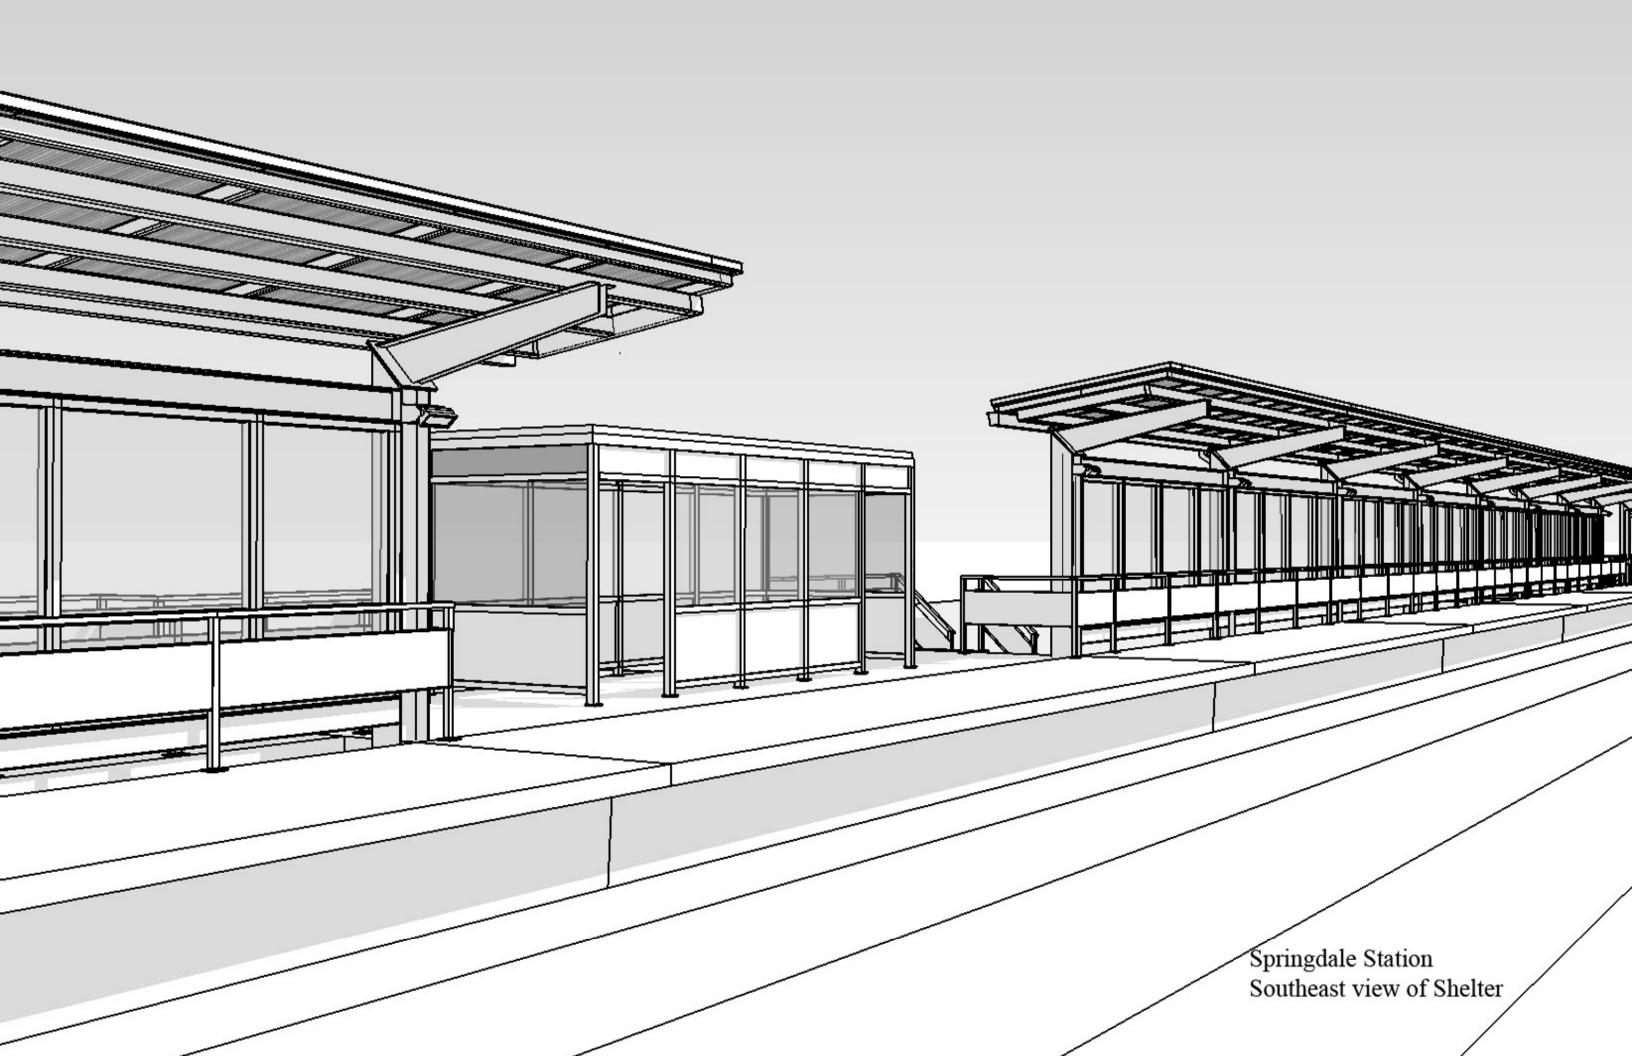

## The Following Package Includes:

- 1. Photos of Canopies installed at Springdale Station and Stratford Station
- 2. Renderings of Proposed Canopy (Canopies built at the Springdale Station shown, Glenbrook Station to be similar)
- 3. Preliminary Plans including:
  - a. Canopy Elevation
  - b. Demolition and Proposed Site Plan
  - c. Center Platform Plan, Elevation and Sections
  - d. Stage Construction Plans