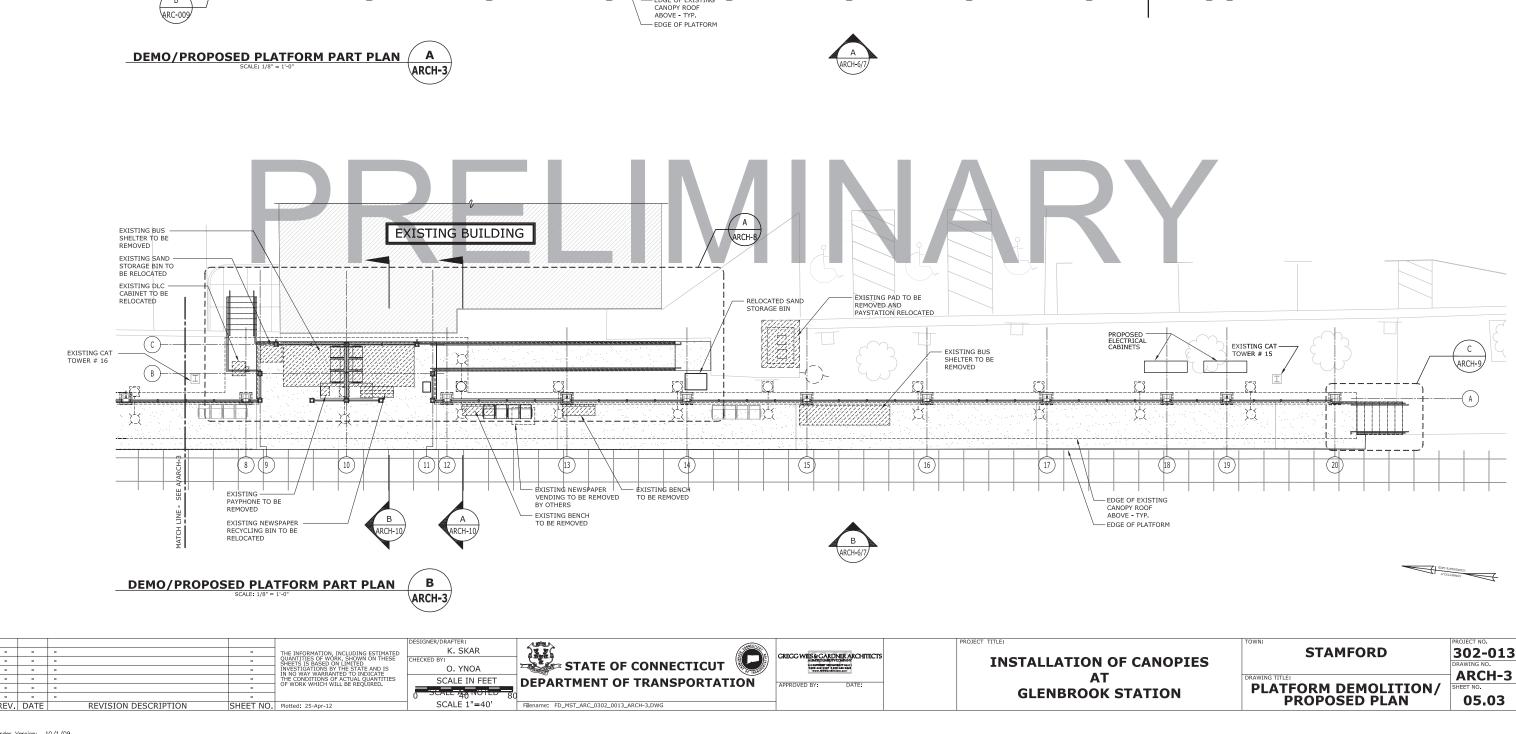

### This project involves:

- Installing approximately 320 feet of canopy over the existing elevated platform at the Glenbrook train station.
- Adding windscreens to the back of the main platform along the entire length.
- Replacing the existing shelter at the center of the platform with a canopy, windscreens and new seating.
- Adding a new stair to the northeast corner of the center platform opposite the existing ramp.
- Relocating the platform lighting and audio messaging systems under and attached to the new canopies.