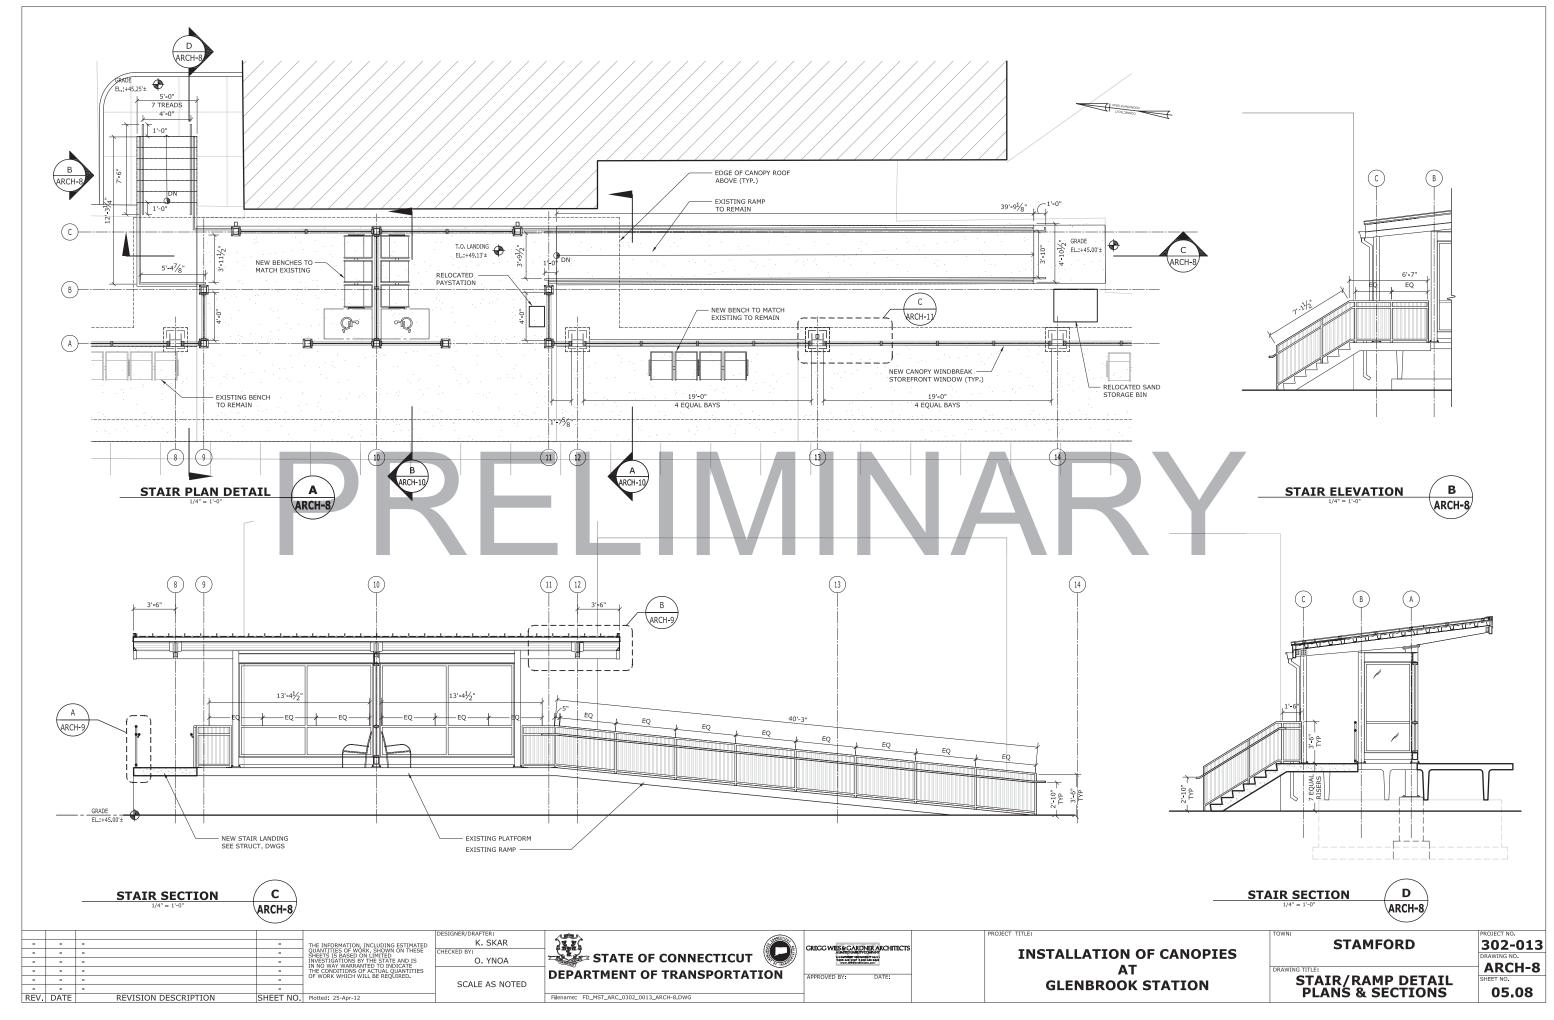

### This project involves:

- Installing approximately 320 feet of canopy over the existing elevated platform at the Glenbrook train station.
- Adding windscreens to the back of the main platform along the entire length.
- Replacing the existing shelter at the center of the platform with a canopy, windscreens and new seating.
- Adding a new stair to the northeast corner of the center platform opposite the existing ramp.
- Relocating the platform lighting and audio messaging systems under and attached to the new canopies.

- PLUG AND FILL ALL HOLES ON PLATFORM W/ CONCRETE TO MATCH EXISTING COLOR & FINISH.
- ALL EXISTING SHELTERS TO BE REMOVED AND DISPOSED, UNLESS OTHERWISE NOTED.
- REFER TO STRUCTURAL DRAWINGS FOR ADDITIONAL INFORMATION.
- 4. ALL BENCHES TO REMAIN UNLESS OTHERWISE NOTED.
- ALL EXISTING PLATFORM, STAIR AND RAMP RAILINGS TO BE REMOVED AND REPLACED WITH NEW GUARDRAILS & HANDRAILS AS INDICATED ON THE DRAWINGS.
- REFER TO DETAILS & ENLARGED PLANS FOR ADDITIONAL SCOPE.