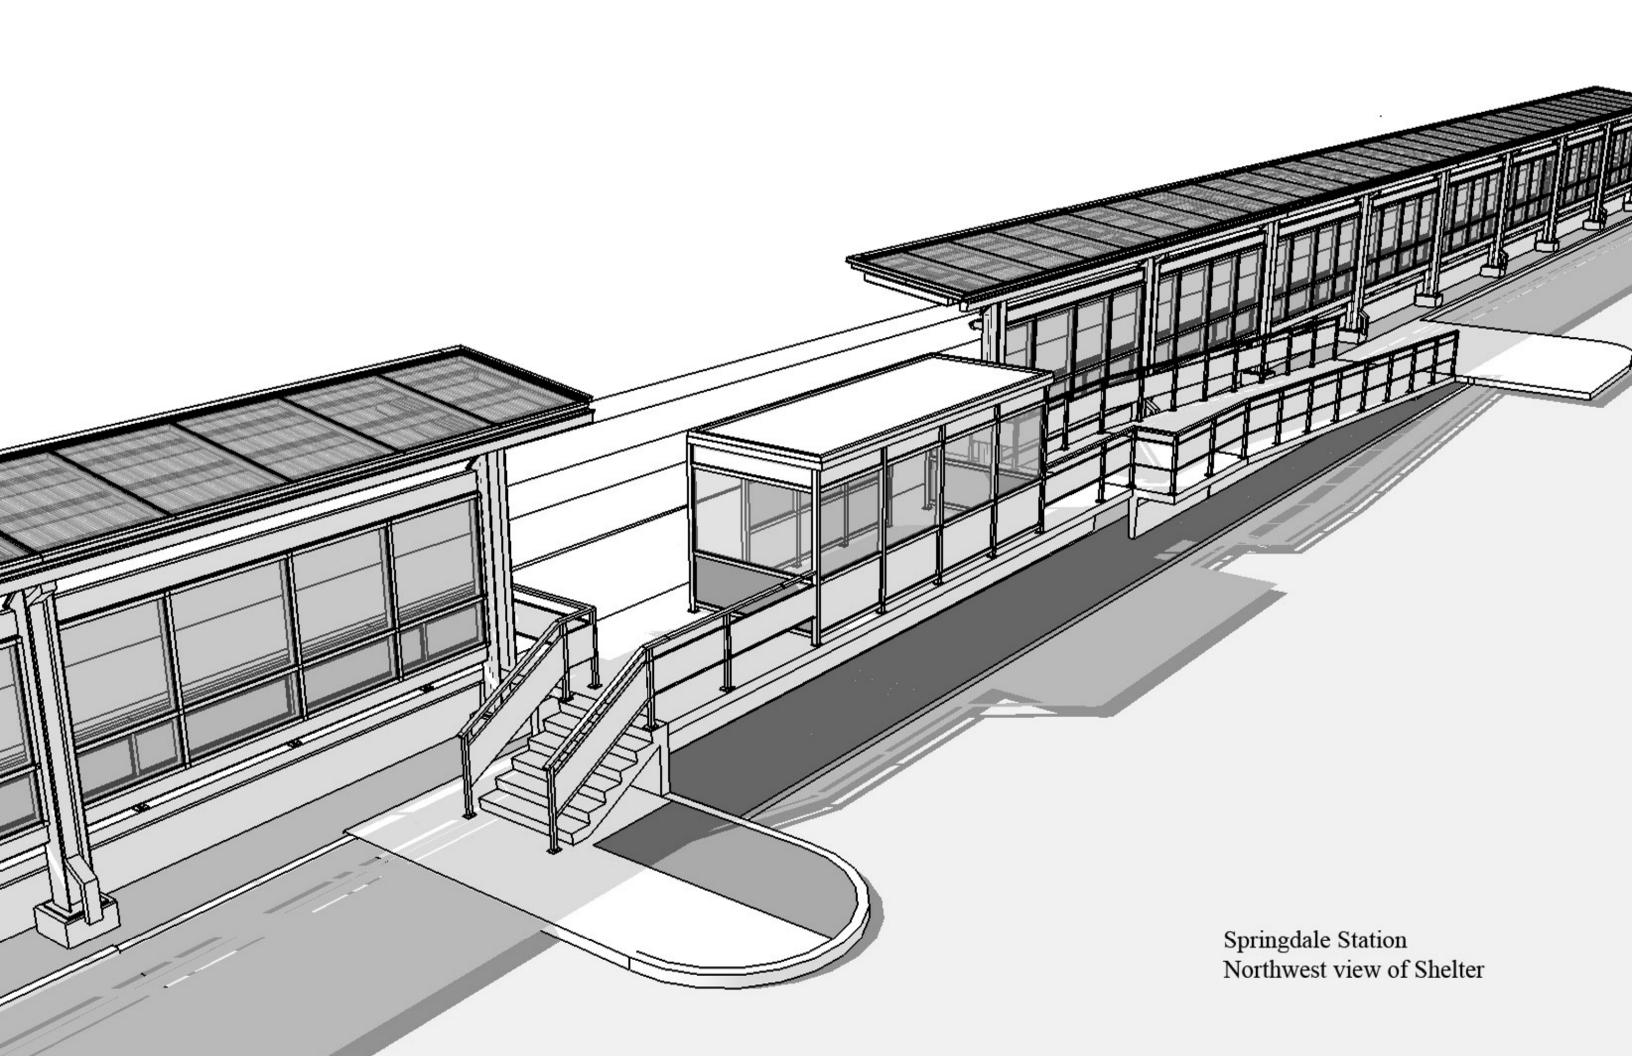

## The Following Package Includes:

- 1. Photos of Canopies installed at Springdale Station and Stratford Station
- 2. Renderings of Proposed Canopy (Canopies built at the Springdale Station shown, Glenbrook Station to be similar)
- 3. Preliminary Plans including:
  - a. Canopy Elevation
  - b. Demolition and Proposed Site Plan
  - c. Center Platform Plan, Elevation and Sections
  - d. Stage Construction Plans