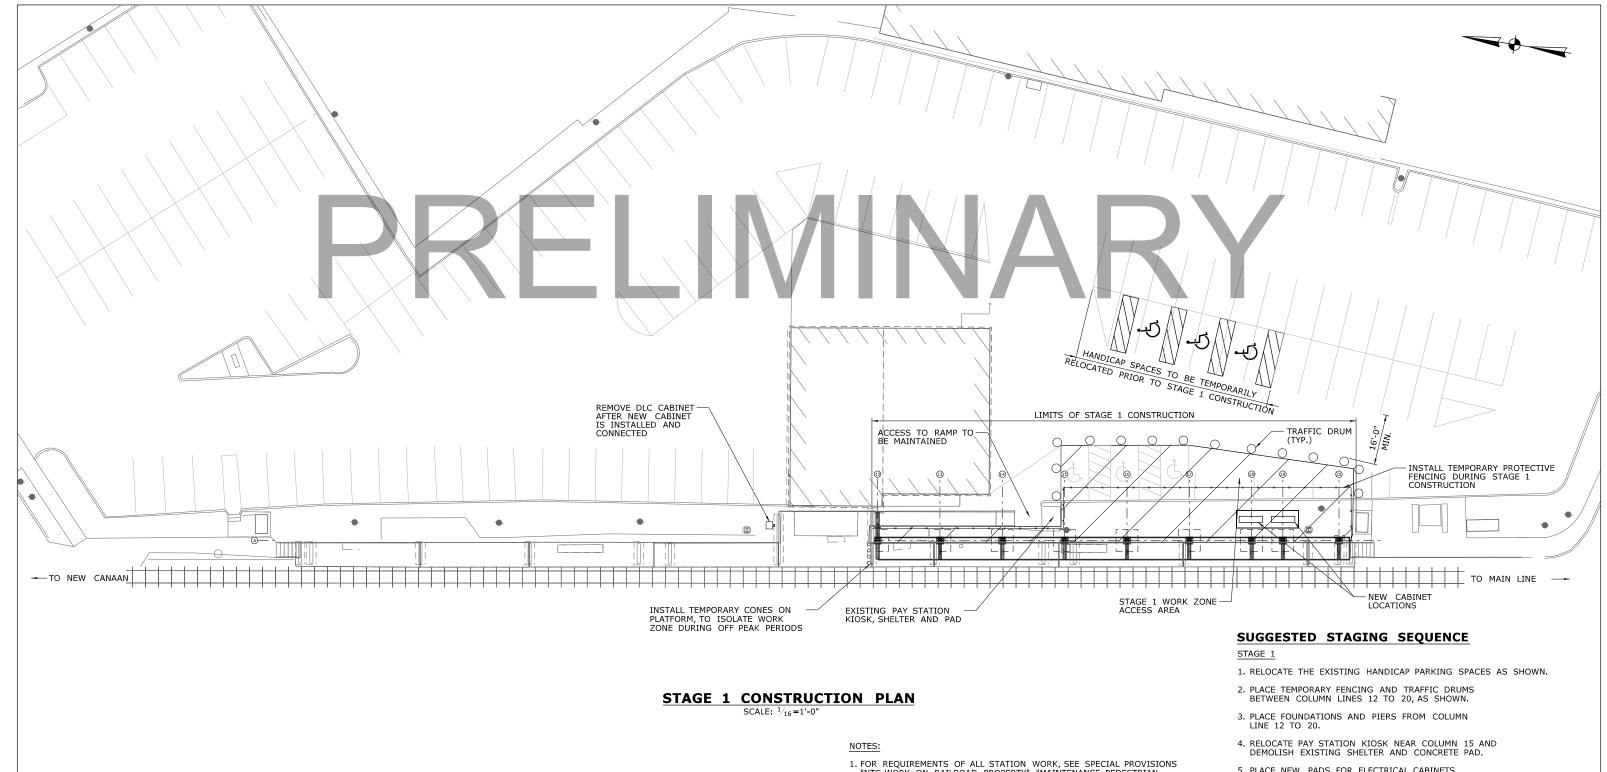

- 1. FOR REQUIREMENTS OF ALL STATION WORK, SEE SPECIAL PROVISIONS "NTC-WORK ON RAILROAD PROPERTY", "MAINTENANCE PEDESTRIAN ACCESS" AND "MAINTENANCE AND PROTECTION OF TRAFFIC"
- 2. ALL CONSTRUCTION EQUIPMENT THAT IS PLACED ON THE EXISTING PLATFORMS SHALL NOT PRODUCE A MOMENT GREATER THAN TWO 7000 POUND AXLES SPACED SIX FEET APART.
- 5. PLACE NEW PADS FOR ELECTRICAL CABINETS.
- 6. INSTALL NEW ELECTRICAL CABINETS AND FENCE.
- 7. REMOVE EXISTING DLC CABINET NEAR COLUMN LINE 8 AFTER NEW DLC CABINET IS CONNECTED AND FUNCTIONING.
- 8. INSTALL CANOPIES FROM COLUMN LINE 12 TO 20 DURING ALLOTTED TIME PERIODS.
- 9. INSTALL PERMANENT LIGHTING, GROUNDING & BOUNDING AND PUBLIC ADDRESS SYSTEM BETWEEN COLUMN LINES 12 AND 20.

302-013

S-15

04.15

PLAN

|          | -                       | -<br>-                  | QUANTITIES OF WORK, SHOWN ON THESE CHECKED BY:                                                                                              | MORTON BYRNE | STATE OF CONNECTICUT                                                            | H.W. LOCHNER, INC<br>2110 Silas Deane Highway<br>Rocky, Hill. CT. 06067 | INSTALLATION OF CANOPIES | STAMFORD               |
|----------|-------------------------|-------------------------|---------------------------------------------------------------------------------------------------------------------------------------------|--------------|---------------------------------------------------------------------------------|-------------------------------------------------------------------------|--------------------------|------------------------|
| REV. DAT | TE REVISION DESCRIPTION | -<br>-<br>-<br>SHEET NO | IN NO WAY WARRANTED TO INDICATE THE CONDITIONS OF ACTUAL QUANTITIES OF WORK WHICH WILL BE REQUIRED.  PLOTTED: 4/28/2012  PLOTTED: 4/28/2012 | AS NOTED     | DEPARTMENT OF TRANSPORTATION  FILENAME:\302013.04.15.SPRINGDALE.STAGE1.Plan.dgn | APPROVED BY: DATE:                                                      | AT<br>GLENBROOK STATION  | STAGE 1 CONSTRUCTION P |