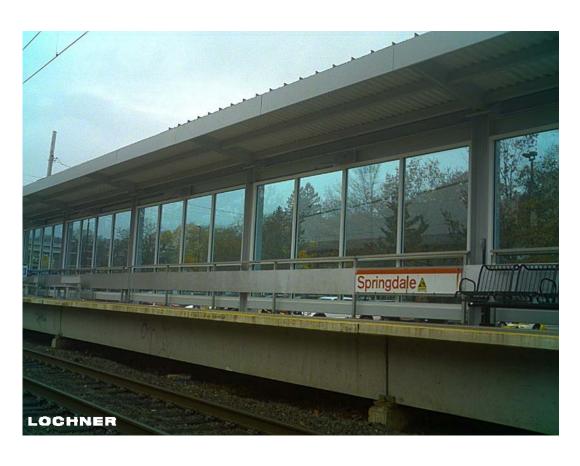

## The Following Package Includes:

- 1. Photos of Canopies installed at Springdale Station and Stratford Station
- 2. Renderings of Proposed Canopy (Canopies built at the Springdale Station shown, Glenbrook Station to be similar)
- 3. Preliminary Plans including:
  - a. Canopy Elevation
  - b. Demolition and Proposed Site Plan
  - c. Center Platform Plan, Elevation and Sections
  - d. Stage Construction Plans