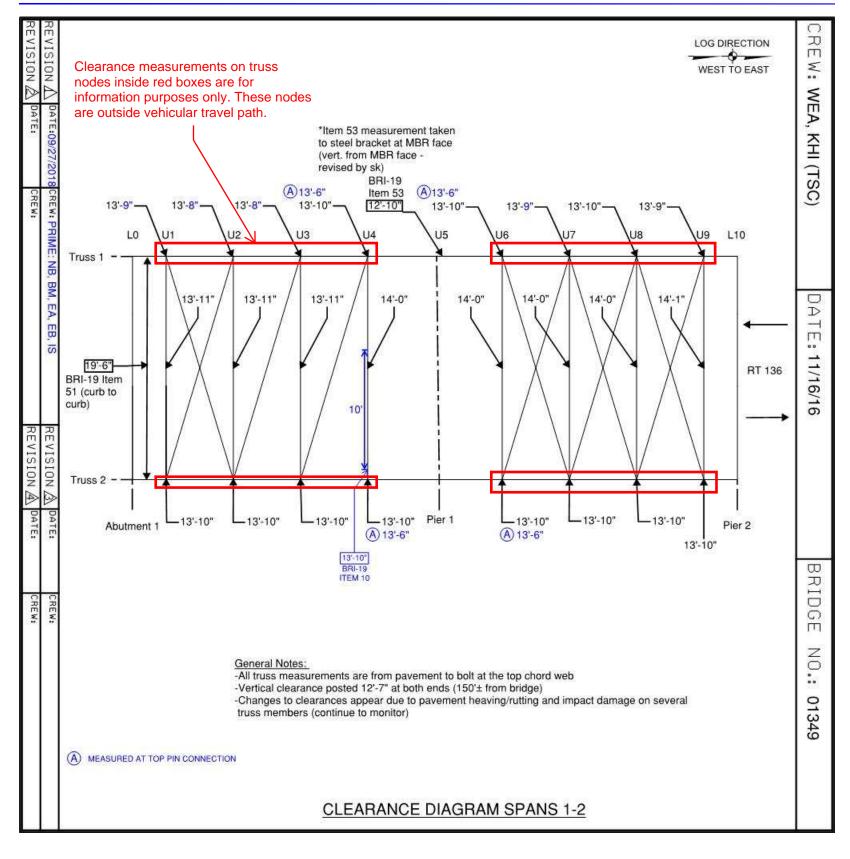

## :Bridge No 01349

Town:WESTPORTCarried:ROUTE 136Crossed:SAUGATUCK RIVERInventoryRoute:Non-NHS

| See                                                                                                                      | CREW: WEA, KHI | (TSC) DATE: 11/16                                     | /16            | BRIDGE NO.: 01349                                                                                        |  |
|--------------------------------------------------------------------------------------------------------------------------|----------------|-------------------------------------------------------|----------------|----------------------------------------------------------------------------------------------------------|--|
|                                                                                                                          |                | $\begin{array}{c ccccccccccccccccccccccccccccccccccc$ | Truss 2        | nodes inside red boxes are for<br>information purposes only. These<br>are outside vehicular travel path. |  |
| REVISION & DATE: CREW: PRIME: NB, BM, EA, EB, IS REVISION & DATE: CREW:<br>REVISION & DATE: CREW: REVISION & DATE: CREW: |                |                                                       | 1121101011 123 |                                                                                                          |  |