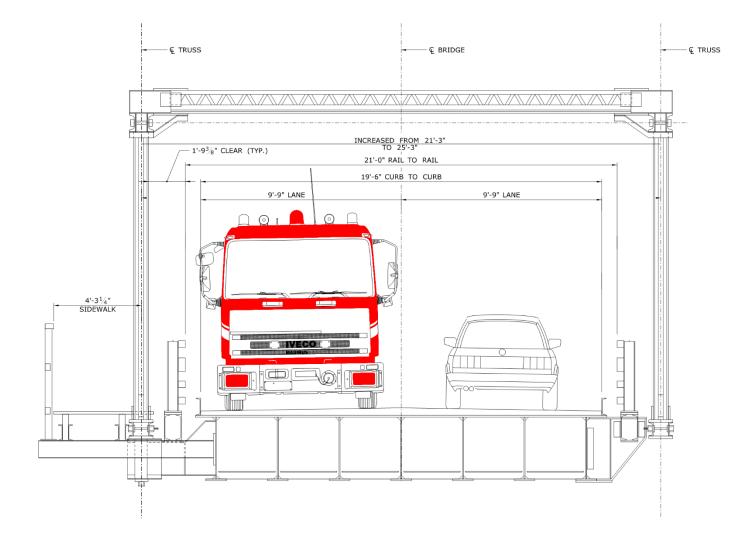

#### Draft Concept or PAC Discussion

BB

' THE BEE

5

1

CONTRACT OF

1202527 57

ninin

Ξ

IT

66-68

SAUGATUCK RIVER

On-Alignment Bridge Replacement No Scale LEGEND NEW PAVEMENT NEW STRUCTURE NEW SIDEWALK NEW RETAINING WALL EXISTING ROW WETLANDS

NAD 83/2011

SWING SPAN SECTION BRIDGE REPLACEMENT CONCEPT

#### Draft Concept For PAC Discussion

#### Draft Concept For PAC Discussion

Bridge

----

#### Draft Concept For PAC Discussion

Ħ