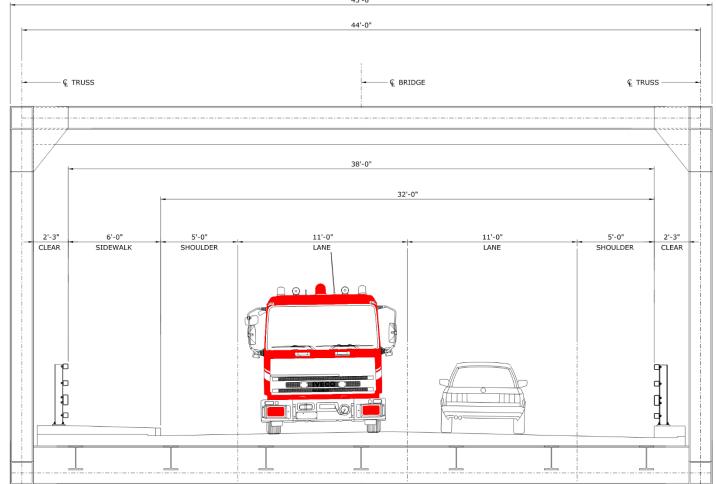

Ξ

IT

66-68

SAUGATUCK RIVER

On-Alignment Bridge Replacement No Scale LEGEND NEW PAVEMENT NEW STRUCTURE NEW SIDEWALK NEW RETAINING WALL EXISTING ROW WETLANDS

NAD 83/2011

SWING SPAN SECTION BRIDGE REPLACEMENT CONCEPT