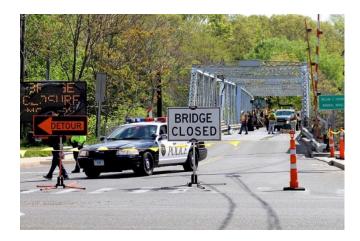

**CRIBARI MEMORIAL BRIDGE** 

Traffic

## **Traffic Control Options**

## DetourTemporary Bridge

#### **CRIBARI MEMORIAL BRIDGE**

#### Traffic

#### Given the information on whether to use a <u>Detour</u> or a <u>Temporary Bridge</u>, what are your concerns about each?

| PAC Representative                           | Impact/Comment |
|----------------------------------------------|----------------|
| СТДОТ                                        |                |
| Bike Walk CT                                 |                |
| CT DEEP                                      |                |
| Commuter Rail<br>Council                     |                |
| CT Trust for Historic<br>Preservation        |                |
| FHWA                                         |                |
| Sound Cyclists Club                          |                |
| SHPO                                         |                |
| Town of Westport                             |                |
| Westport P&Z                                 |                |
| Westport Chamber<br>of Commerce              |                |
| Westport<br>Preservation<br>Alliance*        |                |
| Bridgeport Marina                            |                |
| All Seasons Marine<br>Works                  |                |
| Westport Flood &<br>Erosion Control<br>Board |                |