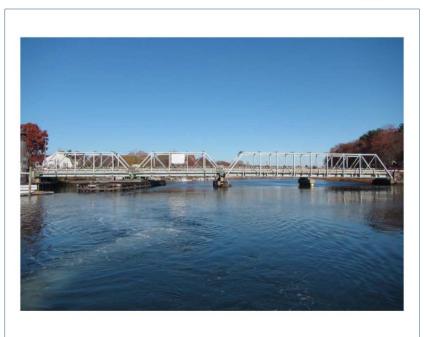

#### **CRIBARI MEMORIAL BRIDGE**

#### BARI BRIDGE OVER SAUGATUCK RIVER WESTPORT