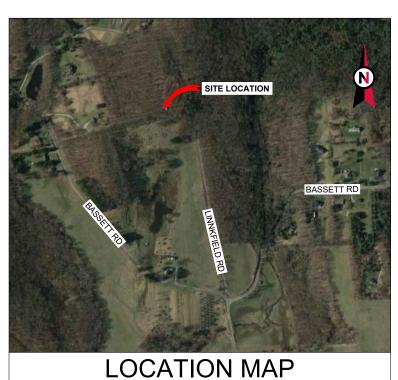

professional judgment, the connections of the installed equipment were performed **in substantial compliance** with the approved construction drawings prepared by SMW Engineering Group, Inc. dated 11-30-20.

Should you have any questions or wish to discuss any aspect of this letter, please do not hesitate to contact the undersigned.

Sincerely,

John T. Liu, PE SMW Engineering Group, INC. Principal Engineer Connecticut Registration #33076





# VICINITY MAP



# **AMERICAN TOWER®**

ATC SITE NAME: WATERTOWN CT ATC SITE NUMBER: 283424 AT&T PACE NUMBER: MRCTB046623/MRCTB046543/ MRCTB046501/MRCTB046499/MRCTB046647 AT&T SITE ID: CTL01835 AT&T FA CODE:10128117 AT&T SITE NAME: WATERTOWN BASSETT ROAD PROJECTS: 3C/4C/4TX4RX RETROFIT/5G NR SITE ADDRESS: 655 BASSETT ROAD WATERTOWN, CT 06795-1139



# AT&T MOBILITY ANTENNA AMENDMENT DRAWINGS

|                                                                                                       | -1                                                                                                                                                                                         |                                                                                                           |