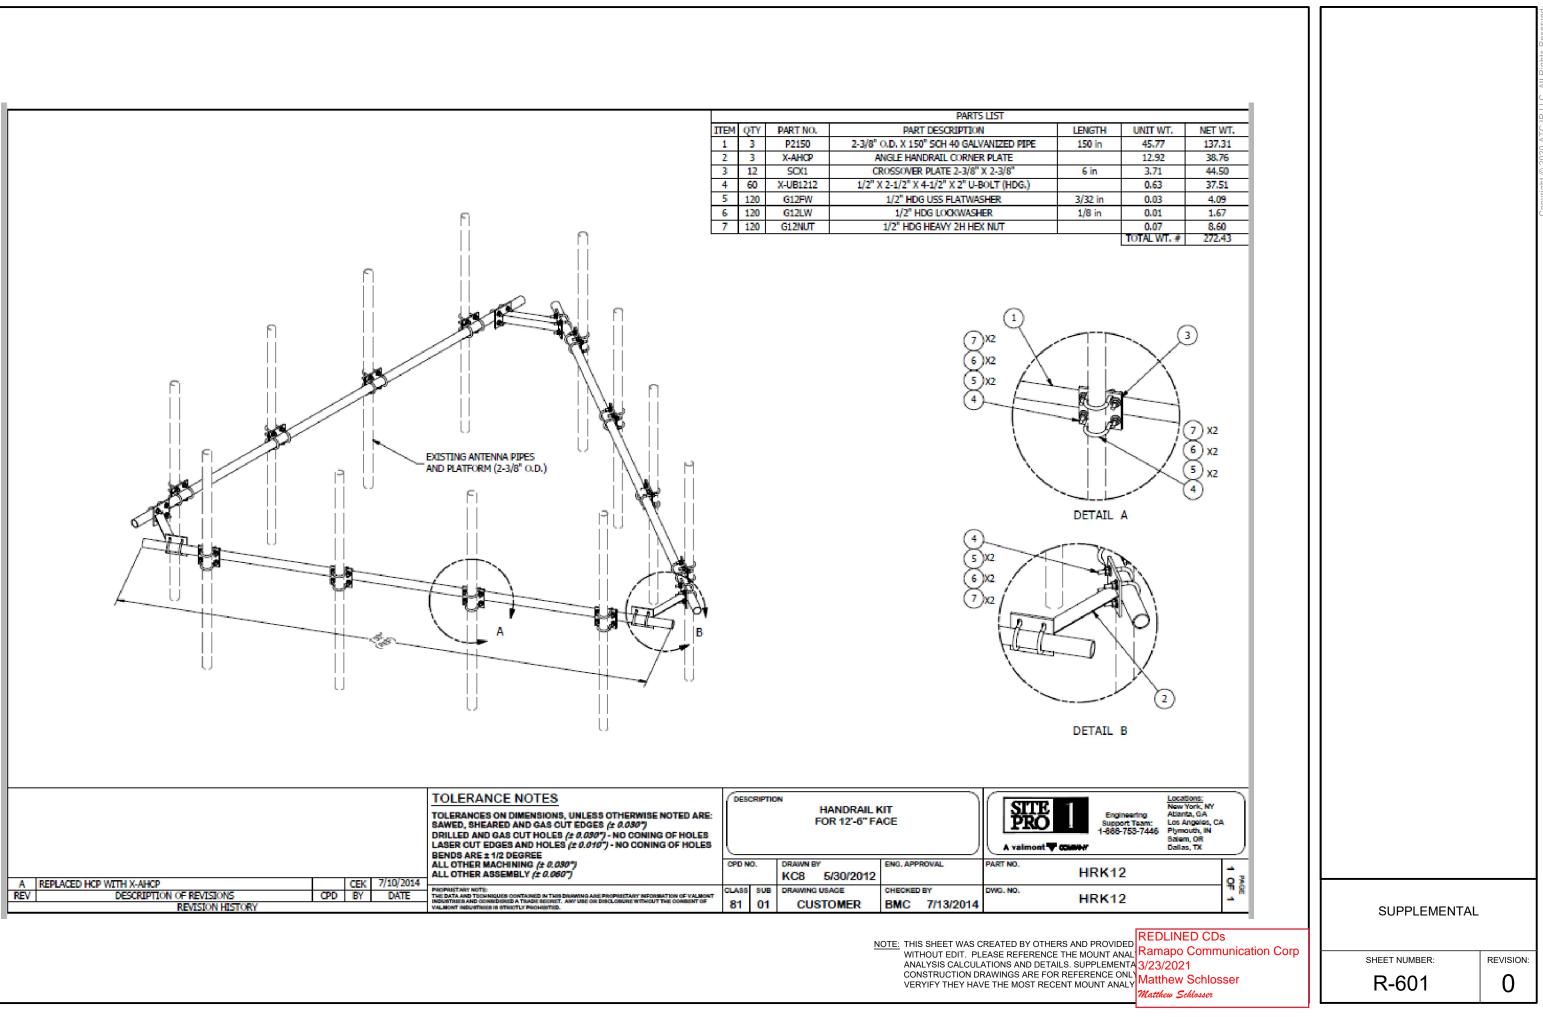

### Proposed scope of work on tower from Construction Drawings:

- Removal of (6) existing Andrew SBNH-1D6565C antennas (2) per sector
- Relocate of (3) existing CCI HPA-65R-BUU-H8 antennas (1) per sector
- Removal of (6) existing RRUS-11 B12 (2) per sector
- Removal of (3) existing RRUS-12 B2 + A2 B25 (1) per sector
- Installation of Site Pro 1 Handrail Kit Part # HRK12 Typ. of (3) sectors
- Installation of Site Pro 1 Crossover Plates Part number SCX1-K Typ. of (3) sectors
- Installation of (3) new CCI OPA65R-BU8DA antennas (1) per sector
- Installation of (3) new CCI DMP65R-BU8DA antennas (1) per sector

SMW Engineering Group, Inc.

- Installation of (3) RRUS 11 B5 (1) per sector
- Installation of (3) RRUS 4449 B5/B12 (1) per sector
- Installation of (3) RRUS 4478 B14 (1) per sector
- Installation of (3) RRUS 8843 B2/B66A (1) per sector
- Installation of (1) DC2-48-60-8-18F-02 squid