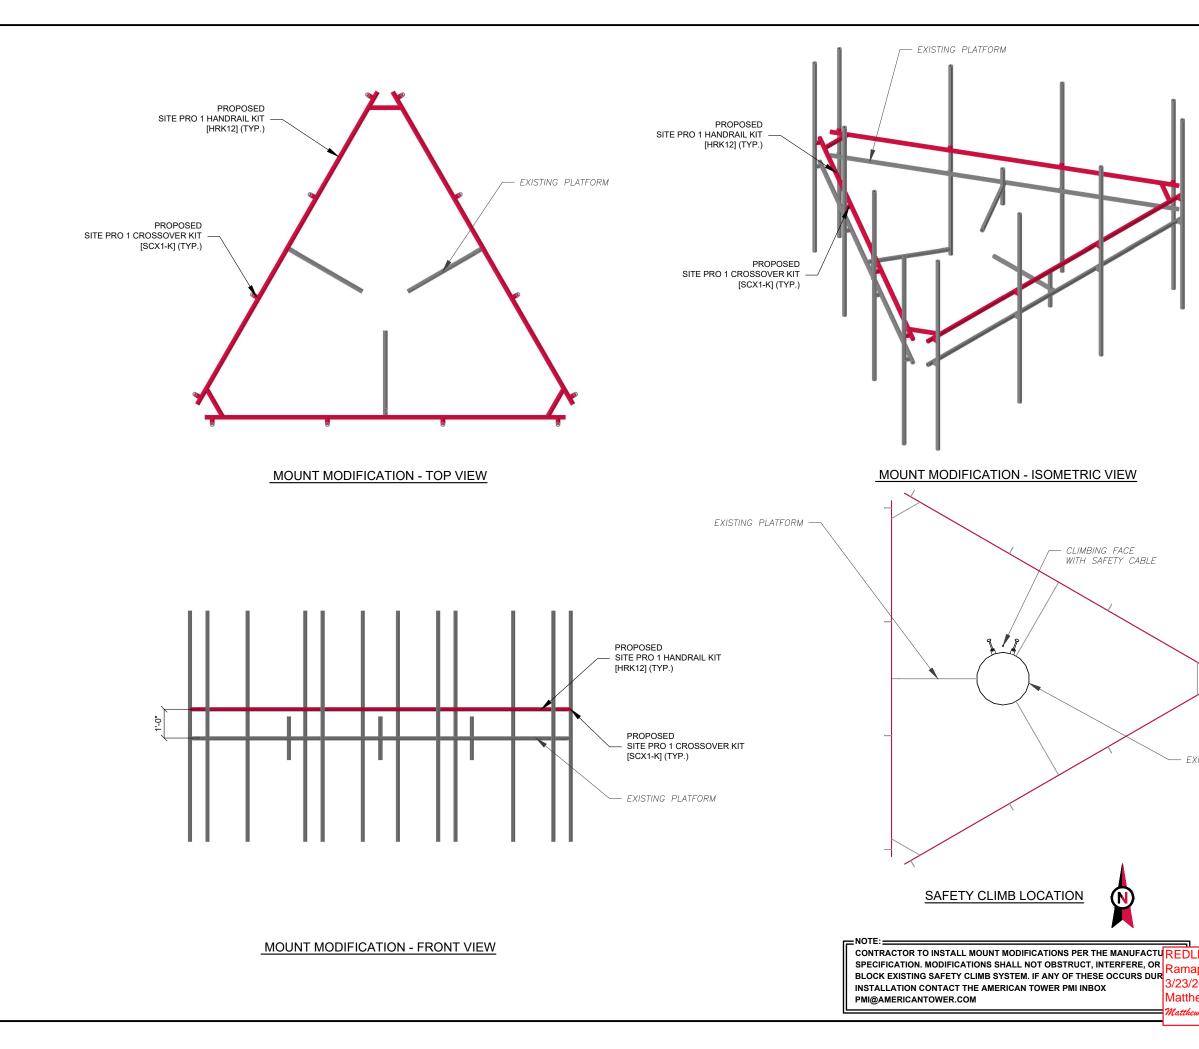

#### **Conclusion**

Based on the analysis results, the antenna mount does not meet the requirements per the applical listed above. The mount can support the equipment as described in this report after the below list modifications are completed:

• Install modifications per ATC drawing #13213496\_C9\_06.

If you have any questions or require additional information, please contact American Tower via Engineering@americantower.com. Please include the American Tower site name, site number engineering number in the subject line for any questions.