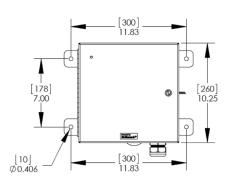

| RAYCAP SPECIFICATIONS |        |        |       |                 |  |
|-----------------------|--------|--------|-------|-----------------|--|
| RAYCAP MODEL          | A      | В      | с     | WEIGHT<br>(LBS) |  |
| DC2-48-60-8-18F-02    | 13.22" | 11.64" | 6.27" | 16.0            |  |

| RAYCAP SPECIFICATIONS |        |        |       |                 |  |  |  |
|-----------------------|--------|--------|-------|-----------------|--|--|--|
| RAYCAP MODEL          | A      | В      | С     | WEIGHT<br>(LBS) |  |  |  |
| DC2-48-60-8-18F-02    | 13.22" | 11.64" | 6.27" | 16.0            |  |  |  |
|                       |        |        |       |                 |  |  |  |