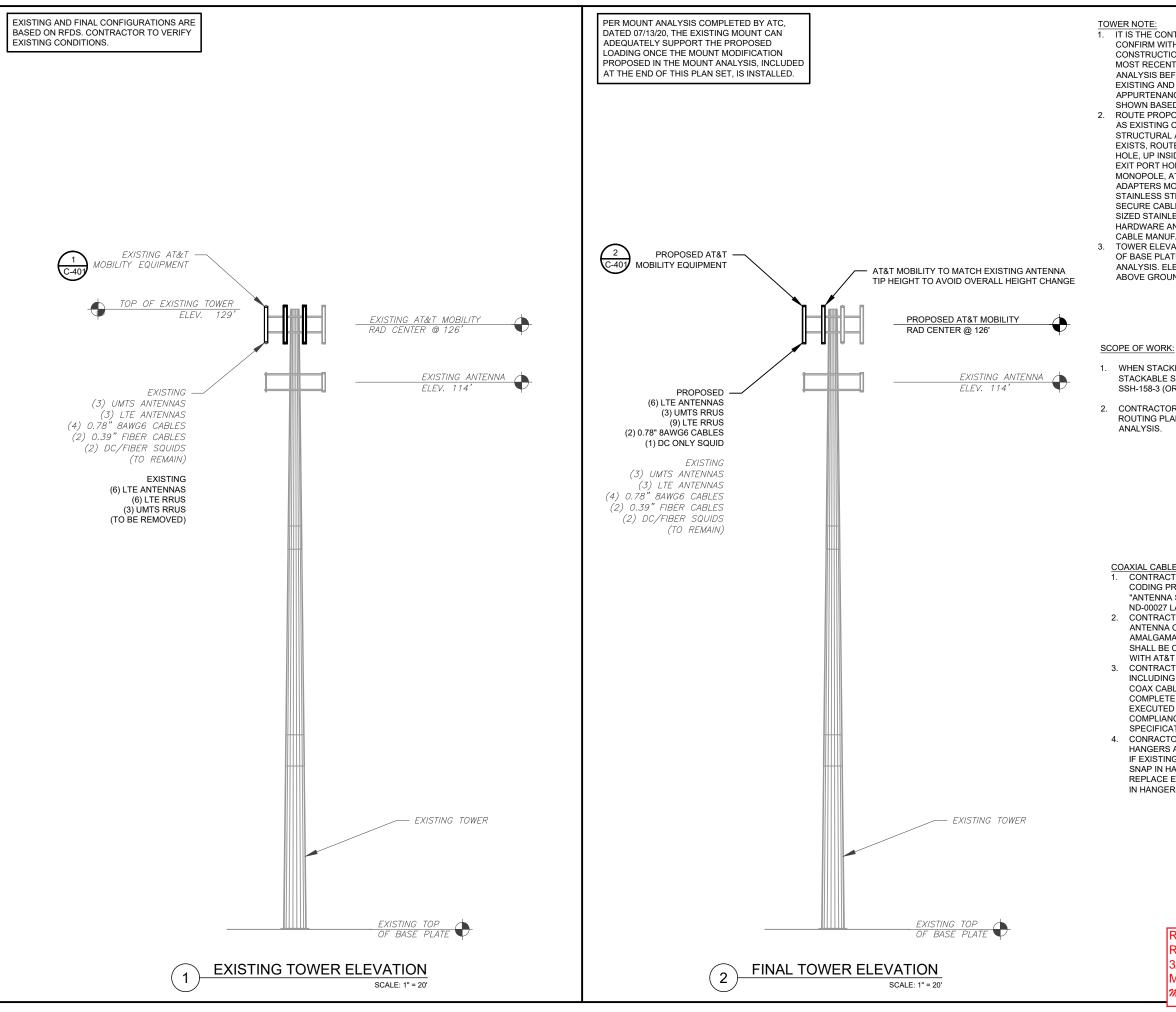

### Proposed scope of work on tower from Construction Drawings:

- Removal of (6) existing Andrew SBNH-1D6565C antennas (2) per sector
- Relocate of (3) existing CCI HPA-65R-BUU-H8 antennas (1) per sector
- Removal of (6) existing RRUS-11 B12 (2) per sector
- Removal of (3) existing RRUS-12 B2 + A2 B25 (1) per sector
- Installation of Site Pro 1 Handrail Kit Part # HRK12 Typ. of (3) sectors
- Installation of Site Pro 1 Crossover Plates Part number SCX1-K Typ. of (3) sectors
- Installation of (3) new CCI OPA65R-BU8DA antennas (1) per sector
- Installation of (3) new CCI DMP65R-BU8DA antennas (1) per sector

SMW Engineering Group, Inc.

- Installation of (3) RRUS 11 B5 (1) per sector
- Installation of (3) RRUS 4449 B5/B12 (1) per sector
- Installation of (3) RRUS 4478 B14 (1) per sector
- Installation of (3) RRUS 8843 B2/B66A (1) per sector
- Installation of (1) DC2-48-60-8-18F-02 squid

TOWER NOTE: 1. IT IS THE CONTRACTOR'S RESPONSIBILITY TO CONFIRM WITH THE AMERICAN TOWER CONSTRUCTION MANAGER THAT THEY HAVE THE MOST RECENT VERSION OF THE STRUCTURAL ANALYSIS BEFORE COMMENCING WORK. EXISTING AND PROPOSED TOWER APPURTENANCES, MOUNTS, AND ANTENNAS ARE SHOWN BASED ON THE STRUCTURAL ANALYSIS. 2. ROUTE PROPOSED CABLES ALONG SAME PATH AS EXISTING CABLES AND IN ACCORDANCE WITH STRUCTURAL ANALYSIS. IF ADEQUATE SPACE EXISTS, ROUTE CABLES THROUGH ENTRY PORT HOLE, UP INSIDE OF MONOPOLE, AND THROUGH EXIT PORT HOLE. IF ROUTING OUTSIDE THE MONOPOLE, ATTACH CABLES USING STAND-OFF ADAPTERS MOUNTED TO TOWER USING STAINLESS STEEL BANDING ADEQUATELY SECURE CABLES USING EITHER APPROPRIATELY SIZED STAINLESS STEEL SNAP-INS OR MOUNTING HARDWARE AND BRACKETS AS SPECIFIED BY CABLE MANUFACTURER. TOWER ELEVATIONS ARE MEASURED FROM TOP OF BASE PLATE TO MATCH STRUCTURAL ANALYSIS. ELEVATIONS DO NOT REFLECT TRUE ABOVE GROUND LEVEL (A.G.L.) REV WHEN STACKING CABLES 3 OR MORE DEEP, USE STACKABLE SNAP-INS, TALLEY PART NUMBER SSH-158-3 (OR ENGINEER APPROVED EQUAL). CONTRACTOR SHALL CONFIRM THE FINAL CABLE ROUTING PLAN WITH THE STRUCTURAL SEAL COAXIAL CABLE NOTES: CONTRACTOR SHALL CONFIRM COAX COLOR CODING PRIOR TO CONSTRUCTION. REFER TO "ANTENNA SYSTEM LABELING STANDARD" ND-00027 LATEST VERISON 2. CONTRACTOR SHALL WEATHERPROOF ALL ANTENNA CONNECTORS WITH SELF AMALGAMATING TAPE. WEATHERPROOFING SHALL BE COMPLETED IN STRICT ACCODRANCE WITH AT&T STANDARDS. CONTRACTOR SHALL GROUND ALL EQUIPMENT. INCLUDING ANTENNAS RET MOTORS TMA'S COAX CABLES, AND RET CONTROL CBALES AS A COMPLETE SYTEM. GROUNDING SHALL BE EXECUTED BY QUALIFIED WIREMEN IN