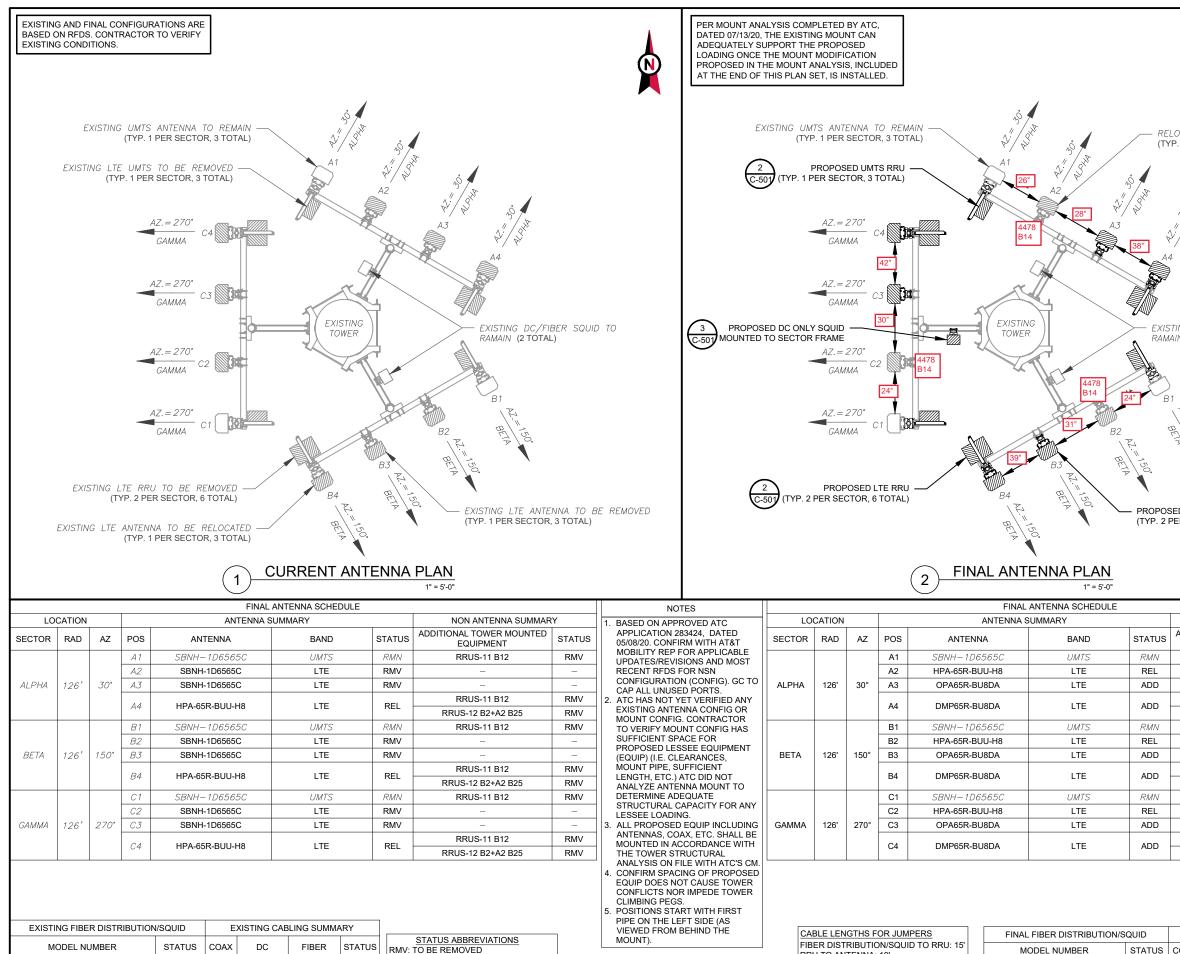

### Proposed scope of work on tower from Construction Drawings:

- Removal of (6) existing Andrew SBNH-1D6565C antennas (2) per sector
- Relocate of (3) existing CCI HPA-65R-BUU-H8 antennas (1) per sector
- Removal of (6) existing RRUS-11 B12 (2) per sector
- Removal of (3) existing RRUS-12 B2 + A2 B25 (1) per sector
- Installation of Site Pro 1 Handrail Kit Part # HRK12 Typ. of (3) sectors
- Installation of Site Pro 1 Crossover Plates Part number SCX1-K Typ. of (3) sectors
- Installation of (3) new CCI OPA65R-BU8DA antennas (1) per sector
- Installation of (3) new CCI DMP65R-BU8DA antennas (1) per sector

SMW Engineering Group, Inc.

- Installation of (3) RRUS 11 B5 (1) per sector
- Installation of (3) RRUS 4449 B5/B12 (1) per sector
- Installation of (3) RRUS 4478 B14 (1) per sector
- Installation of (3) RRUS 8843 B2/B66A (1) per sector
- Installation of (1) DC2-48-60-8-18F-02 squid

RMN

(4) 0.78"

(2) 0.39

RMN

RRU TO ANTENNA: 10'

MODEL NUMBER STATUS (2) DC2-48-60-8-18F-02 RMN DC2-48-60-8-18F-02 ADD

RELOCATED LTE ANTENNA (TYP. 1 PER SECTOR, 3 TOTAL)

EXISTING DC/FIBER SQUID TO RAMAIN (2 TOTAL)

PROPOSED I TE ANTENNA (TYP. 2 PER SECTOR, 6 TOTAL)

PROPOSED RRUS MUST BE INSTALLED A MINIMUM OF 8" AWAY FROM ALL ANTENNAS

NON ANTENNA SUMMARY ADDITIONAL TOWER MOUNTED EQUIPMENT RRUS-11 B5 RRUS-4478 B14 RRUS-4449 B5/B12 RRUS-8843 B2/B66A RRUS-11 B5 RRUS-4478 B14 RRUS-4449 B5/B12 RRUS-8843 B2/B66A RRUS-11 B5 RRUS-4478 B14 RRUS-4449 B5/B12 RRUS-8843 B2/B66A