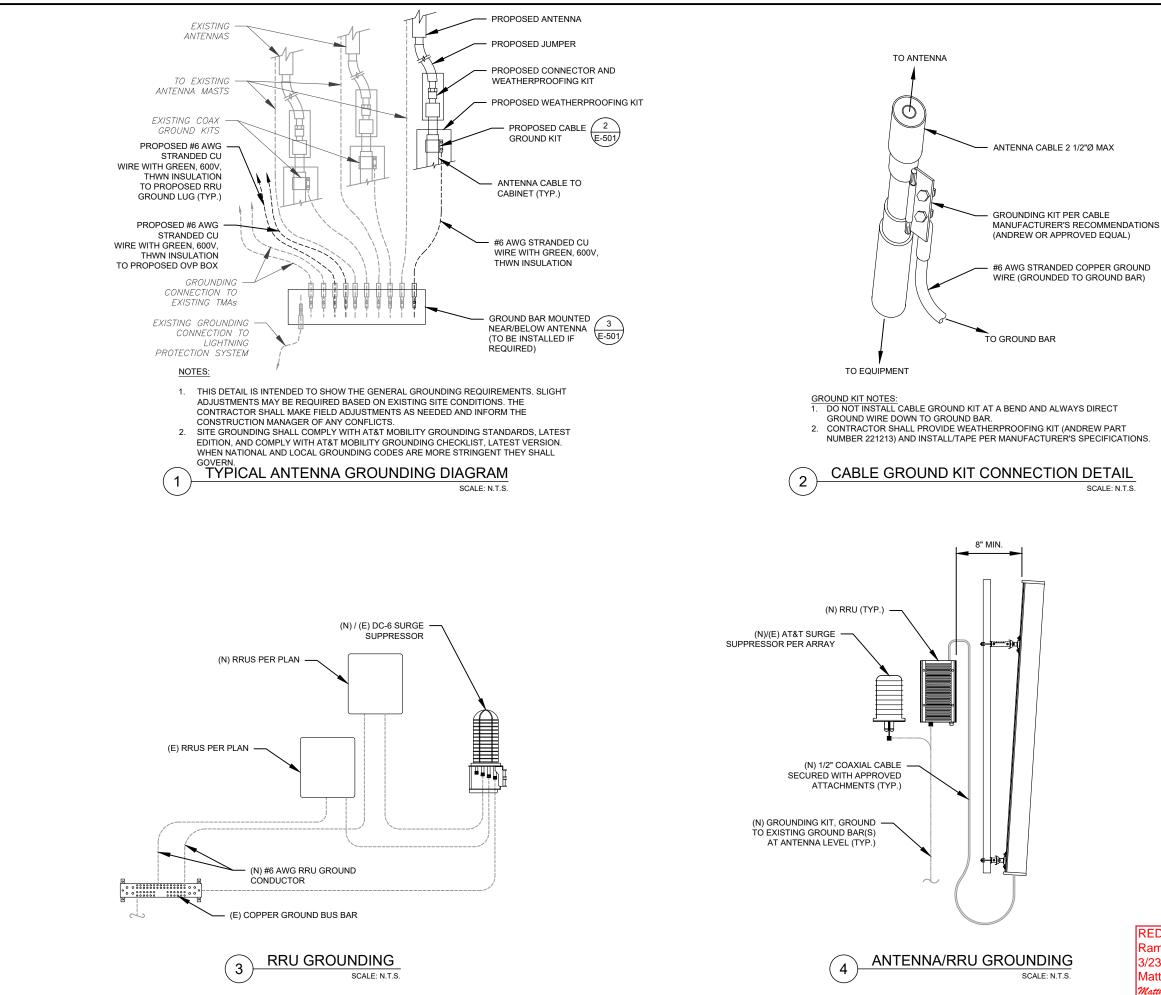

G. ANTENNA AND COAXIAL CABLE GROUNDING:

WEATHER SEALED WITH RFS CONNECTORS/SPLICE WEATHERPROOFING KIT #221213 OR EQUAL

ALL COAXIAL CABLE GROUNDING KITS ARE TO BE INSTALLED ON STRAIGHT RUNS OF COAXIAL CABLE (NOT WITHIN BENDS)

TOWER NOTE: 1. IT IS THE CONTRACTOR'S RESPONSIBILITY TO CONFIRM WITH THE AMERICAN TOWER CONSTRUCTION MANAGER THAT THEY HAVE THE MOST RECENT VERSION OF THE STRUCTURAL ANALYSIS BEFORE COMMENCING WORK. EXISTING AND PROPOSED TOWER APPURTENANCES, MOUNTS, AND ANTENNAS ARE SHOWN BASED ON THE STRUCTURAL ANALYSIS. 2. ROUTE PROPOSED CABLES ALONG SAME PATH AS EXISTING CABLES AND IN ACCORDANCE WITH STRUCTURAL ANALYSIS. IF ADEQUATE SPACE EXISTS, ROUTE CABLES THROUGH ENTRY PORT HOLE, UP INSIDE OF MONOPOLE, AND THROUGH EXIT PORT HOLE. IF ROUTING OUTSIDE THE MONOPOLE, ATTACH CABLES USING STAND-OFF ADAPTERS MOUNTED TO TOWER USING STAINLESS STEEL BANDING ADEQUATELY SECURE CABLES USING EITHER APPROPRIATELY SIZED STAINLESS STEEL SNAP-INS OR MOUNTING HARDWARE AND BRACKETS AS SPECIFIED BY CABLE MANUFACTURER. TOWER ELEVATIONS ARE MEASURED FROM TOP OF BASE PLATE TO MATCH STRUCTURAL ANALYSIS. ELEVATIONS DO NOT REFLECT TRUE ABOVE GROUND LEVEL (A.G.L.) REV WHEN STACKING CABLES 3 OR MORE DEEP, USE STACKABLE SNAP-INS, TALLEY PART NUMBER SSH-158-3 (OR ENGINEER APPROVED EQUAL). CONTRACTOR SHALL CONFIRM THE FINAL CABLE ROUTING PLAN WITH THE STRUCTURAL SEAL COAXIAL CABLE NOTES: CONTRACTOR SHALL CONFIRM COAX COLOR CODING PRIOR TO CONSTRUCTION. REFER TO "ANTENNA SYSTEM LABELING STANDARD" ND-00027 LATEST VERISON 2. CONTRACTOR SHALL WEATHERPROOF ALL ANTENNA CONNECTORS WITH SELF AMALGAMATING TAPE. WEATHERPROOFING SHALL BE COMPLETED IN STRICT ACCODRANCE WITH AT&T STANDARDS. CONTRACTOR SHALL GROUND ALL EQUIPMENT. INCLUDING ANTENNAS RET MOTORS TMA'S COAX CABLES, AND RET CONTROL CBALES AS A COMPLETE SYTEM. GROUNDING SHALL BE EXECUTED BY QUALIFIED WIREMEN IN

COMPLIANCE WITH MANUFACTURER'S SPECIFICATION AND RECOMMENDATION. CONRACTOR TO VERIFY THAT EXISTING COAX HANGERS ARE STACKABLE SNAP IN HANGERS. IF EXISTING HANGERS ARE NOT STACKABLE SNAP IN HANGERS THE CONTRACTOR SHALL REPLACE EXISTING HANGERS WITH NEW SNAP IN HANGERS IF APPLICABLE.