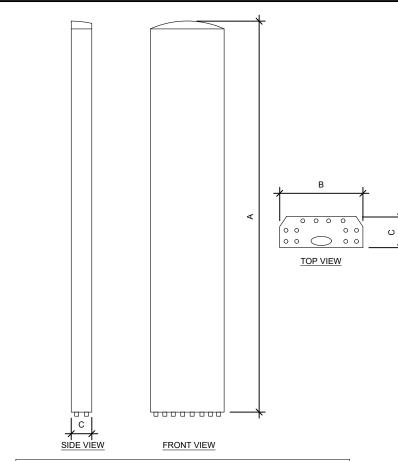

REDLINED CDs CRAMAPO COMMUNICATION CORP 3/23/2021 Matthew Schlosser Matthew Schlosser

SCALE: NOT TO SCALE

| ANTENNA SPECIFICATIONS |               |       |       |      |                 |  |
|------------------------|---------------|-------|-------|------|-----------------|--|
|                        | ANTENNA MODEL | А     | В     | С    | WEIGHT<br>(LBS) |  |
|                        | OPA65R-BU8DA  | 96.0" | 21"   | 7.8" | 76.5            |  |
|                        | DMP65R-BU8DA  | 96.0" | 20.7" | 7.7" | 95.7            |  |

TOP VIEW

U

С

SIDW VIEW

| RRU SPECIFICATIONS |        |        |       |      |  |  |
|--------------------|--------|--------|-------|------|--|--|
| RRU MODEL A B C W  |        |        |       |      |  |  |
| RRUS-11 B5         | 19.69" | 16.97" | 7.17" | 55.0 |  |  |
| RRUS-4478 B14      | 18.1"  | 13.4"  | 8.3"  | 59.4 |  |  |
| RRUS-4449 B5/B12   | 17.9"  | 13.2"  | 9.4"  | 71.0 |  |  |
| RRUS-8843 B2/B66A  | 18.0"  | 13.2"  | 11.3" | 75.0 |  |  |