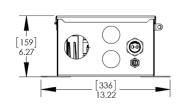

| RAYCAP SPECIFICATIONS |        |        |       |                 |  |
|-----------------------|--------|--------|-------|-----------------|--|
| RAYCAP MODEL          | A      | В      | с     | WEIGHT<br>(LBS) |  |
| DC2-48-60-8-18F-02    | 13.22" | 11.64" | 6.27" | 16.0            |  |

| RAYCAP SPECIFICATIONS |        |        |       |                 |  |  |  |
|-----------------------|--------|--------|-------|-----------------|--|--|--|
| RAYCAP MODEL          | A      | В      | С     | WEIGHT<br>(LBS) |  |  |  |
| DC2-48-60-8-18F-02    | 13.22" | 11.64" | 6.27" | 16.0            |  |  |  |
|                       |        |        |       |                 |  |  |  |