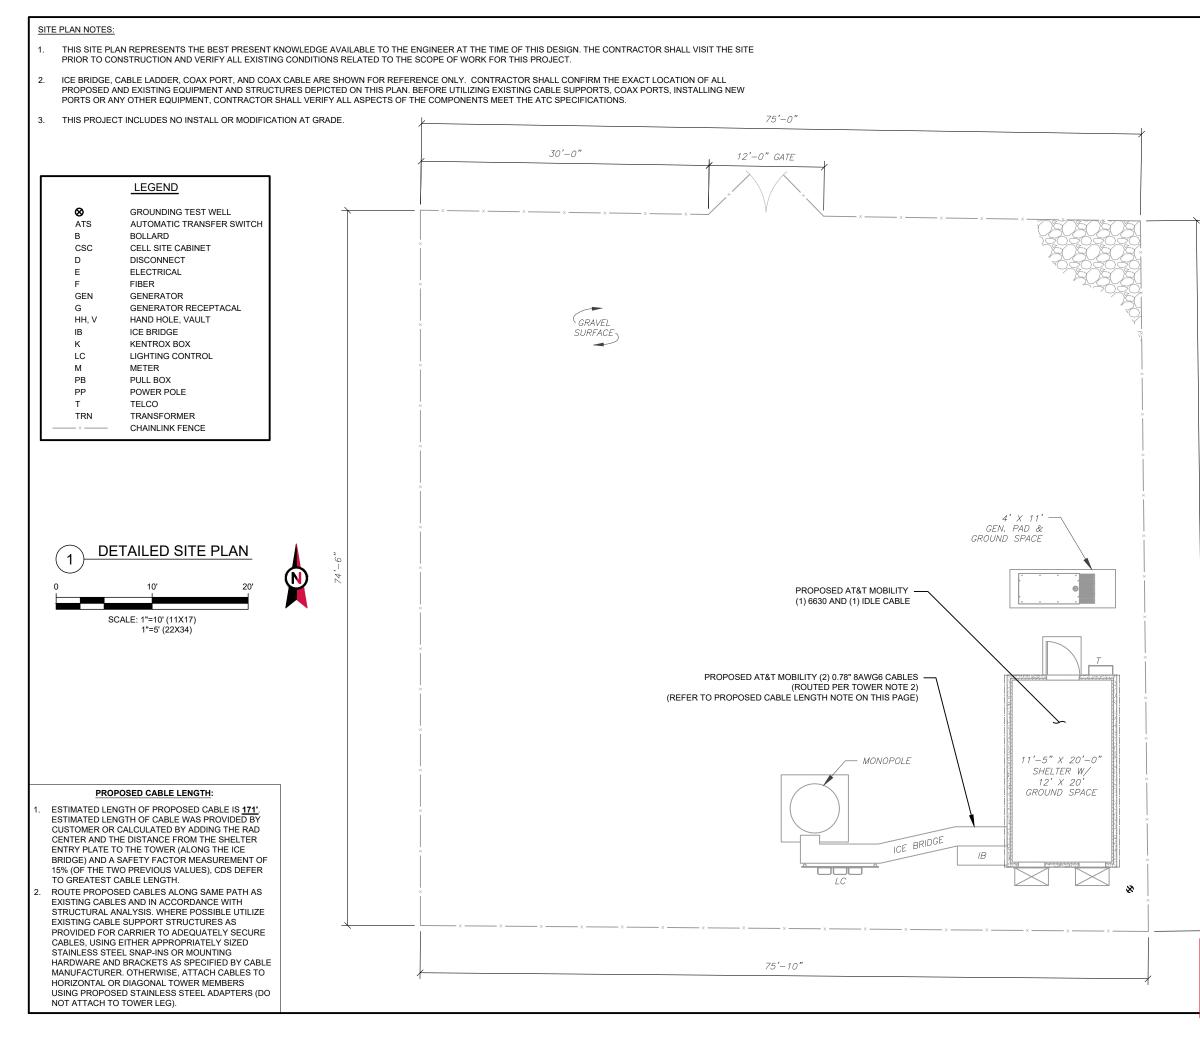

TOWER NOTE: 1. IT IS THE CONTRACTOR'S RESPONSIBILITY TO CONFIRM WITH THE AMERICAN TOWER CONSTRUCTION MANAGER THAT THEY HAVE THE MOST RECENT VERSION OF THE STRUCTURAL ANALYSIS BEFORE COMMENCING WORK. EXISTING AND PROPOSED TOWER APPURTENANCES, MOUNTS, AND ANTENNAS ARE SHOWN BASED ON THE STRUCTURAL ANALYSIS. 2. ROUTE PROPOSED CABLES ALONG SAME PATH AS EXISTING CABLES AND IN ACCORDANCE WITH STRUCTURAL ANALYSIS. IF ADEQUATE SPACE EXISTS, ROUTE CABLES THROUGH ENTRY PORT HOLE, UP INSIDE OF MONOPOLE, AND THROUGH EXIT PORT HOLE. IF ROUTING OUTSIDE THE MONOPOLE, ATTACH CABLES USING STAND-OFF ADAPTERS MOUNTED TO TOWER USING STAINLESS STEEL BANDING ADEQUATELY SECURE CABLES USING EITHER APPROPRIATELY SIZED STAINLESS STEEL SNAP-INS OR MOUNTING HARDWARE AND BRACKETS AS SPECIFIED BY CABLE MANUFACTURER. TOWER ELEVATIONS ARE MEASURED FROM TOP OF BASE PLATE TO MATCH STRUCTURAL ANALYSIS. ELEVATIONS DO NOT REFLECT TRUE ABOVE GROUND LEVEL (A.G.L.) REV WHEN STACKING CABLES 3 OR MORE DEEP, USE STACKABLE SNAP-INS, TALLEY PART NUMBER SSH-158-3 (OR ENGINEER APPROVED EQUAL). CONTRACTOR SHALL CONFIRM THE FINAL CABLE ROUTING PLAN WITH THE STRUCTURAL SEAL COAXIAL CABLE NOTES: CONTRACTOR SHALL CONFIRM COAX COLOR CODING PRIOR TO CONSTRUCTION. REFER TO "ANTENNA SYSTEM LABELING STANDARD" ND-00027 LATEST VERISON 2. CONTRACTOR SHALL WEATHERPROOF ALL ANTENNA CONNECTORS WITH SELF AMALGAMATING TAPE. WEATHERPROOFING SHALL BE COMPLETED IN STRICT ACCODRANCE WITH AT&T STANDARDS. CONTRACTOR SHALL GROUND ALL EQUIPMENT. INCLUDING ANTENNAS RET MOTORS TMA'S COAX CABLES, AND RET CONTROL CBALES AS A COMPLETE SYTEM. GROUNDING SHALL BE EXECUTED BY QUALIFIED WIREMEN IN