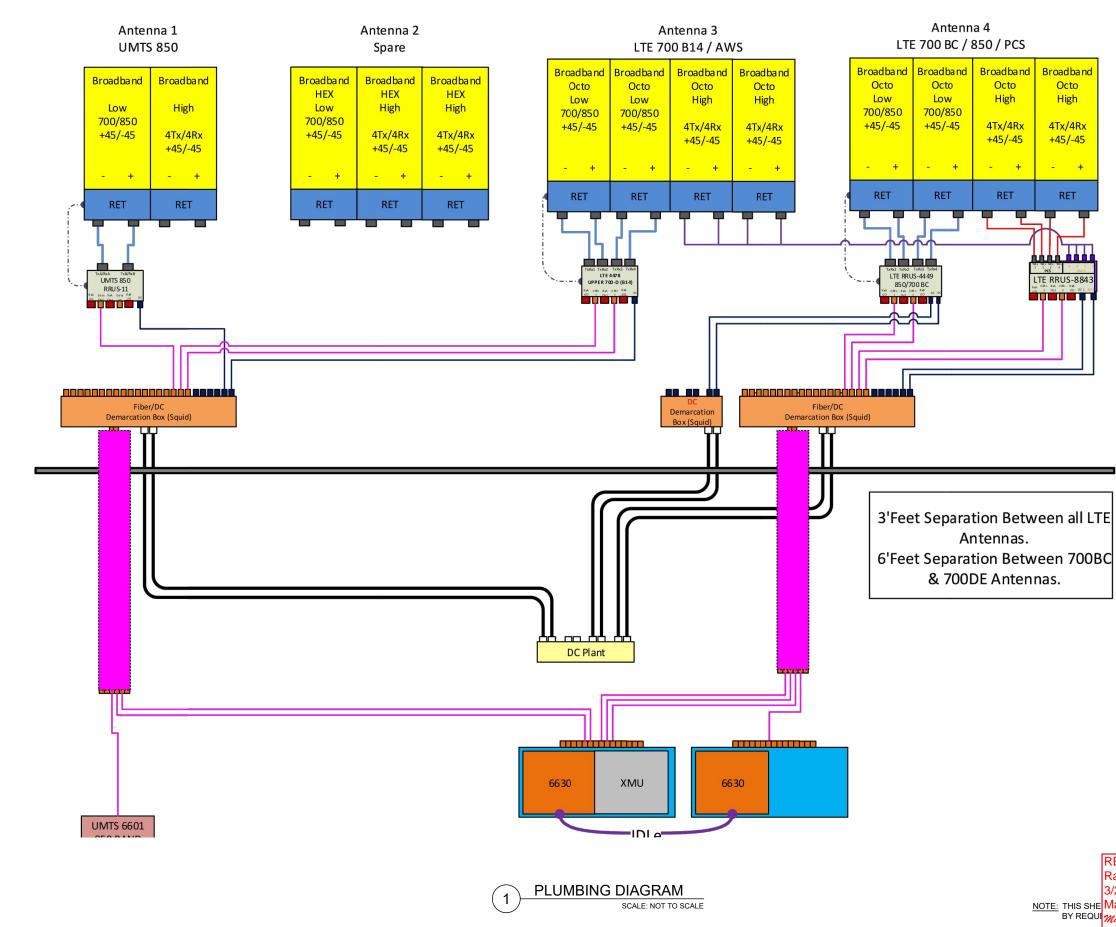

### Proposed scope of work on tower from Construction Drawings:

- Removal of (6) existing Andrew SBNH-1D6565C antennas (2) per sector
- Relocate of (3) existing CCI HPA-65R-BUU-H8 antennas (1) per sector
- Removal of (6) existing RRUS-11 B12 (2) per sector
- Removal of (3) existing RRUS-12 B2 + A2 B25 (1) per sector
- Installation of Site Pro 1 Handrail Kit Part # HRK12 Typ. of (3) sectors
- Installation of Site Pro 1 Crossover Plates Part number SCX1-K Typ. of (3) sectors
- Installation of (3) new CCI OPA65R-BU8DA antennas (1) per sector
- Installation of (3) new CCI DMP65R-BU8DA antennas (1) per sector

SMW Engineering Group, Inc.

- Installation of (3) RRUS 11 B5 (1) per sector
- Installation of (3) RRUS 4449 B5/B12 (1) per sector
- Installation of (3) RRUS 4478 B14 (1) per sector
- Installation of (3) RRUS 8843 B2/B66A (1) per sector
- Installation of (1) DC2-48-60-8-18F-02 squid

RMN

(4) 0.78"

(2) 0.39

RMN

RRU TO ANTENNA: 10'

MODEL NUMBER STATUS (2) DC2-48-60-8-18F-02 RMN DC2-48-60-8-18F-02 ADD

RELOCATED LTE ANTENNA (TYP. 1 PER SECTOR, 3 TOTAL)

EXISTING DC/FIBER SQUID TO RAMAIN (2 TOTAL)

PROPOSED I TE ANTENNA (TYP. 2 PER SECTOR, 6 TOTAL)

PROPOSED RRUS MUST BE INSTALLED A MINIMUM OF 8" AWAY FROM ALL ANTENNAS

NON ANTENNA SUMMARY ADDITIONAL TOWER MOUNTED EQUIPMENT RRUS-11 B5 RRUS-4478 B14 RRUS-4449 B5/B12 RRUS-8843 B2/B66A RRUS-11 B5 RRUS-4478 B14 RRUS-4449 B5/B12 RRUS-8843 B2/B66A RRUS-11 B5 RRUS-4478 B14 RRUS-4449 B5/B12 RRUS-8843 B2/B66A