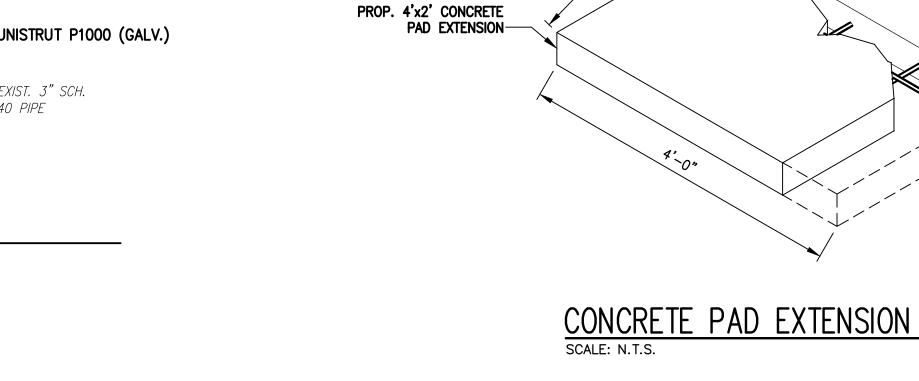

#### Dear Ms. Bachman:

T-Mobile currently maintains three (3) antennas at the 152-foot mount on the existing 162-foot monopole located at 1605 Durham Road in Wallingford. The property is owned by Tilcon Mineral, Inc. and the tower is owned by SBA. T-Mobile now intends to add a 48kw generator on a new 4' X 2' concrete pad within existing compound.

#### Planned Modifications:

Ground work only-Install New:

- (1) GENERAC RD 48KW AC DIESEL GENERATOR 233-gallon double walled self-contained tank with fuel sensor. Requires two (2) 12-minute run cycles bi-weekly.
- (1) 4'x2" Concrete pad