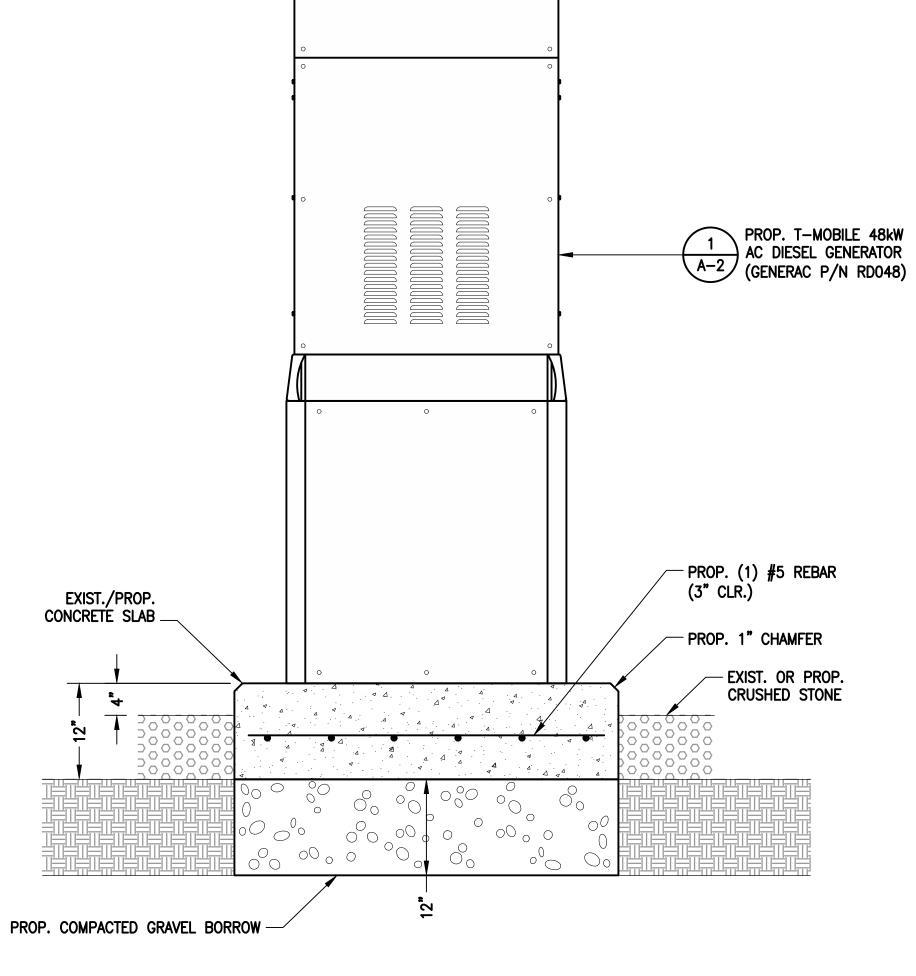

#### Planned Modifications:

Ground work only-Install New:

- (1) GENERAC RD 48KW AC DIESEL GENERATOR 233-gallon double walled self-contained tank with fuel sensor. Requires two (2) 12-minute run cycles bi-weekly.
- (1) 4'x2" Concrete pad