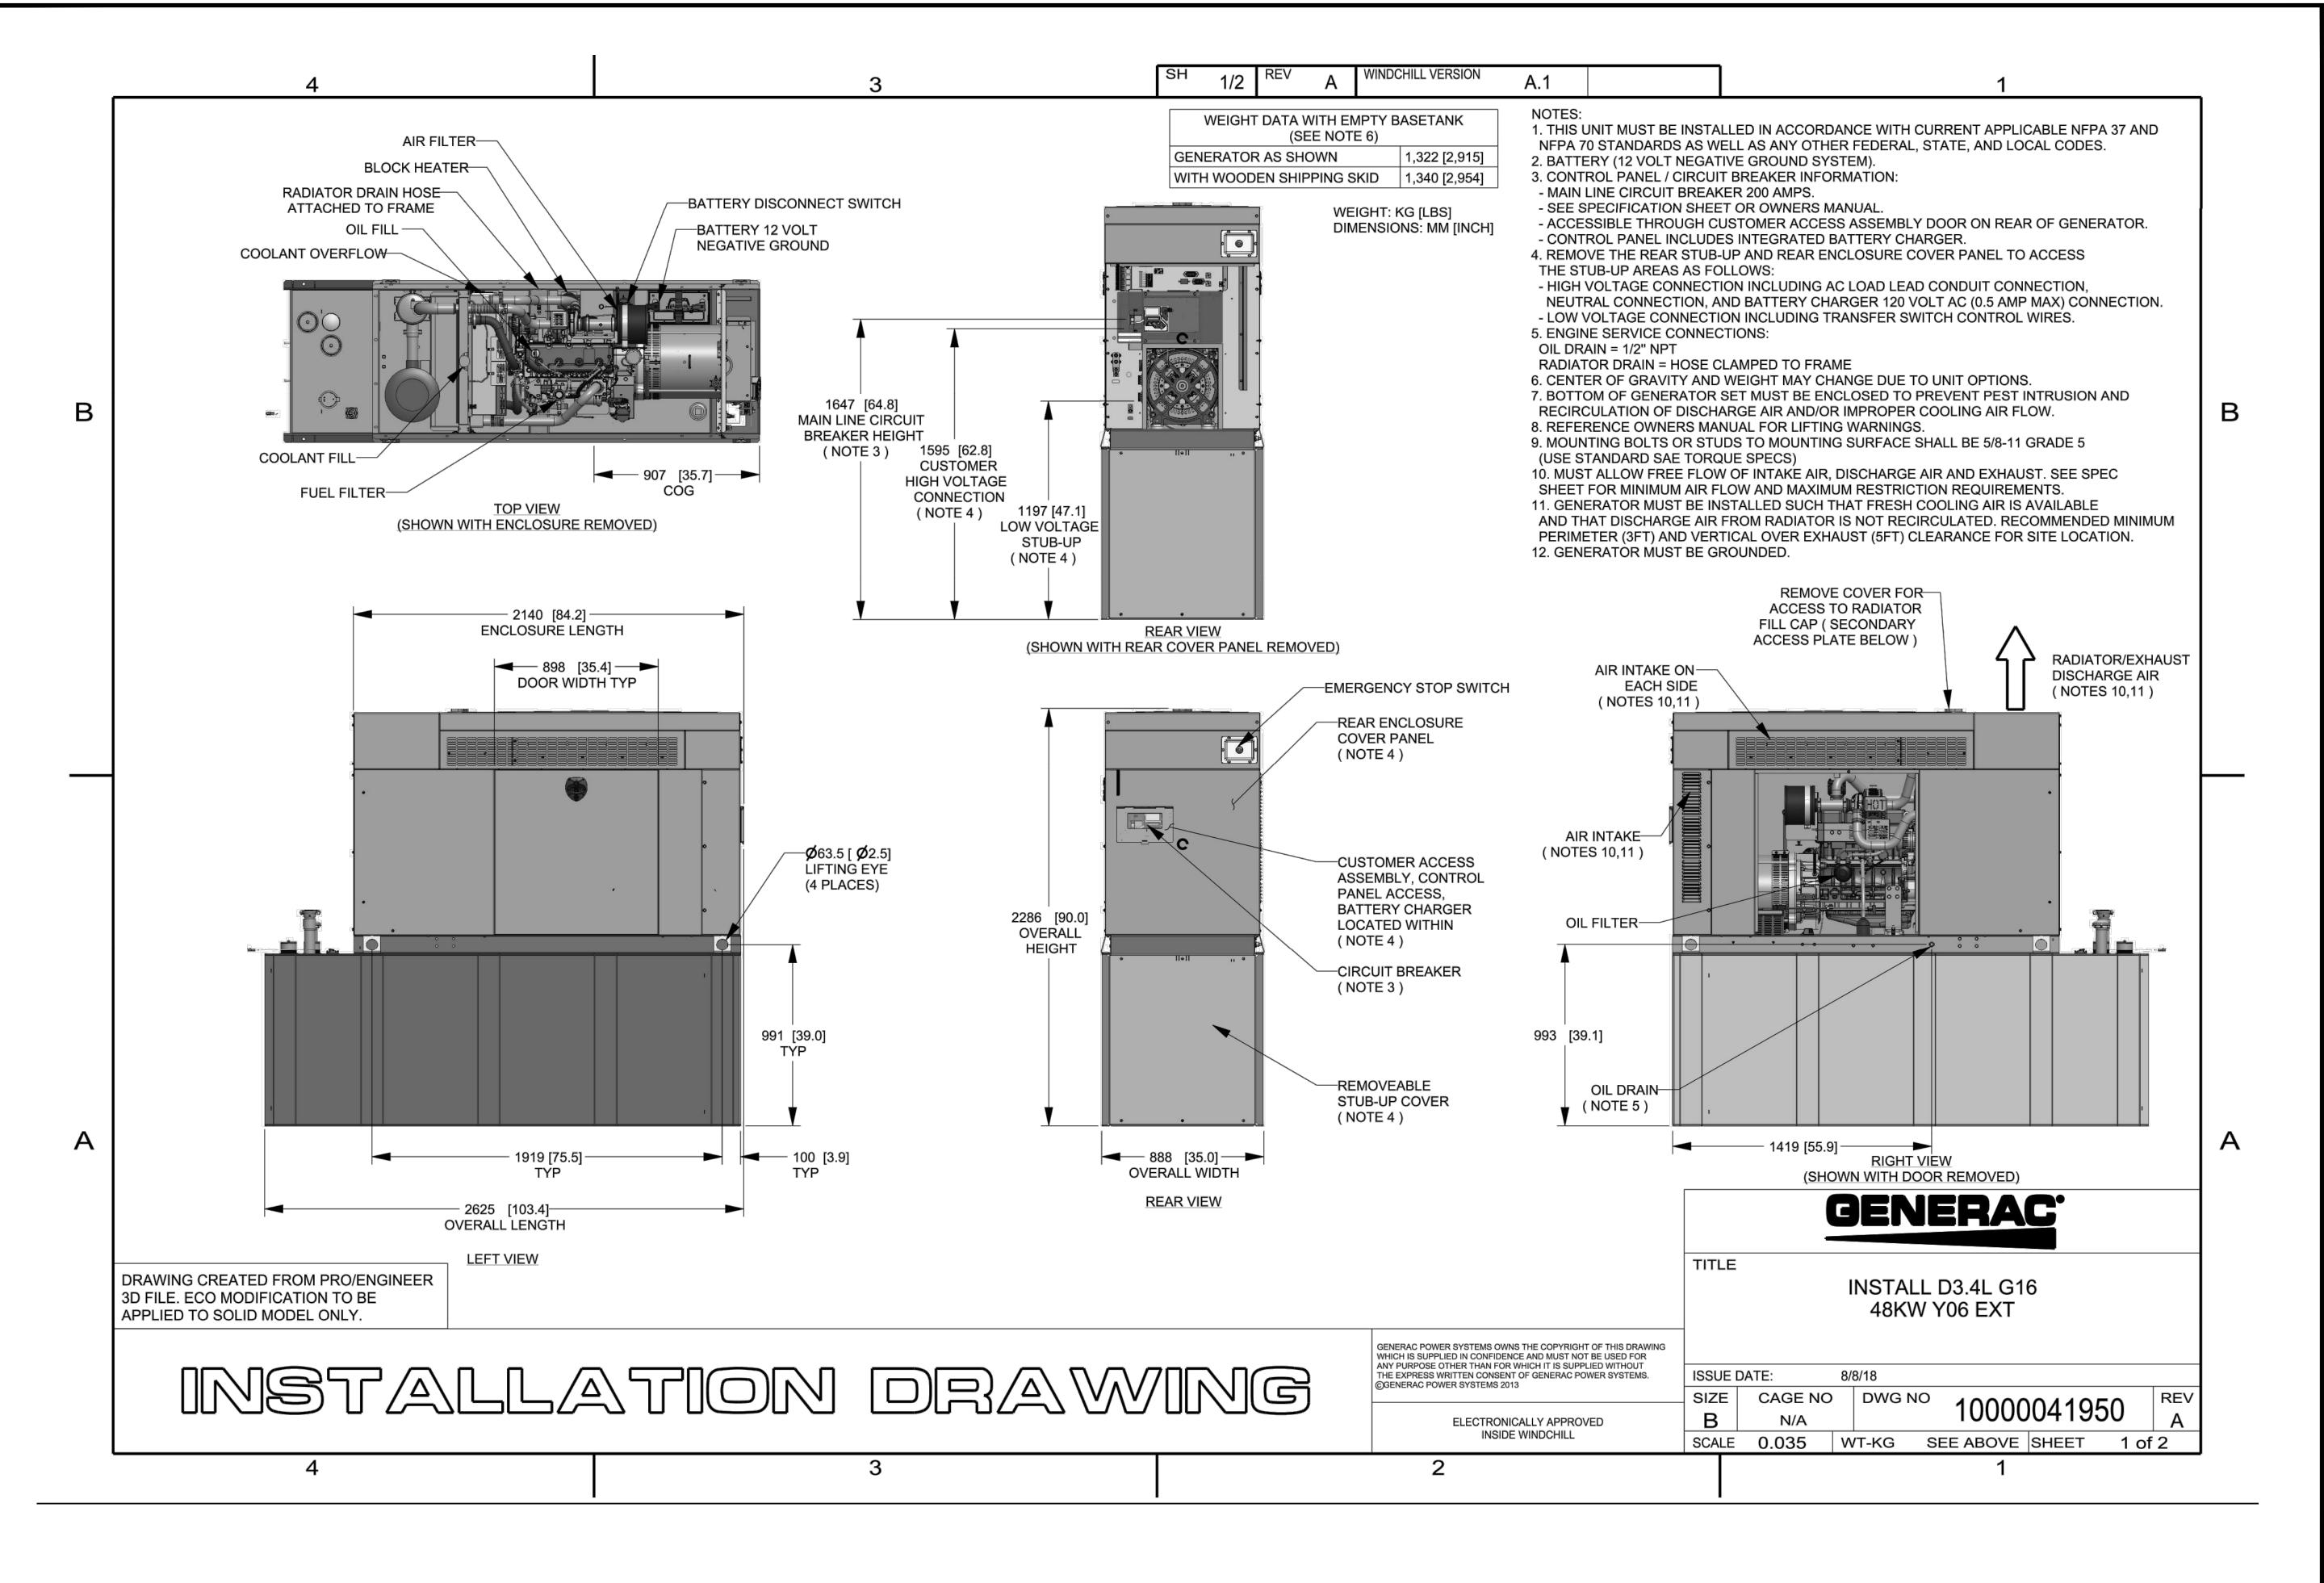

#### Planned Modifications:

Ground work only-Install New:

- (1) GENERAC RD 48KW AC DIESEL GENERATOR 233-gallon double walled self-contained tank with fuel sensor. Requires two (2) 12-minute run cycles bi-weekly.
- (1) 4'x2" Concrete pad