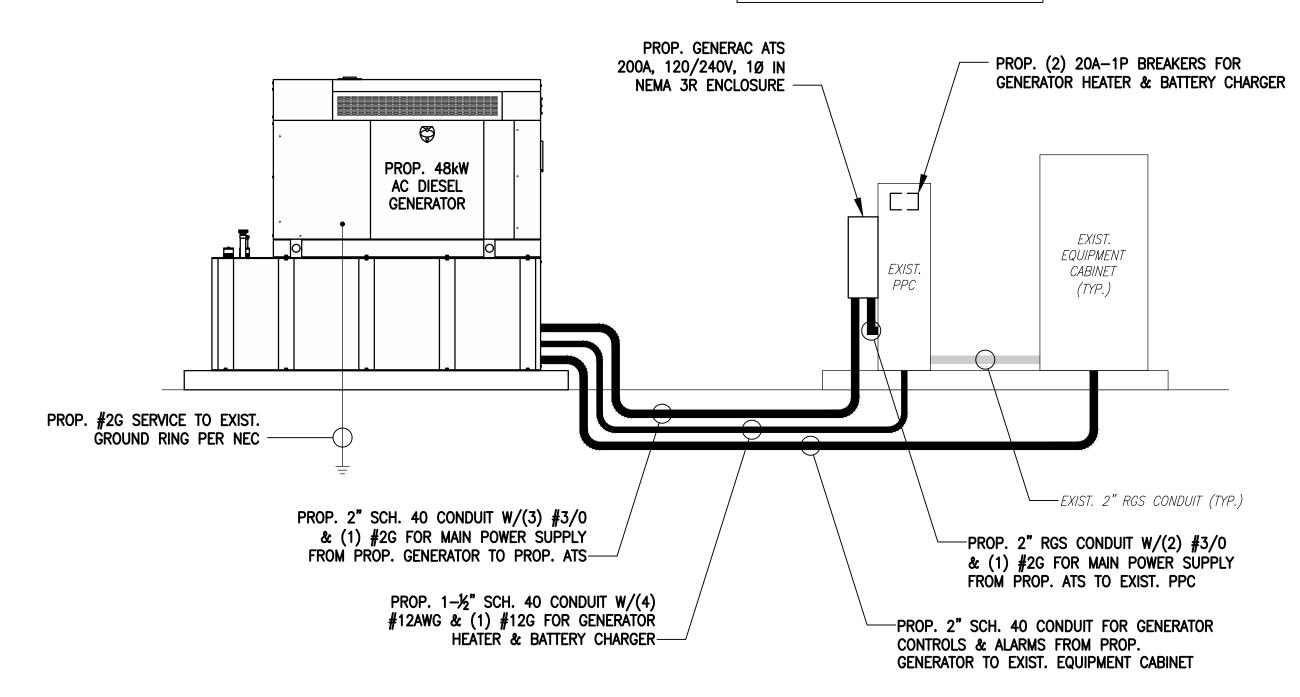

#### Dear Ms. Bachman:

T-Mobile currently maintains three (3) antennas at the 152-foot mount on the existing 162-foot monopole located at 1605 Durham Road in Wallingford. The property is owned by Tilcon Mineral, Inc. and the tower is owned by SBA. T-Mobile now intends to add a 48kw generator on a new 4' X 2' concrete pad within existing compound.

#### Planned Modifications:

Ground work only-Install New:

- (1) GENERAC RD 48KW AC DIESEL GENERATOR 233-gallon double walled self-contained tank with fuel sensor. Requires two (2) 12-minute run cycles bi-weekly.
- (1) 4'x2" Concrete pad