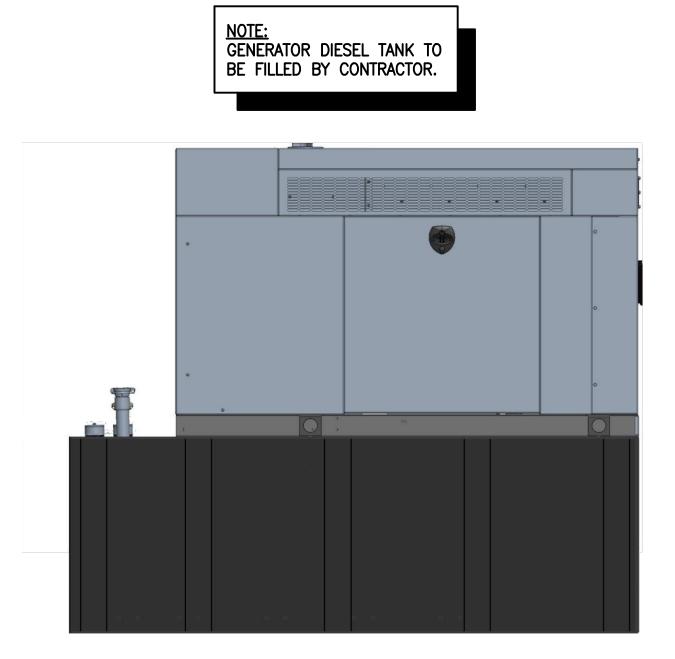

#### Planned Modifications:

Ground work only-Install New:

- (1) GENERAC RD 48KW AC DIESEL GENERATOR 233-gallon double walled self-contained tank with fuel sensor. Requires two (2) 12-minute run cycles bi-weekly.
- (1) 4'x2" Concrete pad