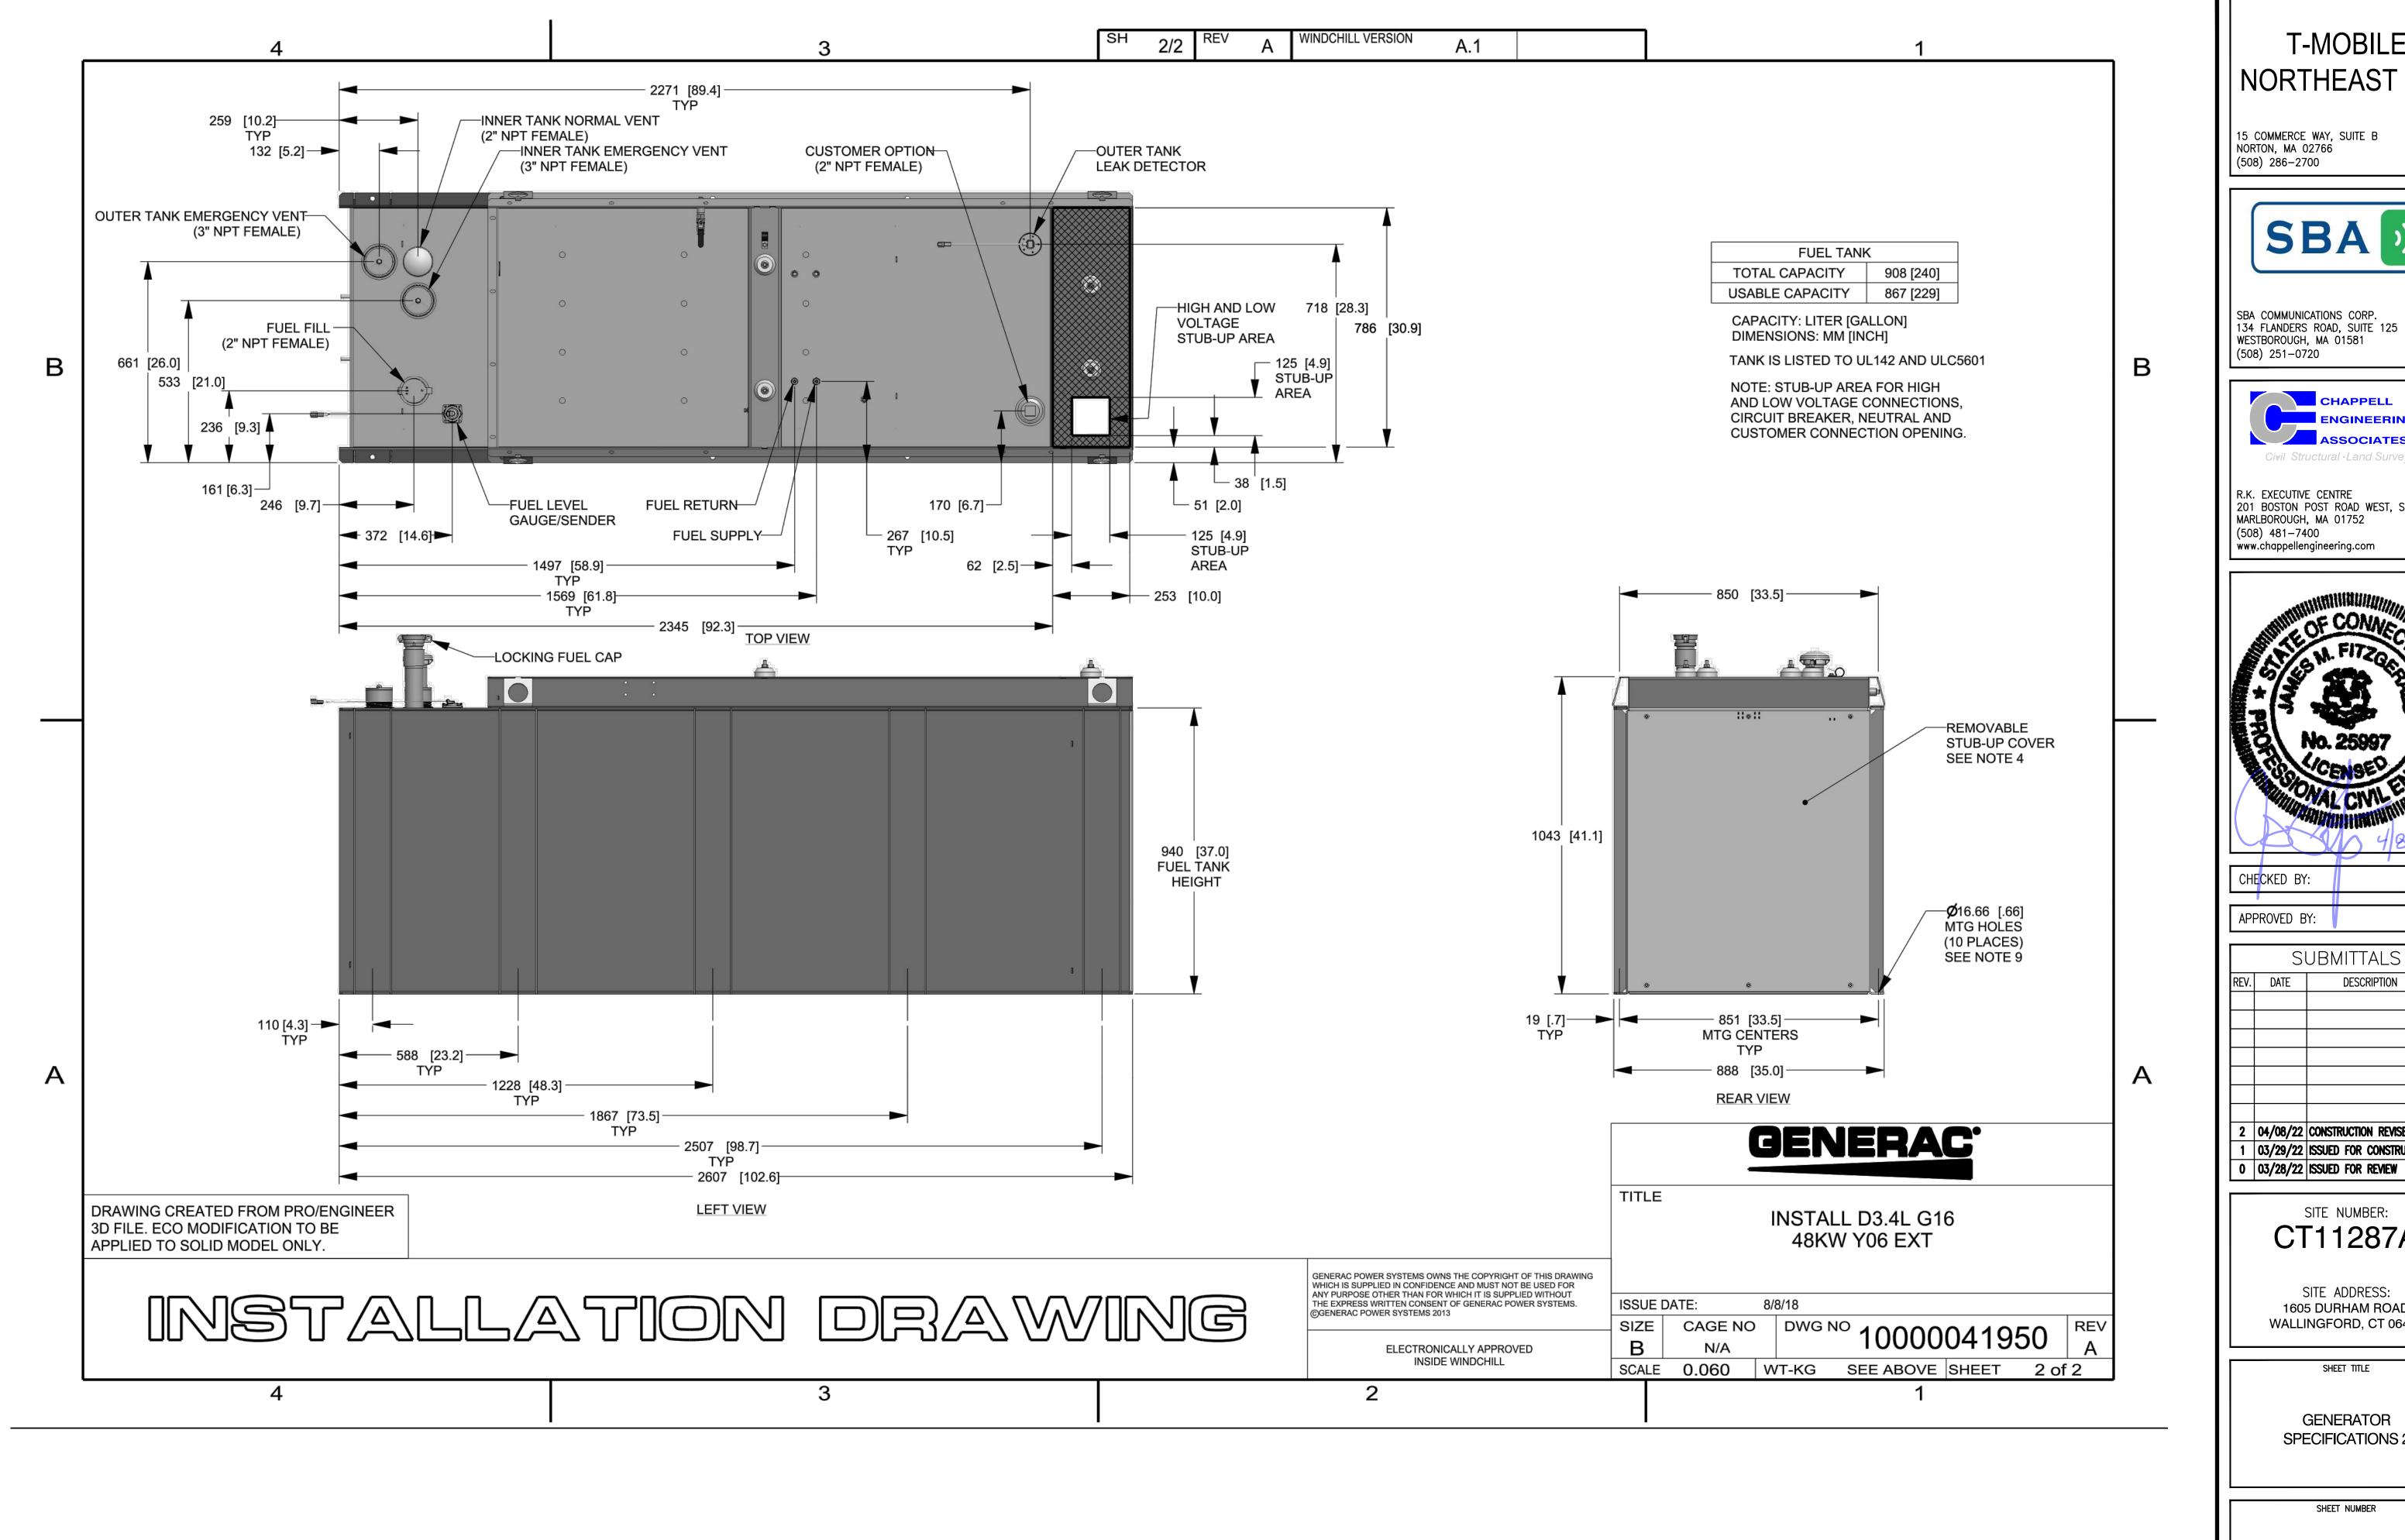

#### Planned Modifications:

Ground work only-Install New:

- (1) GENERAC RD 48KW AC DIESEL GENERATOR 233-gallon double walled self-contained tank with fuel sensor. Requires two (2) 12-minute run cycles bi-weekly.
- (1) 4'x2" Concrete pad