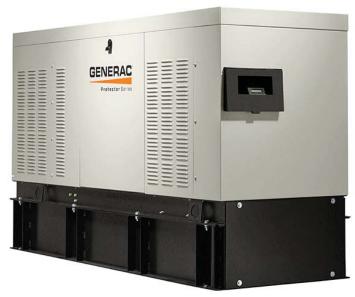

#### Dear Ms. Bachman:

T-Mobile currently maintains three (3) antennas at the 152-foot mount on the existing 162-foot monopole located at 1605 Durham Road in Wallingford. The property is owned by Tilcon Mineral, Inc. and the tower is owned by SBA. T-Mobile now intends to add a 48kw generator on a new 4' X 2' concrete pad within existing compound.

#### Planned Modifications:

Ground work only-Install New:

- (1) GENERAC RD 48KW AC DIESEL GENERATOR 233-gallon double walled self-contained tank with fuel sensor. Requires two (2) 12-minute run cycles bi-weekly.
- (1) 4'x2" Concrete pad