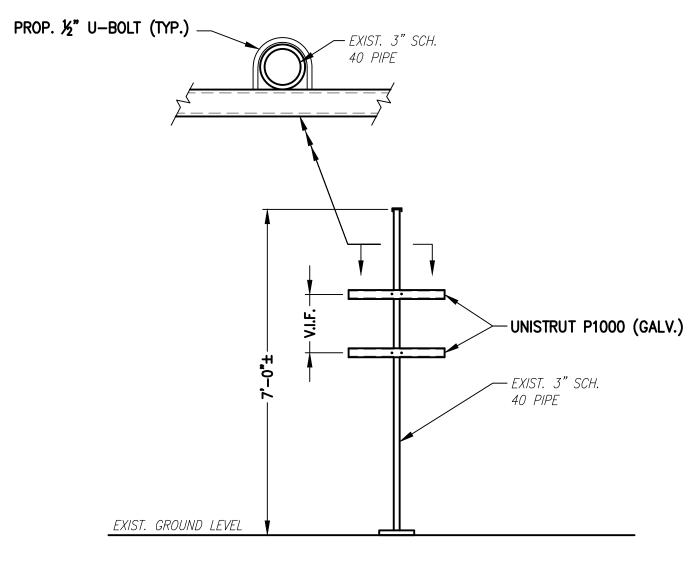

#### Dear Ms. Bachman:

T-Mobile currently maintains three (3) antennas at the 152-foot mount on the existing 162-foot monopole located at 1605 Durham Road in Wallingford. The property is owned by Tilcon Mineral, Inc. and the tower is owned by SBA. T-Mobile now intends to add a 48kw generator on a new 4' X 2' concrete pad within existing compound.

#### Planned Modifications:

Ground work only-Install New:

- (1) GENERAC RD 48KW AC DIESEL GENERATOR 233-gallon double walled self-contained tank with fuel sensor. Requires two (2) 12-minute run cycles bi-weekly.
- (1) 4'x2" Concrete pad