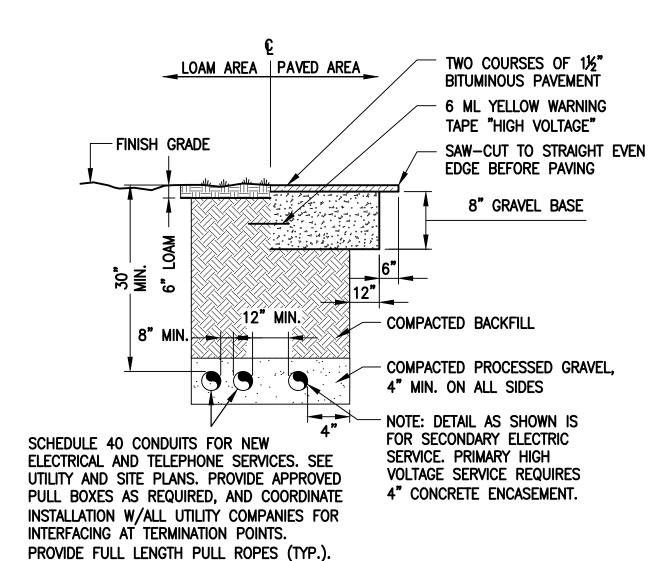

#### Planned Modifications:

Ground work only-Install New:

- (1) GENERAC RD 48KW AC DIESEL GENERATOR 233-gallon double walled self-contained tank with fuel sensor. Requires two (2) 12-minute run cycles bi-weekly.
- (1) 4'x2" Concrete pad