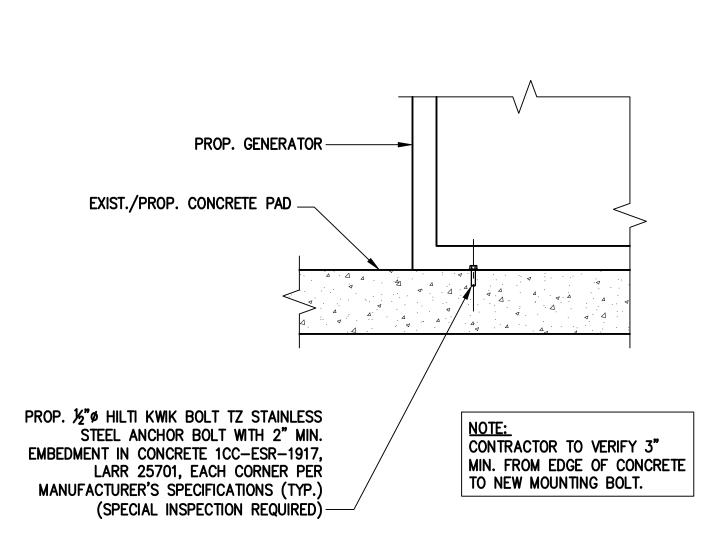

#### Dear Ms. Bachman:

T-Mobile currently maintains three (3) antennas at the 152-foot mount on the existing 162-foot monopole located at 1605 Durham Road in Wallingford. The property is owned by Tilcon Mineral, Inc. and the tower is owned by SBA. T-Mobile now intends to add a 48kw generator on a new 4' X 2' concrete pad within existing compound.

#### Planned Modifications:

Ground work only-Install New:

- (1) GENERAC RD 48KW AC DIESEL GENERATOR 233-gallon double walled self-contained tank with fuel sensor. Requires two (2) 12-minute run cycles bi-weekly.
- (1) 4'x2" Concrete pad