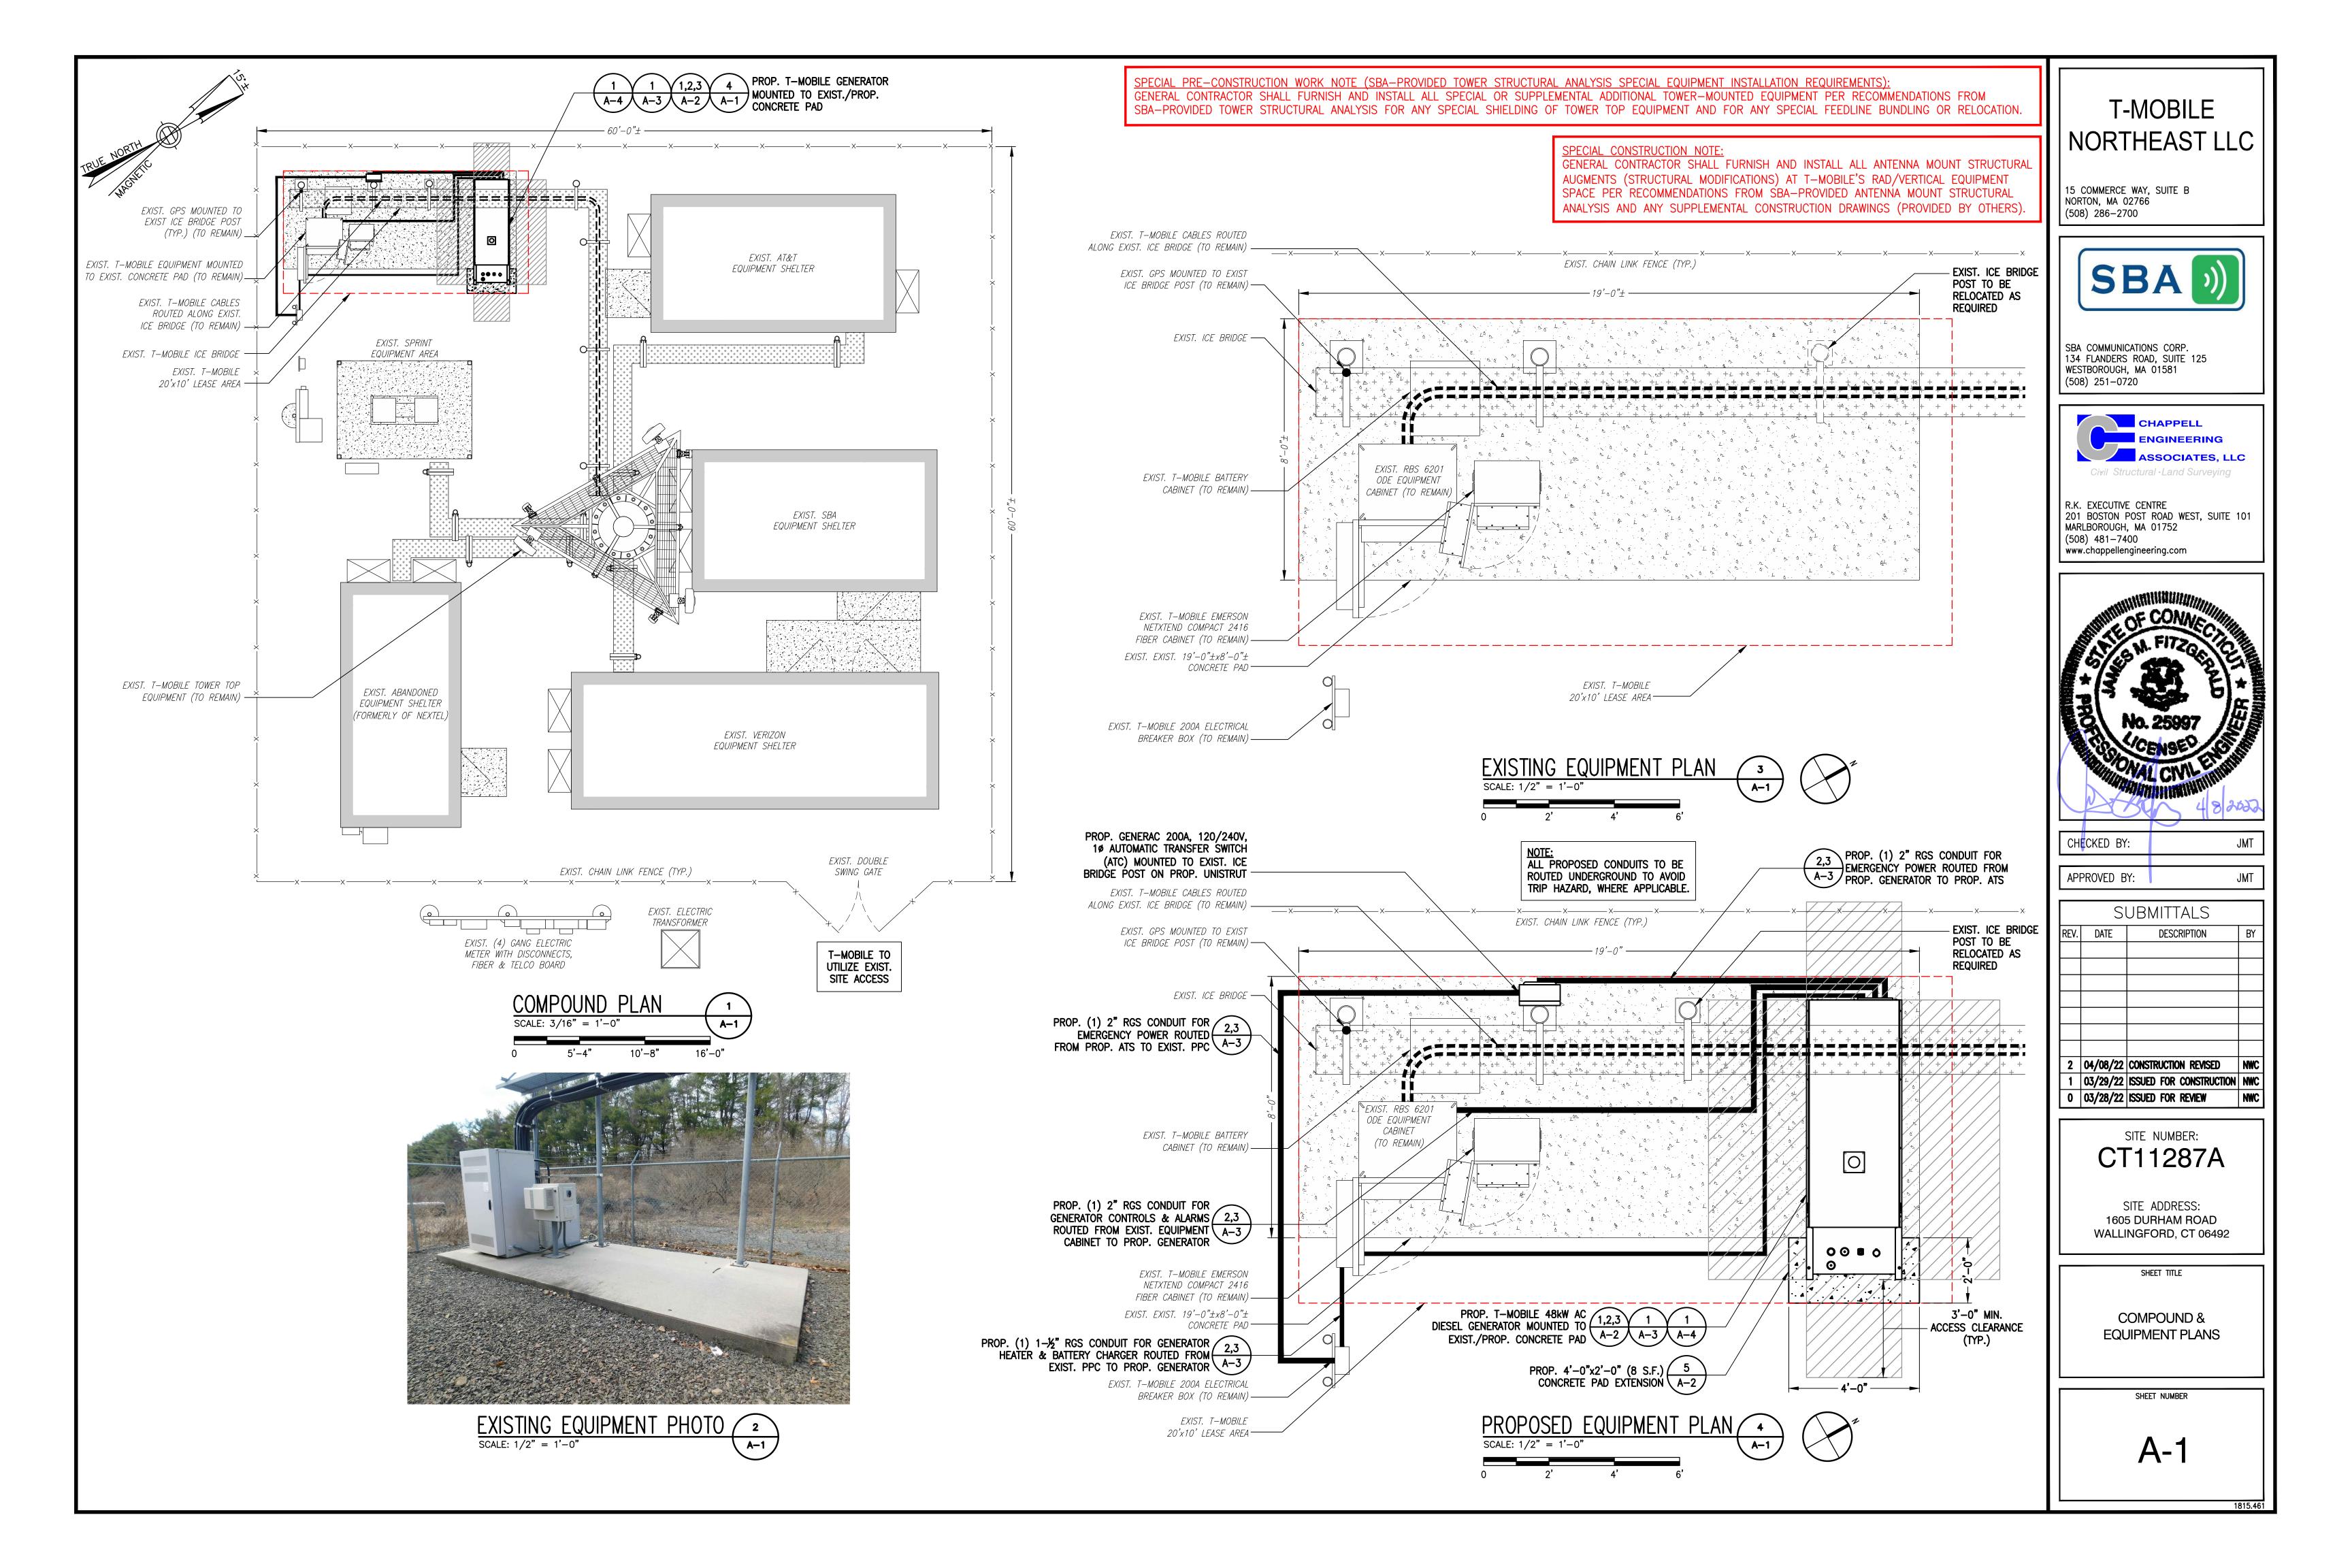

#### Dear Ms. Bachman:

T-Mobile currently maintains three (3) antennas at the 152-foot mount on the existing 162-foot monopole located at 1605 Durham Road in Wallingford. The property is owned by Tilcon Mineral, Inc. and the tower is owned by SBA. T-Mobile now intends to add a 48kw generator on a new 4' X 2' concrete pad within existing compound.

#### Planned Modifications:

Ground work only-Install New:

- (1) GENERAC RD 48KW AC DIESEL GENERATOR 233-gallon double walled self-contained tank with fuel sensor. Requires two (2) 12-minute run cycles bi-weekly.
- (1) 4'x2" Concrete pad