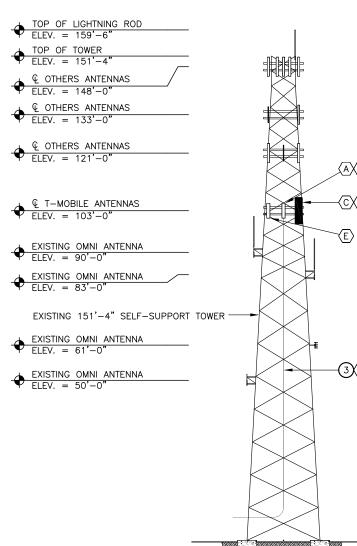

|              |          |                                       | AN                                | TENNA /    | AND C  | ABLE S | SCHEDULE              |         |                                                                 |                         |                 |
|--------------|----------|---------------------------------------|-----------------------------------|------------|--------|--------|-----------------------|---------|-----------------------------------------------------------------|-------------------------|-----------------|
| SECTOR       | POSITION | EXISTING ANTENNAS                     | PROPOSED ANTENNA<br>CONFIGURATION |            | E-TILT | M-TILT | ANTENNA<br>CENTERLINE | TMA/RRU | CABLES                                                          | JUMPER TYPE             | CABLE<br>LENGTH |
| 30° — ALPHA  | A1       | RFS<br>APXVAARR24_43-U-NA20           | LTE                               | B71<br>B12 | 2 / 2  | 0.     | 103'–0"               | 0/1     | (1) 6x12 HCS FIBER                                              | DC/FIBER &<br>1/2" COAX | 153'—0"         |
|              | A2       | ERICSSON AIR21<br>KRC118023-1_B2A_B4P | UMTS<br>GSM                       | RU22       | 2•/2•  | 0*     |                       | 1/0     | <ul><li>(1) 9x18 HCS FIBER</li><li>(1) 6X12 HCS FIBER</li></ul> | DC/FIBER                | 153'-0"         |
|              | A3       | ERICSSON AIR21<br>KRC118023-1_B2P_B4A | LTE                               | B2<br>B4   | 2•     | 0°     |                       | 0/0     | (2) 1 5/8" COAX<br>(1) 6x12 HCS FIBER                           | DC/FIBER                | 153'-0"         |
|              | B1       | RFS<br>APXVAARR24_43-U-NA20           | LTE                               | B71<br>B12 | 2°/2°  | 0.     |                       | 0/1     | SHARED FIBER                                                    | DC/FIBER &<br>1/2" COAX | 153'-0"         |
| 150° – BETA  | B2       | ERICSSON AIR21<br>KRC118023-1_B2A_B4P | UMTS<br>GSM                       | RU22       | 4°/4°  | 0°     | 103'-0"               | 1/0     | SHARED FIBER                                                    | DC/FIBER                | 153'-0"         |
|              | В3       | ERICSSON AIR21<br>KRC118023-1_B2P_B4A | LTE                               | B2<br>B4   | 2*     | 0°     |                       | 0/0     | (2) 1 5/8" COAX<br>SHARED FIBER                                 | DC/FIBER                | 153'-0"         |
| 270° — GAMMA | C1       | RFS<br>APXVAARR24_43-U-NA20           | LTE                               | B71<br>B12 | 2°/2°  | 0.     |                       | 0/1     | SHARED FIBER                                                    | DC/FIBER &<br>1/2" COAX | 153'–0"         |
|              | C1       | ERICSSON AIR21<br>KRC118023-1_B2A_B4P | UMTS<br>GSM                       | RU22       | 2•/2•  | 0°     | 103'-0"               | 1/0     | SHARED FIBER                                                    | DC/FIBER                | 153'-0"         |
|              | C2       | ERICSSON AIR21<br>KRC118023-1_B2P_B4A | LTE                               | B2<br>B4   | 2°     | 0°     |                       | 0/0     | (2) 1 5/8" COAX<br>SHARED FIBER                                 | DC/FIBER                | 153'-0"         |