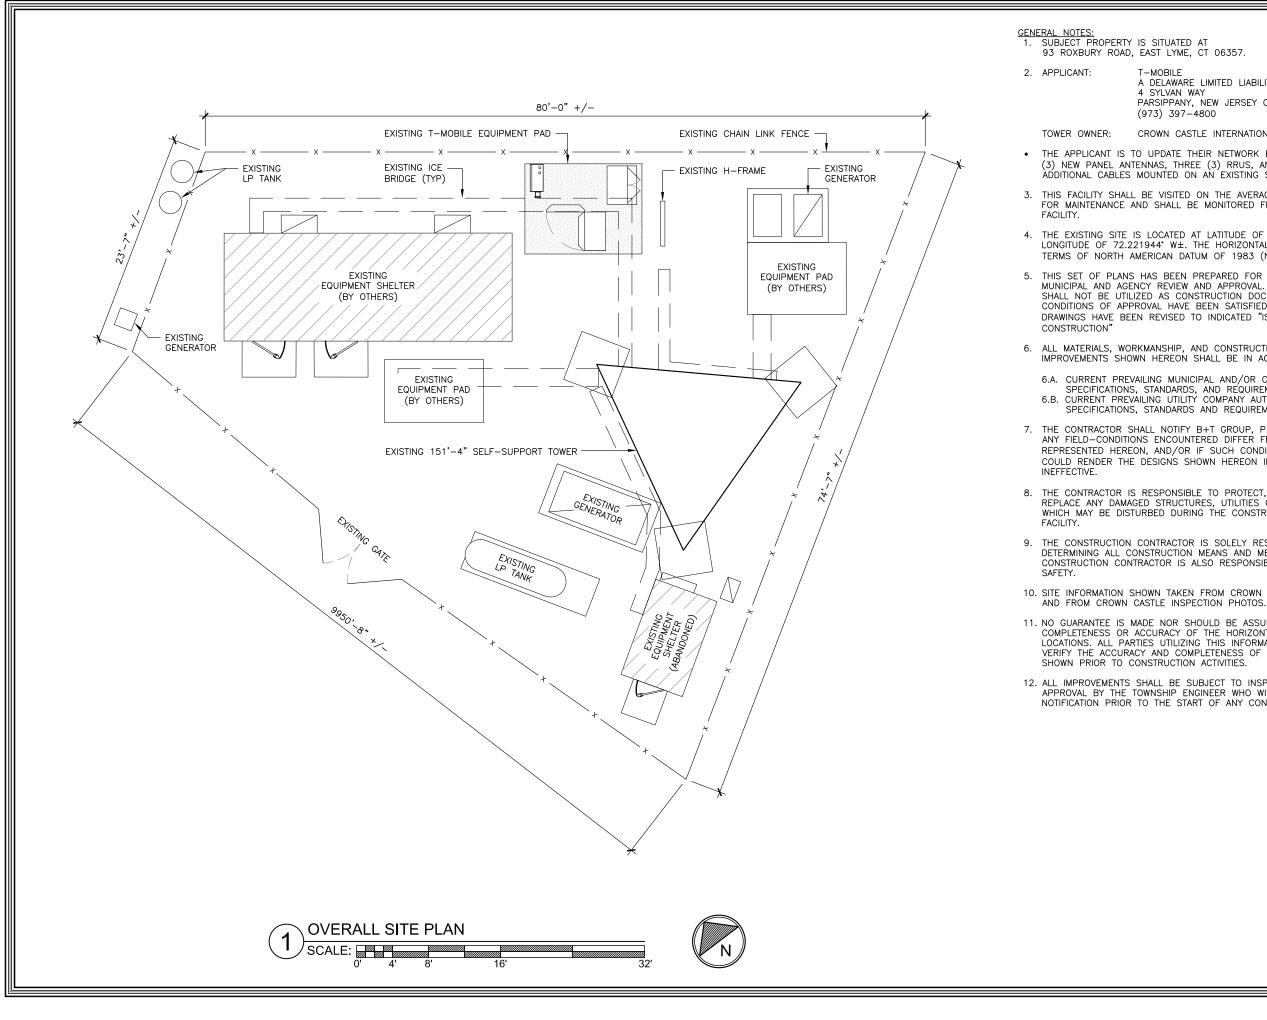

|                                                                                                                                                                  | رار<br>ار ا                                                                                                                                                                                                                              |  |  |  |  |  |
|------------------------------------------------------------------------------------------------------------------------------------------------------------------|------------------------------------------------------------------------------------------------------------------------------------------------------------------------------------------------------------------------------------------|--|--|--|--|--|
| ME:<br><b>RT 156_1</b><br>MBER:                                                                                                                                  | B+T GRP                                                                                                                                                                                                                                  |  |  |  |  |  |
| <b>3</b><br>APP#: 479797                                                                                                                                         |                                                                                                                                                                                                                                          |  |  |  |  |  |
| RATION                                                                                                                                                           |                                                                                                                                                                                                                                          |  |  |  |  |  |
| . <b>D</b><br>357                                                                                                                                                | • <b>T</b> •••Mobile•                                                                                                                                                                                                                    |  |  |  |  |  |
| ORT TOWER                                                                                                                                                        |                                                                                                                                                                                                                                          |  |  |  |  |  |
| ING INDEX                                                                                                                                                        | 6_1<br>ower                                                                                                                                                                                                                              |  |  |  |  |  |
| DESCRIPTION REV. #                                                                                                                                               | CT11037B<br>BU #: 806384<br>NIANTIC/ 1-95/ RT 156_1<br>93 ROXBURY ROAD<br>EAST LYME, CT 06357<br>EAST LYME, CT 06357                                                                                                                     |  |  |  |  |  |
| N 2<br>SCHEDULE AND AZIMUTH PLANS 2<br>2                                                                                                                         | 11037<br>11037<br>1-95/<br>1-95/<br>ME, C                                                                                                                                                                                                |  |  |  |  |  |
| U DETAILS 2<br>ON 0<br>AND ONE-LINE DIAGRAM 2                                                                                                                    | CT'11037B<br>BU #: 806384<br>NTIC/ 1-95/ RT 1<br>93 ROXBURY ROAD<br>EAST LYME, CT 06357<br>IG 151'4" SELF-SUPPORT                                                                                                                        |  |  |  |  |  |
|                                                                                                                                                                  | NIAN                                                                                                                                                                                                                                     |  |  |  |  |  |
|                                                                                                                                                                  | PROJECT NO: 137085.002.01                                                                                                                                                                                                                |  |  |  |  |  |
|                                                                                                                                                                  | CHECKED BY: RMC<br>ISSUED FOR:                                                                                                                                                                                                           |  |  |  |  |  |
|                                                                                                                                                                  | REV         DATE         DRWN         DESCRIPTION           0         7/29/19         JDP         CONSTRUCTION           1         9/25/19         JJD         CONSTRUCTION           2         6/12/20         GEH         CONSTRUCTION |  |  |  |  |  |
|                                                                                                                                                                  |                                                                                                                                                                                                                                          |  |  |  |  |  |
| NT REVIEW STATUS                                                                                                                                                 | B&T ENGINEERING, INC.<br>PEC.0001564<br>Expires 2/10/21                                                                                                                                                                                  |  |  |  |  |  |
| BY APPROVE AND ACCEPT THESE DOCUMENTS<br>TOR TO PROCEED WITH THE CONSTRUCTION<br>JUMENTS ARE SUBJECT TO REVIEW BY THE<br>ND MAY IMPOSE CHANGES OR MODIFICATIONS. | * 31627<br>* 31627<br>* 1/2/20                                                                                                                                                                                                           |  |  |  |  |  |
| ECTICUT ONE CALL<br>0) 922-4455<br>WORKING DAYS<br>DRE YOU DIG!                                                                                                  | IT IS A VIOLATION OF LAW FOR ANY PERSON,<br>UNLESS THEY ARE ACTING UNDER THE DIRECTION<br>OF A LICENSED PROFESSIONAL ENGINEER,<br>TO ALIER THIS DOCUMENT.<br>SHEET NUMBER:<br>T-1                                                        |  |  |  |  |  |