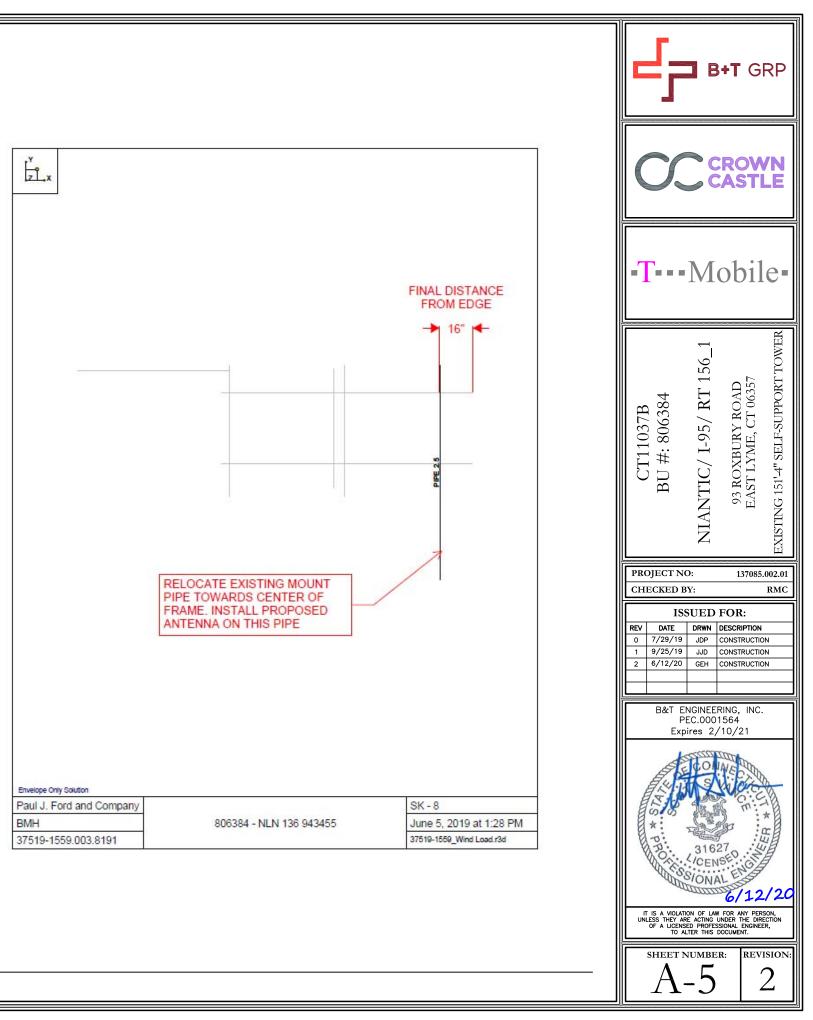

EXISTING MOUNT TO BE MODIFIED PER MOUNT ANALYSIS BY PAUL J. FORD & COMPANY DATED 6/7/19.

| STRUCTURAL ANALYSIS NOTE:                                                                             |
|-------------------------------------------------------------------------------------------------------|
| REFER TO STRUCTURAL ANALYSIS OR<br>STRUCTURAL LETTER FOR APPROVAL OF<br>ADDITIONAL NEW APPURTENANCES. |
| LEGEND:                                                                                               |

EXISTING

\_\_\_\_\_ FUTURE

(A)(B)

-CDD2

- **3** F/G

45'

7085\_806384\_NLN 136 943455.dwg — Sheet:A-4 — User: rcarson — Jun 12, 2020 ·

\_\_\_\_\_

#### MOUNT MODIFICATION 1

SCALE: N.T.S.

| FINAL PANEL SCHEDULE                                                                   |                                                   |        |       |       |          |                    |         |                |  |
|----------------------------------------------------------------------------------------|---------------------------------------------------|--------|-------|-------|----------|--------------------|---------|----------------|--|
| LOAD                                                                                   | POLES AMPS                                        | AMPS   | BUS   |       | AMPS     | POLES              | LOAD    |                |  |
| LOND                                                                                   | TOLLS                                             |        | L1    | L2    |          | FOLES              |         | LOND           |  |
| GFCI                                                                                   | 1                                                 | 20A    | 1     | 7     | 60A      | 2                  |         | SURGE          |  |
| RBS 6131                                                                               | 2                                                 | 100A   | 2     | 8     | OUA      | 2                  | BTS     |                |  |
| KB3 8151                                                                               | 2                                                 | TUUA   | 3     | 9     | 50A      | 2                  |         |                |  |
|                                                                                        |                                                   |        | 4     | 10    | JUA      | 2                  |         | ЫЗ             |  |
| RATED VOLTAGE: ■120/240 □ 1                                                            | PHASE, C                                          | 3 WIRE | BRANC | H POI | LES: ■12 |                    | 30 🗆 42 | APPROVED MF'RS |  |
| RATED AMPS: □100 ■200 □400 □                                                           | CABINET: ■SURFACE □FLUSH                          |        |       |       |          | NEMA □1 ■3R □4X    |         |                |  |
| □ MAIN LUGS ONLY MAIN 200 AMPS ■ BREAKER                                               | HINGED DOOR                                       |        |       |       |          | ■ KEYED DOOR LATCH |         |                |  |
| □FUSED ■CIRCUIT BREAKER BRANCH DEVICE                                                  | D TO BE GFCI BREAKERS FULL NEUTRAL BUS GROUND BAR |        |       |       |          |                    |         |                |  |
| ALL BREAKERS MUST BE RATED TO INTERRUPT A SHORT CIRCUIT ISC OF 10,000 AMPS SYMMETRICAL |                                                   |        |       |       |          |                    |         |                |  |