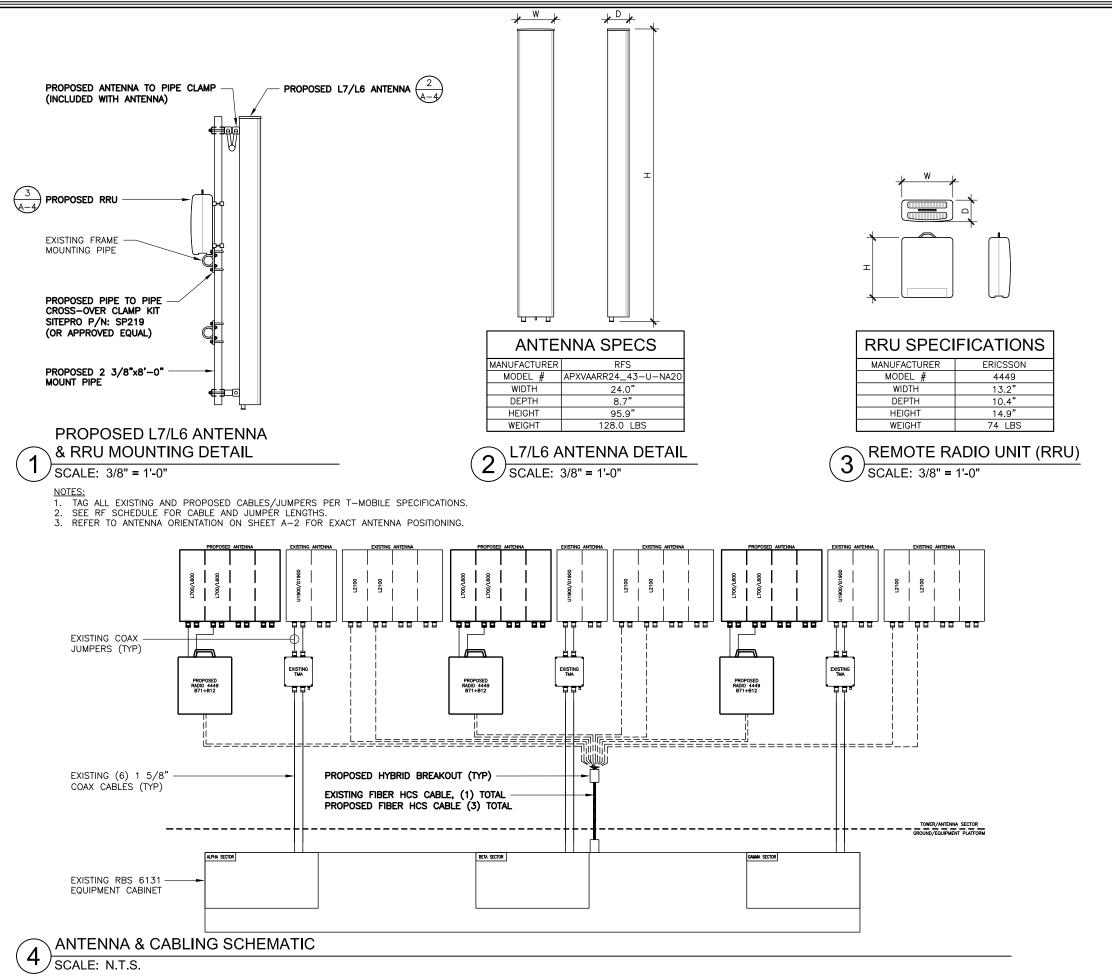

| LEGEND              |                                                                                  |   |                                                                                                                                                                                |  |  |  |  |
|---------------------|----------------------------------------------------------------------------------|---|--------------------------------------------------------------------------------------------------------------------------------------------------------------------------------|--|--|--|--|
|                     | EXISTING/DEMOLITION NOTES                                                        |   | INSTALLATION NOTES                                                                                                                                                             |  |  |  |  |
|                     | EXISTING ERICSSON<br>AIR21 KRC118023-1_B2A_B4P<br>ANTENNA TO REMAIN (TOTAL OF 3) | 1 | INSTALL RFS APXVAARR24_43-U-NA20 (8 FT)<br>ANTENNAS ON EXISTING MOUNT.<br>PROVIDE NEW 2 7/8" OD SCH.40 PIPE MAST<br>(LENGTH TO BE V.I.F)<br>(TYP. OF 1 PER SECTOR, TOTAL OF 3) |  |  |  |  |
| B                   | EXISTING TMA TO REMAIN<br>(TOTAL OF 3)                                           | 2 | INSTALL RADIO 4449 B12/B71<br>(TYP. OF 1 PER SECTOR, TOTAL OF 3)                                                                                                               |  |  |  |  |
| $\odot$             | EXISTING ANDREW LNX-6515DS-A1M<br>ANTENNA TO BE REMOVED<br>(TOTAL OF 3)          | 3 | INSTALL (3) 6×12 HCS FIBER.<br>RUN FROM EQUIPMENT TO ANTENNAS<br>FOLLOWING EXISTING ROUTING                                                                                    |  |  |  |  |
| D                   | EXISTING RRUS11 B12 RADIO TO BE<br>REMOVED<br>(TOTAL OF 3)                       | 4 | INSTALL (2) NEW BB6630 IN EXISTING 6131<br>CABINET                                                                                                                             |  |  |  |  |
| (E)                 | EXISTING ERICSSON<br>AIR21 KRC118023-1_B2P_B4A<br>ANTENNA TO REMAIN (TOTAL OF 3) |   |                                                                                                                                                                                |  |  |  |  |
| F                   | EXISTING 9X18 HCS FIBER TO<br>REMAIN (TOTAL OF 1)                                |   |                                                                                                                                                                                |  |  |  |  |
| <b>(</b> 6)         | EXISTING 1 5/8" COAX TO REMAIN<br>(TOTAL OF 6)                                   |   |                                                                                                                                                                                |  |  |  |  |
| $\langle H \rangle$ | REMOVE (1) EXISTING DUS41 FROM<br>EXISTING 6131 CABINET                          |   |                                                                                                                                                                                |  |  |  |  |
|                     | REMOVE (1) EXISTING XMU FROM<br>EXISTING 6131 CABINET                            |   |                                                                                                                                                                                |  |  |  |  |

|              |          |                                       | AN                                | TENNA /    | AND C  | ABLE S | SCHEDULE              |         |                                                                 |                         |                 |
|--------------|----------|---------------------------------------|-----------------------------------|------------|--------|--------|-----------------------|---------|-----------------------------------------------------------------|-------------------------|-----------------|
| SECTOR       | POSITION | EXISTING ANTENNAS                     | PROPOSED ANTENNA<br>CONFIGURATION |            | E-TILT | M-TILT | ANTENNA<br>CENTERLINE | TMA/RRU | CABLES                                                          | JUMPER TYPE             | CABLE<br>LENGTH |
| 30° — ALPHA  | A1       | RFS<br>APXVAARR24_43-U-NA20           | LTE                               | B71<br>B12 | 2 / 2  | 0.     | 103'–0"               | 0/1     | (1) 6x12 HCS FIBER                                              | DC/FIBER &<br>1/2" COAX | 153'—0"         |
|              | A2       | ERICSSON AIR21<br>KRC118023-1_B2A_B4P | UMTS<br>GSM                       | RU22       | 2•/2•  | 0*     |                       | 1/0     | <ul><li>(1) 9x18 HCS FIBER</li><li>(1) 6X12 HCS FIBER</li></ul> | DC/FIBER                | 153'-0"         |
|              | A3       | ERICSSON AIR21<br>KRC118023-1_B2P_B4A | LTE                               | B2<br>B4   | 2•     | 0°     |                       | 0/0     | (2) 1 5/8" COAX<br>(1) 6x12 HCS FIBER                           | DC/FIBER                | 153'-0"         |
|              | B1       | RFS<br>APXVAARR24_43-U-NA20           | LTE                               | B71<br>B12 | 2°/2°  | 0.     |                       | 0/1     | SHARED FIBER                                                    | DC/FIBER &<br>1/2" COAX | 153'-0"         |
| 150° – BETA  | B2       | ERICSSON AIR21<br>KRC118023-1_B2A_B4P | UMTS<br>GSM                       | RU22       | 4°/4°  | 0°     | 103'-0"               | 1/0     | SHARED FIBER                                                    | DC/FIBER                | 153'-0"         |
|              | В3       | ERICSSON AIR21<br>KRC118023-1_B2P_B4A | LTE                               | B2<br>B4   | 2*     | 0°     |                       | 0/0     | (2) 1 5/8" COAX<br>SHARED FIBER                                 | DC/FIBER                | 153'-0"         |
| 270° — GAMMA | C1       | RFS<br>APXVAARR24_43-U-NA20           | LTE                               | B71<br>B12 | 2°/2°  | 0.     |                       | 0/1     | SHARED FIBER                                                    | DC/FIBER &<br>1/2" COAX | 153'–0"         |
|              | C1       | ERICSSON AIR21<br>KRC118023-1_B2A_B4P | UMTS<br>GSM                       | RU22       | 2•/2•  | 0°     | 103'-0"               | 1/0     | SHARED FIBER                                                    | DC/FIBER                | 153'-0"         |
|              | C2       | ERICSSON AIR21<br>KRC118023-1_B2P_B4A | LTE                               | B2<br>B4   | 2°     | 0°     |                       | 0/0     | (2) 1 5/8" COAX<br>SHARED FIBER                                 | DC/FIBER                | 153'-0"         |

|                                                                                            | LEGEND                                                                           |   |                                                                                                                                                                                |  |  |  |  |  |
|--------------------------------------------------------------------------------------------|----------------------------------------------------------------------------------|---|--------------------------------------------------------------------------------------------------------------------------------------------------------------------------------|--|--|--|--|--|
|                                                                                            | EXISTING/DEMOLITION NOTES                                                        |   | INSTALLATION NOTES                                                                                                                                                             |  |  |  |  |  |
| EXISTING ERICSSON         AIR21 KRC118023-1_B2A_B4P         ANTENNA TO REMAIN (TOTAL OF 3) |                                                                                  | 1 | INSTALL RFS APXVAARR24_43-U-NA20 (8 FT)<br>ANTENNAS ON EXISTING MOUNT.<br>PROVIDE NEW 2 7/8" OD SCH.40 PIPE MAST<br>(LENGTH TO BE V.I.F)<br>(TYP. OF 1 PER SECTOR, TOTAL OF 3) |  |  |  |  |  |
| B                                                                                          | EXISTING TMA TO REMAIN<br>(TOTAL OF 3)                                           | 2 | INSTALL RADIO 4449 B12/B71<br>(TYP. OF 1 PER SECTOR, TOTAL OF 3)                                                                                                               |  |  |  |  |  |
| $\bigcirc$                                                                                 | EXISTING ANDREW LNX-6515DS-A1M<br>ANTENNA TO BE REMOVED<br>(TOTAL OF 3)          | 3 | INSTALL (3) 6x12 HCS FIBER.<br>RUN FROM EQUIPMENT TO ANTENNAS<br>FOLLOWING EXISTING ROUTING                                                                                    |  |  |  |  |  |
|                                                                                            | EXISTING RRUS11 B12 RADIO TO BE<br>REMOVED<br>(TOTAL OF 3)                       |   |                                                                                                                                                                                |  |  |  |  |  |
| (E)                                                                                        | EXISTING ERICSSON<br>AIR21 KRC118023-1_B2P_B4A<br>ANTENNA TO REMAIN (TOTAL OF 3) |   |                                                                                                                                                                                |  |  |  |  |  |
| F                                                                                          | EXISTING 9X18 HCS FIBER TO<br>REMAIN (TOTAL OF 1)                                |   |                                                                                                                                                                                |  |  |  |  |  |
| <b>(</b> 6)                                                                                | EXISTING 1 5/8" COAX TO REMAIN<br>(TOTAL OF 6)                                   |   |                                                                                                                                                                                |  |  |  |  |  |