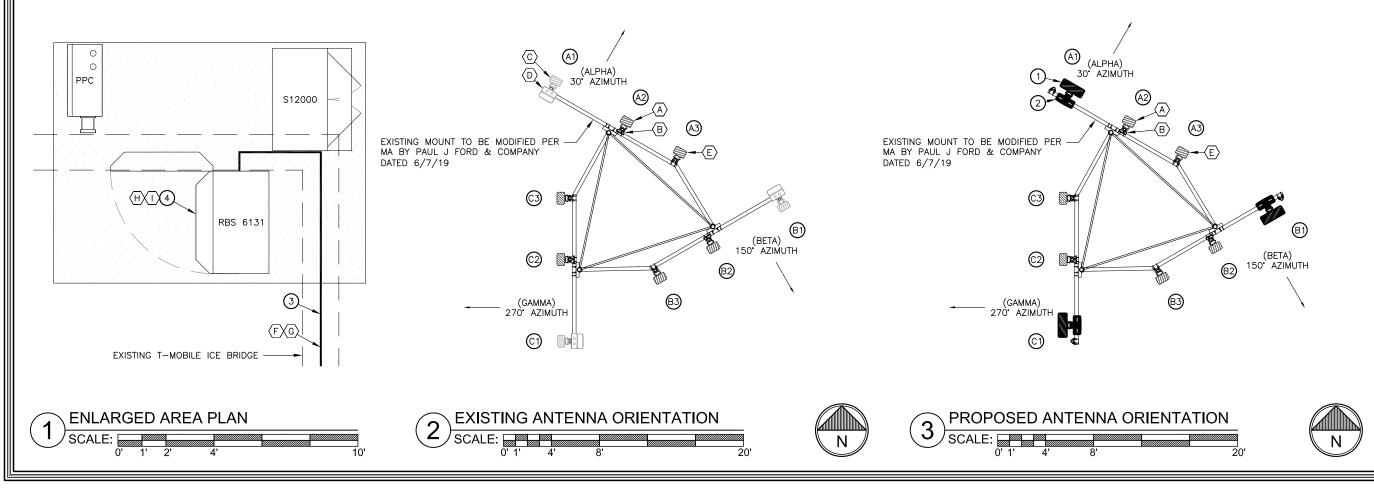

| LEGEND              |                                                                                  |   |                                                                                                                                                                                |  |  |  |  |
|---------------------|----------------------------------------------------------------------------------|---|--------------------------------------------------------------------------------------------------------------------------------------------------------------------------------|--|--|--|--|
|                     | EXISTING/DEMOLITION NOTES                                                        |   | INSTALLATION NOTES                                                                                                                                                             |  |  |  |  |
|                     | EXISTING ERICSSON<br>AIR21 KRC118023-1_B2A_B4P<br>ANTENNA TO REMAIN (TOTAL OF 3) | 1 | INSTALL RFS APXVAARR24_43-U-NA20 (8 FT)<br>ANTENNAS ON EXISTING MOUNT.<br>PROVIDE NEW 2 7/8" OD SCH.40 PIPE MAST<br>(LENGTH TO BE V.I.F)<br>(TYP. OF 1 PER SECTOR, TOTAL OF 3) |  |  |  |  |
| B                   | EXISTING TMA TO REMAIN<br>(TOTAL OF 3)                                           | 2 | INSTALL RADIO 4449 B12/B71<br>(TYP. OF 1 PER SECTOR, TOTAL OF 3)                                                                                                               |  |  |  |  |
| $\odot$             | EXISTING ANDREW LNX-6515DS-A1M<br>ANTENNA TO BE REMOVED<br>(TOTAL OF 3)          | 3 | INSTALL (3) 6×12 HCS FIBER.<br>RUN FROM EQUIPMENT TO ANTENNAS<br>FOLLOWING EXISTING ROUTING                                                                                    |  |  |  |  |
| D                   | EXISTING RRUS11 B12 RADIO TO BE<br>REMOVED<br>(TOTAL OF 3)                       | 4 | INSTALL (2) NEW BB6630 IN EXISTING 6131<br>CABINET                                                                                                                             |  |  |  |  |
| (E)                 | EXISTING ERICSSON<br>AIR21 KRC118023-1_B2P_B4A<br>ANTENNA TO REMAIN (TOTAL OF 3) |   |                                                                                                                                                                                |  |  |  |  |
| F                   | EXISTING 9X18 HCS FIBER TO<br>REMAIN (TOTAL OF 1)                                |   |                                                                                                                                                                                |  |  |  |  |
| <b>(</b> 6)         | EXISTING 1 5/8" COAX TO REMAIN<br>(TOTAL OF 6)                                   |   |                                                                                                                                                                                |  |  |  |  |
| $\langle H \rangle$ | REMOVE (1) EXISTING DUS41 FROM<br>EXISTING 6131 CABINET                          |   |                                                                                                                                                                                |  |  |  |  |
|                     | REMOVE (1) EXISTING XMU FROM<br>EXISTING 6131 CABINET                            |   |                                                                                                                                                                                |  |  |  |  |

|              |          |                                       | AN                                | TENNA /    | AND C  | ABLE S | SCHEDULE              |         |                                                                 |                         |                 |
|--------------|----------|---------------------------------------|-----------------------------------|------------|--------|--------|-----------------------|---------|-----------------------------------------------------------------|-------------------------|-----------------|
| SECTOR       | POSITION | EXISTING ANTENNAS                     | PROPOSED ANTENNA<br>CONFIGURATION |            | E-TILT | M-TILT | ANTENNA<br>CENTERLINE | TMA/RRU | CABLES                                                          | JUMPER TYPE             | CABLE<br>LENGTH |
| 30° — ALPHA  | A1       | RFS<br>APXVAARR24_43-U-NA20           | LTE                               | B71<br>B12 | 2 / 2  | 0.     | 103'–0"               | 0/1     | (1) 6x12 HCS FIBER                                              | DC/FIBER &<br>1/2" COAX | 153'—0"         |
|              | A2       | ERICSSON AIR21<br>KRC118023-1_B2A_B4P | UMTS<br>GSM                       | RU22       | 2•/2•  | 0*     |                       | 1/0     | <ul><li>(1) 9x18 HCS FIBER</li><li>(1) 6X12 HCS FIBER</li></ul> | DC/FIBER                | 153'-0"         |
|              | A3       | ERICSSON AIR21<br>KRC118023-1_B2P_B4A | LTE                               | B2<br>B4   | 2•     | 0°     |                       | 0/0     | (2) 1 5/8" COAX<br>(1) 6x12 HCS FIBER                           | DC/FIBER                | 153'-0"         |
|              | B1       | RFS<br>APXVAARR24_43-U-NA20           | LTE                               | B71<br>B12 | 2°/2°  | 0.     |                       | 0/1     | SHARED FIBER                                                    | DC/FIBER &<br>1/2" COAX | 153'-0"         |
| 150° – BETA  | B2       | ERICSSON AIR21<br>KRC118023-1_B2A_B4P | UMTS<br>GSM                       | RU22       | 4°/4°  | 0°     | 103'-0"               | 1/0     | SHARED FIBER                                                    | DC/FIBER                | 153'-0"         |
|              | В3       | ERICSSON AIR21<br>KRC118023-1_B2P_B4A | LTE                               | B2<br>B4   | 2*     | 0°     |                       | 0/0     | (2) 1 5/8" COAX<br>SHARED FIBER                                 | DC/FIBER                | 153'-0"         |
| 270° — GAMMA | C1       | RFS<br>APXVAARR24_43-U-NA20           | LTE                               | B71<br>B12 | 2°/2°  | 0.     |                       | 0/1     | SHARED FIBER                                                    | DC/FIBER &<br>1/2" COAX | 153'–0"         |
|              | C1       | ERICSSON AIR21<br>KRC118023-1_B2A_B4P | UMTS<br>GSM                       | RU22       | 2•/2•  | 0°     | 103'-0"               | 1/0     | SHARED FIBER                                                    | DC/FIBER                | 153'-0"         |
|              | C2       | ERICSSON AIR21<br>KRC118023-1_B2P_B4A | LTE                               | B2<br>B4   | 2°     | 0°     |                       | 0/0     | (2) 1 5/8" COAX<br>SHARED FIBER                                 | DC/FIBER                | 153'-0"         |

|                                                                                            | LEGEND                                                                           |   |                                                                                                                                                                                |  |  |  |  |  |
|--------------------------------------------------------------------------------------------|----------------------------------------------------------------------------------|---|--------------------------------------------------------------------------------------------------------------------------------------------------------------------------------|--|--|--|--|--|
|                                                                                            | EXISTING/DEMOLITION NOTES                                                        |   | INSTALLATION NOTES                                                                                                                                                             |  |  |  |  |  |
| EXISTING ERICSSON         AIR21 KRC118023-1_B2A_B4P         ANTENNA TO REMAIN (TOTAL OF 3) |                                                                                  | 1 | INSTALL RFS APXVAARR24_43-U-NA20 (8 FT)<br>ANTENNAS ON EXISTING MOUNT.<br>PROVIDE NEW 2 7/8" OD SCH.40 PIPE MAST<br>(LENGTH TO BE V.I.F)<br>(TYP. OF 1 PER SECTOR, TOTAL OF 3) |  |  |  |  |  |
| B                                                                                          | EXISTING TMA TO REMAIN<br>(TOTAL OF 3)                                           | 2 | INSTALL RADIO 4449 B12/B71<br>(TYP. OF 1 PER SECTOR, TOTAL OF 3)                                                                                                               |  |  |  |  |  |
| $\bigcirc$                                                                                 | EXISTING ANDREW LNX-6515DS-A1M<br>ANTENNA TO BE REMOVED<br>(TOTAL OF 3)          | 3 | INSTALL (3) 6x12 HCS FIBER.<br>RUN FROM EQUIPMENT TO ANTENNAS<br>FOLLOWING EXISTING ROUTING                                                                                    |  |  |  |  |  |
|                                                                                            | EXISTING RRUS11 B12 RADIO TO BE<br>REMOVED<br>(TOTAL OF 3)                       |   |                                                                                                                                                                                |  |  |  |  |  |
| (E)                                                                                        | EXISTING ERICSSON<br>AIR21 KRC118023-1_B2P_B4A<br>ANTENNA TO REMAIN (TOTAL OF 3) |   |                                                                                                                                                                                |  |  |  |  |  |
| F                                                                                          | EXISTING 9X18 HCS FIBER TO<br>REMAIN (TOTAL OF 1)                                |   |                                                                                                                                                                                |  |  |  |  |  |
| <b>(</b> 6)                                                                                | EXISTING 1 5/8" COAX TO REMAIN<br>(TOTAL OF 6)                                   |   |                                                                                                                                                                                |  |  |  |  |  |

EXISTING MOUNT TO BE MODIFIED PER MOUNT ANALYSIS BY PAUL J. FORD & COMPANY DATED 6/7/19.

| STRUCTURAL ANALYSIS NOTE:                                                                             |
|-------------------------------------------------------------------------------------------------------|
| REFER TO STRUCTURAL ANALYSIS OR<br>STRUCTURAL LETTER FOR APPROVAL OF<br>ADDITIONAL NEW APPURTENANCES. |
| LEGEND:                                                                                               |