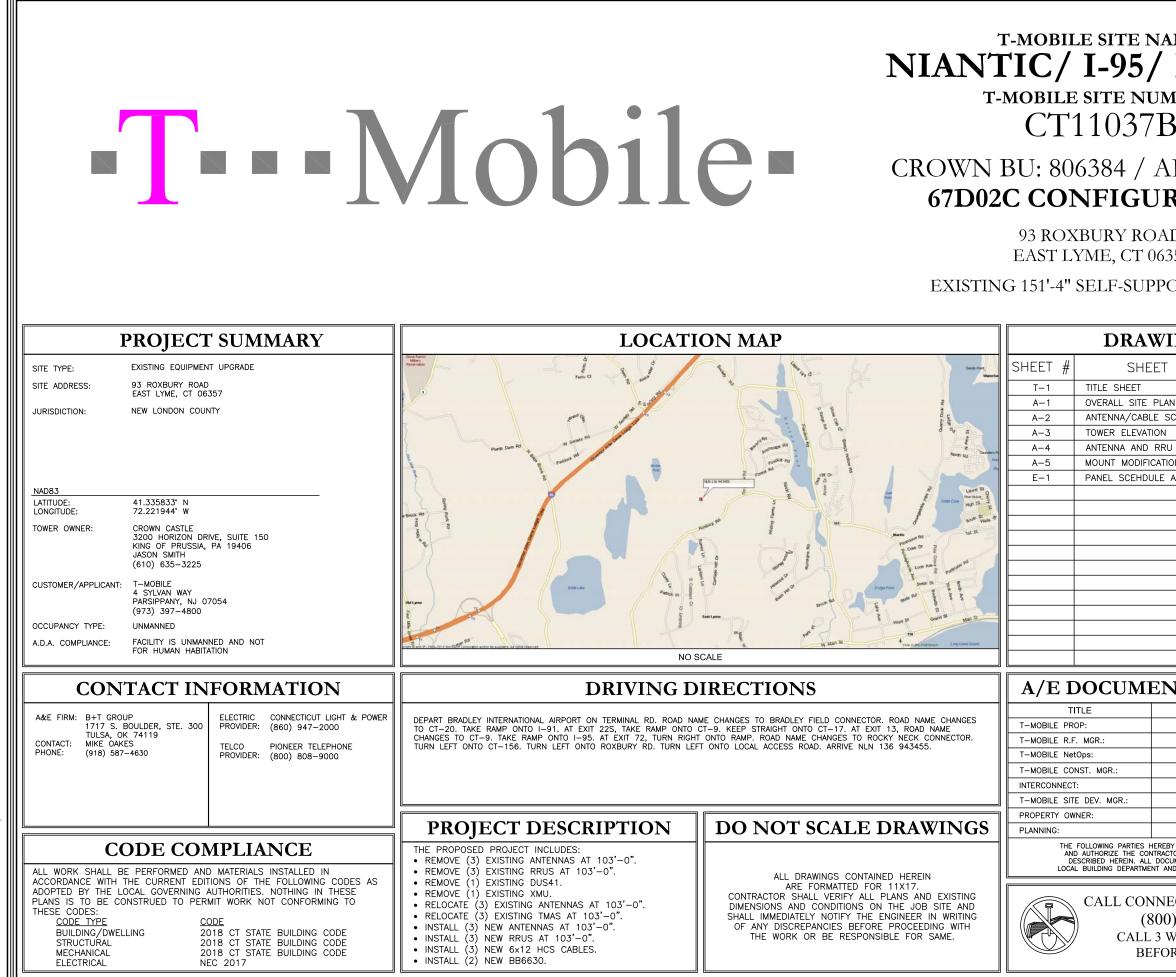

|                                                                                                                                                                  | رار<br>ار ا                                                                                                                                                                                                                              |  |  |  |  |  |
|------------------------------------------------------------------------------------------------------------------------------------------------------------------|------------------------------------------------------------------------------------------------------------------------------------------------------------------------------------------------------------------------------------------|--|--|--|--|--|
| ME:<br><b>RT 156_1</b><br>MBER:                                                                                                                                  | B+T GRP                                                                                                                                                                                                                                  |  |  |  |  |  |
| <b>3</b><br>APP#: 479797                                                                                                                                         |                                                                                                                                                                                                                                          |  |  |  |  |  |
| RATION                                                                                                                                                           |                                                                                                                                                                                                                                          |  |  |  |  |  |
| . <b>D</b><br>357                                                                                                                                                | • <b>T</b> •••Mobile•                                                                                                                                                                                                                    |  |  |  |  |  |
| ORT TOWER                                                                                                                                                        |                                                                                                                                                                                                                                          |  |  |  |  |  |
| ING INDEX                                                                                                                                                        | 6_1<br>ower                                                                                                                                                                                                                              |  |  |  |  |  |
| DESCRIPTION REV. #                                                                                                                                               | CT11037B<br>BU #: 806384<br>NIANTIC/ 1-95/ RT 156_1<br>93 ROXBURY ROAD<br>EAST LYME, CT 06357<br>EAST LYME, CT 06357                                                                                                                     |  |  |  |  |  |
| N 2<br>SCHEDULE AND AZIMUTH PLANS 2<br>2                                                                                                                         | 11037<br>11037<br>1-95/<br>1-95/<br>ME, C                                                                                                                                                                                                |  |  |  |  |  |
| U DETAILS 2<br>ON 0<br>AND ONE-LINE DIAGRAM 2                                                                                                                    | CT'11037B<br>BU #: 806384<br>NTIC/ 1-95/ RT 1<br>93 ROXBURY ROAD<br>EAST LYME, CT 06357<br>IG 151'4" SELF-SUPPORT                                                                                                                        |  |  |  |  |  |
|                                                                                                                                                                  | NIAN                                                                                                                                                                                                                                     |  |  |  |  |  |
|                                                                                                                                                                  | PROJECT NO: 137085.002.01                                                                                                                                                                                                                |  |  |  |  |  |
|                                                                                                                                                                  | CHECKED BY: RMC<br>ISSUED FOR:                                                                                                                                                                                                           |  |  |  |  |  |
|                                                                                                                                                                  | REV         DATE         DRWN         DESCRIPTION           0         7/29/19         JDP         CONSTRUCTION           1         9/25/19         JJD         CONSTRUCTION           2         6/12/20         GEH         CONSTRUCTION |  |  |  |  |  |
|                                                                                                                                                                  |                                                                                                                                                                                                                                          |  |  |  |  |  |
| NT REVIEW STATUS                                                                                                                                                 | B&T ENGINEERING, INC.<br>PEC.0001564<br>Expires 2/10/21                                                                                                                                                                                  |  |  |  |  |  |
| BY APPROVE AND ACCEPT THESE DOCUMENTS<br>TOR TO PROCEED WITH THE CONSTRUCTION<br>JUMENTS ARE SUBJECT TO REVIEW BY THE<br>ND MAY IMPOSE CHANGES OR MODIFICATIONS. | * 31627<br>* 31627<br>* 1/2/20                                                                                                                                                                                                           |  |  |  |  |  |
| ECTICUT ONE CALL<br>0) 922-4455<br>WORKING DAYS<br>DRE YOU DIG!                                                                                                  | IT IS A VIOLATION OF LAW FOR ANY PERSON,<br>UNLESS THEY ARE ACTING UNDER THE DIRECTION<br>OF A LICENSED PROFESSIONAL ENGINEER,<br>TO ALIER THIS DOCUMENT.<br>SHEET NUMBER:<br>T-1                                                        |  |  |  |  |  |