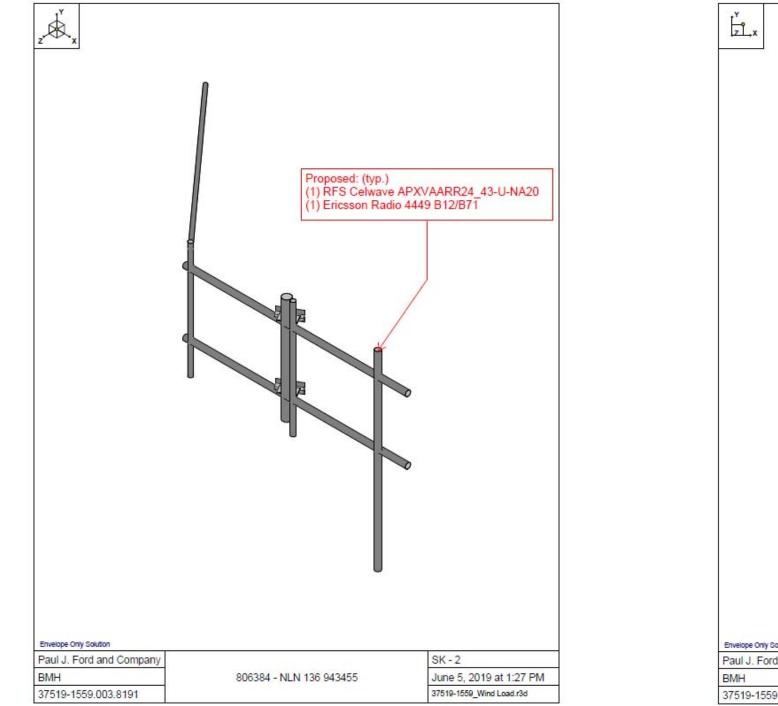

| LEGEND              |                                                                                  |   |                                                                                                                                                                                |  |  |  |  |
|---------------------|----------------------------------------------------------------------------------|---|--------------------------------------------------------------------------------------------------------------------------------------------------------------------------------|--|--|--|--|
|                     | EXISTING/DEMOLITION NOTES                                                        |   | INSTALLATION NOTES                                                                                                                                                             |  |  |  |  |
|                     | EXISTING ERICSSON<br>AIR21 KRC118023-1_B2A_B4P<br>ANTENNA TO REMAIN (TOTAL OF 3) | 1 | INSTALL RFS APXVAARR24_43-U-NA20 (8 FT)<br>ANTENNAS ON EXISTING MOUNT.<br>PROVIDE NEW 2 7/8" OD SCH.40 PIPE MAST<br>(LENGTH TO BE V.I.F)<br>(TYP. OF 1 PER SECTOR, TOTAL OF 3) |  |  |  |  |
| B                   | EXISTING TMA TO REMAIN<br>(TOTAL OF 3)                                           | 2 | INSTALL RADIO 4449 B12/B71<br>(TYP. OF 1 PER SECTOR, TOTAL OF 3)                                                                                                               |  |  |  |  |
| $\odot$             | EXISTING ANDREW LNX-6515DS-A1M<br>ANTENNA TO BE REMOVED<br>(TOTAL OF 3)          | 3 | INSTALL (3) 6×12 HCS FIBER.<br>RUN FROM EQUIPMENT TO ANTENNAS<br>FOLLOWING EXISTING ROUTING                                                                                    |  |  |  |  |
| D                   | EXISTING RRUS11 B12 RADIO TO BE<br>REMOVED<br>(TOTAL OF 3)                       | 4 | INSTALL (2) NEW BB6630 IN EXISTING 6131<br>CABINET                                                                                                                             |  |  |  |  |
| (E)                 | EXISTING ERICSSON<br>AIR21 KRC118023-1_B2P_B4A<br>ANTENNA TO REMAIN (TOTAL OF 3) |   |                                                                                                                                                                                |  |  |  |  |
| F                   | EXISTING 9X18 HCS FIBER TO<br>REMAIN (TOTAL OF 1)                                |   |                                                                                                                                                                                |  |  |  |  |
| <b>(</b> 6)         | EXISTING 1 5/8" COAX TO REMAIN<br>(TOTAL OF 6)                                   |   |                                                                                                                                                                                |  |  |  |  |
| $\langle H \rangle$ | REMOVE (1) EXISTING DUS41 FROM<br>EXISTING 6131 CABINET                          |   |                                                                                                                                                                                |  |  |  |  |
|                     | REMOVE (1) EXISTING XMU FROM<br>EXISTING 6131 CABINET                            |   |                                                                                                                                                                                |  |  |  |  |

|              |          |                                       | AN                                | TENNA /    | AND C  | ABLE S | SCHEDULE              |         |                                                                 |                         |                 |
|--------------|----------|---------------------------------------|-----------------------------------|------------|--------|--------|-----------------------|---------|-----------------------------------------------------------------|-------------------------|-----------------|
| SECTOR       | POSITION | EXISTING ANTENNAS                     | PROPOSED ANTENNA<br>CONFIGURATION |            | E-TILT | M-TILT | ANTENNA<br>CENTERLINE | TMA/RRU | CABLES                                                          | JUMPER TYPE             | CABLE<br>LENGTH |
| 30° — ALPHA  | A1       | RFS<br>APXVAARR24_43-U-NA20           | LTE                               | B71<br>B12 | 2 / 2  | 0.     | 103'–0"               | 0/1     | (1) 6x12 HCS FIBER                                              | DC/FIBER &<br>1/2" COAX | 153'—0"         |
|              | A2       | ERICSSON AIR21<br>KRC118023-1_B2A_B4P | UMTS<br>GSM                       | RU22       | 2•/2•  | 0*     |                       | 1/0     | <ul><li>(1) 9x18 HCS FIBER</li><li>(1) 6X12 HCS FIBER</li></ul> | DC/FIBER                | 153'-0"         |
|              | A3       | ERICSSON AIR21<br>KRC118023-1_B2P_B4A | LTE                               | B2<br>B4   | 2•     | 0°     |                       | 0/0     | (2) 1 5/8" COAX<br>(1) 6x12 HCS FIBER                           | DC/FIBER                | 153'-0"         |
|              | B1       | RFS<br>APXVAARR24_43-U-NA20           | LTE                               | B71<br>B12 | 2°/2°  | 0.     |                       | 0/1     | SHARED FIBER                                                    | DC/FIBER &<br>1/2" COAX | 153'-0"         |
| 150° – BETA  | B2       | ERICSSON AIR21<br>KRC118023-1_B2A_B4P | UMTS<br>GSM                       | RU22       | 4°/4°  | 0°     | 103'-0"               | 1/0     | SHARED FIBER                                                    | DC/FIBER                | 153'-0"         |
|              | В3       | ERICSSON AIR21<br>KRC118023-1_B2P_B4A | LTE                               | B2<br>B4   | 2*     | 0°     |                       | 0/0     | (2) 1 5/8" COAX<br>SHARED FIBER                                 | DC/FIBER                | 153'-0"         |
| 270° — GAMMA | C1       | RFS<br>APXVAARR24_43-U-NA20           | LTE                               | B71<br>B12 | 2°/2°  | 0.     |                       | 0/1     | SHARED FIBER                                                    | DC/FIBER &<br>1/2" COAX | 153'–0"         |
|              | C1       | ERICSSON AIR21<br>KRC118023-1_B2A_B4P | UMTS<br>GSM                       | RU22       | 2•/2•  | 0°     | 103'-0"               | 1/0     | SHARED FIBER                                                    | DC/FIBER                | 153'-0"         |
|              | C2       | ERICSSON AIR21<br>KRC118023-1_B2P_B4A | LTE                               | B2<br>B4   | 2°     | 0°     |                       | 0/0     | (2) 1 5/8" COAX<br>SHARED FIBER                                 | DC/FIBER                | 153'-0"         |

|                                                                                            | LEGEND                                                                           |   |                                                                                                                                                                                |  |  |  |  |  |
|--------------------------------------------------------------------------------------------|----------------------------------------------------------------------------------|---|--------------------------------------------------------------------------------------------------------------------------------------------------------------------------------|--|--|--|--|--|
|                                                                                            | EXISTING/DEMOLITION NOTES                                                        |   | INSTALLATION NOTES                                                                                                                                                             |  |  |  |  |  |
| EXISTING ERICSSON         AIR21 KRC118023-1_B2A_B4P         ANTENNA TO REMAIN (TOTAL OF 3) |                                                                                  | 1 | INSTALL RFS APXVAARR24_43-U-NA20 (8 FT)<br>ANTENNAS ON EXISTING MOUNT.<br>PROVIDE NEW 2 7/8" OD SCH.40 PIPE MAST<br>(LENGTH TO BE V.I.F)<br>(TYP. OF 1 PER SECTOR, TOTAL OF 3) |  |  |  |  |  |
| B                                                                                          | EXISTING TMA TO REMAIN<br>(TOTAL OF 3)                                           | 2 | INSTALL RADIO 4449 B12/B71<br>(TYP. OF 1 PER SECTOR, TOTAL OF 3)                                                                                                               |  |  |  |  |  |
| $\bigcirc$                                                                                 | EXISTING ANDREW LNX-6515DS-A1M<br>ANTENNA TO BE REMOVED<br>(TOTAL OF 3)          | 3 | INSTALL (3) 6x12 HCS FIBER.<br>RUN FROM EQUIPMENT TO ANTENNAS<br>FOLLOWING EXISTING ROUTING                                                                                    |  |  |  |  |  |
|                                                                                            | EXISTING RRUS11 B12 RADIO TO BE<br>REMOVED<br>(TOTAL OF 3)                       |   |                                                                                                                                                                                |  |  |  |  |  |
| (E)                                                                                        | EXISTING ERICSSON<br>AIR21 KRC118023-1_B2P_B4A<br>ANTENNA TO REMAIN (TOTAL OF 3) |   |                                                                                                                                                                                |  |  |  |  |  |
| F                                                                                          | EXISTING 9X18 HCS FIBER TO<br>REMAIN (TOTAL OF 1)                                |   |                                                                                                                                                                                |  |  |  |  |  |
| <b>(</b> 6)                                                                                | EXISTING 1 5/8" COAX TO REMAIN<br>(TOTAL OF 6)                                   |   |                                                                                                                                                                                |  |  |  |  |  |