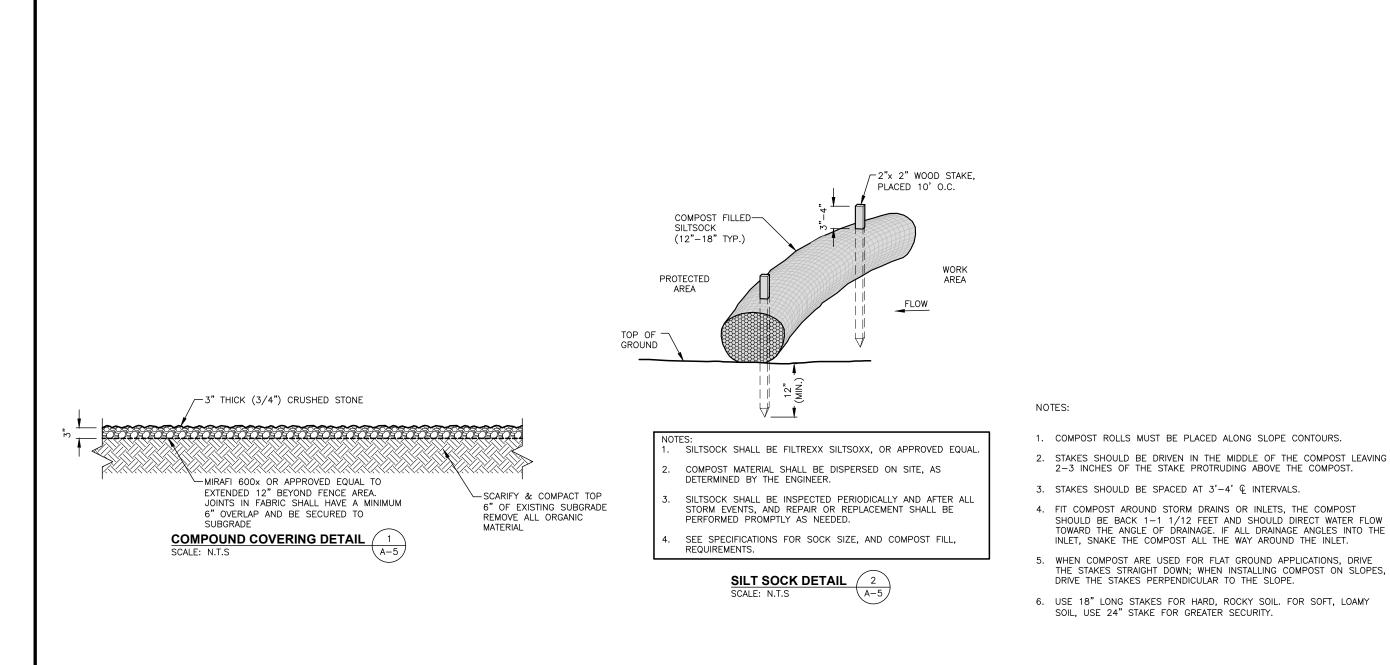

#### PROJECT SUMMARY

| SCOPE OF WORK:                       | TARPON TOWERS II, LLC IS PROPOSING TO INSTALL THE FOLLOWING IMPROVEMENTS:                                                                                                                                                                              |
|--------------------------------------|--------------------------------------------------------------------------------------------------------------------------------------------------------------------------------------------------------------------------------------------------------|
|                                      | 120 FOOT MONOPOLE<br>70'x70' FENCED COMPOUND WITH TURN AROUND AREA<br>AND GRAVEL DRIVEWAY<br>POWER AND TELCO UTILITIES                                                                                                                                 |
|                                      | VERIZON IS PROPOSING TO INSTALL THE<br>FOLLOWING IMPROVEMENTS:                                                                                                                                                                                         |
|                                      | EQUIPMENT CABINETS AND GENERATOR ON CONCRETE PADS<br>THREE (3) ANTENNAS PER SECTOR, TOTAL OF<br>NINE (9) ANTENNAS,<br>TWO (2) DUAL BAND REMOTE RADIO UNITS (RRU) PER SECTOR, TOTAL OF<br>(6) DUAL BAND RRHS WITH ASSOCIATED CABLING AND APPURTENANCES. |
| SITE ADDRESS:                        | 796 WOODIN STREET<br>HAMDEN, CT 06514                                                                                                                                                                                                                  |
|                                      | 41°20'59.32" N<br>72°57'45.29" W                                                                                                                                                                                                                       |
| PROPERTY OWNER:                      | GABRIELLE SCIROCCO<br>796 WOODIN STREET<br>HAMDEN, CT 06514                                                                                                                                                                                            |
| TAX MAP#:                            | 2322/110/00/0000                                                                                                                                                                                                                                       |
| POWER COMPANY:<br>TELEPHONE COMPANY: | UNITED ILLUMINATING<br>FRONTIER COMMUNICATIONS                                                                                                                                                                                                         |
| TOWER OWNER/APPLICANT:               | TARPON TOWERS II, LLC<br>1001 3RD AVENUE WEST, SUITE 420<br>BRADENTON, FL 34205                                                                                                                                                                        |
| WIRELESS CARRIER:                    | CELLCO PARTNERSHIP D/B/A/<br>VERIZON WIRELESS<br>20 ALEXANDER DRIVE<br>WALLINGFORD, CT 06492                                                                                                                                                           |