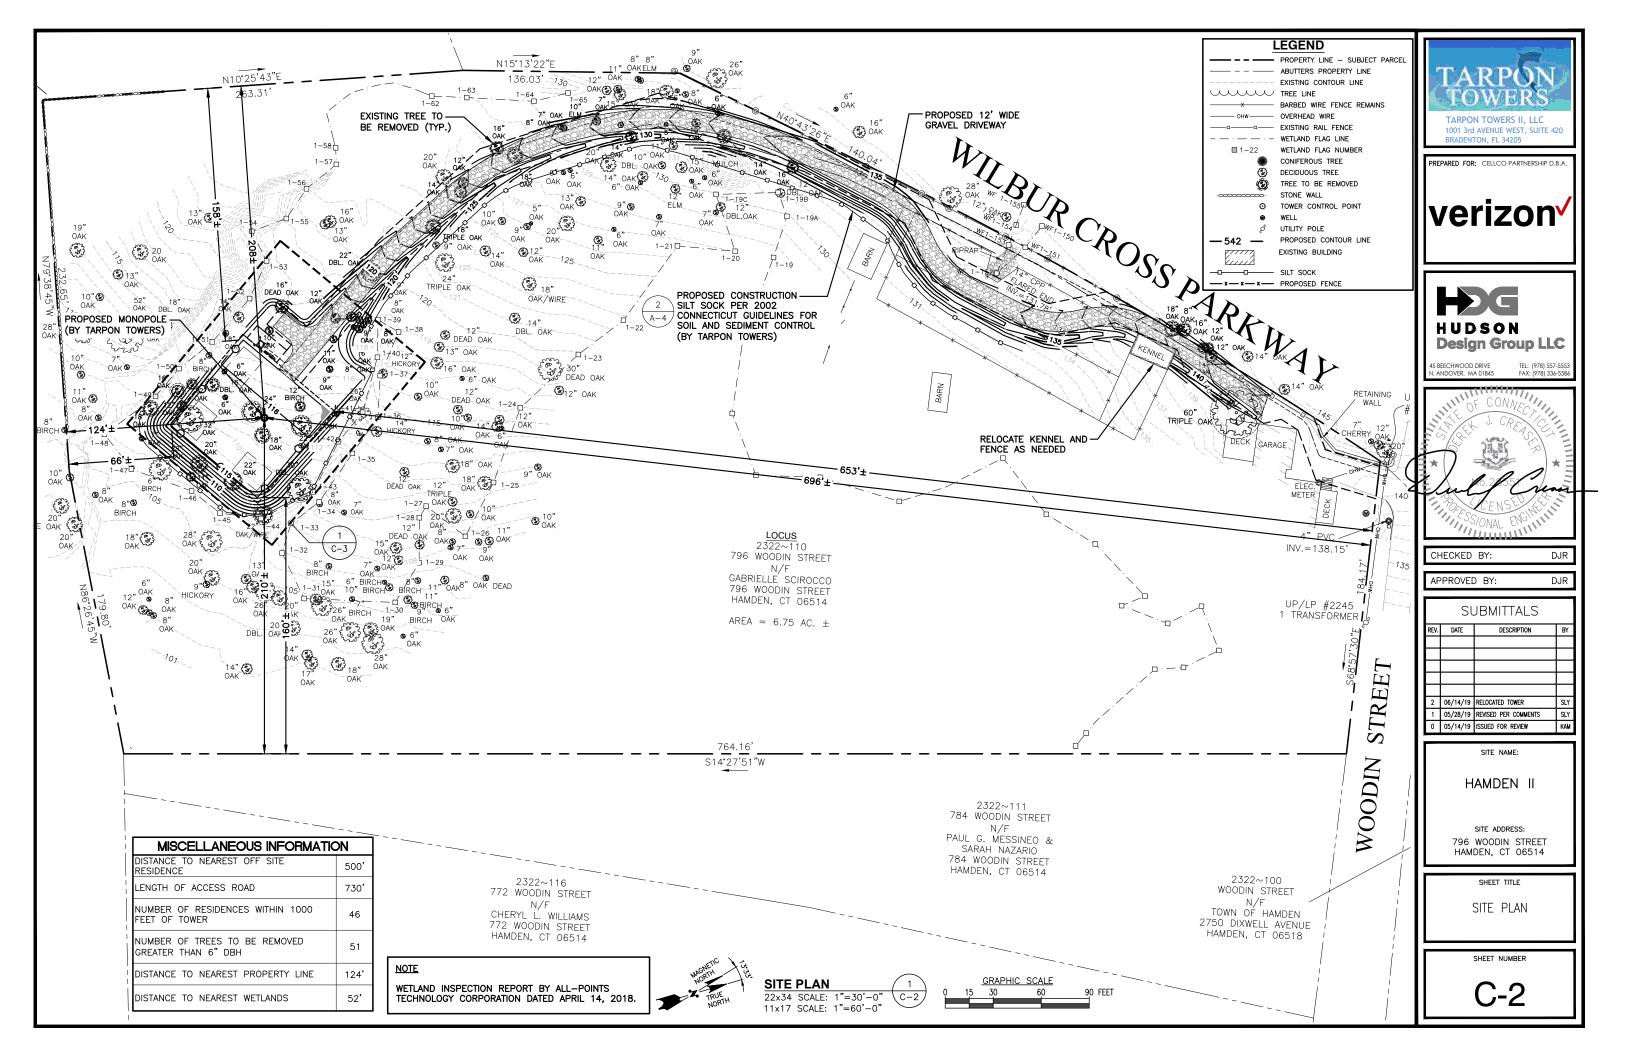

#### I. LOCATION

- A. <u>COORDINATES:</u> N 41°20' 59.24" W 72°57' 45.31"
- B. <u>GROUND ELEVATION</u>: 123 +/- feet AMSL(Proposed)
- C. <u>USGS MAP</u>: 7.5 Minute Series Topographic Quadrangle Map, New Haven, Connecticut, 1984.
- D. <u>SITE ADDRESS</u>: 796 Woodin Street Hamden, CT 06514
- E. <u>ZONING CLASSIFICATION</u>: Parcel is zoned R-2

#### II. <u>DESCRIPTION</u>

- A. <u>SITE SIZE</u>: 4,900 square feet
- B. <u>TOWER TYPE/HEIGHT</u>: 120 foot monopole with antenna to 124 feet
- C. <u>SURROUNDING TERRAIN, VEGETATION, WETLANDS, OR WATER</u>: The existing terrain consists largely of existing forested area on a residential lot. There are wetlands located on the Property, but the leased area and the proposed development is outside the wetlands.
- D. <u>LAND USE WITHIN ¼ MILE OF SITE</u>: A mix of forested land, residential development, and Route 15 (Wilbur Cross Highway).
- E. <u>LOCATION OF ALL SCHOOLS NEAR SITE</u>: The closest school is located approximately 0.5 miles from the proposed Site. This school is located at 195 Wilmot Road in New Haven (Clarence Rogers School). The nearest commercial day care center is located approximately 0.7 miles from the proposed Site. This day care center is located at 196 Belden Road (Marguerite Kraus Daycare).
- III. FACILITIES
  - A. <u>POWER COMPANY</u>: United Illuminating

- B. <u>POWER PROXIMITY TO SITE</u>: Existing utility pole 2244 is immediately adjacent to the site.
- C. <u>TELEPHONE COMPANY</u>: Frontier Communications
- D. <u>PHONE SERVICE PROXIMITY</u>: Existing utility pole 2244 is immediately adjacent to the site.
- E. <u>VEHICLE ACCESS TO SITE</u>: Access to the proposed tower would be across a proposed gravel drive.
- F. <u>OBSTRUCTION</u>: None

| LEGEND                                 |                                |  |  |
|----------------------------------------|--------------------------------|--|--|
|                                        | PROPERTY LINE - SUBJECT PARCEL |  |  |
|                                        | ABUTTERS PROPERTY LINE         |  |  |
|                                        | EXISTING CONTOUR LINE          |  |  |
| uuu                                    | TREE LINE                      |  |  |
| ×                                      | BARBED WIRE FENCE REMAINS      |  |  |
| ОНЖ                                    | OVERHEAD WIRE                  |  |  |
|                                        | EXISTING RAIL FENCE            |  |  |
|                                        | WETLAND FLAG LINE              |  |  |
| □ 1-22                                 | WETLAND FLAG NUMBER            |  |  |
| ۲                                      | CONIFEROUS TREE                |  |  |
| ۲                                      | DECIDUOUS TREE                 |  |  |
| Ó                                      | TREE TO BE REMOVED             |  |  |
| ·~~~~~~~~~~~~~~~~~~~~~~~~~~~~~~~~~~~~~ | STONE WALL                     |  |  |
| 0                                      | TOWER CONTROL POINT            |  |  |
|                                        | WELL                           |  |  |
| ್ಗೆ                                    | UTILITY POLE                   |  |  |
| — 542 —                                | PROPOSED CONTOUR LINE          |  |  |
| <u>Kuud</u>                            | EXISTING BUILDING              |  |  |
|                                        |                                |  |  |
| -00                                    | SILT SOCK                      |  |  |
| xx                                     | PROPOSED FENCE                 |  |  |