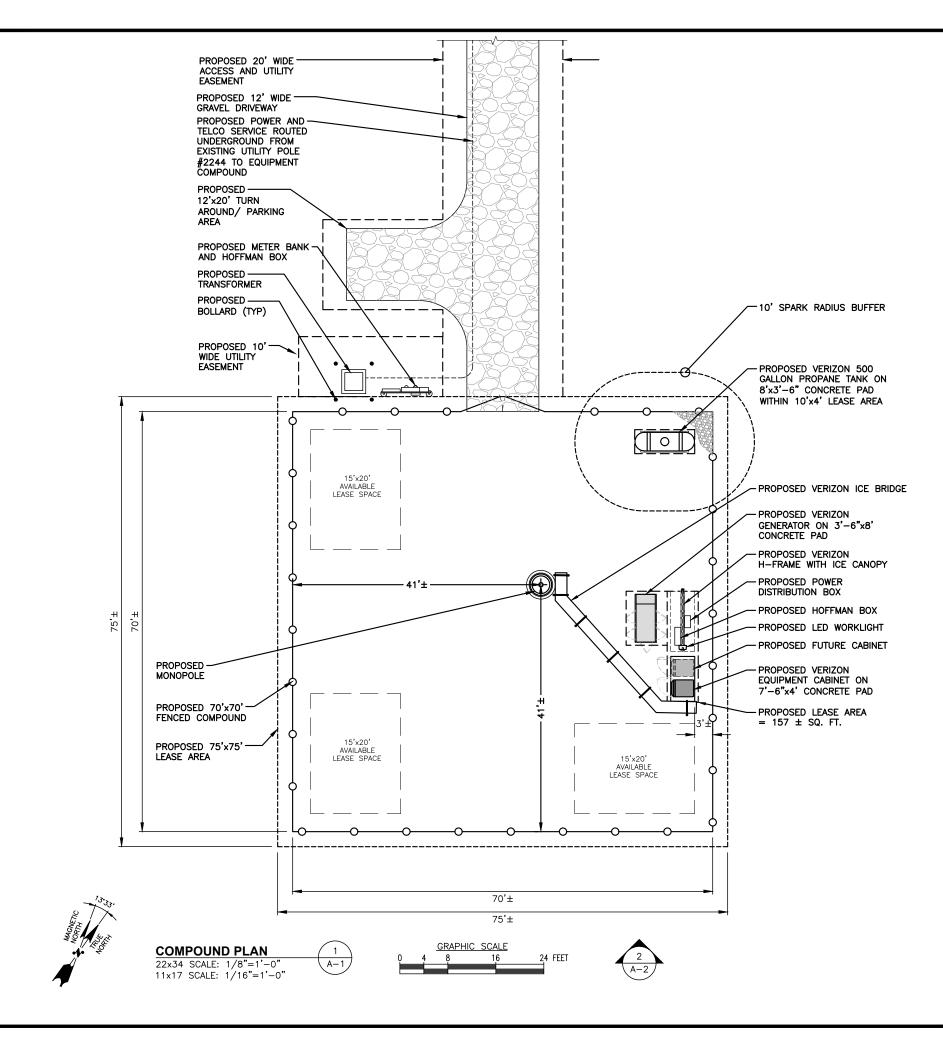

#### II. <u>DESCRIPTION</u>

- A. <u>SITE SIZE</u>: 4,900 square feet
- B. <u>TOWER TYPE/HEIGHT</u>: 120 foot monopole with antenna to 124 feet
- C. <u>SURROUNDING TERRAIN, VEGETATION, WETLANDS, OR WATER</u>: The existing terrain consists largely of existing forested area on a residential lot. There are wetlands located on the Property, but the leased area and the proposed development is outside the wetlands.
- D. <u>LAND USE WITHIN ¼ MILE OF SITE</u>: A mix of forested land, residential development, and Route 15 (Wilbur Cross Highway).
- E. <u>LOCATION OF ALL SCHOOLS NEAR SITE</u>: The closest school is located approximately 0.5 miles from the proposed Site. This school is located at 195 Wilmot Road in New Haven (Clarence Rogers School). The nearest commercial day care center is located approximately 0.7 miles from the proposed Site. This day care center is located at 196 Belden Road (Marguerite Kraus Daycare).
- III. FACILITIES
  - A. <u>POWER COMPANY</u>: United Illuminating

#### PROJECT SUMMARY

| SCOPE OF WORK:                       | TARPON TOWERS II, LLC IS PROPOSING TO INSTALL THE FOLLOWING IMPROVEMENTS:                                                                                                                                                                              |
|--------------------------------------|--------------------------------------------------------------------------------------------------------------------------------------------------------------------------------------------------------------------------------------------------------|
|                                      | 120 FOOT MONOPOLE<br>70'x70' FENCED COMPOUND WITH TURN AROUND AREA<br>AND GRAVEL DRIVEWAY<br>POWER AND TELCO UTILITIES                                                                                                                                 |
|                                      | VERIZON IS PROPOSING TO INSTALL THE<br>FOLLOWING IMPROVEMENTS:                                                                                                                                                                                         |
|                                      | EQUIPMENT CABINETS AND GENERATOR ON CONCRETE PADS<br>THREE (3) ANTENNAS PER SECTOR, TOTAL OF<br>NINE (9) ANTENNAS,<br>TWO (2) DUAL BAND REMOTE RADIO UNITS (RRU) PER SECTOR, TOTAL OF<br>(6) DUAL BAND RRHS WITH ASSOCIATED CABLING AND APPURTENANCES. |
| SITE ADDRESS:                        | 796 WOODIN STREET<br>HAMDEN, CT 06514                                                                                                                                                                                                                  |
|                                      | 41°20'59.32" N<br>72°57'45.29" W                                                                                                                                                                                                                       |
| PROPERTY OWNER:                      | GABRIELLE SCIROCCO<br>796 WOODIN STREET<br>HAMDEN, CT 06514                                                                                                                                                                                            |
| TAX MAP#:                            | 2322/110/00/0000                                                                                                                                                                                                                                       |
| POWER COMPANY:<br>TELEPHONE COMPANY: | UNITED ILLUMINATING<br>FRONTIER COMMUNICATIONS                                                                                                                                                                                                         |
| TOWER OWNER/APPLICANT:               | TARPON TOWERS II, LLC<br>1001 3RD AVENUE WEST, SUITE 420<br>BRADENTON, FL 34205                                                                                                                                                                        |
| WIRELESS CARRIER:                    | CELLCO PARTNERSHIP D/B/A/<br>VERIZON WIRELESS<br>20 ALEXANDER DRIVE<br>WALLINGFORD, CT 06492                                                                                                                                                           |