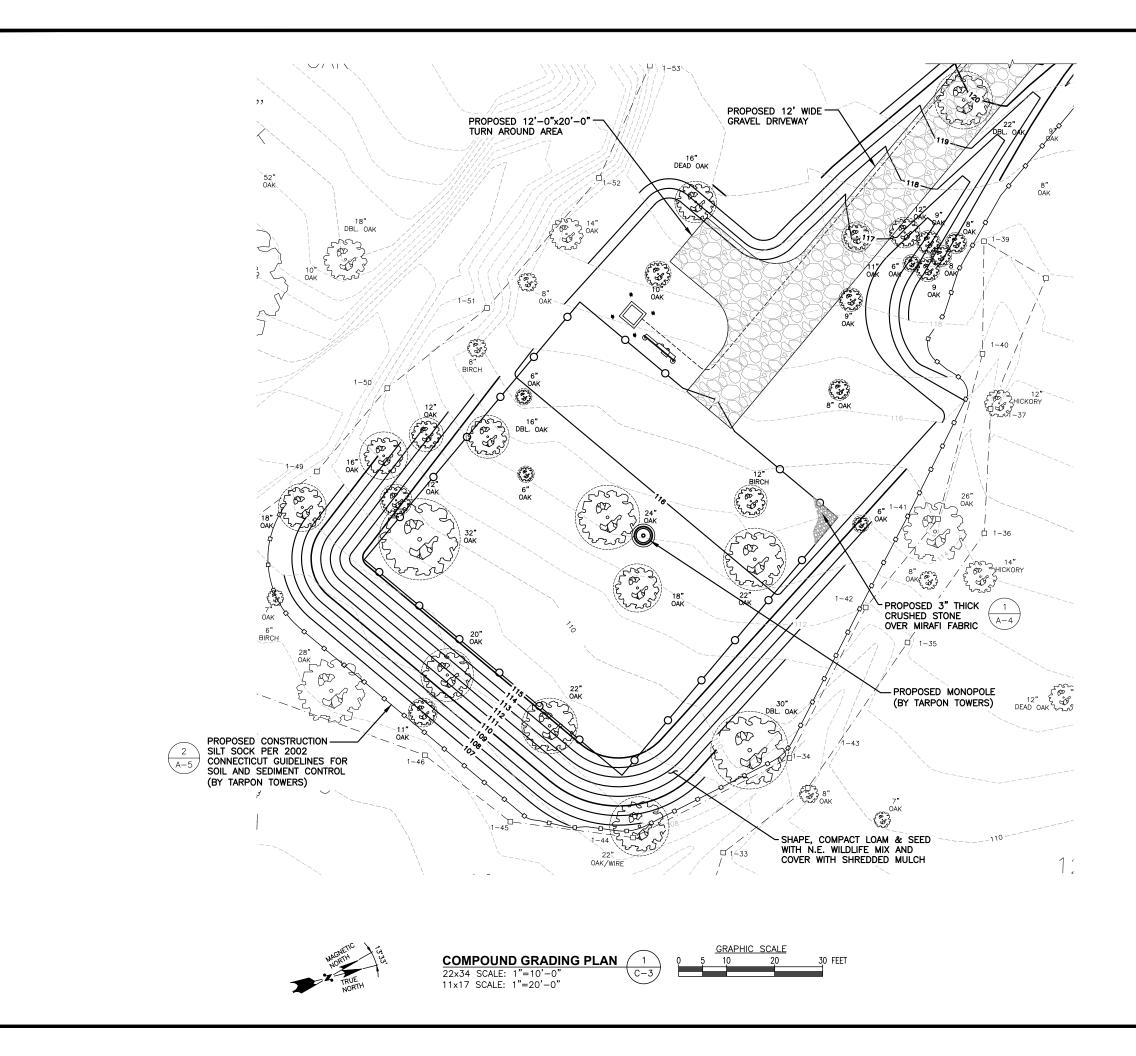

#### II. <u>DESCRIPTION</u>

- A. <u>SITE SIZE</u>: 4,900 square feet
- B. <u>TOWER TYPE/HEIGHT</u>: 120 foot monopole with antenna to 124 feet
- C. <u>SURROUNDING TERRAIN, VEGETATION, WETLANDS, OR WATER</u>: The existing terrain consists largely of existing forested area on a residential lot. There are wetlands located on the Property, but the leased area and the proposed development is outside the wetlands.
- D. <u>LAND USE WITHIN ¼ MILE OF SITE</u>: A mix of forested land, residential development, and Route 15 (Wilbur Cross Highway).
- E. <u>LOCATION OF ALL SCHOOLS NEAR SITE</u>: The closest school is located approximately 0.5 miles from the proposed Site. This school is located at 195 Wilmot Road in New Haven (Clarence Rogers School). The nearest commercial day care center is located approximately 0.7 miles from the proposed Site. This day care center is located at 196 Belden Road (Marguerite Kraus Daycare).
- III. FACILITIES
  - A. <u>POWER COMPANY</u>: United Illuminating

#### PROJECT SUMMARY

| SCOPE OF WORK:                       | TARPON TOWERS II, LLC IS PROPOSING TO INSTALL THE FOLLOWING IMPROVEMENTS:                                                                                                                                                                              |
|--------------------------------------|--------------------------------------------------------------------------------------------------------------------------------------------------------------------------------------------------------------------------------------------------------|
|                                      | 120 FOOT MONOPOLE<br>70'x70' FENCED COMPOUND WITH TURN AROUND AREA<br>AND GRAVEL DRIVEWAY<br>POWER AND TELCO UTILITIES                                                                                                                                 |
|                                      | VERIZON IS PROPOSING TO INSTALL THE<br>FOLLOWING IMPROVEMENTS:                                                                                                                                                                                         |
|                                      | EQUIPMENT CABINETS AND GENERATOR ON CONCRETE PADS<br>THREE (3) ANTENNAS PER SECTOR, TOTAL OF<br>NINE (9) ANTENNAS,<br>TWO (2) DUAL BAND REMOTE RADIO UNITS (RRU) PER SECTOR, TOTAL OF<br>(6) DUAL BAND RRHS WITH ASSOCIATED CABLING AND APPURTENANCES. |
| SITE ADDRESS:                        | 796 WOODIN STREET<br>HAMDEN, CT 06514                                                                                                                                                                                                                  |
|                                      | 41°20'59.32" N<br>72°57'45.29" W                                                                                                                                                                                                                       |
| PROPERTY OWNER:                      | GABRIELLE SCIROCCO<br>796 WOODIN STREET<br>HAMDEN, CT 06514                                                                                                                                                                                            |
| TAX MAP#:                            | 2322/110/00/0000                                                                                                                                                                                                                                       |
| POWER COMPANY:<br>TELEPHONE COMPANY: | UNITED ILLUMINATING<br>FRONTIER COMMUNICATIONS                                                                                                                                                                                                         |
| TOWER OWNER/APPLICANT:               | TARPON TOWERS II, LLC<br>1001 3RD AVENUE WEST, SUITE 420<br>BRADENTON, FL 34205                                                                                                                                                                        |
| WIRELESS CARRIER:                    | CELLCO PARTNERSHIP D/B/A/<br>VERIZON WIRELESS<br>20 ALEXANDER DRIVE<br>WALLINGFORD, CT 06492                                                                                                                                                           |