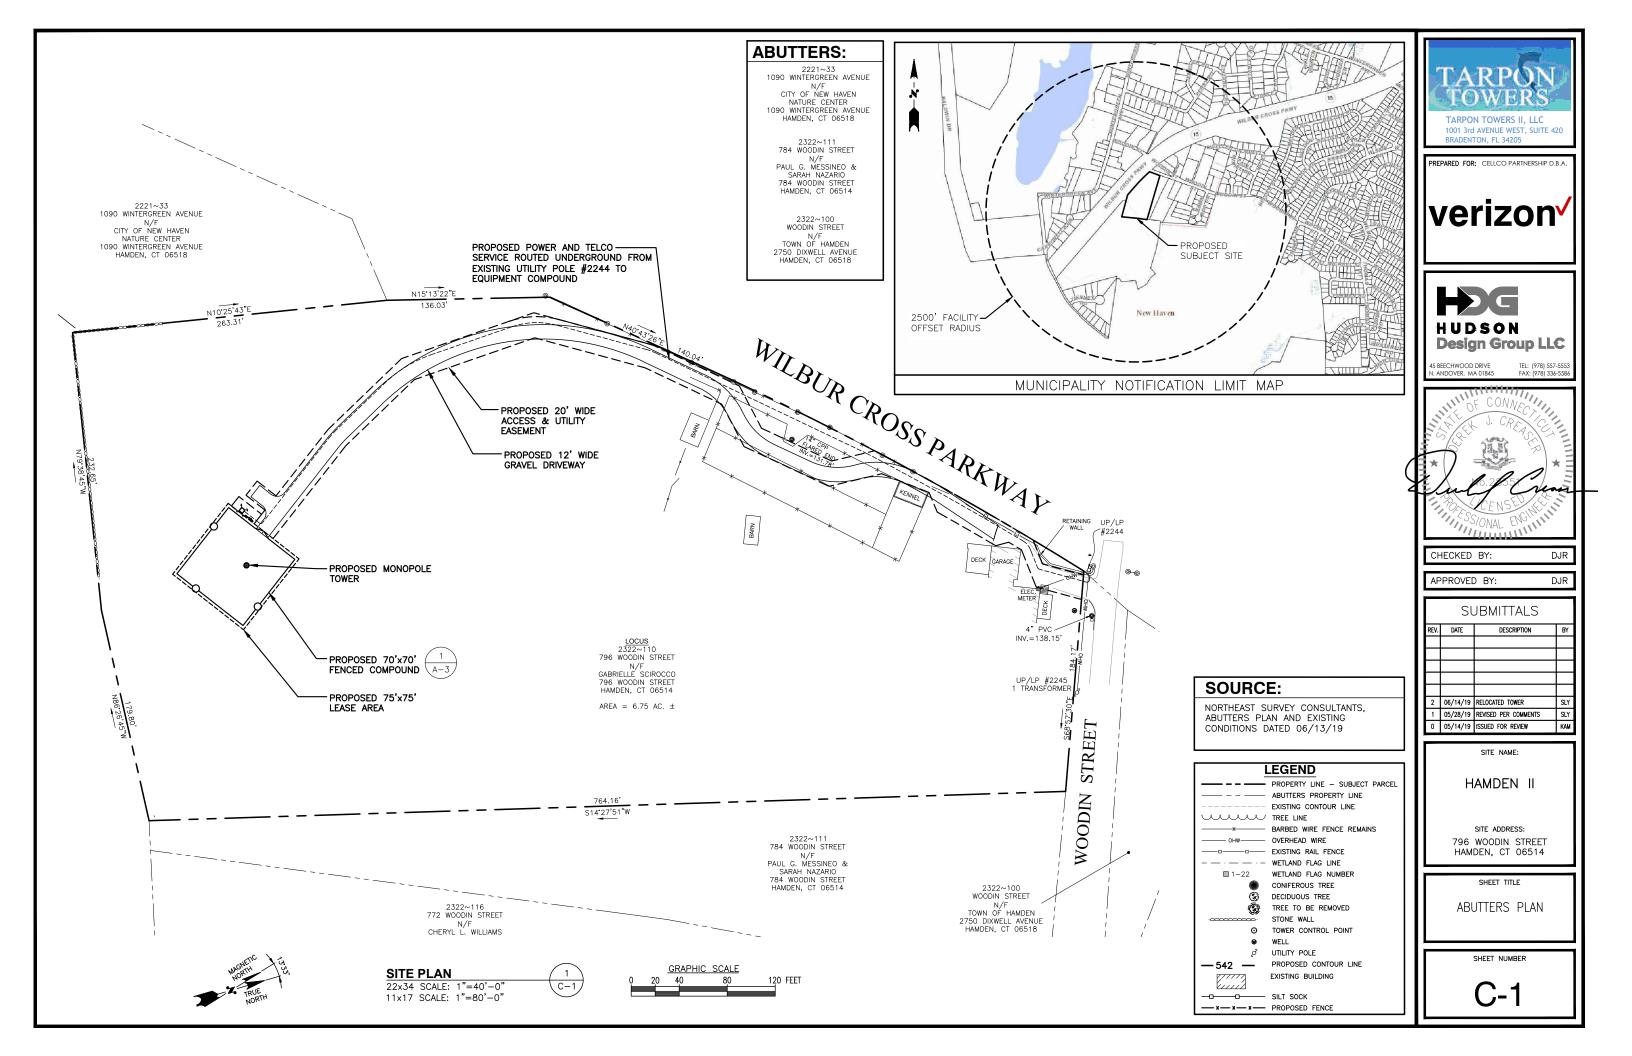

#### I. LOCATION

- A. <u>COORDINATES:</u> N 41°20' 59.24" W 72°57' 45.31"
- B. <u>GROUND ELEVATION</u>: 123 +/- feet AMSL(Proposed)
- C. <u>USGS MAP</u>: 7.5 Minute Series Topographic Quadrangle Map, New Haven, Connecticut, 1984.
- D. <u>SITE ADDRESS</u>: 796 Woodin Street Hamden, CT 06514
- E. <u>ZONING CLASSIFICATION</u>: Parcel is zoned R-2

#### II. <u>DESCRIPTION</u>

- A. <u>SITE SIZE</u>: 4,900 square feet
- B. <u>TOWER TYPE/HEIGHT</u>: 120 foot monopole with antenna to 124 feet
- C. <u>SURROUNDING TERRAIN, VEGETATION, WETLANDS, OR WATER</u>: The existing terrain consists largely of existing forested area on a residential lot. There are wetlands located on the Property, but the leased area and the proposed development is outside the wetlands.
- D. <u>LAND USE WITHIN ¼ MILE OF SITE</u>: A mix of forested land, residential development, and Route 15 (Wilbur Cross Highway).
- E. <u>LOCATION OF ALL SCHOOLS NEAR SITE</u>: The closest school is located approximately 0.5 miles from the proposed Site. This school is located at 195 Wilmot Road in New Haven (Clarence Rogers School). The nearest commercial day care center is located approximately 0.7 miles from the proposed Site. This day care center is located at 196 Belden Road (Marguerite Kraus Daycare).
- III. FACILITIES
  - A. <u>POWER COMPANY</u>: United Illuminating

- B. <u>POWER PROXIMITY TO SITE</u>: Existing utility pole 2244 is immediately adjacent to the site.
- C. <u>TELEPHONE COMPANY</u>: Frontier Communications
- D. <u>PHONE SERVICE PROXIMITY</u>: Existing utility pole 2244 is immediately adjacent to the site.
- E. <u>VEHICLE ACCESS TO SITE</u>: Access to the proposed tower would be across a proposed gravel drive.
- F. <u>OBSTRUCTION</u>: None

#### IV. <u>LEGAL</u>

- A. PURCHASE [ ] LEASE [X]
- B. OWNER: Gabrielle Scirocco
- C. ADDRESS: 796 Woodin Street, Hamden, Connecticut 06514
- D. DEED ON FILE AT: Book 4185/Page 80

#### PROJECT SUMMARY

| SCOPE OF WORK:                       | TARPON TOWERS II, LLC IS PROPOSING TO INSTALL THE FOLLOWING IMPROVEMENTS:                                                                                                                                                                              |
|--------------------------------------|--------------------------------------------------------------------------------------------------------------------------------------------------------------------------------------------------------------------------------------------------------|
|                                      | 120 FOOT MONOPOLE<br>70'x70' FENCED COMPOUND WITH TURN AROUND AREA<br>AND GRAVEL DRIVEWAY<br>POWER AND TELCO UTILITIES                                                                                                                                 |
|                                      | VERIZON IS PROPOSING TO INSTALL THE<br>FOLLOWING IMPROVEMENTS:                                                                                                                                                                                         |
|                                      | EQUIPMENT CABINETS AND GENERATOR ON CONCRETE PADS<br>THREE (3) ANTENNAS PER SECTOR, TOTAL OF<br>NINE (9) ANTENNAS,<br>TWO (2) DUAL BAND REMOTE RADIO UNITS (RRU) PER SECTOR, TOTAL OF<br>(6) DUAL BAND RRHS WITH ASSOCIATED CABLING AND APPURTENANCES. |
| SITE ADDRESS:                        | 796 WOODIN STREET<br>HAMDEN, CT 06514                                                                                                                                                                                                                  |
|                                      | 41°20'59.32" N<br>72°57'45.29" W                                                                                                                                                                                                                       |
| PROPERTY OWNER:                      | GABRIELLE SCIROCCO<br>796 WOODIN STREET<br>HAMDEN, CT 06514                                                                                                                                                                                            |
| TAX MAP#:                            | 2322/110/00/0000                                                                                                                                                                                                                                       |
| POWER COMPANY:<br>TELEPHONE COMPANY: | UNITED ILLUMINATING<br>FRONTIER COMMUNICATIONS                                                                                                                                                                                                         |
| TOWER OWNER/APPLICANT:               | TARPON TOWERS II, LLC<br>1001 3RD AVENUE WEST, SUITE 420<br>BRADENTON, FL 34205                                                                                                                                                                        |
| WIRELESS CARRIER:                    | CELLCO PARTNERSHIP D/B/A/<br>VERIZON WIRELESS<br>20 ALEXANDER DRIVE<br>WALLINGFORD, CT 06492                                                                                                                                                           |