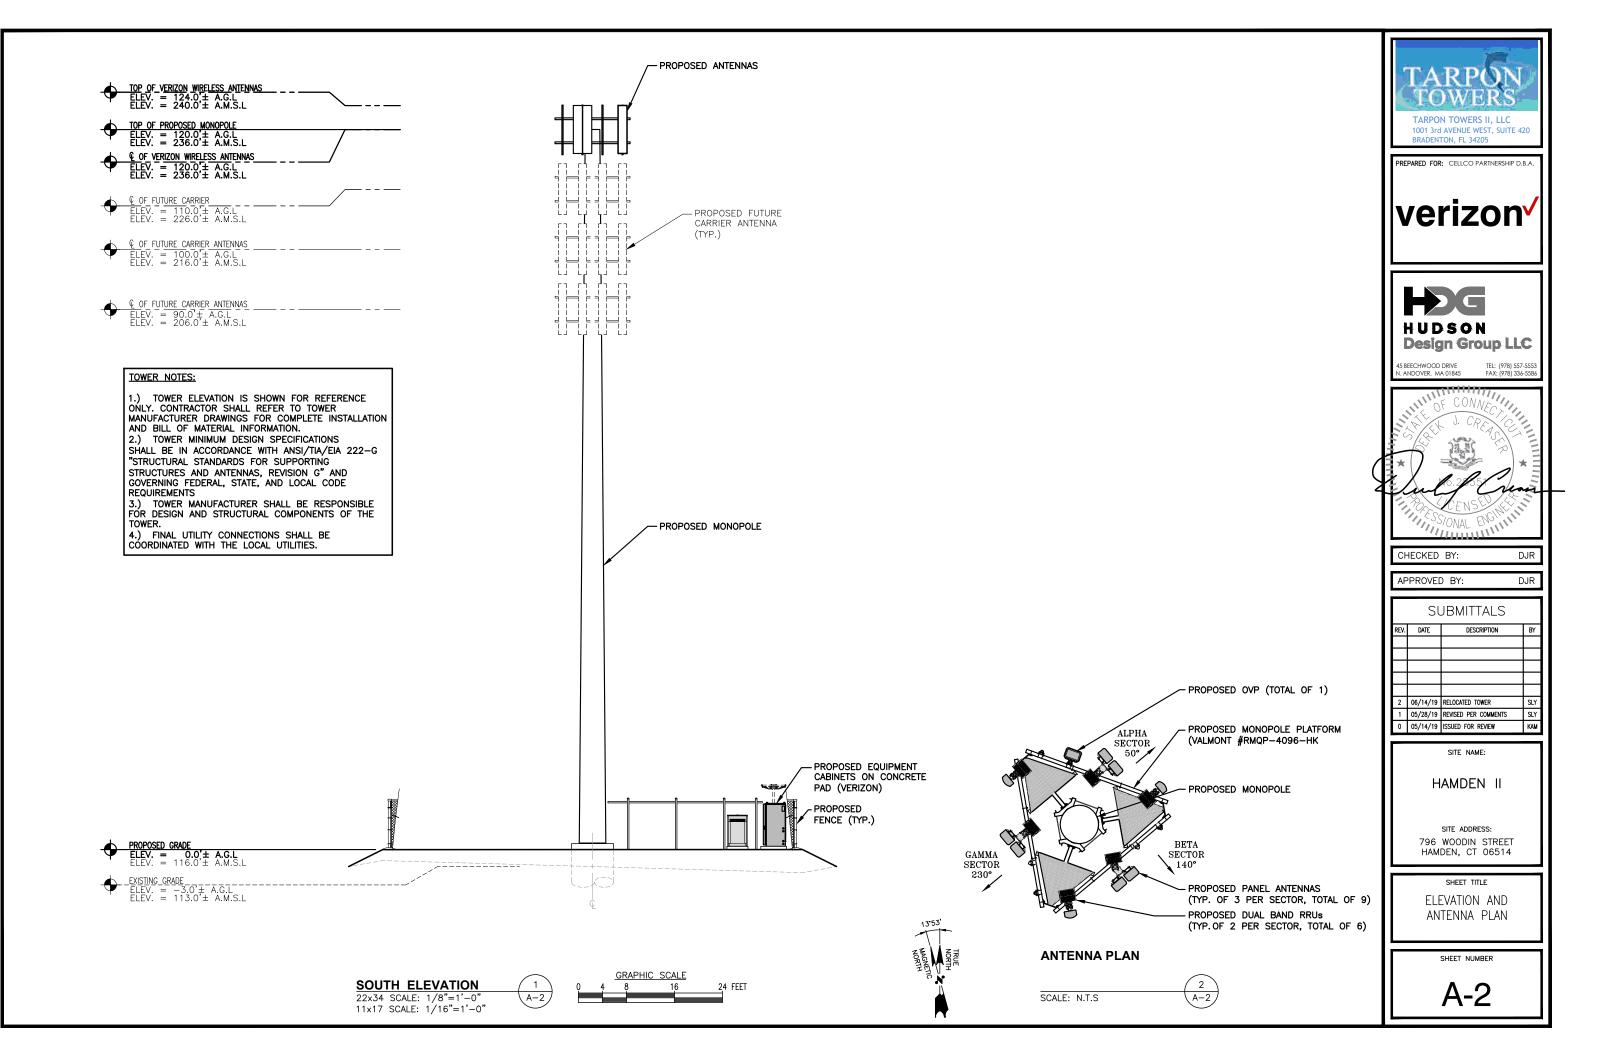

#### II. <u>DESCRIPTION</u>

- A. <u>SITE SIZE</u>: 4,900 square feet
- B. <u>TOWER TYPE/HEIGHT</u>: 120 foot monopole with antenna to 124 feet
- C. <u>SURROUNDING TERRAIN, VEGETATION, WETLANDS, OR WATER</u>: The existing terrain consists largely of existing forested area on a residential lot. There are wetlands located on the Property, but the leased area and the proposed development is outside the wetlands.
- D. <u>LAND USE WITHIN ¼ MILE OF SITE</u>: A mix of forested land, residential development, and Route 15 (Wilbur Cross Highway).
- E. <u>LOCATION OF ALL SCHOOLS NEAR SITE</u>: The closest school is located approximately 0.5 miles from the proposed Site. This school is located at 195 Wilmot Road in New Haven (Clarence Rogers School). The nearest commercial day care center is located approximately 0.7 miles from the proposed Site. This day care center is located at 196 Belden Road (Marguerite Kraus Daycare).
- III. FACILITIES
  - A. <u>POWER COMPANY</u>: United Illuminating

#### PROJECT SUMMARY

| SCOPE OF WORK:                       | TARPON TOWERS II, LLC IS PROPOSING TO INSTALL THE FOLLOWING IMPROVEMENTS:                                                                                                                                                                              |
|--------------------------------------|--------------------------------------------------------------------------------------------------------------------------------------------------------------------------------------------------------------------------------------------------------|
|                                      | 120 FOOT MONOPOLE<br>70'x70' FENCED COMPOUND WITH TURN AROUND AREA<br>AND GRAVEL DRIVEWAY<br>POWER AND TELCO UTILITIES                                                                                                                                 |
|                                      | VERIZON IS PROPOSING TO INSTALL THE<br>FOLLOWING IMPROVEMENTS:                                                                                                                                                                                         |
|                                      | EQUIPMENT CABINETS AND GENERATOR ON CONCRETE PADS<br>THREE (3) ANTENNAS PER SECTOR, TOTAL OF<br>NINE (9) ANTENNAS,<br>TWO (2) DUAL BAND REMOTE RADIO UNITS (RRU) PER SECTOR, TOTAL OF<br>(6) DUAL BAND RRHS WITH ASSOCIATED CABLING AND APPURTENANCES. |
| SITE ADDRESS:                        | 796 WOODIN STREET<br>HAMDEN, CT 06514                                                                                                                                                                                                                  |
|                                      | 41°20'59.32" N<br>72°57'45.29" W                                                                                                                                                                                                                       |
| PROPERTY OWNER:                      | GABRIELLE SCIROCCO<br>796 WOODIN STREET<br>HAMDEN, CT 06514                                                                                                                                                                                            |
| TAX MAP#:                            | 2322/110/00/0000                                                                                                                                                                                                                                       |
| POWER COMPANY:<br>TELEPHONE COMPANY: | UNITED ILLUMINATING<br>FRONTIER COMMUNICATIONS                                                                                                                                                                                                         |
| TOWER OWNER/APPLICANT:               | TARPON TOWERS II, LLC<br>1001 3RD AVENUE WEST, SUITE 420<br>BRADENTON, FL 34205                                                                                                                                                                        |
| WIRELESS CARRIER:                    | CELLCO PARTNERSHIP D/B/A/<br>VERIZON WIRELESS<br>20 ALEXANDER DRIVE<br>WALLINGFORD, CT 06492                                                                                                                                                           |