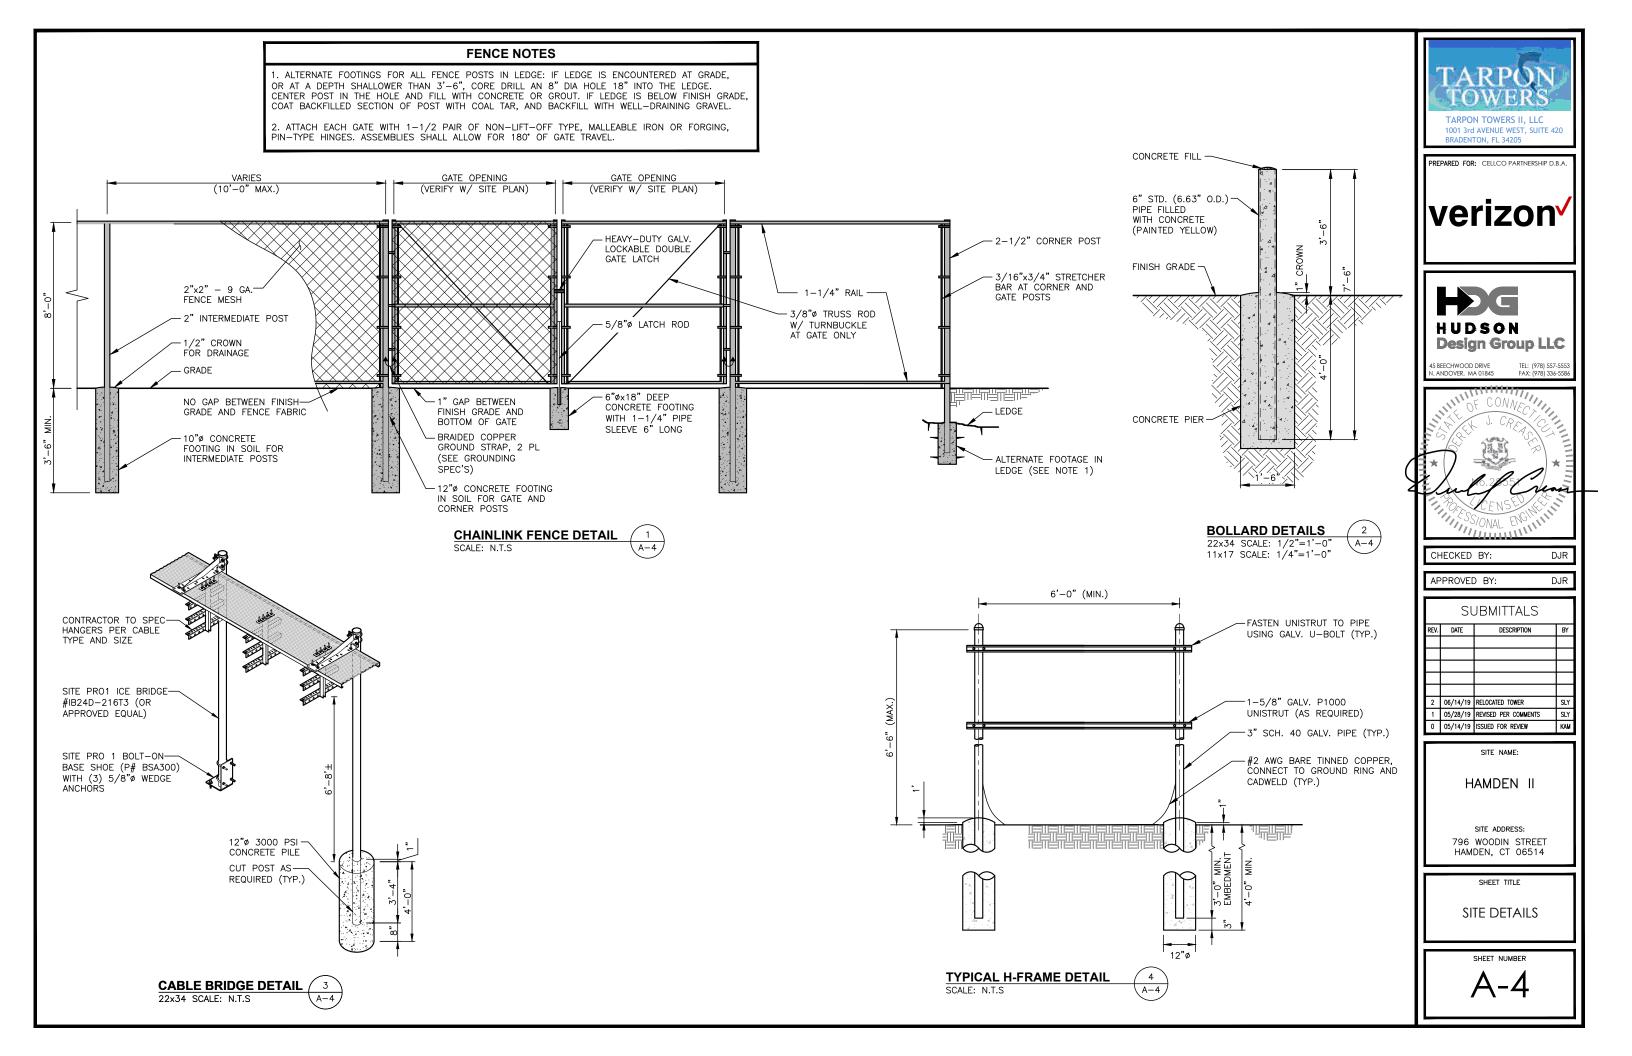

#### PROJECT SUMMARY

| SCOPE OF WORK:                       | TARPON TOWERS II, LLC IS PROPOSING TO INSTALL THE FOLLOWING IMPROVEMENTS:                                                                                                                                                                              |
|--------------------------------------|--------------------------------------------------------------------------------------------------------------------------------------------------------------------------------------------------------------------------------------------------------|
|                                      | 120 FOOT MONOPOLE<br>70'x70' FENCED COMPOUND WITH TURN AROUND AREA<br>AND GRAVEL DRIVEWAY<br>POWER AND TELCO UTILITIES                                                                                                                                 |
|                                      | VERIZON IS PROPOSING TO INSTALL THE<br>FOLLOWING IMPROVEMENTS:                                                                                                                                                                                         |
|                                      | EQUIPMENT CABINETS AND GENERATOR ON CONCRETE PADS<br>THREE (3) ANTENNAS PER SECTOR, TOTAL OF<br>NINE (9) ANTENNAS,<br>TWO (2) DUAL BAND REMOTE RADIO UNITS (RRU) PER SECTOR, TOTAL OF<br>(6) DUAL BAND RRHS WITH ASSOCIATED CABLING AND APPURTENANCES. |
| SITE ADDRESS:                        | 796 WOODIN STREET<br>HAMDEN, CT 06514                                                                                                                                                                                                                  |
|                                      | 41°20'59.32" N<br>72°57'45.29" W                                                                                                                                                                                                                       |
| PROPERTY OWNER:                      | GABRIELLE SCIROCCO<br>796 WOODIN STREET<br>HAMDEN, CT 06514                                                                                                                                                                                            |
| TAX MAP#:                            | 2322/110/00/0000                                                                                                                                                                                                                                       |
| POWER COMPANY:<br>TELEPHONE COMPANY: | UNITED ILLUMINATING<br>FRONTIER COMMUNICATIONS                                                                                                                                                                                                         |
| TOWER OWNER/APPLICANT:               | TARPON TOWERS II, LLC<br>1001 3RD AVENUE WEST, SUITE 420<br>BRADENTON, FL 34205                                                                                                                                                                        |
| WIRELESS CARRIER:                    | CELLCO PARTNERSHIP D/B/A/<br>VERIZON WIRELESS<br>20 ALEXANDER DRIVE<br>WALLINGFORD, CT 06492                                                                                                                                                           |