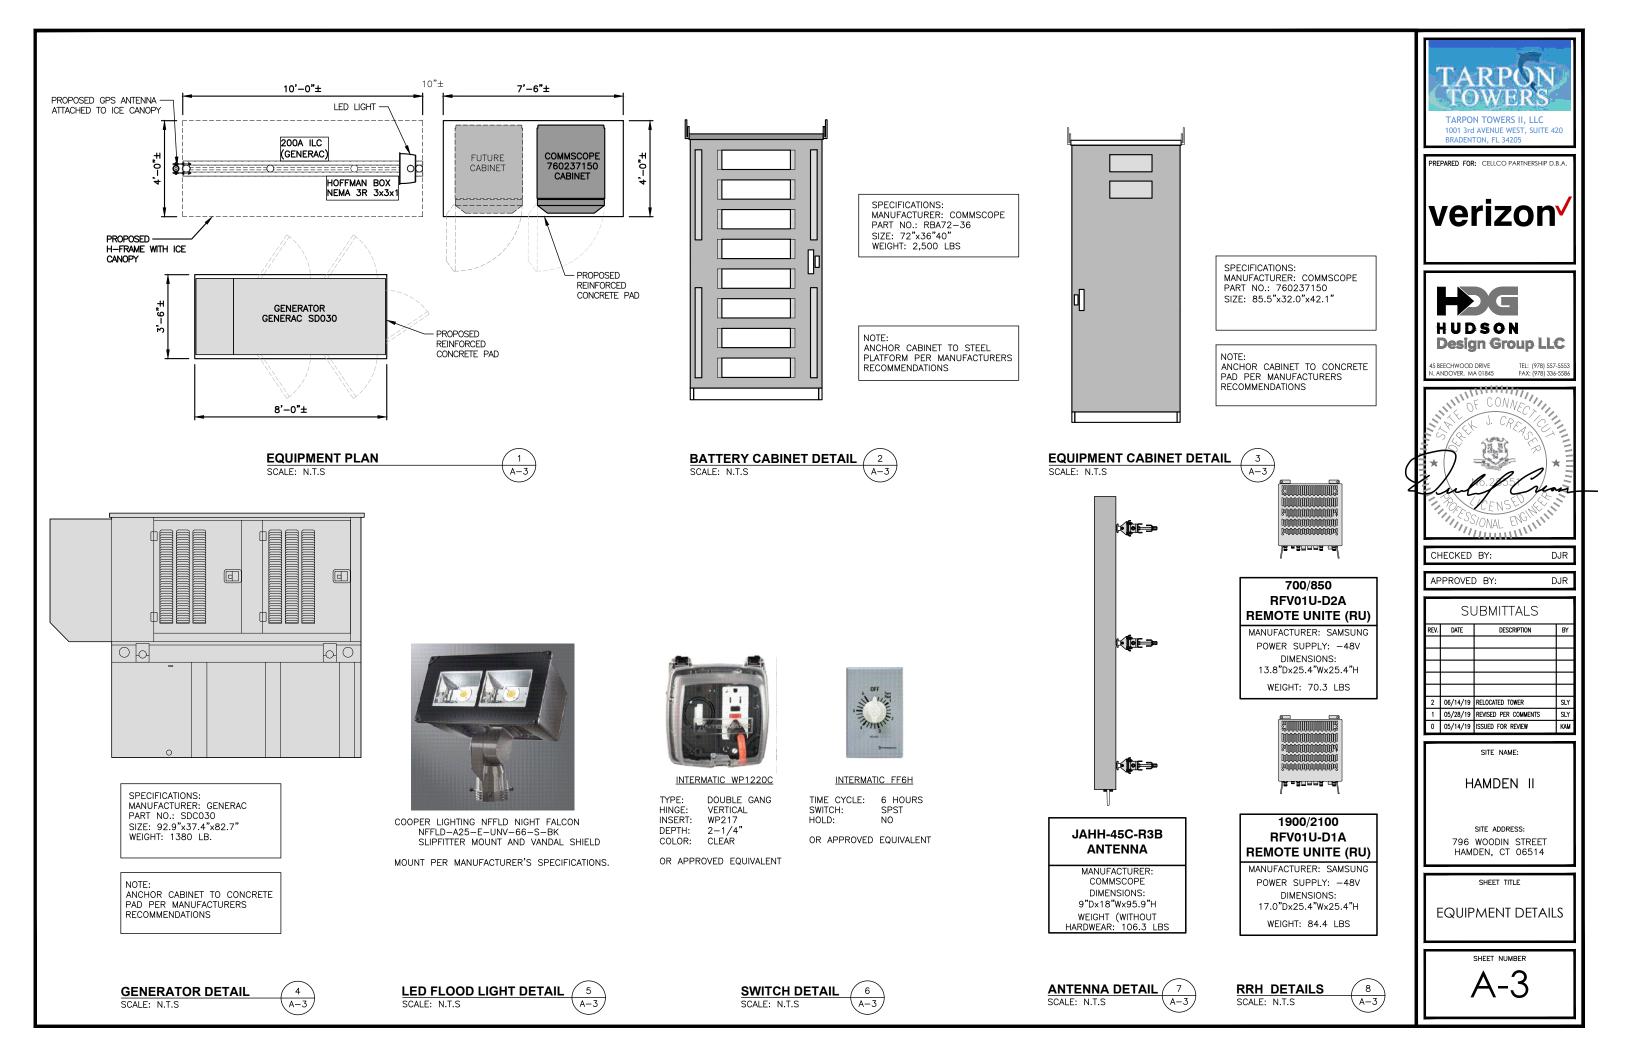

#### PROJECT SUMMARY

| SCOPE OF WORK:                       | TARPON TOWERS II, LLC IS PROPOSING TO INSTALL THE FOLLOWING IMPROVEMENTS:                                                                                                                                                                              |
|--------------------------------------|--------------------------------------------------------------------------------------------------------------------------------------------------------------------------------------------------------------------------------------------------------|
|                                      | 120 FOOT MONOPOLE<br>70'x70' FENCED COMPOUND WITH TURN AROUND AREA<br>AND GRAVEL DRIVEWAY<br>POWER AND TELCO UTILITIES                                                                                                                                 |
|                                      | VERIZON IS PROPOSING TO INSTALL THE<br>FOLLOWING IMPROVEMENTS:                                                                                                                                                                                         |
|                                      | EQUIPMENT CABINETS AND GENERATOR ON CONCRETE PADS<br>THREE (3) ANTENNAS PER SECTOR, TOTAL OF<br>NINE (9) ANTENNAS,<br>TWO (2) DUAL BAND REMOTE RADIO UNITS (RRU) PER SECTOR, TOTAL OF<br>(6) DUAL BAND RRHS WITH ASSOCIATED CABLING AND APPURTENANCES. |
| SITE ADDRESS:                        | 796 WOODIN STREET<br>HAMDEN, CT 06514                                                                                                                                                                                                                  |
|                                      | 41°20'59.32" N<br>72°57'45.29" W                                                                                                                                                                                                                       |
| PROPERTY OWNER:                      | GABRIELLE SCIROCCO<br>796 WOODIN STREET<br>HAMDEN, CT 06514                                                                                                                                                                                            |
| TAX MAP#:                            | 2322/110/00/0000                                                                                                                                                                                                                                       |
| POWER COMPANY:<br>TELEPHONE COMPANY: | UNITED ILLUMINATING<br>FRONTIER COMMUNICATIONS                                                                                                                                                                                                         |
| TOWER OWNER/APPLICANT:               | TARPON TOWERS II, LLC<br>1001 3RD AVENUE WEST, SUITE 420<br>BRADENTON, FL 34205                                                                                                                                                                        |
| WIRELESS CARRIER:                    | CELLCO PARTNERSHIP D/B/A/<br>VERIZON WIRELESS<br>20 ALEXANDER DRIVE<br>WALLINGFORD, CT 06492                                                                                                                                                           |