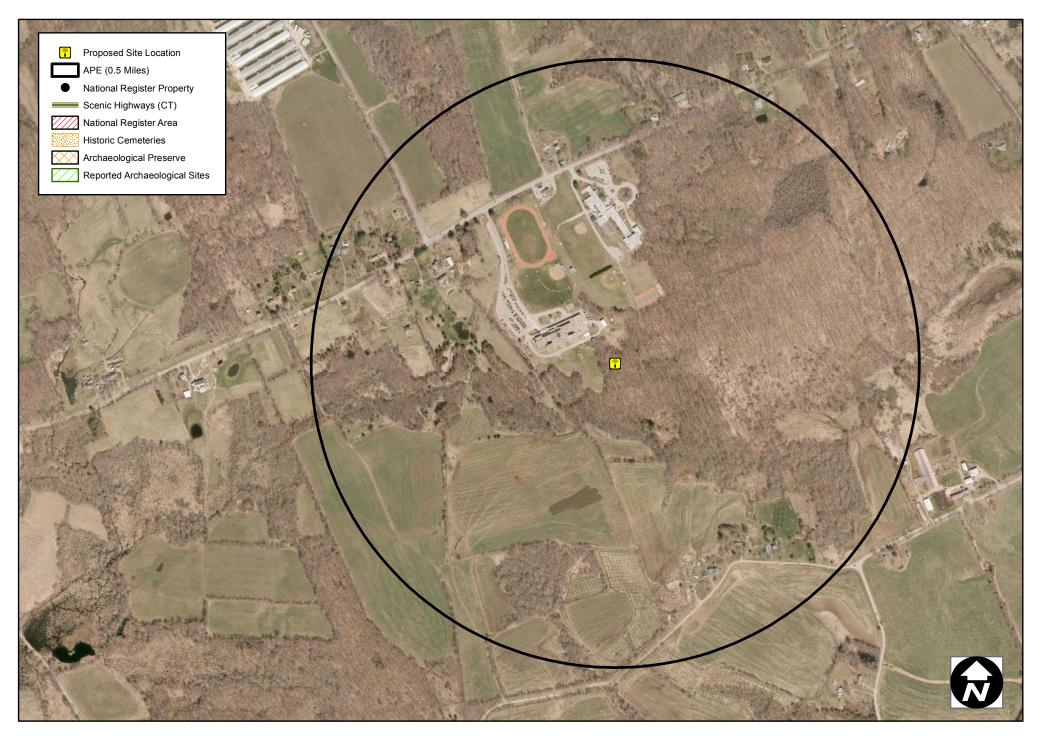

The results of our independent review of sites listed, or eligible for listing, on the National Register of Historic Places ("NRHP") reveals that no such resources are located within one-half mile of the site. Further, no state-registered or locally designated historic sites are located proximate to the project site. An historic resource screening map is provided as an attachment.

## Historic Resource Screening Maps

Cultural Resources Screen **Lebanon Center** - 917 Exeter Road Lebanon CT

November 20, 2017 \ USGS QUAD: Fitchville

0 500 1,000 2,000 Feet