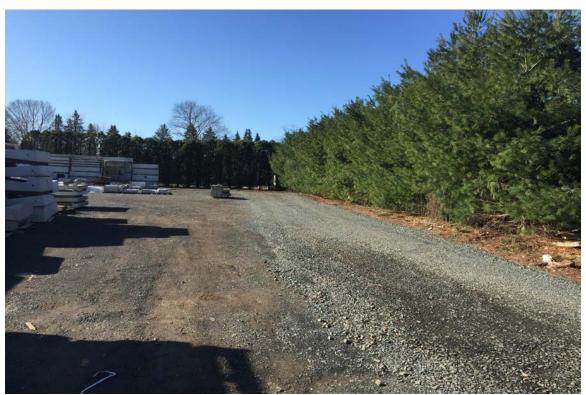

## PHOTO DOCUMENTATION

Verizon Wireless Environmental Monitoring Inspection 667 Main Street, Cromwell, Connecticut Photos taken on March 26, 2020

Photo 1: View of access road entering compound area fully constructed and stabilized.