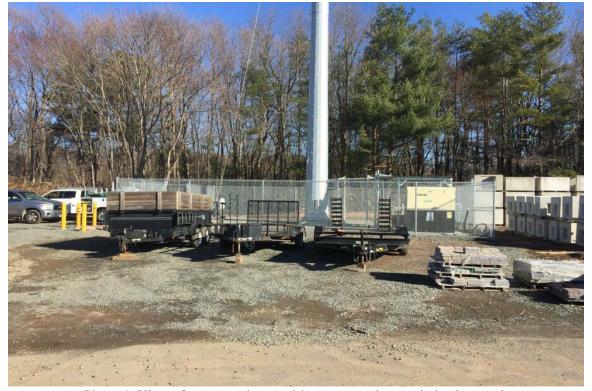

Photo 4: View of compound area with constructed tower in background.

Wetland Scientist, 667 Main Street, Matthew Gustafson, romwell North March raining: Date of Training: ocation of 1 Trained By: Project: