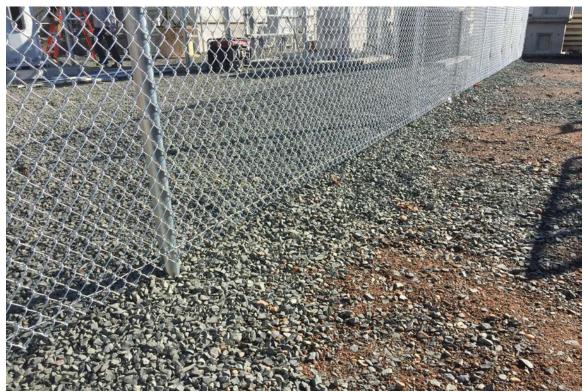

## PHOTO DOCUMENTATION

Verizon Wireless Environmental Monitoring Inspection 667 Main Street, Cromwell, Connecticut Photos taken on March 26, 2020

Photo 3: View of typical clearance between compound fence and ground.