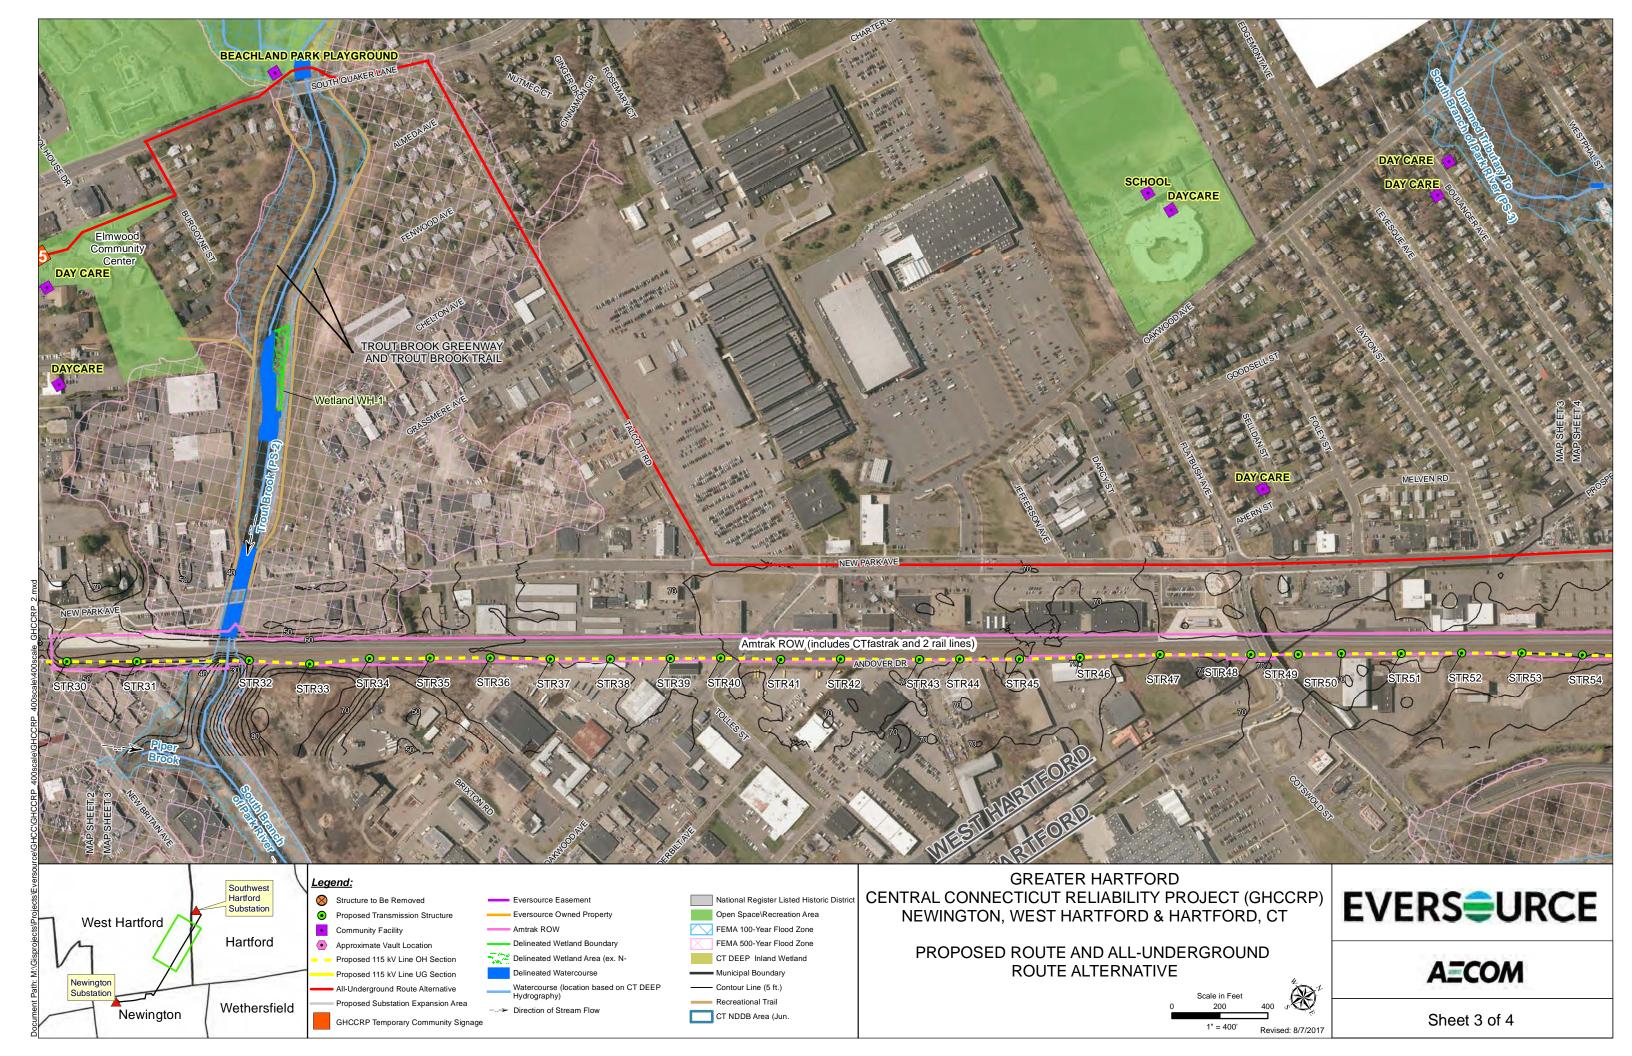

### 5. Elmwood Community Center

• Posting Location: Intersection of New Britain Avenue and Newington Road