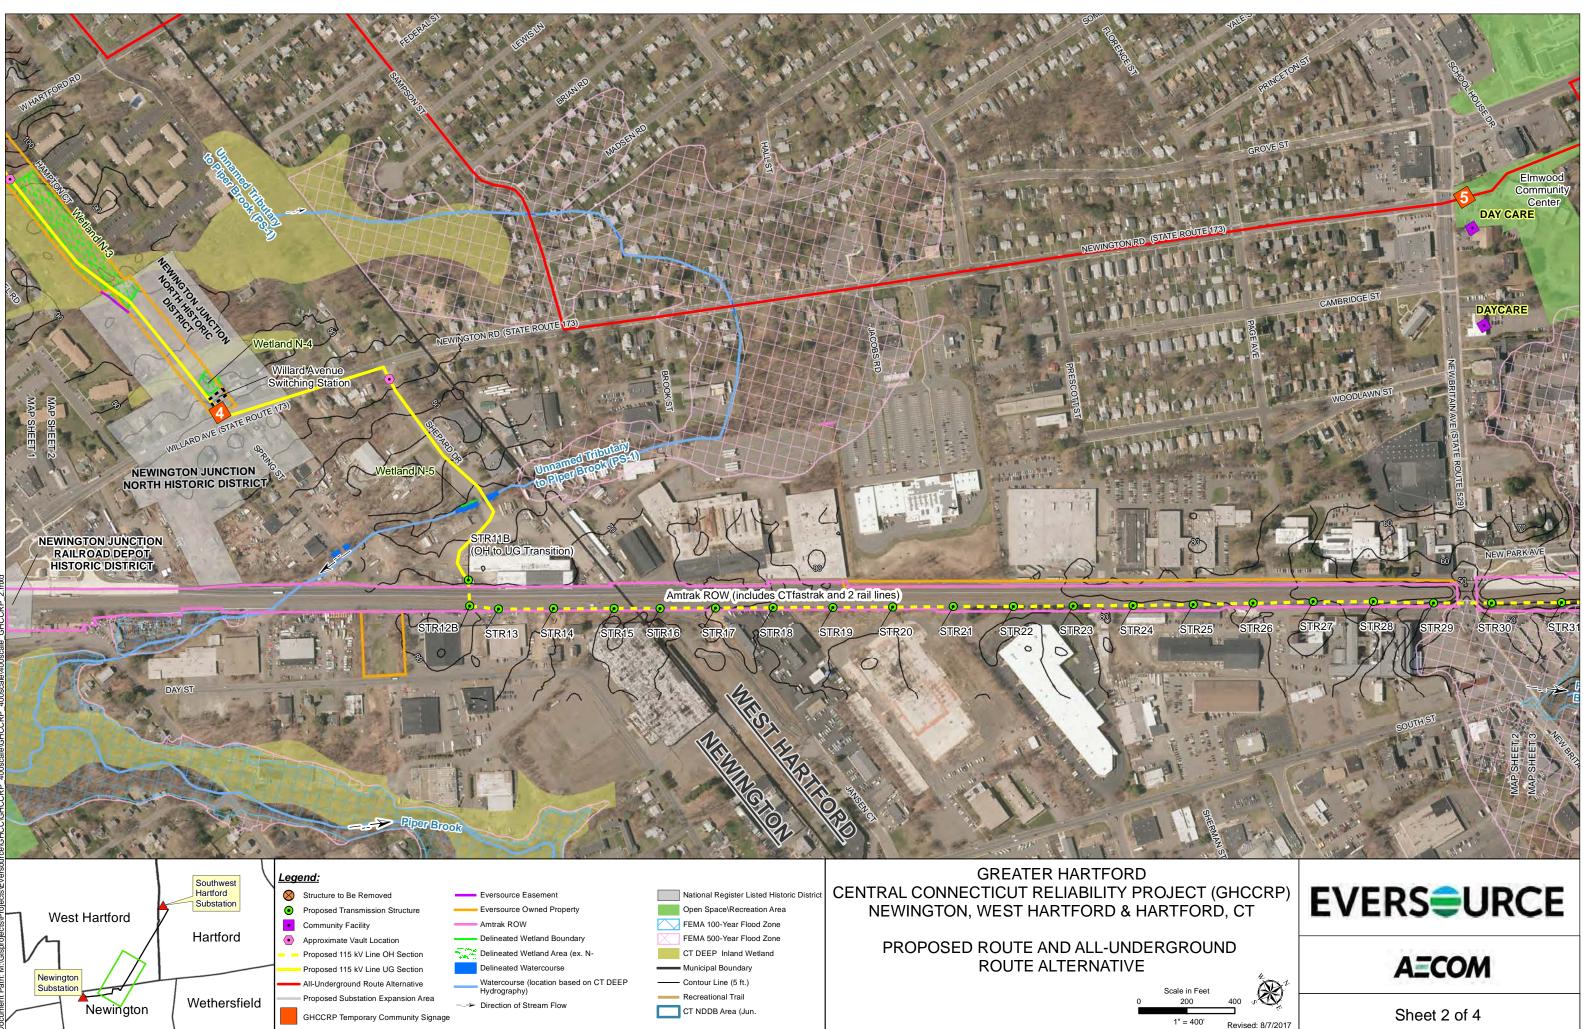

### 4. Willard Avenue Switching Station

• Posting Location: Eversource Property

### 5. Elmwood Community Center

• Posting Location: Intersection of New Britain Avenue and Newington Road