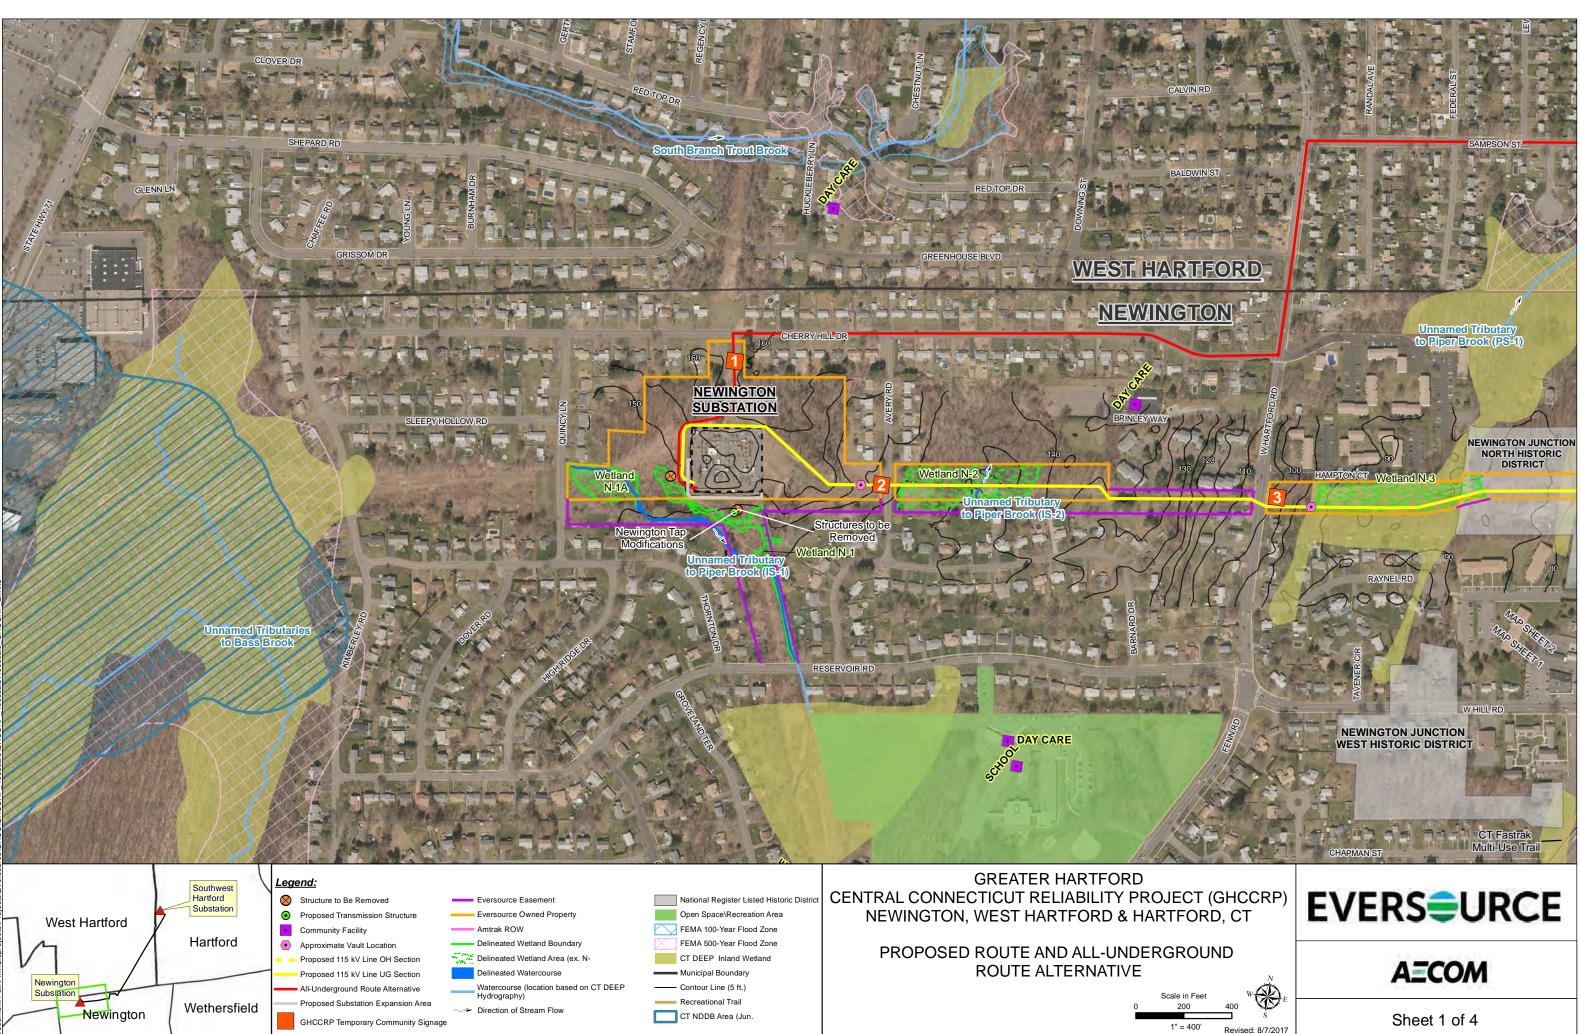

## **GHCCRP Notice of Hearing Sign Locations**

### 1. Newington Substation

- Posting Location: 185 Cherry Hill Dr. in front of Eversource fence line
- 2. Avery Road
  - Posting Location: Eversource Property on Avery Road

### 3. West Hartford Road

• Posting Location: East side of West Hartford Road