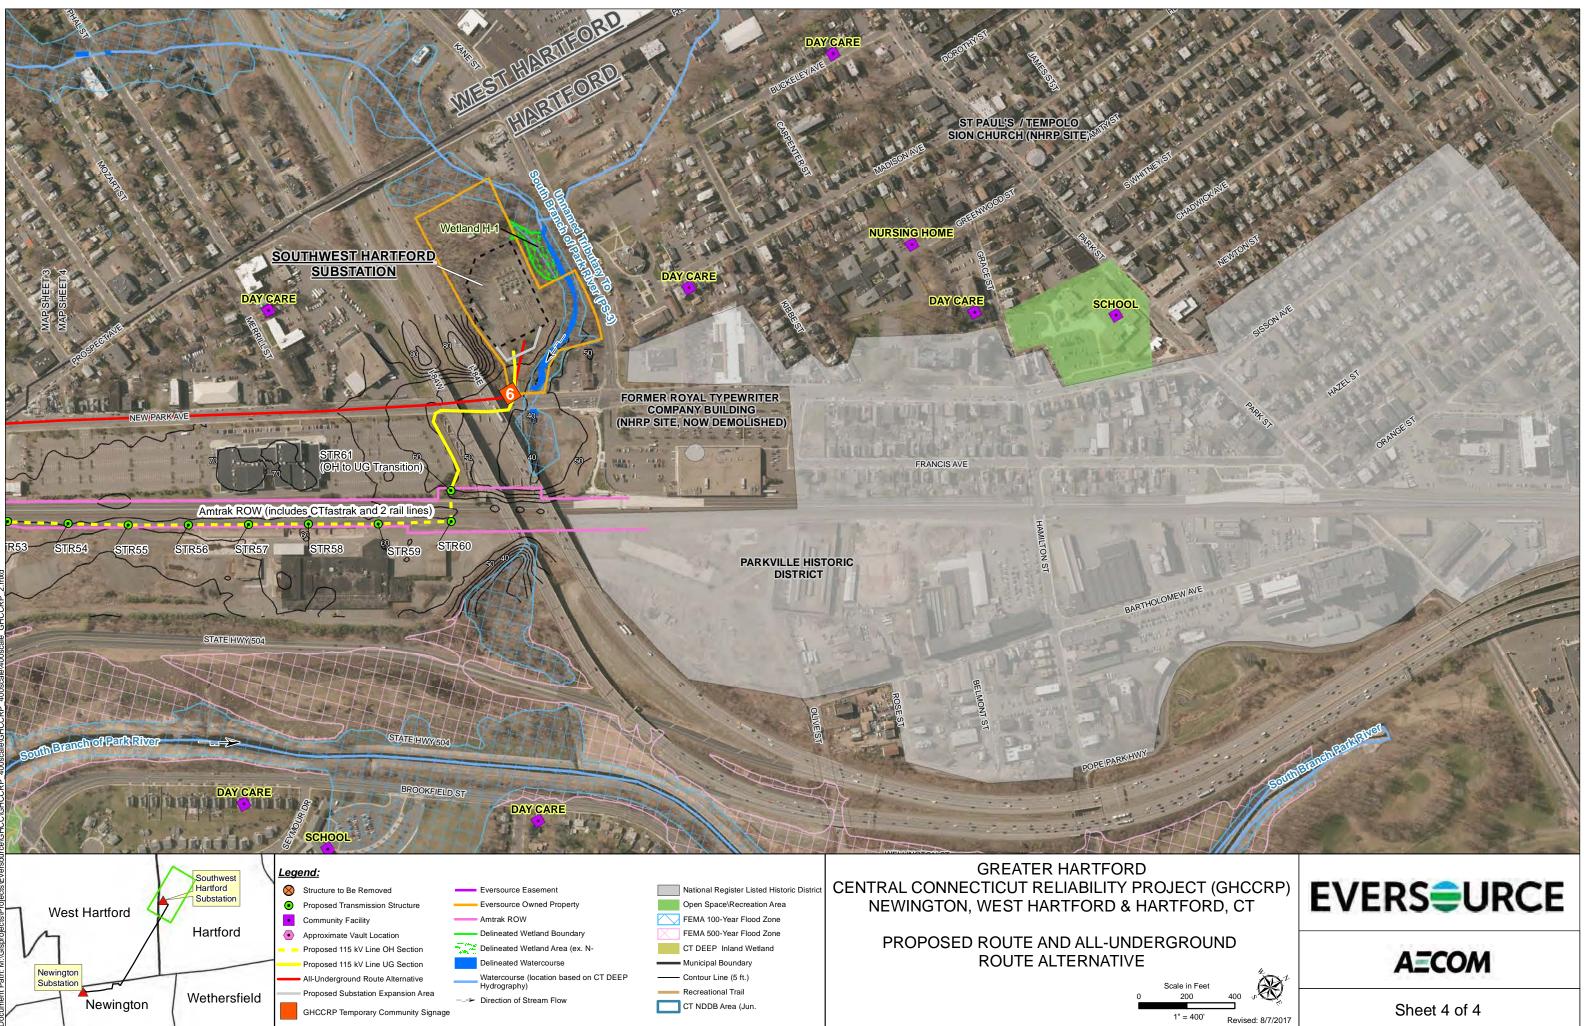

ty Center

• Posting Location: Intersection of New Britain Avenue and Newington Road

### 6. SW Hartford Substation

• Posting Location: 271 New Park Avenue.

# PUBLIC NOTICE

Applicant: The Connecticut Light and Power Company dba Eversource Energy Type of Facility: Electric Transmission Line Facility

# **Public Hearing Date:**

Tuesday, August 22, 2017 3:00 PM and 6:30 PM Newington Town Hall – Auditorium 131 Cedar Street Newington, CT

Applicable Documents for the Greater Hartford–Central Connecticut Reliability Project are available at <u>http://ct.gov/csc</u> under Pending Proceedings - Docket 474

### **Connecticut Siting Council Contact Information:**

(860) 827-2935 or <u>http://ct.gov/csc</u> or <u>siting.council@ct.gov</u> 10 Franklin Square, New Britain, Connecticut 06051