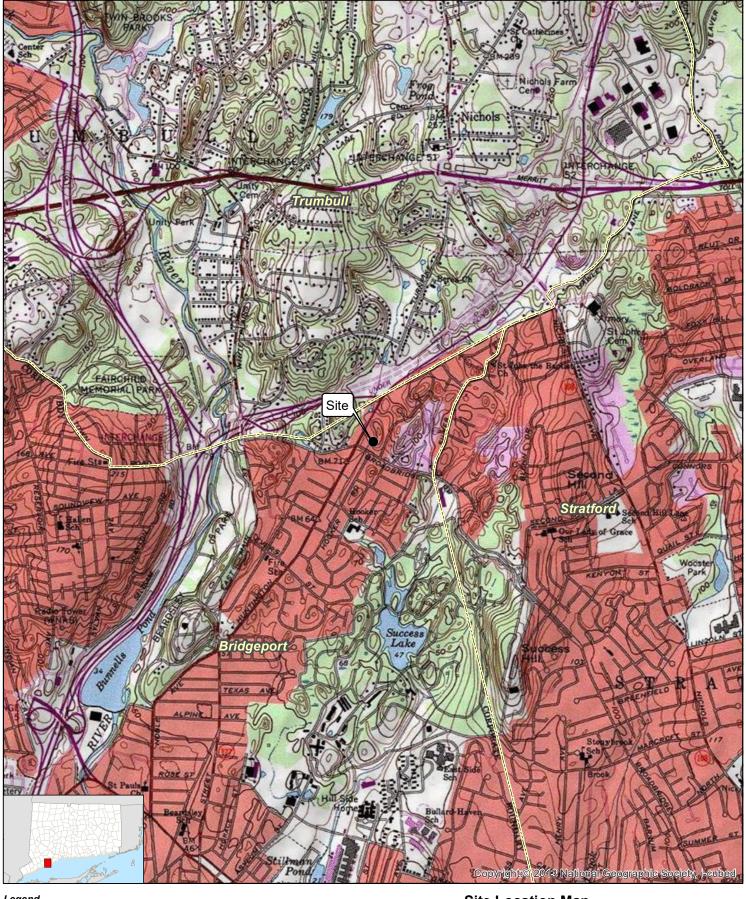

#### Legend

Municipal Boundary

Map Notes: Base Map Source: USGS 7.5 Minute Topographic Quadrangle Map: Bridgeport, CT (1984) Map Scale: 1:24,000 Map Date: December 2016

#### **Site Location Map**

Proposed Wireless Telecommunications Facility Bridgeport NE 541 Broadbridge Road Bridgeport, Connecticut

verizon/