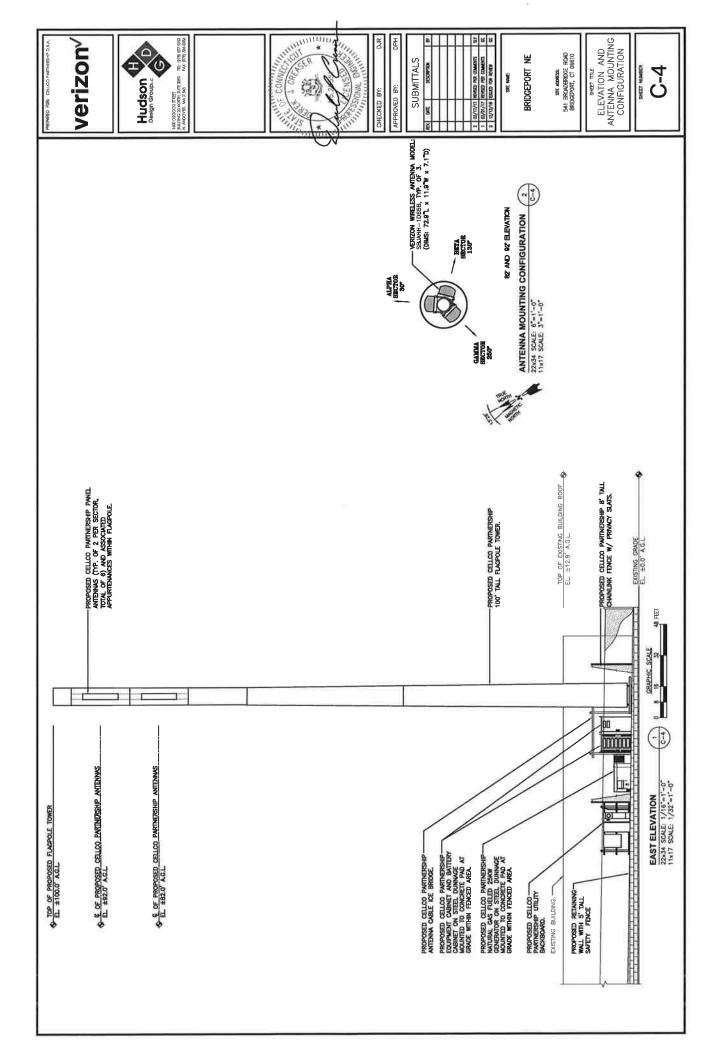

#### GENERAL CELL SITE DESCRIPTION

The proposed Bridgeport NE cell site would be located in the northeast portion of an approximately 1.26 acre parcel owned by Beardsley Plaza Limited Partnership. The facility would consist of a 100-foot flagpole telecommunications tower within a 8' x 19' fenced compound. Cellco would install two (2) equipment cabinets, remote radio heads and a natural gas-fired back-up generator on the ground within a fenced compound.

Cellco would install six (6) antennas inside the top portion of the flagpole tower. Three (3) antennas will be located at a height of 82 feet above ground level and three (3) antennas would be located at a height of 92 feet above ground level. Vehicular access to the site would extend from Broadbridge Road over the existing driveway and parking area to the cell site. Utility service would also extend from existing service along Broadbridge Road. Natural gas service to the generator will extend from service in the existing commercial building.

#### I. TOWER SPECIFICATIONS:

A. MANUFACTURER: To be determined

B. TYPE: Self-supporting monopole – Flagpole Tower

C. TOWER HEIGHT: 100'

TOWER DIMENSIONS: Approx. 42" base

Approx. 36" top

#### II. TOWER LOADING CELLCO EQUIPMENT:

A.1. Panel Antennas (6) Model SBJAHH-1D65B inside the top portion of the tower