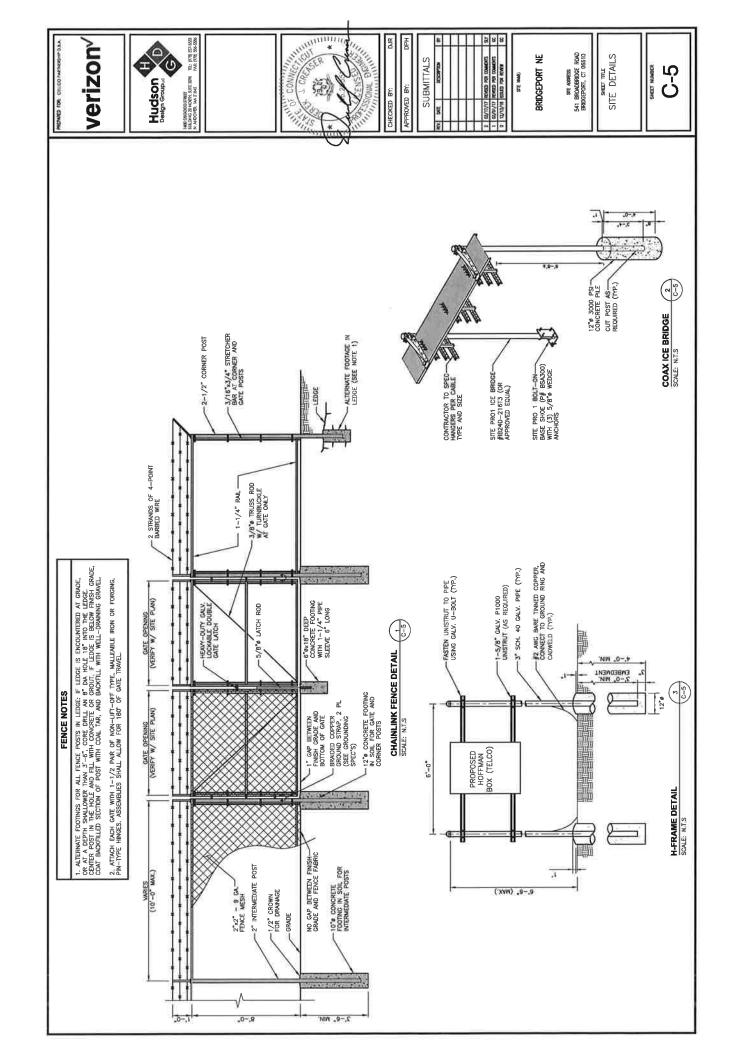

TAKE DATI POR CT-15 S/MEUR CROSS PROW 30.2 ML.
  7. TAKE DATI POR CT-15 S/MEUR CROSS PROW 30.2 ML.
  7. TAKE DATI POR CT-15 S/MEUR CROSS PROW 30.2 ML.
  7. TAKE DATI POR CT-15 S/MEUR CROSS PROW 30.2 ML.
  8. KEP RIGHT, FOLLOW SIGNS FOR CT-108/STRATFORD 0.2 ML.
  10. TURN RIGHT OWTO PENNY ARE 0.6 ML.
  10. TURN RIGHT OWTO PENNY ARE 0.6 ML.
  10. TURN RICH OWTO PENNY ARE 0.6 ML.
  11. CONTINE OWTO BENNY ARE 0.8 ML.
  12. TURN LETF OWTO BROWDERIONE R. 10.2 ML.
  13. TURN LETF OWTO BROWDERIONE R. 10.2 ML.
  14. TOWN LETF OWTO BROWDERIONE R. 10.2 ML.
- 6, THERE WILL NOT BE ANY LIGHTING UNLESS REQUIRED BY THE FCC OR THE FAA.

7. THERE WILL NOT BE ANY SIGNS OR ADVERTISING ON THE ANTENNAS OR EQUIPMENT

1

SA1 BROADBRIDGE ROAD BRIDGEPORT, CT 06610

TITLE SHEET

SHEET TITLE

BRIDGEPORT NE