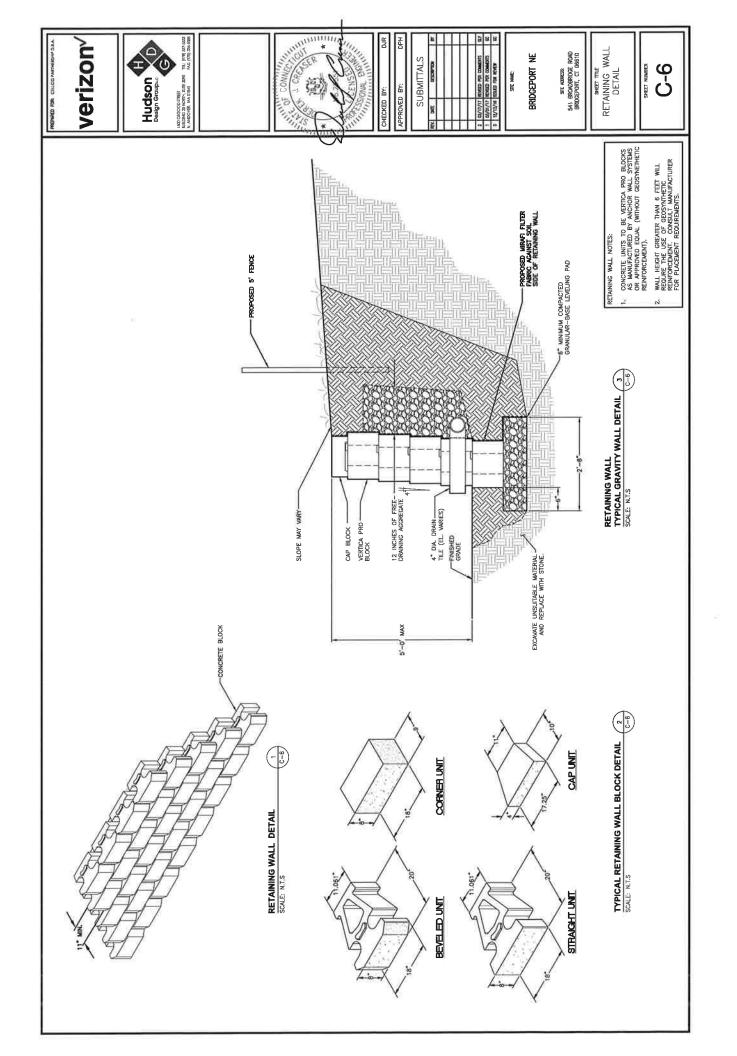

#### C. LAND

No trees will need to be cleared and minimal grading of the tower compound will be required. A small retaining wall will be installed to the east of the facility compound. The remaining land of the Lessor would remain unchanged by the construction and operation of the cell site.