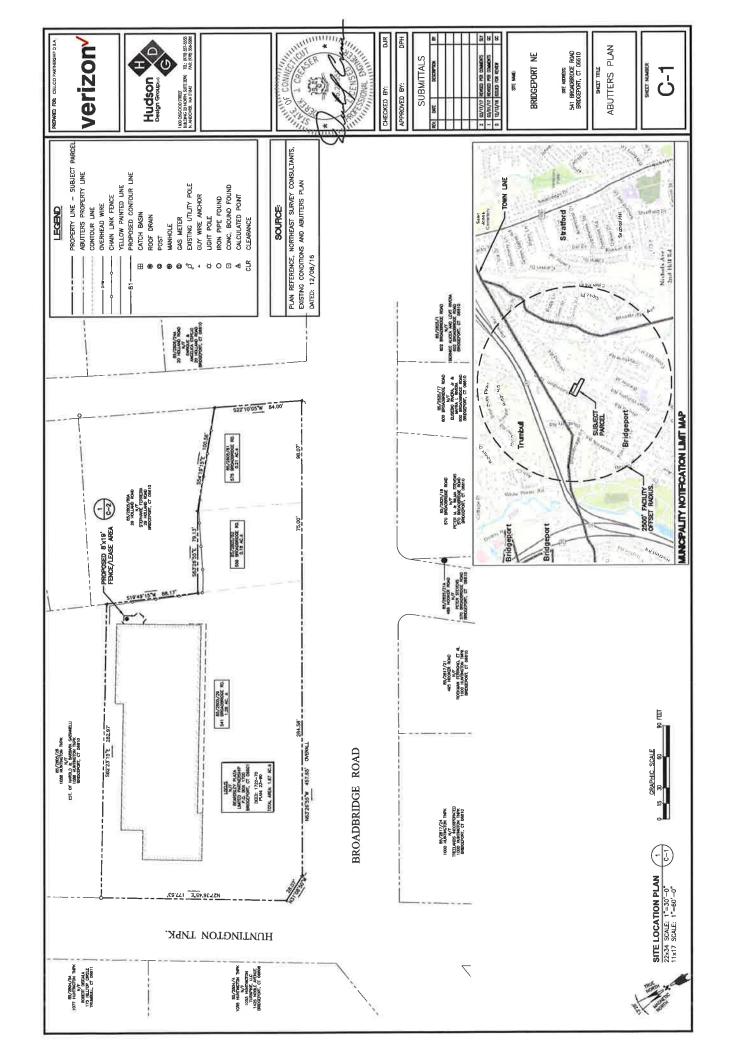

#### GENERAL CELL SITE DESCRIPTION

The proposed Bridgeport NE cell site would be located in the northeast portion of an approximately 1.26 acre parcel owned by Beardsley Plaza Limited Partnership. The facility would consist of a 100-foot flagpole telecommunications tower within a 8' x 19' fenced compound. Cellco would install two (2) equipment cabinets, remote radio heads and a natural gas-fired back-up generator on the ground within a fenced compound.

#### II. <u>DESCRIPTION</u>

- A. <u>SITE SIZE</u>: 8' x 19' Fenced Compound and Leased Area
- B. LESSOR'S PARCEL: Approximately 1.26 acres
- C. TOWER TYPE/HEIGHT: 100' Flagpole Tower
- D. <u>SITE TOPOGRAPHY AND SURFACE</u>: Topography in the area is generally flat. Minimal grading for the facility compound will be required.
- E. <u>SURROUNDING TERRAIN, VEGETATION, WETLANDS, OR WATER</u>: The tower would be located in the northeasterly portion of an approximately 1.26 acre parcel used for commercial/retail purposes. No wetlands are located on the subject parcel.
- F. <u>LAND USE WITHIN 1/4 MILE OF SITE</u>: The 1.26 acre subject parcel is surrounded by commercial and residential uses. (*See* Aerial Photograph and U.S.G.S. Topographic Map at pp. 2 and 3).

#### IV. LEGAL

- A. PURCHASE [] LEASE [X]
- B. OWNER: Beardsley Plaza Limited Partnership
- C. ADDRESS: P.O. Box 1700, Bridgeport, CT 06601

DEED ON FILE AT: City of Bridgeport, CT Land Records

Vol. 1722

Page 70