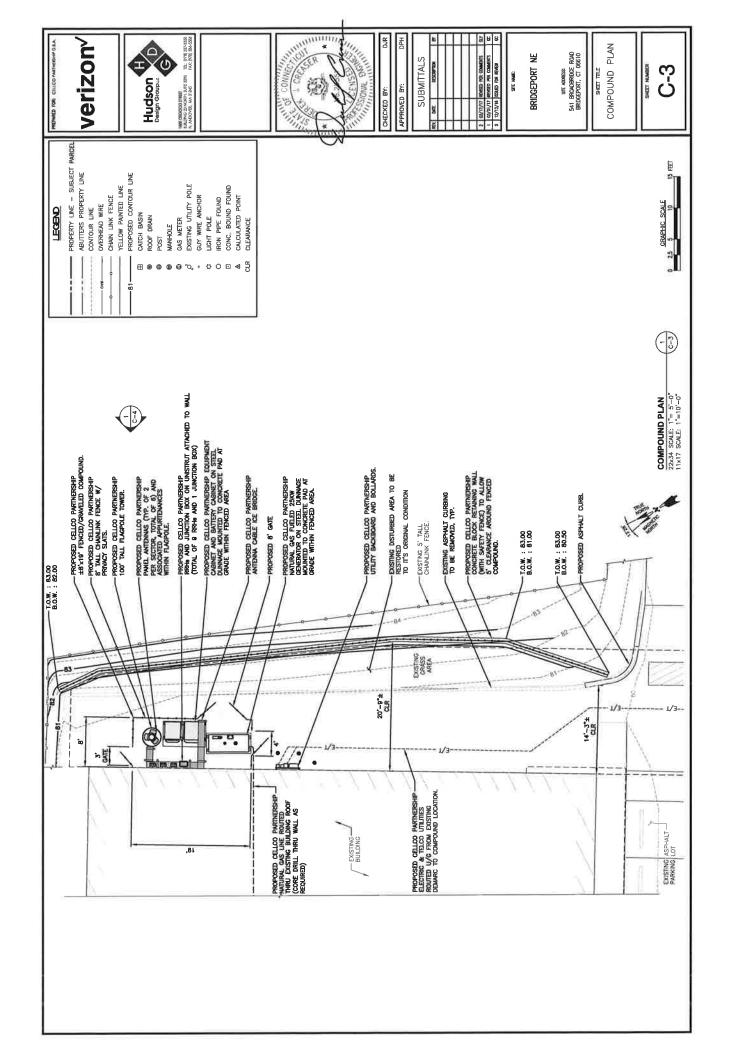

#### GENERAL CELL SITE DESCRIPTION

The proposed Bridgeport NE cell site would be located in the northeast portion of an approximately 1.26 acre parcel owned by Beardsley Plaza Limited Partnership. The facility would consist of a 100-foot flagpole telecommunications tower within a 8' x 19' fenced compound. Cellco would install two (2) equipment cabinets, remote radio heads and a natural gas-fired back-up generator on the ground within a fenced compound.

#### II. <u>DESCRIPTION</u>

- A. <u>SITE SIZE</u>: 8' x 19' Fenced Compound and Leased Area
- B. LESSOR'S PARCEL: Approximately 1.26 acres
- C. TOWER TYPE/HEIGHT: 100' Flagpole Tower
- D. <u>SITE TOPOGRAPHY AND SURFACE</u>: Topography in the area is generally flat. Minimal grading for the facility compound will be required.
- E. <u>SURROUNDING TERRAIN, VEGETATION, WETLANDS, OR WATER</u>: The tower would be located in the northeasterly portion of an approximately 1.26 acre parcel used for commercial/retail purposes. No wetlands are located on the subject parcel.
- F. <u>LAND USE WITHIN 1/4 MILE OF SITE</u>: The 1.26 acre subject parcel is surrounded by commercial and residential uses. (*See* Aerial Photograph and U.S.G.S. Topographic Map at pp. 2 and 3).

#### C. LAND

No trees will need to be cleared and minimal grading of the tower compound will be required. A small retaining wall will be installed to the east of the facility compound. The remaining land of the Lessor would remain unchanged by the construction and operation of the cell site.