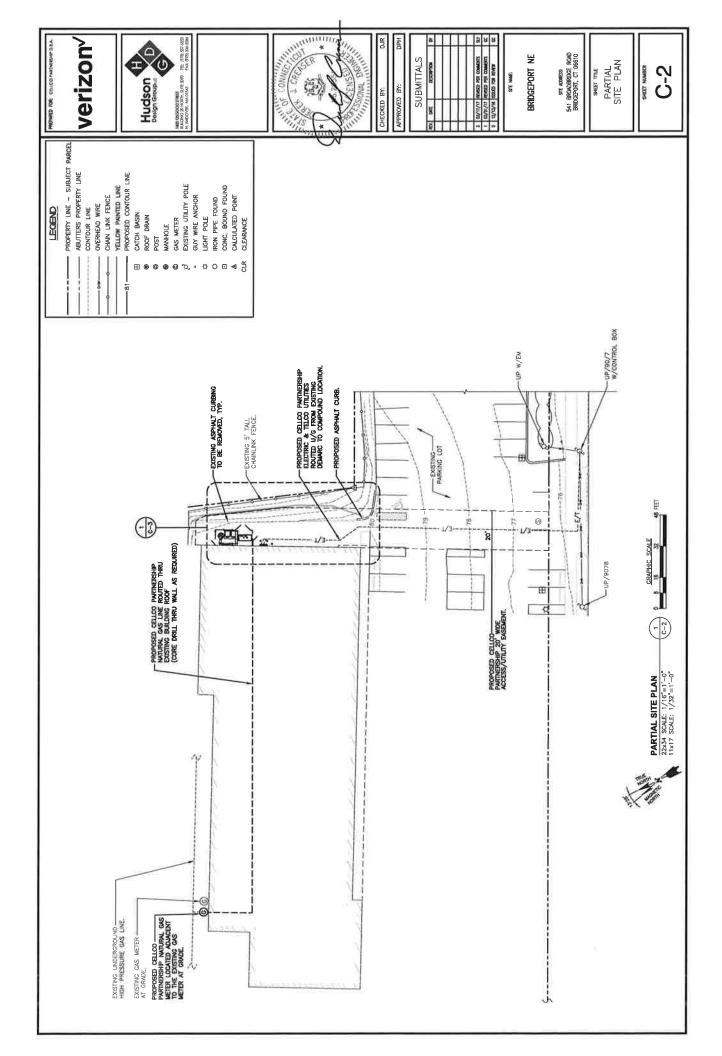

#### GENERAL CELL SITE DESCRIPTION

The proposed Bridgeport NE cell site would be located in the northeast portion of an approximately 1.26 acre parcel owned by Beardsley Plaza Limited Partnership. The facility would consist of a 100-foot flagpole telecommunications tower within a 8' x 19' fenced compound. Cellco would install two (2) equipment cabinets, remote radio heads and a natural gas-fired back-up generator on the ground within a fenced compound.

#### III. FACILITIES

- A. POWER COMPANY: Eversource
- B. <u>POWER PROXIMITY TO SITE</u>: Approximately 165 feet to the south of the facility compound along Broadbridge Road.

- C. <u>TELEPHONE COMPANY</u>: Frontier Communications
- D. <u>PHONE SERVICE PROXIMITY</u>: Same as power
- E. <u>VEHICLE ACCESS TO SITE</u>: Vehicle access to the site would extend from Broadbridge Road over the existing paved driveway and parking areas on the Property.
- F. <u>CLEARING AND FILL REQUIRED</u>: No clearing or fill would be required for construction of the site compound. Detailed construction plans would be developed if this location is approved by the Siting Council.