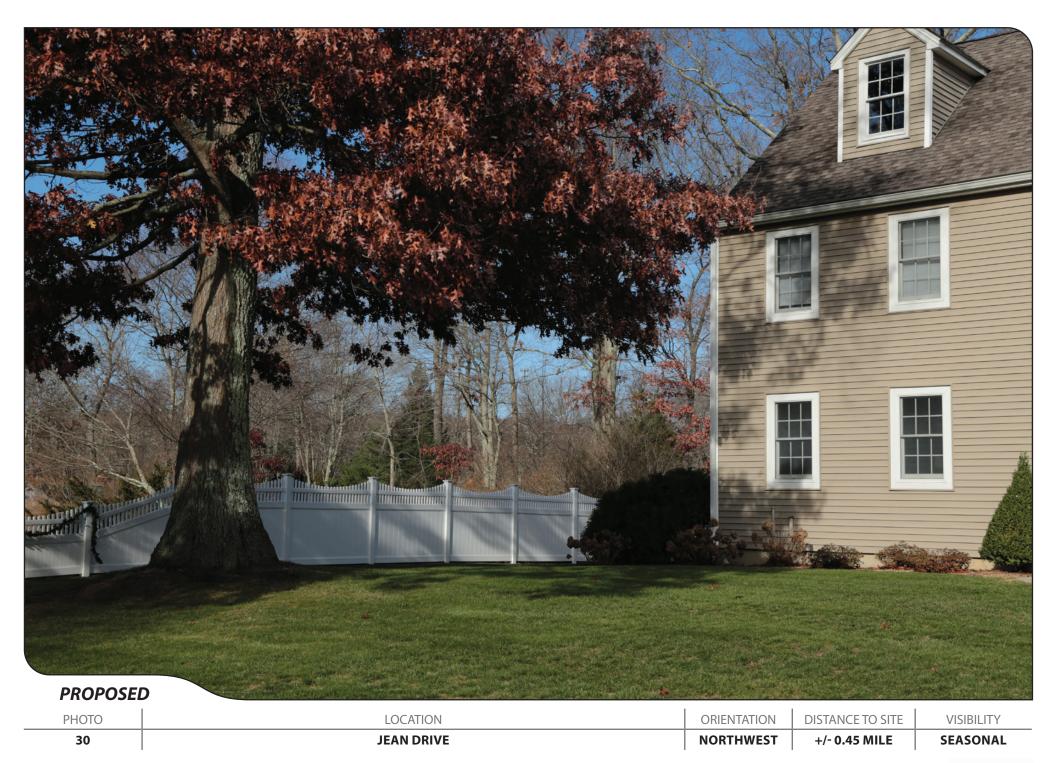

|    |             | 0     |               | 1 |
|----|-------------|-------|---------------|---|
| 29 | LOVERS LANE | NORTH | +/- 0.48 MILE |   |

SEASONAL

| <br>LOCATION | ONENTATION | DISTANCE TO SITE |
|--------------|------------|------------------|
| LOVERS LANE  | NORTH      | +/- 0.48 MILE    |
|              |            |                  |