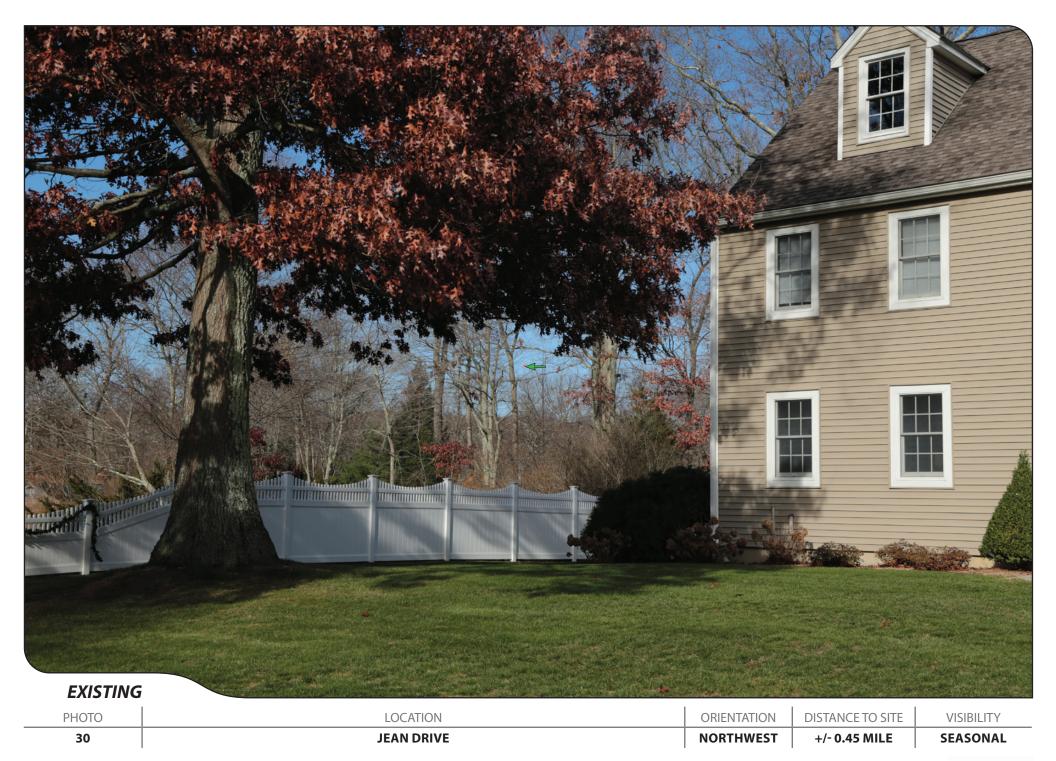

|    |             | 0     |               | 1 |
|----|-------------|-------|---------------|---|
| 29 | LOVERS LANE | NORTH | +/- 0.48 MILE |   |

SEASONAL

| <br>LOCATION | ONENTATION | DISTANCE TO SITE |
|--------------|------------|------------------|
| LOVERS LANE  | NORTH      | +/- 0.48 MILE    |
|              |            |                  |