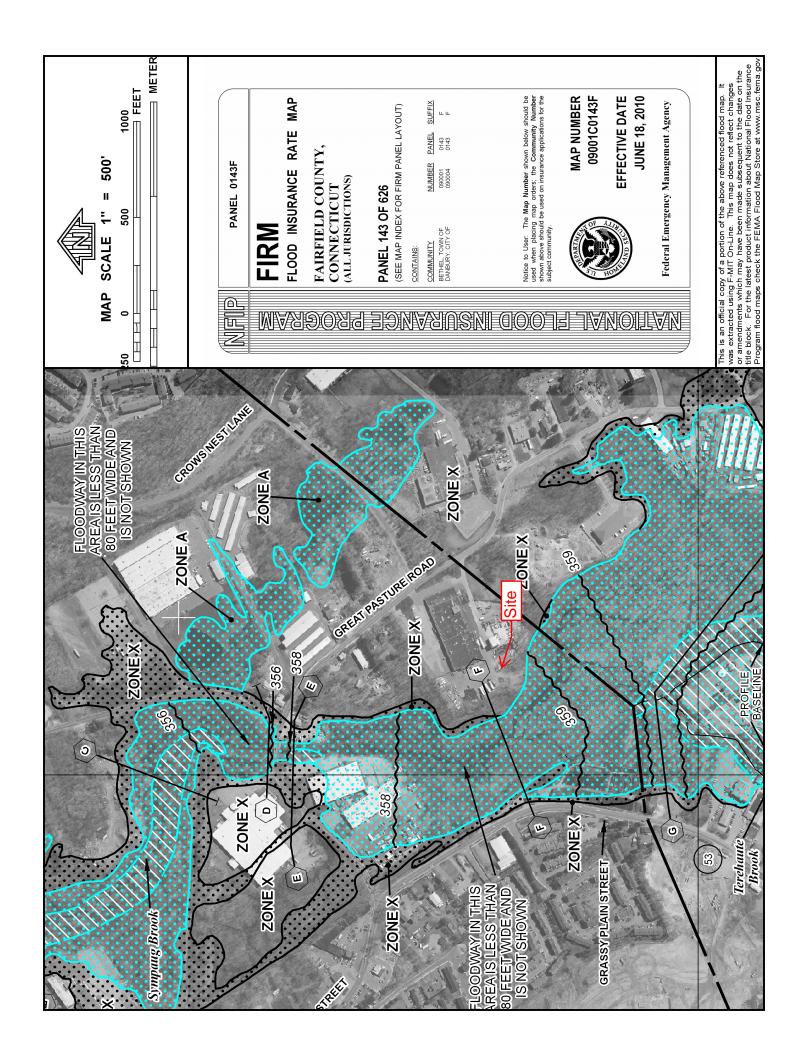

FEMA Flood Zones 100-Year Flood Zone

Existing CTDEEP Dig Restricted Area

200

Feet

500-Year Flood Zone 200 100

Proposed Wireless Telecommunications Facility Bethel West 2 CT 15 Great Pasture Road Danbury, Connecticut