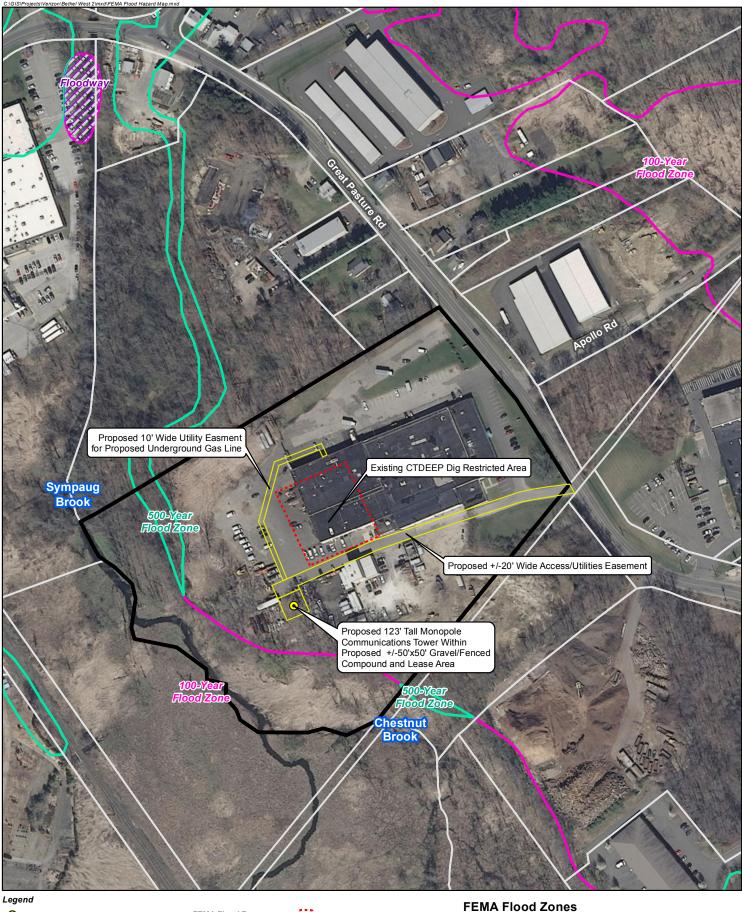

- $oldsymbol{eta}$ Proposed 123' Monopole Tower
- Proposed Facility Layout
- Subject Property

Approximate Parcel Boundary (CTDEEP GIS) 💋 Floodway

Map Notes: Base Map Source: 2012 Aerial Photograph (CTECO) FEMA Flood Zone Source: The National Flood Hazard Layer (NFHL) data incorporates all Flood Insurance Rate Map (FIRM) databases published by the Federal Emergency Management Agency (FEMA), and any Letters Of Map Revision (LOMRs) that have been issued against those databases since their publication date. Map Scale: i inch = 200 feet Map Date: June 2015

FEMA Flood Zones 100-Year Flood Zone

Existing CTDEEP Dig Restricted Area

200

Feet

500-Year Flood Zone 200 100

Proposed Wireless Telecommunications Facility Bethel West 2 CT 15 Great Pasture Road Danbury, Connecticut