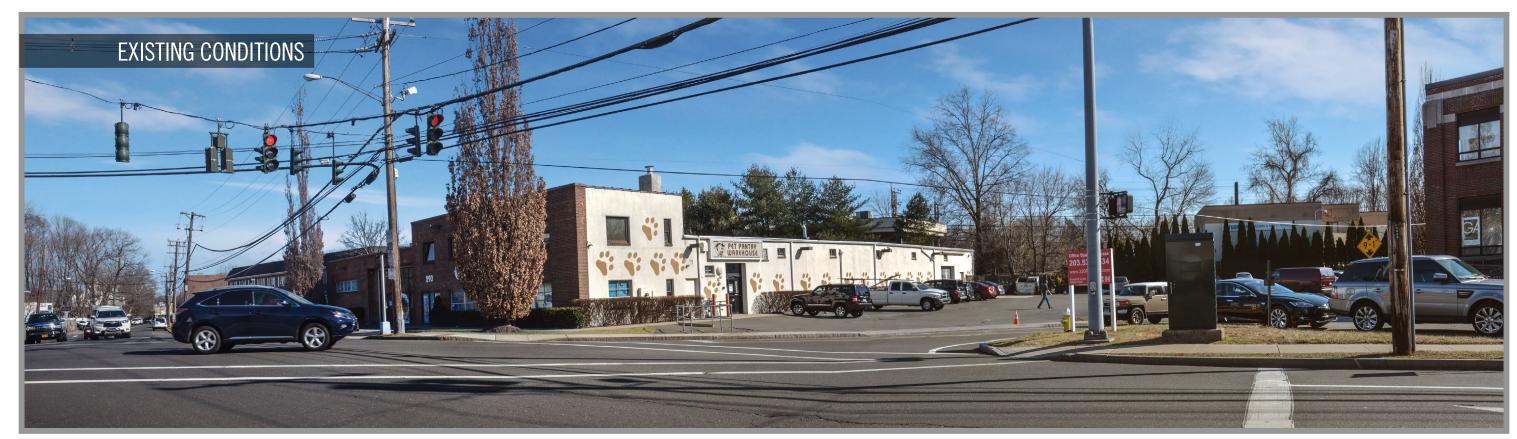

**AIS SUBSTATION - 15' BRICK VENEER WALL** 

DATE: 3/1/16

TIME: 2:24 PM

LOOKING: SE

PHOTO LOCATION ORIENTATION

1 COS COB PARK WEST

PHOTO LOCATION ORIENTATION

1 COS COB PARK WEST