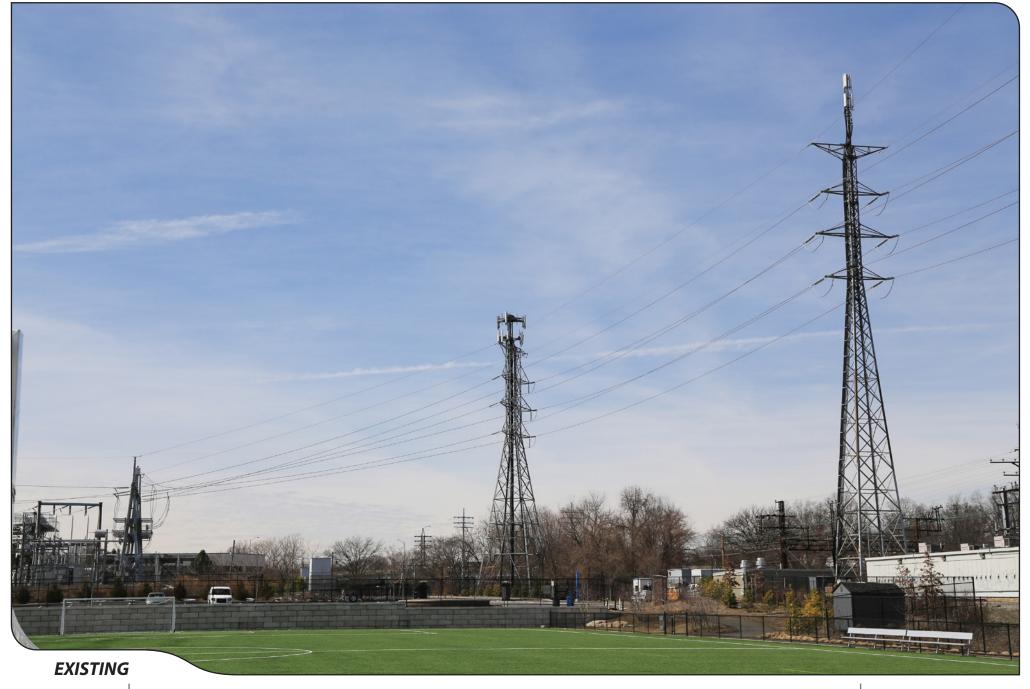

**AIS SUBSTATION - 15' BRICK VENEER WALL** 

DATE: 3/1/16

TIME: 2:24 PM

LOOKING: SE

PHOTO LOCATION ORIENTATION

1 COS COB PARK WEST

PHOTO LOCATION ORIENTATION

1 COS COB PARK WEST