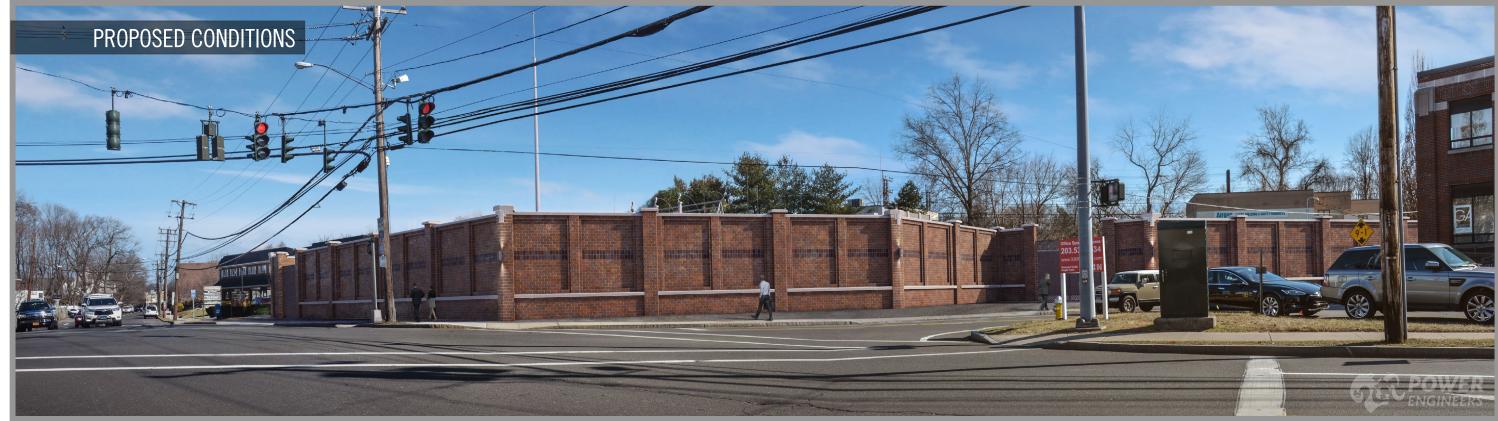

**AIS SUBSTATION - 15' BRICK VENEER WALL** 

DATE: 3/1/16

TIME: 2:24 PM

LOOKING: SE

PHOTO LOCATION ORIENTATION

1 COS COB PARK WEST

PHOTO LOCATION ORIENTATION

1 COS COB PARK WEST