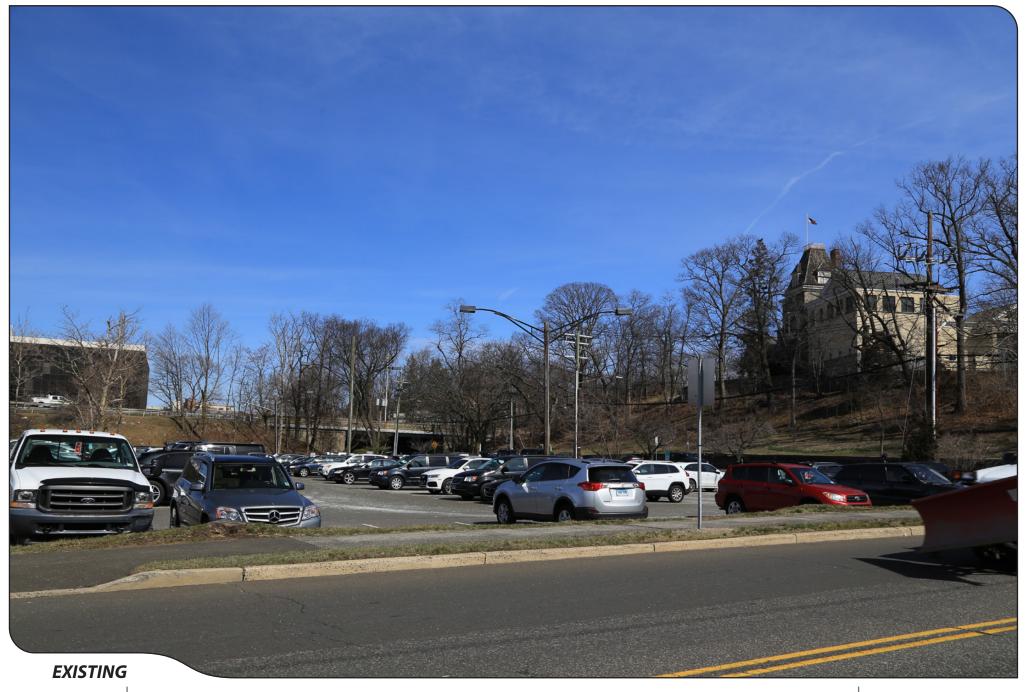

12 INDIAN HARBOR DRIVE NORTH

PHOTO LOCATION ORIENTATION

14 MUSEUM DRIVE NORTHEAST

PHOTO LOCATION ORIENTATION

14 MUSEUM DRIVE NORTHEAST