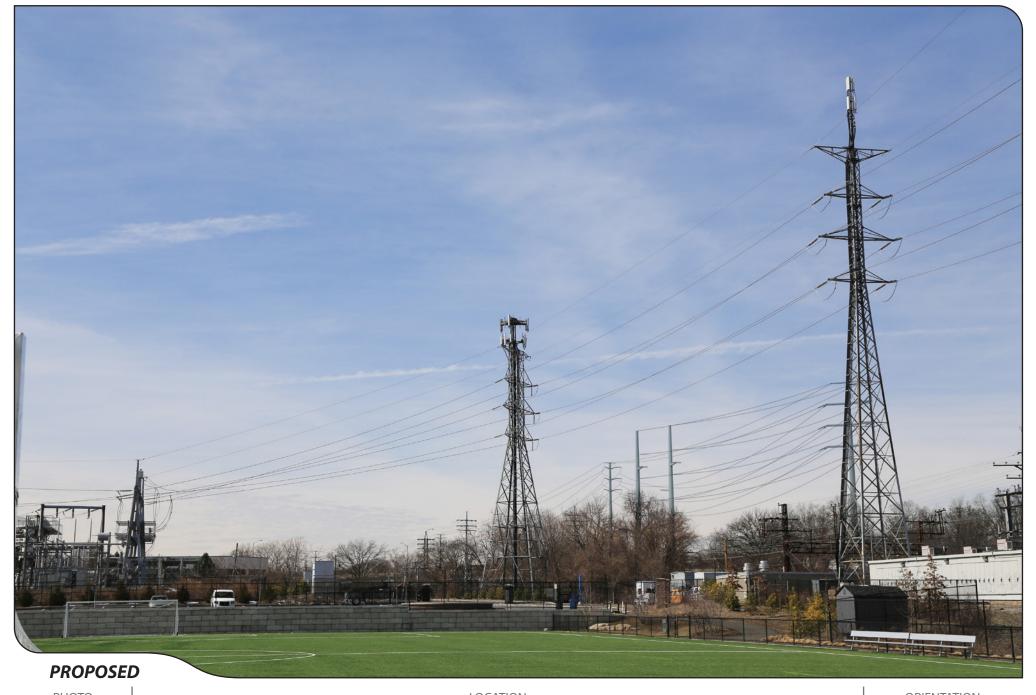

**AIS SUBSTATION - 15' BRICK VENEER WALL** 

DATE: 3/1/16

TIME: 2:24 PM

LOOKING: SE

PHOTO LOCATION ORIENTATION

1 COS COB PARK WEST

PHOTO LOCATION ORIENTATION

1 COS COB PARK WEST