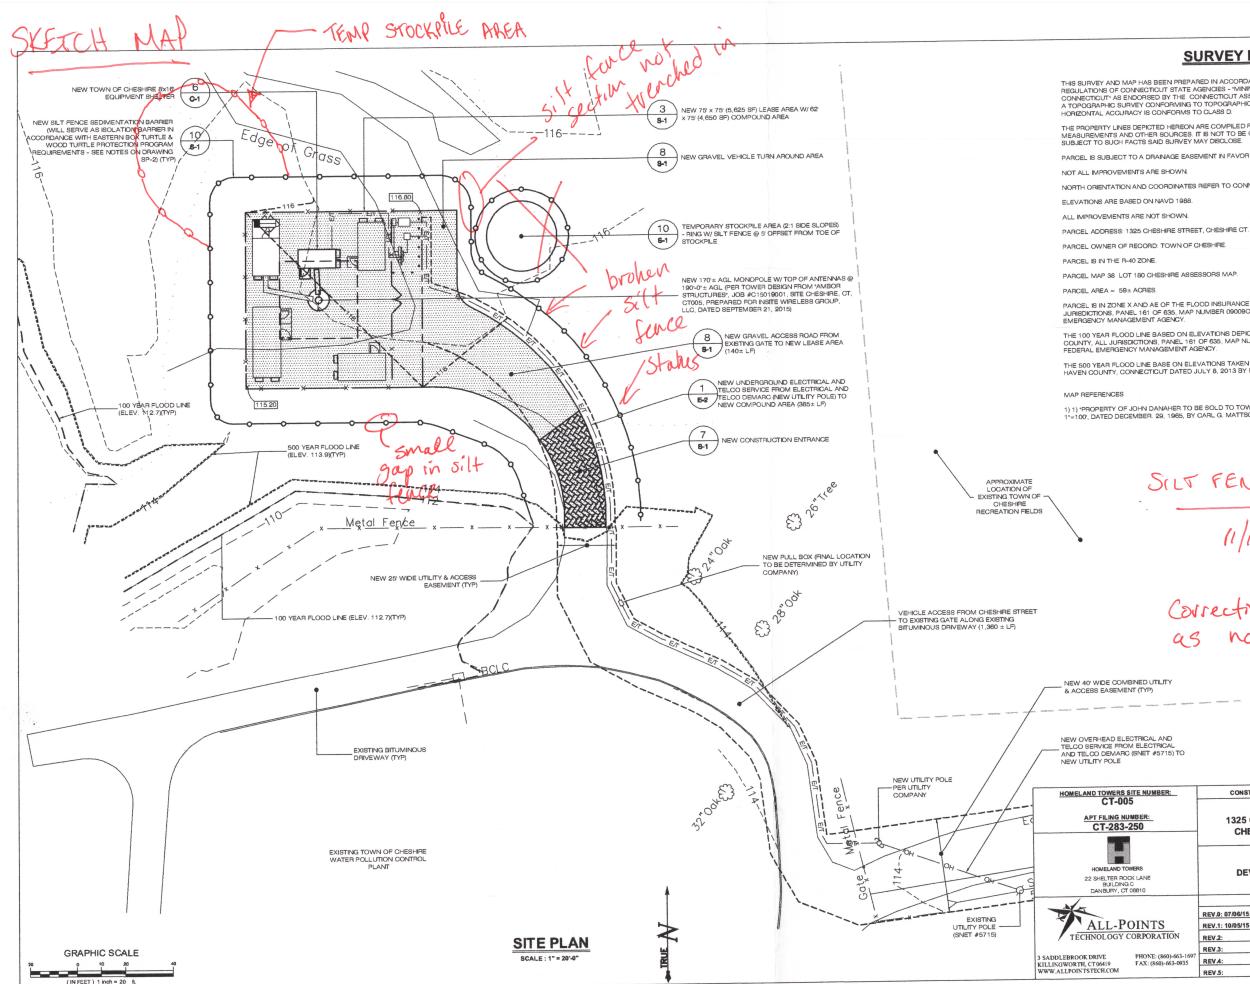

| DESCRIPTION OF OBSERVED ACTIVITY                                                                 |                                 |  |  |
|--------------------------------------------------------------------------------------------------|---------------------------------|--|--|
| Compliance Level:                                                                                |                                 |  |  |
| Communication                                                                                    |                                 |  |  |
| Acceptable                                                                                       |                                 |  |  |
| Problem Area                                                                                     |                                 |  |  |
| Minor Exclusion Fencing Repair                                                                   |                                 |  |  |
| Additional Exclusion Fencing Required                                                            |                                 |  |  |
| Sediment release into upland habitat without risk of re                                          | esource impact                  |  |  |
| Non-Compliance                                                                                   |                                 |  |  |
| Sediment release into upland habitat with risk of resource                                       | urce impact                     |  |  |
| Sediment release into wetland habitat                                                            |                                 |  |  |
| Sediment release into watercourse                                                                |                                 |  |  |
| Issues Requiring Corrective Action                                                               | Corrective Action               |  |  |
|                                                                                                  | Implemented                     |  |  |
| None                                                                                             | N/A                             |  |  |
|                                                                                                  |                                 |  |  |
|                                                                                                  |                                 |  |  |
|                                                                                                  |                                 |  |  |
|                                                                                                  |                                 |  |  |
|                                                                                                  |                                 |  |  |
| Project Modification Requested:                                                                  |                                 |  |  |
| Extra Work Space Requested                                                                       |                                 |  |  |
| Change to Work Area                                                                              |                                 |  |  |
| Description of Modification: Per town request, stockpile area was changed from the northeast     |                                 |  |  |
| side of the construction area to the northwest. Area consists of existing cleared area with soil |                                 |  |  |
| piles just to the north. Erosion control limits were modified to                                 | enclose this area. See attached |  |  |
| sketch map.                                                                                      |                                 |  |  |

Enclosure: Environmental Training Attendance Sheet Photo Documentation Sketch Map