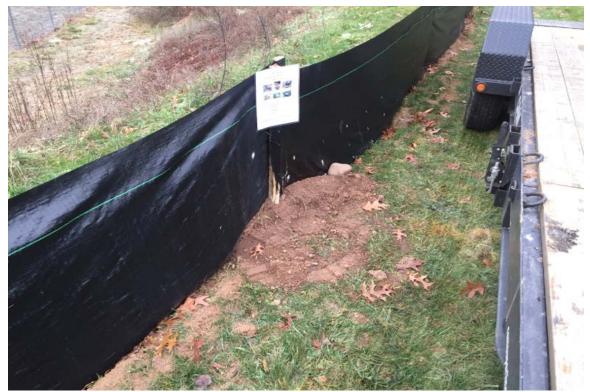

| Inspection Report # | Type of Corrective Action                                                         | Date Corrective Action<br>Implemented |
|---------------------|-----------------------------------------------------------------------------------|---------------------------------------|
| 2                   | Corrective Area #1 – section of silt fence<br>not trenched properly, see attached | 11/26/15                              |
| 2                   | Corrective Area #2 – broken silt fence<br>stakes, see attached sketch map         | 11/26/15                              |