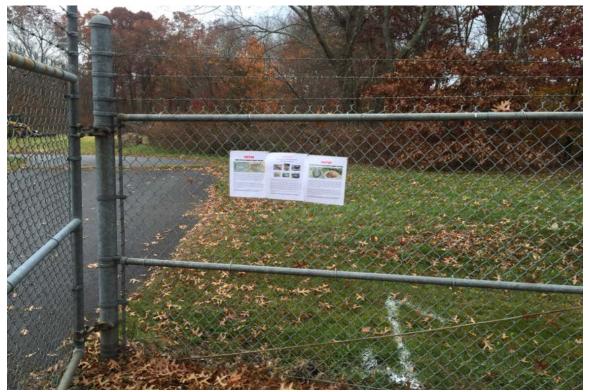

Photo 3: View of turtle protection caution signs at entrance to proposed tower site looking north.

Photo 4: Wood frog removed from construction site prior to erosion control installation.