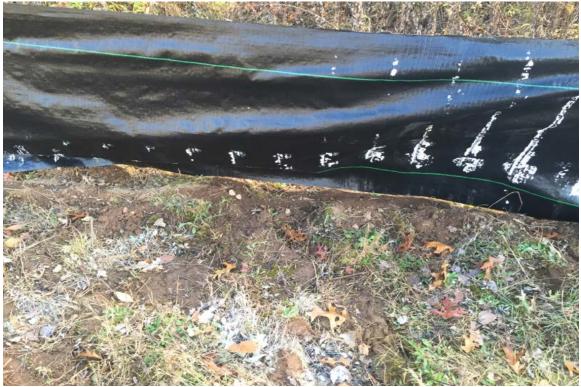

| Inspection Report # | Type of Corrective Action                                                         | Date Corrective Action<br>Implemented |
|---------------------|-----------------------------------------------------------------------------------|---------------------------------------|
| 2                   | Corrective Area #1 – section of silt fence<br>not trenched properly, see attached | 11/26/15                              |
| 2                   | Corrective Area #2 – broken silt fence<br>stakes, see attached sketch map         | 11/26/15                              |