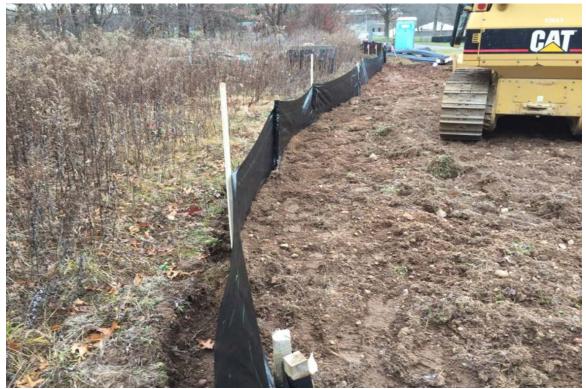

| Inspection Report # | Type of Corrective Action                                                         | Date Corrective Action<br>Implemented |
|---------------------|-----------------------------------------------------------------------------------|---------------------------------------|
| 2                   | Corrective Area #1 – section of silt fence<br>not trenched properly, see attached | 11/26/15                              |
| 2                   | Corrective Area #2 – broken silt fence<br>stakes, see attached sketch map         | 11/26/15                              |