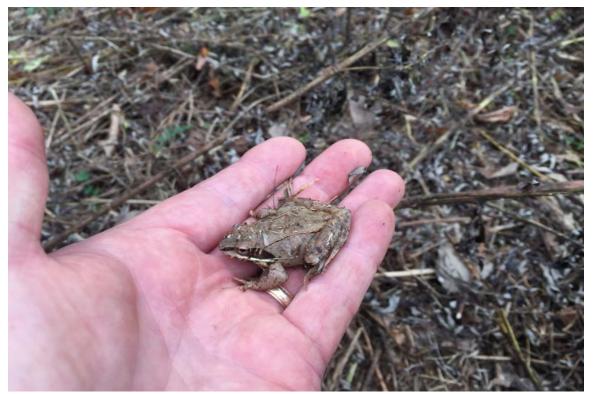

Photo 3: View of turtle protection caution signs at entrance to proposed tower site looking north.

Photo 4: Wood frog removed from construction site prior to erosion control installation.