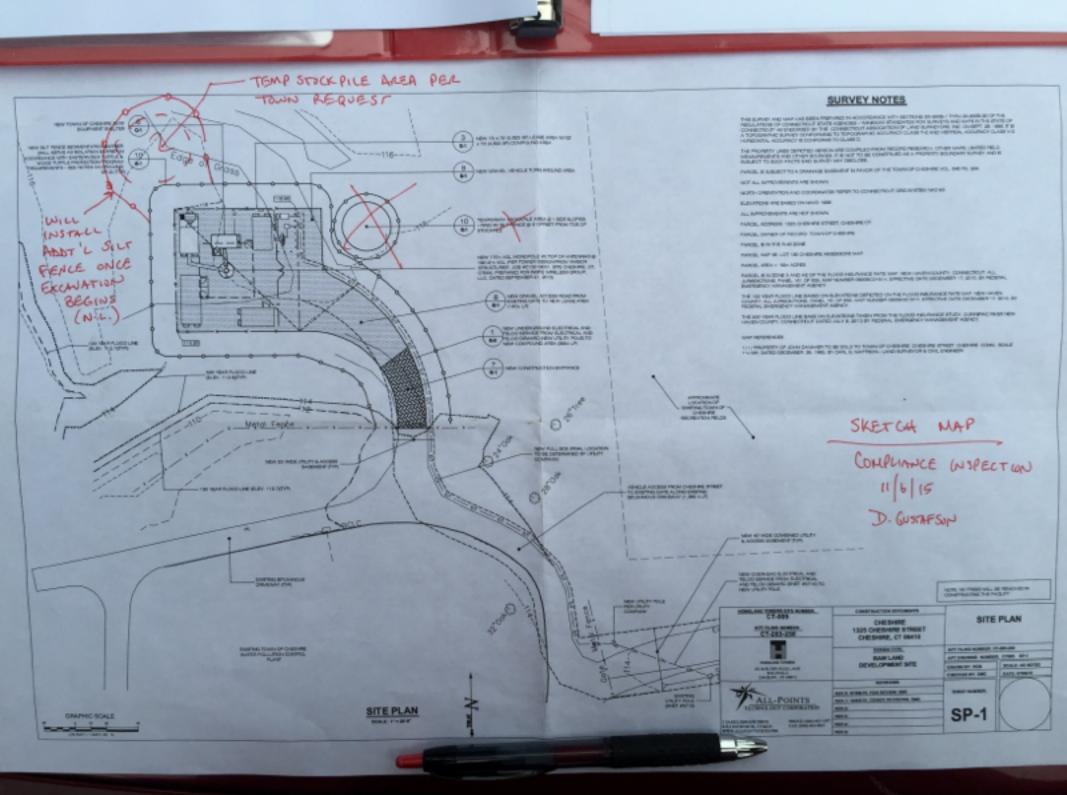

| DESCRIPTION OF OBSERVED ACTIVITY                                                                 |                                 |  |  |
|--------------------------------------------------------------------------------------------------|---------------------------------|--|--|
| Compliance Level:                                                                                |                                 |  |  |
| Communication                                                                                    |                                 |  |  |
| Acceptable                                                                                       |                                 |  |  |
| Problem Area                                                                                     |                                 |  |  |
| Minor Exclusion Fencing Repair                                                                   |                                 |  |  |
| Additional Exclusion Fencing Required                                                            |                                 |  |  |
| Sediment release into upland habitat without risk of re                                          | esource impact                  |  |  |
| Non-Compliance                                                                                   |                                 |  |  |
| Sediment release into upland habitat with risk of resource                                       | urce impact                     |  |  |
| Sediment release into wetland habitat                                                            |                                 |  |  |
| Sediment release into watercourse                                                                |                                 |  |  |
| Issues Requiring Corrective Action                                                               | Corrective Action               |  |  |
|                                                                                                  | Implemented                     |  |  |
| None                                                                                             | N/A                             |  |  |
|                                                                                                  |                                 |  |  |
|                                                                                                  |                                 |  |  |
|                                                                                                  |                                 |  |  |
|                                                                                                  |                                 |  |  |
|                                                                                                  |                                 |  |  |
| Project Modification Requested:                                                                  |                                 |  |  |
| Extra Work Space Requested                                                                       |                                 |  |  |
| Change to Work Area                                                                              |                                 |  |  |
| Description of Modification: Per town request, stockpile area was changed from the northeast     |                                 |  |  |
| side of the construction area to the northwest. Area consists of existing cleared area with soil |                                 |  |  |
| piles just to the north. Erosion control limits were modified to                                 | enclose this area. See attached |  |  |
| sketch map.                                                                                      |                                 |  |  |

Enclosure: Environmental Training Attendance Sheet Photo Documentation Sketch Map