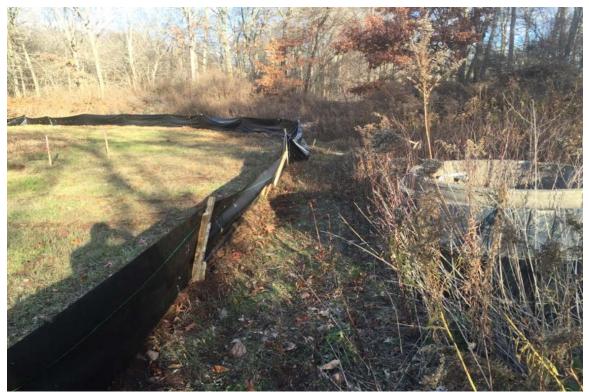

| Inspection Report # | Type of Corrective Action                                                         | Date Corrective Action<br>Implemented |
|---------------------|-----------------------------------------------------------------------------------|---------------------------------------|
| 2                   | Corrective Area #1 – section of silt fence<br>not trenched properly, see attached | 11/26/15                              |
| 2                   | Corrective Area #2 – broken silt fence<br>stakes, see attached sketch map         | 11/26/15                              |

#### Comments:

Inspection Report #3 verified that erosion controls have been properly installed.

Since the construction project is beyond the active season for eastern box turtle, wood turtle or vernal pool herpetofauna, no further inspections are recommended in compliance with the approved species protection plans. Completion of construction is anticipated to occur prior to the spring 2016 active period for these species, which would begin April 1<sup>st</sup> (for turtles) and March 1<sup>st</sup> (herpetofauna migration).