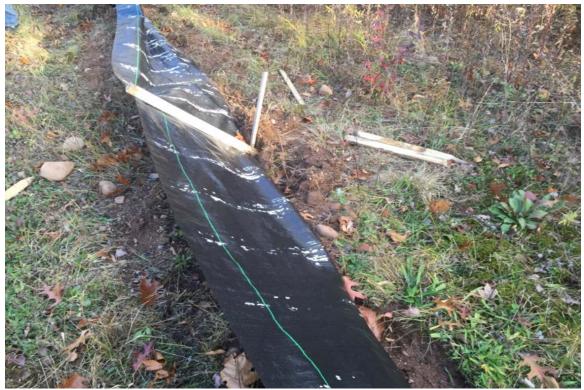

| Inspection Report # | Type of Corrective Action                                                         | Date Corrective Action<br>Implemented |
|---------------------|-----------------------------------------------------------------------------------|---------------------------------------|
| 2                   | Corrective Area #1 – section of silt fence<br>not trenched properly, see attached | 11/26/15                              |
| 2                   | Corrective Area #2 – broken silt fence<br>stakes, see attached sketch map         | 11/26/15                              |