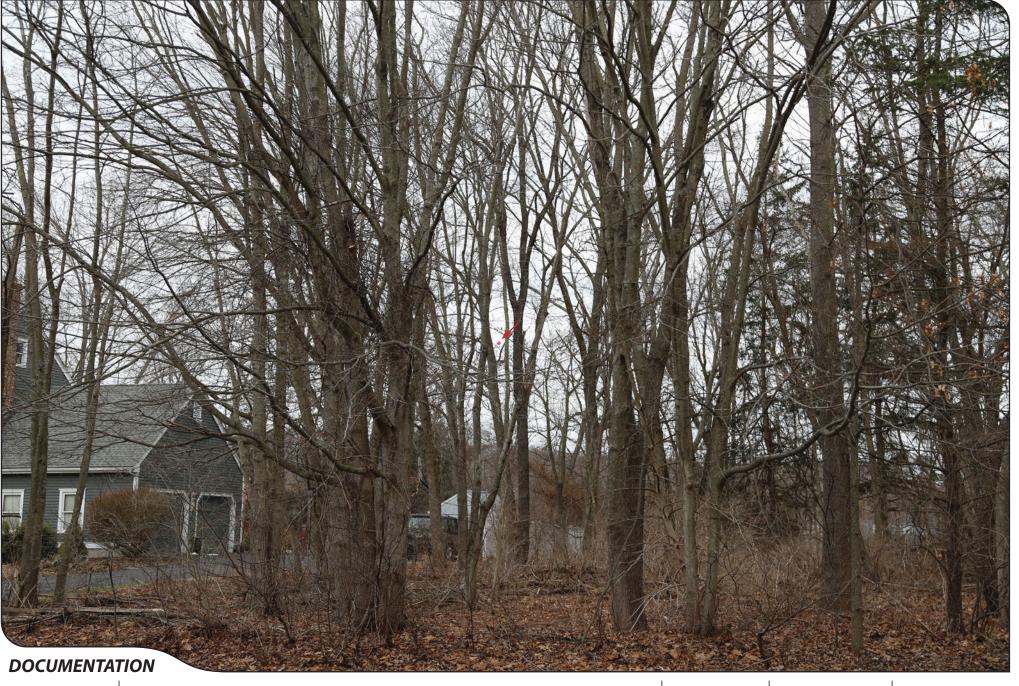

| 16 | WOODEN CIRCLE | NORTHWEST    | +/- 0.22 MILE  | SEASONAL |
|----|---------------|--------------|----------------|----------|
|    | WOODLINCINCLL | INCITITIVEST | T/ U.ZZ IVIILL | JEAJONAL |

| PHOTO | LOCATION        | ORIENTATION | DISTANCE TO SITE | VISIBILITY |
|-------|-----------------|-------------|------------------|------------|
| 17    | RIVERSIDE DRIVE | NORTHEAST   | +/- 0.33 MILE    | SEASONAL   |