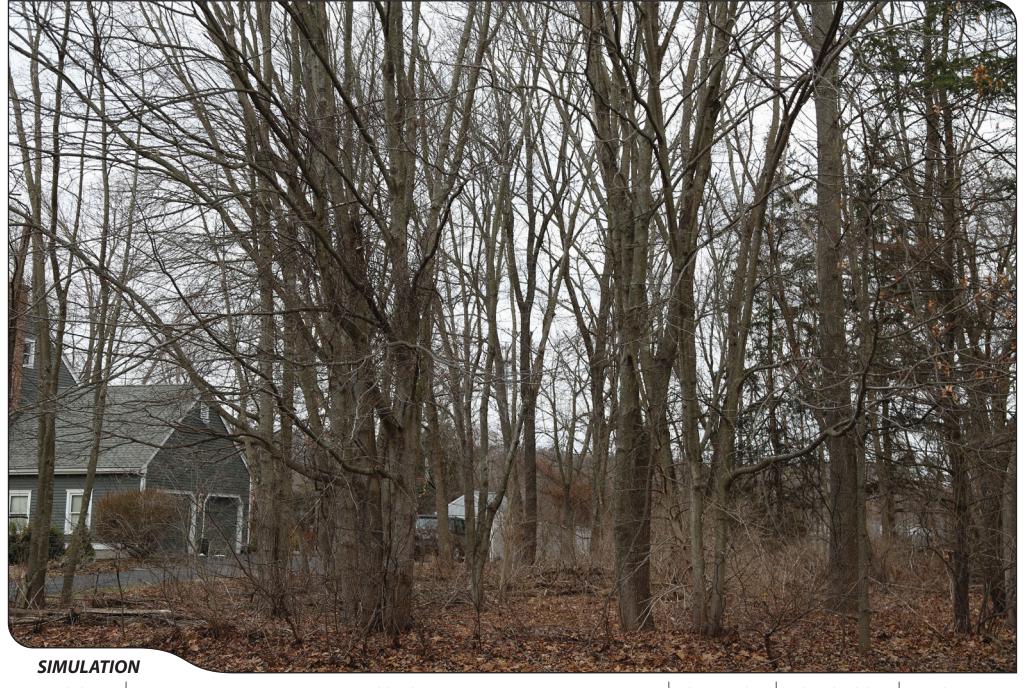

| 16 | WOODEN CIRCLE | NORTHWEST    | +/- 0.22 MILE  | SEASONAL |
|----|---------------|--------------|----------------|----------|
|    | WOODLINCINCLL | INCITITIVEST | T/ U.ZZ IVIILL | JEAJONAL |

| PHOTO | LOCATION        | ORIENTATION | DISTANCE TO SITE | VISIBILITY |
|-------|-----------------|-------------|------------------|------------|
| 17    | RIVERSIDE DRIVE | NORTHEAST   | +/- 0.33 MILE    | SEASONAL   |