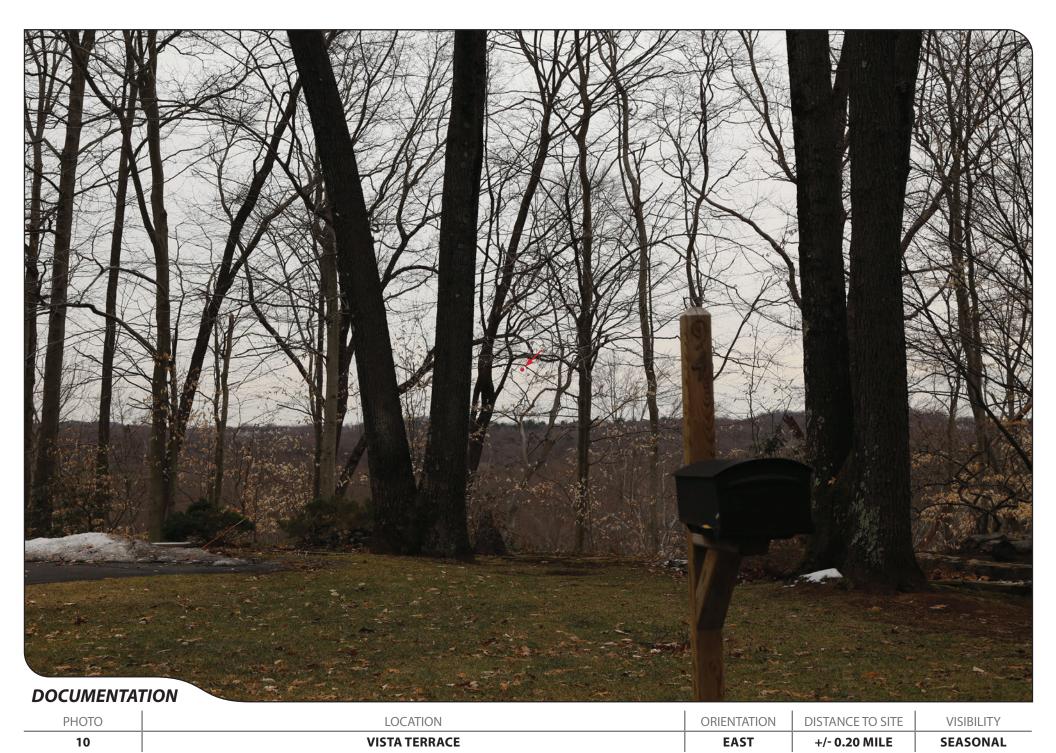

| 11    | SMITH PLACE | WEST        | +/- 0.26 MILE    | SEASONAL   |
|-------|-------------|-------------|------------------|------------|
| PHOTO | LOCATION    | ORIENTATION | DISTANCE TO SITE | VISIBILITY |