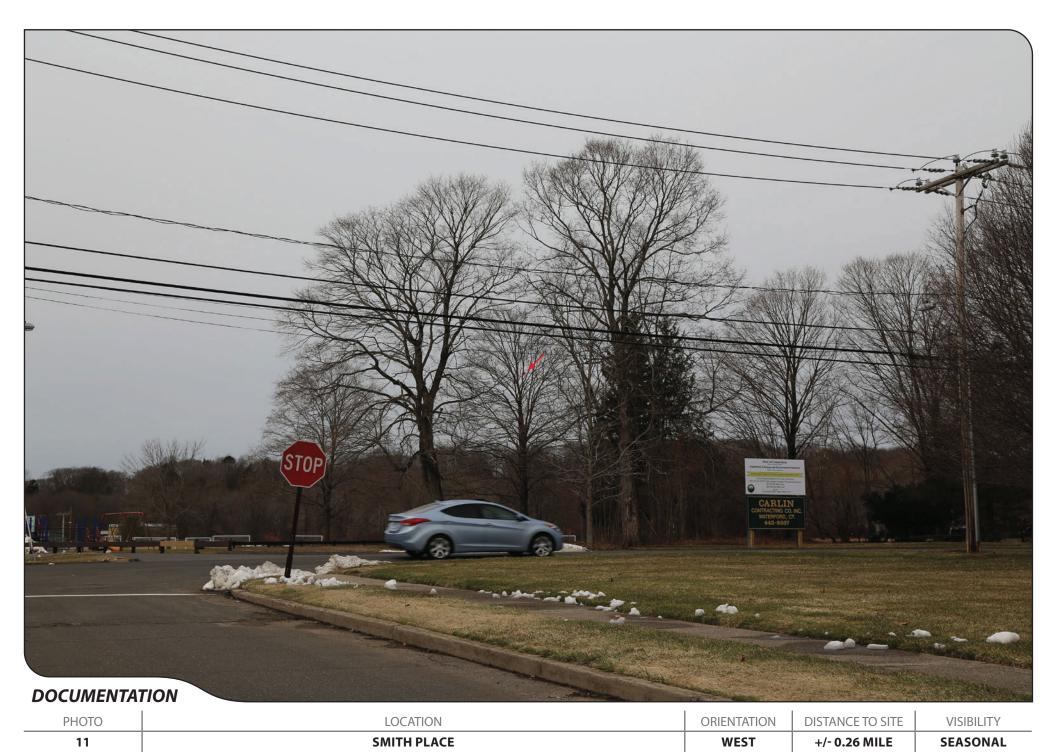

| 11    | SMITH PLACE | WEST        | +/- 0.26 MILE    | SEASONAL   |
|-------|-------------|-------------|------------------|------------|
| PHOTO | LOCATION    | ORIENTATION | DISTANCE TO SITE | VISIBILITY |