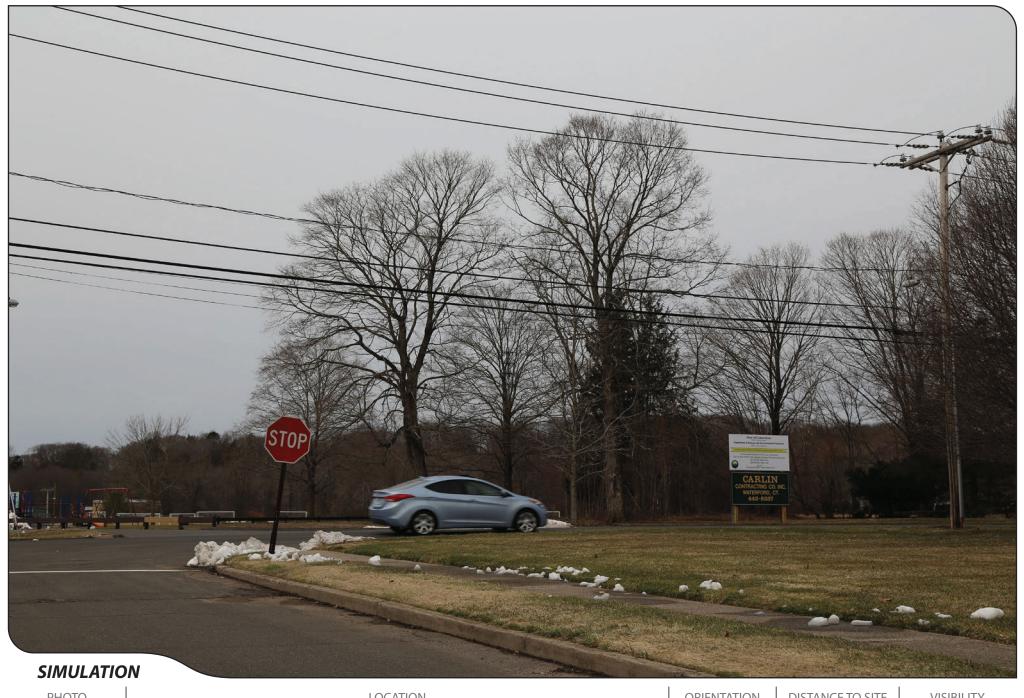

| 11    | SMITH PLACE | WEST        | +/- 0.26 MILE    | SEASONAL   |
|-------|-------------|-------------|------------------|------------|
| PHOTO | LOCATION    | ORIENTATION | DISTANCE TO SITE | VISIBILITY |