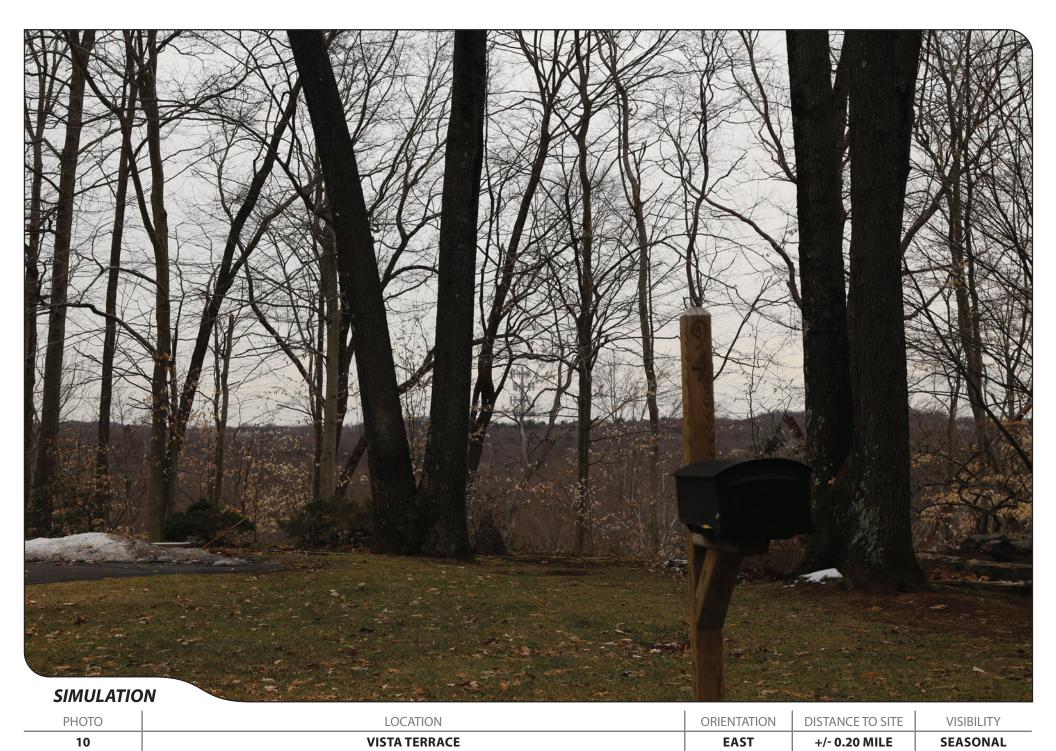

| 11    | SMITH PLACE | WEST        | +/- 0.26 MILE    | SEASONAL   |
|-------|-------------|-------------|------------------|------------|
| PHOTO | LOCATION    | ORIENTATION | DISTANCE TO SITE | VISIBILITY |