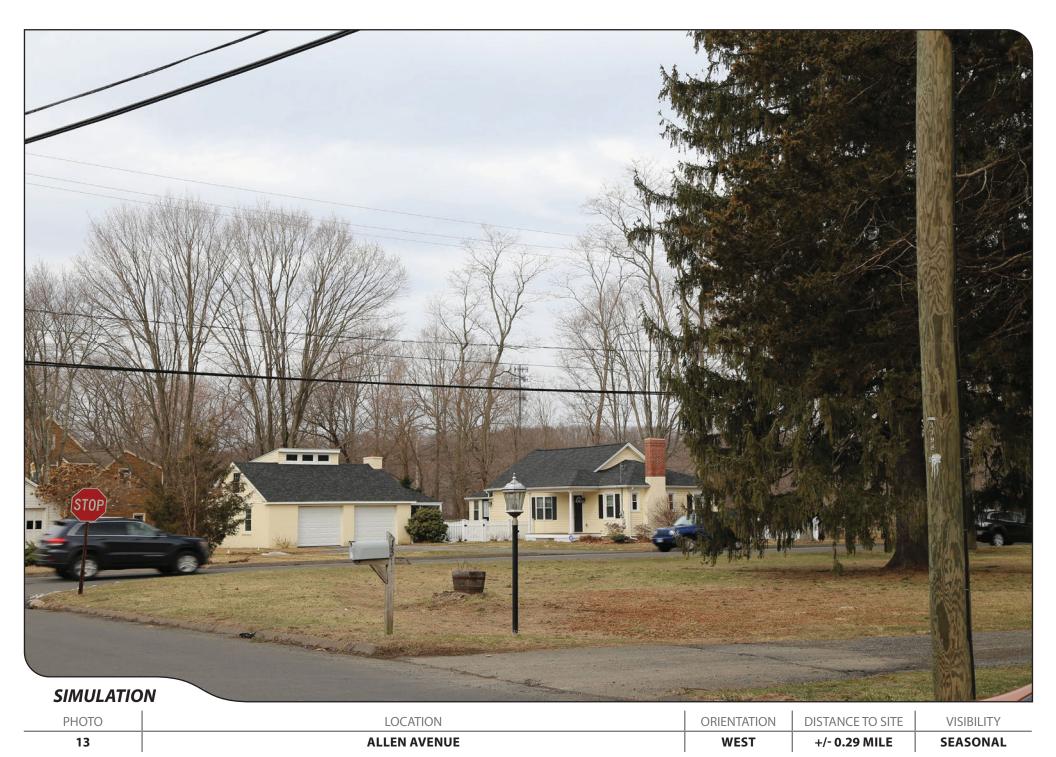

| 13    | ALLEN AVENUE | WEST        | +/- 0.29 MILE    | SEASONAL   |
|-------|--------------|-------------|------------------|------------|
| PHOTO | LOCATION     | ORIENTATION | DISTANCE TO SITE | VISIBILITY |