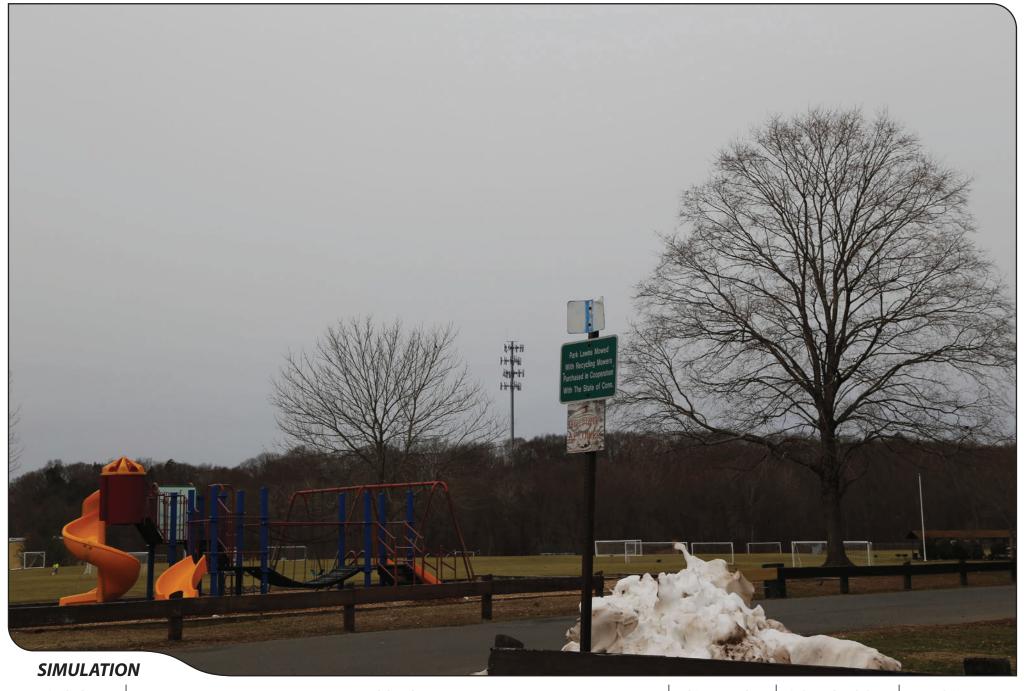

| 12    | HOST PROPERTY | WEST        | +/- 0.21 MILE    | YEAR ROUND |
|-------|---------------|-------------|------------------|------------|
| PHOTO | LOCATION      | ORIENTATION | DISTANCE TO SITE | VISIBILITY |