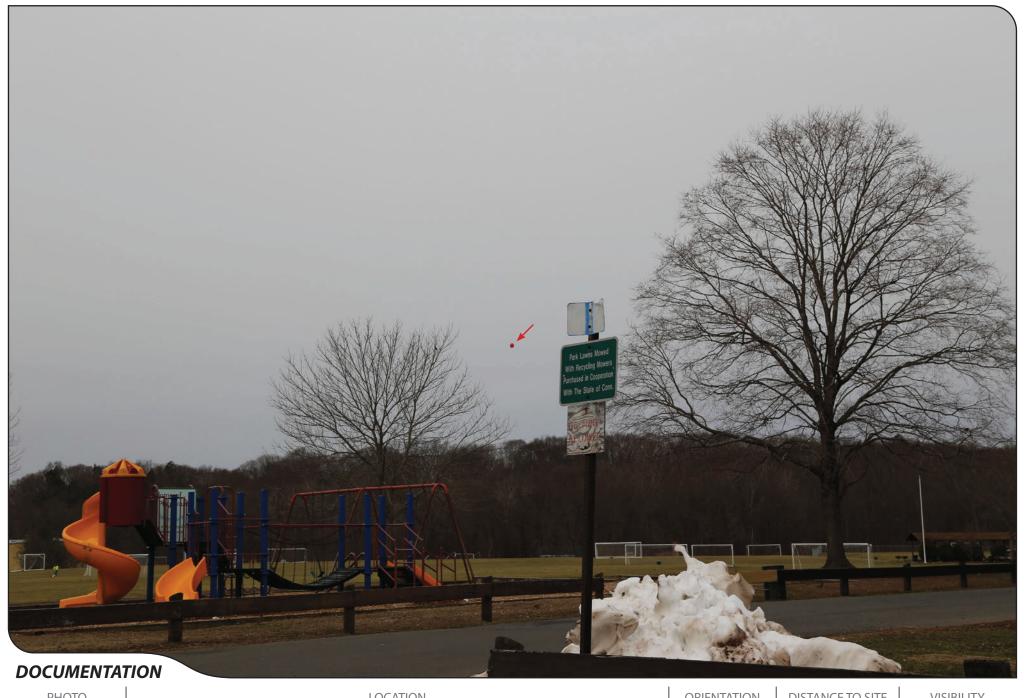

| 12    | HOST PROPERTY | WEST        | +/- 0.21 MILE    | YEAR ROUND |
|-------|---------------|-------------|------------------|------------|
| PHOTO | LOCATION      | ORIENTATION | DISTANCE TO SITE | VISIBILITY |