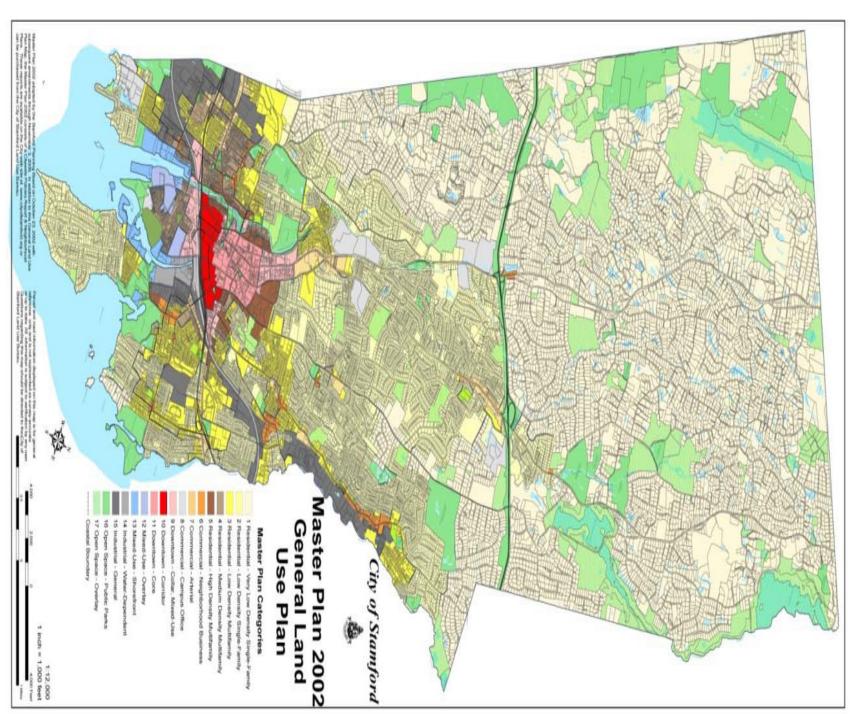

### Site Search Summary

AT&T develops "site search areas" to initiate a site selection process in areas where new wireless infrastructure is required to provide reliable wireless services to the public. A site search area is a general geographical location where the installation of a new wireless facility would address identified coverage and/or capacity constraints within wireless networks. Site search areas are also developed with an overall understanding of local terrain, tree canopies and other local morphologies and development patterns. Further consideration is given by wireless network operators on how any new wireless infrastructure will integrate into a wireless network based on the unique aspects of cellular design that include consumer mobility and the reuse of frequencies licensed by the FCC throughout the network's architecture.

In any site search area, AT&T seeks to avoid the unnecessary proliferation of towers in accordance with Connecticut Policy, while at the same time ensuring the quality of service provided by any proposed site to users of its network. Once a site search area is identified, real estate professionals will review the area with particular attention to any tall structures above the tree line which may exist in the site search area (e.g. water tanks, above ground transmission lines, church steeples). In the absence of any viable existing structures, parcels located within the site search area will be evaluated for the potential to construct and operate a new tower facility. In order to be viable, a tower site candidate must be capable of providing adequate coverage in wireless networks. In addition, all viable candidates must have a willing landowner with whom commercially reasonable lease terms may be negotiated.

As part of a site search process, real estate professionals will also typically review local zoning regulations to identify any community preferences articulated by regulation. They will also consider other municipal sources of information in

an effort to identify any other general community preferences related to tower facility siting. Overall, and based on the regulatory process set forth in state law that involves the Siting Council, AT&T evaluates tower site candidates and qualifies any candidates from the state's perspective, which is to balance the need for any new tower site and minimized environmental impacts where possible.