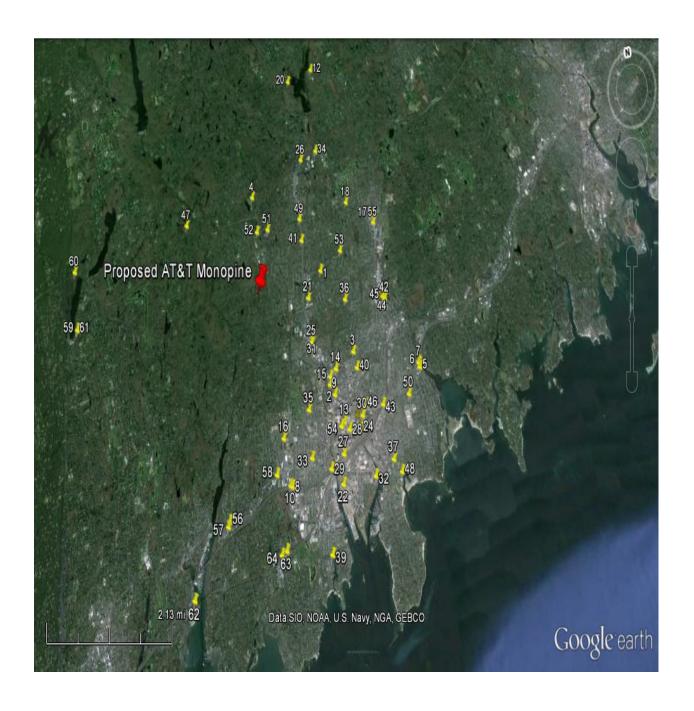

### **Existing Tower/Cell Site Locations**

There are 68 listed existing communications facilities within 4 miles of the proposed tower at 560 West Hill Rd., Stamford, Connecticut, generally concentrated in more urban areas of Stamford and Greenwich, along the Merritt Parkway, Route 1 and I-95. Each location is shown on the "Existing Towers Maps". Each site is numbered in the order appearing on the Connecticut Siting Council Telecommunications Database. 23 of the sites listed below are currently being used by AT&T to provide service to Stamford and Greenwich. None of the existing sites, whether AT&T is located thereon or not, can provide reliable service to the Westover and Roxbury area of Stamford. AT&T has several other active site search areas in Stamford and sites in the approval process which do not impact the need for the Facility proposed in this Application.