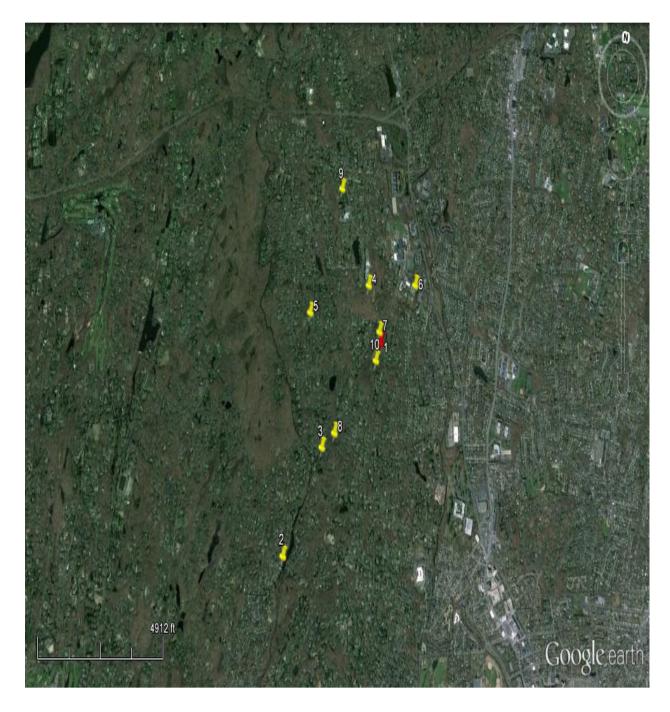

This particular search area in Stamford has been enlarged twice based on the lack of viable candidates. The search originally commenced around 2009 and was focused along Westover Road near Fort Stamford. It was later enlarged south into Greenwich to include the area near Mianus River Park and an Aquarion water treatment plant on Valley Road and then further enlarged east to include properties along West Hill Road in Stamford. The search by AT&T included review of protected open space, a prior request to the City to use Fort Stamford, requests to use the Roxbury Swim & Tennis Club, and AT&T engineering analysis and rejection of a site at the Turn of River Fire Station. AT&T also reviewed the Temple Beth-El Cemetery and Agudath Shalom Cemetery (deemed unbuildable based on wetlands in area where a site might be built). Other residential properties were considered and ultimately determined to be unavailable for tower siting.

At this time, AT&T is proposing to provide coverage and improve the reliability of its network with a new tower facility at 560 West Hill Road in Stamford, Connecticut, a single family residential parcel of land at a higher elevation adjacent to Agudath Shalom Cemetery. A monopine structure has been proposed to address aesthetics in this otherwise residential area of the City and the tower compound carefully sited to account for environmental factors, including on-site wetlands. AT&T knows of no other alternatives that would better meet the State's tower siting criteria set forth in Section 16-50p of the Connecticut General Statutes.

| 188       | 7 Stamf        | ord            |                                            | Sites                           | Information                                                                                                                                                    |
|-----------|----------------|----------------|--------------------------------------------|---------------------------------|----------------------------------------------------------------------------------------------------------------------------------------------------------------|
| SITE<br># | Lat<br>(North) | Long<br>(West) | Address                                    | Owner                           | NOTE                                                                                                                                                           |
| 1         | 41.083889°     | -73.567300°    | 560 West Hill Rd.,<br>Stamford             | Deleo/Finn Property             | AT&T Proposed Monopine                                                                                                                                         |
| 2         | 41.068125°     | -73.579350°    | 455 Valley Rd.,<br>Greenwich               | Aquarion Water<br>Tank          | CSC approved, Aquarion terminated lease after litigation was filed by residents and joined by Town of Greenwich. Not fully the same coverage and service area. |
| 3         | 41.075795°     | -73.574976°    | 611 Westover Rd.,<br>Stamford              | Krieger Property                | Unable to reach terms for a lease agreement.                                                                                                                   |
| 4         | 41.087778°     | -73.569722°    | 240 Roxbury Rd.,<br>Stamford               | Roxbury Swim and<br>Tennis Club | Board voted against moving forward with a tower proposal.                                                                                                      |
| 5         | 41.084903°     | -73.578476°    | Westover Rd &<br>Canfield Dr.,<br>Stamford | Fort Stamford                   | City of Stamford property and historic site. City rejected proposal.                                                                                           |
| 6         | 41.088583°     | -73.562444°    | 62 Roxbury Rd.,<br>Stamford                | Turn of River Fire Dept.        | Rejected by RF. Coverage objective not met.                                                                                                                    |
| 7         | 41.084640°     | -73.567536°    | 559 West Hill Rd.,<br>Stamford             | Karwosky Property               | Landlord rejected due to concern over size of proposed facility in relation to size of property owned.                                                         |
| 8         | 41.076950°     | -73.573259°    | 121 Carriage Rd.,<br>Stamford              | Galluzzo Property               | Considerable wetlands and conservation land.                                                                                                                   |
| 9         | 41.094514°     | -73.575095°    | Roxbury Rd.,<br>Stamford                   | Temple Beth-El<br>Cemetery      | Rejected by RF. Coverage objective not met.                                                                                                                    |

| 10 | 41.082560° | -73.567775° | West Hill Rd., | Agudath Shalom | Areas not dedicated to burial plots were   |
|----|------------|-------------|----------------|----------------|--------------------------------------------|
|    |            |             | Stamford       | Cemetery       | visually identified as wet and potentially |
|    |            |             |                |                | undevelopable.                             |