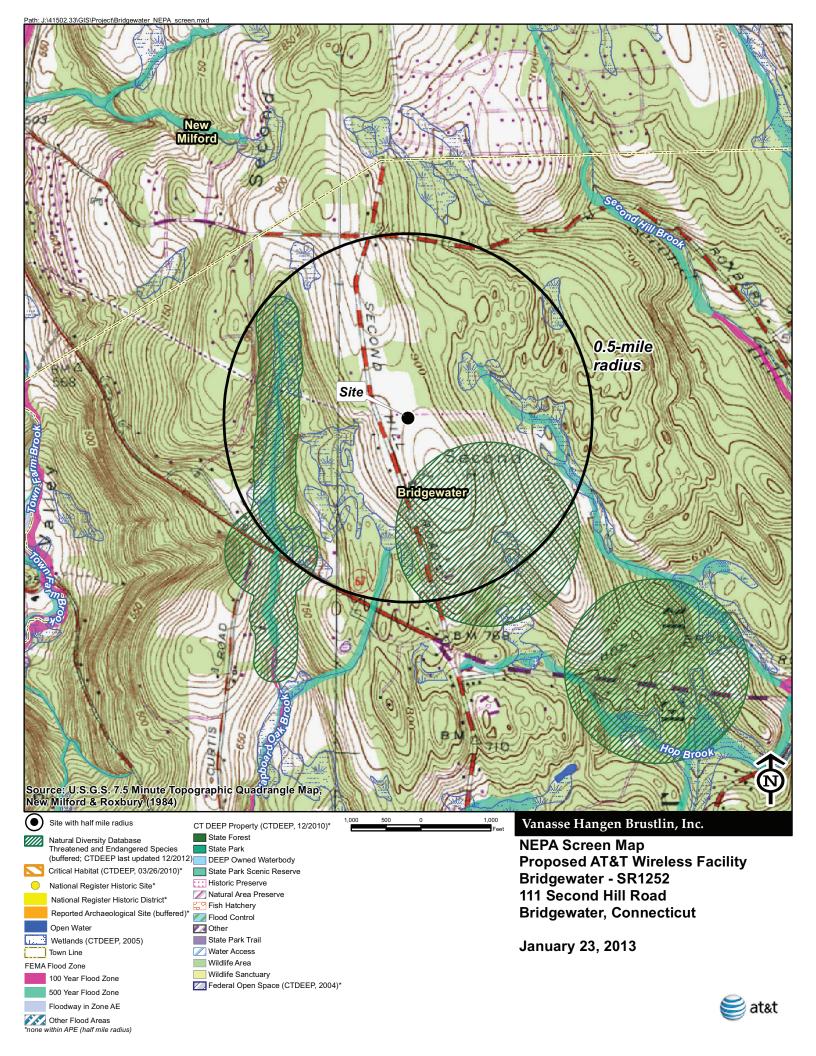

Ref: 41502.33

Ms. Susan Chandler Commission on Culture & Tourism State Historic Preservation Office One Constitution Plaza, Second Floor Hartford, CT 06103

STATE HISTORIC PRESERVATION OFFICE

Re:

Proposed AT&T Wireless Telecommunications Facility (19) (19) (15) Pro SR-1252 – Bridgewater 111 Second Hill Road

The facility, consisting of a  $\pm 160$ -foot tall monopole, antennas, and associated ground equipment, will be installed within a 45' x 90' fenced leased compound area. A 12' wide proposed gravel access road within the proposed 20' wide access and utility easement will initiate from Second Hill Road and extend in a easterly direction toward the proposed compound lease area. AT&T antennas will be attached to the monopole at centerline height of  $\pm 157$  feet above ground level. Associated ground equipment will be installed within the compound area.