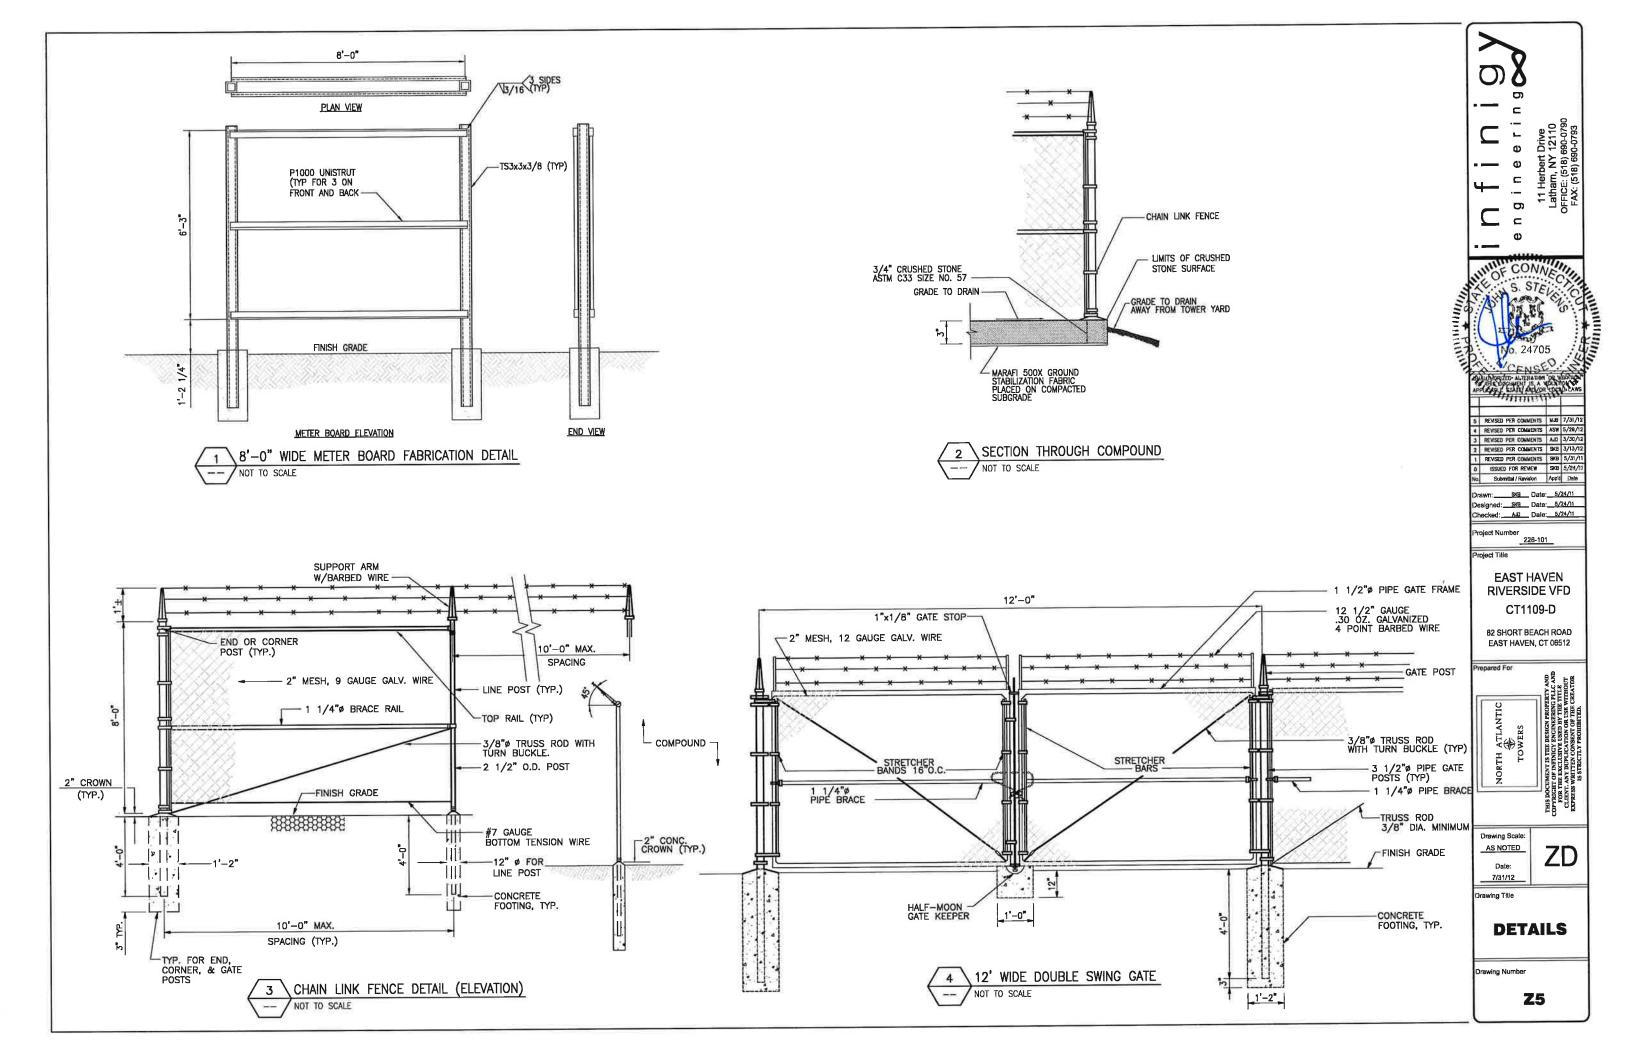

| 40 HILTON AVE                                            | EAST                                                                                                                                                                 | ст                                                                                     | 6412                                        |                                                                                                      | 1                                                                                                 |









-PROPOSED AT&T T-ARMS ANTENNA MOUNT (TYP. OF 3)