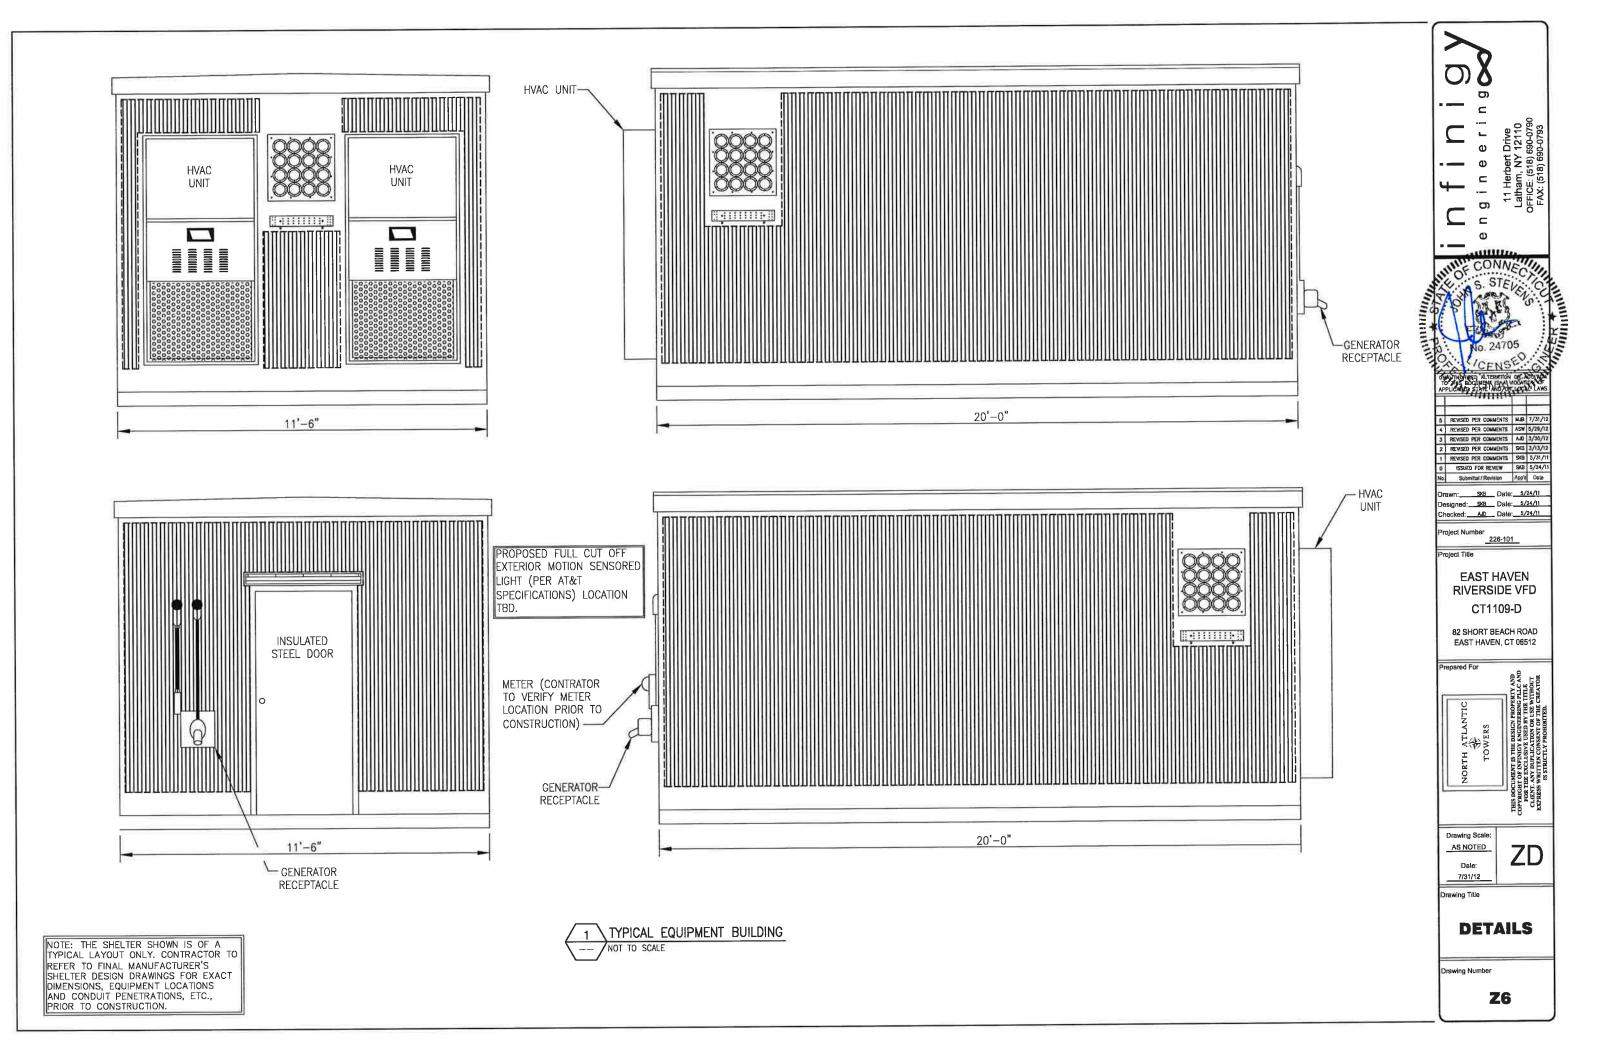

| 40 HILTON AVE                                            | EAST                                                                                                                                                                 | ст                                                                                     | 6412                                        |                                                                                                      | 1                                                                                                 |









-PROPOSED AT&T T-ARMS ANTENNA MOUNT (TYP. OF 3)