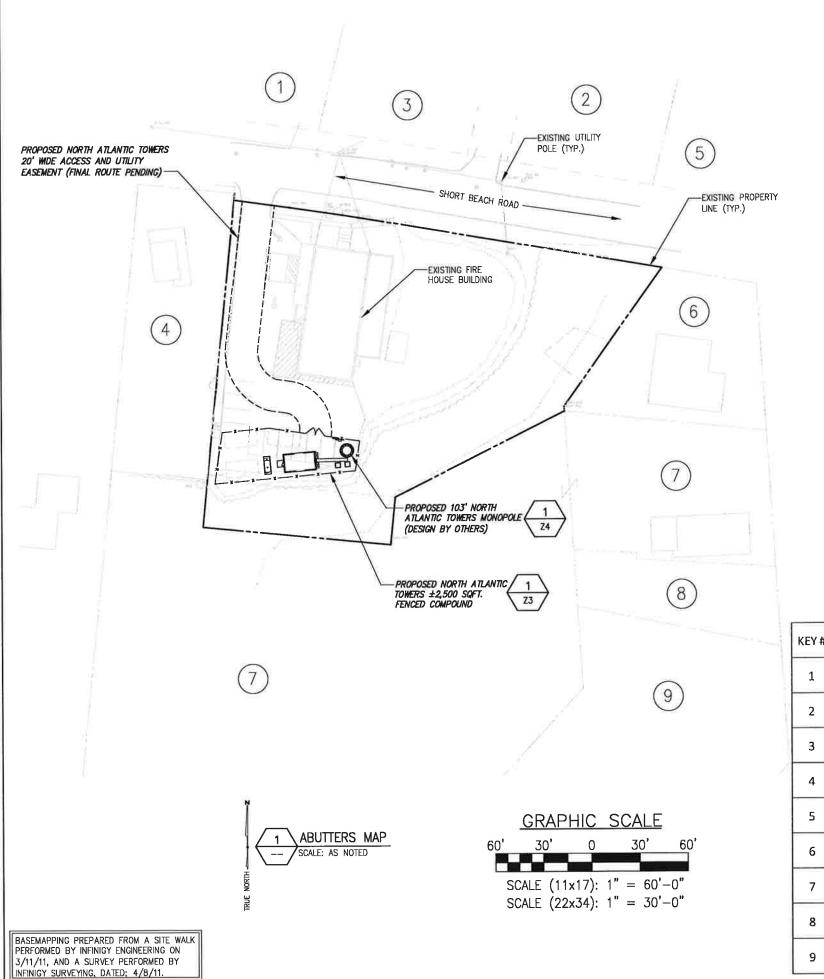

| KEY # | Parcel ID    | Site Address      | Owner Name                           | Maili  |
|-------|--------------|-------------------|--------------------------------------|--------|
| 1     | 140-1324-013 | 71 SHORT BEACH RD | Anthony & Delmonte<br>Pellegrino     | 71 SHO |
| 2     | 140-1324-006 | 61 SHORT BEACH RD | LUDEN ROBERT E 7<br>HANNAH M S       | 61 SHO |
| 3     | 140-1324-007 | 65 SHORT BEACH RD | TRG 65 SHORT BEACH<br>LLC            | 65 SHO |
| 4     | 140-1324-003 | 90 SHORT BEACH RD | BERARDI JAMES<br>EDWARD              | 90 SHC |
| 5     | 140-1325-007 | 4 CLIFF ST        | VALENTE<br>CHRISTOPHER               | 4      |
| 6     | 140-1325-001 | 58 HILTON AVE     | BURWELL NACY J &<br>DIBIASO DONALD R | 58 H   |
| 7     | 140-1225-005 | 54 HILTON AVE     | WILLIAMS BRUCE H                     | 54 H   |
| 8     | 140-1225-004 | 46 HILTON AVE     | DELEGORGES<br>WILLIAM                | 46 H   |
| 9     | 140-1225-003 | 40 HILTON AVE     | CONNELLY GEORGE F<br>& ARLINE J      | 40 H   |
| _     |              |                   |                                      | 11.5   |

| Mailing Address    Mailing Mailing Mailing City State    Mailing Mailing Mailing City State    Prepared For      71 SHORT BEACH RD    EAST CT 6412    G1 SHORT BEACH RD    EAST CT 6412      61 SHORT BEACH RD    EAST CT 6412    G1 SHORT BEACH RD    EAST CT 6412      90 SHORT BEACH RD    EAST CT 6412    G12      90 SHORT BEACH RD    EAST CT 6412    G12      4 CLIFF ST    EAST CT 6412    G2      58 HILTON AVE    EAST CT 6412    Drawing Scale:      58 HILTON AVE    EAST CT 6412    Drawing Title | RE<br>10<br>NG<br>MG<br>10<br>2. LOCAL<br>00<br>PH<br>0F | ARE APPROXI<br>SIDENTIAL STR<br>DO' RADIUS OF<br>RTH ATLANTIC<br>WOPOLE, BASL<br>AGERY.<br>JZED TREE RE<br>MPLETED FOR<br>SF ONLY ESTI<br>TREES TO BE<br>PROXIMATELY | UCTURES W<br>THE PROP<br>TOWERS<br>D ON AERI<br>MOVAL TO L<br>INSTALLATIC<br>MATED NUM | ITHIN A<br>OSED<br>AL<br>BE<br>DN OF<br>BER | Designed: <u>SQ</u><br>Checked: <u>AD</u><br>Project Number<br><u>226</u><br>Project Title<br>EAST H | AVEN                                                                                              |
|----------------------------------------------------------------------------------------------------------------------------------------------------------------------------------------------------------------------------------------------------------------------------------------------------------------------------------------------------------------------------------------------------------------------------------------------------------------------------------------------------------------|----------------------------------------------------------|----------------------------------------------------------------------------------------------------------------------------------------------------------------------|----------------------------------------------------------------------------------------|---------------------------------------------|------------------------------------------------------------------------------------------------------|---------------------------------------------------------------------------------------------------|
| Mailing AddressMailing Mailing<br>CityMailing Mailing<br>Vialing<br>CityMailing Mailing<br>Vialing<br>City71 SHORT BEACH RDEAST<br>HAVENCT641261 SHORT BEACH RDEAST<br>HAVENCT641265 SHORT BEACH RDEAST<br>HAVENCT641290 SHORT BEACH RDEAST<br>HAVENCT641290 SHORT BEACH RDEAST<br>HAVENCT64124 CLIFF STEAST<br>HAVENCT641258 HILTON AVEEAST<br>HAVENCT641258 HILTON AVEEAST<br>HAVENCT641258 HILTON AVEEAST<br>HAVENCT641258 HILTON AVEEAST<br>HAVENCT6412                                                    |                                                          |                                                                                                                                                                      |                                                                                        |                                             | CT110<br>82 SHORT BE                                                                                 | 09-D<br>ACH ROAD                                                                                  |
| 90 SHORT BEACH RD  HAVEN  CT  6412    4 CLIFF ST  EAST<br>HAVEN  CT  6412    58 HILTON AVE  EAST<br>HAVEN  CT  6412                                                                                                                                                                                                                                                                                                                                                                                            | Mailing Address                                          |                                                                                                                                                                      |                                                                                        | -                                           | Prepared For                                                                                         | TY AND<br>TY AND<br>TILC AND<br>TILC<br>HOUT<br>EATOR                                             |
| 90 SHORT BEACH RD  HAVEN  CT  6412    4 CLIFF ST  EAST<br>HAVEN  CT  6412    58 HILTON AVE  EAST<br>HAVEN  CT  6412                                                                                                                                                                                                                                                                                                                                                                                            | 71 SHORT BEACH RD                                        | EAST                                                                                                                                                                 |                                                                                        |                                             | ANTIC                                                                                                | IGN PROPER<br>IGN PROPER<br>D BY THE TT<br>I OR USE WIT<br>I OF THE CH<br>JUNTED.                 |
| 90 SHORT BEACH RD  HAVEN  CT  6412    4 CLIFF ST  EAST<br>HAVEN  CT  6412    58 HILTON AVE  EAST<br>HAVEN  CT  6412                                                                                                                                                                                                                                                                                                                                                                                            | 61 SHORT BEACH RD                                        |                                                                                                                                                                      | ст                                                                                     | 6412                                        | TH ATL<br>TOWER                                                                                      | IS THE DESI<br>FUNCY ENG<br>FUNCY ENG<br>FUCATION<br>FLUCKTON<br>FUCATION<br>FUCATION<br>FUCATION |
| 90 SHORT BEACH RD  HAVEN  CT  6412    4 CLIFF ST  EAST<br>HAVEN  CT  6412    58 HILTON AVE  EAST<br>HAVEN  CT  6412                                                                                                                                                                                                                                                                                                                                                                                            | 65 SHORT BEACH RD                                        | EAST                                                                                                                                                                 | ст                                                                                     | 6412                                        | ZOK                                                                                                  | DOCUMENT<br>NIGHT OF IN<br>NIGHT OF IN<br>NIGHT OF IN<br>LESS WRITT<br>IS STR                     |
| 4 CLIFF ST  EAST<br>HAVEN  CT  6412  As NOTED<br>Date:<br>7/31/12  ZD    58 HILTON AVE  EAST<br>HAVEN  CT  6412  Drawing Title                                                                                                                                                                                                                                                                                                                                                                                 | 90 SHORT BEACH RD                                        | EAST                                                                                                                                                                 | ст                                                                                     | 6412                                        |                                                                                                      | THIS<br>COPYI<br>EXCP                                                                             |
| 58 HILTON AVE  EAST<br>HAVEN  CT  6412                                                                                                                                                                                                                                                                                                                                                                                                                                                                         | 4 CLIFF ST                                               | EAST                                                                                                                                                                 | ст                                                                                     | 6412                                        | AS NOTED                                                                                             | ZD                                                                                                |
|                                                                                                                                                                                                                                                                                                                                                                                                                                                                                                                | 58 HILTON AVE                                            | EAST                                                                                                                                                                 | ст                                                                                     | 6412                                        | <u>7/31/12</u>                                                                                       |                                                                                                   |
| 54 HILTON AVE EAST CT 6412 ABUTTERS                                                                                                                                                                                                                                                                                                                                                                                                                                                                            | 54 HILTON AVE                                            | EAST                                                                                                                                                                 | ст                                                                                     | 6412                                        |                                                                                                      |                                                                                                   |
| 46 HILTON AVE EAST CT 6412                                                                                                                                                                                                                                                                                                                                                                                                                                                                                     | 46 HILTON AVE                                            | EAST                                                                                                                                                                 | ст                                                                                     | 6412                                        | Drawing Number                                                                                       |                                                                                                   |
| 40 HILTON AVE EAST CT 6412 Z1                                                                                                                                                                                                                                                                                                                                                                                                                                                                                  | 40 HILTON AVE                                            | EAST                                                                                                                                                                 | ст                                                                                     | 6412                                        |                                                                                                      | 1                                                                                                 |