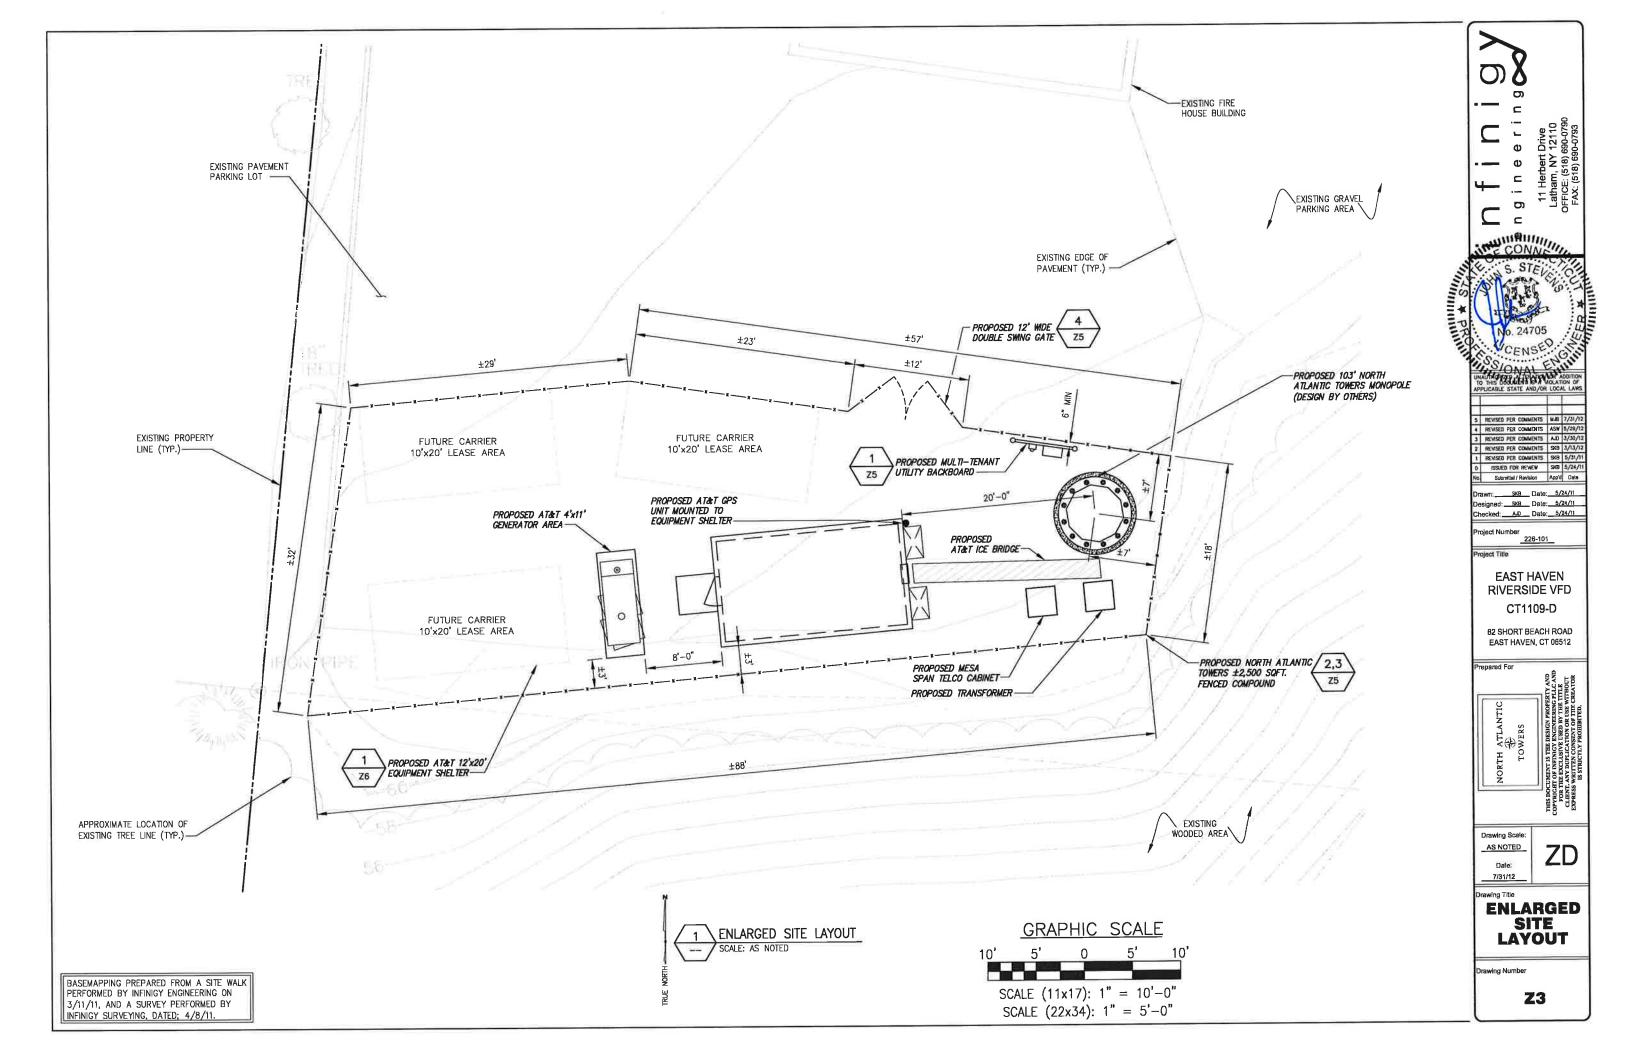

## **PROJECT DESCRIPTION:**

CONSTRUCTION OF PUBLIC UTILITY/PERSONAL WIRELESS SERVICE FACILITY CONSISTING OF A MONOPOLE TOWER, INITIALLY (1) EQUIPMENT SHELTER, AND A UTILITY BACKBOARD WITHIN A FENCED COMPOUND. NO WATER OR SEWER IS REQUIRED.