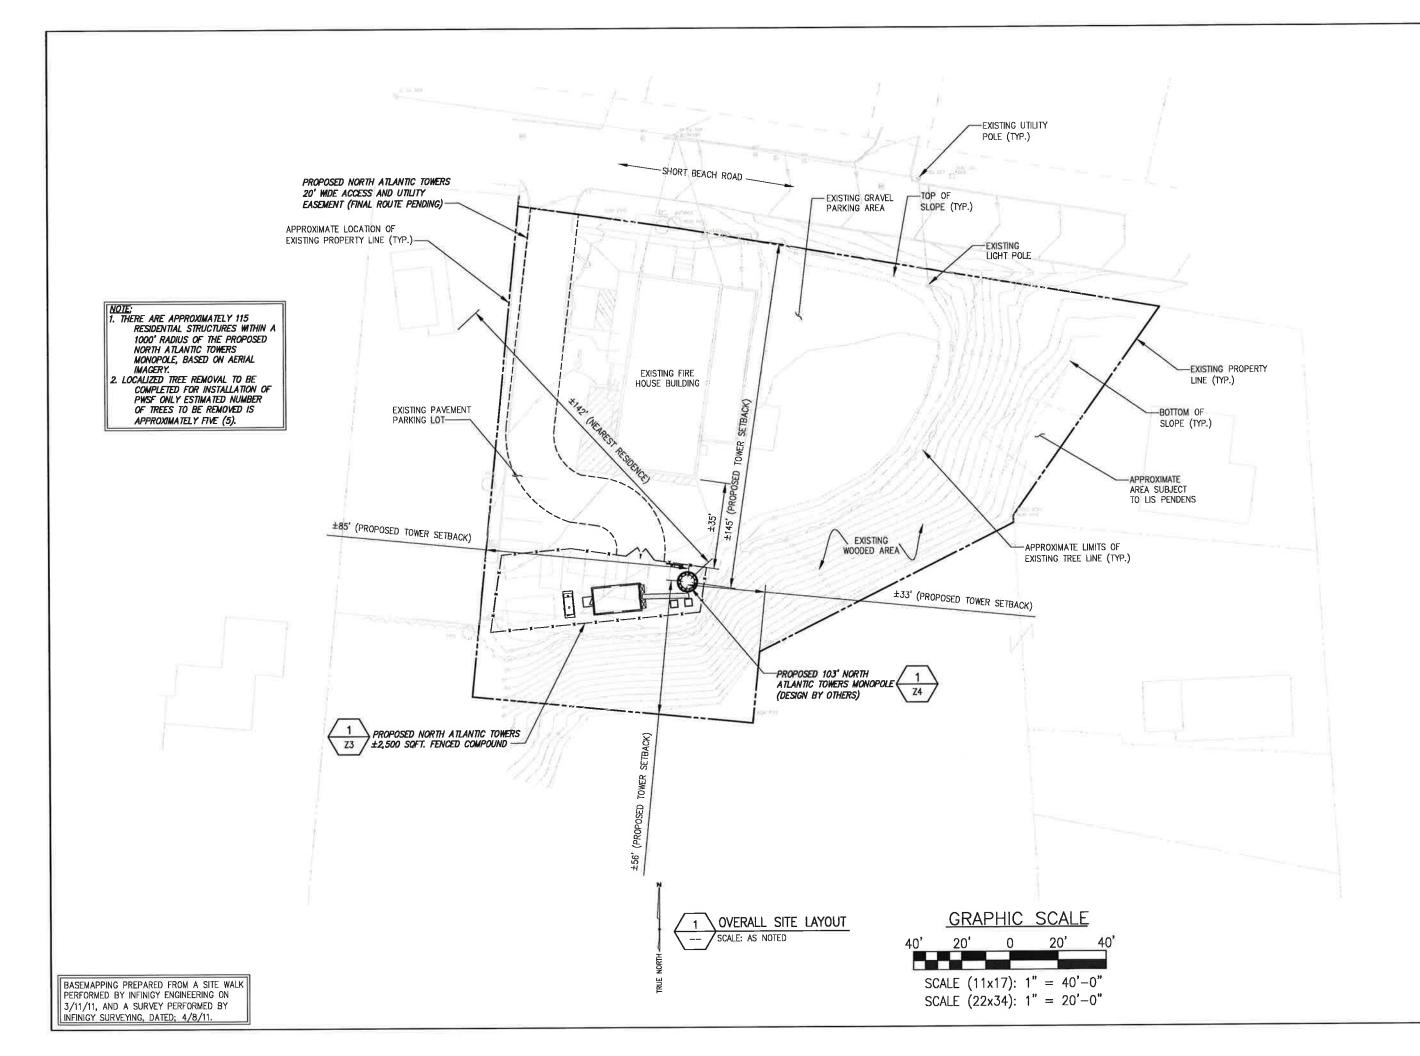

VICINITY MAP N.T.S.

LOCATION MAP N.T.S. Q engineering 🚾

**11 HERBERT DRIVE** LATHAM, NY 12110 OFFICE #: (518) 690-0790 FAX #: (518) 690-0793

nfini

PROPOSED TOWER HEIGHT: ±103' AGL 41° 15' 36.43" N 72° 51' 20.86" W LATITUDE: LONGITUDE: ±59' AMSL ELEVATION:

## NEW HAVEN COUNTY, CONNECTICUT

| 1 | PROJECT INFORMATION                                                |                                                                                                                                                                                                                                                                                                          |  |  |  |  |
|---|--------------------------------------------------------------------|----------------------------------------------------------------------------------------------------------------------------------------------------------------------------------------------------------------------------------------------------------------------------------------------------------|--|--|--|--|
|   | SITE NAME:                                                         | EAST HAVEN RIVERSIDE VFD                                                                                                                                                                                                                                                                                 |  |  |  |  |
| l | SITE ID:                                                           | CT1109-D                                                                                                                                                                                                                                                                                                 |  |  |  |  |
|   | SITE ADDRESS:                                                      | 82 SHORT BEACH RD.<br>EAST HAVEN, CT 06512                                                                                                                                                                                                                                                               |  |  |  |  |
|   | ZONING JURISDICTION:                                               | TOWN OF EAST HAVEN                                                                                                                                                                                                                                                                                       |  |  |  |  |
| l | ZONING CLASSIFICATION:                                             | R-1                                                                                                                                                                                                                                                                                                      |  |  |  |  |
|   | PARCEL ID:                                                         | 140/1324/004/                                                                                                                                                                                                                                                                                            |  |  |  |  |
| l | PARENT PARCEL SIZE:                                                | .91 ACRES                                                                                                                                                                                                                                                                                                |  |  |  |  |
| l | CONSTRUCTION AREA:                                                 | ±2,500 SQ. FEET                                                                                                                                                                                                                                                                                          |  |  |  |  |
|   | LENGTH OF ACCESS:                                                  | ±150 FEET                                                                                                                                                                                                                                                                                                |  |  |  |  |
|   | LATITUDE:<br>LONGITUDE:                                            | 41° 15′ 36.43″ N<br>72° 51′ 20.86″ W                                                                                                                                                                                                                                                                     |  |  |  |  |
|   |                                                                    |                                                                                                                                                                                                                                                                                                          |  |  |  |  |
|   | 000                                                                | IFOT DIDEOTODV                                                                                                                                                                                                                                                                                           |  |  |  |  |
| I |                                                                    | JECT DIRECTORY                                                                                                                                                                                                                                                                                           |  |  |  |  |
|   | PRO<br>PROPERTY OWNER:                                             | <b>JECT DIRECTORY</b><br>RIVERSIDE VOLUNTEER FIRE DEPT.<br>82 SHORT BEACH ROAD<br>EAST HAVEN, CT 06512                                                                                                                                                                                                   |  |  |  |  |
|   |                                                                    | RIVERSIDE VOLUNTEER FIRE DEPT.<br>82 SHORT BEACH ROAD                                                                                                                                                                                                                                                    |  |  |  |  |
|   | PROPERTY OWNER:                                                    | RIVERSIDE VOLUNTEER FIRE DEPT.<br>82 SHORT BEACH ROAD<br>EAST HAVEN, CT 06512                                                                                                                                                                                                                            |  |  |  |  |
|   | PROPERTY OWNER:<br>CONTACT:                                        | RIVERSIDE VOLUNTEER FIRE DEPT.<br>82 SHORT BEACH ROAD<br>EAST HAVEN, CT 06512<br>TEL: (XXX) XXX-XXXX<br>NORTH ATLANTIC TOWERS<br>1001 3RD AVE WEST, SUITE 420                                                                                                                                            |  |  |  |  |
|   | PROPERTY OWNER:<br>CONTACT:<br>APPLICANT:                          | RIVERSIDE VOLUNTEER FIRE DEPT.<br>82 SHORT BEACH ROAD<br>EAST HAVEN, CT 06512<br>TEL: (XXX) XXX-XXXX<br>NORTH ATLANTIC TOWERS<br>1001 3RD AVE WEST, SUITE 420<br>BRADENTON, FL 34205<br>DAN SHRIVER                                                                                                      |  |  |  |  |
|   | PROPERTY OWNER:<br>CONTACT:<br>APPLICANT:<br>CONTACT:              | RIVERSIDE VOLUNTEER FIRE DEPT.<br>82 SHORT BEACH ROAD<br>EAST HAVEN, CT 06512<br>TEL: (XXX) XXX-XXXX<br>NORTH ATLANTIC TOWERS<br>1001 3RD AVE WEST, SUITE 420<br>BRADENTON, FL 34205<br>DAN SHRIVER<br>(941) 757-5010<br>INFINIGY ENGINEERING PLLC<br>11 HERBERT DRIVE                                   |  |  |  |  |
|   | PROPERTY OWNER:<br>CONTACT:<br>APPLICANT:<br>CONTACT:<br>ENGINEER: | RIVERSIDE VOLUNTEER FIRE DEPT.<br>82 SHORT BEACH ROAD<br>EAST HAVEN, CT 06512<br>TEL: (XXX) XXX-XXXX<br>NORTH ATLANTIC TOWERS<br>1001 3RD AVE WEST, SUITE 420<br>BRADENTON, FL 34205<br>DAN SHRIVER<br>(941) 757-5010<br>INFINIGY ENGINEERING PLLC<br>11 HERBERT DRIVE<br>LATHAM, NY 12110<br>KEN CURLEY |  |  |  |  |