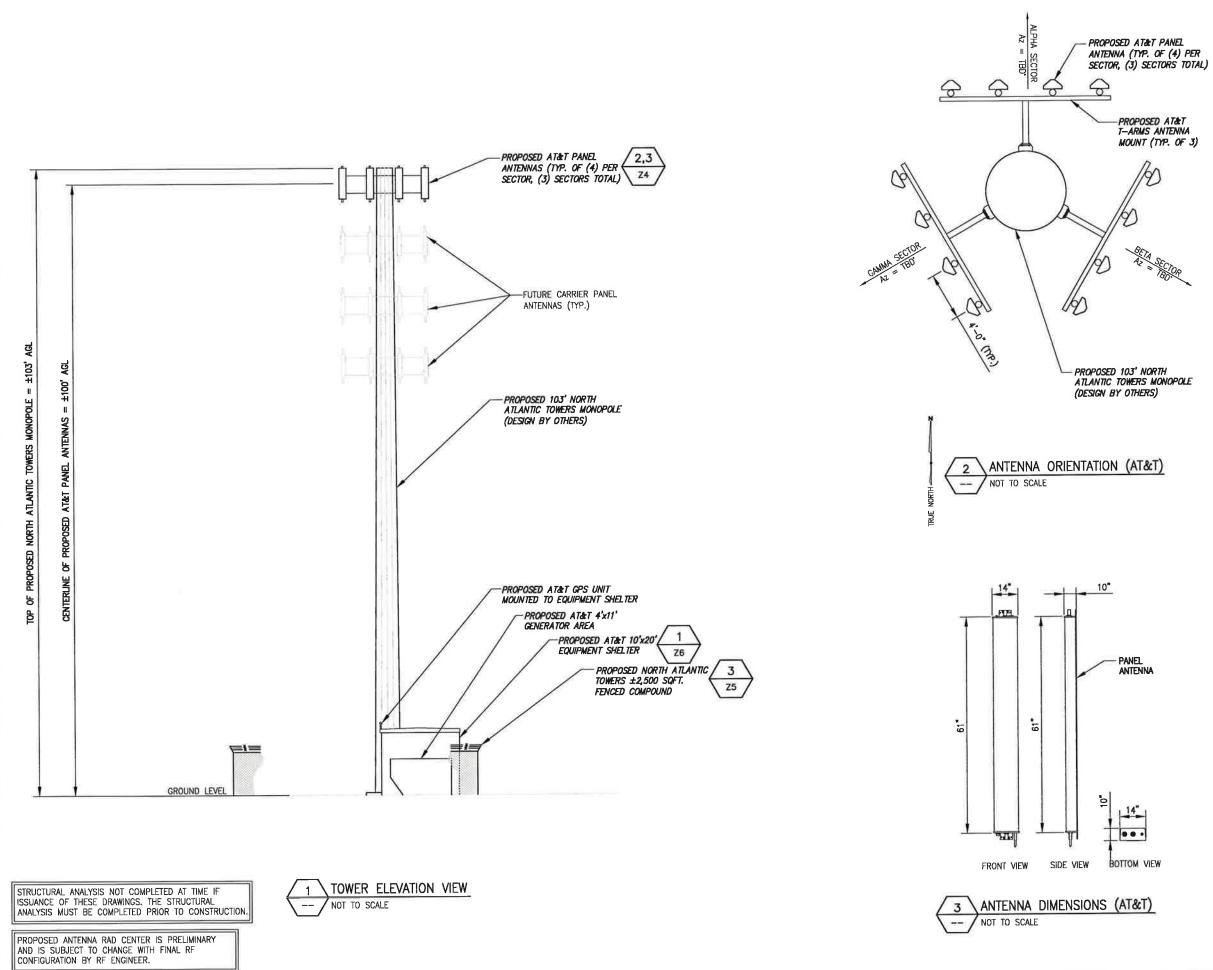

| 40 HILTON AVE                                            | EAST                                                                                                                                                                 | ст                                                                                     | 6412                                        |                                                                                                      | 1                                                                                                 |









-PROPOSED AT&T T-ARMS ANTENNA MOUNT (TYP. OF 3)