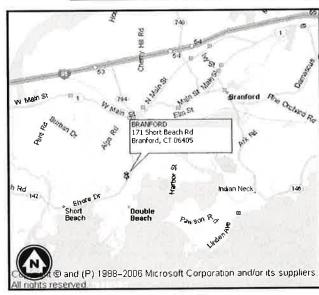

NORTH ATLANTIC **TOWERS** 

**BRANFORD** SITE ID: CT1109-C

171 SHORT BEACH RD. BRANFORD, CT 06405

LOCATION MAP

engineering,

11 HERBERT DRIVE LATHAM, NY 12110 OFFICE #: (518) 690-0790 FAX #: (518) 690-0793

PROPOSED TOWER HEIGHT: ±120' AGL 41° 15' 46.04" N LATITUDE: 72° 50' 03.94" W LONGITUDE: ±59.1' AGL **ELEVATION:** 

DIG ALERT:

CALL FOR UNDERGROUND UTILITIES PRIOR TO DIGGING:

1-800-922-4455 **EMERGENCY:** 

CALL 911

NEW HAVEN COUNTY, CONNECTICUT

PROJECT INFORMATION

R3

BRANFORD SITE NAME:

CT1109-C SITE ID:

171 SHORT BEACH RD. BRANFORD, CT 06405 SITE ADDRESS:

ZONING JURISDICTION:

CONNECTICUT SITING COUNCIL

ZONING CLASSIFICATION:

PARCEL ID:

C10/000/002/00009

PARENT PARCEL SIZE: CONSTRUCTION AREA: