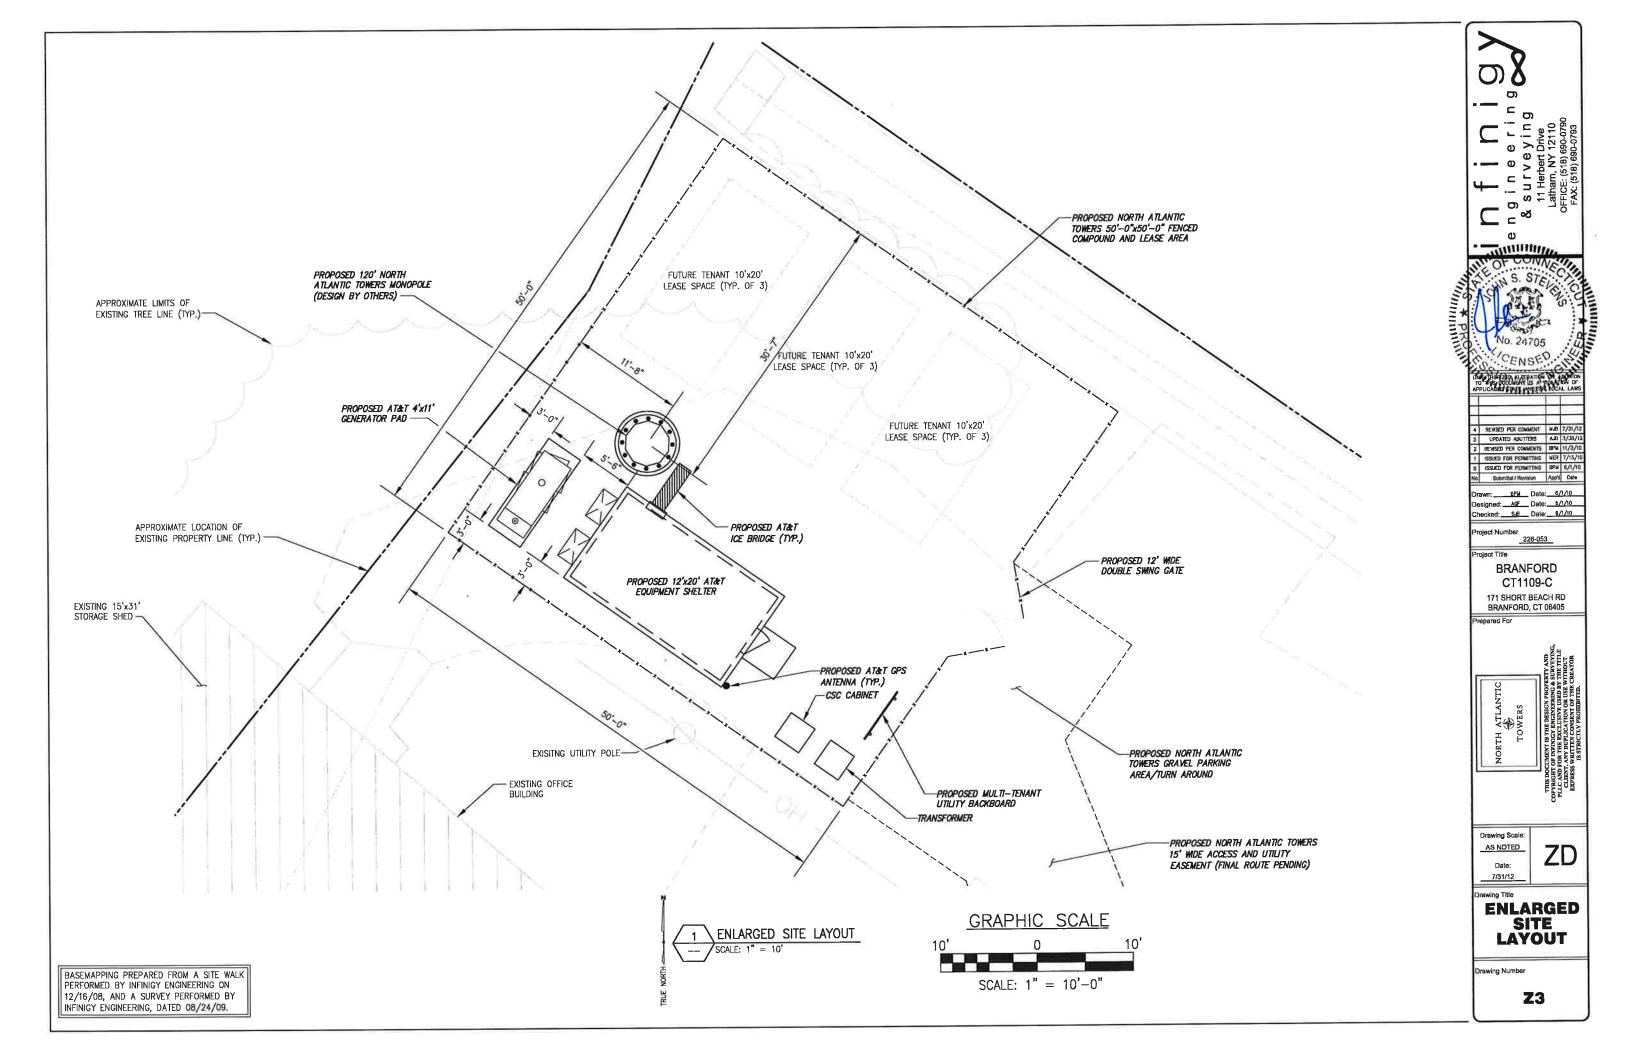

### PROJECT DESCRIPTION:

CONSTRUCTION OF PUBLIC UTILITY/PERSONAL WIRELESS SERVICE FACILITY CONSISTING OF A MONOPOLE TOWER, INITIALLY (1) EQUIPMENT SHELTER, AND A UTILITY BACKBOARD WITHIN A FENCED COMPOUND. NO WATER OR SEWER IS REQUIRED.

NORTH ATLANTIC **TOWERS** 

**BRANFORD** SITE ID: CT1109-C

171 SHORT BEACH RD. BRANFORD, CT 06405

LOCATION MAP

engineering,

11 HERBERT DRIVE LATHAM, NY 12110 OFFICE #: (518) 690-0790 FAX #: (518) 690-0793

PROPOSED TOWER HEIGHT: ±120' AGL 41° 15' 46.04" N LATITUDE: 72° 50' 03.94" W LONGITUDE: ±59.1' AGL **ELEVATION:** 

CT1109-C SITE ID:

171 SHORT BEACH RD. BRANFORD, CT 06405 SITE ADDRESS:

ZONING JURISDICTION:

CONNECTICUT SITING COUNCIL

ZONING CLASSIFICATION:

PARCEL ID:

C10/000/002/00009

PARENT PARCEL SIZE: CONSTRUCTION AREA:

.87 ACRES ±2,500 SQ. FEET

LATITUDE:

41° 15' 46.04" N

LONGITUDE:

72° 50' 03.94" W