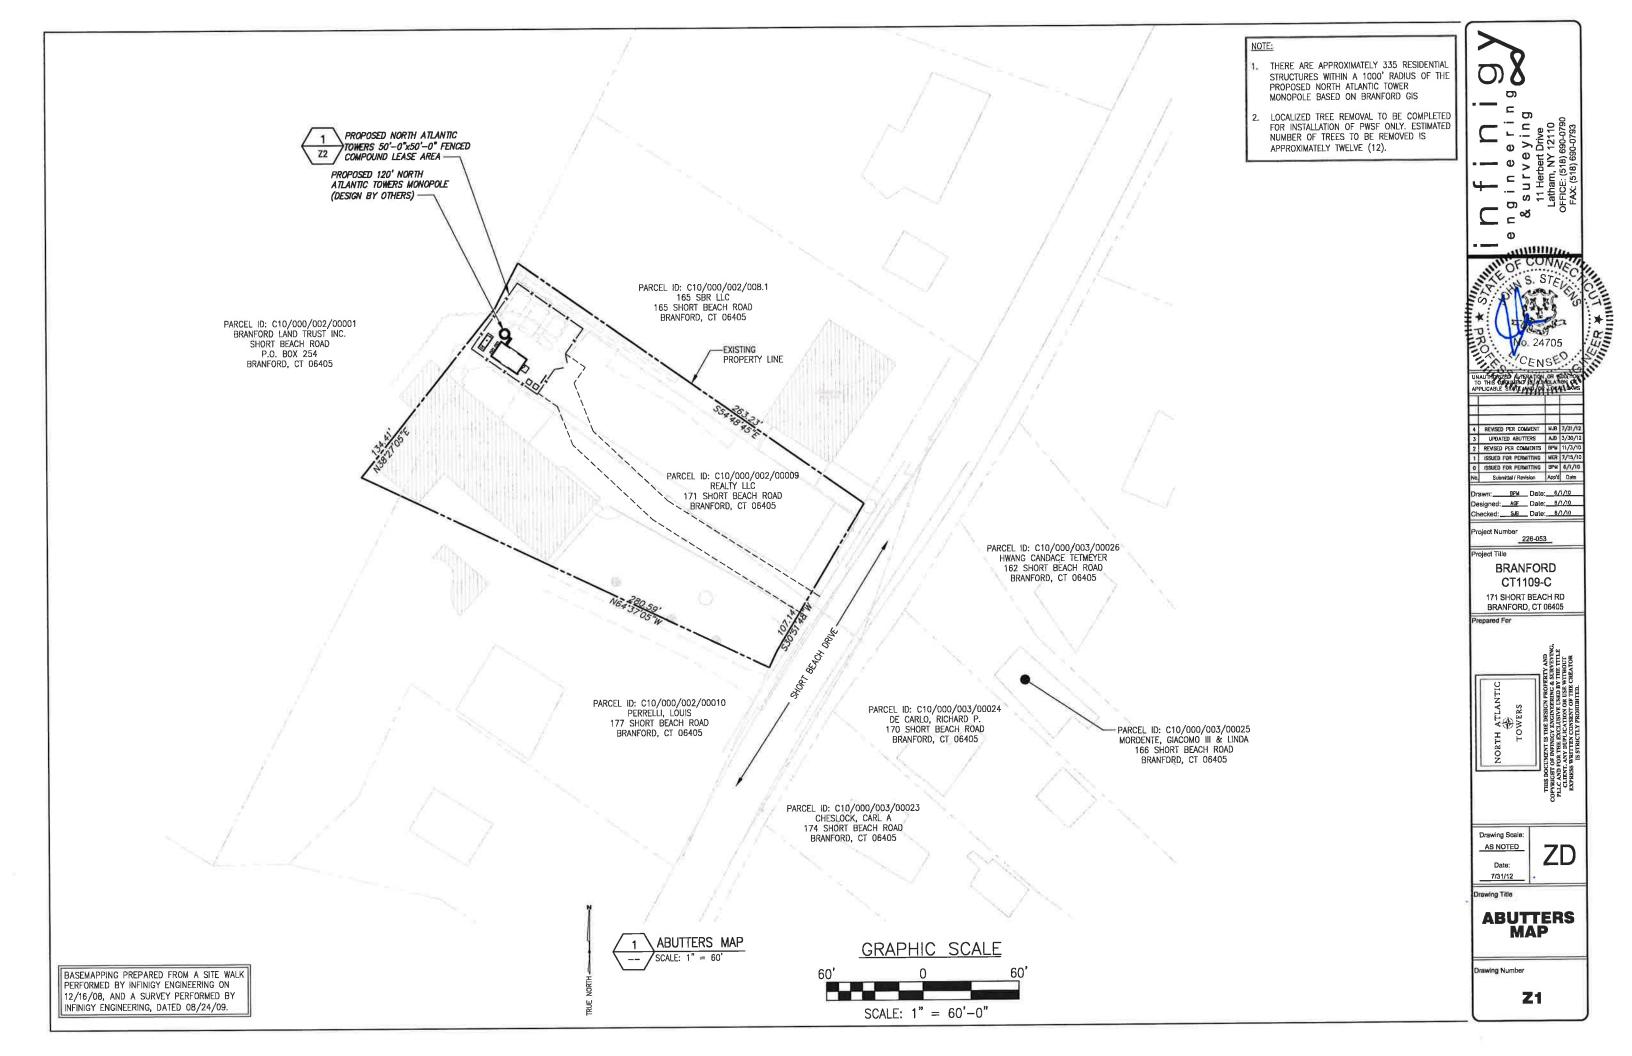

CT1109-C SITE ID:

171 SHORT BEACH RD. BRANFORD, CT 06405 SITE ADDRESS:

ZONING JURISDICTION:

CONNECTICUT SITING COUNCIL

ZONING CLASSIFICATION:

PARCEL ID:

C10/000/002/00009

PARENT PARCEL SIZE: CONSTRUCTION AREA:

.87 ACRES ±2,500 SQ. FEET

LATITUDE:

41° 15' 46.04" N

LONGITUDE:

72° 50' 03.94" W