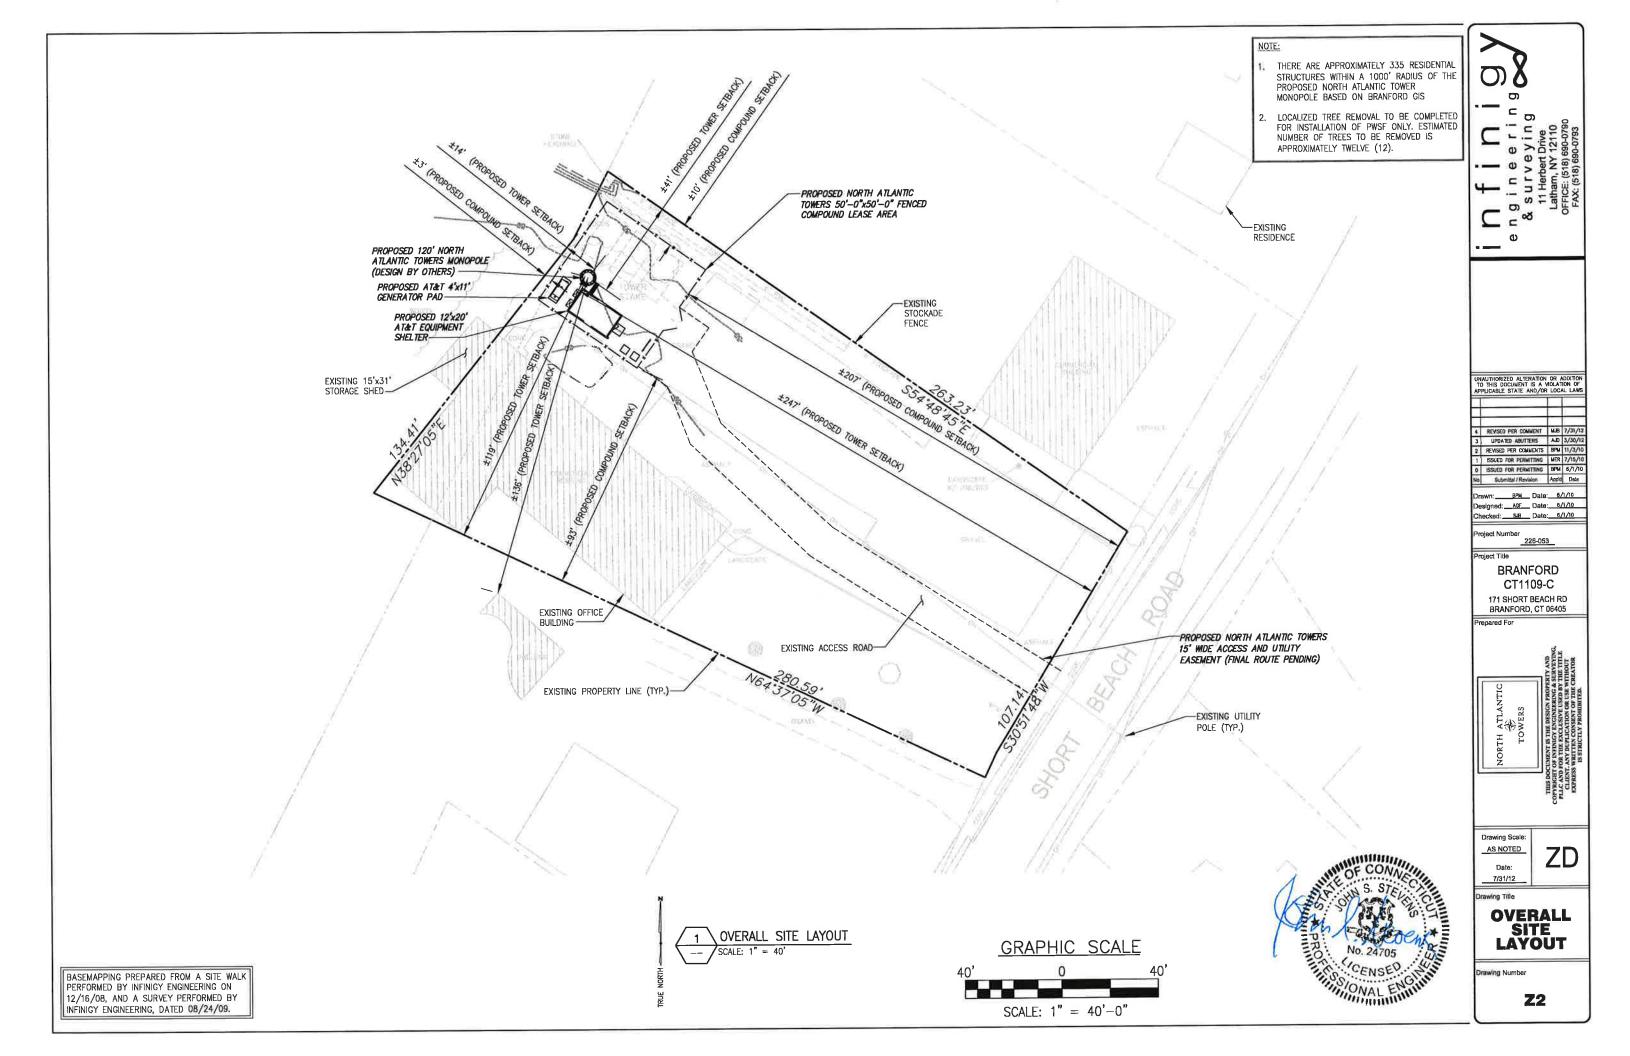

### PROJECT DESCRIPTION:

CONSTRUCTION OF PUBLIC UTILITY/PERSONAL WIRELESS SERVICE FACILITY CONSISTING OF A MONOPOLE TOWER, INITIALLY (1) EQUIPMENT SHELTER, AND A UTILITY BACKBOARD WITHIN A FENCED COMPOUND. NO WATER OR SEWER IS REQUIRED.

CT1109-C SITE ID:

171 SHORT BEACH RD. BRANFORD, CT 06405 SITE ADDRESS:

ZONING JURISDICTION:

CONNECTICUT SITING COUNCIL

ZONING CLASSIFICATION:

PARCEL ID:

C10/000/002/00009

PARENT PARCEL SIZE: CONSTRUCTION AREA:

.87 ACRES ±2,500 SQ. FEET

LATITUDE:

41° 15' 46.04" N

LONGITUDE:

72° 50' 03.94" W