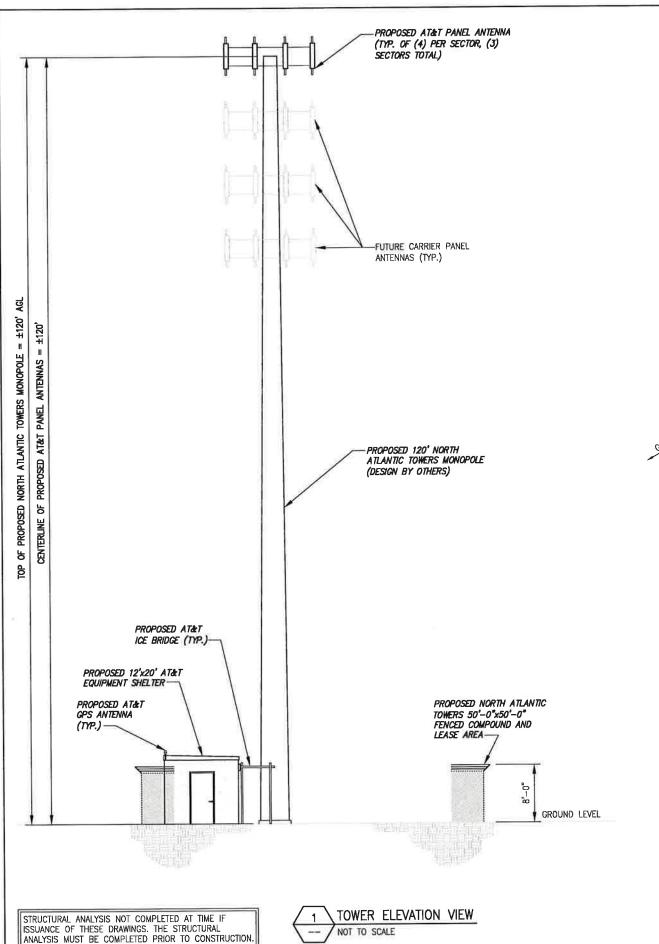

### PROJECT DESCRIPTION:

CONSTRUCTION OF PUBLIC UTILITY/PERSONAL WIRELESS SERVICE FACILITY CONSISTING OF A MONOPOLE TOWER, INITIALLY (1) EQUIPMENT SHELTER, AND A UTILITY BACKBOARD WITHIN A FENCED COMPOUND. NO WATER OR SEWER IS REQUIRED.

PROPOSED ANTENNA RAD CENTER IS PRELIMINARY AND IS SUBJECT TO CHANGE WITH FINAL RF CONFIGURATION BY RF ENGINEER.

3 UPDATED ABUTTERS ALD 3/30/ ISSUED FOR PERMITTING BPM 6/1/1 necked: SJB Date: 6/1/10 226-053 roject Title BRANFORD CT1109-C 171 SHORT BEACH RD BRANFORD, CT 06405 Drawing Scale: AS NOTED Date: 7/31/12 **ELEVATION** VIEW & **DETAILS** 