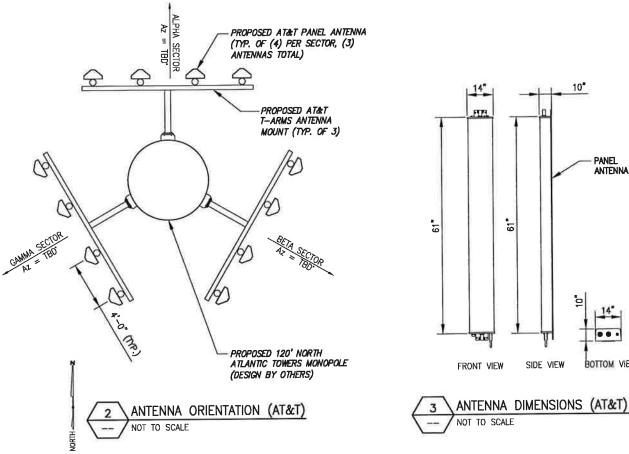

PROPOSED ANTENNA RAD CENTER IS PRELIMINARY AND IS SUBJECT TO CHANGE WITH FINAL RF CONFIGURATION BY RF ENGINEER.

3 UPDATED ABUTTERS ALD 3/30/ ISSUED FOR PERMITTING BPM 6/1/1 necked: SJB Date: 6/1/10 226-053 roject Title BRANFORD CT1109-C 171 SHORT BEACH RD BRANFORD, CT 06405 Drawing Scale: AS NOTED Date: 7/31/12 **ELEVATION** VIEW & **DETAILS** 