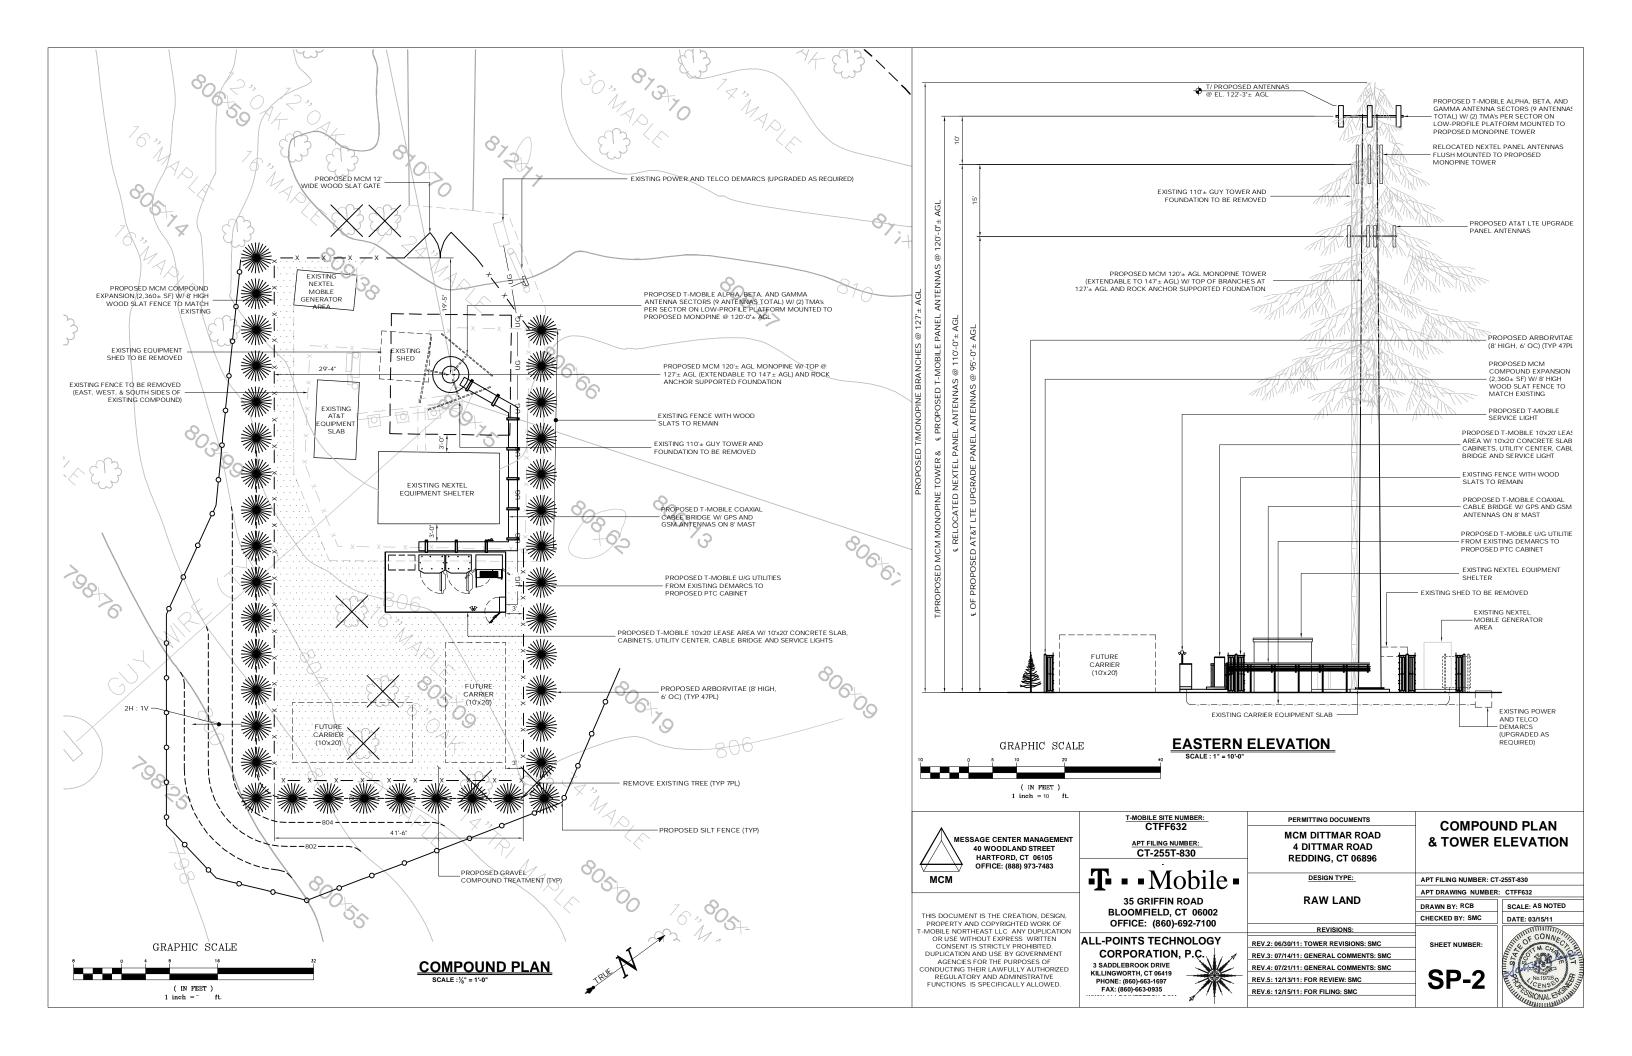

MCM has proposed a new self-supporting monopole tower with stealth features to resemble an evergreen tree (commonly referred to as a "monopine") at 127' above grade level ("AGL"). The tower itself would be expandable structurally to 147' to allow shared use of the structure above or below by other FCC wireless carriers or any public entities. The location is the same as the existing lattice tower.

T-Mobile would install up to nine (9) panel antennas, six (6) small tower mounted amplifiers and six (6) remote radio units on a low profile platform at 120' AGL. The tower would accommodate the existing AT&T and Nextel antennas currently on the tower along with the possible expansion to platforms and an anticipated increase in the number of antennas necessary for service within their networks.

Associated T-Mobile equipment would be installed at the tower's base on a 10'x20' concrete pad within the expanded tower compound. Existing AT&T and Nextel equipment would remain in place. The entire tower compound would be enclosed by an 8' foot high wood slat fence and surrounded by new/proposed evergreen screening. Vehicle access to the facility would be provided using the existing driveway. Utility connections that are already in place would be maintained and the existing multimeter bank upgraded as necessary.

# I. TOWER SPECIFICATIONS:

- A. MANUFACTURER: Valmont
- B. TYPE: Self-Supporting monopine tower

| C. | HEIGHT:     | 120' AGL (up to 127' with stealthing)                      |
|----|-------------|------------------------------------------------------------|
|    | DIMENSIONS: | Tower (without stealthing) - approximately 60" in diameter |
|    |             | at the base, tapering to approximately 24" at the top.     |

D. TOWER LIGHTING: No lighting required

# II. TOWER LOADING:

- A. T-Mobile
  - 1. Up to 9 panel antennas, 6 TMAs, 6 RRUs
  - 2. Position on Tower: 120' centerline AGL
- B. AT&T (Existing Carrier)
  - 1. 6 antennas / future design 9 panel antennas and associated RRU's (LTE)
  - 2. Position on Tower: 96' centerline AGL
- C. Sprint / Nextel (Existing Carrier)
  - 1. 3 antennas / future design TBD
  - 2. Position on Tower: 110' centerline AGL