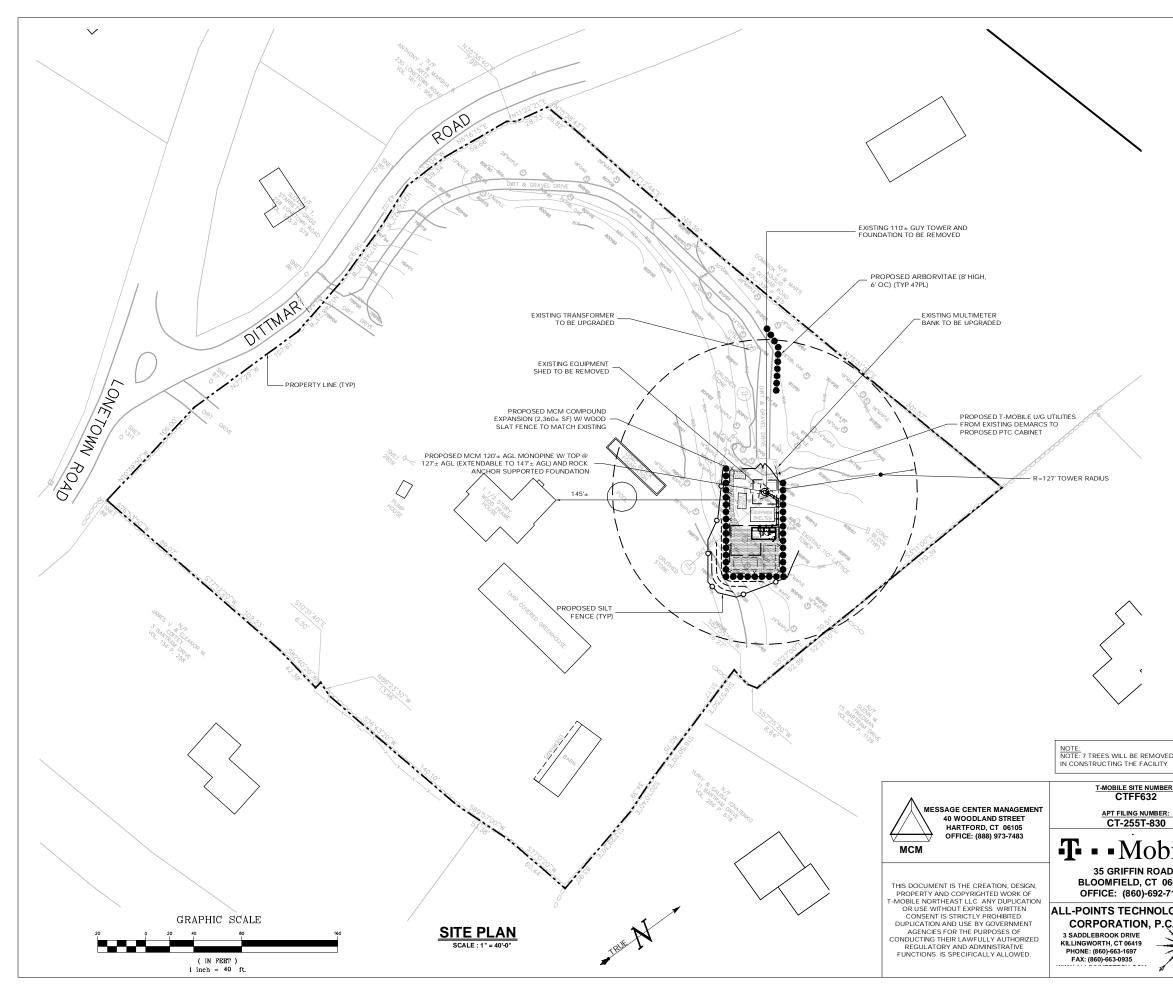

# **General Facility Description**

4 Dittmar Road Redding, CT 06896 Owner: Robert Samuel Paradise 5.58 Acre Parcel

The property located at 4 Dittmar Road is part of a mixed use parcel which hosts a residence, tree farm and the existing guyed lattice tower with antenna facilities belonging to AT&T and Nextel. The proposed MCM modified telecommunications facility would be located in the same north eastern quarter of the 5.58 acre parcel which is owned by Robert Samuel Paradise. The Facility would include a replacement tower and include a new 2,360 sf expansion of the existing compound area.

MCM has proposed a new self-supporting monopole tower with stealth features to resemble an evergreen tree (commonly referred to as a "monopine") at 127' above grade level ("AGL"). The tower itself would be expandable structurally to 147' to allow shared use of the structure above or below by other FCC wireless carriers or any public entities. The location is the same as the existing lattice tower.

Associated T-Mobile equipment would be installed at the tower's base on a 10'x20' concrete pad within the expanded tower compound. Existing AT&T and Nextel equipment would remain in place. The entire tower compound would be enclosed by an 8' foot high wood slat fence and surrounded by new/proposed evergreen screening. Vehicle access to the facility would be provided using the existing driveway. Utility connections that are already in place would be maintained and the existing multimeter bank upgraded as necessary.

## II. DESCRIPTION

- A. PROPOSED COMPOUND SIZE: 3,486 sf which includes proposed 2,360 sf expansion of existing compound area
- B. LESSOR'S PARCEL: 5.58 acres
- C. TOWER TYPE/HEIGHT: 120' monopole expandable to 140' Monopine stealth material to extend initially to 127' AGL
- D. SITE TOPOGRAPHY AND SURFACE: Subject site is an existing telecommunication facility site with an existing 110' AGL guyed lattice tower which will be removed and replaced with the proposed monopine tower. Topography slopes from north to south.
- E. SURROUNDING TERRAIN, VEGETATION, WETLANDS, OR WATER: Existing terrain is relatively level in an otherwise hilly area of the State. There are no existing watercourse or wetland areas located near the tower site and existing access driveway. The underlying parcel is wooded with some open grassy areas and evergreen trees grown for sale.
- F. LAND USE WITHIN 1/4 MILE OF SITE: Residential

### III. FACILITIES

- A. POWER COMPANY: Connecticut Light and Power
- B. POWER PROXIMITY TO SITE: Existing
- C. TELEPHONE COMPANY: AT&T
- D. PHONE SERVICE PROXIMITY: Existing

- E. VEHICLE ACCESS TO SITE: Existing gravel access drive.
- F. OBSTRUCTIONS: None
- G. CLEARING AND FILL REQUIRED: Approximately 7 trees would be removed. Current estimates call for 80 CY of cut and 180 CY of fill material, and 50 CY of crushed stone.
- IV. LEGAL
  - A. PURCHASE [] LEASE [X]
  - B. OWNER: Robert Samuel Paradise
  - C. ADDRESS: 4 Dittmar Road, Redding, Connecticut