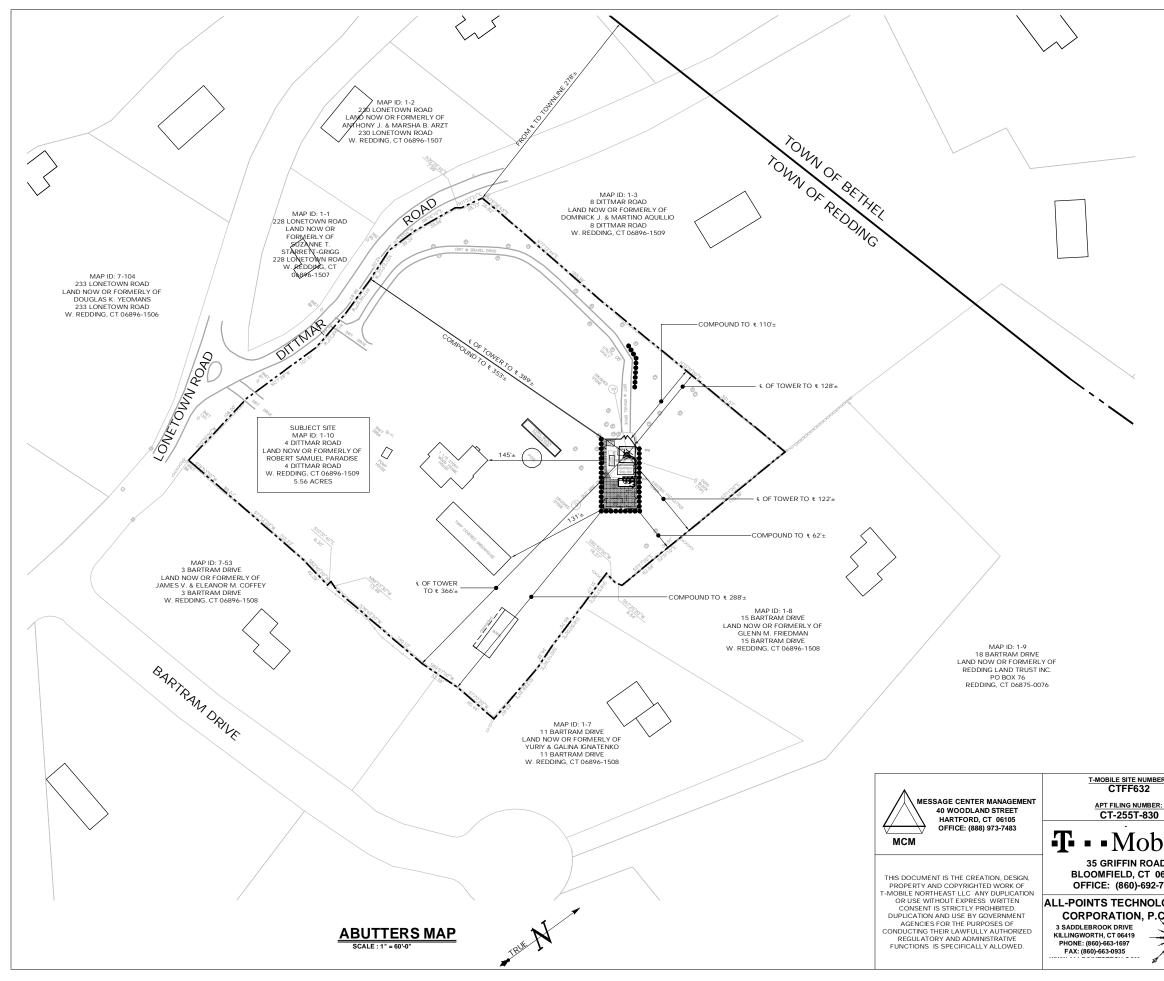

# APT FILING NUMBER: CT-255T-830

RAW LAND

DRAWN BY: RCB CHECKED BY: SMC SHEET NUMBE

TITLE SHEET

AND INDEX

1-1

| PROPERTY<br>LINE | DISTANCE FROM<br>EXISTING TOWER<br>TO เเ | DISTANCE FROM<br>PROPOSED TOWER<br>TO ୧ |
|------------------|------------------------------------------|-----------------------------------------|
| NORTH            | 130'±                                    | 128'±                                   |
| SOUTH            | 357'±                                    | 366'±                                   |
| EAST             | 118'±                                    | 122'±                                   |
| WEST             | 392'±                                    | 389'±                                   |

| ER:           | PERMITTING DOCUMENTS                                    | ABUTTERS<br>MAP                |                     |  |
|---------------|---------------------------------------------------------|--------------------------------|---------------------|--|
| <u>R:</u>     | MCM DITTMAR ROAD<br>4 DITTMAR ROAD<br>REDDING, CT 06896 |                                |                     |  |
| oile•         | DESIGN TYPE:                                            | APT FILING NUMBER: CT-255T-830 |                     |  |
|               | RAW LAND                                                | APT DRAWING NUMBER: CTFF632    |                     |  |
| D             |                                                         | DRAWN BY: RCB                  | SCALE: AS NOTED     |  |
| )6002<br>7100 |                                                         | CHECKED BY: SMC                | DATE: 03/15/11      |  |
| 1100          | REVISIONS:                                              |                                |                     |  |
| OGY           | REV.2: 06/30/11: TOWER REVISIONS: SMC                   | SHEET NUMBER:                  | E CONVECTION        |  |
| Ç. 🖌 🦯        | REV.3: 07/14/11: GENERAL COMMENTS: SMC                  |                                |                     |  |
|               | REV.4: 07/21/11: GENERAL COMMENTS: SMC                  |                                |                     |  |
|               | REV.5: 12/13/11: FOR REVIEW: SMC                        | A-1                            |                     |  |
|               | REV.6: 12/15/11: FOR FILING: SMC                        |                                | FILE SONAL ENGINEER |  |

| CTFF632 - MCM DITTMAR ROAD   |                                                                                                                                               |               |                |  |  |  |
|------------------------------|-----------------------------------------------------------------------------------------------------------------------------------------------|---------------|----------------|--|--|--|
|                              | 1000' RESIDENTIAL BUILDING LIST                                                                                                               |               |                |  |  |  |
| PARCEL                       | STREET                                                                                                                                        | BUILDING      | DISTANCE       |  |  |  |
| ID                           | ADDRESS                                                                                                                                       | TYPE          | FROM COMPOUND* |  |  |  |
| 1-10                         | 4 Dittmar Road                                                                                                                                | Single Family | 145'           |  |  |  |
| 7-53                         | 3 Bartram Drive                                                                                                                               | Single Family | 431'           |  |  |  |
| 1-7                          | 11 Bartram Drive                                                                                                                              | Single Family | 216'           |  |  |  |
| 1-8                          | 15 Bartram Drive                                                                                                                              | Single Family | 274'           |  |  |  |
| 1-3                          | 8 Dittmar Road                                                                                                                                | Single Family | 259'           |  |  |  |
| 7-104                        | 233 Lonetown Road                                                                                                                             | Single Family | 761'           |  |  |  |
| 1-4                          | 235 Lonetown Road                                                                                                                             | Single Family | 628'           |  |  |  |
| 1-1                          | 228 Lonetown Road                                                                                                                             | Single Family | 416'           |  |  |  |
| 1-2                          | 230 Lonetown Road                                                                                                                             | Single Family | 497'           |  |  |  |
| 1-5                          | 232 Lonetown Road                                                                                                                             | Single Family | 524'           |  |  |  |
| 7-51                         | 4 Bartram Drive                                                                                                                               | Single Family | 727'           |  |  |  |
| 7-52                         | 10 Bartram Drive                                                                                                                              | Single Family | 674'           |  |  |  |
| 7-54                         | 16 Bartram Drive                                                                                                                              | Single Family | 728'           |  |  |  |
| 35-47A-198                   | 32 Dittmar Road                                                                                                                               | Single Family | 835'           |  |  |  |
| 35-47A-197                   | 30 Dittmar Road                                                                                                                               | Single Family | 766'           |  |  |  |
| 35-47A-196-1                 | 28 Dittmar Road                                                                                                                               | Single Family | 576'           |  |  |  |
| 35-47A-196                   | 26 Dittmar Road                                                                                                                               | Single Family | 708'           |  |  |  |
| 35-47A-199                   | 24 Dittmar Road                                                                                                                               | Single Family | 943'           |  |  |  |
| 35-51-6                      | 15 Dittmar Road                                                                                                                               | Single Family | 898'           |  |  |  |
| 35-51-8                      | 236 Chestnut Ridge Road                                                                                                                       | Single Family | 783'           |  |  |  |
| 35-51-7                      | 17 Dittmar Road                                                                                                                               | Single Family | 554'           |  |  |  |
| 35-50-66                     | 205 Chestnut Ridge Road                                                                                                                       | Single Family | 916'           |  |  |  |
| 35-50-67                     | 207 Chestnut Ridge Road                                                                                                                       | Single Family | 809'           |  |  |  |
| * Information obtained from: |                                                                                                                                               |               |                |  |  |  |
|                              | Town of Redding Assessment Mapping (Maps 1 and 7)   Town of Bethel Assessment Mapping (Map 35)   Digital Global 2010 Digital Orthophotographs |               |                |  |  |  |
|                              |                                                                                                                                               |               |                |  |  |  |
|                              |                                                                                                                                               |               |                |  |  |  |
|                              | 2011 Microsoft Corp Bing Maps <sup>™</sup>                                                                                                    |               |                |  |  |  |
|                              | 2011 Google Earth <sup>TM</sup>                                                                                                               |               |                |  |  |  |
|                              |                                                                                                                                               |               |                |  |  |  |