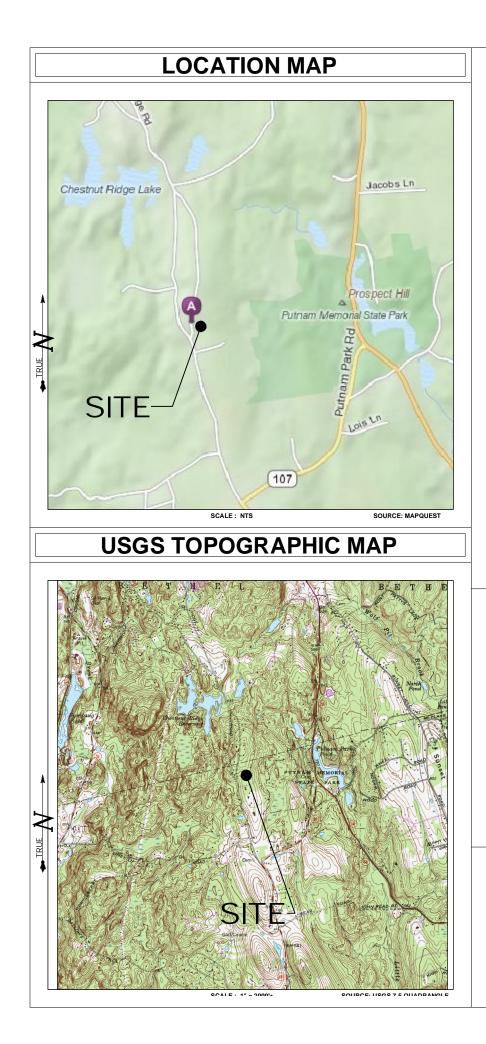

## Site Evaluation Report

- I. LOCATION
  - A. COORDINATES: 41° 20' 23.42" N 73° 23' 30.62" W
  - B. GROUND ELEVATION: 806' AMSL
  - C. SITE ADDRESS: 4 Dittmar Road, Redding, Connecticut
  - D. ZONING WITHIN 1/4 MILE OF SITE: R-2 Residential
  - E. USGS Map: USGS 7.5 quadrangle for Bethel, CT (1984)

-MAP ID 1-10 -MAP 32 -BLOCK: 47 -LOT 15

-70NF: -LATITUDE: 41° 20' 23.42" N -LONGITUDE 73° 23' 30 62" W 806'+ AMSI -FLEVATION -FEMA/FIRM DESIGNATION PANEL #09001C0234F - ZONE 'X' -ACREAGE: 5 58 Ac

THIS DOCUMENT IS THE CREATION, DESIGN, PROPERTY AND COPYRIGHTED WORK OF T-MOBILE NORTHEAST LLC ANY DUPLICATION OR USE WITHOUT EXPRESS WRITTEN CONSENT IS STRICTLY PROHIBITED. DUPLICATION AND USE BY GOVERNMENT AGENCIES FOR THE PURPOSES OF CONDUCTING THEIR LAWFULLY AUTHORIZED REGULATORY AND ADMINISTRATIVE FUNCTIONS IS SPECIFICALLY ALLOWED