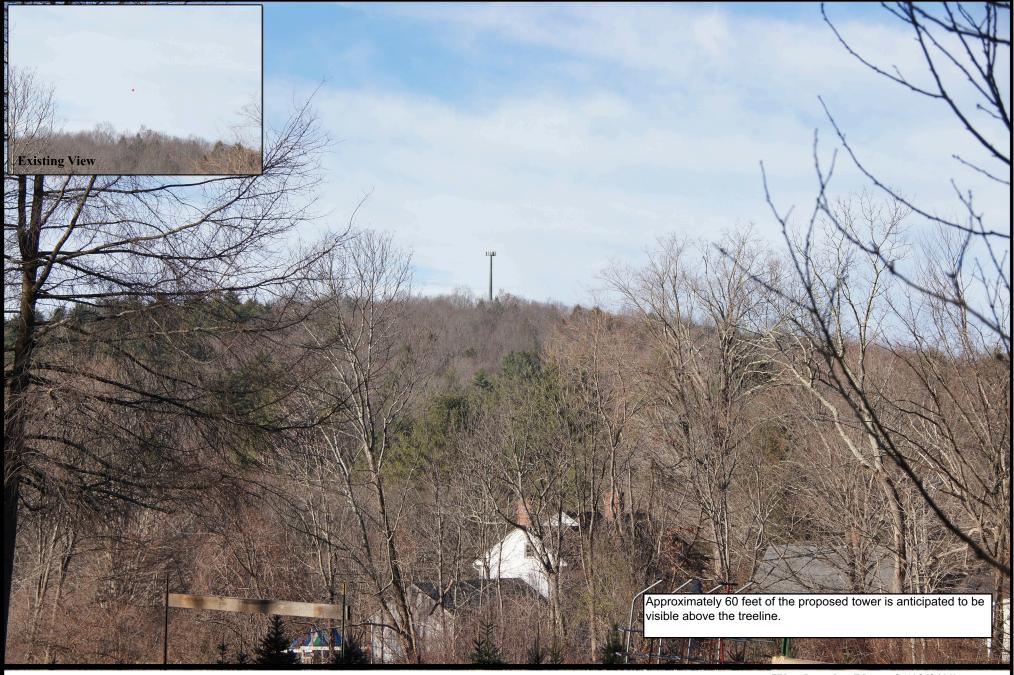

# Woodstock - Photo 9 (12/2/11) CT1182

**150' Monopole Simulation**View from in front of 15 Barber Road, approx. 0.56 miles East-Northeast of the proposed site. Focal length approximately 55 mm.

Route 198 Woodstock, CT 06282