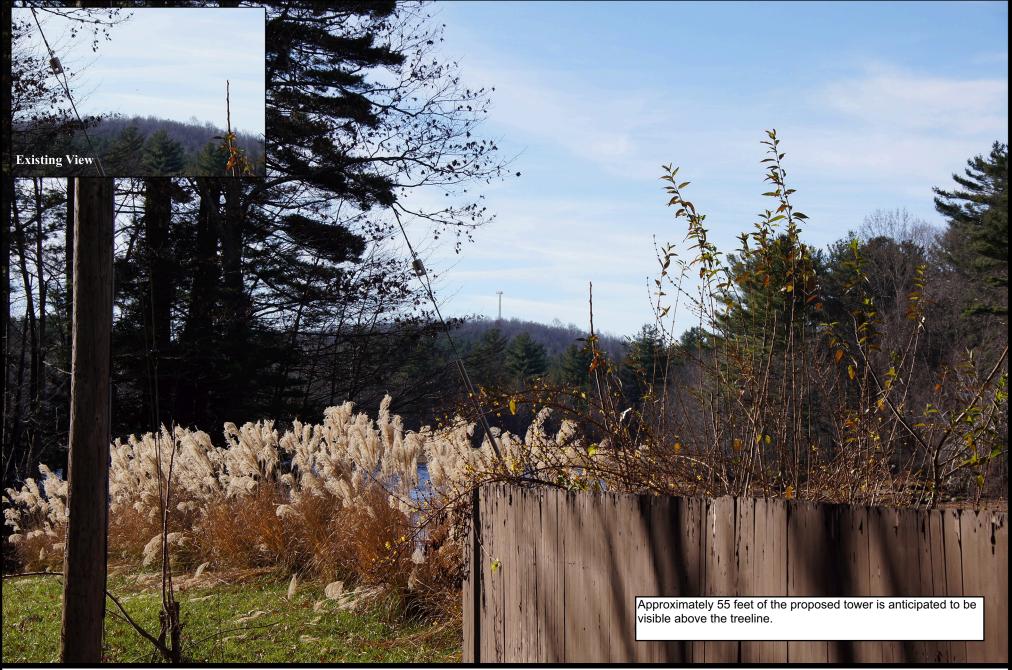

# **Woodstock - Photo 19 (12/2/11)** CT1182

### 150' Monopole Simulation

View from Crooked Lake Extension, northern end of Witches Woods Lake, approx. 1.11 miles North-northeast of the proposed site. Focal length approximately 55 mm.