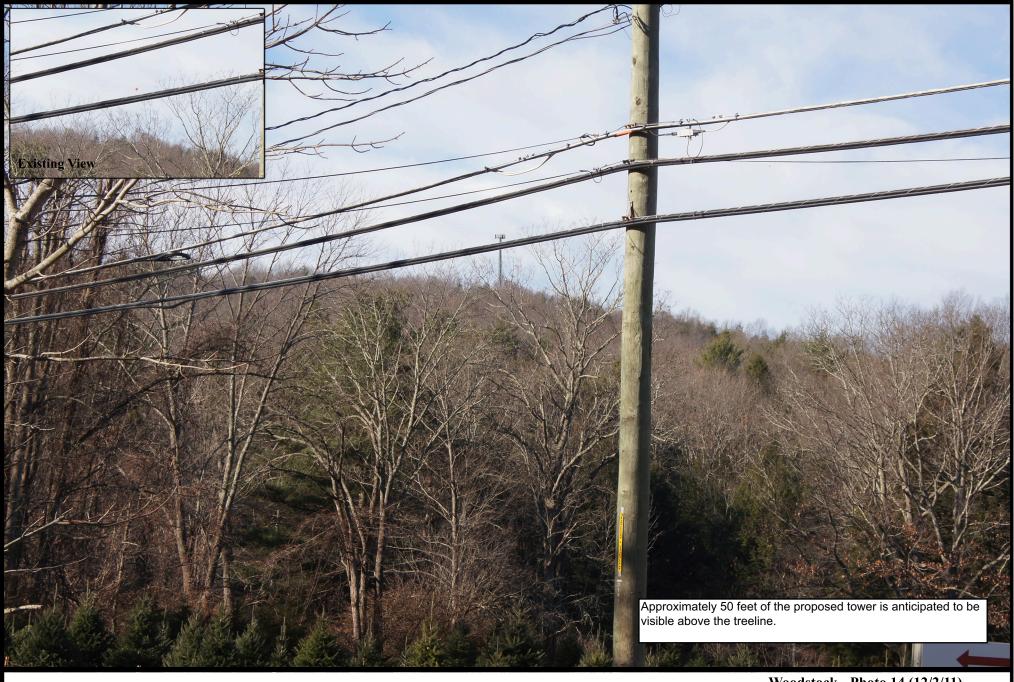

#### **Woodstock - Photo 14 (12/2/11)** CT1182

#### 150' Monopole Simulation

View from intersection of Barber Road and Rt. 171, approx. 0.52 miles East-Northeast of the proposed site. Focal length approximately 55 mm.

Route 198 Woodstock, CT 06282