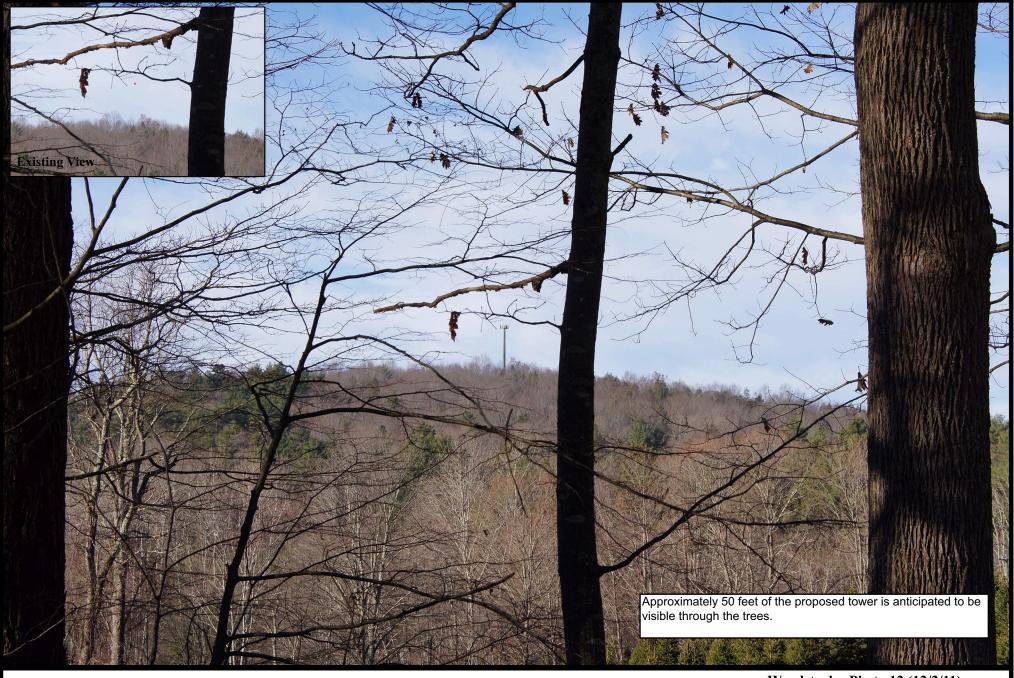

# **Woodstock - Photo 12 (12/2/11)** CT1182

150' Monopole Simulation
View from south side of Barber Road, just east of driveway for 22 and 24 Barber Road, approx. 0.58 miles East of the proposed site. Focal length approximately 55 mm.

Route 198 Woodstock, CT 06282