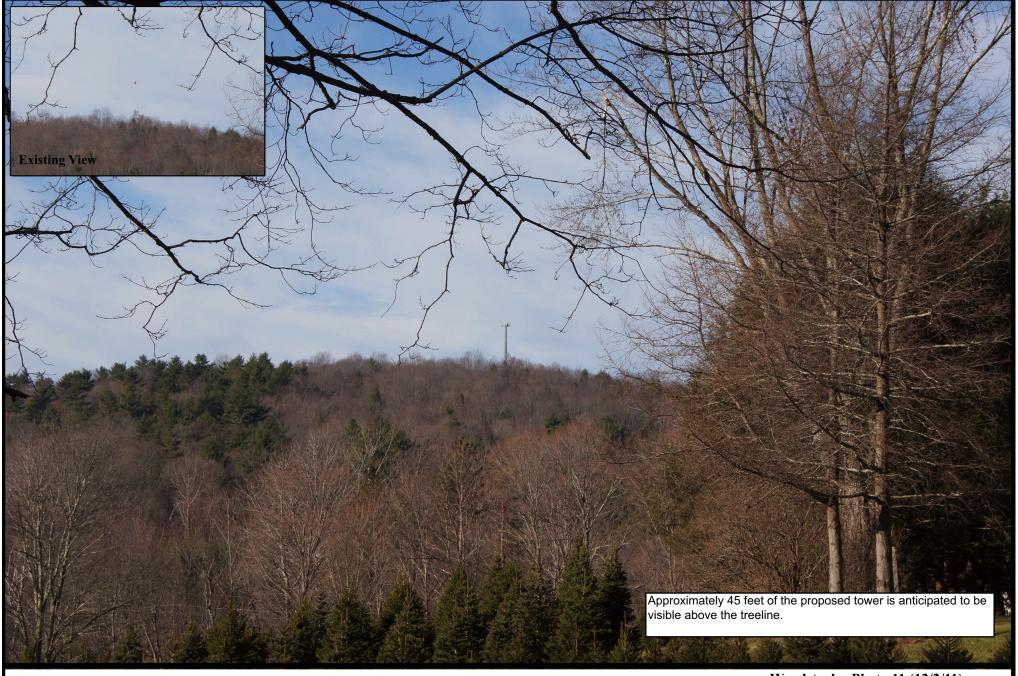

# Woodstock - Photo 11 (12/2/11) CT1182

**150' Monopole Simulation**View from south side of Barber Road, just east of driveway for 22 and 24 Barber Road, approx. 0.58 miles East-Northeast of the proposed site. Focal length approximately 55 mm.

Route 198 Woodstock, CT 06282