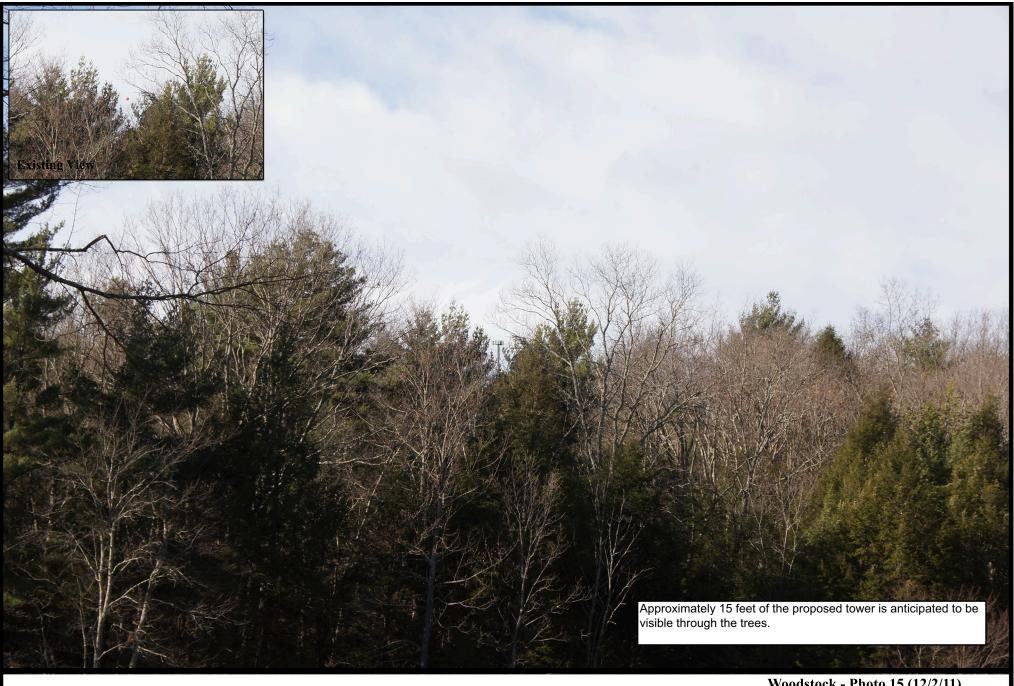

# Woodstock - Photo 15 (12/2/11) CT1182

**150' Monopole Simulation**View from Route 198 between Route 171 and Shaw Road, approx. 0.44 miles East-Northeast of the proposed site. Focal length approximately 55 mm.

Route 198 Woodstock, CT 06282