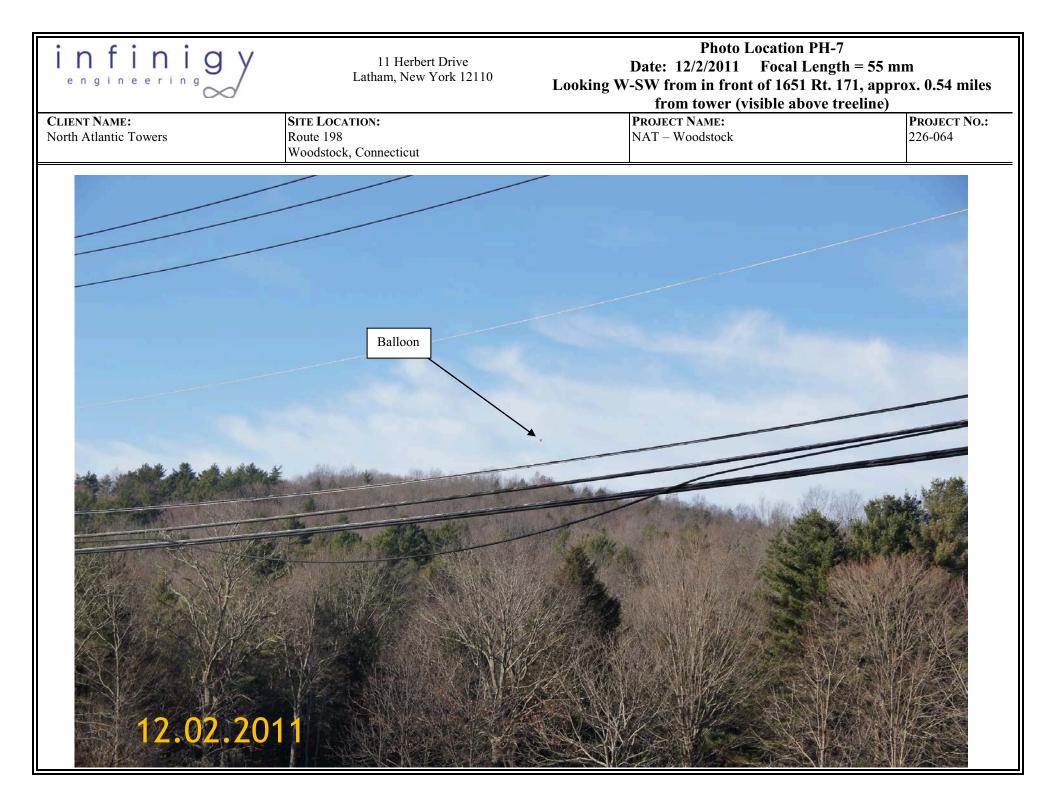

l Length = 55              | mm                  |
| engineering             | Latham, New York 12110 | Looking W-SW from intersection of Shaw Road an |                     |
| $\sim$                  |                        | 0.55 miles from tower (visible above tre       |                     |
| CLIENT NAME:            | SITE LOCATION:         | PROJECT NAME:                                  | <b>PROJECT NO.:</b> |
| North Atlantic Towers   | Route 198              | NAT – Woodstock                                | 226-064             |
|                         | Woodstock, Connecticut |                                                |                     |
|                         |                        |                                                |                     |

















| <b>infinig</b><br>engineering<br><b>CLIENT NAME:</b><br>North Atlantic Towers | 11 Herbert Drive<br>Latham, New York 12110<br>SITE LOCATION:<br>Route 198 | Photo Location PH-13<br>Date: 12/2/2011 Focal Length =<br>Looking W-SW from Barber Road, 110 feet ea<br>Barber Road, approx. 0.60 miles from tow<br>PROJECT NAME:<br>NAT – Woodstock | nst of driveway to 30 |
|-------------------------------------------------------------------------------|---------------------------------------------------------------------------|--------------------------------------------------------------------------------------------------------------------------------------------------------------------------------------|-----------------------|
|