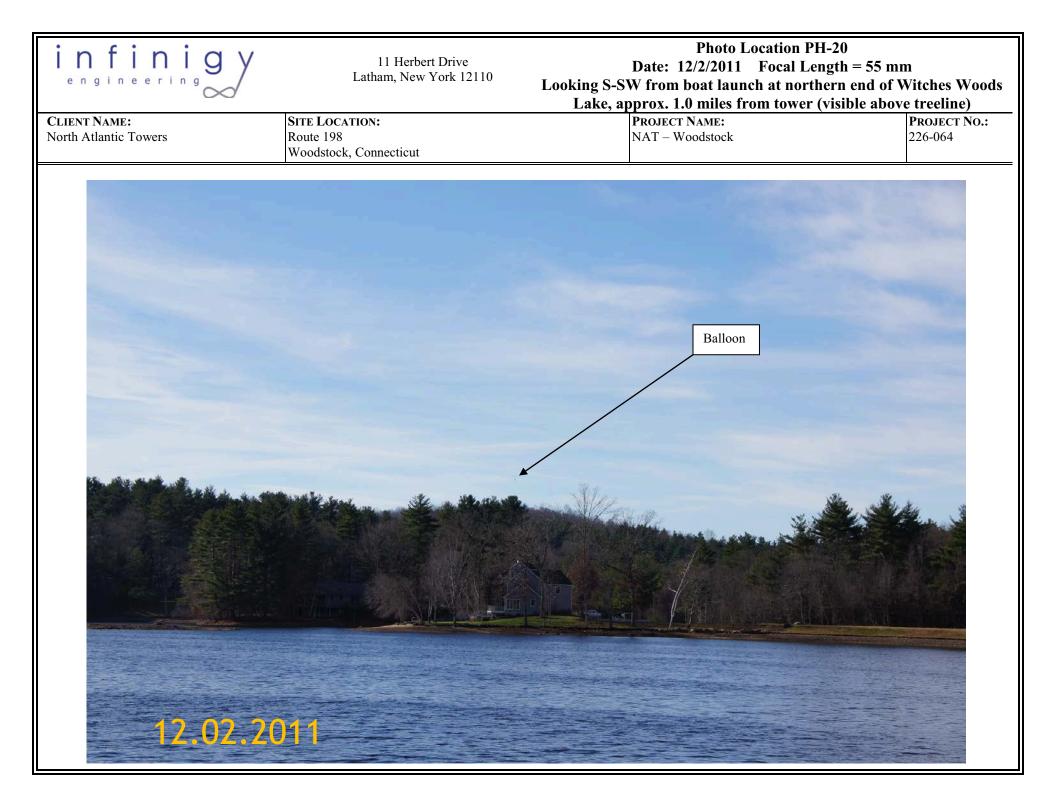

| infinigy<br>engineering               | Photo Location PH-19   11 Herbert Drive Date: 12/2/2011 Focal Length = 55 mm   Latham, New York 12110 Looking S-SW from Crooked Trail Extension along the northern end of Witches Woods Lake, approx. 1.1 miles from tower (visible above treeline) |                                         | long the northern end       |
|---------------------------------------|-----------------------------------------------------------------------------------------------------------------------------------------------------------------------------------------------------------------------------------------------------|-----------------------------------------|-----------------------------|
| CLIENT NAME:<br>North Atlantic Towers | SITE LOCATION:<br>Route 198<br>Woodstock, Connecticut                                                                                                                                                                                               | <b>PROJECT NAME:</b><br>NAT – Woodstock | <b>PROJECT NO.:</b> 226-064 |
|                                       | <image/>                                                                                                                                                                                                                                            | <image/>                                |                             |