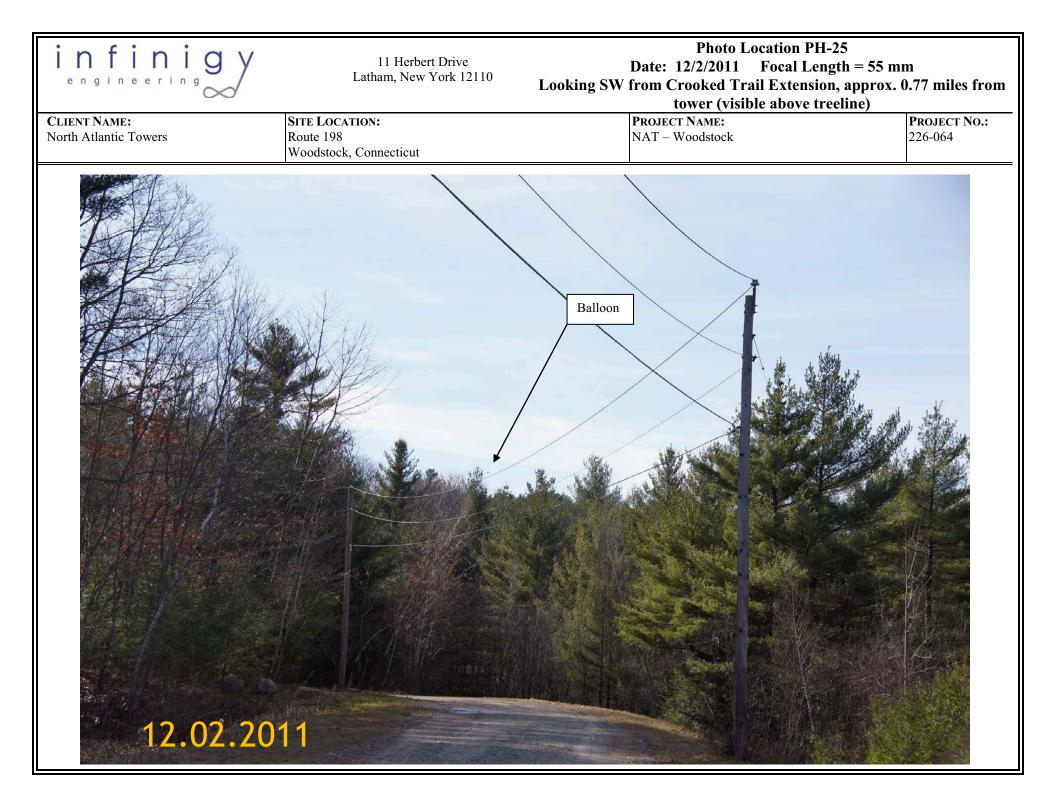

-------------------------------------|-----------------------------|
| CLIENT NAME:<br>North Atlantic Towers | SITE LOCATION:<br>Route 198<br>Woodstock, Connecticut                                                                                                                                                                                               | <b>PROJECT NAME:</b><br>NAT – Woodstock | <b>PROJECT NO.:</b> 226-064 |
|                                       | <image/>                                                                                                                                                                                                                                            | <image/>                                |                             |

















| infinigy<br>engineering               | 11 Herbert Drive<br>Latham, New York 12110            | $UAIE_{A} = U[L][L][L][L][L][L][L][L][L][L][L][L][L][$ |                             |  |
|---------------------------------------|-------------------------------------------------------|--------------------------------------------------------|-----------------------------|--|
| CLIENT NAME:<br>North Atlantic Towers | SITE LOCATION:<br>Route 198<br>Woodstock, Connecticut | <b>PROJECT NAME:</b><br>NAT – Woodstock                | <b>PROJECT NO.:</b> 226-064 |  |
|                                       | <image/>                                              |                                                        |                             |  |