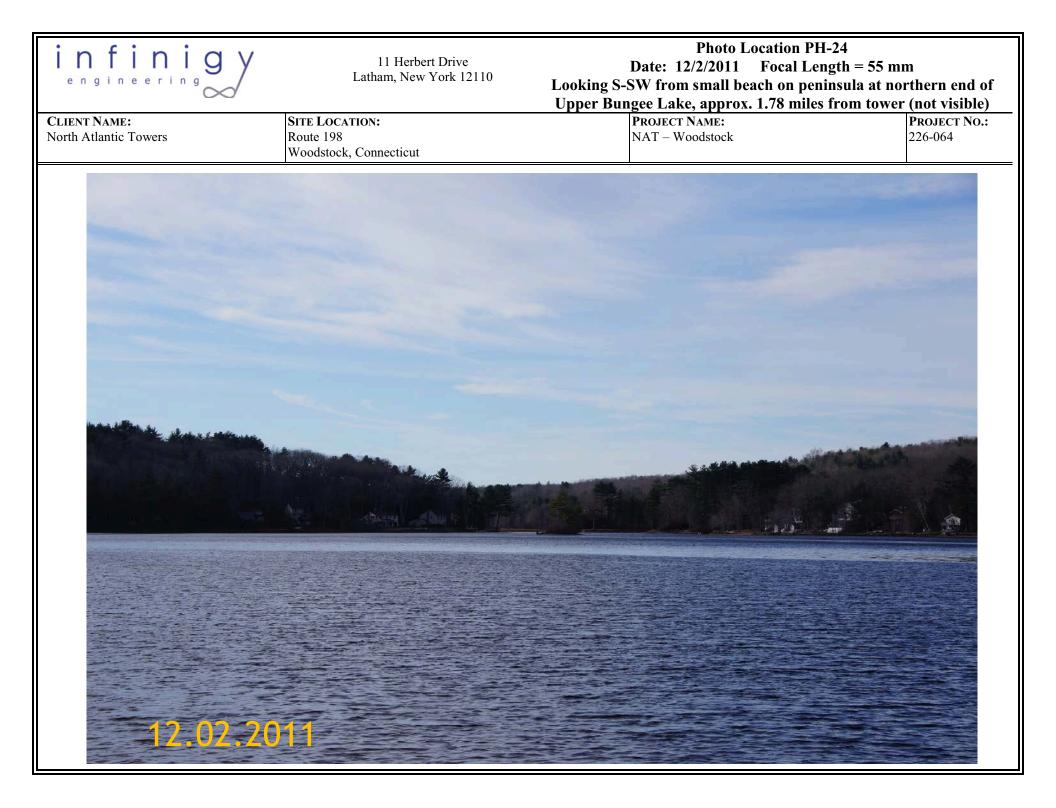

| infinigy<br>engineering               | 11 Herbert Drive<br>Latham, New York 12110            | $UAIE_{A} = U[L][L][L][L][L][L][L][L][L][L][L][L][L][$ |                             |  |
|---------------------------------------|-------------------------------------------------------|--------------------------------------------------------|-----------------------------|--|
| CLIENT NAME:<br>North Atlantic Towers | SITE LOCATION:<br>Route 198<br>Woodstock, Connecticut | <b>PROJECT NAME:</b><br>NAT – Woodstock                | <b>PROJECT NO.:</b> 226-064 |  |
|                                       | <image/>                                              |                                                        |                             |  |