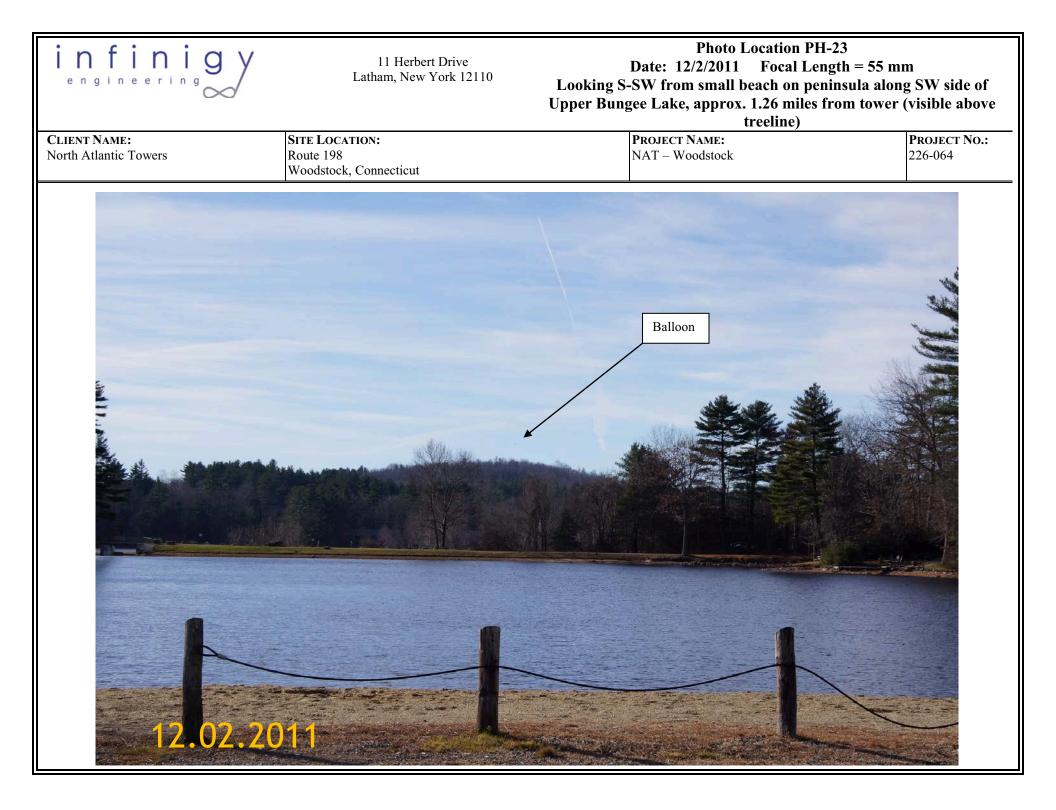

| infinigy<br>engineering               | 11 Herbert Drive<br>Latham, New York 12110            | $UAIE_{A} = U[L][L][L][L][L][L][L][L][L][L][L][L][L][$ |                             |  |
|---------------------------------------|-------------------------------------------------------|--------------------------------------------------------|-----------------------------|--|
| CLIENT NAME:<br>North Atlantic Towers | SITE LOCATION:<br>Route 198<br>Woodstock, Connecticut | <b>PROJECT NAME:</b><br>NAT – Woodstock                | <b>PROJECT NO.:</b> 226-064 |  |
|                                       | <image/>                                              |                                                        |                             |  |