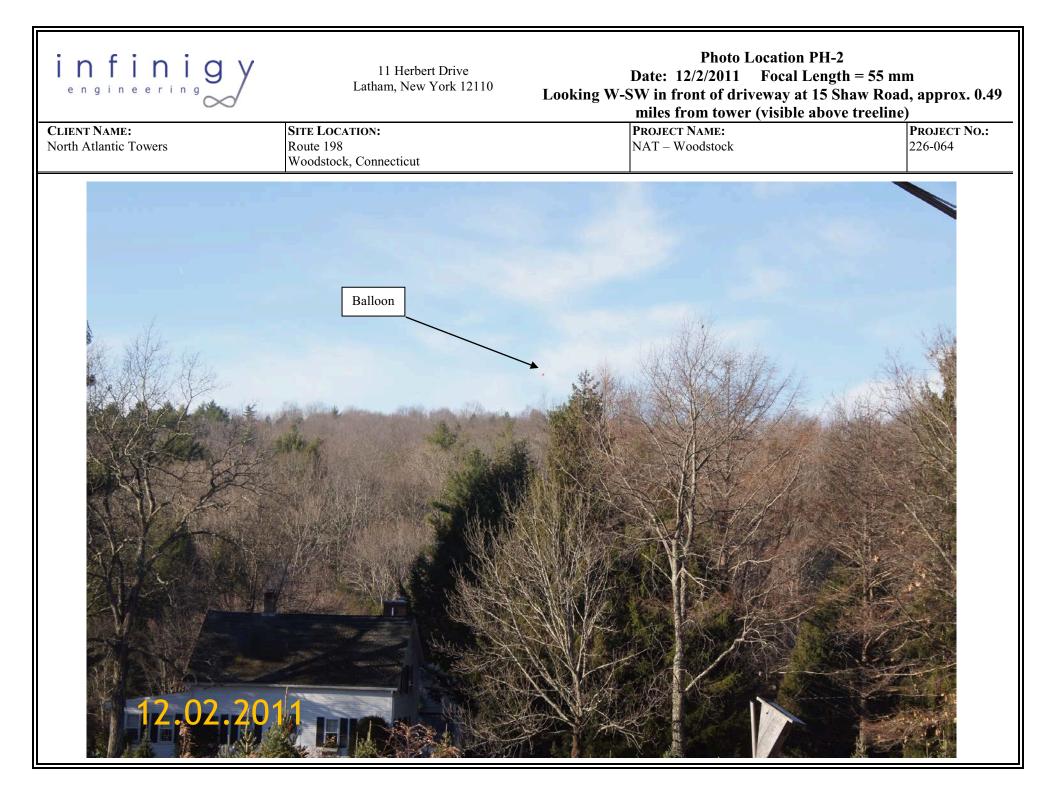

-------------|------------------------------------------------------------------------------------------------------------------------------------------------------------------|-----------------------------|--|
| CLIENT NAME:<br>North Atlantic Towers | SITE LOCATION:<br>Route 198<br>Woodstock, Connecticut | <b>PROJECT NAME:</b><br>NAT – Woodstock                                                                                                                          | <b>PROJECT NO.:</b> 226-064 |  |
|                                       |                                                       | <image/>                                                                                                                                                         |                             |  |



| infinigy<br>engineering               | 11 Herbert Drive<br>Latham, New York 12110            | Photo Location PH-3<br>Date: 12/2/2011 Focal Length = 55 mm<br>Looking W-SW from driveway at 3 Shaw Road, approx. 0.53 miles<br>from tower (visible above treeline) |                             |
|---------------------------------------|-------------------------------------------------------|---------------------------------------------------------------------------------------------------------------------------------------------------------------------|-----------------------------|
| CLIENT NAME:<br>North Atlantic Towers | SITE LOCATION:<br>Route 198<br>Woodstock, Connecticut | <b>PROJECT NAME:</b><br>NAT – Woodstock