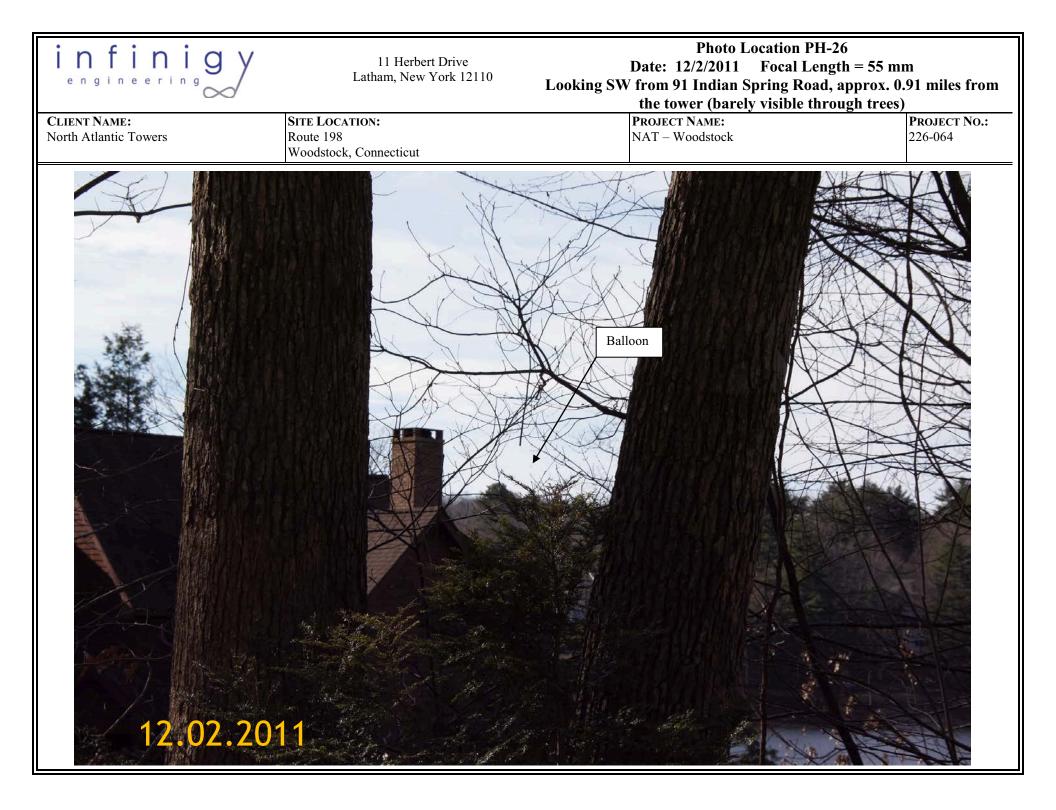

-----------------------------------|-----------------------------|
| CLIENT NAME:<br>North Atlantic Towers | SITE LOCATION:<br>Route 198<br>Woodstock, Connecticut                                                                                                                                                                                               | <b>PROJECT NAME:</b><br>NAT – Woodstock | <b>PROJECT NO.:</b> 226-064 |
|                                       | <image/>                                                                                                                                                                                                                                            | <image/>                                |                             |

















| infinigy<br>engineering               | 11 Herbert Drive<br>Latham, New York 12110            | $UAIE_{A} = U[L][L][L][L][L][L][L][L][L][L][L][L][L][$ |                             |  |
|---------------------------------------|-------------------------------------------------------|--------------------------------------------------------|-----------------------------|--|
| CLIENT NAME:<br>North Atlantic Towers | SITE LOCATION:<br>Route 198<br>Woodstock, Connecticut | <b>PROJECT NAME:</b><br>NAT – Woodstock                | <b>PROJECT NO.:</b> 226-064 |  |
|                                       | <image/>                                              |                                                        |                             |  |