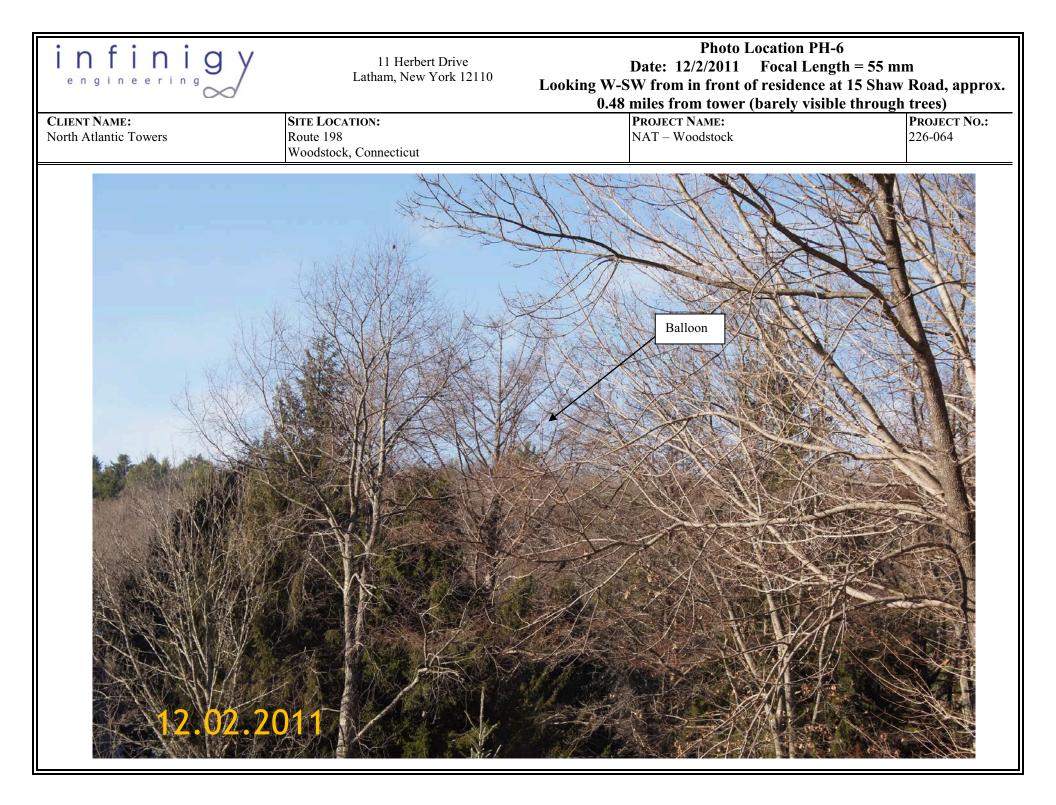

cal Length = 55              | mm                  |
| engineering             | Latham, New York 12110 | Looking W-SW from intersection of Shaw Road an |                     |
| $\sim$                  |                        | 0.55 miles from tower (visible above tre       |                     |
| CLIENT NAME:            | SITE LOCATION:         | PROJECT NAME:                                  | <b>PROJECT NO.:</b> |
| North Atlantic Towers   | Route 198              | NAT – Woodstock                                | 226-064             |
|                         | Woodstock, Connecticut |                                                |                     |
|                         |                        |                                                |                     |

















| <b>infinig</b><br>engineering<br><b>CLIENT NAME:</b><br>North Atlantic Towers | 11 Herbert Drive<br>Latham, New York 12110<br>SITE LOCATION:<br>Route 198 | Photo Location PH-13<br>Date: 12/2/2011 Focal Length =<br>Looking W-SW from Barber Road, 110 feet ea<br>Barber Road, approx. 0.60 miles from tow<br>PROJECT NAME:<br>NAT – Woodstock | nst of driveway to 30 |
|-------------------------------------------------------------------------------|---------------------------------------------------------------------------|--------------------------------------------------------------------------------------------------------------------------------------------------------------------------------------|-----------------------|
|