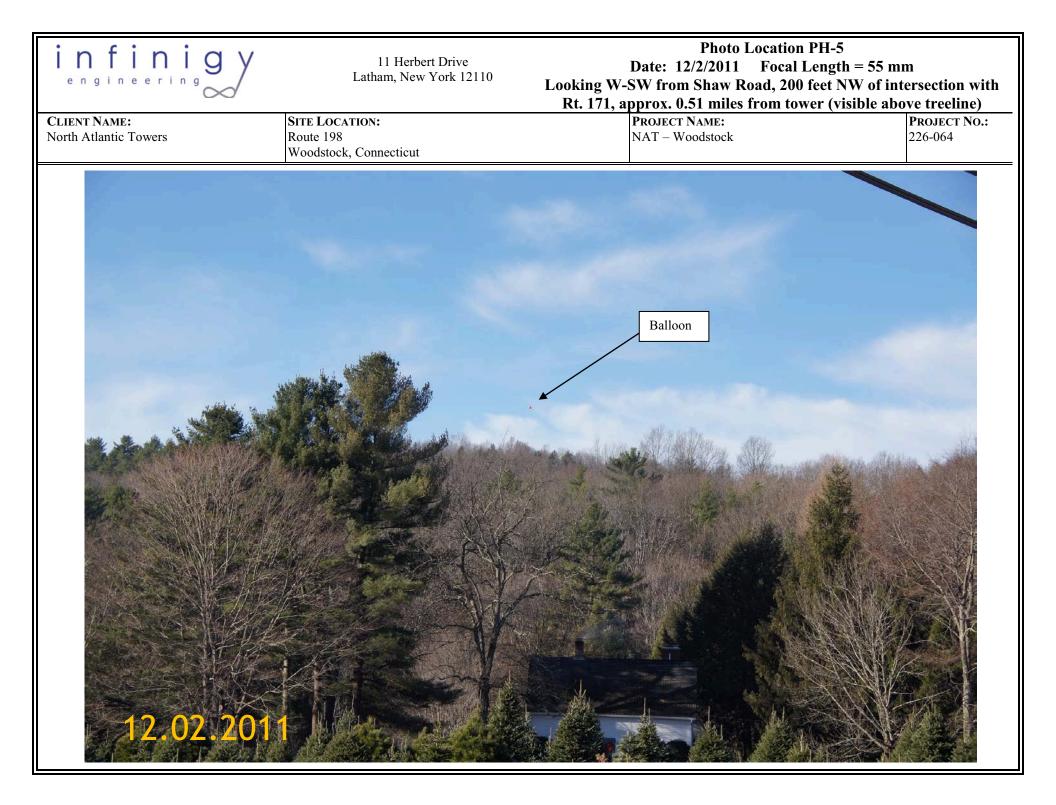

Focal Length = 55              | mm                  |
| engineering             | Latham, New York 12110 | Looking W-SW from intersection of Shaw Road an |                     |
| $\sim$                  |                        | 0.55 miles from tower (visible above tre       |                     |
| CLIENT NAME:            | SITE LOCATION:         | PROJECT NAME:                                  | <b>PROJECT NO.:</b> |
| North Atlantic Towers   | Route 198              | NAT – Woodstock                                | 226-064             |
|                         | Woodstock, Connecticut |                                                |                     |
|                         |                        |                                                |                     |

















| <b>infinig</b><br>engineering<br><b>CLIENT NAME:</b><br>North Atlantic Towers | 11 Herbert Drive<br>Latham, New York 12110<br>SITE LOCATION:<br>Route 198 | Photo Location PH-13<br>Date: 12/2/2011 Focal Length =<br>Looking W-SW from Barber Road, 110 feet ea<br>Barber Road, approx. 0.60 miles from tow<br>PROJECT NAME:<br>NAT – Woodstock | nst of driveway to 30 |
|-------------------------------------------------------------------------------|---------------------------------------------------------------------------|--------------------------------------------------------------------------------------------------------------------------------------------------------------------------------------|-----------------------|
|