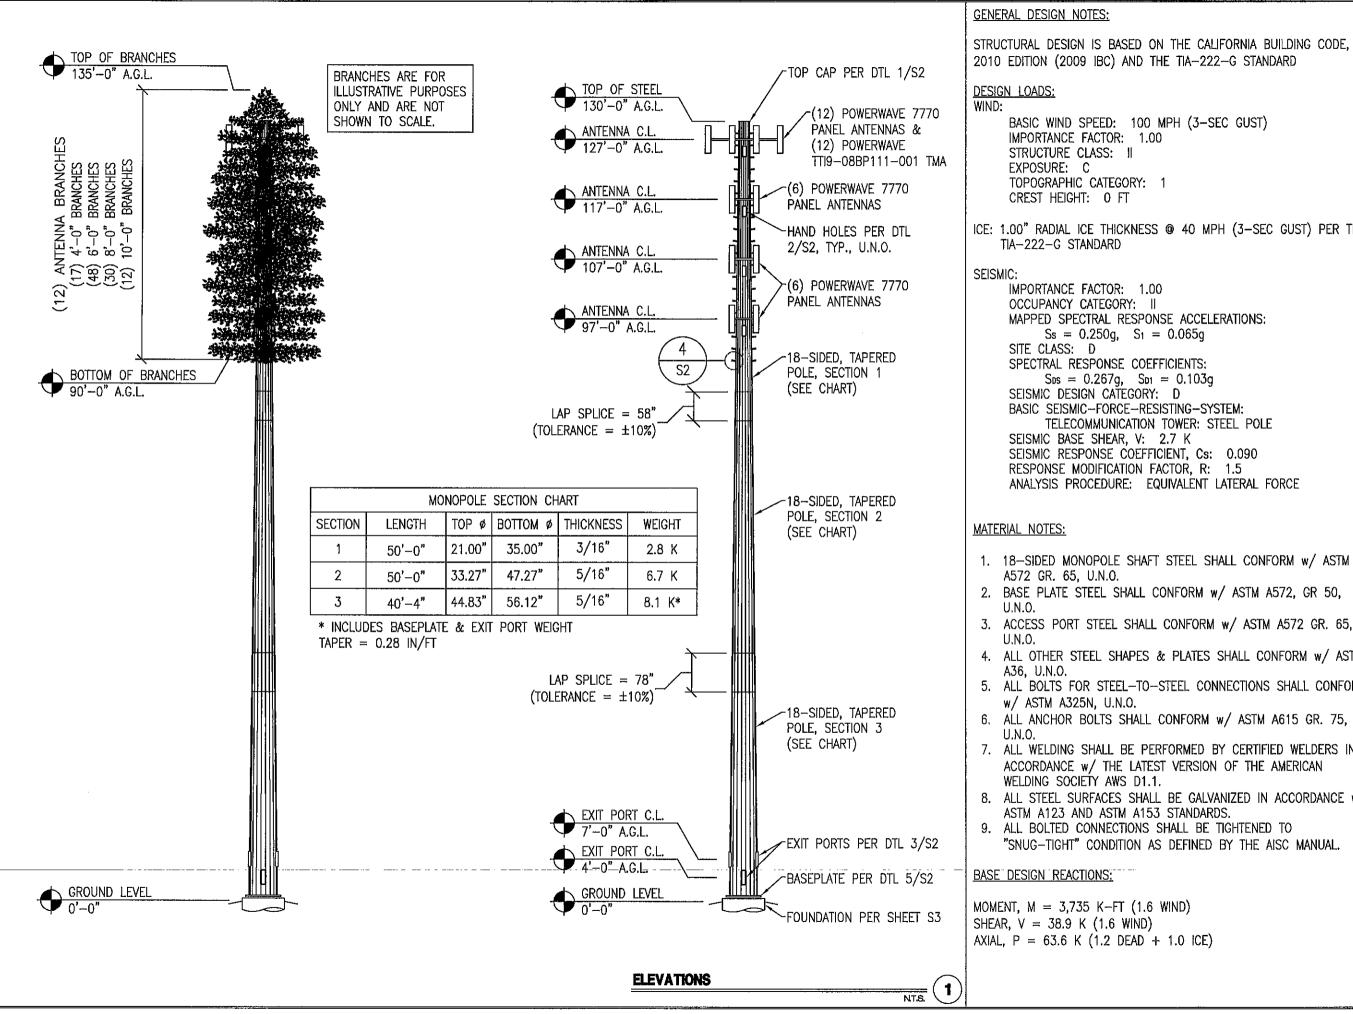

ICE: 1.00" RADIAL ICE THICKNESS @ 40 MPH (3-SEC GUST) PER THE

3. ACCESS PORT STEEL SHALL CONFORM w/ ASTM A572 GR. 65, 4. ALL OTHER STEEL SHAPES & PLATES SHALL CONFORM w/ ASTM 5. ALL BOLTS FOR STEEL-TO-STEEL CONNECTIONS SHALL CONFORM 7. ALL WELDING SHALL BE PERFORMED BY CERTIFIED WELDERS IN 8. ALL STEEL SURFACES SHALL BE GALVANIZED IN ACCORDANCE w/ "SNUG-TIGHT" CONDITION AS DEFINED BY THE AISC MANUAL.