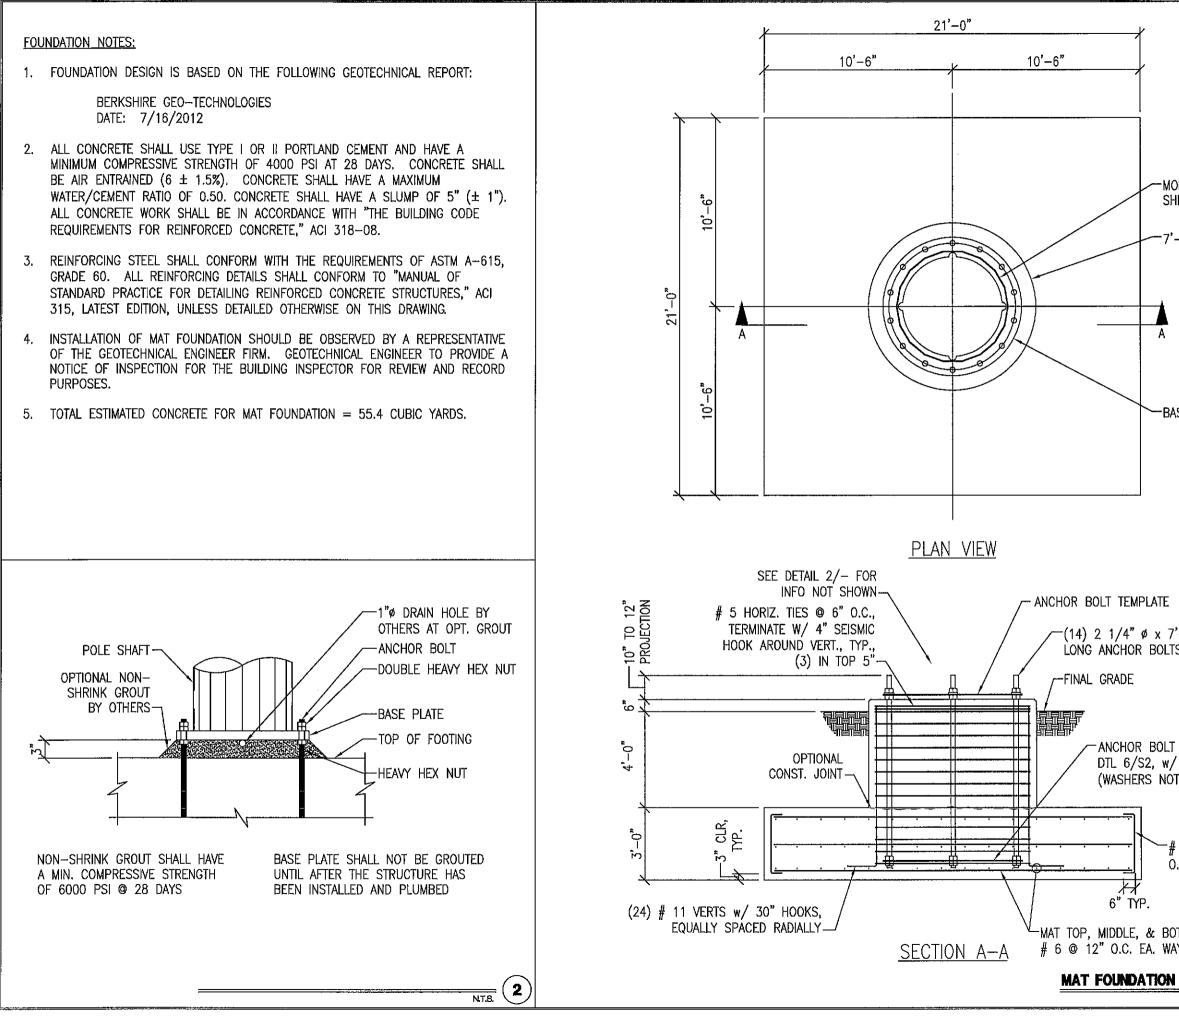

| r                                              |                |                                          |                                       |                                                          |                                         |
|------------------------------------------------|----------------|------------------------------------------|---------------------------------------|----------------------------------------------------------|-----------------------------------------|
|                                                |                | 9138 s<br>Sandy                          | <b>OR</b><br>990-1775<br>990-1776 FAX |                                                          |                                         |
|                                                | Ĺ              | DATE: 7/24/2012 DESIGNED: LCC DRAFTER: I |                                       |                                                          |                                         |
|                                                | Ě              | REVISIONS                                |                                       |                                                          |                                         |
|                                                | F              | DATE                                     |                                       | DESCRIPTIO                                               | N                                       |
|                                                | ⊦              |                                          |                                       |                                                          |                                         |
| DNOPOLE PER                                    | ŀ              |                                          | <b>-</b>                              |                                                          |                                         |
| IEET S1                                        | ŀ              |                                          |                                       |                                                          |                                         |
|                                                | ŀ              |                                          |                                       |                                                          |                                         |
| -0"ø CONC. PIER                                |                |                                          |                                       |                                                          |                                         |
| SEPLATE                                        |                |                                          | 1501 South Euclid Avenue              | 1ucson, Az 83/13<br>(520) 294–3900<br>www.larsoncamo.com | JOB #: 611200                           |
| '0 <b>"</b><br>S                               |                |                                          |                                       |                                                          |                                         |
| TEMPLATE PER<br>HEAVY HEX NUTS<br>T REQUIRED). |                | FOUNDATION                               | WATERTOWN                             | TALL MONOPINE                                            | 655 BASSETT ROAD<br>WATERTOWN, CT 06795 |
| 4 STIRRUPS @ 18"<br>D.C., TYP. ALL (4) SIDES   |                | FC                                       | M                                     | 130'                                                     | ) M                                     |
| л.,                                            |                |                                          |                                       |                                                          |                                         |
| ΥY                                             |                | U1223-226-121                            |                                       |                                                          |                                         |
| (                                              | $ \mathbf{A} $ |                                          | S.                                    | <b>ک</b>                                                 | REV                                     |
| NT.S.                                          | (1)            | <u>ເ</u>                                 |                                       |                                                          | 101                                     |