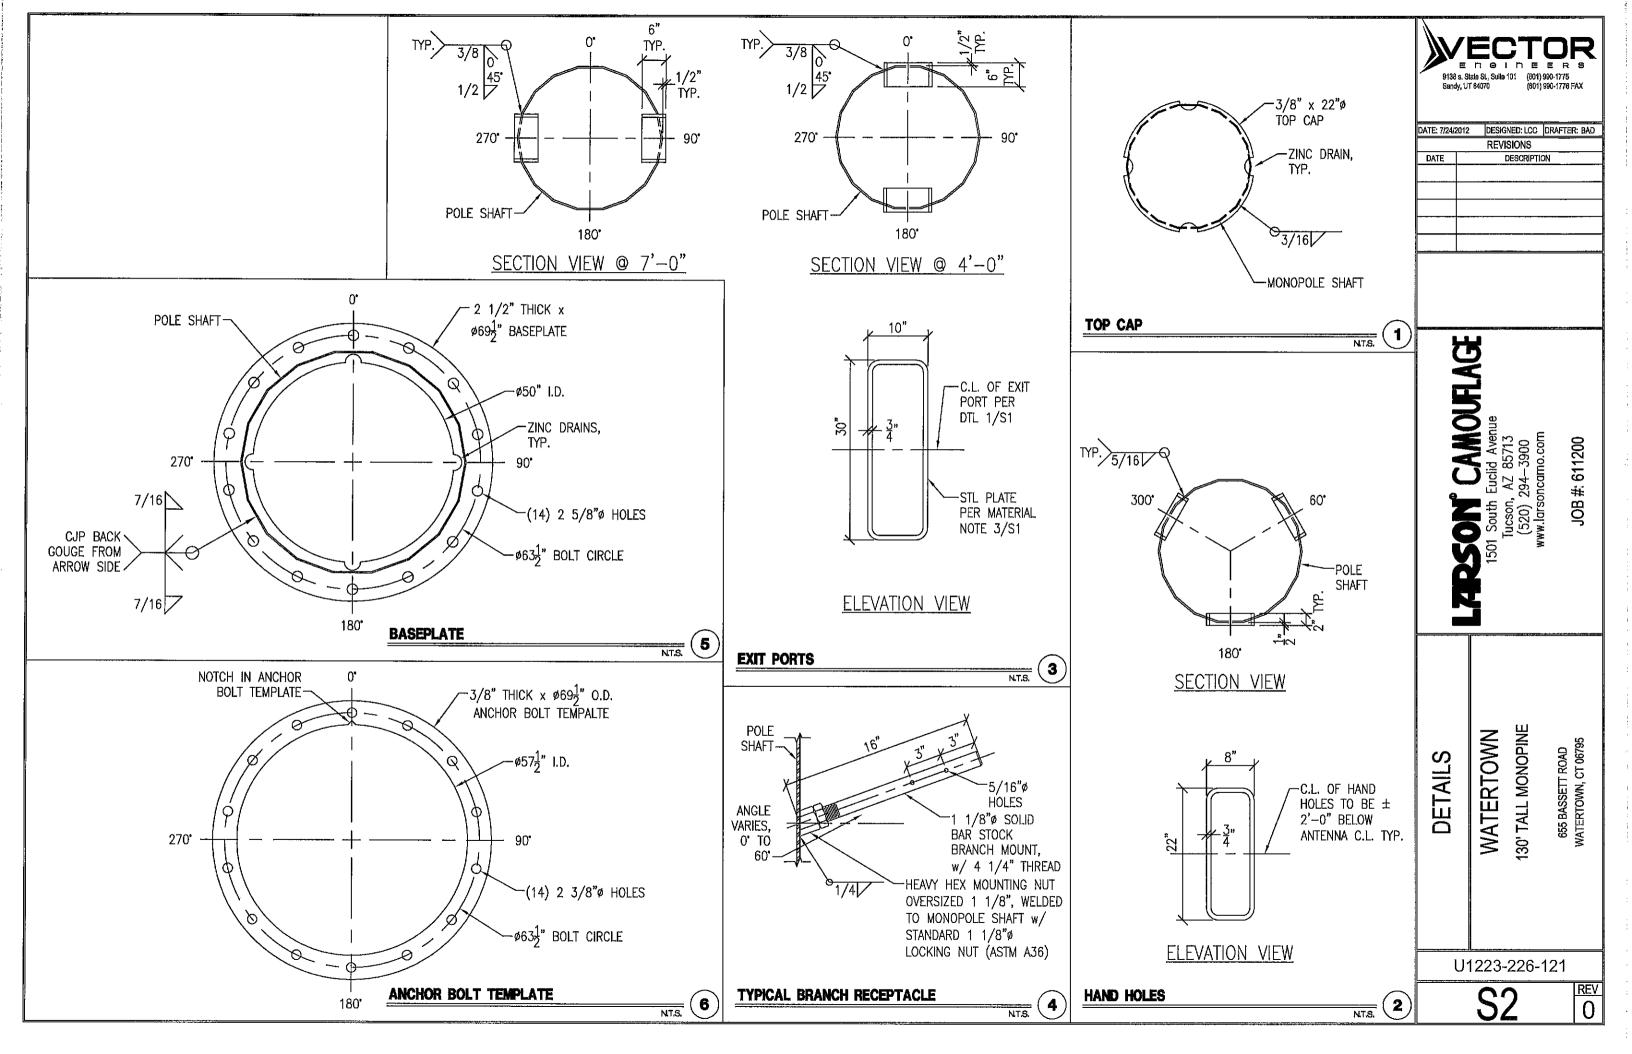

|                                                                                                                                   | U1223-226-121                                                              |  |  |  |



ICE: 1.00" RADIAL ICE THICKNESS @ 40 MPH (3-SEC GUST) PER THE

3. ACCESS PORT STEEL SHALL CONFORM w/ ASTM A572 GR. 65, 4. ALL OTHER STEEL SHAPES & PLATES SHALL CONFORM w/ ASTM 5. ALL BOLTS FOR STEEL-TO-STEEL CONNECTIONS SHALL CONFORM 7. ALL WELDING SHALL BE PERFORMED BY CERTIFIED WELDERS IN 8. ALL STEEL SURFACES SHALL BE GALVANIZED IN ACCORDANCE w/ "SNUG-TIGHT" CONDITION AS DEFINED BY THE AISC MANUAL.







| r                                              |                |                                          |                                       |                                                          |                                         |
|------------------------------------------------|----------------|------------------------------------------|---------------------------------------|----------------------------------------------------------|-----------------------------------------|
|                                                |                | 9138 s<br>Sandy                          | <b>OR</b><br>990-1775<br>990-1776 FAX |                                                          |                                         |
|