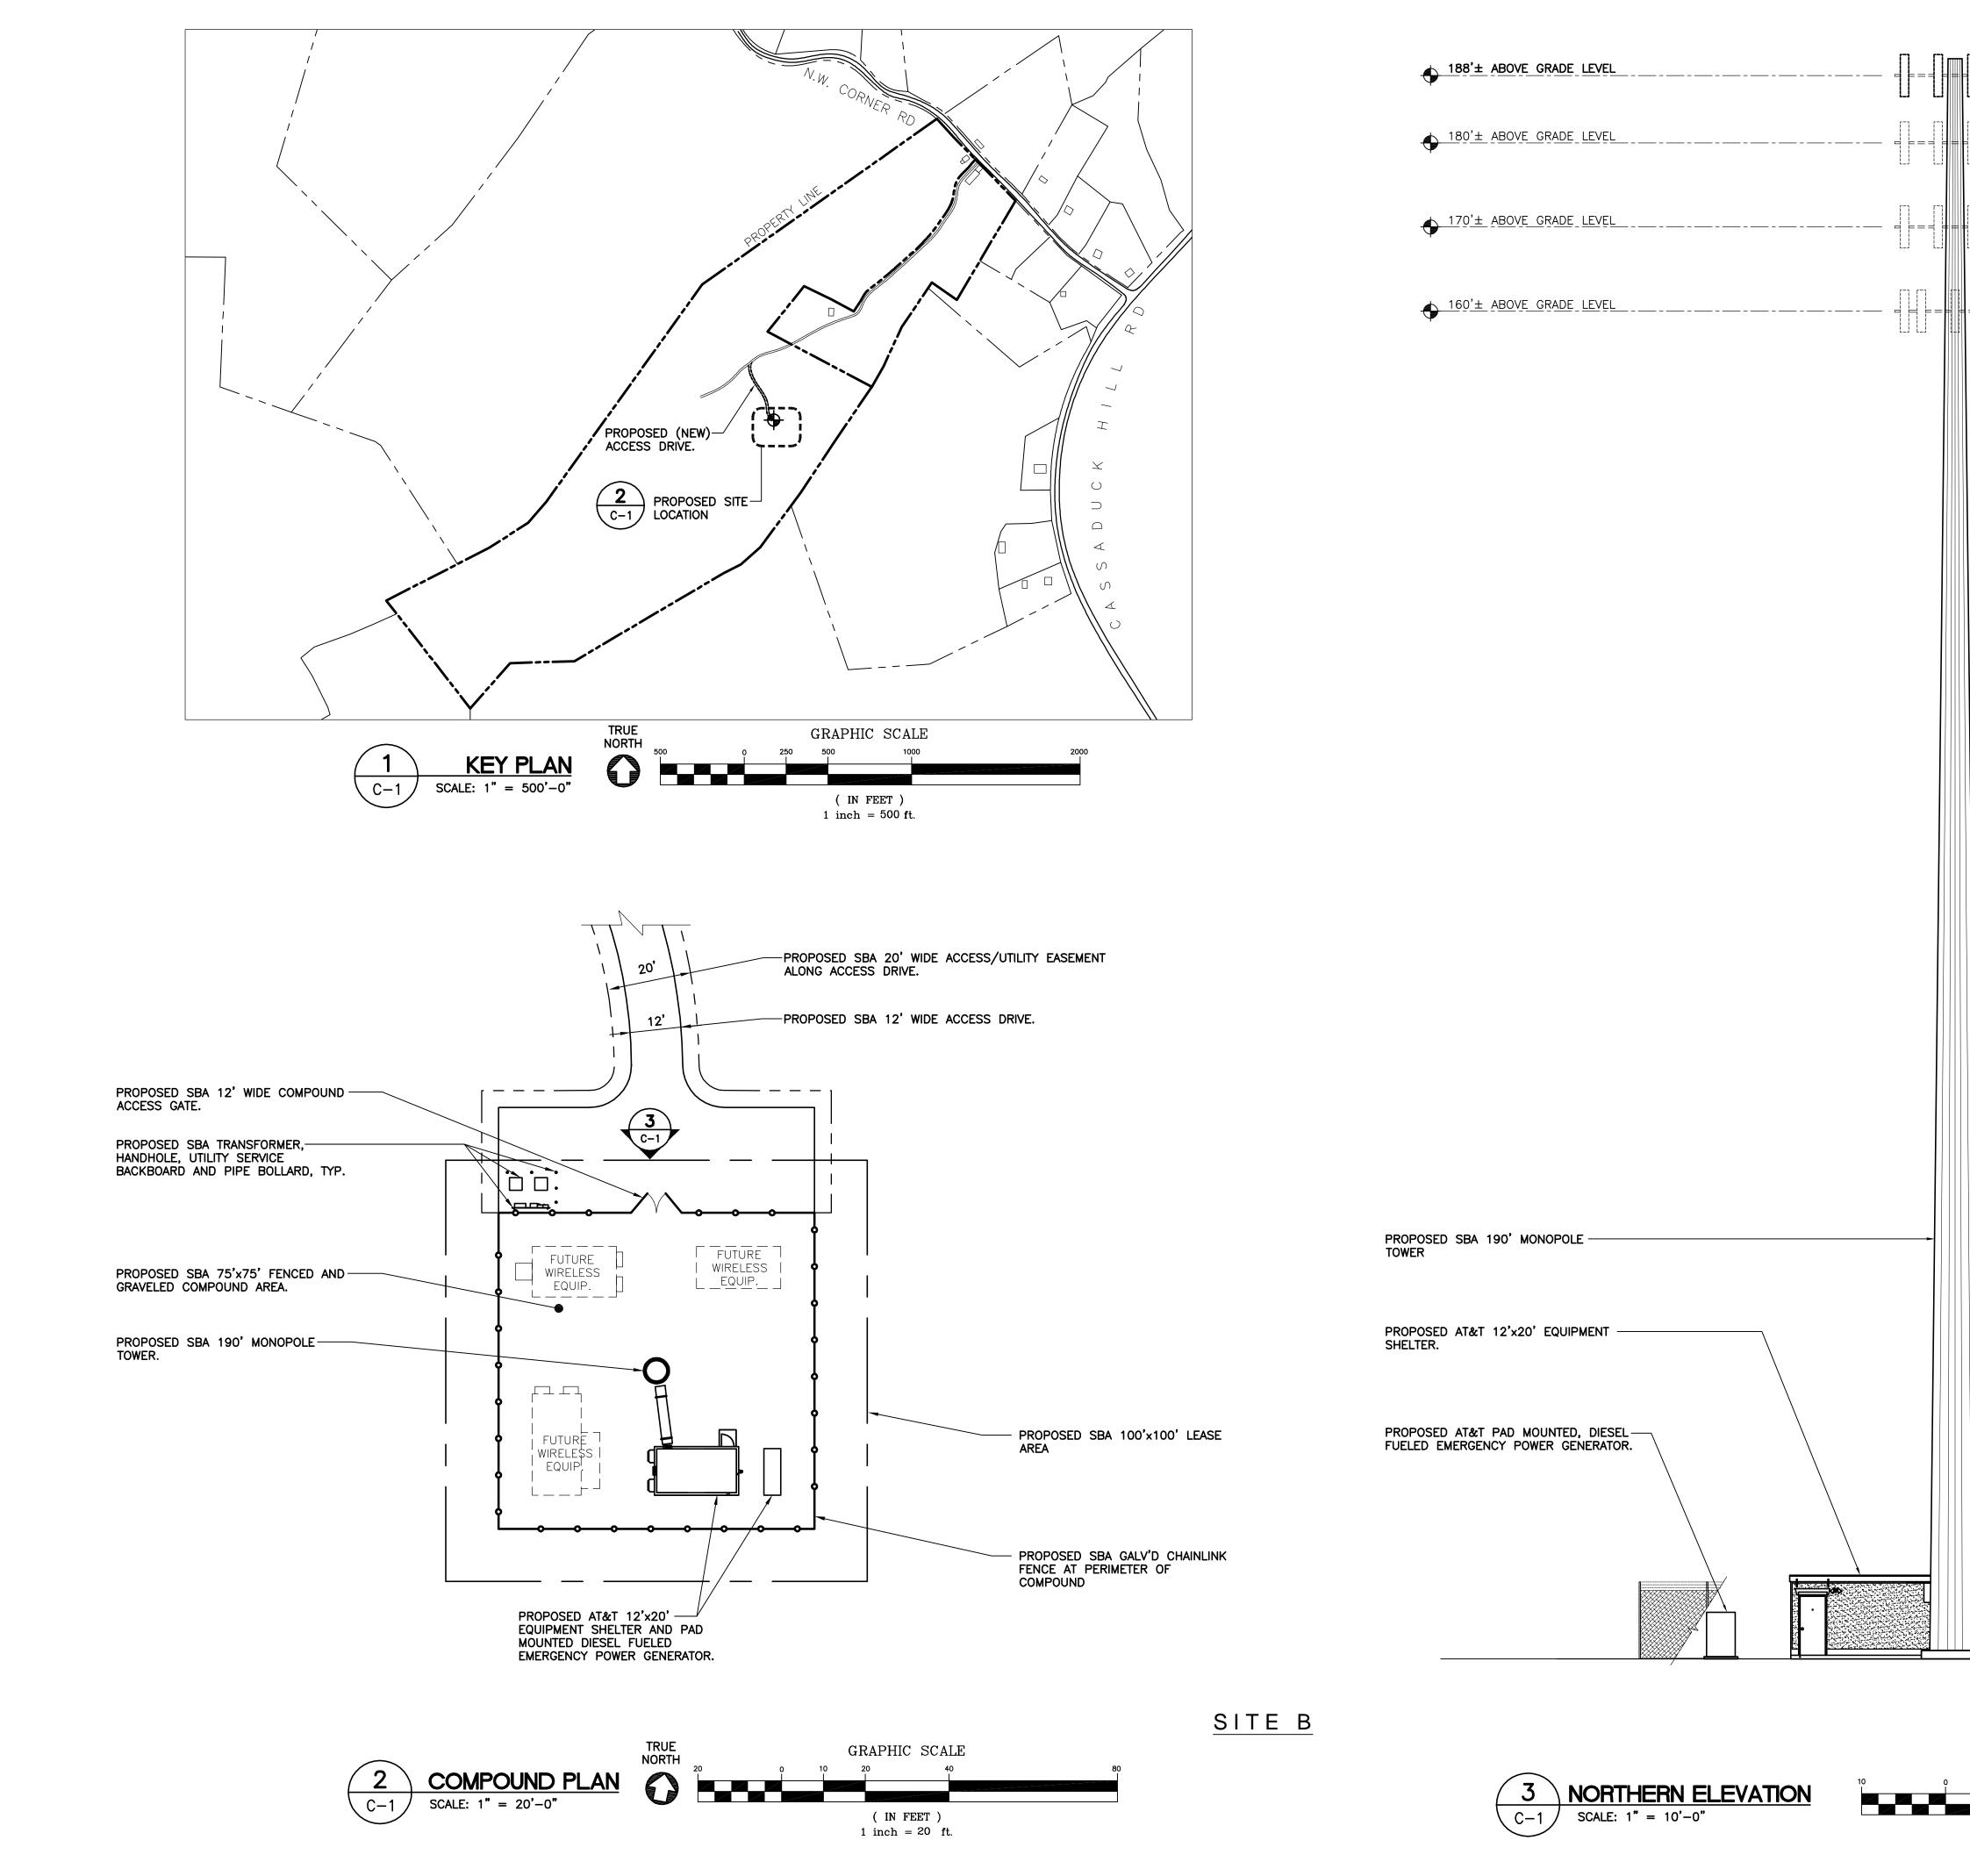

## SBA TOWERS III (SBA) AND NEW CINGULAR WIRELESS PCS, LLC (AT&T) RESPONSES TO SITING COUNCIL INTERROGATORIES SET TWO

Q1. (Site B: 23/25 Northwest Corner Road Question): Provide a drawing depicting the proposed compound size, shape, location, and equipment. Use a similar drawing format to that provided for Site A.

A1. Please find the requested drawing included in Attachment A.

Q2. (Site C: 350B Cossaduck Hill Road Question): Provide a drawing depicting the proposed compound size, shape, location, and equipment. Use a similar drawing format to that provided for Site A.