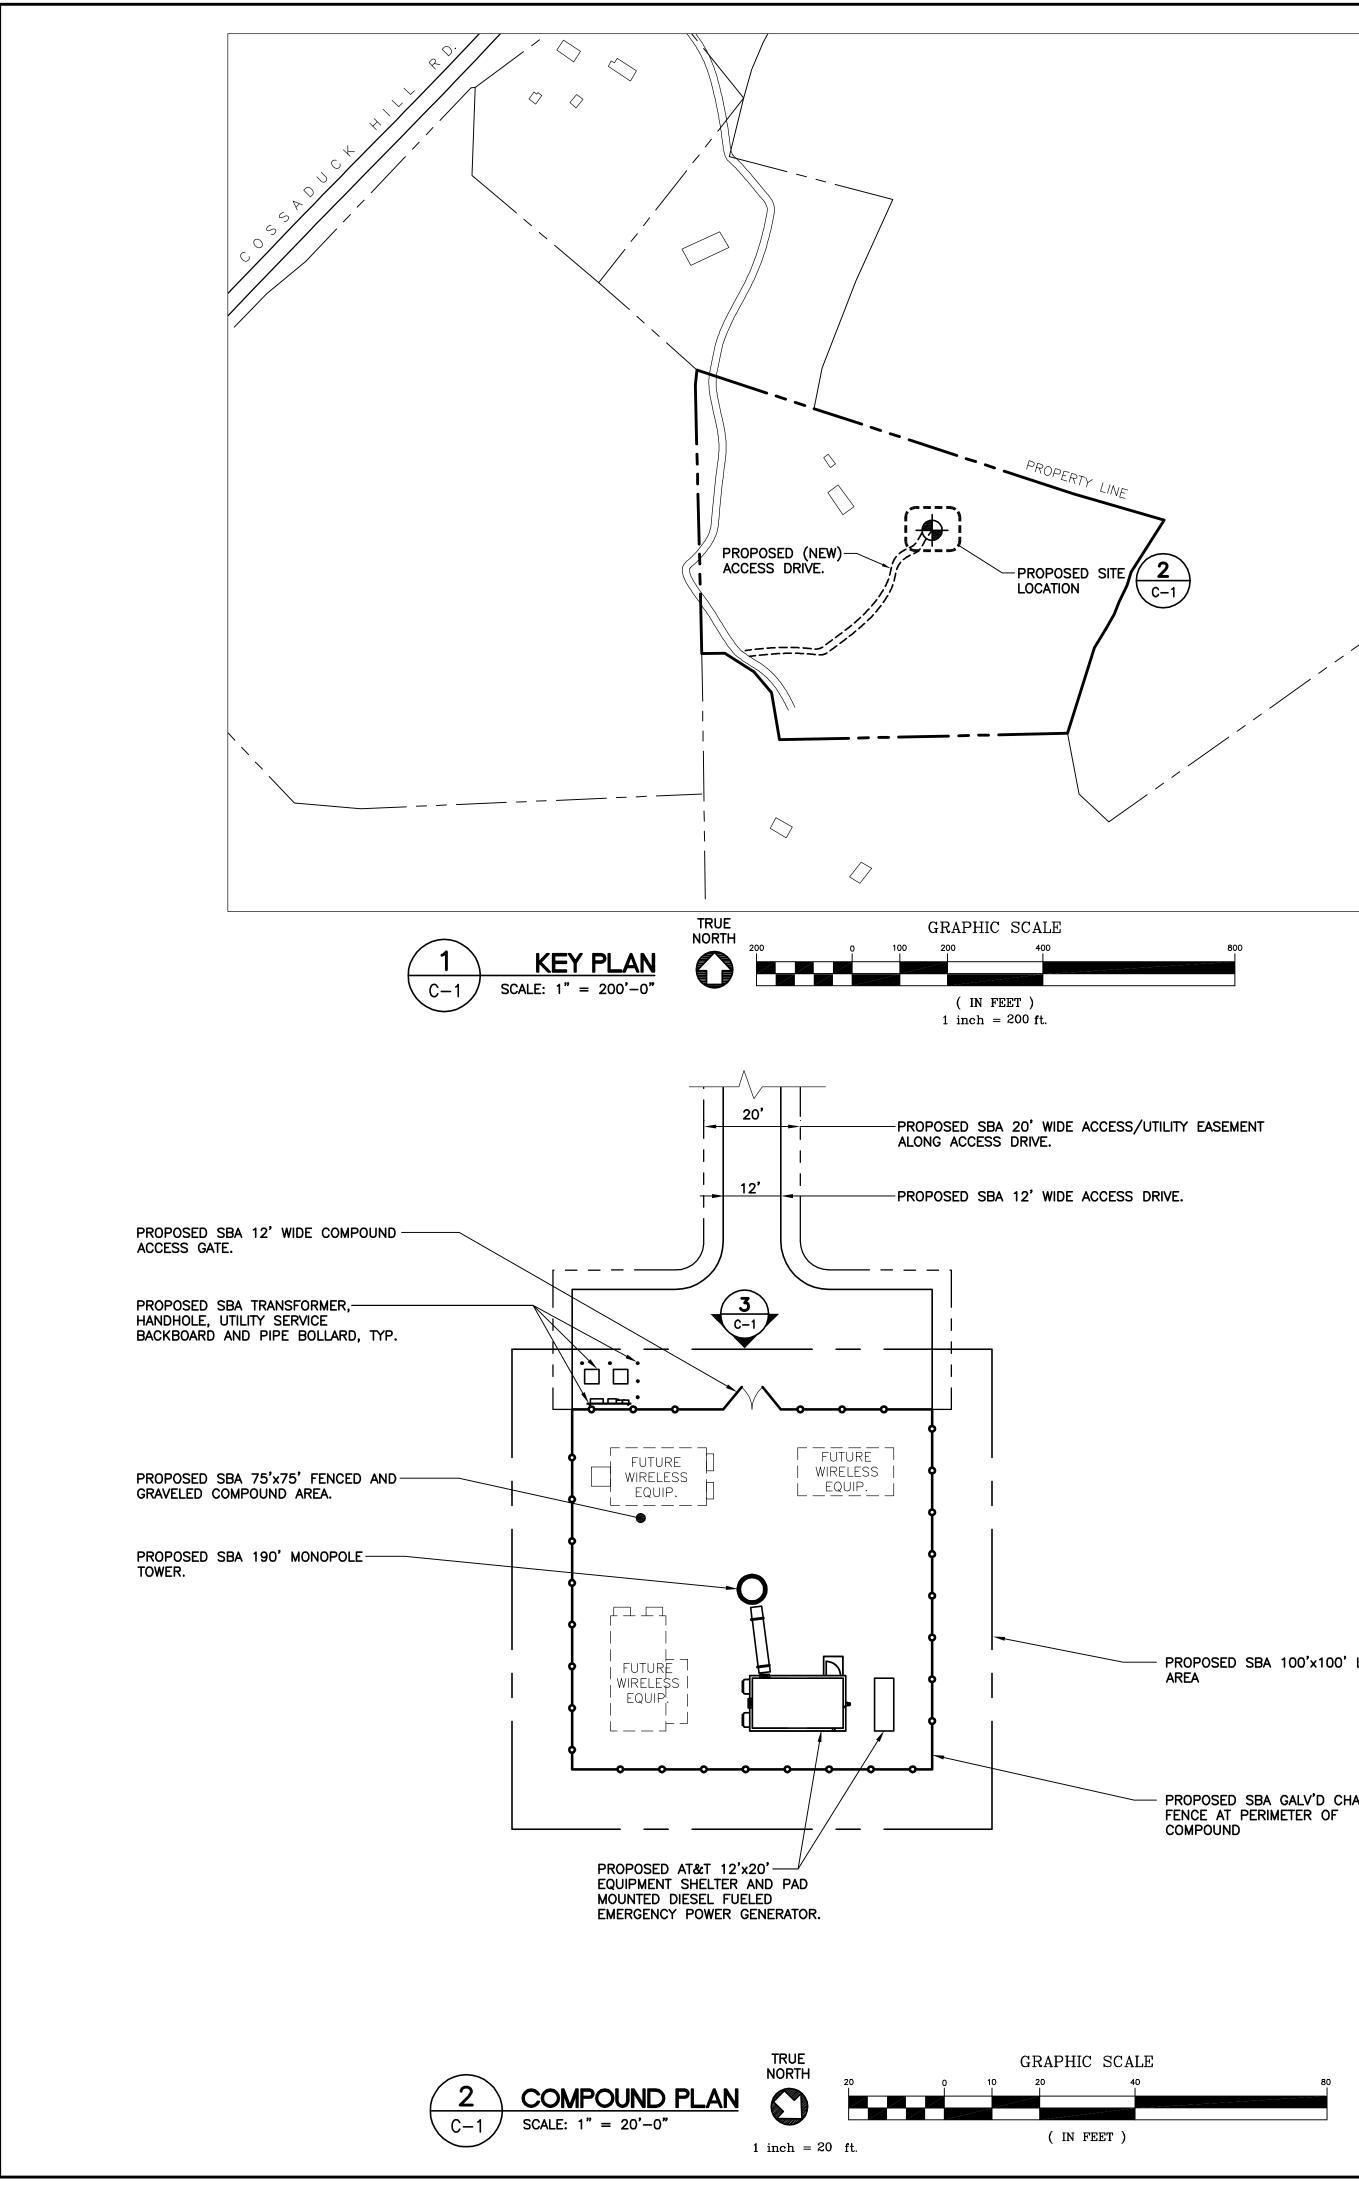

A1. Please find the requested drawing included in Attachment A.

Q2. (Site C: 350B Cossaduck Hill Road Question): Provide a drawing depicting the proposed compound size, shape, location, and equipment. Use a similar drawing format to that provided for Site A.

A2. Please find the requested drawing included in Attachment A.

Attachment A

GRAPHIC SCALE

1 inch = 10 ft.

|                                |                       | TOP OF MONOPOLE                                                                  |                                  |       | DESIGNE<br>DRAWN                    |                                                                  | FLO<br>DMD                                     |
|--------------------------------|-----------------------|----------------------------------------------------------------------------------|----------------------------------|-------|-------------------------------------|------------------------------------------------------------------|------------------------------------------------|
|                                | CENTERLINE OF PROPOSE | D AT&T ANTENNAS Q                                                                |                                  |       | СНК'Д В                             | YY:                                                              | CFC                                            |
|                                | CENTERLINE_OF         | FUTURE ANTENNAS Q                                                                |                                  |       |                                     |                                                                  |                                                |
|                                | CENTERLINE_OF         | FUTURE ANTENNAS Q                                                                |                                  |       |                                     |                                                                  |                                                |
|                                |                       | Ľ                                                                                |                                  |       |                                     |                                                                  | ROGATORY                                       |
|                                | CENTERLINE_OF         | FUTURE ANTENNAS Q                                                                |                                  |       |                                     |                                                                  | ISSUED PER CSC INTERROGATORY<br>DESCRIPTION    |
|                                |                       |                                                                                  |                                  |       |                                     |                                                                  | ISSUED PER<br>DESCRIPTION                      |
|                                |                       |                                                                                  |                                  |       |                                     |                                                                  | DMD<br>CHK'D BY                                |
|                                |                       |                                                                                  |                                  |       |                                     |                                                                  | FLO<br>DRAWN BY (                              |
|                                |                       |                                                                                  |                                  |       |                                     |                                                                  | 10/04/11<br>DATE                               |
|                                |                       |                                                                                  |                                  |       |                                     |                                                                  | REV.                                           |
|                                |                       |                                                                                  |                                  |       | GINEER SEAL                         |                                                                  |                                                |
|                                |                       |                                                                                  |                                  |       | PROFESSIONAL ENGINEER SEAL          |                                                                  |                                                |
|                                |                       |                                                                                  |                                  | 190'± | PROF                                |                                                                  |                                                |
|                                |                       |                                                                                  |                                  | ~     |                                     |                                                                  |                                                |
|                                |                       |                                                                                  |                                  |       |                                     |                                                                  |                                                |
|                                |                       |                                                                                  |                                  |       | sering                              |                                                                  |                                                |
|                                |                       |                                                                                  |                                  |       | fions**                             | ax<br>ord Road                                                   | 05<br>.com                                     |
|                                |                       |                                                                                  |                                  |       | Centered on Solutions <sup>**</sup> | (203) 488-0580<br>(203) 488-8587 Fax<br>63-2 North Branford Road | Branford, CT 06405<br>www.CentekEng.com        |
|                                |                       |                                                                                  |                                  |       |                                     | 8,28                                                             | Brown                                          |
|                                |                       |                                                                                  |                                  |       |                                     | က                                                                | Ð                                              |
|                                |                       |                                                                                  |                                  |       |                                     | NO                                                               | N, CT                                          |
|                                |                       |                                                                                  |                                  |       | RS II                               |                                                                  | VEST CORN<br>STONINGTO                         |
|                                |                       | PROPOSED SBA 8' TAL<br>CHAINLINK FENCE WITH<br>WIRE AT PERIMETER OF<br>COMPOUND. | L GALV'D<br>BARBED<br>F PROPOSED |       | A TOWERS III LL(                    |                                                                  | NORTH-WEST CORNER ROAD<br>NORTH STONINGTON, CT |
|                                |                       |                                                                                  |                                  |       | SBA 1                               |                                                                  |                                                |
|                                |                       |                                                                                  |                                  |       |                                     | Ζ                                                                | 52                                             |
|                                |                       |                                                                                  |                                  |       | DATE:                               | 09/26/                                                           |                                                |
|                                |                       | PROPOSED SBA UTILITY<br>TRANSFORMER AND BO                                       | BACKBOARD,<br>LLARD, TYP.        |       | SCALE:<br>JOB NO.                   | AS NOTE                                                          |                                                |
| RAPHIC SCALE                   | 40                    |                                                                                  |                                  |       |                                     | AND                                                              |                                                |
| ( IN FEET )<br>1 inch = 10 ft. |                       |                                                                                  |                                  |       |                                     | C-                                                               | 1                                              |
|                                |                       |                                                                                  |                                  |       |                                     | o. <u>1</u> of                                                   |                                                |