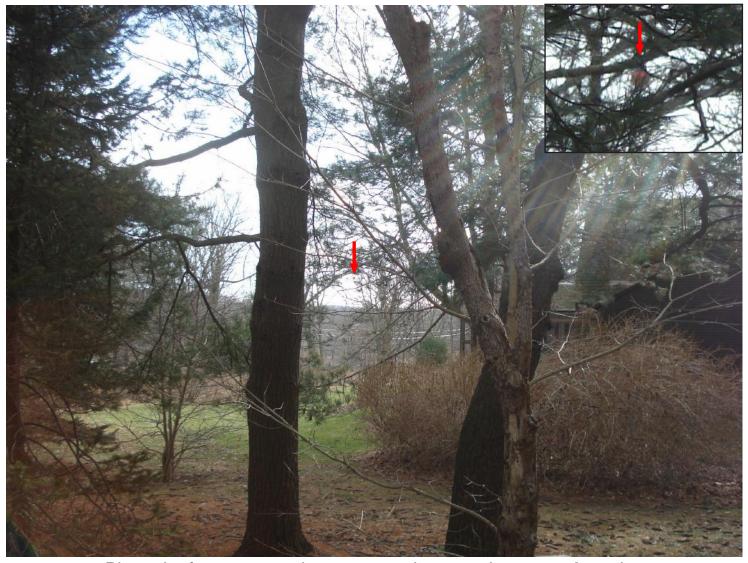

# T-MOBILE NORTHEAST LLC

**DATE: AUG 2011** 

SITE: AMTRAK GUILFORD VIEW 8 - EXISTING VIEW FROM MOOSE HILL ROAD LOOKING SOUTHEAST TOWARDS SITE

### T-MOBILE NORTHEAST LLC

**DATE: AUG 2011** 

SITE: AMTRAK GUILFORD VIEW 8 - PROPOSED VIEW FROM MOOSE HILL ROAD LOOKING SOUTHEAST TOWARDS SITE (SEASONAL VISIBILITY)