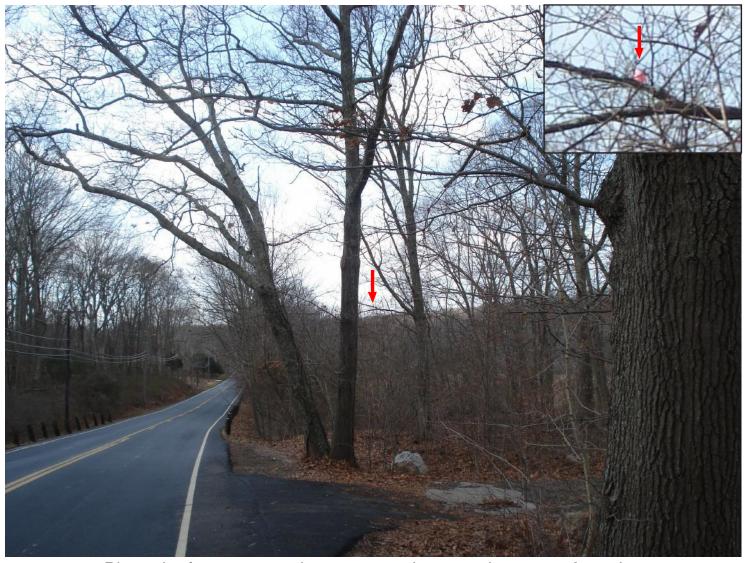

### T-MOBILE NORTHEAST LLC

DATE: AUG 2011

SITE: AMTRAK GUILFORD VIEW 2 - EXISTING VIEW FROM MOOSE HILL ROAD LOOKING EAST TOWARDS SITE