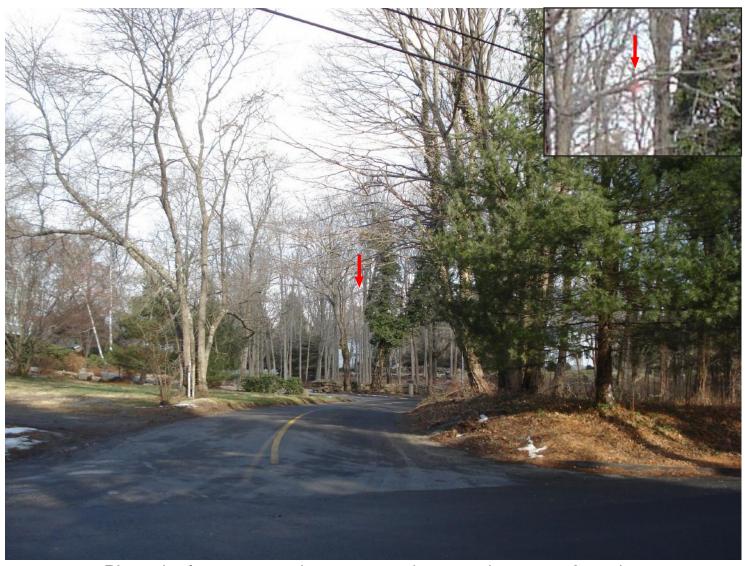

**DATE: AUG 2011** 

SITE: AMTRAK GUILFORD VIEW 1 - EXISTING VIEW FROM MOOSE HILL ROAD LOOKING SOUTHEAST TOWARDS SITE