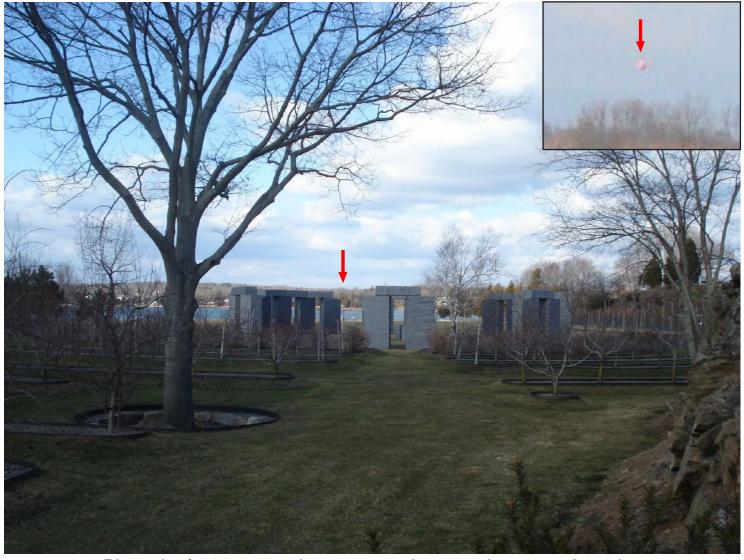

### T-MOBILE NORTHEAST LLC

**DATE: AUG 2011** 

SITE: AMTRAK GUILFORD VIEW 14 - EXISTING VIEW FROM LEETES ISLAND ROAD LOOKING NORTHEAST TOWARDS SITE

### T-MOBILE NORTHEAST LLC

**DATE: AUG 2011** 

SITE: AMTRAK GUILFORD VIEW 14 - PROPOSED VIEW FROM LEETES ISLAND ROAD LOOKING NORTHEAST TOWARDS SITE (SEASONAL VISIBILITY)