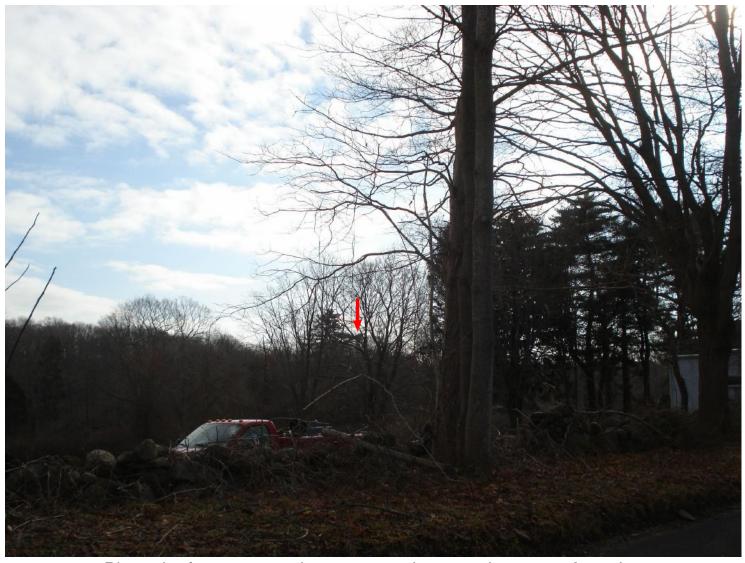

**DATE: AUG 2011** 

SITE: AMTRAK GUILFORD VIEW 1 - EXISTING VIEW FROM MOOSE HILL ROAD LOOKING SOUTHEAST TOWARDS SITE