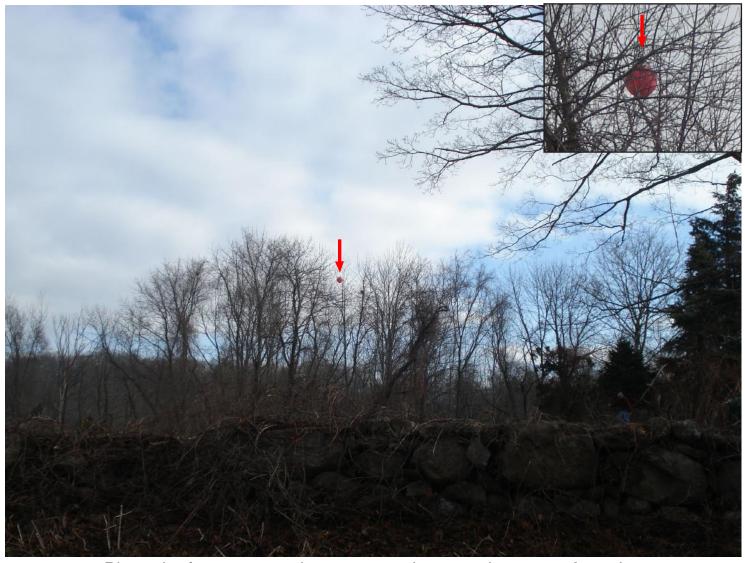

# T-MOBILE NORTHEAST LLC

**DATE: AUG 2011** 

SITE: AMTRAK GUILFORD VIEW 8 - EXISTING VIEW FROM MOOSE HILL ROAD LOOKING SOUTHEAST TOWARDS SITE

### T-MOBILE NORTHEAST LLC

**DATE: AUG 2011** 

SITE: AMTRAK GUILFORD VIEW 8 - PROPOSED VIEW FROM MOOSE HILL ROAD LOOKING SOUTHEAST TOWARDS SITE (SEASONAL VISIBILITY)