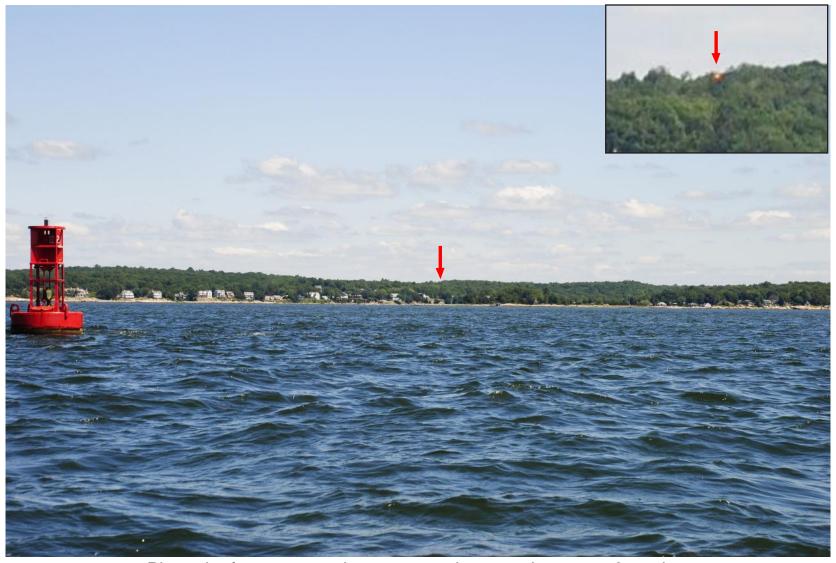

**DATE: AUG 2011** 

SITE: AMTRAK GUILFORD VIEW 1 - EXISTING VIEW FROM LONG ISLAND SOUND LOOKING NORTH TOWARDS SITE