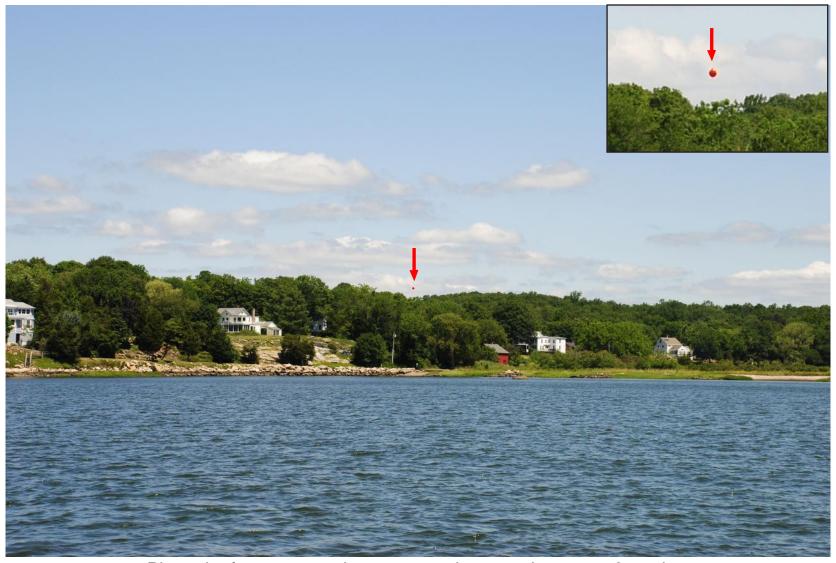

**DATE: AUG 2011** 

SITE: AMTRAK GUILFORD VIEW 1 - EXISTING VIEW FROM LONG ISLAND SOUND LOOKING NORTH TOWARDS SITE