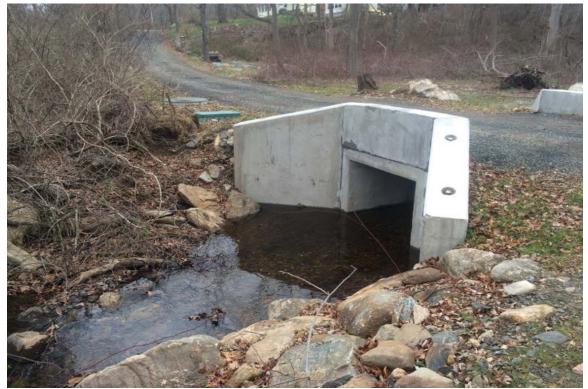

Photo 1: View of proposed access along existing gravel drive looking west with Moose Hill Road in background.

Photo 2: View of existing stream culvert crossing north side looking south.

PHOTO DOCUMENTATION Bay Communication Environmental Monitoring Inspection Moose Hill Road, Guilford, CT Photos taken on June 10, 2015

Photo 3: View of existing stream culvert crossing south side looking north.

Photo 4: View of proposed additional laydown area looking north.

PHOTO DOCUMENTATION Bay Communication Environmental Monitoring Inspection Moose Hill Road, Guilford, CT Photos taken on June 10, 2015