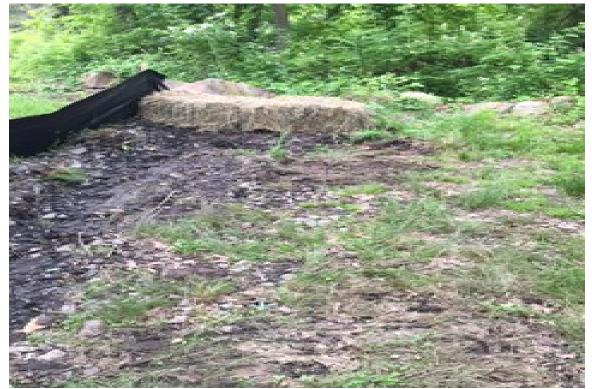

Photo 2: View of hay bale check dam in streambed south side (dry streambed, no flows) looking south.

PHOTO DOCUMENTATION Bay Communication Environmental Monitoring Inspection Moose Hill Road, Guilford, CT Photos taken on July 24, 2015