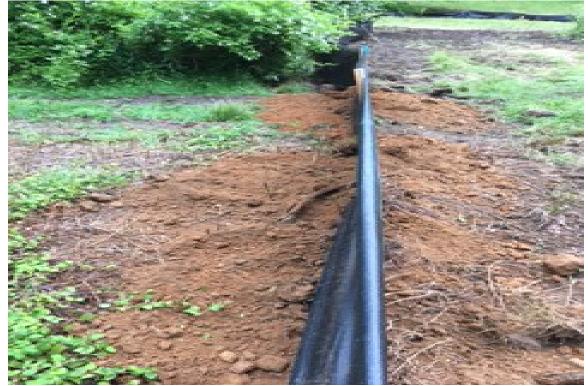

Enclosures: Photo Documentation

PHOTO DOCUMENTATION Bay Communication Environmental Monitoring Inspection Moose Hill Road, Guilford, CT Photos taken on June 21, 2015

Photo 1: View of properly buries silt fence flap (typ.), looking east.

Photo 2: View of properly buried silt fence flap (typ.), looking north.

PHOTO DOCUMENTATION Bay Communication Environmental Monitoring Inspection Moose Hill Road, Guilford, CT Photos taken on June 21, 2015

Photo 3: View of properly buried silt fence flap (typ.), looking north.

Photo 4: View of straw bales check dam near stream crossing, looking east.

PHOTO DOCUMENTATION Bay Communication Environmental Monitoring Inspection Moose Hill Road, Guilford, CT Photos taken on June 21, 2015

Photo 3: View of silt fence properly buried in exposed bedrock area looking northeast.

Photo 4: View of silt fence properly buried looking west.

PHOTO DOCUMENTATION Bay Communication Environmental Monitoring Inspection Moose Hill Road, Guilford, CT Photos taken on July 7, 2015