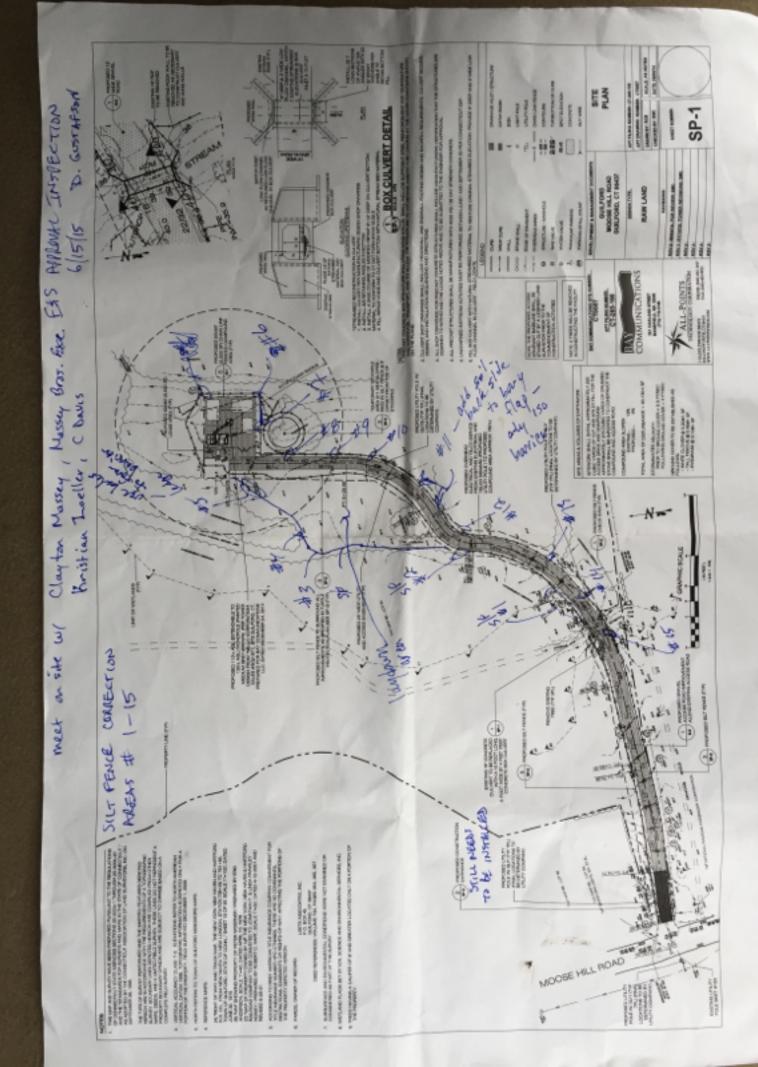

### **Dean Gustafson**

| From:        | Dean Gustafson                                                                       |
|--------------|--------------------------------------------------------------------------------------|
| Sent:        | Thursday, June 18, 2015 6:23 PM                                                      |
| То:          | 'Mark Cook'; Kristian Zoeller; Mike Granese; Vincent Granese                         |
| Cc:          | Mike Libertine; Deb Leonardo; Matthew Gustafson; Craig Clarkin                       |
| Subject:     | Bay Communications Project, Moose Hill Road, Guilford, CT - Inspection of Silt Fence |
|              | Isolation Barrier                                                                    |
| Attachments: | Guilford SF Iso Barrier Insp_061515.pdf                                              |
| Importance:  | High                                                                                 |

### Good afternoon Kristian,

I am following up from our inspection on Monday afternoon (6/15) with Clayton Massey of Massey Bros. Construction for review of the silt fence for the purposes of creating an isolation barrier to prevent the three rare turtles from entering the construction area and protecting nearby sensitive wetlands and the stream. As discussed during the field inspection of the silt fence barrier, numerous areas required repair to ensure that no gaps in the silt fence existed that could provide an avenue for turtles to get into the construction area. These correction areas are also needed in some areas to properly control runoff from the site to avoid impact into the stream or wetlands. Attached is a sketch map identifying all of the areas and below is a brief summary of those action items.

- Correction Areas S/F #1 thru #14 silt fence bottom needs to be properly trenched and backfilled as several areas were not properly buried; a couple of spots were due to shallow ledge which will be corrected with the use of straw bales to create a barrier
- Correction Area S/F #15 +/- 10 ft. section of silt fence or straw bales/wattle added on to end of silt fence to create a southward return to block any flow path running along the silt fence line to protect the stream, which receives this flow path
- Correction Area #16 construction entrance (anti-tracking pad) needs to be installed to control tracking of mud from site out onto Moose Hill Road

I had held off for a couple of days in sending out this email in hopes that Clayton would provide me with his email, as he indicated he would during our site meeting, so that he could be included. I have yet to receive an email from him with his contact info.

Kristian, please provide Clayton's email to me and forward him this email while cc'ing me. Clayton also stated that the silt fence correction areas would be fixed on Tuesday (6/16) and that he would follow up by sending me photographs documenting those areas were fixed. Please send me that documentation ASAP so that I can refer to it in my monthly summary report that will need to be sent to the CT Siting Council.