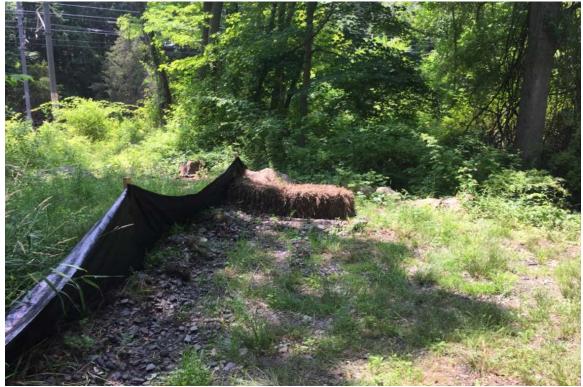

Photo 2: View of hay bale check dam in streambed south side (dry streambed, no flows) looking south.

PHOTO DOCUMENTATION Bay Communication Environmental Monitoring Inspection Moose Hill Road, Guilford, CT Photos taken on July 24, 2015