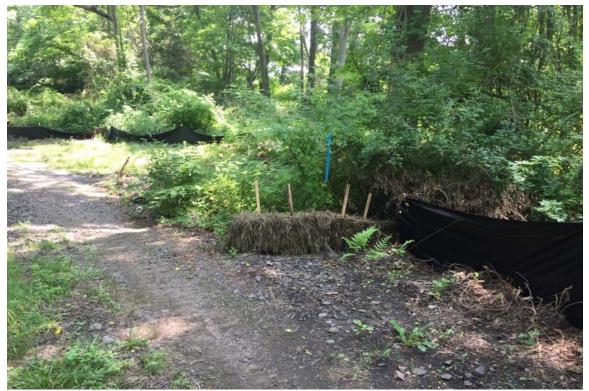

Photo 2: View of hay bale check dam in streambed south side (dry streambed, no flows) looking south.

PHOTO DOCUMENTATION Bay Communication Environmental Monitoring Inspection Moose Hill Road, Guilford, CT Photos taken on July 24, 2015