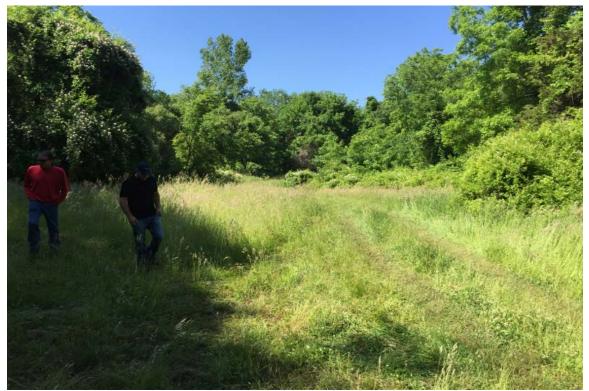

Photo 1: View of proposed access along existing gravel drive looking west with Moose Hill Road in background.

Photo 2: View of existing stream culvert crossing north side looking south.

PHOTO DOCUMENTATION Bay Communication Environmental Monitoring Inspection Moose Hill Road, Guilford, CT Photos taken on June 10, 2015

Photo 3: View of existing stream culvert crossing south side looking north.

Photo 4: View of proposed additional laydown area looking north.

PHOTO DOCUMENTATION Bay Communication Environmental Monitoring Inspection Moose Hill Road, Guilford, CT Photos taken on June 10, 2015