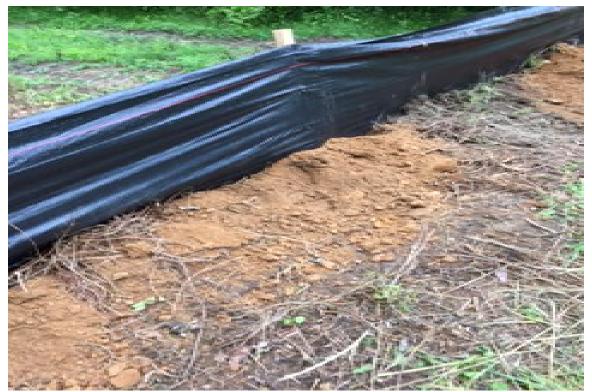

Enclosures: Photo Documentation

PHOTO DOCUMENTATION Bay Communication Environmental Monitoring Inspection Moose Hill Road, Guilford, CT Photos taken on June 21, 2015

Photo 1: View of properly buries silt fence flap (typ.), looking east.

Photo 2: View of properly buried silt fence flap (typ.), looking north.

PHOTO DOCUMENTATION Bay Communication Environmental Monitoring Inspection Moose Hill Road, Guilford, CT Photos taken on June 21, 2015

Photo 3: View of properly buried silt fence flap (typ.), looking north.

Photo 4: View of straw bales check dam near stream crossing, looking east.

PHOTO DOCUMENTATION Bay Communication Environmental Monitoring Inspection Moose Hill Road, Guilford, CT Photos taken on June 21, 2015

Photo 3: View of silt fence properly buried in exposed bedrock area looking northeast.

Photo 4: View of silt fence properly buried looking west.

PHOTO DOCUMENTATION Bay Communication Environmental Monitoring Inspection Moose Hill Road, Guilford, CT Photos taken on July 7, 2015