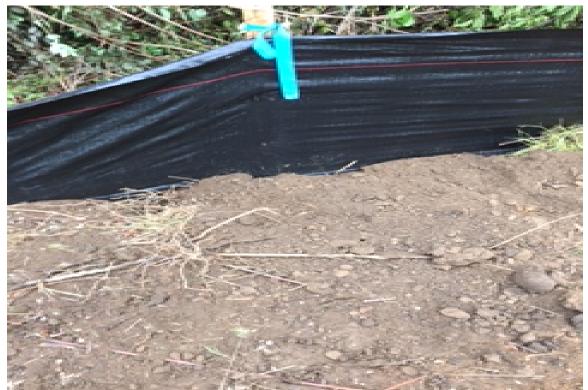

Enclosures: Photo Documentation

PHOTO DOCUMENTATION Bay Communication Environmental Monitoring Inspection Moose Hill Road, Guilford, CT Photos taken on June 21, 2015

Photo 1: View of properly buries silt fence flap (typ.), looking east.

Photo 2: View of properly buried silt fence flap (typ.), looking north.

PHOTO DOCUMENTATION Bay Communication Environmental Monitoring Inspection Moose Hill Road, Guilford, CT Photos taken on June 21, 2015

Photo 3: View of properly buried silt fence flap (typ.), looking north.

Photo 4: View of straw bales check dam near stream crossing, looking east.

PHOTO DOCUMENTATION Bay Communication Environmental Monitoring Inspection Moose Hill Road, Guilford, CT Photos taken on June 21, 2015

Photo 3: View of silt fence properly buried in exposed bedrock area looking northeast.

Photo 4: View of silt fence properly buried looking west.

PHOTO DOCUMENTATION Bay Communication Environmental Monitoring Inspection Moose Hill Road, Guilford, CT Photos taken on July 7, 2015