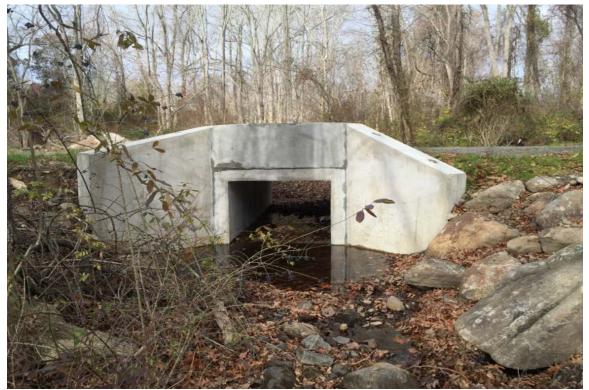

Photo 1: View of proposed access along existing gravel drive looking west with Moose Hill Road in background.

Photo 2: View of existing stream culvert crossing north side looking south.

PHOTO DOCUMENTATION Bay Communication Environmental Monitoring Inspection Moose Hill Road, Guilford, CT Photos taken on June 10, 2015

Photo 3: View of existing stream culvert crossing south side looking north.

Photo 4: View of proposed additional laydown area looking north.

PHOTO DOCUMENTATION Bay Communication Environmental Monitoring Inspection Moose Hill Road, Guilford, CT Photos taken on June 10, 2015

Photo 2: View of southwest side of culvert looking southeast at staked check dam.

PHOTO DOCUMENTATION Bay Communication Environmental Monitoring Inspection Moose Hill Road, Guilford, CT Photos taken on July 7, 2015

Photo 5: View of southeast side of culvert looking southwest correction area #1 bales need to be staked down.

Photo 6: View of northeast side of culvert looking west correction area #2 stake bale needs to be staked down.