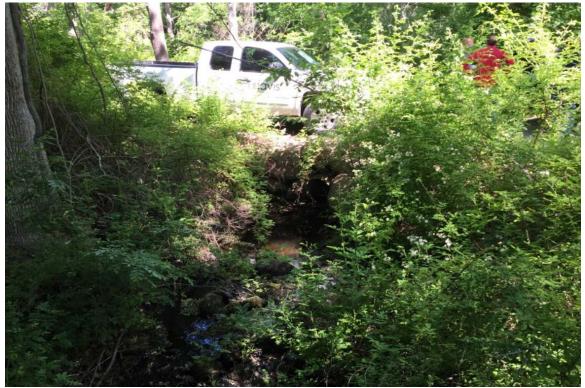

Photo 3: View of existing stream culvert crossing south side looking north.

Photo 4: View of proposed additional laydown area looking north.

PHOTO DOCUMENTATION Bay Communication Environmental Monitoring Inspection Moose Hill Road, Guilford, CT Photos taken on June 10, 2015