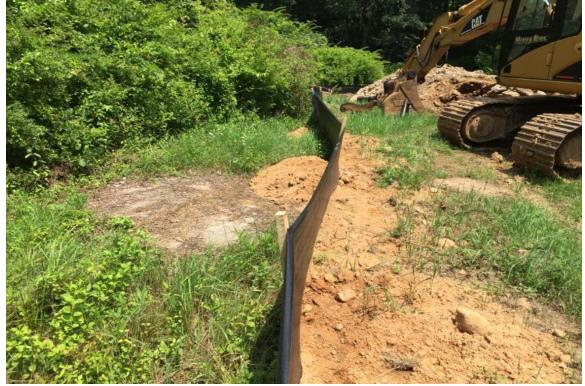

Enclosures: Photo Documentation

PHOTO DOCUMENTATION Bay Communication Environmental Monitoring Inspection Moose Hill Road, Guilford, CT Photos taken on July 24, 2015

Photo 1: View of new stream crossing culvert in mid construction looking east.