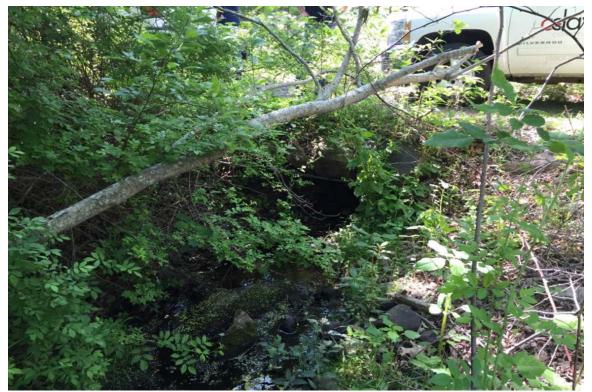

Photo 1: View of proposed access along existing gravel drive looking west with Moose Hill Road in background.

Photo 2: View of existing stream culvert crossing north side looking south.

PHOTO DOCUMENTATION Bay Communication Environmental Monitoring Inspection Moose Hill Road, Guilford, CT Photos taken on June 10, 2015

Photo 3: View of existing stream culvert crossing south side looking north.

Photo 4: View of proposed additional laydown area looking north.

PHOTO DOCUMENTATION Bay Communication Environmental Monitoring Inspection Moose Hill Road, Guilford, CT Photos taken on June 10, 2015