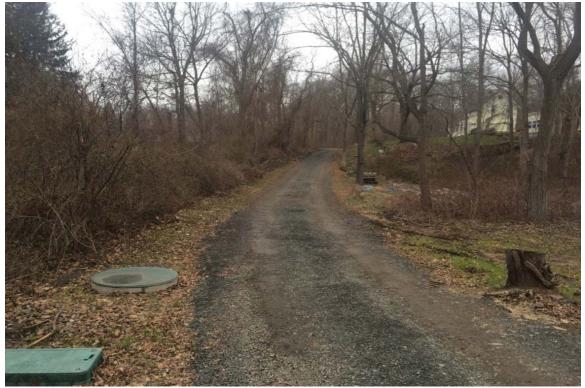

Photo 1: View of proposed access along existing gravel drive looking west with Moose Hill Road in background.

Photo 2: View of existing stream culvert crossing north side looking south.

PHOTO DOCUMENTATION Bay Communication Environmental Monitoring Inspection Moose Hill Road, Guilford, CT Photos taken on June 10, 2015