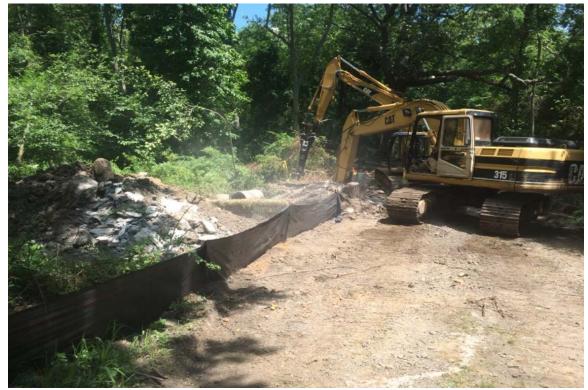

Enclosures: Photo Documentation

PHOTO DOCUMENTATION Bay Communication Environmental Monitoring Inspection Moose Hill Road, Guilford, CT Photos taken on July 24, 2015

Photo 1: View of new stream crossing culvert in mid construction looking east.