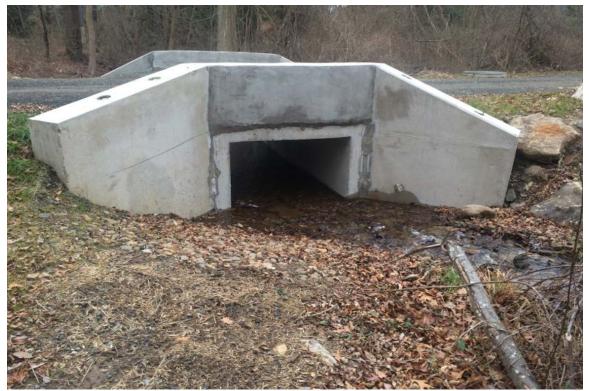

Photo 1: View of proposed access along existing gravel drive looking west with Moose Hill Road in background.

Photo 2: View of existing stream culvert crossing north side looking south.

PHOTO DOCUMENTATION Bay Communication Environmental Monitoring Inspection Moose Hill Road, Guilford, CT Photos taken on June 10, 2015

Photo 3: View of existing stream culvert crossing south side looking north.

Photo 4: View of proposed additional laydown area looking north.

PHOTO DOCUMENTATION Bay Communication Environmental Monitoring Inspection Moose Hill Road, Guilford, CT Photos taken on June 10, 2015