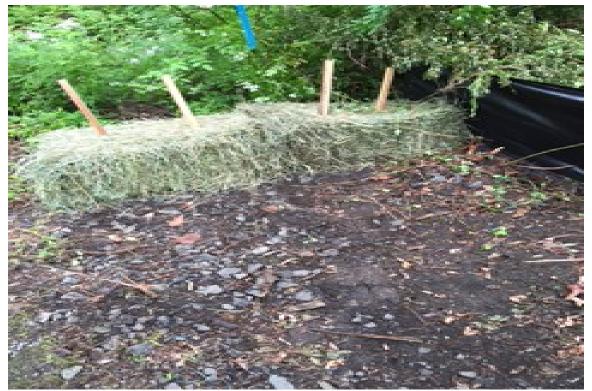

Photo 2: View of hay bale check dam in streambed south side (dry streambed, no flows) looking south.

PHOTO DOCUMENTATION Bay Communication Environmental Monitoring Inspection Moose Hill Road, Guilford, CT Photos taken on July 24, 2015