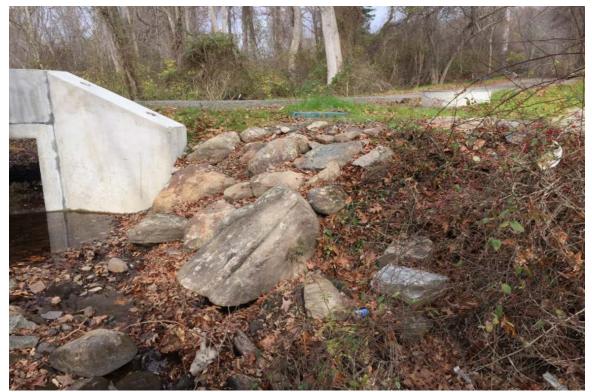

Photo 2: View of southwest side of culvert looking southeast at staked check dam.

PHOTO DOCUMENTATION Bay Communication Environmental Monitoring Inspection Moose Hill Road, Guilford, CT Photos taken on July 7, 2015

Photo 5: View of southeast side of culvert looking southwest correction area #1 bales need to be staked down.

Photo 6: View of northeast side of culvert looking west correction area #2 stake bale needs to be staked down.