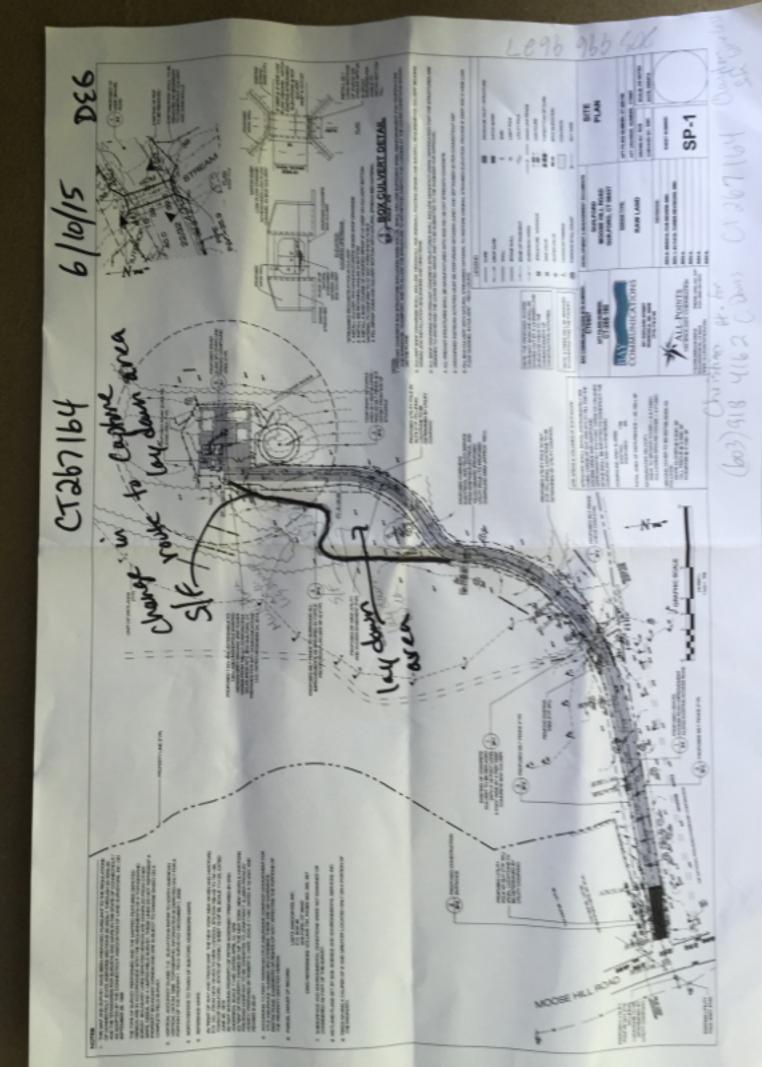

Enclosures: Photo Documentation Correction Areas #1-16 email correspondence 06/18/15 Correction Areas #1-16 Sketch Map

### Good afternoon Kristian,

I am following up from our inspection on Monday afternoon (6/15) with Clayton Massey of Massey Bros. Construction for review of the silt fence for the purposes of creating an isolation barrier to prevent the three rare turtles from entering the construction area and protecting nearby sensitive wetlands and the stream. As discussed during the field inspection of the silt fence barrier, numerous areas required repair to ensure that no gaps in the silt fence existed that could provide an avenue for turtles to get into the construction area. These correction areas are also needed in some areas to properly control runoff from the site to avoid impact into the stream or wetlands. Attached is a sketch map identifying all of the areas and below is a brief summary of those action items.

- Correction Areas S/F #1 thru #14 silt fence bottom needs to be properly trenched and backfilled as several areas were not properly buried; a couple of spots were due to shallow ledge which will be corrected with the use of straw bales to create a barrier
- Correction Area S/F #15 +/- 10 ft. section of silt fence or straw bales/wattle added on to end of silt fence to create a southward return to block any flow path running along the silt fence line to protect the stream, which receives this flow path
- Correction Area #16 construction entrance (anti-tracking pad) needs to be installed to control tracking of mud from site out onto Moose Hill Road