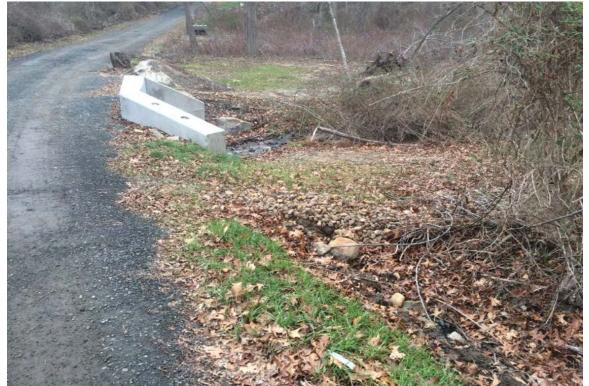

Photo 1: View of proposed access along existing gravel drive looking west with Moose Hill Road in background.

Photo 2: View of existing stream culvert crossing north side looking south.

PHOTO DOCUMENTATION Bay Communication Environmental Monitoring Inspection Moose Hill Road, Guilford, CT Photos taken on June 10, 2015

Photo 3: View of existing stream culvert crossing south side looking north.

Photo 4: View of proposed additional laydown area looking north.

PHOTO DOCUMENTATION Bay Communication Environmental Monitoring Inspection Moose Hill Road, Guilford, CT Photos taken on June 10, 2015