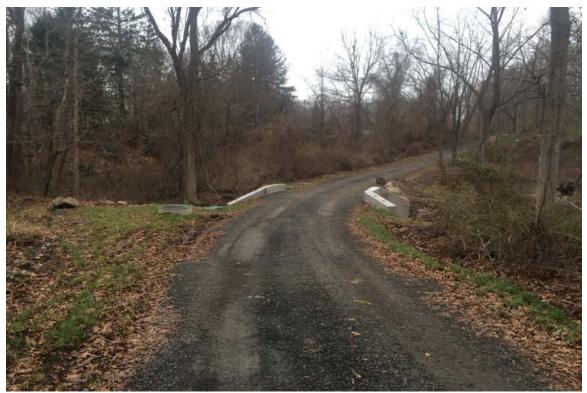

Photo 1: View of proposed access along existing gravel drive looking west with Moose Hill Road in background.

Photo 2: View of existing stream culvert crossing north side looking south.

PHOTO DOCUMENTATION Bay Communication Environmental Monitoring Inspection Moose Hill Road, Guilford, CT Photos taken on June 10, 2015

Photo 3: View of existing stream culvert crossing south side looking north.

Photo 4: View of proposed additional laydown area looking north.

PHOTO DOCUMENTATION Bay Communication Environmental Monitoring Inspection Moose Hill Road, Guilford, CT Photos taken on June 10, 2015