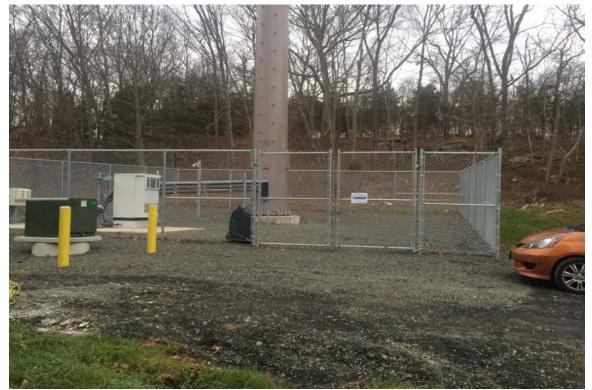

Photo 3: View of access road looking south.

Photo 4: View of tower compound looking north.

Report No.\_6\_

Project: Bay Communications Site CT0007 Facility Address: Moose Hill Road, Guilford, Connecticut