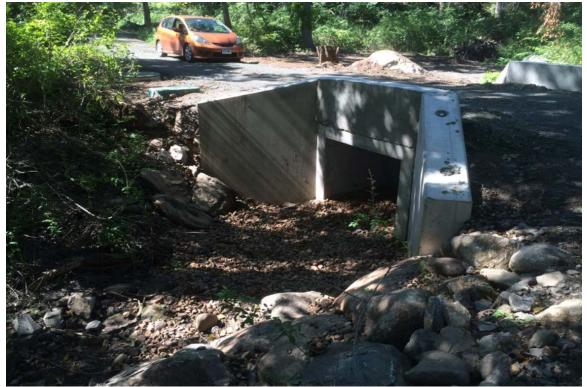

Photo 2: View of southwest side of culvert looking southeast at staked check dam.

PHOTO DOCUMENTATION Bay Communication Environmental Monitoring Inspection Moose Hill Road, Guilford, CT Photos taken on July 7, 2015