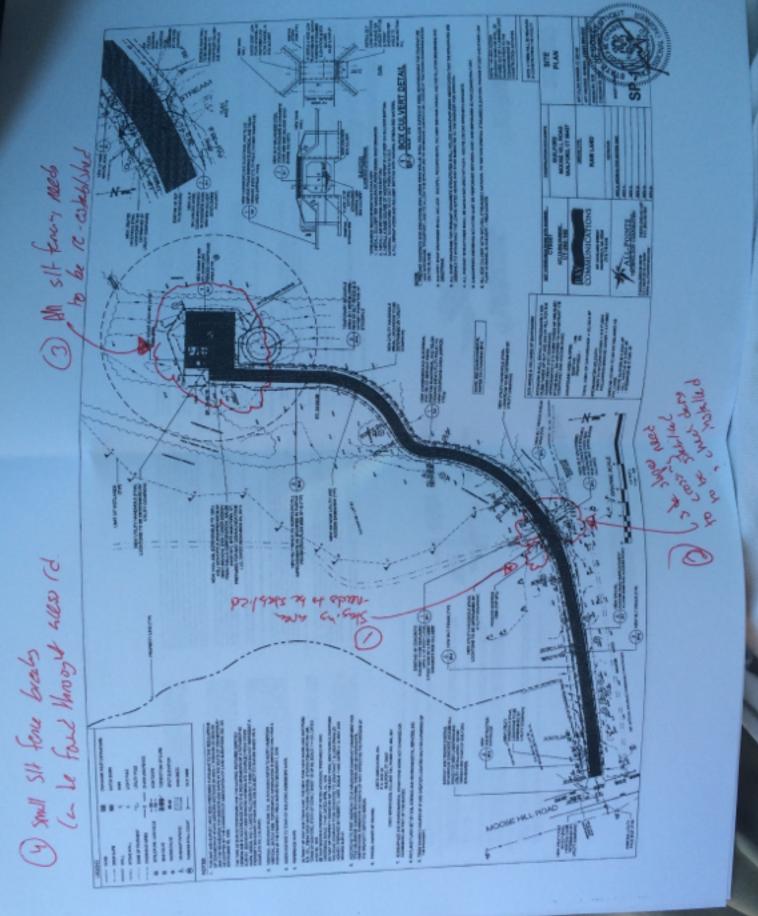

Enclosures: Photo Documentation Correction Areas #1-16 email correspondence 06/18/15 Correction Areas #1-16 Sketch Map

### Good afternoon Kristian,

I am following up from our inspection on Monday afternoon (6/15) with Clayton Massey of Massey Bros. Construction for review of the silt fence for the purposes of creating an isolation barrier to prevent the three rare turtles from entering the construction area and protecting nearby sensitive wetlands and the stream. As discussed during the field inspection of the silt fence barrier, numerous areas required repair to ensure that no gaps in the silt fence existed that could provide an avenue for turtles to get into the construction area. These correction areas are also needed in some areas to properly control runoff from the site to avoid impact into the stream or wetlands. Attached is a sketch map identifying all of the areas and below is a brief summary of those action items.

- Correction Areas S/F #1 thru #14 silt fence bottom needs to be properly trenched and backfilled as several areas were not properly buried; a couple of spots were due to shallow ledge which will be corrected with the use of straw bales to create a barrier
- Correction Area S/F #15 +/- 10 ft. section of silt fence or straw bales/wattle added on to end of silt fence to create a southward return to block any flow path running along the silt fence line to protect the stream, which receives this flow path
- Correction Area #16 construction entrance (anti-tracking pad) needs to be installed to control tracking of mud from site out onto Moose Hill Road