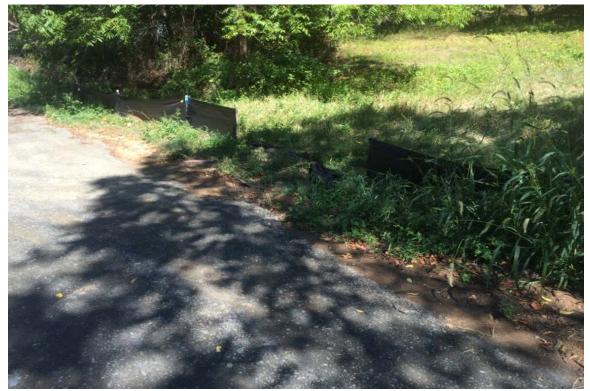

Photo 2: View of hay bale check dam in streambed south side (dry streambed, no flows) looking south.

PHOTO DOCUMENTATION Bay Communication Environmental Monitoring Inspection Moose Hill Road, Guilford, CT Photos taken on July 24, 2015