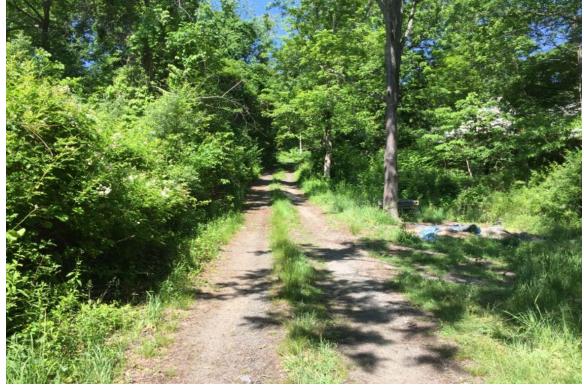

Photo 1: View of proposed access along existing gravel drive looking west with Moose Hill Road in background.

Photo 2: View of existing stream culvert crossing north side looking south.

PHOTO DOCUMENTATION Bay Communication Environmental Monitoring Inspection Moose Hill Road, Guilford, CT Photos taken on June 10, 2015