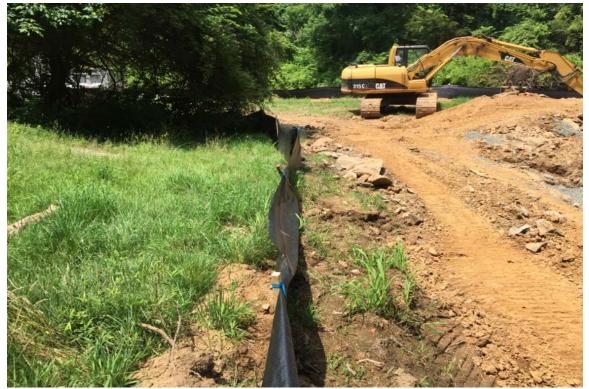

Enclosures: Photo Documentation

PHOTO DOCUMENTATION Bay Communication Environmental Monitoring Inspection Moose Hill Road, Guilford, CT Photos taken on July 24, 2015

Photo 1: View of new stream crossing culvert in mid construction looking east.