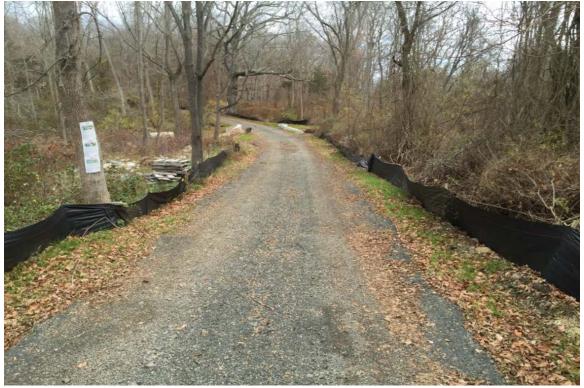

Enclosures: Photo Documentation

PHOTO DOCUMENTATION Bay Communication Environmental Monitoring Inspection Moose Hill Road, Guilford, CT Photos taken on June 21, 2015

Photo 1: View of properly buries silt fence flap (typ.), looking east.

Photo 2: View of properly buried silt fence flap (typ.), looking north.

PHOTO DOCUMENTATION Bay Communication Environmental Monitoring Inspection Moose Hill Road, Guilford, CT Photos taken on June 21, 2015

Photo 3: View of properly buried silt fence flap (typ.), looking north.

Photo 4: View of straw bales check dam near stream crossing, looking east.

PHOTO DOCUMENTATION Bay Communication Environmental Monitoring Inspection Moose Hill Road, Guilford, CT Photos taken on June 21, 2015

Photo 3: View of silt fence properly buried in exposed bedrock area looking northeast.

Photo 4: View of silt fence properly buried looking west.

PHOTO DOCUMENTATION Bay Communication Environmental Monitoring Inspection Moose Hill Road, Guilford, CT Photos taken on July 7, 2015