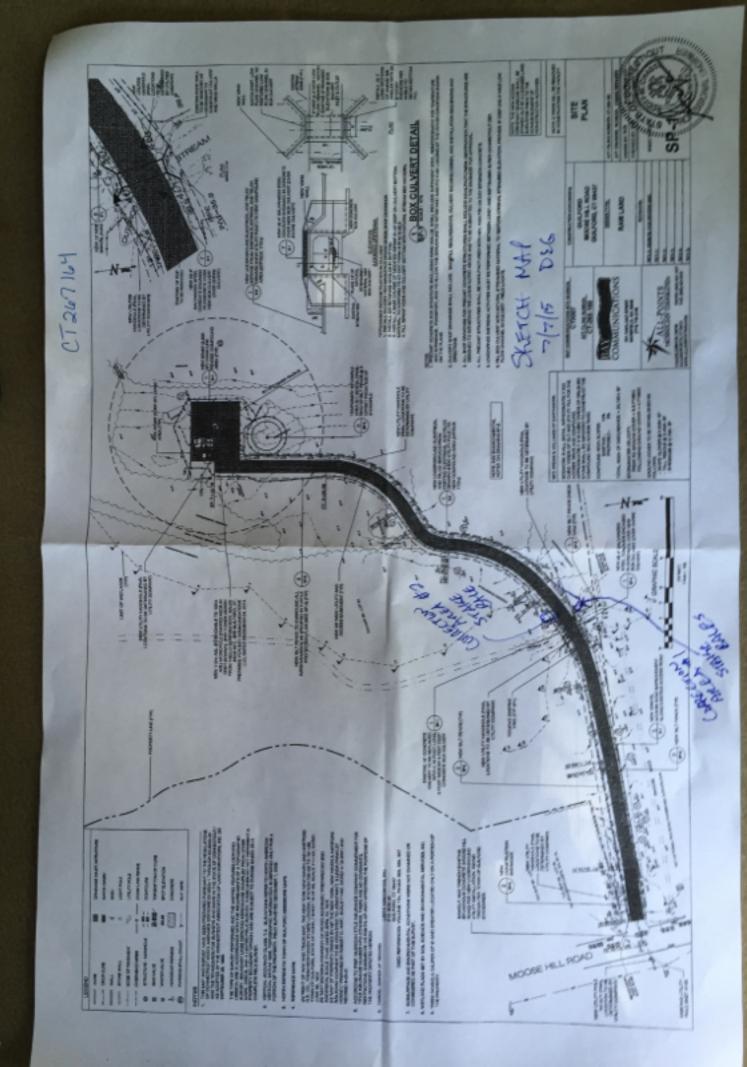

Enclosures: Photo Documentation Correction Areas #1-16 email correspondence 06/18/15 Correction Areas #1-16 Sketch Map

### Good afternoon Kristian,

I am following up from our inspection on Monday afternoon (6/15) with Clayton Massey of Massey Bros. Construction for review of the silt fence for the purposes of creating an isolation barrier to prevent the three rare turtles from entering the construction area and protecting nearby sensitive wetlands and the stream. As discussed during the field inspection of the silt fence barrier, numerous areas required repair to ensure that no gaps in the silt fence existed that could provide an avenue for turtles to get into the construction area. These correction areas are also needed in some areas to properly control runoff from the site to avoid impact into the stream or wetlands. Attached is a sketch map identifying all of the areas and below is a brief summary of those action items.

- Correction Areas S/F #1 thru #14 silt fence bottom needs to be properly trenched and backfilled as several areas were not properly buried; a couple of spots were due to shallow ledge which will be corrected with the use of straw bales to create a barrier
- Correction Area S/F #15 +/- 10 ft. section of silt fence or straw bales/wattle added on to end of silt fence to create a southward return to block any flow path running along the silt fence line to protect the stream, which receives this flow path
- Correction Area #16 construction entrance (anti-tracking pad) needs to be installed to control tracking of mud from site out onto Moose Hill Road