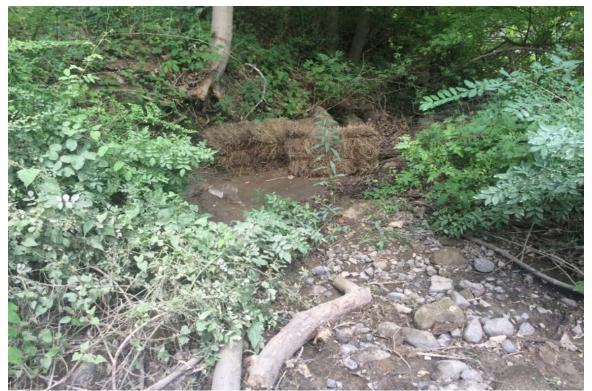

Photo 2: View of hay bale check dam in streambed south side (dry streambed, no flows) looking south.

PHOTO DOCUMENTATION Bay Communication Environmental Monitoring Inspection Moose Hill Road, Guilford, CT Photos taken on July 24, 2015