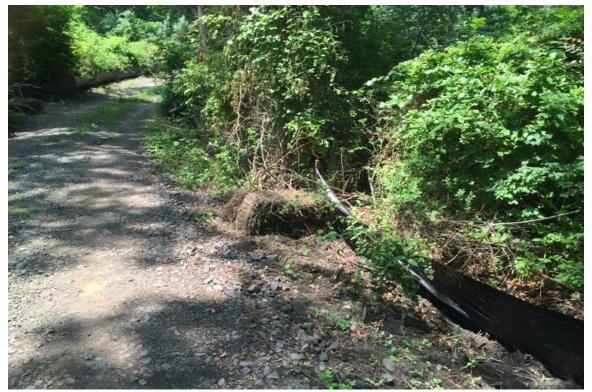

Enclosures: Photo Documentation

PHOTO DOCUMENTATION Bay Communication Environmental Monitoring Inspection Moose Hill Road, Guilford, CT Photos taken on July 24, 2015

Photo 1: View of new stream crossing culvert in mid construction looking east.

Photo 2: View of hay bale check dam in streambed south side (dry streambed, no flows) looking south.

PHOTO DOCUMENTATION Bay Communication Environmental Monitoring Inspection Moose Hill Road, Guilford, CT Photos taken on July 24, 2015