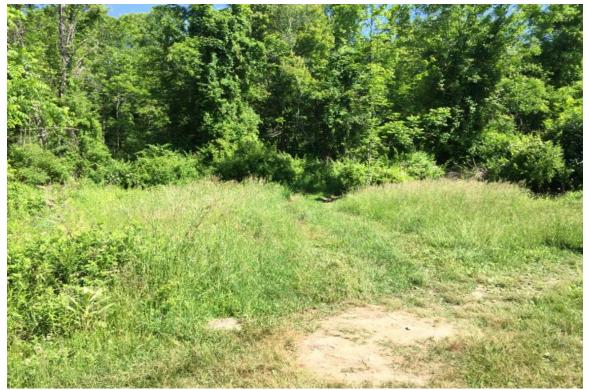

Photo 3: View of existing stream culvert crossing south side looking north.

Photo 4: View of proposed additional laydown area looking north.

PHOTO DOCUMENTATION Bay Communication Environmental Monitoring Inspection Moose Hill Road, Guilford, CT Photos taken on June 10, 2015

Photo 5: View of proposed access looking southwest from tower site.

Photo 6: View of proposed tower site looking south.