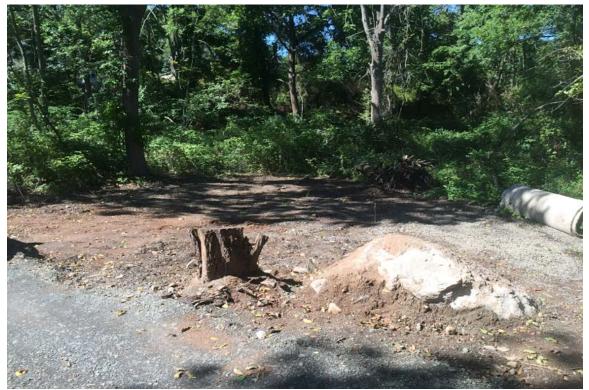

Photo 3: View of access road looking south.

Photo 4: View of tower compound looking north.

Report No.\_6\_

Project: Bay Communications Site CT0007 Facility Address: Moose Hill Road, Guilford, Connecticut