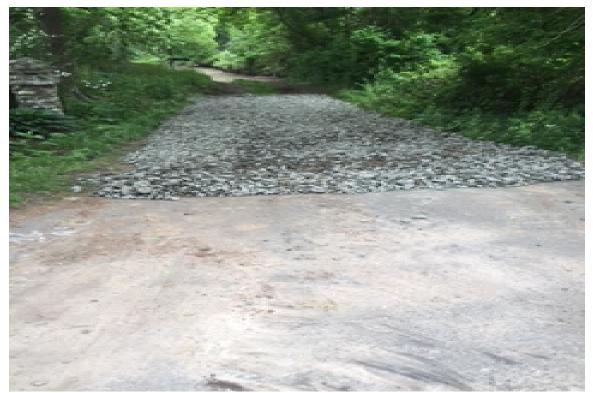

Photo 3: View of access road looking south.

Photo 4: View of tower compound looking north.

Report No.\_6\_

Project: Bay Communications Site CT0007 Facility Address: Moose Hill Road, Guilford, Connecticut