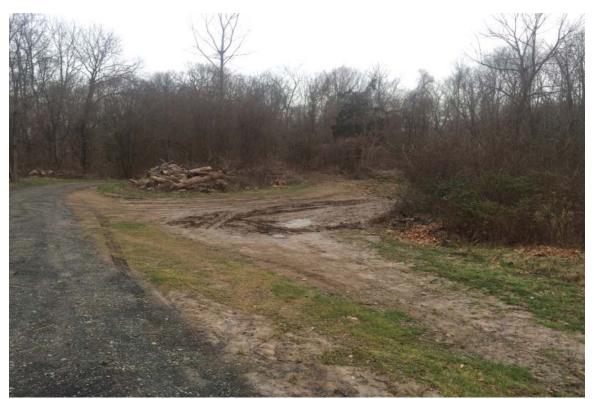

Enclosures: Photo Documentation

PHOTO DOCUMENTATION Bay Communication Environmental Monitoring Inspection Moose Hill Road, Guilford, CT Photos taken on July 24, 2015

Photo 1: View of new stream crossing culvert in mid construction looking east.

Photo 2: View of hay bale check dam in streambed south side (dry streambed, no flows) looking south.

PHOTO DOCUMENTATION Bay Communication Environmental Monitoring Inspection Moose Hill Road, Guilford, CT Photos taken on July 24, 2015