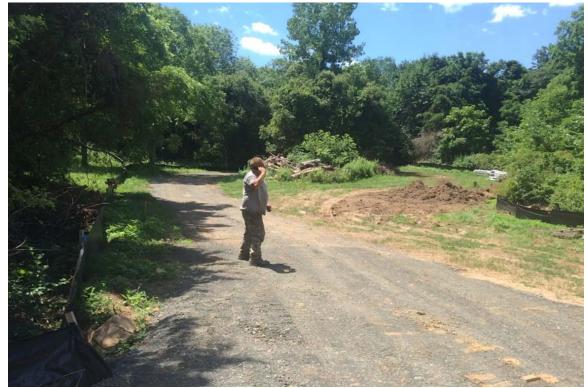

Photo 1: View of proposed access along existing gravel drive looking west with Moose Hill Road in background.

Photo 2: View of existing stream culvert crossing north side looking south.

PHOTO DOCUMENTATION Bay Communication Environmental Monitoring Inspection Moose Hill Road, Guilford, CT Photos taken on June 10, 2015