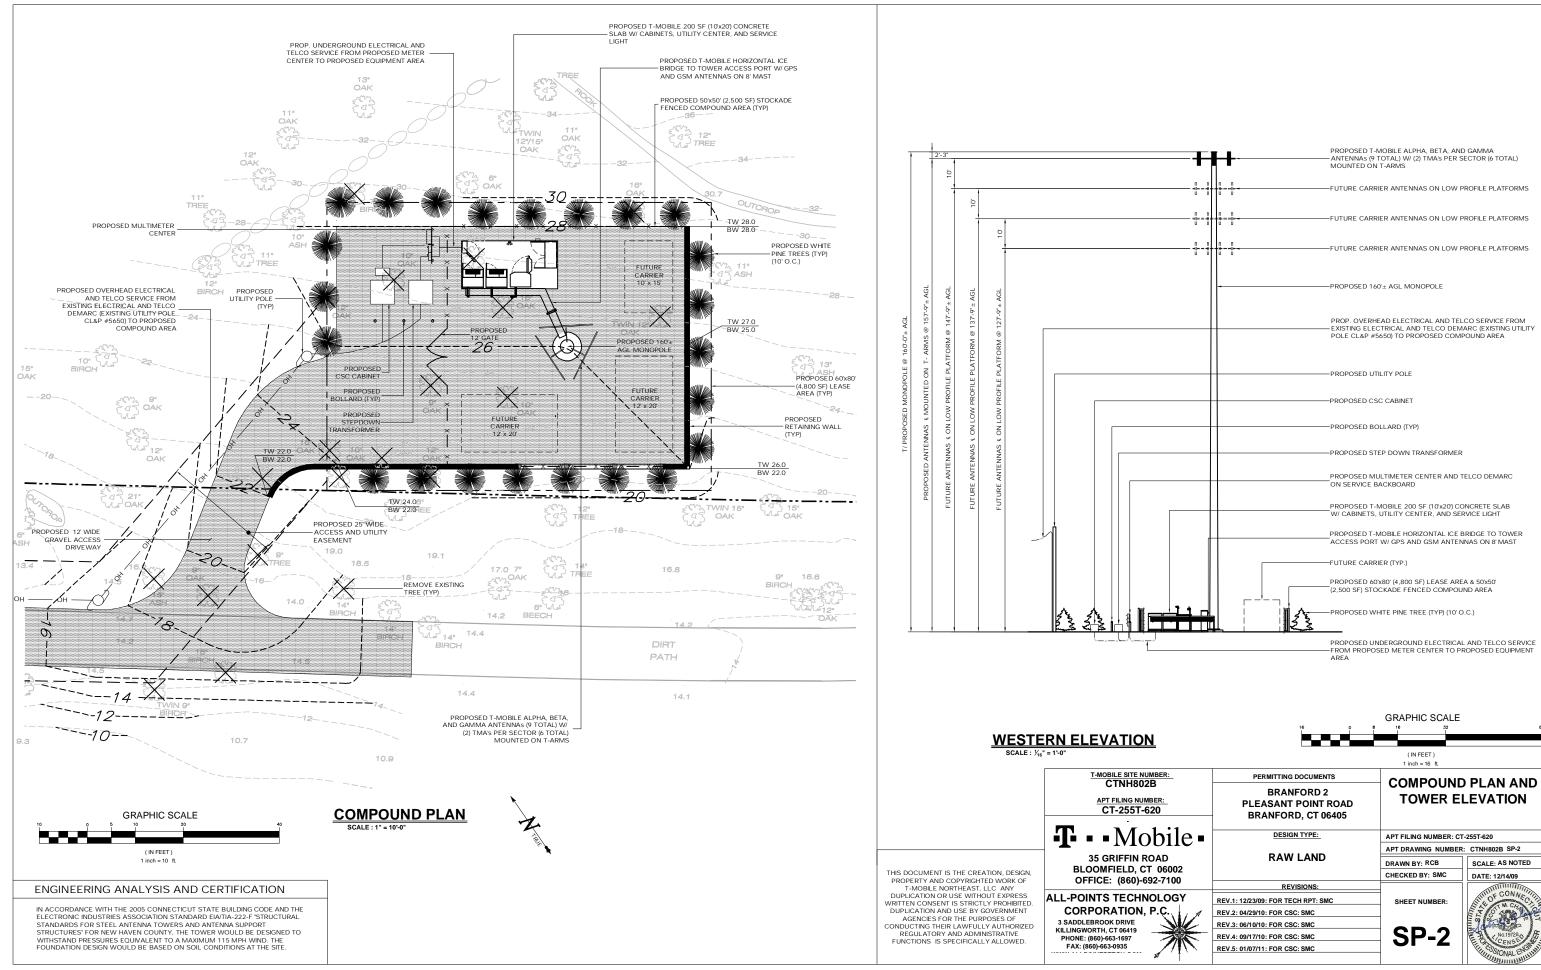

|              |                                                         |                                   | 64                   |
|--------------|---------------------------------------------------------|-----------------------------------|----------------------|
|              |                                                         | (IN FEET)<br>1 inch = 16 ft.      |                      |
| R:           | PERMITTING DOCUMENTS                                    | COMPOUND PLAN AND                 |                      |
| <u>:-</u>    | BRANFORD 2<br>PLEASANT POINT ROAD<br>BRANFORD, CT 06405 | TOWER ELEVATION                   |                      |
| oile•        | DESIGN TYPE:                                            | APT FILING NUMBER: CT-255T-620    |                      |
|              |                                                         | APT DRAWING NUMBER: CTNH802B SP-2 |                      |
| D            | RAW LAND                                                | DRAWN BY: RCB                     | SCALE: AS NOTED      |
| 6002<br>7100 |                                                         | CHECKED BY: SMC                   | DATE: 12/14/09       |
| /100         | REVISIONS:                                              |                                   |                      |
| .OGY         | REV.1: 12/23/09: FOR TECH RPT: SMC                      | SHEET NUMBER:                     | THE OF CONNECTION    |
| Ç.,          | REV.2: 04/29/10: FOR CSC: SMC                           |                                   | EZOS                 |
|              | REV.3: 06/10/10: FOR CSC: SMC                           |                                   |                      |
|              | REV.4: 09/17/10: FOR CSC: SMC                           | SP-2                              | E B (No.19728 ) E    |
|              | REV.5: 01/07/11: FOR CSC: SMC                           |                                   | FILESSIONAL ENGINEER |