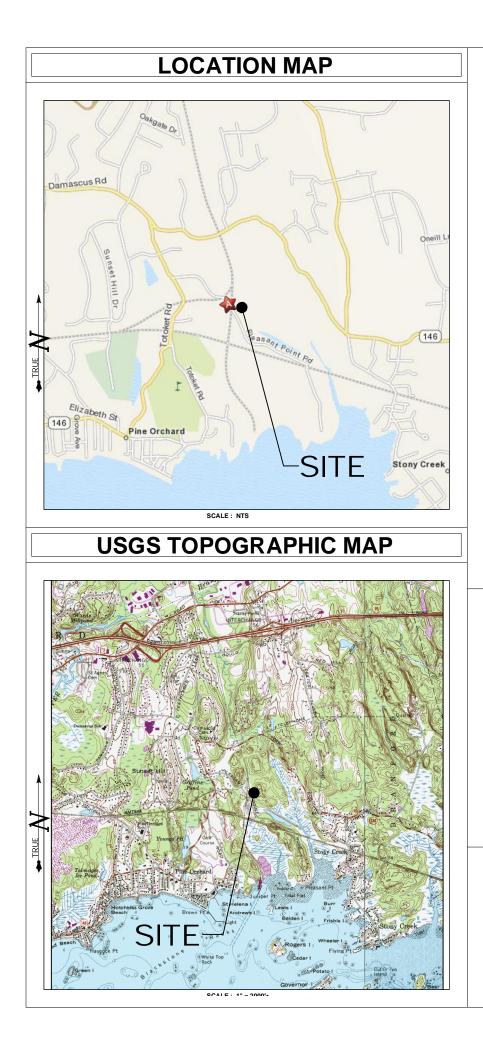

## **DRAWING INDEX**

**T-1 TITLE SHEET & INDEX** 

A-1 ABUTTERS MAP

SP-1 SITE PLAN

SP-2 COMPOUND PLAN AND TOWER ELEVATION

AE-1 AERIAL MAP

\*SITE INFORMATION:

-SITE NAME: BRANFORD 2 -SITE ID NUMBER:. CTNH802B SITE ADDRESS PLEASANT POINT ROAD BRANFORD, CT 06405

-MAP H08 -BLOCK:. -LOT

R-5 & PINE ORCHARD -70NE: OVERLAY BOUNDARY -LATITUDE 41° 16' 33.48" N -LONGITUDE 72° 45' 56.05" W -ELEVATION: 25'± AMSL -FEMA/FIRM 70NF 'A6' & 'B' DESIGNATION -ACREAGE: 92.3 Ac

THIS DOCUMENT IS THE CREATION, DESIGN, PROPERTY AND COPYRIGHTED WORK OF T-MOBILE NORTHEAST, LLC, ANY DUPLICATION OR USE WITHOUT EXPRESS WRITTEN CONSENT IS STRICTLY PROHIBITED. DUPLICATION AND USE BY GOVERNMENT AGENCIES FOR THE PURPOSES OF CONDUCTING THEIR LAWFULLY AUTHORIZED REGULATORY AND ADMINISTRATIVE FUNCTIONS IS SPECIFICALLY ALLOWED