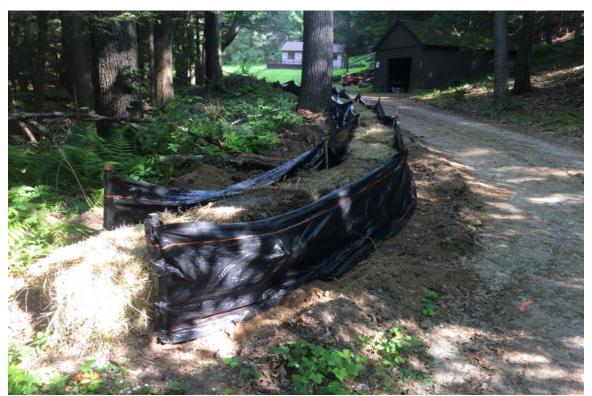

## PHOTO DOCUMENTATION 16 Bell Road Extension Cornwall, CT

June 26, 2015

Photo 1: View of start of E&S controls looking northwest.

Photo 2: Close up view of partially installed E&S controls.