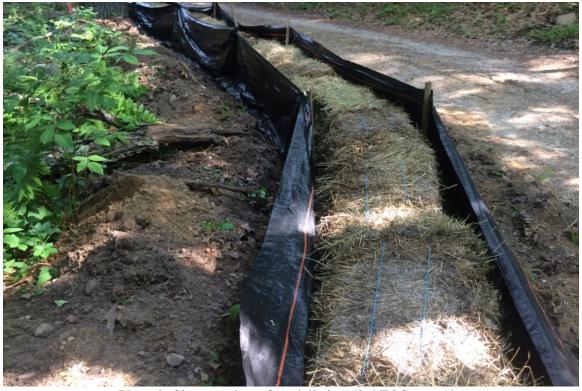

## PHOTO DOCUMENTATION 16 Bell Road Extension Cornwall, CT

June 26, 2015

Photo 1: View of start of E&S controls looking northwest.

Photo 2: Close up view of partially installed E&S controls.