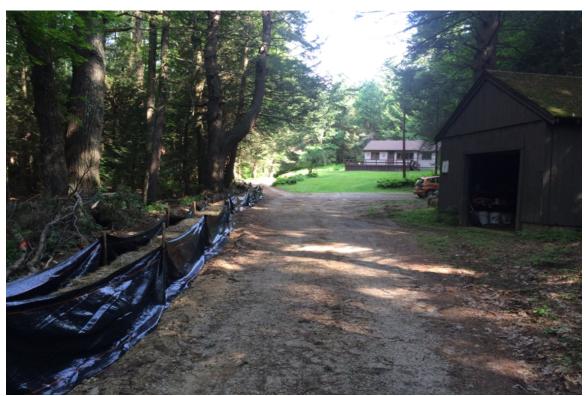

## PHOTO DOCUMENTATION 16 Bell Road Extension Cornwall, CT

June 26, 2015

Photo 3: Overview of access road looking northwest.

Photo 4: View of stockpiled E&S controls looking north.