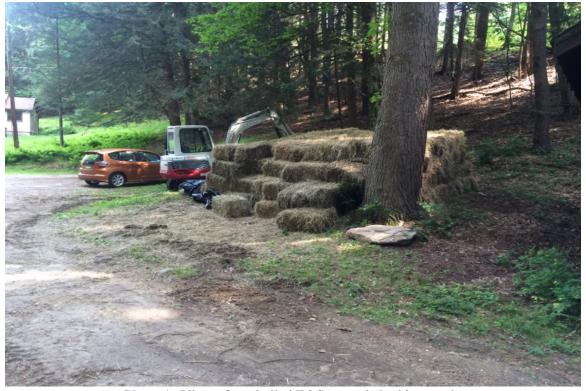

## PHOTO DOCUMENTATION 16 Bell Road Extension Cornwall, CT

June 26, 2015

Photo 3: Overview of access road looking northwest.

Photo 4: View of stockpiled E&S controls looking north.