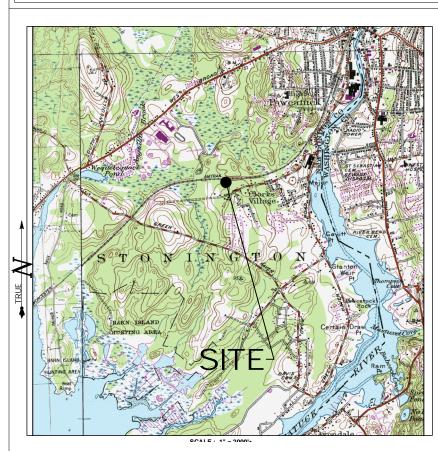

## **USGS TOPOGRAPHIC MAP**

\*SITE INFORMATION: -SITE NAME:. AMTRAK STONINGTON 3 -LATITUDE: 41° 21' 37.75" N -SITE ID NUMBER:. CTNL813A -SITE ADDRESS:.. 166 PAWCATUCK AVENUE -LONGITUDE 71° 51' 08 75" W 51'+ AMSI PAWCATUCK, CT 06379 -FLEVATION: -FEMA/FIRM DESIGNATION ZONE 'C' -ACREAGE: