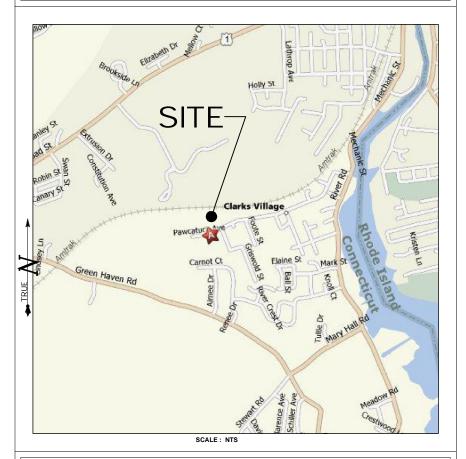

## **LOCATION MAP**

\*SITE INFORMATION: -SITE NAME:. AMTRAK STONINGTON 3 -LATITUDE: 41° 21' 37.75" N -SITE ID NUMBER:. CTNL813A -SITE ADDRESS:.. 166 PAWCATUCK AVENUE -LONGITUDE 71° 51' 08 75" W 51'+ AMSI PAWCATUCK, CT 06379 -FLEVATION: -FEMA/FIRM DESIGNATION ZONE 'C' -ACREAGE: