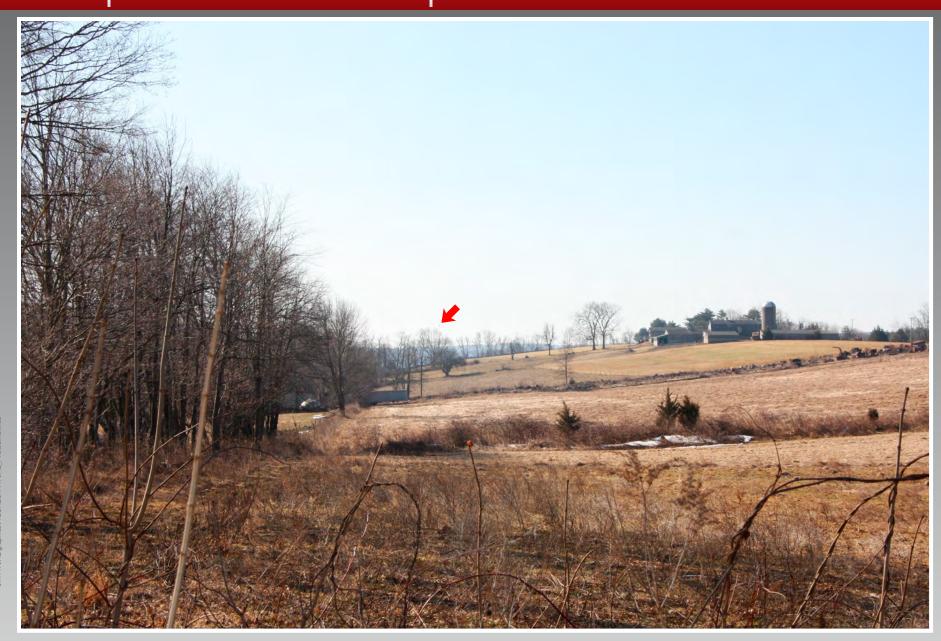

PHOTO TAKEN FROM PROSPECT STREET AT HOST PROPERTY, LOOKING SOUTHEAST

DISTANCE FROM THE PHOTOGRAPH LOCATION TO SITE IS 0.14 MILE +/-

PHOTO TAKEN FROM PROSPECT STREET AT HOST PROPERTY, LOOKING SOUTHEAST

DISTANCE FROM THE PHOTOGRAPH LOCATION TO SITE IS 0.14 MILE +/-