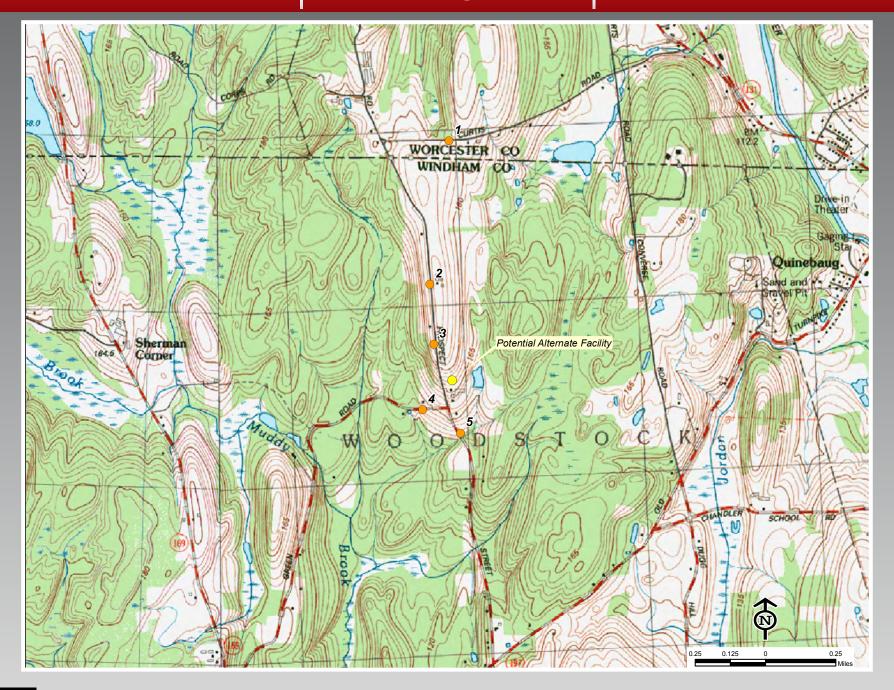

# Photolog Map

PHOTO TAKEN FROM CURTISS ROAD, LOOKING SOUTHWEST DISTANCE FROM THE PHOTOGRAPH LOCATION TO SITE IS 0.85 MILE +/-

PHOTO TAKEN FROM CURTISS ROAD, LOOKING SOUTHWEST DISTANCE FROM THE PHOTOGRAPH LOCATION TO SITE IS 0.85 MILE +/-