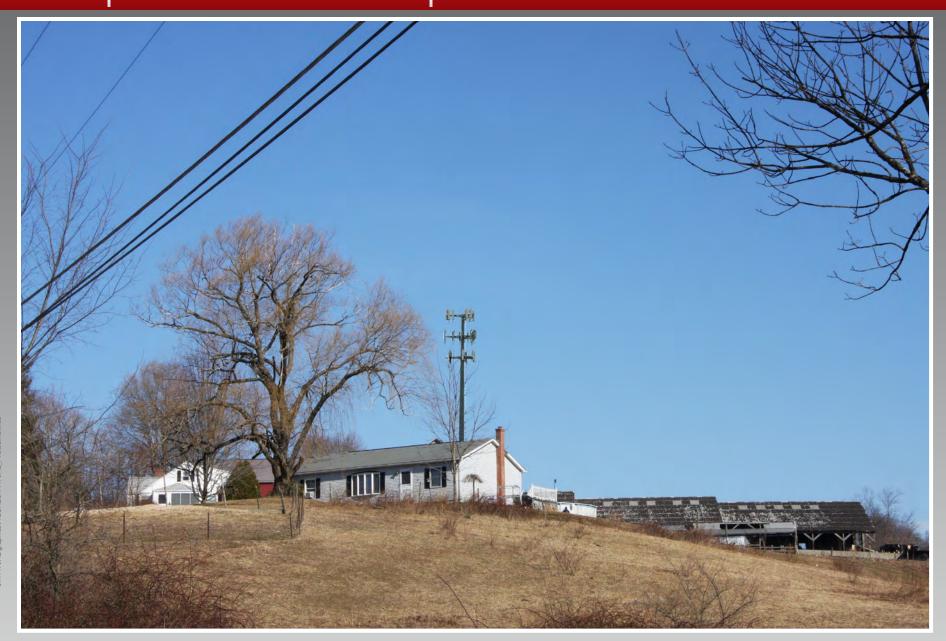

PHOTO TAKEN FROM PROSPECT STREET AT HOST PROPERTY, LOOKING SOUTHEAST

DISTANCE FROM THE PHOTOGRAPH LOCATION TO SITE IS 0.14 MILE +/-

PHOTO TAKEN FROM PROSPECT STREET AT HOST PROPERTY, LOOKING SOUTHEAST

DISTANCE FROM THE PHOTOGRAPH LOCATION TO SITE IS 0.14 MILE +/-