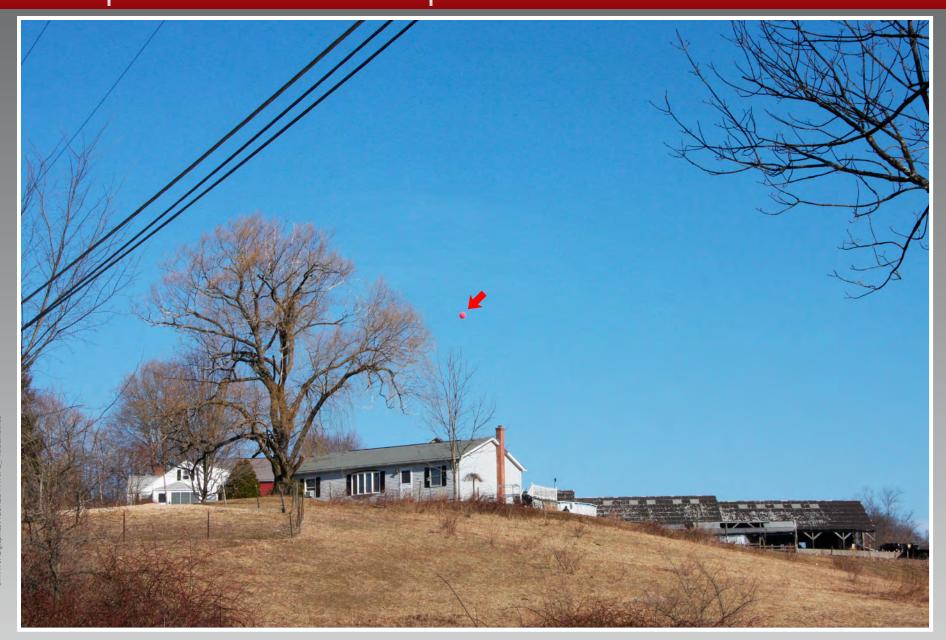

Veri on wireless

VHB

PHOTO TAKEN FROM PROSPECT STREET ADJACENT TO HOUSE #529, LOOKING SOUTHEAST DISTANCE FROM THE PHOTOGRAPH LOCATION TO SITE IS 0.35 MILE +/-

PHOTO TAKEN FROM PROSPECT STREET ADJACENT TO HOUSE #529, LOOKING SOUTHEAST DISTANCE FROM THE PHOTOGRAPH LOCATION TO SITE IS 0.35 MILE +/-