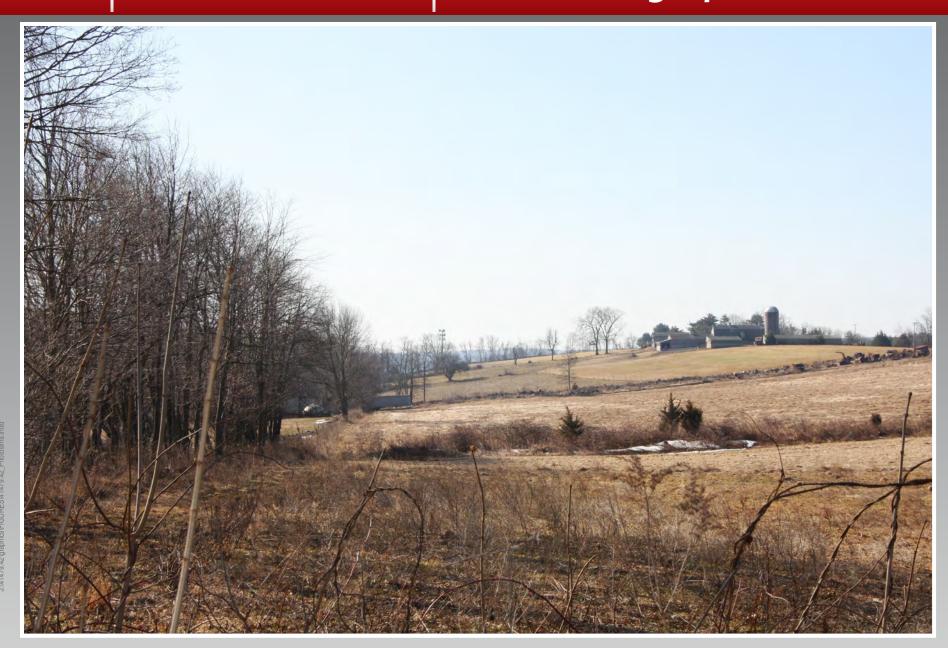

PHOTO TAKEN FROM GREEN ROAD WEST OF PROSPECT STREET, LOOKING NORTHEAST DISTANCE FROM THE PHOTOGRAPH LOCATION TO SITE IS 0.16 MILE +/-

veri on wireless

PHOTO TAKEN FROM GREEN ROAD WEST OF PROSPECT STREET, LOOKING NORTHEAST DISTANCE FROM THE PHOTOGRAPH LOCATION TO SITE IS 0.16 MILE +/-