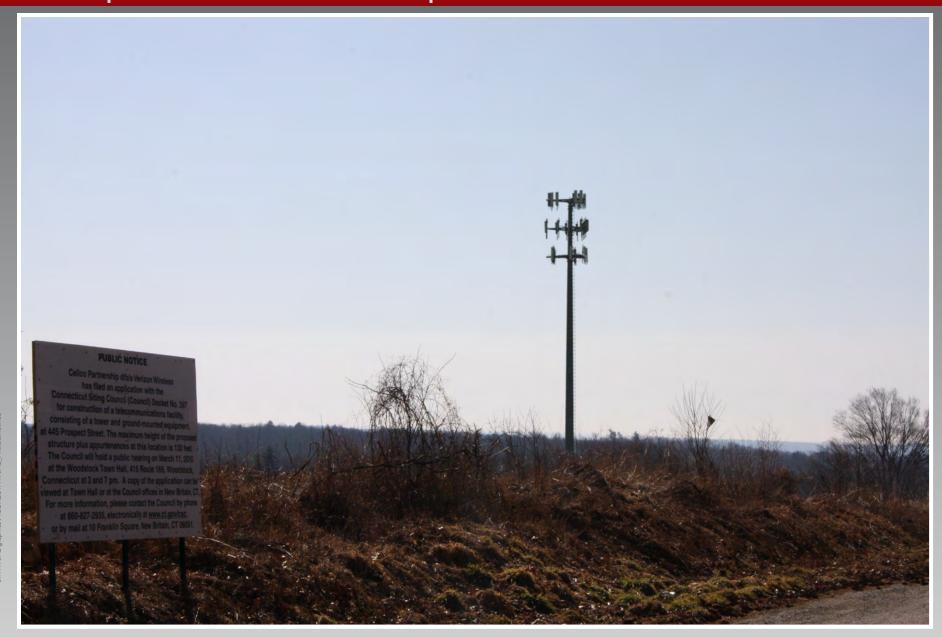

PHOTO TAKEN FROM PROSPECT STREET AT HOST PROPERTY, LOOKING SOUTHEAST

DISTANCE FROM THE PHOTOGRAPH LOCATION TO SITE IS 0.14 MILE +/-

PHOTO TAKEN FROM PROSPECT STREET AT HOST PROPERTY, LOOKING SOUTHEAST

DISTANCE FROM THE PHOTOGRAPH LOCATION TO SITE IS 0.14 MILE +/-