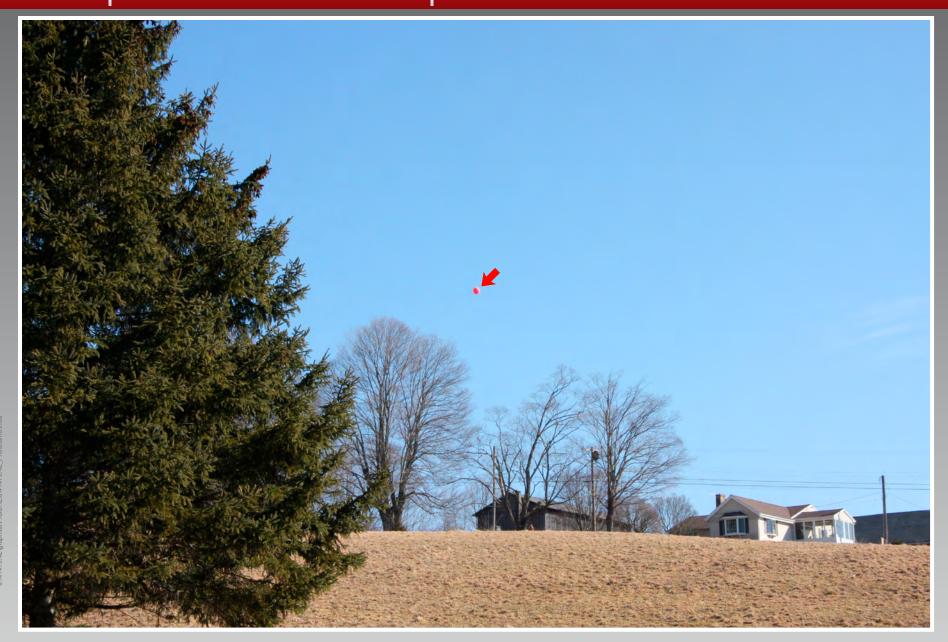

PHOTO TAKEN FROM GREEN ROAD WEST OF PROSPECT STREET, LOOKING NORTHEAST DISTANCE FROM THE PHOTOGRAPH LOCATION TO SITE IS 0.16 MILE +/-

veri on wireless

PHOTO TAKEN FROM GREEN ROAD WEST OF PROSPECT STREET, LOOKING NORTHEAST DISTANCE FROM THE PHOTOGRAPH LOCATION TO SITE IS 0.16 MILE +/-