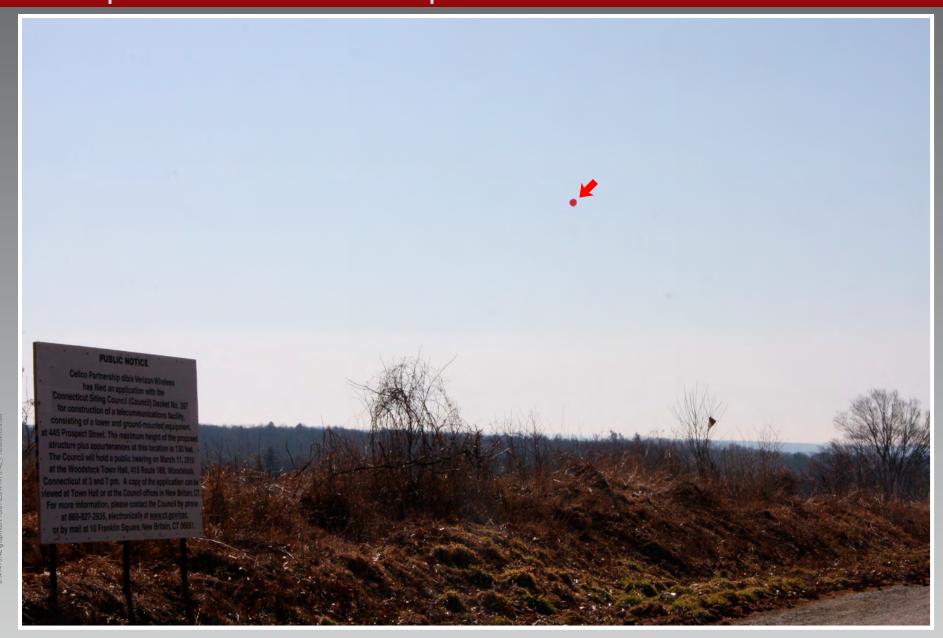

PHOTO TAKEN FROM PROSPECT STREET AT HOST PROPERTY, LOOKING SOUTHEAST

DISTANCE FROM THE PHOTOGRAPH LOCATION TO SITE IS 0.14 MILE +/-

PHOTO TAKEN FROM PROSPECT STREET AT HOST PROPERTY, LOOKING SOUTHEAST

DISTANCE FROM THE PHOTOGRAPH LOCATION TO SITE IS 0.14 MILE +/-