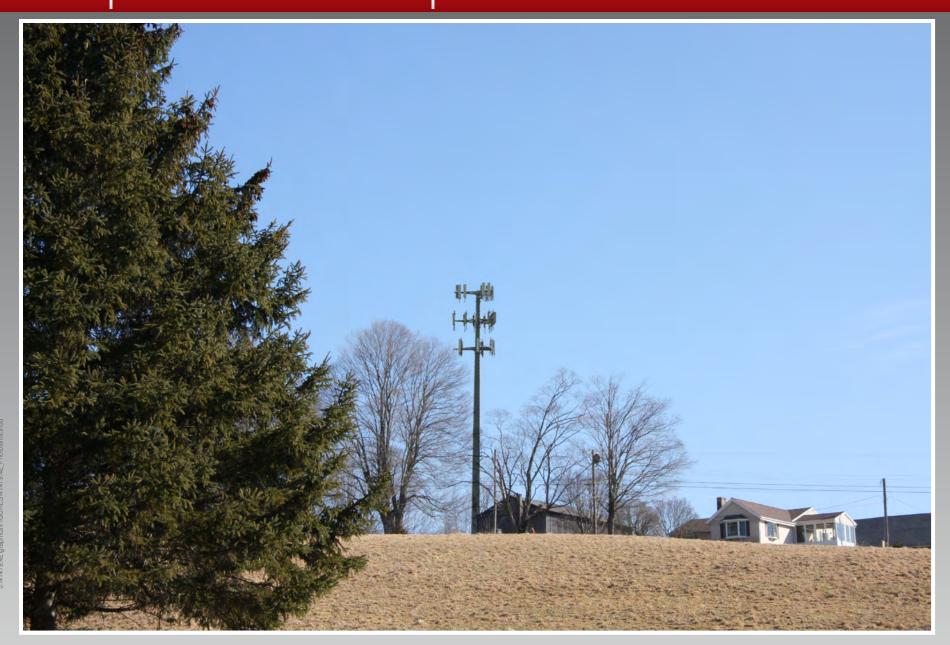

# Photolog Map

PHOTO TAKEN FROM CURTISS ROAD, LOOKING SOUTHWEST DISTANCE FROM THE PHOTOGRAPH LOCATION TO SITE IS 0.85 MILE +/-

PHOTO TAKEN FROM CURTISS ROAD, LOOKING SOUTHWEST DISTANCE FROM THE PHOTOGRAPH LOCATION TO SITE IS 0.85 MILE +/-