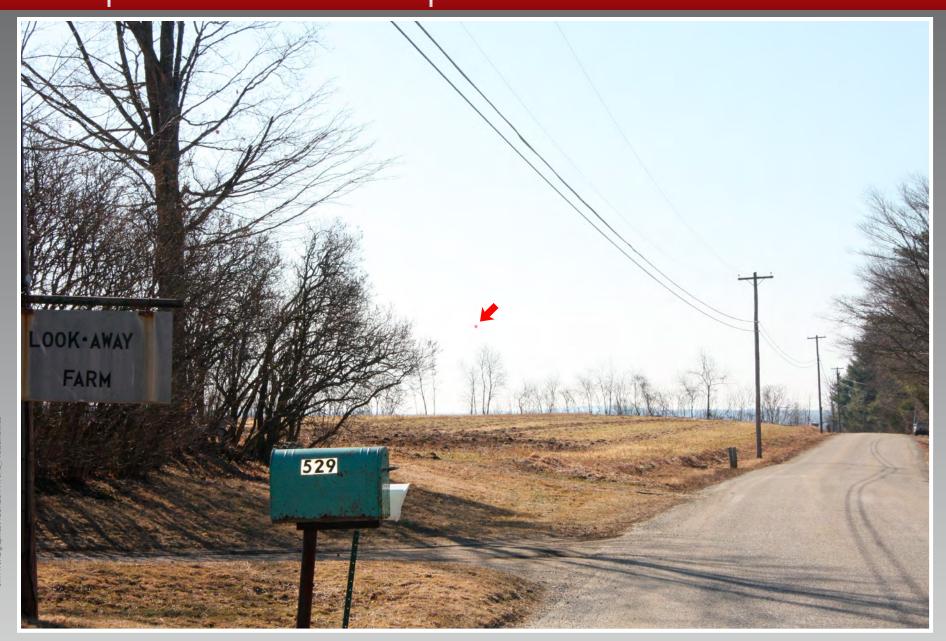

Veri on wireless

VHB

PHOTO TAKEN FROM PROSPECT STREET ADJACENT TO HOUSE #529, LOOKING SOUTHEAST DISTANCE FROM THE PHOTOGRAPH LOCATION TO SITE IS 0.35 MILE +/-

PHOTO TAKEN FROM PROSPECT STREET ADJACENT TO HOUSE #529, LOOKING SOUTHEAST DISTANCE FROM THE PHOTOGRAPH LOCATION TO SITE IS 0.35 MILE +/-