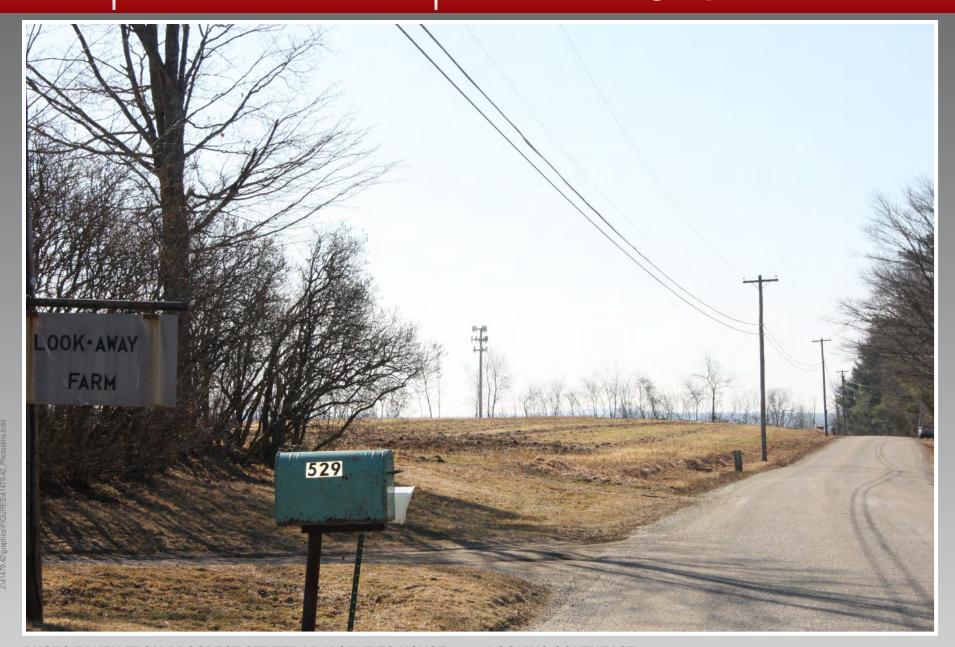

Veri on wireless

VHB

PHOTO TAKEN FROM PROSPECT STREET ADJACENT TO HOUSE #529, LOOKING SOUTHEAST DISTANCE FROM THE PHOTOGRAPH LOCATION TO SITE IS 0.35 MILE +/-

PHOTO TAKEN FROM PROSPECT STREET ADJACENT TO HOUSE #529, LOOKING SOUTHEAST DISTANCE FROM THE PHOTOGRAPH LOCATION TO SITE IS 0.35 MILE +/-