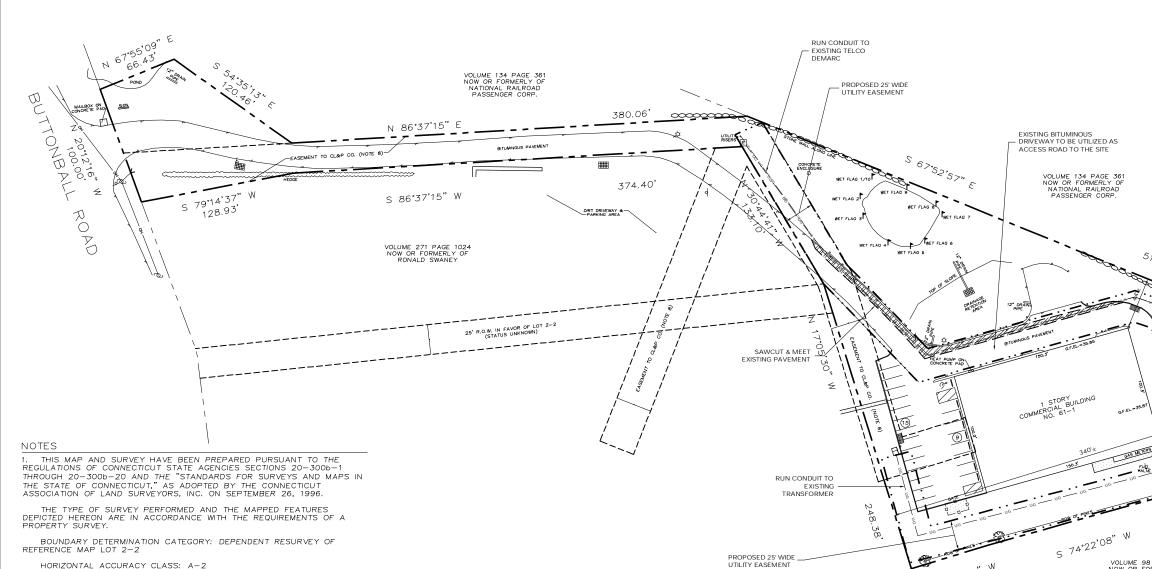

HORIZONTAL ACCURACY CLASS: A-2

2. VERTICAL ACCURACY CLASS: T-2. ELEVATIONS REFER TO NATIONAL GEODETIC VERTICAL DATUM 1929. TOPOGRAPHIC INFORMATION IS DEPICED ONLY FOR A PORTION OF THE PROPERTY.

3. LOT AREA =  $\pm$  110,169 SQUARE FEET OR 2.529 ACRES.

ALL MONUMENTATION FOUND OR SET ON THE SUBJECT PREMISES IS 4. DEPICTED HEREON.

5. NORTH ARROW AND BEARINGS REFER TO REFERENCE MAP.

6. REFERENCE:

"RECORD SUBDIVISION MAP. PROPERTY OF RONALD AND BARBARA A. SWANEY, BUTTONBALL ROAD, OLD LYME, CT," DATED JUNE 7, 1996, REVISED TO JULY 10, 1996, PREPARED BY HENDRIKS ASSOCIATES, LLC, AND FILED AS MAP NO. 2903 WITH THE OLD LYME TOWN CLERK.

7. DEED REFERENCE: BOOK 344 PAGE 975 OF THE OLD LYME LAND RECORDS.

8. THE PROPERTY IS SUBJECT TO AN EASEMENT RECORDED IN BOOK 347, PAGE 853 OF THE OLD LYME LAND RECORDS. IT IS DEPICTED HEREON.

- 9. PARCEL OWNER OF RECORD: RON SWANEY LLC 59 BUTTONBALL ROAD. OLD LYME, CT 06371
- 10. WET LAND FLAGS SET BY VANASSE, HAGEN, BRUSTLIN, INC.
- 11. APPROXIMATE LOCATION OF POND ON ADJACENT PROPERTY TAKEN FROM AERIAL SOURCES.

| LEGEND                |                      |                            |
|-----------------------|----------------------|----------------------------|
| CURB                  |                      | DRAINAGE INLET / STRUCTURE |
| - DROP CURB           |                      | CATCH BASIN                |
| WALL                  | þ                    | SIGN                       |
| 000 STONE WALL        | ¢                    | LIGHT POLE                 |
| EDGE OF PAVEMENT      | Q                    | UTILITY POLE               |
|                       | x                    | STOCKADE FENCE             |
| M STRUCTURE − MANHOLE | - 65 -               | CONTOURS                   |
| GAS VALVE             | TC 55.00<br>BC 54.50 | TOP/BOTTOM OF CURB         |
| ⊗ WATER VALVE         | 55.43                | SPOT ELEVATION             |
| لد HANDICAP PARKING   |                      | CONCRETE                   |
| D PARKING STALL COUNT | ≻—                   | GUY WIRE                   |