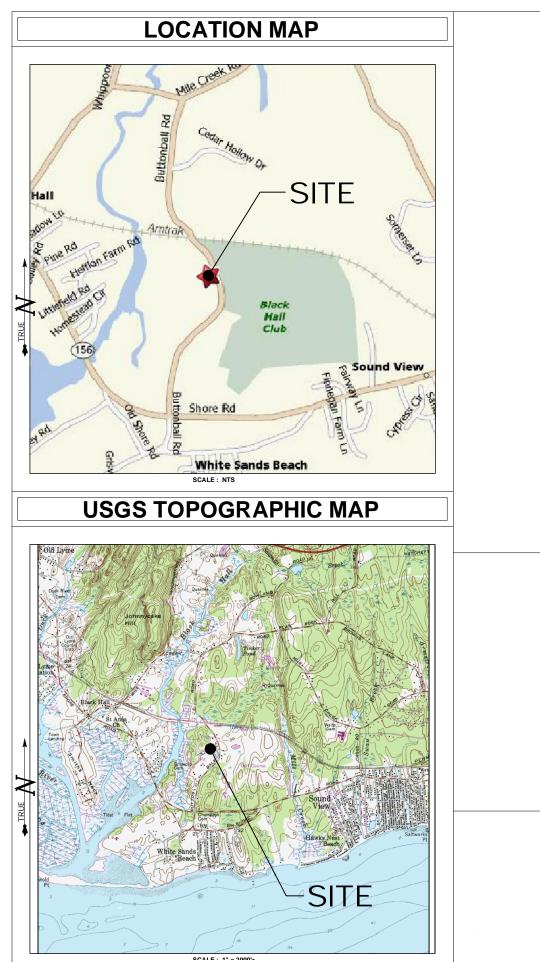

## **DRAWING INDEX**

**T-1 TITLE SHEET & INDEX** 

A-1 ABUTTERS MAP

SP-1 SITE PLAN

SP-2 COMPOUND PLAN AND TOWER ELEVATION

**AE-1 AERIAL MAP** 

\*SITE INFORMATION:

-SITE NAME: AMTRAK OLD LYME 2 -SITE ID NUMBER:. CTNL801A SITE ADDRESS: 61-1 BUTTONBALL ROAD OLD LYME, CT 06371-1757

-MAP -BLOCK:. -LOT

11-80 -70NF: -LATITUDE: 41° 17' 46.55" N -LONGITUDE 72° 18' 01 73" W 38'+ AMSI -FLEVATION -FEMA/FIRM DESIGNATION ZONE 'C' -ACREAGE: 2.53 Ac

THIS DOCUMENT IS THE CREATION, DESIGN, PROPERTY AND COPYRIGHTED WORK OF OMNIPOINT COMMUNICATIONS, INC. ANY DUPLICATION OR USE WITHOUT EXPRESS WRITTEN CONSENT IS STRICTLY PROHIBITED. DUPLICATION AND USE BY GOVERNMENT AGENCIES FOR THE PURPOSES OF CONDUCTING THEIR LAWFULLY AUTHORIZED REGULATORY AND ADMINISTRATIVE FUNCTIONS IS SPECIFICALLY ALLOWED