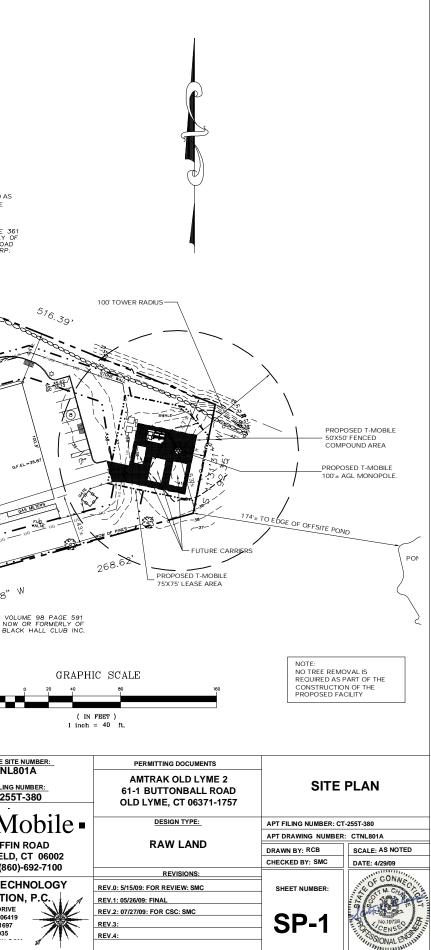

SITE PLAN 1" = 40'-0" T-MOBILE SITE NUMBER: CTNL801A APT FILING NUMBER: CT-255T-380 **T** • • Mobile • 35 GRIFFIN ROAD BLOOMFIELD, CT 06002 OFFICE: (860)-692-7100 THIS DOCUMENT IS THE CREATION, DESIGN, PROPERTY AND COPYRIGHTED WORK OF OMNIPOINT COMMUNICATIONS, INC. ANY DUPLICATION OR USE WITHOUT EXPRESS ALL-POINTS TECHNOLOGY CORPORATION, P.C., RITTEN CONSENT IS STRICTLY PROHIBITED. DUPLICATION AND USE BY GOVERNMENT 3 SADDLEBROOK DRIVE AGENCIES FOR THE PURPOSES OF CONDUCTING THEIR LAWFULLY AUTHORIZED REGULATORY AND ADMINISTRATIVE FUNCTIONS IS SPECIFICALLY ALLOWED. KILLINGWORTH, CT 06419 PHONE: (860)-663-1697 FAX: (860)-663-0935