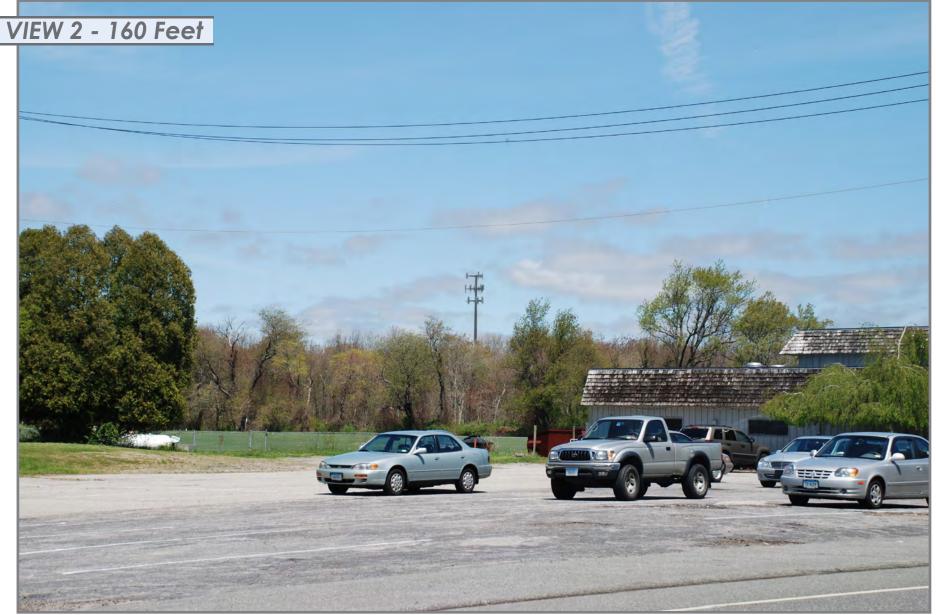

#### PHOTOGRAPHIC DOCUMENTATION

PHOTO TAKEN FROM ROUTE 156 (SHORE ROAD) AT DOGWOOD DRIVE, LOOKING NORTHEAST DISTANCE FROM THE PHOTOGRAPH LOCATION TO SITE IS 0.29 MILE +/-

PHOTO TAKEN FROM ROUTE 156 (SHORE ROAD) AT DOGWOOD DRIVE, LOOKING NORTHEAST DISTANCE FROM THE PHOTOGRAPH LOCATION TO SITE IS 0.29 MILE +/-

PHOTO TAKEN FROM ROUTE 156 (SHORE ROAD) AT DOGWOOD DRIVE, LOOKING NORTHEAST DISTANCE FROM THE PHOTOGRAPH LOCATION TO SITE IS 0.29 MILE +/-

T··Mobile·

PHOTO TAKEN FROM ROUTE 156 (SHORE ROAD) AT DOGWOOD DRIVE, LOOKING NORTHEAST DISTANCE FROM THE PHOTOGRAPH LOCATION TO SITE IS 0.29 MILE +/-