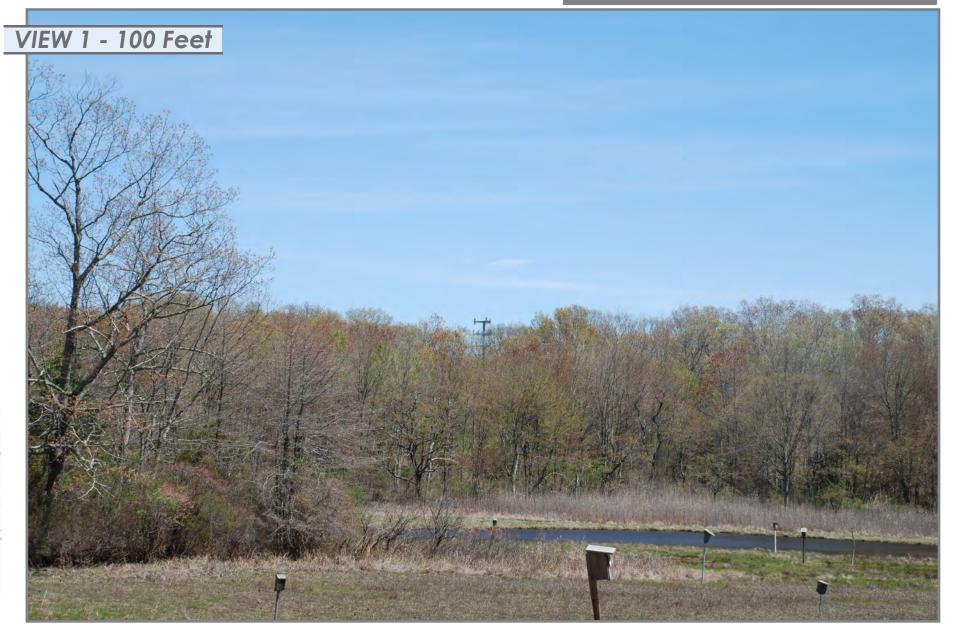

#### PHOTOGRAPHIC DOCUMENTATION

PHOTO TAKEN FROM HAWKS NEST ROAD ADJACENT TO HOUSE #10, LOOKING NORTHWEST

DISTANCE FROM THE PHOTOGRAPH LOCATION TO SITE IS 0.17 MILE +/-

ctmiddat\40505.08\graphics\FIGURES\40505.08\_Photosim.indd

PHOTO TAKEN FROM HAWKS NEST ROAD ADJACENT TO HOUSE #10, LOOKING NORTHWEST

DISTANCE FROM THE PHOTOGRAPH LOCATION TO SITE IS 0.17 MILE +/-

PHOTO TAKEN FROM HAWKS NEST ROAD ADJACENT TO HOUSE #10, LOOKING NORTHWEST DISTANCE FROM THE PHOTOGRAPH LOCATION TO SITE IS 0.17 MILE +/-

T··Mobile·

ctmiddat/40505.08/graphics/FIGURES/40505.08\_Photosim.indd

VHB

PHOTO TAKEN FROM HAWKS NEST ROAD ADJACENT TO HOUSE #10, LOOKING NORTHWEST DISTANCE FROM THE PHOTOGRAPH LOCATION TO SITE IS 0.17 MILE +/-