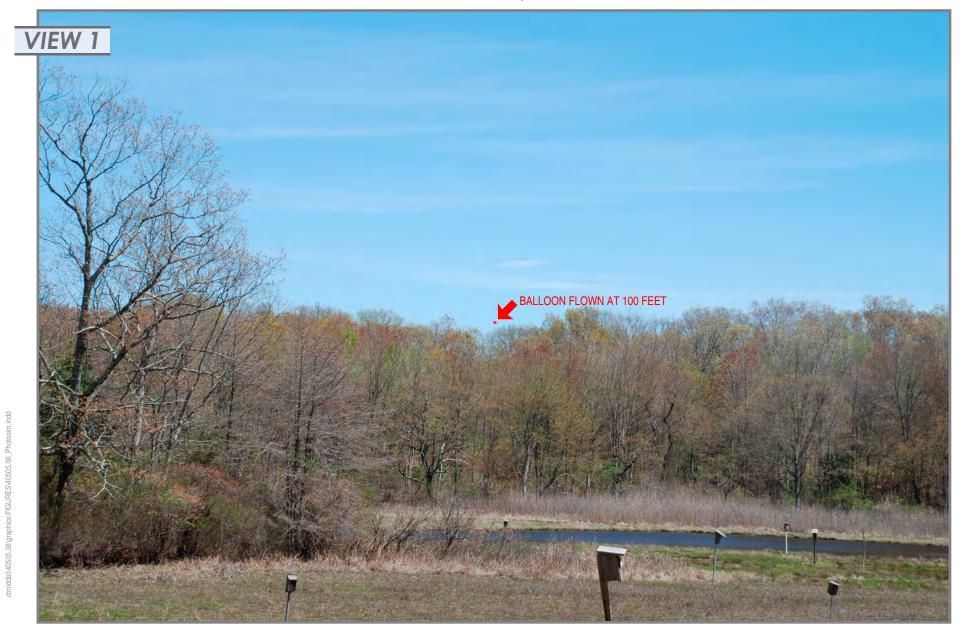

#### PHOTOGRAPHIC DOCUMENTATION

PHOTO TAKEN FROM HAWKS NEST ROAD ADJACENT TO HOUSE #10, LOOKING NORTHWEST

DISTANCE FROM THE PHOTOGRAPH LOCATION TO SITE IS 0.17 MILE +/-

ctmiddat\40505.08\graphics\FIGURES\40505.08\_Photosim.indd

PHOTO TAKEN FROM HAWKS NEST ROAD ADJACENT TO HOUSE #10, LOOKING NORTHWEST

DISTANCE FROM THE PHOTOGRAPH LOCATION TO SITE IS 0.17 MILE +/-

PHOTO TAKEN FROM HAWKS NEST ROAD ADJACENT TO HOUSE #10, LOOKING NORTHWEST DISTANCE FROM THE PHOTOGRAPH LOCATION TO SITE IS 0.17 MILE +/-

T··Mobile·

ctmiddat/40505.08/graphics/FIGURES/40505.08\_Photosim.indd

VHB

PHOTO TAKEN FROM HAWKS NEST ROAD ADJACENT TO HOUSE #10, LOOKING NORTHWEST DISTANCE FROM THE PHOTOGRAPH LOCATION TO SITE IS 0.17 MILE +/-