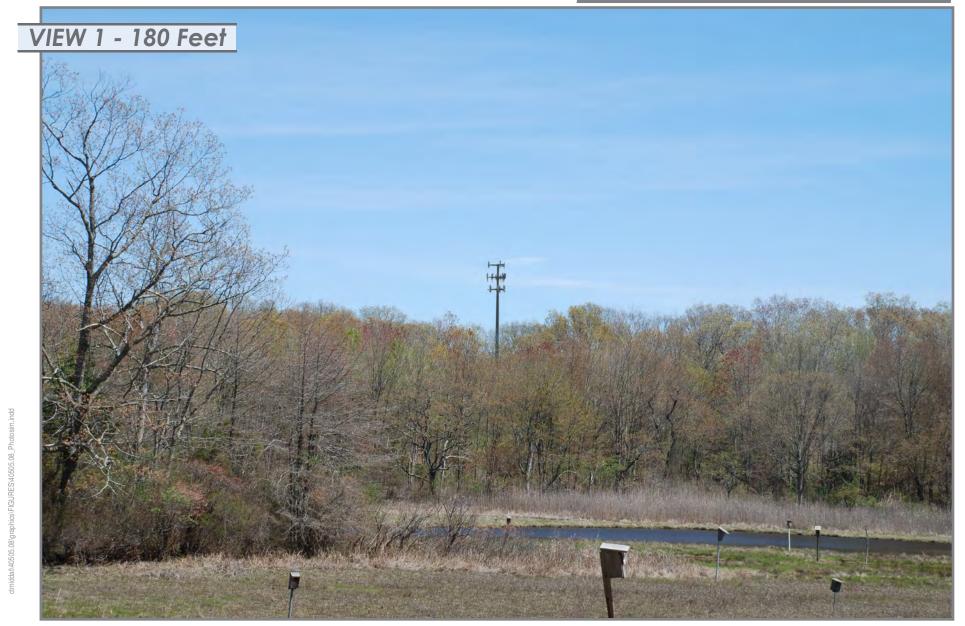

#### PHOTOGRAPHIC DOCUMENTATION

PHOTO TAKEN FROM HAWKS NEST ROAD ADJACENT TO HOUSE #10, LOOKING NORTHWEST

DISTANCE FROM THE PHOTOGRAPH LOCATION TO SITE IS 0.17 MILE +/-

ctmiddat\40505.08\graphics\FIGURES\40505.08\_Photosim.indd

PHOTO TAKEN FROM HAWKS NEST ROAD ADJACENT TO HOUSE #10, LOOKING NORTHWEST

DISTANCE FROM THE PHOTOGRAPH LOCATION TO SITE IS 0.17 MILE +/-

PHOTO TAKEN FROM HAWKS NEST ROAD ADJACENT TO HOUSE #10, LOOKING NORTHWEST DISTANCE FROM THE PHOTOGRAPH LOCATION TO SITE IS 0.17 MILE +/-

T··Mobile·

ctmiddat/40505.08/graphics/FIGURES/40505.08\_Photosim.indd

VHB

PHOTO TAKEN FROM HAWKS NEST ROAD ADJACENT TO HOUSE #10, LOOKING NORTHWEST DISTANCE FROM THE PHOTOGRAPH LOCATION TO SITE IS 0.17 MILE +/-