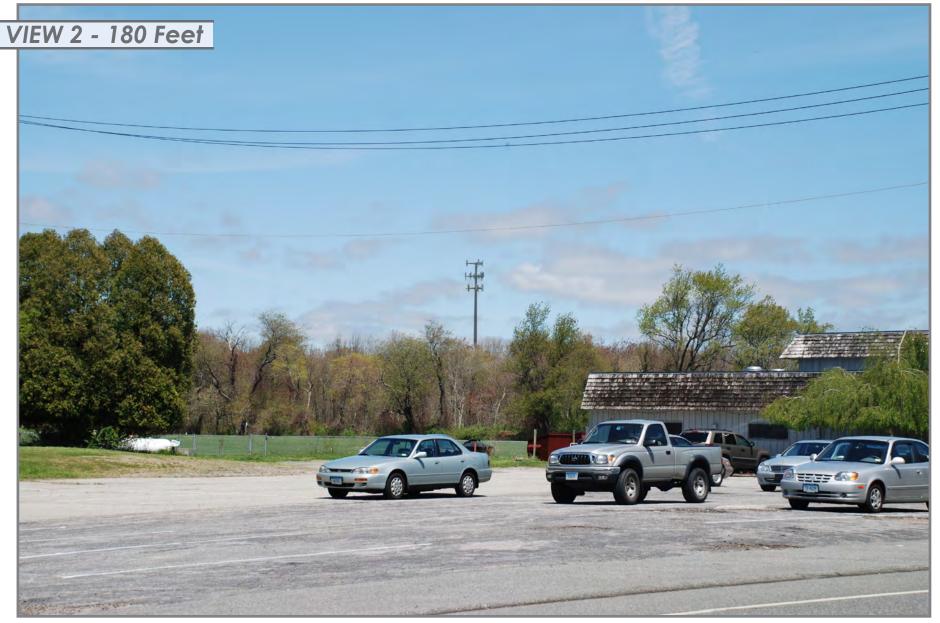

#### PHOTOGRAPHIC DOCUMENTATION

PHOTO TAKEN FROM ROUTE 156 (SHORE ROAD) AT DOGWOOD DRIVE, LOOKING NORTHEAST DISTANCE FROM THE PHOTOGRAPH LOCATION TO SITE IS 0.29 MILE +/-

PHOTO TAKEN FROM ROUTE 156 (SHORE ROAD) AT DOGWOOD DRIVE, LOOKING NORTHEAST DISTANCE FROM THE PHOTOGRAPH LOCATION TO SITE IS 0.29 MILE +/-

PHOTO TAKEN FROM ROUTE 156 (SHORE ROAD) AT DOGWOOD DRIVE, LOOKING NORTHEAST DISTANCE FROM THE PHOTOGRAPH LOCATION TO SITE IS 0.29 MILE +/-

T··Mobile·

PHOTO TAKEN FROM ROUTE 156 (SHORE ROAD) AT DOGWOOD DRIVE, LOOKING NORTHEAST DISTANCE FROM THE PHOTOGRAPH LOCATION TO SITE IS 0.29 MILE +/-