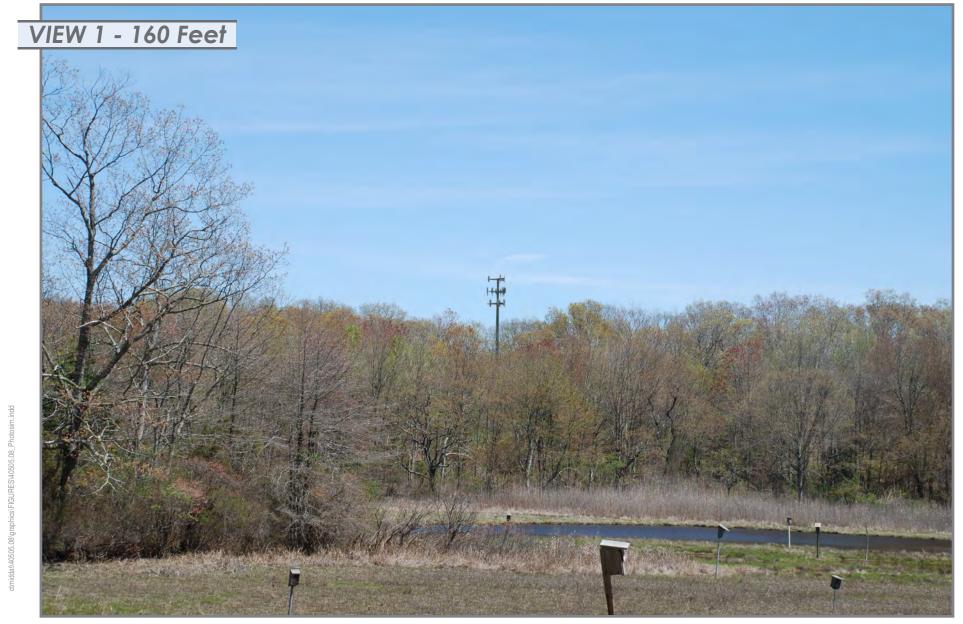

#### PHOTOGRAPHIC DOCUMENTATION

PHOTO TAKEN FROM HAWKS NEST ROAD ADJACENT TO HOUSE #10, LOOKING NORTHWEST

DISTANCE FROM THE PHOTOGRAPH LOCATION TO SITE IS 0.17 MILE +/-

ctmiddat\40505.08\graphics\FIGURES\40505.08\_Photosim.indd

PHOTO TAKEN FROM HAWKS NEST ROAD ADJACENT TO HOUSE #10, LOOKING NORTHWEST

DISTANCE FROM THE PHOTOGRAPH LOCATION TO SITE IS 0.17 MILE +/-

PHOTO TAKEN FROM HAWKS NEST ROAD ADJACENT TO HOUSE #10, LOOKING NORTHWEST DISTANCE FROM THE PHOTOGRAPH LOCATION TO SITE IS 0.17 MILE +/-

T··Mobile·

ctmiddat/40505.08/graphics/FIGURES/40505.08\_Photosim.indd

VHB

PHOTO TAKEN FROM HAWKS NEST ROAD ADJACENT TO HOUSE #10, LOOKING NORTHWEST DISTANCE FROM THE PHOTOGRAPH LOCATION TO SITE IS 0.17 MILE +/-