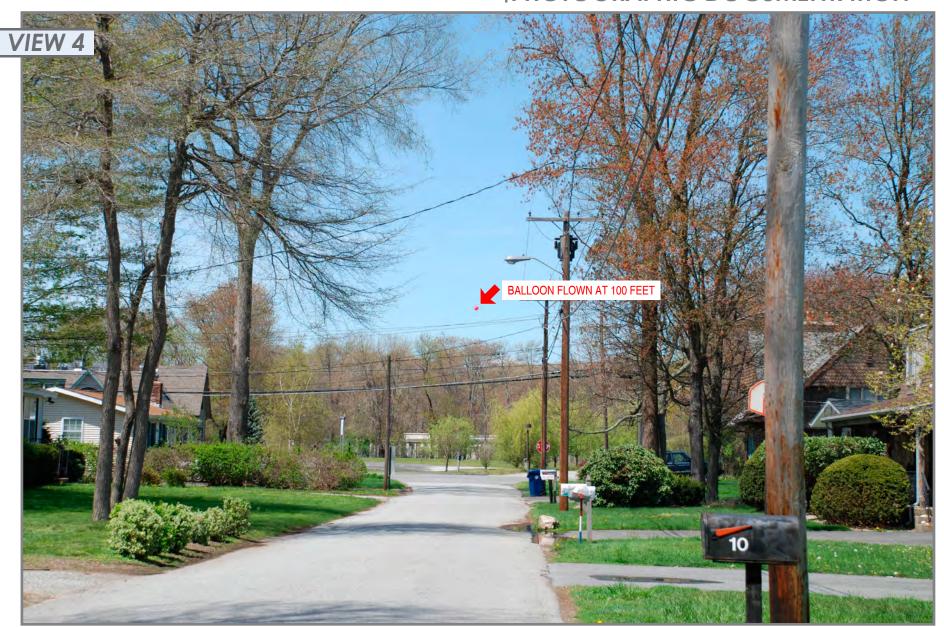

#### PHOTOGRAPHIC DOCUMENTATION

PHOTO TAKEN FROM HAWKS NEST ROAD ADJACENT TO HOUSE #10, LOOKING NORTHWEST

DISTANCE FROM THE PHOTOGRAPH LOCATION TO SITE IS 0.17 MILE +/-

ctmiddat\40505.08\graphics\FIGURES\40505.08\_Photosim.indd

PHOTO TAKEN FROM HAWKS NEST ROAD ADJACENT TO HOUSE #10, LOOKING NORTHWEST

DISTANCE FROM THE PHOTOGRAPH LOCATION TO SITE IS 0.17 MILE +/-

PHOTO TAKEN FROM HAWKS NEST ROAD ADJACENT TO HOUSE #10, LOOKING NORTHWEST DISTANCE FROM THE PHOTOGRAPH LOCATION TO SITE IS 0.17 MILE +/-

T··Mobile·

ctmiddat/40505.08/graphics/FIGURES/40505.08\_Photosim.indd

VHB

PHOTO TAKEN FROM HAWKS NEST ROAD ADJACENT TO HOUSE #10, LOOKING NORTHWEST DISTANCE FROM THE PHOTOGRAPH LOCATION TO SITE IS 0.17 MILE +/-