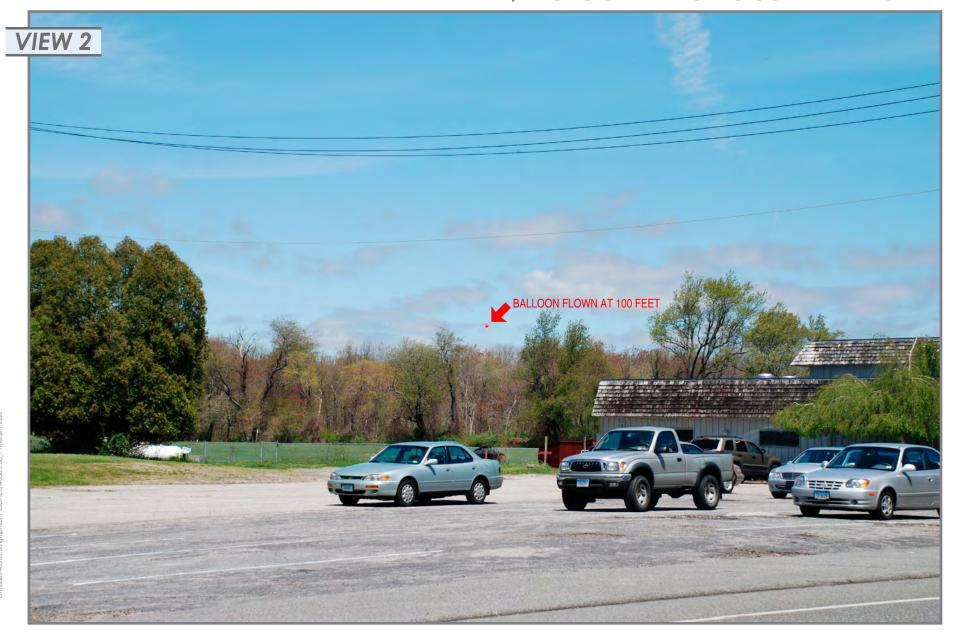

#### PHOTOGRAPHIC DOCUMENTATION

PHOTO TAKEN FROM ROUTE 156 (SHORE ROAD) AT DOGWOOD DRIVE, LOOKING NORTHEAST DISTANCE FROM THE PHOTOGRAPH LOCATION TO SITE IS 0.29 MILE +/-

PHOTO TAKEN FROM ROUTE 156 (SHORE ROAD) AT DOGWOOD DRIVE, LOOKING NORTHEAST DISTANCE FROM THE PHOTOGRAPH LOCATION TO SITE IS 0.29 MILE +/-

PHOTO TAKEN FROM ROUTE 156 (SHORE ROAD) AT DOGWOOD DRIVE, LOOKING NORTHEAST DISTANCE FROM THE PHOTOGRAPH LOCATION TO SITE IS 0.29 MILE +/-

T··Mobile·

PHOTO TAKEN FROM ROUTE 156 (SHORE ROAD) AT DOGWOOD DRIVE, LOOKING NORTHEAST DISTANCE FROM THE PHOTOGRAPH LOCATION TO SITE IS 0.29 MILE +/-