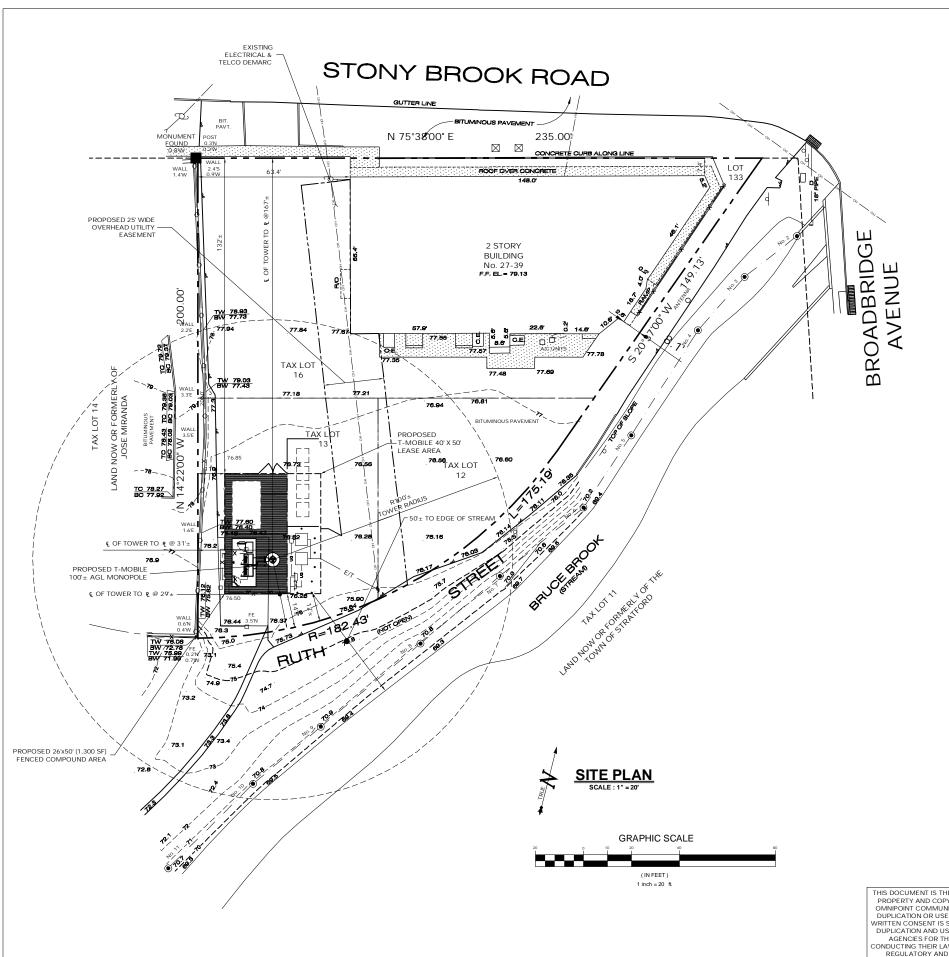

## **DRAWING INDEX**

T-1 TITLE SHEET & INDEX

A-1 ABUTTERS MAP

SP-1 SITE PLAN

SP-2 COMPOUND PLAN & TOWER ELEVATION

AE-1 AERIAL MAP

LEGEND CURB DRAINAGE INLET / STRUCTURE → □ DROP CURB CATCH BASIN OOO STONE WALL LIGHT POLE FDGE OF PAVEMENT б UTILITY POLE — но — OVERHEAD WIRES STOCKADE FENCE -- 23 ---- 65 --STRUCTURE - MANHOLE ₩ CONTOURS TO 55.00 TOP/BOTTOM OF CURB  $\boxtimes$ GAS VALVE SPOT ELEVATION WATER VALVE 55,43 CONCRETE HANDICAP PARKING PARKING STALL COUNT GUY WIRE

- VERTICAL ACCURACY CLASS: T-2. ELEVATIONS REFER TO NATIONAL GEODETIC VERTICAL DATUM 1929. TOPOGRAPHIC INFORMATION IS DEPICTED ONLY FOR A PORTION OF THE PROPERTY
- TOTALPARCEL AREA = 31,652 SQUARE FEET OR 0.73 ACRES. TOWN RECORDS INDICATE THAT THE PARCEL IS ASSESSED AS 3 TAX LOTS, ALL OWNED BY THE SAME
- ALL MONUMENTATION FOUND OR SET ON THE SUBJECT PREMISES IS DEPICTED HEREON.
- NORTH REFERS APPROXIMATELY TO NOTE 6B.
- 6. REFERENCE MAPS: