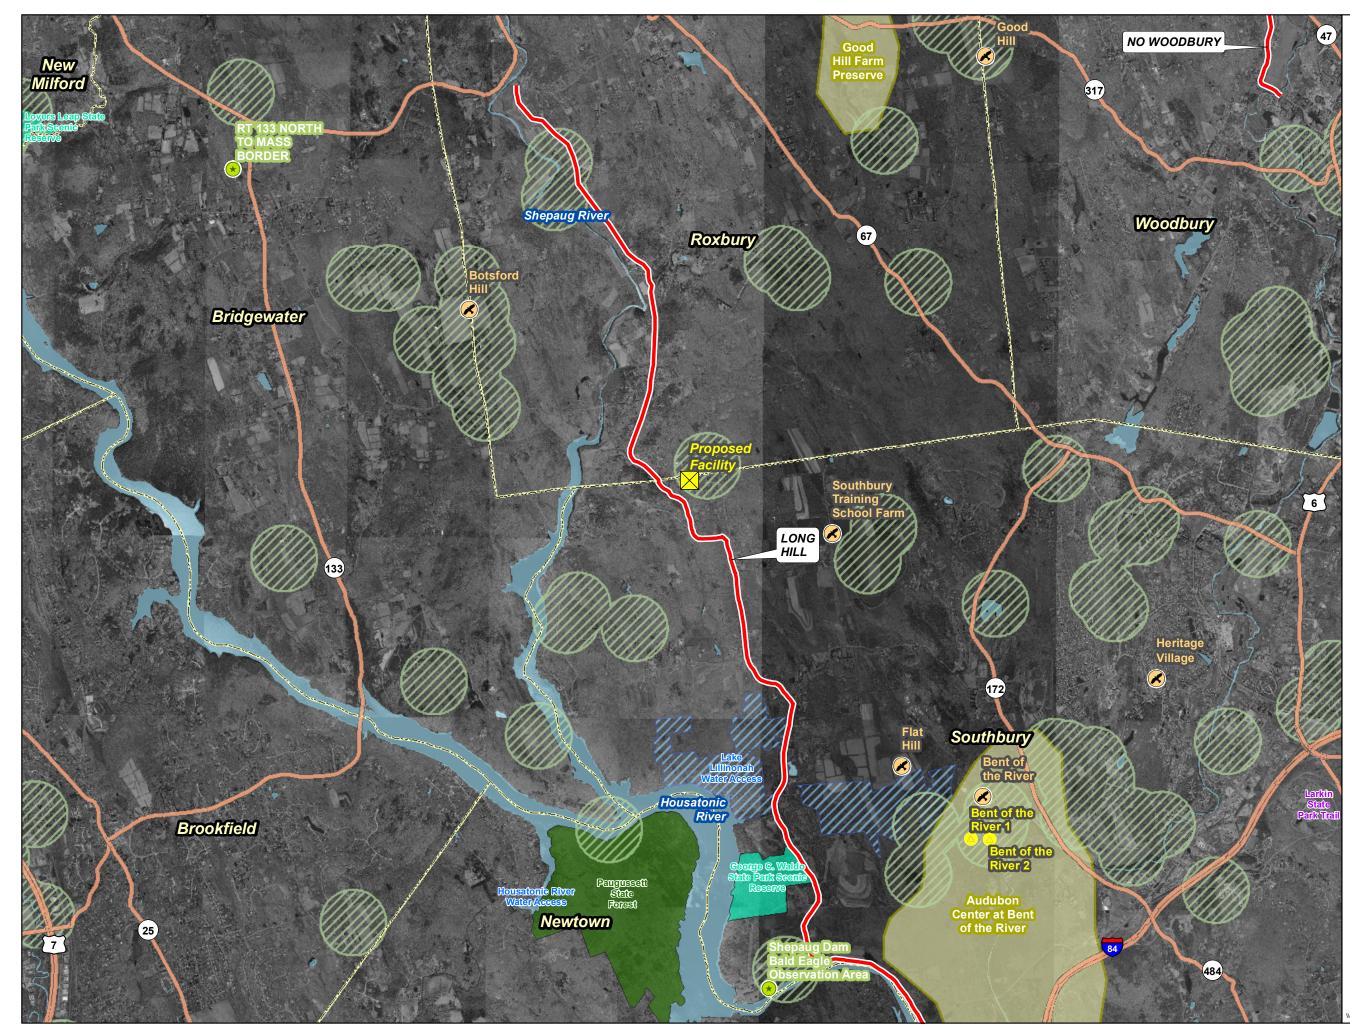

## Avian Resources Map

Proposed AT&T/ Cingular Wireless PCS, LLC Facility Southbury/West 316 Perkins Road Southbury, Connecticut

| Legend                                                                                                                                                                                                                                                                                                                                                                                                                                                                                                                                                                                                                                                                                                                                                                       |                                  |
|------------------------------------------------------------------------------------------------------------------------------------------------------------------------------------------------------------------------------------------------------------------------------------------------------------------------------------------------------------------------------------------------------------------------------------------------------------------------------------------------------------------------------------------------------------------------------------------------------------------------------------------------------------------------------------------------------------------------------------------------------------------------------|----------------------------------|
| $\times$                                                                                                                                                                                                                                                                                                                                                                                                                                                                                                                                                                                                                                                                                                                                                                     | Proposed Facility                |
| *                                                                                                                                                                                                                                                                                                                                                                                                                                                                                                                                                                                                                                                                                                                                                                            | Bald Eagle Site                  |
| ×                                                                                                                                                                                                                                                                                                                                                                                                                                                                                                                                                                                                                                                                                                                                                                            | Hawk Watch Site                  |
|                                                                                                                                                                                                                                                                                                                                                                                                                                                                                                                                                                                                                                                                                                                                                                              | Important Bird Site              |
|                                                                                                                                                                                                                                                                                                                                                                                                                                                                                                                                                                                                                                                                                                                                                                              | Breeding Bird Survey Route       |
| $\square$                                                                                                                                                                                                                                                                                                                                                                                                                                                                                                                                                                                                                                                                                                                                                                    | Town Boundary                    |
| $\overline{\mathbb{O}}$                                                                                                                                                                                                                                                                                                                                                                                                                                                                                                                                                                                                                                                                                                                                                      | NDDB (12/09)                     |
|                                                                                                                                                                                                                                                                                                                                                                                                                                                                                                                                                                                                                                                                                                                                                                              | Migratory Waterfowl              |
|                                                                                                                                                                                                                                                                                                                                                                                                                                                                                                                                                                                                                                                                                                                                                                              | Important Bird Area              |
|                                                                                                                                                                                                                                                                                                                                                                                                                                                                                                                                                                                                                                                                                                                                                                              | Federal Open Space (CTDEP, 2004) |
| CT DEP Property (CT DEP, Dec 2009)                                                                                                                                                                                                                                                                                                                                                                                                                                                                                                                                                                                                                                                                                                                                           |                                  |
|                                                                                                                                                                                                                                                                                                                                                                                                                                                                                                                                                                                                                                                                                                                                                                              | State Forest                     |
|                                                                                                                                                                                                                                                                                                                                                                                                                                                                                                                                                                                                                                                                                                                                                                              | State Park                       |
|                                                                                                                                                                                                                                                                                                                                                                                                                                                                                                                                                                                                                                                                                                                                                                              | DEP Owned Waterbody              |
|                                                                                                                                                                                                                                                                                                                                                                                                                                                                                                                                                                                                                                                                                                                                                                              | State Park Scenic Reserve        |
|                                                                                                                                                                                                                                                                                                                                                                                                                                                                                                                                                                                                                                                                                                                                                                              | Historic Preserve                |
|                                                                                                                                                                                                                                                                                                                                                                                                                                                                                                                                                                                                                                                                                                                                                                              | Natural Area Preserve            |
|                                                                                                                                                                                                                                                                                                                                                                                                                                                                                                                                                                                                                                                                                                                                                                              | Fish Hatchery                    |
|                                                                                                                                                                                                                                                                                                                                                                                                                                                                                                                                                                                                                                                                                                                                                                              | Flood Control                    |
|                                                                                                                                                                                                                                                                                                                                                                                                                                                                                                                                                                                                                                                                                                                                                                              | Other                            |
|                                                                                                                                                                                                                                                                                                                                                                                                                                                                                                                                                                                                                                                                                                                                                                              | State Park Trail                 |
|                                                                                                                                                                                                                                                                                                                                                                                                                                                                                                                                                                                                                                                                                                                                                                              | Water Access                     |
|                                                                                                                                                                                                                                                                                                                                                                                                                                                                                                                                                                                                                                                                                                                                                                              | Wildlife Area                    |
|                                                                                                                                                                                                                                                                                                                                                                                                                                                                                                                                                                                                                                                                                                                                                                              | Wildlife Sanctuary               |
| 8                                                                                                                                                                                                                                                                                                                                                                                                                                                                                                                                                                                                                                                                                                                                                                            | Open Water                       |
| Bird Data Sources:<br>Bald Eagle Sites: Midwinter Bald Eagle Count Survey website<br>http://ocid.nacse.org/nbi/eagles/state.php?<br>php_screen=first&stateln=Connecticut<br>Hawk Watch Sites: Hawk Migration Association of North America<br>(HMANA). Hawk Count website: http://hawkcount.org/<br>sitesel.php?country=USA&stateprov=Connecticut<br>Important Bird Sites/Areas: National Audubon Society,<br>Audbon Connecticut<br>http://ct.audubon.org/BirdSci_IBAs.html<br>Breeding Bird Survey And the Canadian Wildlife Research Center<br>of the U.S. Geological Survey and the Canadian Wildlife Service's<br>National Wildlife Research Centre<br>http://www.nationalallas.gov/mid/bbsrtsl.html<br>Base Map Source: 2004 aerial photograph with 0.5-foot resolution. |                                  |
|                                                                                                                                                                                                                                                                                                                                                                                                                                                                                                                                                                                                                                                                                                                                                                              |                                  |